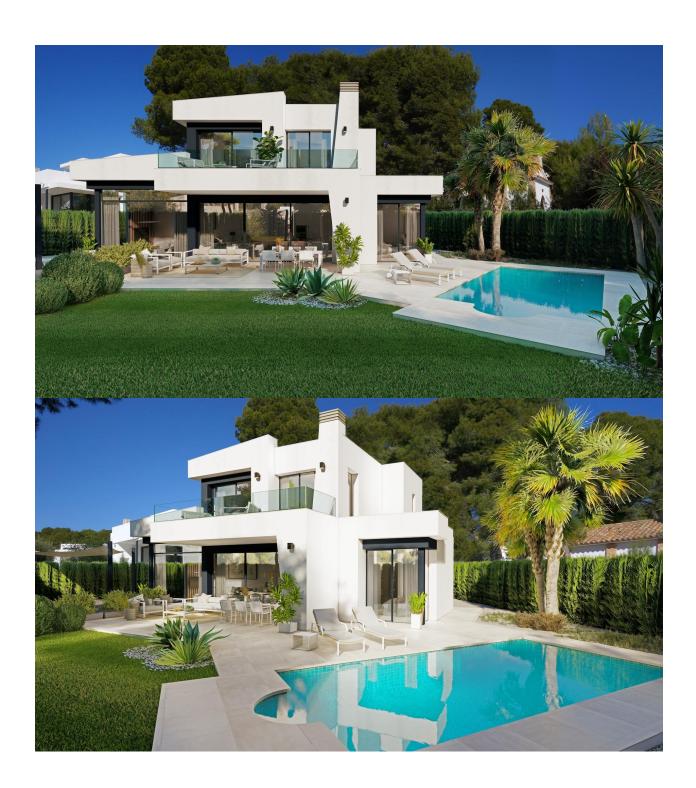

## **DESCRIPTION**

NEW BUILD VILLA WITH SEA VIEWS IN BENISSA This beautiful house is located in a tranquil setting, just 1 km away from the stunning Fustera Beach, which has been awarded the Blue Flag for its excellent quality of water, sand, and facilities. The beach is also home to a well-known ecological trail that leads to Calpe and offers breathtaking views of the coves and cliffs along the way. The house is nestled among pine trees that provide privacy without obstructing the panoramic views of the Mediterranean Sea. The property is spread over two floors: On the main floor, the entrance leads to a hallway with doors on the right for the laundry area and a guest bathroom. On the left is a staircase that takes you to the upper floor and an en-suite bedroom. The living area is located opposite the hallway and includes a spacious, open-plan kitchen, dining room, and living room. The living room opens up to a terrace that features a swimming pool and a relaxation area, ideal for soaking up the sun, enjoying the views, or having a barbecue dinner. The property is surrounded by landscaped gardens, and on one side there is a covered pergola with space for two cars. On the first floor, you'll find the sleeping quarters, comprising two bedrooms, each with its own bathroom and dressing room. From the bedrooms, you can step out onto an outdoor terrace and soak up the stunning sea views. The house as a whole is fenced and has two access doors, one for pedestrians with electronic door entry and another for motorized vehicles with remote control. Modern kitchen featuring laminated doors combined with smooth white-lacquered doors with drawers with stoppers and Silestone countertops on white. Included goods: oven, microwave, vitro-ceramic hob, extraction hood, paneling fridge and paneling dishwasher. Bathrooms will be provided with Roca wall-hung toilets (The Gap or Dama models). Also including basins from Roca (Victoria model) as well as a mirror with integrated LED light. Shower trays will have the same finish as the house floor (non-slip) and a fixed glass

handle. The outdoor areas maintain the quality and design planned for the interior of the house, both in the use of high quality materials and in the configuration of spaces with optional urban furniture. Lighting for the outdoor spaces around the house as well as pedestrian, road access, terrace and barbecue areas are included. The garden is equipped with an automatic irrigation system. All the garden surface will be finished with gravel and a will include a geotextile net underneath. ?Pool of 45m2 approximately, built-in steps, subaquatic led spotlights. Including: filter, pump, electrical panel and Interior – mosaic finishing. It also has pre-installation for heating by heat pump, a completely finished and paved facilities room, as well as a closed room with ventilation where the pool facilities are housed. Parking space with an exterior pergola is installed for the protection of the vehicles. The spaces of your house enjoy natural light through the large windows. As well as a LED spotlight inside the whole house. Air conditioning will operate through an air vent system, including individual AC conditioning for each room. The heating system chosen for your home is an underfloor heating system which provides a distribution of heat adapted to the ideal needs of the human body. Double glazing featuring a CLIMALIT type air chamber providing solar control and low emissivity. Security gate at the entrance from first qualities, housing with fence provided including anti-lever anchors for fixing to the partition, safety hinges, safety lock and a lacquered aluminum finish according to technical project. The rest of the interior doors follow the general aesthetics of your home, with smooth white-lacquered doors having hidden hinges this way creating a clean, elegant and timeless space (2,40m high). Benissa is located towards the northern end of the Costa Blanca, just off the A-7 Motorway; the trip to and from Alicante airport takes just over one hour. The town is small, but enchanting with its medieval architecture and charming plazas. Although only 5 kilometres distance from the sea - as the crow flies, the nearest beaches by road are approximately 11 kilometres away and the seaside towns of Calpe (to the south) and Moraira (to the north east) are approximately 12 kilometres distance. The views of the Mediterranean, the weather, wild nature, the quality of the light, the towns architecture, Benissa will seduce you. Alicante airport located 1 hour away.