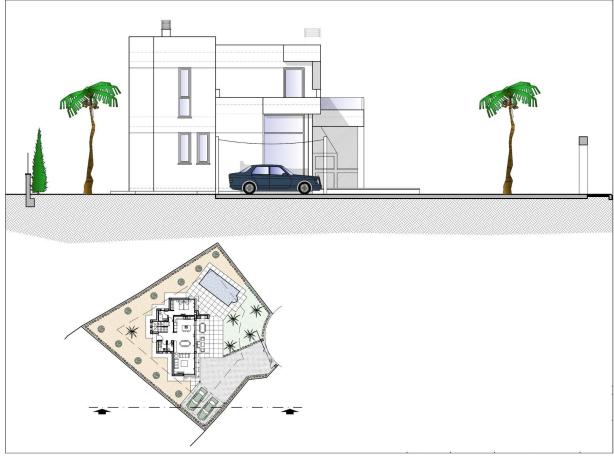

## **DESCRIPTION**

NEW BUILD VILLA WITH SEA VIEWS IN BENISSA This beautiful house is located in a tranquil setting, just 1 km away from the stunning Fustera Beach, which has been awarded the Blue Flag for its excellent quality of water, sand, and facilities. The beach is also home to a well-known ecological trail that leads to Calpe and offers breathtaking views of the coves and cliffs along the way. The house is nestled among pine trees that provide privacy without obstructing the panoramic views of the Mediterranean Sea. The property is spread over two floors: On the main floor, the entrance leads to a hallway with doors on the right for the laundry area and a guest bathroom. On the left is a staircase that takes you to the upper floor and an en-suite bedroom. The living area is located opposite the hallway and includes a spacious, open-plan kitchen, dining room, and living room. The living room opens up to a terrace that features a swimming pool and a relaxation area, ideal for soaking up the sun, enjoying the views, or having a barbecue dinner. The property is surrounded by landscaped gardens, and on one side there is a covered pergola with space for two cars. On the first floor, you'll find the sleeping quarters, comprising two bedrooms, each with its own bathroom and dressing room. From the bedrooms, you can step out onto an outdoor terrace and soak up the stunning sea views. The house as a whole is fenced and has two access doors, one for pedestrians with electronic door entry and another for motorized vehicles with remote control. Modern kitchen featuring laminated doors combined with smooth white-lacquered doors with drawers with stoppers and Silestone countertops on white. Included goods: oven, microwave, vitro-ceramic hob, extraction hood, paneling fridge and paneling dishwasher. Bathrooms will be provided with Roca wall-hung toilets (The Gap or Dama models). Also including basins from Roca (Victoria model) as well as a mirror with integrated LED light. Shower trays will have the same finish as the house floor (non-slip) and a fixed glass

handle. The outdoor areas maintain the quality and design planned for the interior of the house, both in the use of high quality materials and in the configuration of spaces with optional urban furniture. Lighting for the outdoor spaces around the house as well as pedestrian, road access, terrace and barbecue areas are included. The garden is equipped with an automatic irrigation system. All the garden surface will be finished with gravel and a will include a geotextile net underneath. ?Pool of 45m2 approximately, built-in steps, subaquatic led spotlights. Including: filter, pump, electrical panel and Interior – mosaic finishing. It also has pre-installation for heating by heat pump, a completely finished and paved facilities room, as well as a closed room with ventilation where the pool facilities are housed. Parking space with an exterior pergola is installed for the protection of the vehicles. The spaces of your house enjoy natural light through the large windows. As well as a LED spotlight inside the whole house. Air conditioning will operate through an air vent system, including individual AC conditioning for each room. The heating system chosen for your home is an underfloor heating system which provides a distribution of heat adapted to the ideal needs of the human body. Double glazing featuring a CLIMALIT type air chamber providing solar control and low emissivity. Security gate at the entrance from first qualities, housing with fence provided including anti-lever anchors for fixing to the partition, safety hinges, safety lock and a lacquered aluminum finish according to technical project. The rest of the interior doors follow the general aesthetics of your home, with smooth white-lacquered doors having hidden hinges this way creating a clean, elegant and timeless space (2,40m high). Benissa is located towards the northern end of the Costa Blanca, just off the A-7 Motorway; the trip to and from Alicante airport takes just over one hour. The town is small, but enchanting with its medieval architecture and charming plazas. Although only 5 kilometres distance from the sea - as the crow flies, the nearest beaches by road are approximately 11 kilometres away and the seaside towns of Calpe (to the south) and Moraira (to the north east) are approximately 12 kilometres distance. The views of the Mediterranean, the weather, wild nature, the quality of the light, the towns architecture, Benissa will seduce you. Alicante airport located 1 hour away.