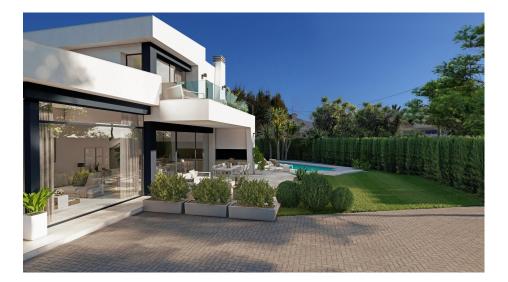

## **DESCRIPTION**

NEW BUILD VILLA WITH SEA VIEWS IN BENISSA This beautiful house is located in a tranquil setting, just 1 km away from the stunning Fustera Beach, which has been awarded the Blue Flag for its excellent quality of water, sand, and facilities. The beach is also home to a well-known ecological trail that leads to Calpe and offers breathtaking views of the coves and cliffs along the way. The house is nestled among pine trees that provide privacy without obstructing the panoramic views of the Mediterranean Sea. The property is spread over two floors: On the main floor, the entrance leads to a hallway with doors on the right for the laundry area and a guest bathroom. On the left is a staircase that takes you to the upper floor and an en-suite bedroom. The living area is located opposite the hallway and includes a spacious, open-plan kitchen, dining room, and living room. The living room opens up to a terrace that features a swimming pool and a relaxation area, ideal for soaking up the sun, enjoying the views, or having a barbecue dinner. The property is surrounded by landscaped gardens, and on one side there is a covered pergola with space for two cars. On the first floor, you'll find the sleeping quarters, comprising two bedrooms, each with its own bathroom and dressing room. From the bedrooms, you can step out onto an outdoor terrace and soak up the stunning sea views. The house as a whole is fenced and has two access doors, one for pedestrians with electronic door entry and another for motorized vehicles with remote control. Modern kitchen featuring laminated doors combined with smooth white-lacquered doors with drawers with stoppers and Silestone countertops on white. Included goods: oven, microwave, vitro-ceramic hob, extraction hood, paneling fridge and paneling dishwasher. Bathrooms will be provided with Roca wall-hung toilets (The Gap or Dama models). Also including basins from Roca (Victoria model) as well as a mirror with integrated LED light. Shower trays will have the same finish as the house floor (non-slip) and a fixed glass

handle. The outdoor areas maintain the quality and design planned for the interior of the house, both in the use of high quality materials and in the configuration of spaces with optional urban furniture. Lighting for the outdoor spaces around the house as well as pedestrian, road access, terrace and barbecue areas are included. The garden is equipped with an automatic irrigation system. All the garden surface will be finished with gravel and a will include a geotextile net underneath. ?Pool of 45m2 approximately, built-in steps, subaquatic led spotlights. Including: filter, pump, electrical panel and Interior – mosaic finishing. It also has pre-installation for heating by heat pump, a completely finished and paved facilities room, as well as a closed room with ventilation where the pool facilities are housed. Parking space with an exterior pergola is installed for the protection of the vehicles. The spaces of your house enjoy natural light through the large windows. As well as a LED spotlight inside the whole house. Air conditioning will operate through an air vent system, including individual AC conditioning for each room. The heating system chosen for your home is an underfloor heating system which provides a distribution of heat adapted to the ideal needs of the human body. Double glazing featuring a CLIMALIT type air chamber providing solar control and low emissivity. Security gate at the entrance from first qualities, housing with fence provided including anti-lever anchors for fixing to the partition, safety hinges, safety lock and a lacquered aluminum finish according to technical project. The rest of the interior doors follow the general aesthetics of your home, with smooth white-lacquered doors having hidden hinges this way creating a clean, elegant and timeless space (2,40m high). Benissa is located towards the northern end of the Costa Blanca, just off the A-7 Motorway; the trip to and from Alicante airport takes just over one hour. The town is small, but enchanting with its medieval architecture and charming plazas. Although only 5 kilometres distance from the sea - as the crow flies, the nearest beaches by road are approximately 11 kilometres away and the seaside towns of Calpe (to the south) and Moraira (to the north east) are approximately 12 kilometres distance. The views of the Mediterranean, the weather, wild nature, the quality of the light, the towns architecture, Benissa will seduce you. Alicante airport located 1 hour away.