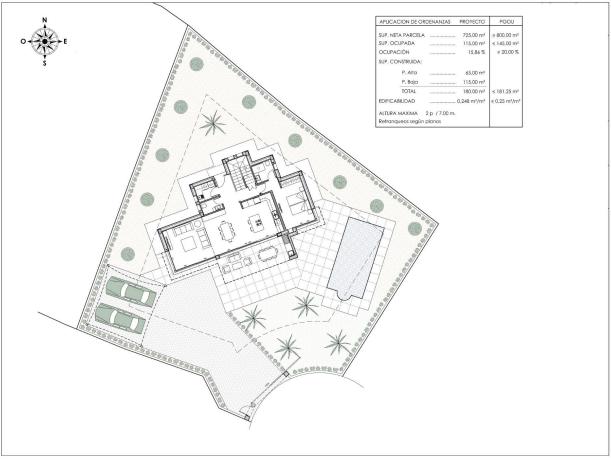

INFO

Properties Spain

since 1999

REF: # 10879 ()

| PRICE:         | 1.075.000 € |
|----------------|-------------|
| PROPERTY TYPE: | Villa       |
| LOCATION:      | ()          |
| BEDROOMS:      | 3           |
| Bathrooms:     | 4           |
| Build:         | 192 (m2)    |
| Plot:          | 725 (m2)    |
| Terrace:       | -           |
| Year:          | -           |
| Floor:         | -           |
| Old price      | -           |

## **DESCRIPTION**

NEW BUILD VILLA WITH SEA VIEWS IN BENISSA This beautiful house is located in a tranquil setting, just 1 km away from the stunning Fustera Beach, which has been awarded the Blue Flag for its excellent quality of water, sand, and facilities. The beach is also home to a well-known ecological trail that leads to Calpe and offers breathtaking views of the coves and cliffs along the way. The house is nestled among pine trees that provide privacy without obstructing the panoramic views of the Mediterranean Sea. The property is spread over two floors: On the main floor, the entrance leads to a hallway with doors on the right for the laundry area and a guest bathroom. On the left is a staircase that takes you to the upper floor and an en-suite bedroom. The living area is located opposite the hallway and includes a spacious, open-plan kitchen, dining room, and living room. The living room opens up to a terrace that features a swimming pool and a relaxation area, ideal for soaking up the sun, enjoying the views, or having a barbecue dinner. The property is surrounded by landscaped gardens, and on one side there is a covered pergola with space for two cars. On the first floor, you'll find the sleeping quarters, comprising two bedrooms, each with its own bathroom and dressing room. From the bedrooms, you can step out onto an outdoor terrace and soak up the stunning sea views. The house as a whole is fenced and has two access doors, one for pedestrians with electronic door entry and another for motorized vehicles with remote control. Modern kitchen featuring laminated doors combined with smooth white-lacquered doors with drawers with stoppers and Silestone countertops on white. Included goods: oven, microwave, vitro-ceramic hob, extraction hood, paneling fridge and paneling dishwasher. Bathrooms will be provided with Roca wall-hung toilets (The Gap or Dama models). Also including basins from Roca (Victoria model) as well as a mirror with integrated LED light. Shower trays will have the same finish as the house floor (non-slip) and a fixed glass

handle. The outdoor areas maintain the quality and design planned for the interior of the house, both in the use of high quality materials and in the configuration of spaces with optional urban furniture. Lighting for the outdoor spaces around the house as well as pedestrian, road access, terrace and barbecue areas are included. The garden is equipped with an automatic irrigation system. All the garden surface will be finished with gravel and a will include a geotextile net underneath. ?Pool of 45m2 approximately, built-in steps, subaquatic led spotlights. Including: filter, pump, electrical panel and Interior – mosaic finishing. It also has pre-installation for heating by heat pump, a completely finished and paved facilities room, as well as a closed room with ventilation where the pool facilities are housed. Parking space with an exterior pergola is installed for the protection of the vehicles. The spaces of your house enjoy natural light through the large windows. As well as a LED spotlight inside the whole house. Air conditioning will operate through an air vent system, including individual AC conditioning for each room. The heating system chosen for your home is an underfloor heating system which provides a distribution of heat adapted to the ideal needs of the human body. Double glazing featuring a CLIMALIT type air chamber providing solar control and low emissivity. Security gate at the entrance from first qualities, housing with fence provided including anti-lever anchors for fixing to the partition, safety hinges, safety lock and a lacquered aluminum finish according to technical project. The rest of the interior doors follow the general aesthetics of your home, with smooth white-lacquered doors having hidden hinges this way creating a clean, elegant and timeless space (2,40m high). Benissa is located towards the northern end of the Costa Blanca, just off the A-7 Motorway; the trip to and from Alicante airport takes just over one hour. The town is small, but enchanting with its medieval architecture and charming plazas. Although only 5 kilometres distance from the sea - as the crow flies, the nearest beaches by road are approximately 11 kilometres away and the seaside towns of Calpe (to the south) and Moraira (to the north east) are approximately 12 kilometres distance. The views of the Mediterranean, the weather, wild nature, the quality of the light, the towns architecture, Benissa will seduce you. Alicante airport located 1 hour away.