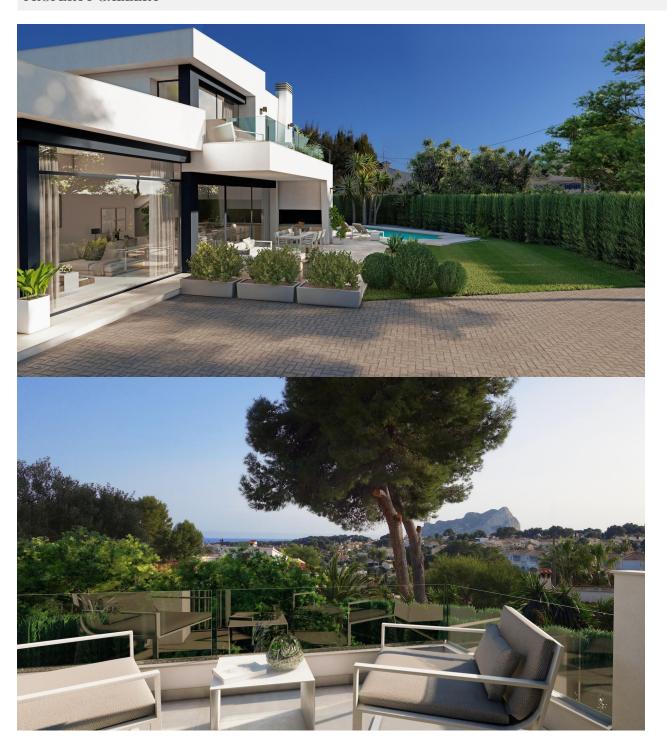

## **DESCRIPTION**

NEW BUILD VILLA WITH SEA VIEWS IN BENISSA This beautiful house is located in a tranquil setting, just 1 km away from the stunning Fustera Beach, which has been awarded the Blue Flag for its excellent quality of water, sand, and facilities. The beach is also home to a well-known ecological trail that leads to Calpe and offers breathtaking views of the coves and cliffs along the way. The house is nestled among pine trees that provide privacy without obstructing the panoramic views of the Mediterranean Sea. The property is spread over two floors: On the main floor, the entrance leads to a hallway with doors on the right for the laundry area and a guest bathroom. On the left is a staircase that takes you to the upper floor and an en-suite bedroom. The living area is located opposite the hallway and includes a spacious, open-plan kitchen, dining room, and living room. The living room opens up to a terrace that features a swimming pool and a relaxation area, ideal for soaking up the sun, enjoying the views, or having a barbecue dinner. The property is surrounded by landscaped gardens, and on one side there is a covered pergola with space for two cars. On the first floor, you'll find the sleeping quarters, comprising two bedrooms, each with its own bathroom and dressing room. From the bedrooms, you can step out onto an outdoor terrace and soak up the stunning sea views. The house as a whole is fenced and has two access doors, one for pedestrians with electronic door entry and another for motorized vehicles with remote control. Modern kitchen featuring laminated doors combined with smooth white-lacquered doors with drawers with stoppers and Silestone countertops on white. Included goods: oven, microwave, vitro-ceramic hob, extraction hood, paneling fridge and paneling dishwasher. Bathrooms will be provided with Roca wall-hung toilets (The Gap or Dama models). Also including basins from Roca (Victoria model) as well as a mirror with integrated LED light. Shower trays will have the same finish as the house floor (non-slip) and a fixed glass

handle. The outdoor areas maintain the quality and design planned for the interior of the house, both in the use of high quality materials and in the configuration of spaces with optional urban furniture. Lighting for the outdoor spaces around the house as well as pedestrian, road access, terrace and barbecue areas are included. The garden is equipped with an automatic irrigation system. All the garden surface will be finished with gravel and a will include a geotextile net underneath. ?Pool of 45m2 approximately, built-in steps, subaquatic led spotlights. Including: filter, pump, electrical panel and Interior – mosaic finishing. It also has pre-installation for heating by heat pump, a completely finished and paved facilities room, as well as a closed room with ventilation where the pool facilities are housed. Parking space with an exterior pergola is installed for the protection of the vehicles. The spaces of your house enjoy natural light through the large windows. As well as a LED spotlight inside the whole house. Air conditioning will operate through an air vent system, including individual AC conditioning for each room. The heating system chosen for your home is an underfloor heating system which provides a distribution of heat adapted to the ideal needs of the human body. Double glazing featuring a CLIMALIT type air chamber providing solar control and low emissivity. Security gate at the entrance from first qualities, housing with fence provided including anti-lever anchors for fixing to the partition, safety hinges, safety lock and a lacquered aluminum finish according to technical project. The rest of the interior doors follow the general aesthetics of your home, with smooth white-lacquered doors having hidden hinges this way creating a clean, elegant and timeless space (2,40m high). Benissa is located towards the northern end of the Costa Blanca, just off the A-7 Motorway; the trip to and from Alicante airport takes just over one hour. The town is small, but enchanting with its medieval architecture and charming plazas. Although only 5 kilometres distance from the sea - as the crow flies, the nearest beaches by road are approximately 11 kilometres away and the seaside towns of Calpe (to the south) and Moraira (to the north east) are approximately 12 kilometres distance. The views of the Mediterranean, the weather, wild nature, the quality of the light, the towns architecture, Benissa will seduce you. Alicante airport located 1 hour away.

## **VIEWS**

• Panoramic views

## **GARDEN AND TERRACES**

- Open terrace Private garden