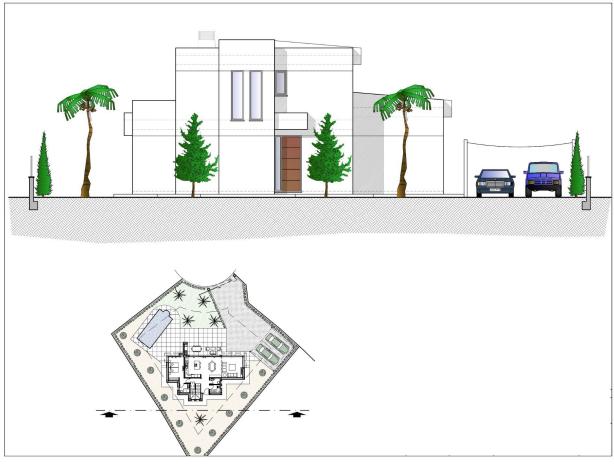

## **DESCRIPTION**

NEW BUILD VILLA WITH SEA VIEWS IN BENISSA This beautiful house is located in a tranquil setting, just 1 km away from the stunning Fustera Beach, which has been awarded the Blue Flag for its excellent quality of water, sand, and facilities. The beach is also home to a well-known ecological trail that leads to Calpe and offers breathtaking views of the coves and cliffs along the way. The house is nestled among pine trees that provide privacy without obstructing the panoramic views of the Mediterranean Sea. The property is spread over two floors: On the main floor, the entrance leads to a hallway with doors on the right for the laundry area and a guest bathroom. On the left is a staircase that takes you to the upper floor and an en-suite bedroom. The living area is located opposite the hallway and includes a spacious, open-plan kitchen, dining room, and living room. The living room opens up to a terrace that features a swimming pool and a relaxation area, ideal for soaking up the sun, enjoying the views, or having a barbecue dinner. The property is surrounded by landscaped gardens, and on one side there is a covered pergola with space for two cars. On the first floor, you'll find the sleeping quarters, comprising two bedrooms, each with its own bathroom and dressing room. From the bedrooms, you can step out onto an outdoor terrace and soak up the stunning sea views. The house as a whole is fenced and has two access doors, one for pedestrians with electronic door entry and another for motorized vehicles with remote control. Modern kitchen featuring laminated doors combined with smooth white-lacquered doors with drawers with stoppers and Silestone countertops on white. Included goods: oven, microwave, vitro-ceramic hob, extraction hood, paneling fridge and paneling dishwasher. Bathrooms will be provided with Roca wall-hung toilets (The Gap or Dama models). Also including basins from Roca (Victoria model) as well as a mirror with integrated LED light. Shower trays will have the same finish as the house floor (non-slip) and a fixed glass

handle. The outdoor areas maintain the quality and design planned for the interior of the house, both in the use of high quality materials and in the configuration of spaces with optional urban furniture. Lighting for the outdoor spaces around the house as well as pedestrian, road access, terrace and barbecue areas are included. The garden is equipped with an automatic irrigation system. All the garden surface will be finished with gravel and a will include a geotextile net underneath. ?Pool of 45m2 approximately, built-in steps, subaquatic led spotlights. Including: filter, pump, electrical panel and Interior – mosaic finishing. It also has pre-installation for heating by heat pump, a completely finished and paved facilities room, as well as a closed room with ventilation where the pool facilities are housed. Parking space with an exterior pergola is installed for the protection of the vehicles. The spaces of your house enjoy natural light through the large windows. As well as a LED spotlight inside the whole house. Air conditioning will operate through an air vent system, including individual AC conditioning for each room. The heating system chosen for your home is an underfloor heating system which provides a distribution of heat adapted to the ideal needs of the human body. Double glazing featuring a CLIMALIT type air chamber providing solar control and low emissivity. Security gate at the entrance from first qualities, housing with fence provided including anti-lever anchors for fixing to the partition, safety hinges, safety lock and a lacquered aluminum finish according to technical project. The rest of the interior doors follow the general aesthetics of your home, with smooth white-lacquered doors having hidden hinges this way creating a clean, elegant and timeless space (2,40m high). Benissa is located towards the northern end of the Costa Blanca, just off the A-7 Motorway; the trip to and from Alicante airport takes just over one hour. The town is small, but enchanting with its medieval architecture and charming plazas. Although only 5 kilometres distance from the sea - as the crow flies, the nearest beaches by road are approximately 11 kilometres away and the seaside towns of Calpe (to the south) and Moraira (to the north east) are approximately 12 kilometres distance. The views of the Mediterranean, the weather, wild nature, the quality of the light, the towns architecture, Benissa will seduce you. Alicante airport located 1 hour away.