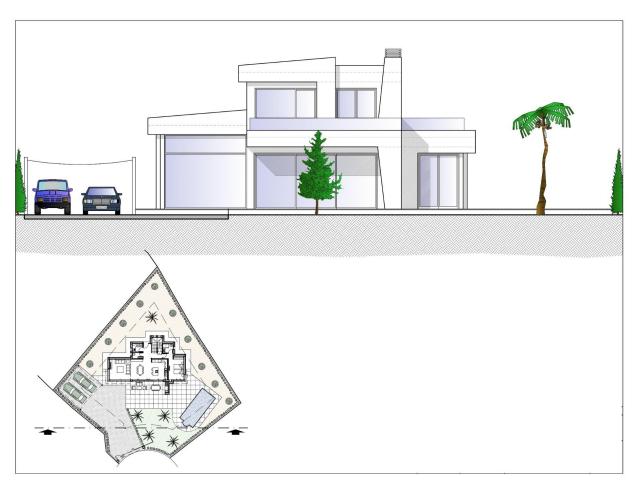

## **DESCRIPTION**

NEW BUILD VILLA WITH SEA VIEWS IN BENISSA This beautiful house is located in a tranquil setting, just 1 km away from the stunning Fustera Beach, which has been awarded the Blue Flag for its excellent quality of water, sand, and facilities. The beach is also home to a well-known ecological trail that leads to Calpe and offers breathtaking views of the coves and cliffs along the way. The house is nestled among pine trees that provide privacy without obstructing the panoramic views of the Mediterranean Sea. The property is spread over two floors: On the main floor, the entrance leads to a hallway with doors on the right for the laundry area and a guest bathroom. On the left is a staircase that takes you to the upper floor and an en-suite bedroom. The living area is located opposite the hallway and includes a spacious, open-plan kitchen, dining room, and living room. The living room opens up to a terrace that features a swimming pool and a relaxation area, ideal for soaking up the sun, enjoying the views, or having a barbecue dinner. The property is surrounded by landscaped gardens, and on one side there is a covered pergola with space for two cars. On the first floor, you'll find the sleeping quarters, comprising two bedrooms, each with its own bathroom and dressing room. From the bedrooms, you can step out onto an outdoor terrace and soak up the stunning sea views. The house as a whole is fenced and has two access doors, one for pedestrians with electronic door entry and another for motorized vehicles with remote control. Modern kitchen featuring laminated doors combined with smooth white-lacquered doors with drawers with stoppers and Silestone countertops on white. Included goods: oven, microwave, vitro-ceramic hob, extraction hood, paneling fridge and paneling dishwasher. Bathrooms will be provided with Roca wall-hung toilets (The Gap or Dama models). Also including basins from Roca (Victoria model) as well as a mirror with integrated LED light. Shower trays will have the same finish as the house floor (non-slip) and a fixed glass

handle. The outdoor areas maintain the quality and design planned for the interior of the house, both in the use of high quality materials and in the configuration of spaces with optional urban furniture. Lighting for the outdoor spaces around the house as well as pedestrian, road access, terrace and barbecue areas are included. The garden is equipped with an automatic irrigation system. All the garden surface will be finished with gravel and a will include a geotextile net underneath. ?Pool of 45m2 approximately, built-in steps, subaquatic led spotlights. Including: filter, pump, electrical panel and Interior – mosaic finishing. It also has pre-installation for heating by heat pump, a completely finished and paved facilities room, as well as a closed room with ventilation where the pool facilities are housed. Parking space with an exterior pergola is installed for the protection of the vehicles. The spaces of your house enjoy natural light through the large windows. As well as a LED spotlight inside the whole house. Air conditioning will operate through an air vent system, including individual AC conditioning for each room. The heating system chosen for your home is an underfloor heating system which provides a distribution of heat adapted to the ideal needs of the human body. Double glazing featuring a CLIMALIT type air chamber providing solar control and low emissivity. Security gate at the entrance from first qualities, housing with fence provided including anti-lever anchors for fixing to the partition, safety hinges, safety lock and a lacquered aluminum finish according to technical project. The rest of the interior doors follow the general aesthetics of your home, with smooth white-lacquered doors having hidden hinges this way creating a clean, elegant and timeless space (2,40m high). Benissa is located towards the northern end of the Costa Blanca, just off the A-7 Motorway; the trip to and from Alicante airport takes just over one hour. The town is small, but enchanting with its medieval architecture and charming plazas. Although only 5 kilometres distance from the sea - as the crow flies, the nearest beaches by road are approximately 11 kilometres away and the seaside towns of Calpe (to the south) and Moraira (to the north east) are approximately 12 kilometres distance. The views of the Mediterranean, the weather, wild nature, the quality of the light, the towns architecture, Benissa will seduce you. Alicante airport located 1 hour away.