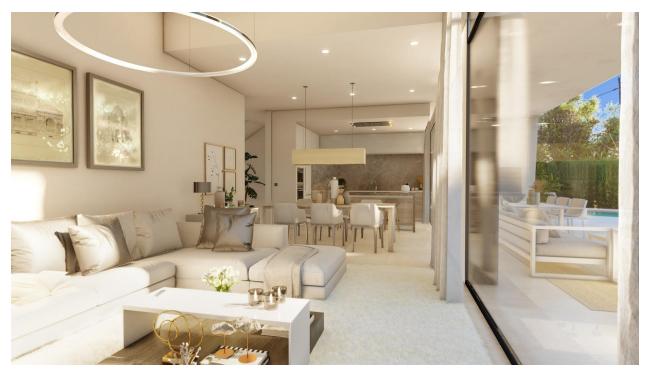

## **DESCRIPTION**

NEW BUILD VILLA WITH SEA VIEWS IN BENISSA This beautiful house is located in a tranquil setting, just 1 km away from the stunning Fustera Beach, which has been awarded the Blue Flag for its excellent quality of water, sand, and facilities. The beach is also home to a well-known ecological trail that leads to Calpe and offers breathtaking views of the coves and cliffs along the way. The house is nestled among pine trees that provide privacy without obstructing the panoramic views of the Mediterranean Sea. The property is spread over two floors: On the main floor, the entrance leads to a hallway with doors on the right for the laundry area and a guest bathroom. On the left is a staircase that takes you to the upper floor and an en-suite bedroom. The living area is located opposite the hallway and includes a spacious, open-plan kitchen, dining room, and living room. The living room opens up to a terrace that features a swimming pool and a relaxation area, ideal for soaking up the sun, enjoying the views, or having a barbecue dinner. The property is surrounded by landscaped gardens, and on one side there is a covered pergola with space for two cars. On the first floor, you'll find the sleeping quarters, comprising two bedrooms, each with its own bathroom and dressing room. From the bedrooms, you can step out onto an outdoor terrace and soak up the stunning sea views. The house as a whole is fenced and has two access doors, one for pedestrians with electronic door entry and another for motorized vehicles with remote control. Modern kitchen featuring laminated doors combined with smooth white-lacquered doors with drawers with stoppers and Silestone countertops on white. Included goods: oven, microwave, vitro-ceramic hob, extraction hood, paneling fridge and paneling dishwasher. Bathrooms will be provided with Roca wall-hung toilets (The Gap or Dama models). Also including basins from Roca (Victoria model) as well as a mirror with integrated LED light. Shower trays will have the same finish as the house floor (non-slip) and a fixed glass