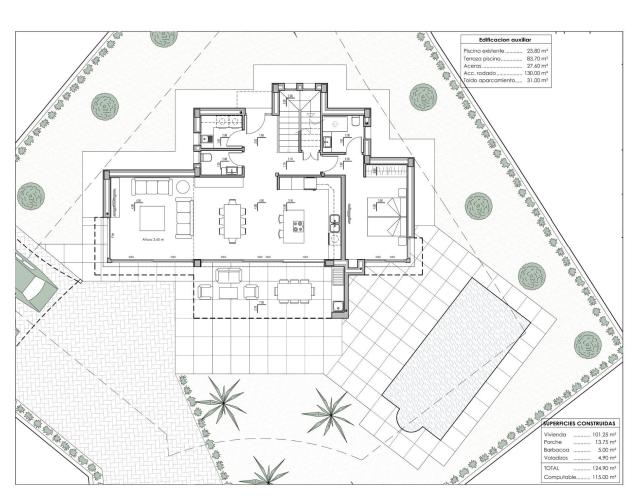

## **DESCRIPTION**

NEW BUILD VILLA WITH SEA VIEWS IN BENISSA This beautiful house is located in a tranquil setting, just 1 km away from the stunning Fustera Beach, which has been awarded the Blue Flag for its excellent quality of water, sand, and facilities. The beach is also home to a well-known ecological trail that leads to Calpe and offers breathtaking views of the coves and cliffs along the way. The house is nestled among pine trees that provide privacy without obstructing the panoramic views of the Mediterranean Sea. The property is spread over two floors: On the main floor, the entrance leads to a hallway with doors on the right for the laundry area and a guest bathroom. On the left is a staircase that takes you to the upper floor and an en-suite bedroom. The living area is located opposite the hallway and includes a spacious, open-plan kitchen, dining room, and living room. The living room opens up to a terrace that features a swimming pool and a relaxation area, ideal for soaking up the sun, enjoying the views, or having a barbecue dinner. The property is surrounded by landscaped gardens, and on one side there is a covered pergola with space for two cars. On the first floor, you'll find the sleeping quarters, comprising two bedrooms, each with its own bathroom and dressing room. From the bedrooms, you can step out onto an outdoor terrace and soak up the stunning sea views. The house as a whole is fenced and has two access doors, one for pedestrians with electronic door entry and another for motorized vehicles with remote control. Modern kitchen featuring laminated doors combined with smooth white-lacquered doors with drawers with stoppers and Silestone countertops on white. Included goods: oven, microwave, vitro-ceramic hob, extraction hood, paneling fridge and paneling dishwasher. Bathrooms will be provided with Roca wall-hung toilets (The Gap or Dama models). Also including basins from Roca (Victoria model) as well as a mirror with integrated LED light. Shower trays will have the same finish as the house floor (non-slip) and a fixed glass

handle. The outdoor areas maintain the quality and design planned for the interior of the house, both in the use of high quality materials and in the configuration of spaces with optional urban furniture. Lighting for the outdoor spaces around the house as well as pedestrian, road access, terrace and barbecue areas are included. The garden is equipped with an automatic irrigation system. All the garden surface will be finished with gravel and a will include a geotextile net underneath. ?Pool of 45m2 approximately, built-in steps, subaquatic led spotlights. Including: filter, pump, electrical panel and Interior – mosaic finishing. It also has pre-installation for heating by heat pump, a completely finished and paved facilities room, as well as a closed room with ventilation where the pool facilities are housed. Parking space with an exterior pergola is installed for the protection of the vehicles. The spaces of your house enjoy natural light through the large windows. As well as a LED spotlight inside the whole house. Air conditioning will operate through an air vent system, including individual AC conditioning for each room. The heating system chosen for your home is an underfloor heating system which provides a distribution of heat adapted to the ideal needs of the human body. Double glazing featuring a CLIMALIT type air chamber providing solar control and low emissivity. Security gate at the entrance from first qualities, housing with fence provided including anti-lever anchors for fixing to the partition, safety hinges, safety lock and a lacquered aluminum finish according to technical project. The rest of the interior doors follow the general aesthetics of your home, with smooth white-lacquered doors having hidden hinges this way creating a clean, elegant and timeless space (2,40m high). Benissa is located towards the northern end of the Costa Blanca, just off the A-7 Motorway; the trip to and from Alicante airport takes just over one hour. The town is small, but enchanting with its medieval architecture and charming plazas. Although only 5 kilometres distance from the sea - as the crow flies, the nearest beaches by road are approximately 11 kilometres away and the seaside towns of Calpe (to the south) and Moraira (to the north east) are approximately 12 kilometres distance. The views of the Mediterranean, the weather, wild nature, the quality of the light, the towns architecture, Benissa will seduce you. Alicante airport located 1 hour away.