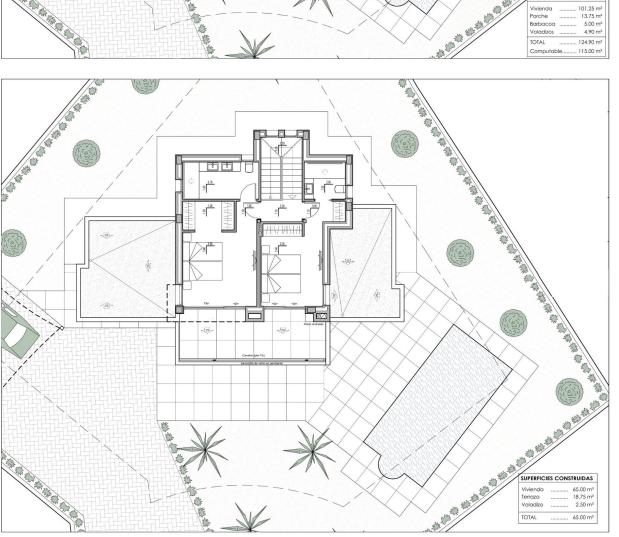

## **DESCRIPTION**

NEW BUILD VILLA WITH SEA VIEWS IN BENISSA This beautiful house is located in a tranquil setting, just 1 km away from the stunning Fustera Beach, which has been awarded the Blue Flag for its excellent quality of water, sand, and facilities. The beach is also home to a well-known ecological trail that leads to Calpe and offers breathtaking views of the coves and cliffs along the way. The house is nestled among pine trees that provide privacy without obstructing the panoramic views of the Mediterranean Sea. The property is spread over two floors: On the main floor, the entrance leads to a hallway with doors on the right for the laundry area and a guest bathroom. On the left is a staircase that takes you to the upper floor and an en-suite bedroom. The living area is located opposite the hallway and includes a spacious, open-plan kitchen, dining room, and living room. The living room opens up to a terrace that features a swimming pool and a relaxation area, ideal for soaking up the sun, enjoying the views, or having a barbecue dinner. The property is surrounded by landscaped gardens, and on one side there is a covered pergola with space for two cars. On the first floor, you'll find the sleeping quarters, comprising two bedrooms, each with its own bathroom and dressing room. From the bedrooms, you can step out onto an outdoor terrace and soak up the stunning sea views. The house as a whole is fenced and has two access doors, one for pedestrians with electronic door entry and another for motorized vehicles with remote control. Modern kitchen featuring laminated doors combined with smooth white-lacquered doors with drawers with stoppers and Silestone countertops on white. Included goods: oven, microwave, vitro-ceramic hob, extraction hood, paneling fridge and paneling dishwasher. Bathrooms will be provided with Roca wall-hung toilets (The Gap or Dama models). Also including basins from Roca (Victoria model) as well as a mirror with integrated LED light. Shower trays will have the same finish as the house floor (non-slip) and a fixed glass

handle. The outdoor areas maintain the quality and design planned for the interior of the house, both in the use of high quality materials and in the configuration of spaces with optional urban furniture. Lighting for the outdoor spaces around the house as well as pedestrian, road access, terrace and barbecue areas are included. The garden is equipped with an automatic irrigation system. All the garden surface will be finished with gravel and a will include a geotextile net underneath. ?Pool of 45m2 approximately, built-in steps, subaquatic led spotlights. Including: filter, pump, electrical panel and Interior – mosaic finishing. It also has pre-installation for heating by heat pump, a completely finished and paved facilities room, as well as a closed room with ventilation where the pool facilities are housed. Parking space with an exterior pergola is installed for the protection of the vehicles. The spaces of your house enjoy natural light through the large windows. As well as a LED spotlight inside the whole house. Air conditioning will operate through an air vent system, including individual AC conditioning for each room. The heating system chosen for your home is an underfloor heating system which provides a distribution of heat adapted to the ideal needs of the human body. Double glazing featuring a CLIMALIT type air chamber providing solar control and low emissivity. Security gate at the entrance from first qualities, housing with fence provided including anti-lever anchors for fixing to the partition, safety hinges, safety lock and a lacquered aluminum finish according to technical project. The rest of the interior doors follow the general aesthetics of your home, with smooth white-lacquered doors having hidden hinges this way creating a clean, elegant and timeless space (2,40m high). Benissa is located towards the northern end of the Costa Blanca, just off the A-7 Motorway; the trip to and from Alicante airport takes just over one hour. The town is small, but enchanting with its medieval architecture and charming plazas. Although only 5 kilometres distance from the sea - as the crow flies, the nearest beaches by road are approximately 11 kilometres away and the seaside towns of Calpe (to the south) and Moraira (to the north east) are approximately 12 kilometres distance. The views of the Mediterranean, the weather, wild nature, the quality of the light, the towns architecture, Benissa will seduce you. Alicante airport located 1 hour away.