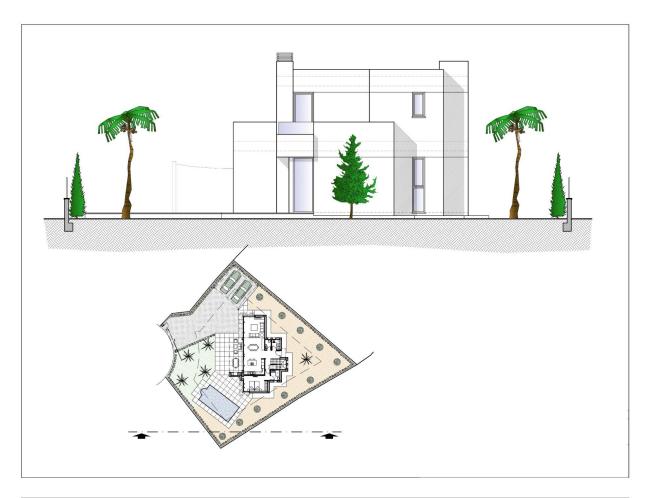

## **DESCRIPTION**

NEW BUILD VILLA WITH SEA VIEWS IN BENISSA This beautiful house is located in a tranquil setting, just 1 km away from the stunning Fustera Beach, which has been awarded the Blue Flag for its excellent quality of water, sand, and facilities. The beach is also home to a well-known ecological trail that leads to Calpe and offers breathtaking views of the coves and cliffs along the way. The house is nestled among pine trees that provide privacy without obstructing the panoramic views of the Mediterranean Sea. The property is spread over two floors: On the main floor, the entrance leads to a hallway with doors on the right for the laundry area and a guest bathroom. On the left is a staircase that takes you to the upper floor and an en-suite bedroom. The living area is located opposite the hallway and includes a spacious, open-plan kitchen, dining room, and living room. The living room opens up to a terrace that features a swimming pool and a relaxation area, ideal for soaking up the sun, enjoying the views, or having a barbecue dinner. The property is surrounded by landscaped gardens, and on one side there is a covered pergola with space for two cars. On the first floor, you'll find the sleeping quarters, comprising two bedrooms, each with its own bathroom and dressing room. From the bedrooms, you can step out onto an outdoor terrace and soak up the stunning sea views. The house as a whole is fenced and has two access doors, one for pedestrians with electronic door entry and another for motorized vehicles with remote control. Modern kitchen featuring laminated doors combined with smooth white-lacquered doors with drawers with stoppers and Silestone countertops on white. Included goods: oven, microwave, vitro-ceramic hob, extraction hood, paneling fridge and paneling dishwasher. Bathrooms will be provided with Roca wall-hung toilets (The Gap or Dama models). Also including basins from Roca (Victoria model) as well as a mirror with integrated LED light. Shower trays will have the same finish as the house floor (non-slip) and a fixed glass

handle. The outdoor areas maintain the quality and design planned for the interior of the house, both in the use of high quality materials and in the configuration of spaces with optional urban furniture. Lighting for the outdoor spaces around the house as well as pedestrian, road access, terrace and barbecue areas are included. The garden is equipped with an automatic irrigation system. All the garden surface will be finished with gravel and a will include a geotextile net underneath. ?Pool of 45m2 approximately, built-in steps, subaquatic led spotlights. Including: filter, pump, electrical panel and Interior – mosaic finishing. It also has pre-installation for heating by heat pump, a completely finished and paved facilities room, as well as a closed room with ventilation where the pool facilities are housed. Parking space with an exterior pergola is installed for the protection of the vehicles. The spaces of your house enjoy natural light through the large windows. As well as a LED spotlight inside the whole house. Air conditioning will operate through an air vent system, including individual AC conditioning for each room. The heating system chosen for your home is an underfloor heating system which provides a distribution of heat adapted to the ideal needs of the human body. Double glazing featuring a CLIMALIT type air chamber providing solar control and low emissivity. Security gate at the entrance from first qualities, housing with fence provided including anti-lever anchors for fixing to the partition, safety hinges, safety lock and a lacquered aluminum finish according to technical project. The rest of the interior doors follow the general aesthetics of your home, with smooth white-lacquered doors having hidden hinges this way creating a clean, elegant and timeless space (2,40m high). Benissa is located towards the northern end of the Costa Blanca, just off the A-7 Motorway; the trip to and from Alicante airport takes just over one hour. The town is small, but enchanting with its medieval architecture and charming plazas. Although only 5 kilometres distance from the sea - as the crow flies, the nearest beaches by road are approximately 11 kilometres away and the seaside towns of Calpe (to the south) and Moraira (to the north east) are approximately 12 kilometres distance. The views of the Mediterranean, the weather, wild nature, the quality of the light, the towns architecture, Benissa will seduce you. Alicante airport located 1 hour away.