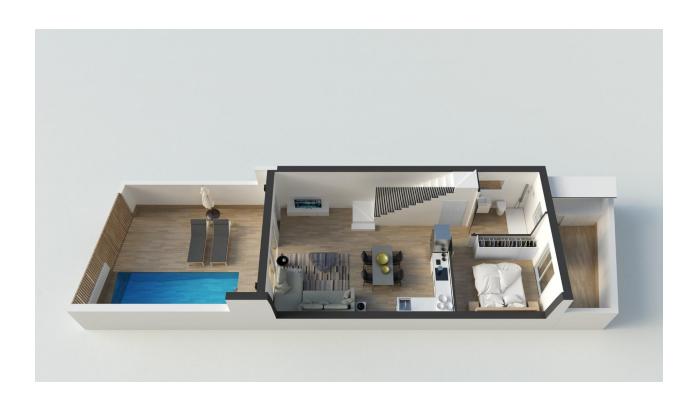

#### **DESCRIPTION**

NEW BUILD SEMI-DETACHED VILLA IN LO PAGAN New Build semi-detached villa in Lo Pagan, San Pedro del Pinatar, just 400 metres from the sea. Beautiful semi-detached villa with 3 bedrooms and 2 complete bathrooms, open plan kitchen with the lounge area, fitted wardrobes, private garden with the pool and off road parking space, private solarium with pre-installation for Summer kitchen.. These homes have the best qualities, among which we can find: fully furnished bathrooms, with suspended toilets and built-in cisterns, "rain" effect shower with screens panels; complete kitchen with all electrical appliances included; interior (LED) and exterior lighting; pre-installation for solar panels as well as for air conditioning through ducts, among others. Located on the North edge of the Mar Menor, Lo Pagan has something to offer everyone. The beaches in Lo Pagan are some of the best to be found anywhere around the Mar Menor And are lined with some fantastic shops, restaurants, and Chringuito bars. To the other side of the bay, there is the popular Marina, shops, churches, and further restaurants and bars on offer here, serving fantastic food and drinks late into the evening. There is also a wide range of watersports and activities available in Lo Pagan, from Jet Ski's, Boat Trips, Padel Boarding, Windsurfing, and more. In the summer months, there is also the inflatable assault course just off the shore to have fun with for children of all ages. The big appeal with areas such as Lo Pagan are its location for the Mar Menor, With its warm shallow waters its the perfect safe place for children to play all year round, and the high

### **GARDEN AND TERRACES**

- Open terrace Private garden

## **EXTRA**

• Reinforced door

5 VIVIENDAS Y PISCINAS
VIVIENDA 5
SUP. PARCELA= 135.22m2
SUP. CONSTRUIDA= 108.99m2
SUP. TERRAZAS= 57.59m2
SUP. PISCINA= 12.50m2

"Experience our experience - Because you deserve the best"