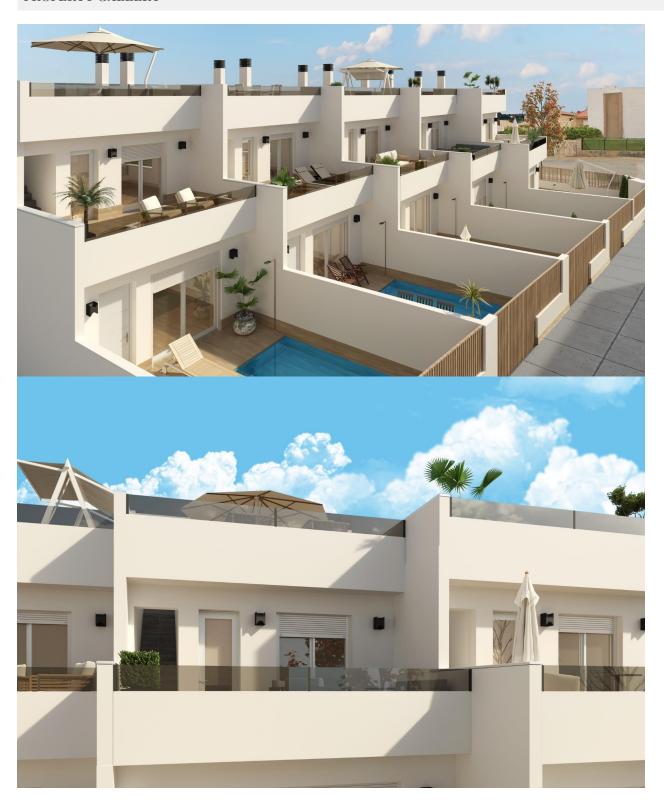

#### **DESCRIPTION**

NEW BUILD SEMI-DETACHED VILLA IN LO PAGAN New Build semi-detached villa in Lo Pagan, San Pedro del Pinatar, just 400 metres from the sea. Beautiful semi-detached villa with 3 bedrooms and 2 complete bathrooms, open plan kitchen with the lounge area, fitted wardrobes, private garden with the pool and off road parking space, private solarium with pre-installation for Summer kitchen.. These homes have the best qualities, among which we can find: fully furnished bathrooms, with suspended toilets and built-in cisterns, "rain" effect shower with screens panels; complete kitchen with all electrical appliances included; interior (LED) and exterior lighting; pre-installation for solar panels as well as for air conditioning through ducts, among others. Located on the North edge of the Mar Menor, Lo Pagan has something to offer everyone. The beaches in Lo Pagan are some of the best to be found anywhere around the Mar Menor And are lined with some fantastic shops, restaurants, and Chringuito bars. To the other side of the bay, there is the popular Marina, shops, churches, and further restaurants and bars on offer here, serving fantastic food and drinks late into the evening. There is also a wide range of watersports and activities available in Lo Pagan, from Jet Ski's, Boat Trips, Padel Boarding, Windsurfing, and more. In the summer months, there is also the inflatable assault course just off the shore to have fun with for children of all ages. The big appeal with areas such as Lo Pagan are its location for the Mar Menor, With its warm shallow waters its the perfect safe place for children to play all year round, and the high

### **GARDEN AND TERRACES**

- Open terrace Private garden

## **EXTRA**

• Reinforced door

5 VIVIENDAS Y PISCINAS
VIVIENDA 5
SUP. PARCELA= 135.22m2
SUP. CONSTRUIDA= 108.99m2
SUP. TERRAZAS= 57.59m2
SUP. PISCINA= 12.50m2

"Experience our experience - Because you deserve the best"