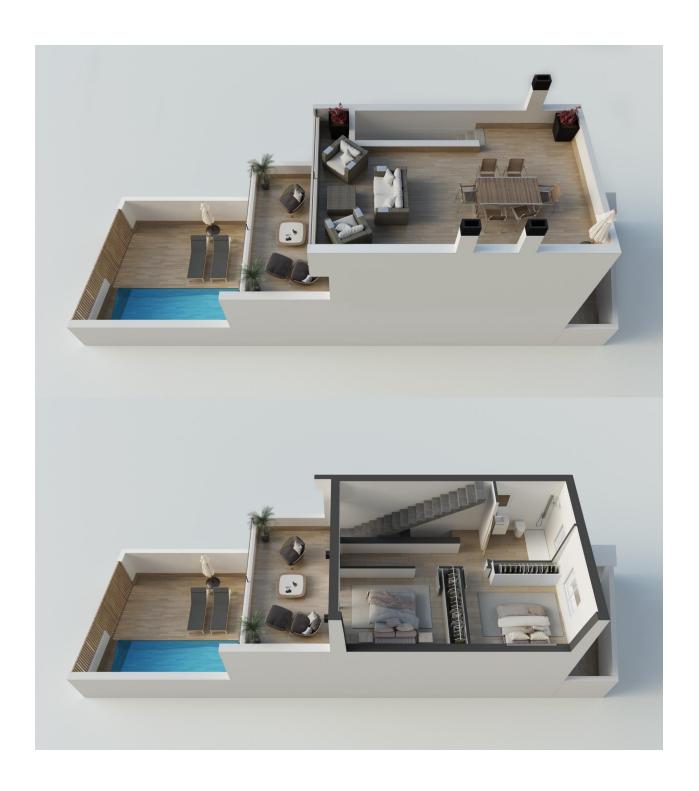

## **EXTRA**

• Reinforced door

5 VIVIENDAS Y PISCINAS
VIVIENDA 5
SUP. PARCELA= 135.22m2
SUP. CONSTRUIDA= 108.99m2
SUP. TERRAZAS= 57.59m2
SUP. PISCINA= 12.50m2

"Experience our experience - Because you deserve the best"