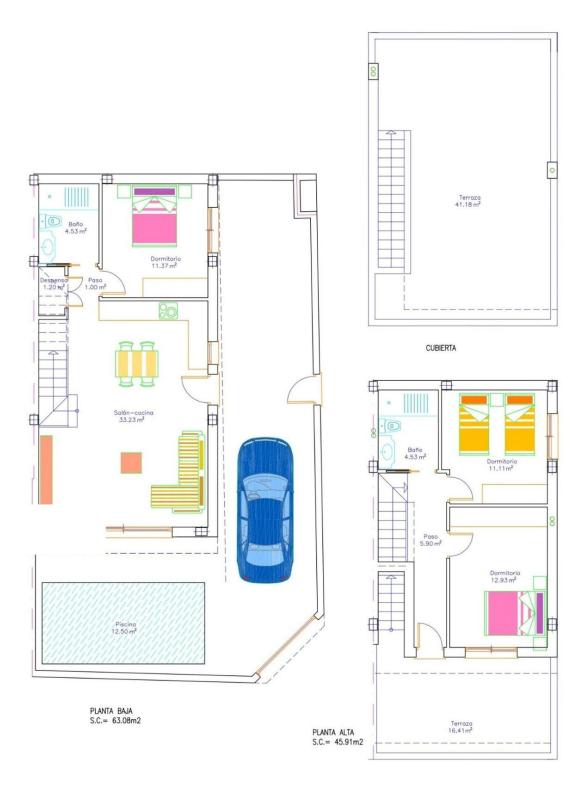

# Properties Spain

since 1999

REF: # 10895

| INFO           |           |
|----------------|-----------|
| PRICE:         | 339.000 € |
| PROPERTY TYPE: | Villa     |
| LOCATION:      |           |
| BEDROOMS:      | 3         |
| Bathrooms:     | 2         |
| Build:         | 108 (m2)  |
| Plot:          | 135 (m2)  |
| Terrace:       | -         |
| Year:          | -         |
| Floor:         | -         |
| Old price      | -         |

#### **DESCRIPTION**

NEW BUILD SEMI-DETACHED VILLA IN LO PAGAN New Build semi-detached villa in Lo Pagan, San Pedro del Pinatar, just 400 metres from the sea. Beautiful semi-detached villa with 3 bedrooms and 2 complete bathrooms, open plan kitchen with the lounge area, fitted wardrobes, private garden with the pool and off road parking space, private solarium with pre-installation for Summer kitchen.. These homes have the best qualities, among which we can find: fully furnished bathrooms, with suspended toilets and built-in cisterns, "rain" effect shower with screens panels; complete kitchen with all electrical appliances included; interior (LED) and exterior lighting; pre-installation for solar panels as well as for air conditioning through ducts, among others. Located on the North edge of the Mar Menor, Lo Pagan has something to offer everyone. The beaches in Lo Pagan are some of the best to be found anywhere around the Mar Menor And are lined with some fantastic shops, restaurants, and Chringuito bars. To the other side of the bay, there is the popular Marina, shops, churches, and further restaurants and bars on offer here, serving fantastic food and drinks late into the evening. There is also a wide range of watersports and activities available in Lo Pagan, from Jet Ski's, Boat Trips, Padel Boarding, Windsurfing, and more. In the summer months, there is also the inflatable assault course just off the shore to have fun with for children of all ages. The big appeal with areas such as Lo Pagan are its location for the Mar Menor, With its warm shallow waters its the perfect safe place for children to play all year round, and the high

## **EXTRA**

• Reinforced door

5 VIVIENDAS Y PISCINAS
VIVIENDA 5
SUP. PARCELA= 135.22m2
SUP. CONSTRUIDA= 108.99m2
SUP. TERRAZAS= 57.59m2
SUP. PISCINA= 12.50m2

"Experience our experience - Because you deserve the best"