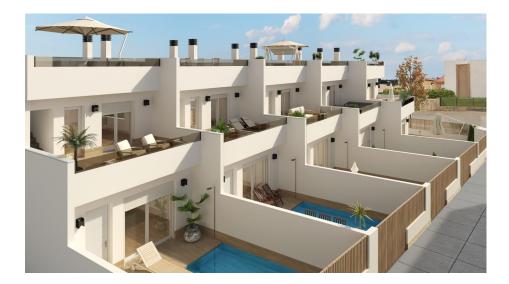

#### **DESCRIPTION**

NEW BUILD SEMI-DETACHED VILLA IN LO PAGAN New Build semi-detached villa in Lo Pagan, San Pedro del Pinatar, just 400 metres from the sea. Beautiful semi-detached villa with 3 bedrooms and 2 complete bathrooms, open plan kitchen with the lounge area, fitted wardrobes, private garden with the pool and off road parking space, private solarium with pre-installation for Summer kitchen.. These homes have the best qualities, among which we can find: fully furnished bathrooms, with suspended toilets and built-in cisterns, "rain" effect shower with screens panels; complete kitchen with all electrical appliances included; interior (LED) and exterior lighting; pre-installation for solar panels as well as for air conditioning through ducts, among others. Located on the North edge of the Mar Menor, Lo Pagan has something to offer everyone. The beaches in Lo Pagan are some of the best to be found anywhere around the Mar Menor And are lined with some fantastic shops, restaurants, and Chringuito bars. To the other side of the bay, there is the popular Marina, shops, churches, and further restaurants and bars on offer here, serving fantastic food and drinks late into the evening. There is also a wide range of watersports and activities available in Lo Pagan, from Jet Ski's, Boat Trips, Padel Boarding, Windsurfing, and more. In the summer months, there is also the inflatable assault course just off the shore to have fun with for children of all ages. The big appeal with areas such as Lo Pagan are its location for the Mar Menor, With its warm shallow waters its the perfect safe place for children to play all year round, and the high

### **GARDEN AND TERRACES**

- Open terrace Private garden

## **EXTRA**

• Reinforced door

5 VIVIENDAS Y PISCINAS
VIVIENDA 5
SUP. PARCELA= 135.22m2
SUP. CONSTRUIDA= 108.99m2
SUP. TERRAZAS= 57.59m2
SUP. PISCINA= 12.50m2

"Experience our experience - Because you deserve the best"