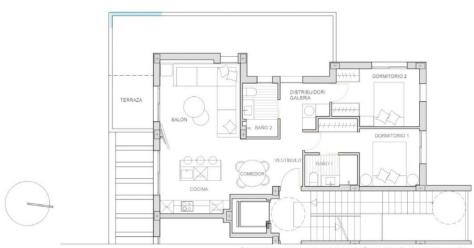

#### **EXTRA**

- Reinforced doorStorage room
- Lift

SUPERFICIE CONSTRUIDA VIVIENDA APARTAMENT GROSS FLOOR AREA

86.54m²

TERRAZ

27.06m<sup>2</sup>

TRASTERO WAREHOUSE

"Experience our experience - Because you deserve the best"