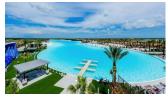

#### **DESCRIPTION**

NEW BUILD APARTMENTS IN PRIVATE GATED RESORT IN PROVINCE OF MURCIA New Build residential complex of 6 blocks, a total of 42 apartments. Beautiful apartments have 3 and 2 bedrooms and 2 bathrooms with views of the large lake and green areas of this large luxury resort. Ground floor apartments with private garden, top floor apartments with private solarium. Complex has a communal pool and all the apartments have a parking pace and a storage room. Located in a private gated resort, with a main access entrance and 24 hours security. The resort is designed around an impressive 126.000 m2 green area. It comprises walking and cycling paths, sport facilities, paddle and tennis courts, a mini-golf course, gardens, dog parks, leisure areas, clubhouse.... Also in the central area is the jewel of the resort, a crystal-clear artificial lake of almost 17.000m2 of water surface, surrounded by white sandy beaches and palm trees, bringing a piece of the Caribbean to the Murcia Region. There are 2 islands in the lake, one of them has its own bar, there are also "beach Chiringuitos" spread around the lake. The resort is strategically located less than 4 km from the beach and the town of Los Alcázares, where you can practice various water sports, surrounded by several golf courses and the city of Cartagena less than 15 minutes by car and 22 km from Murcia airport, therefore having a wide cultural, gastronomic and sports offer within reach.