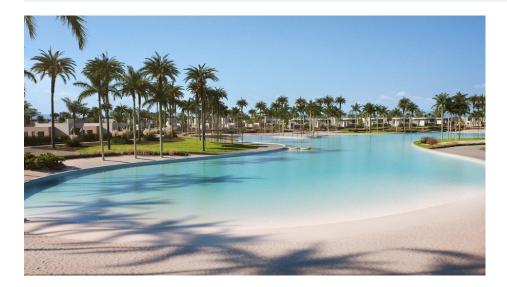

#### **DESCRIPTION**

NEW BUILD APARTMENTS IN PRIVATE GATED RESORT IN PROVINCE OF MURCIA New Build residential complex of 6 blocks, a total of 42 apartments. Beautiful apartments have 3 and 2 bedrooms and 2 bathrooms with views of the large lake and green areas of this large luxury resort. Ground floor apartments with private garden, top floor apartments with private solarium. Complex has a communal pool and all the apartments have a parking pace and a storage room. Located in a private gated resort, with a main access entrance and 24 hours security. The resort is designed around an impressive 126.000 m2 green area. It comprises walking and cycling paths, sport facilities, paddle and tennis courts, a mini-golf course, gardens, dog parks, leisure areas, clubhouse.... Also in the central area is the jewel of the resort, a crystal-clear artificial lake of almost 17.000m2 of water surface, surrounded by white sandy beaches and palm trees, bringing a piece of the Caribbean to the Murcia Region. There are 2 islands in the lake, one of them has its own bar, there are also "beach Chiringuitos" spread around the lake. The resort is strategically located less than 4 km from the beach and the town of Los Alcázares, where you can practice various water sports, surrounded by several golf courses and the city of Cartagena less than 15 minutes by car and 22 km from Murcia airport, therefore having a wide cultural, gastronomic and sports offer within reach.