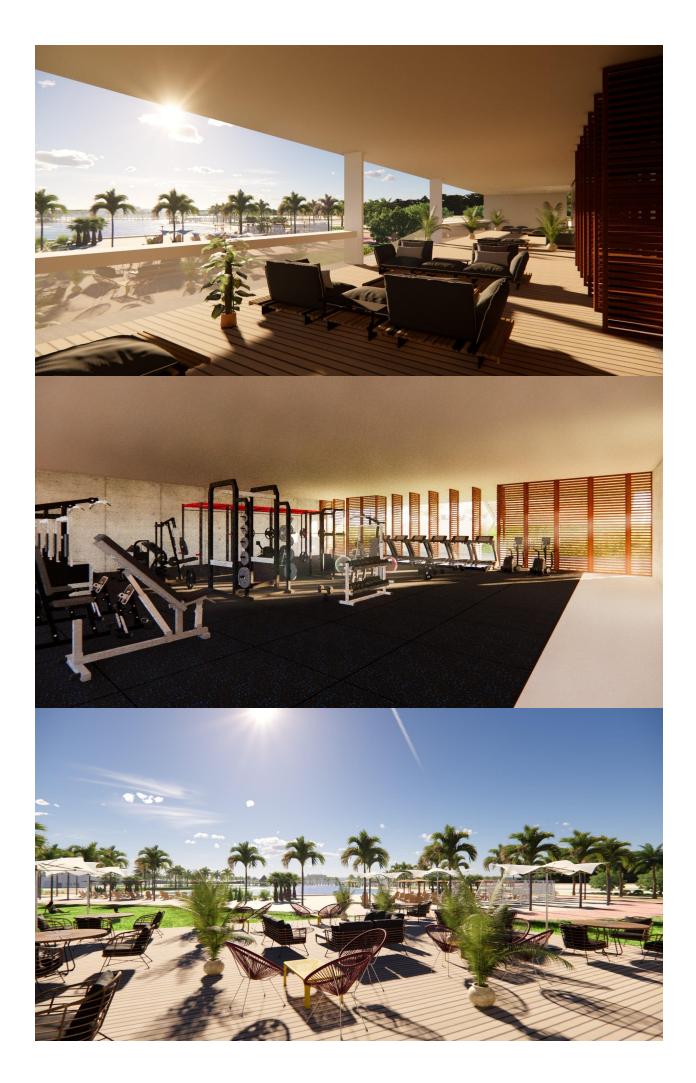

#### **DESCRIPTION**

NEW BUILD APARTMENTS IN PRIVATE GATED RESORT IN PROVINCE OF MURCIA New Build residential complex of 6 blocks, a total of 42 apartments. Beautiful apartments have 3 and 2 bedrooms and 2 bathrooms with views of the large lake and green areas of this large luxury resort. Ground floor apartments with private garden, top floor apartments with private solarium. Complex has a communal pool and all the apartments have a parking pace and a storage room. Located in a private gated resort, with a main access entrance and 24 hours security. The resort is designed around an impressive 126.000 m2 green area. It comprises walking and cycling paths, sport facilities, paddle and tennis courts, a mini-golf course, gardens, dog parks, leisure areas, clubhouse.... Also in the central area is the jewel of the resort, a crystal-clear artificial lake of almost 17.000m2 of water surface, surrounded by white sandy beaches and palm trees, bringing a piece of the Caribbean to the Murcia Region. There are 2 islands in the lake, one of them has its own bar, there are also "beach Chiringuitos" spread around the lake. The resort is strategically located less than 4 km from the beach and the town of Los Alcázares, where you can practice various water sports, surrounded by several golf courses and the city of Cartagena less than 15 minutes by car and 22 km from Murcia airport, therefore having a wide cultural, gastronomic and sports offer within reach.