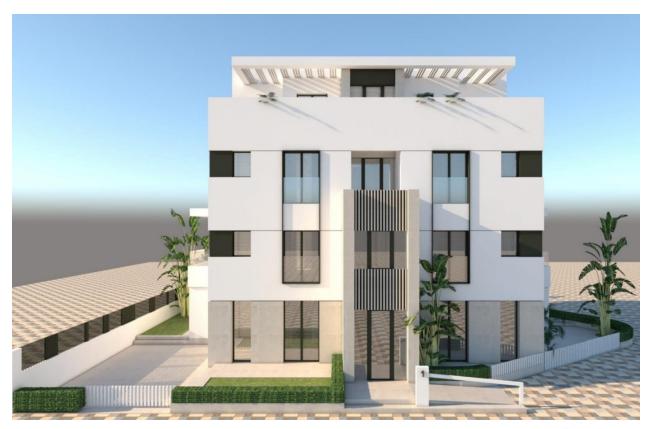

#### **DESCRIPTION**

NEW BUILD APARTMENTS IN PRIVATE GATED RESORT IN PROVINCE OF MURCIA New Build residential complex of 6 blocks, a total of 42 apartments. Beautiful apartments have 3 and 2 bedrooms and 2 bathrooms with views of the large lake and green areas of this large luxury resort. Ground floor apartments with private garden, top floor apartments with private solarium. Complex has a communal pool and all the apartments have a parking pace and a storage room. Located in a private gated resort, with a main access entrance and 24 hours security. The resort is designed around an impressive 126.000 m2 green area. It comprises walking and cycling paths, sport facilities, paddle and tennis courts, a mini-golf course, gardens, dog parks, leisure areas, clubhouse.... Also in the central area is the jewel of the resort, a crystal-clear artificial lake of almost 17.000m2 of water surface, surrounded by white sandy beaches and palm trees, bringing a piece of the Caribbean to the Murcia Region. There are 2 islands in the lake, one of them has its own bar, there are also "beach Chiringuitos" spread around the lake. The resort is strategically located less than 4 km from the beach and the town of Los Alcázares, where you can practice various water sports, surrounded by several golf courses and the city of Cartagena less than 15 minutes by car and 22 km from Murcia airport, therefore having a wide cultural, gastronomic and sports offer within reach.