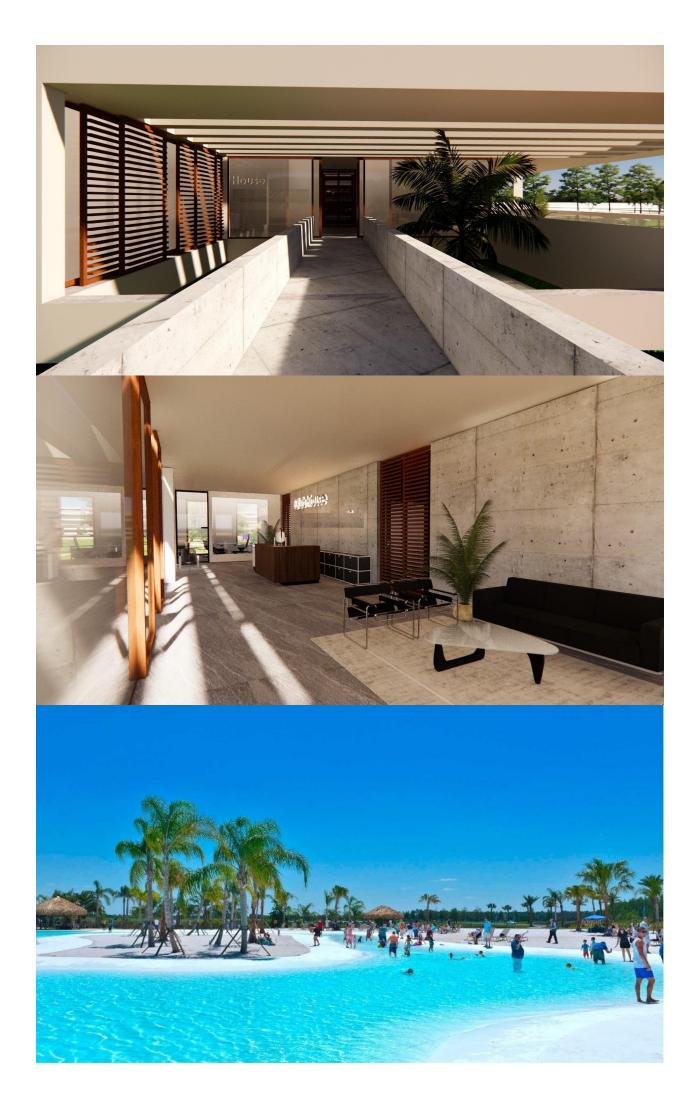

#### **DESCRIPTION**

NEW BUILD APARTMENTS IN PRIVATE GATED RESORT IN PROVINCE OF MURCIA New Build residential complex of 6 blocks, a total of 42 apartments. Beautiful apartments have 3 and 2 bedrooms and 2 bathrooms with views of the large lake and green areas of this large luxury resort. Ground floor apartments with private garden, top floor apartments with private solarium. Complex has a communal pool and all the apartments have a parking pace and a storage room. Located in a private gated resort, with a main access entrance and 24 hours security. The resort is designed around an impressive 126.000 m2 green area. It comprises walking and cycling paths, sport facilities, paddle and tennis courts, a mini-golf course, gardens, dog parks, leisure areas, clubhouse.... Also in the central area is the jewel of the resort, a crystal-clear artificial lake of almost 17.000m2 of water surface, surrounded by white sandy beaches and palm trees, bringing a piece of the Caribbean to the Murcia Region. There are 2 islands in the lake, one of them has its own bar, there are also "beach Chiringuitos" spread around the lake. The resort is strategically located less than 4 km from the beach and the town of Los Alcázares, where you can practice various water sports, surrounded by several golf courses and the city of Cartagena less than 15 minutes by car and 22 km from Murcia airport, therefore having a wide cultural, gastronomic and sports offer within reach.