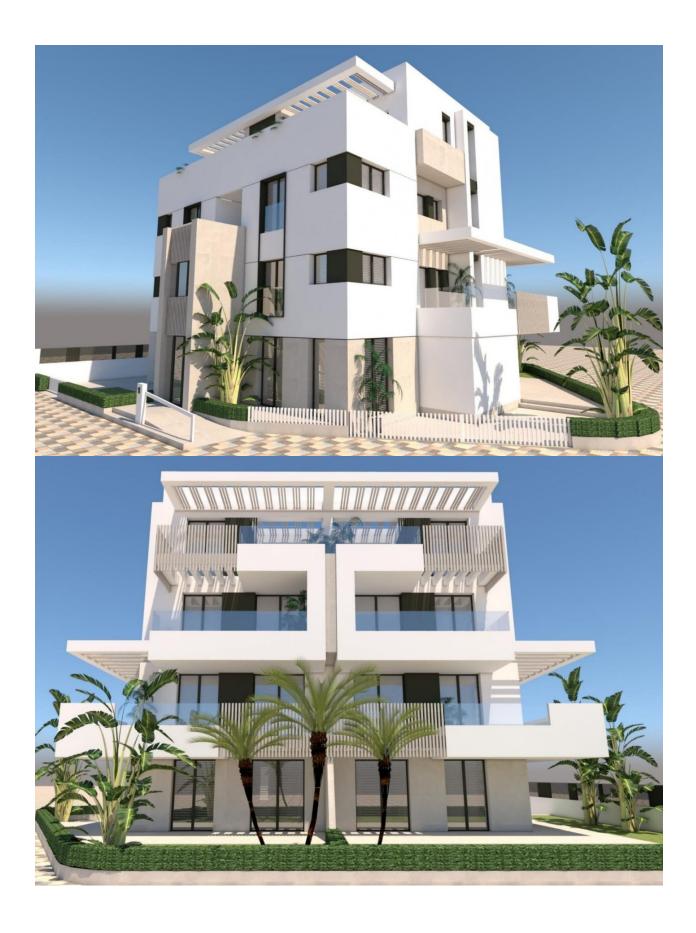

#### **DESCRIPTION**

NEW BUILD APARTMENTS IN PRIVATE GATED RESORT IN PROVINCE OF MURCIA New Build residential complex of 6 blocks, a total of 42 apartments. Beautiful apartments have 3 and 2 bedrooms and 2 bathrooms with views of the large lake and green areas of this large luxury resort. Ground floor apartments with private garden, top floor apartments with private solarium. Complex has a communal pool and all the apartments have a parking pace and a storage room. Located in a private gated resort, with a main access entrance and 24 hours security. The resort is designed around an impressive 126.000 m2 green area. It comprises walking and cycling paths, sport facilities, paddle and tennis courts, a mini-golf course, gardens, dog parks, leisure areas, clubhouse.... Also in the central area is the jewel of the resort, a crystal-clear artificial lake of almost 17.000m2 of water surface, surrounded by white sandy beaches and palm trees, bringing a piece of the Caribbean to the Murcia Region. There are 2 islands in the lake, one of them has its own bar, there are also "beach Chiringuitos" spread around the lake. The resort is strategically located less than 4 km from the beach and the town of Los Alcázares, where you can practice various water sports, surrounded by several golf courses and the city of Cartagena less than 15 minutes by car and 22 km from Murcia airport, therefore having a wide cultural, gastronomic and sports offer within reach.