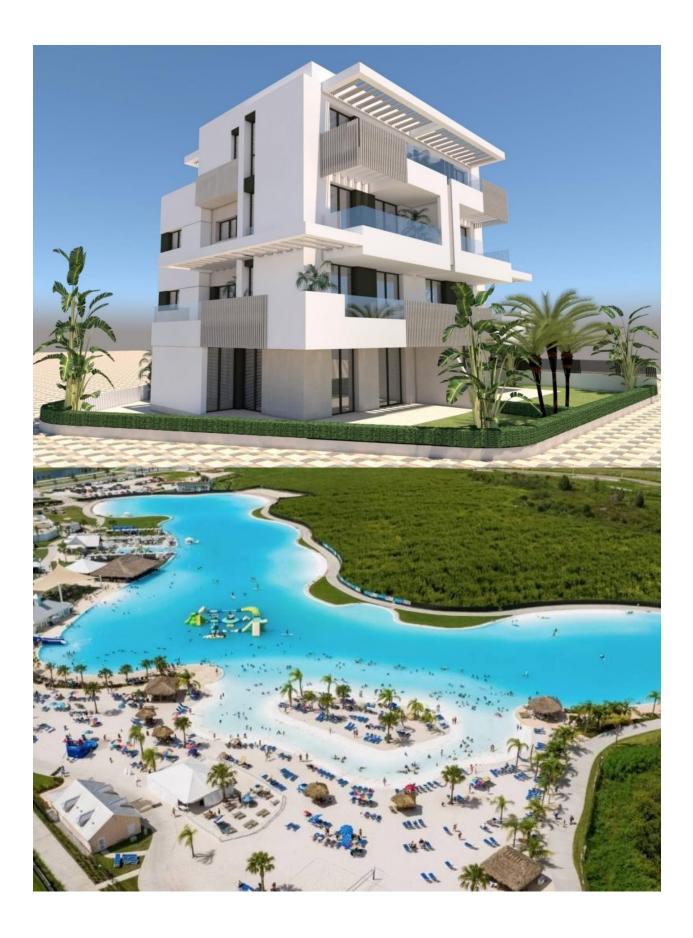

#### **DESCRIPTION**

NEW BUILD APARTMENTS IN PRIVATE GATED RESORT IN PROVINCE OF MURCIA New Build residential complex of 6 blocks, a total of 42 apartments. Beautiful apartments have 3 and 2 bedrooms and 2 bathrooms with views of the large lake and green areas of this large luxury resort. Ground floor apartments with private garden, top floor apartments with private solarium. Complex has a communal pool and all the apartments have a parking pace and a storage room. Located in a private gated resort, with a main access entrance and 24 hours security. The resort is designed around an impressive 126.000 m2 green area. It comprises walking and cycling paths, sport facilities, paddle and tennis courts, a mini-golf course, gardens, dog parks, leisure areas, clubhouse.... Also in the central area is the jewel of the resort, a crystal-clear artificial lake of almost 17.000m2 of water surface, surrounded by white sandy beaches and palm trees, bringing a piece of the Caribbean to the Murcia Region. There are 2 islands in the lake, one of them has its own bar, there are also "beach Chiringuitos" spread around the lake. The resort is strategically located less than 4 km from the beach and the town of Los Alcázares, where you can practice various water sports, surrounded by several golf courses and the city of Cartagena less than 15 minutes by car and 22 km from Murcia airport, therefore having a wide cultural, gastronomic and sports offer within reach.