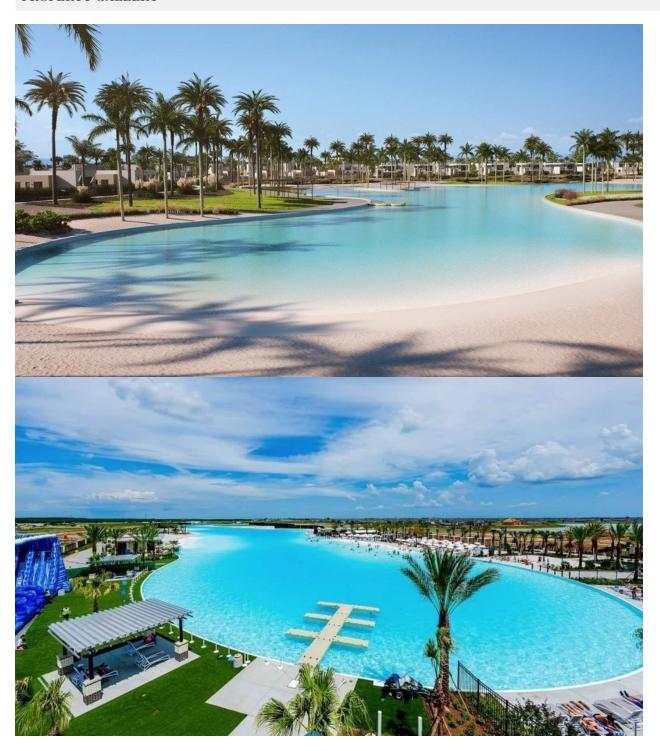

#### **DESCRIPTION**

NEW BUILD APARTMENTS IN PRIVATE GATED RESORT IN PROVINCE OF MURCIA New Build residential complex of 6 blocks, a total of 42 apartments. Beautiful apartments have 3 and 2 bedrooms and 2 bathrooms with views of the large lake and green areas of this large luxury resort. Ground floor apartments with private garden, top floor apartments with private solarium. Complex has a communal pool and all the apartments have a parking pace and a storage room. Located in a private gated resort, with a main access entrance and 24 hours security. The resort is designed around an impressive 126.000 m2 green area. It comprises walking and cycling paths, sport facilities, paddle and tennis courts, a mini-golf course, gardens, dog parks, leisure areas, clubhouse.... Also in the central area is the jewel of the resort, a crystal-clear artificial lake of almost 17.000m2 of water surface, surrounded by white sandy beaches and palm trees, bringing a piece of the Caribbean to the Murcia Region. There are 2 islands in the lake, one of them has its own bar, there are also "beach Chiringuitos" spread around the lake. The resort is strategically located less than 4 km from the beach and the town of Los Alcázares, where you can practice various water sports, surrounded by several golf courses and the city of Cartagena less than 15 minutes by car and 22 km from Murcia airport, therefore having a wide cultural, gastronomic and sports offer within reach.