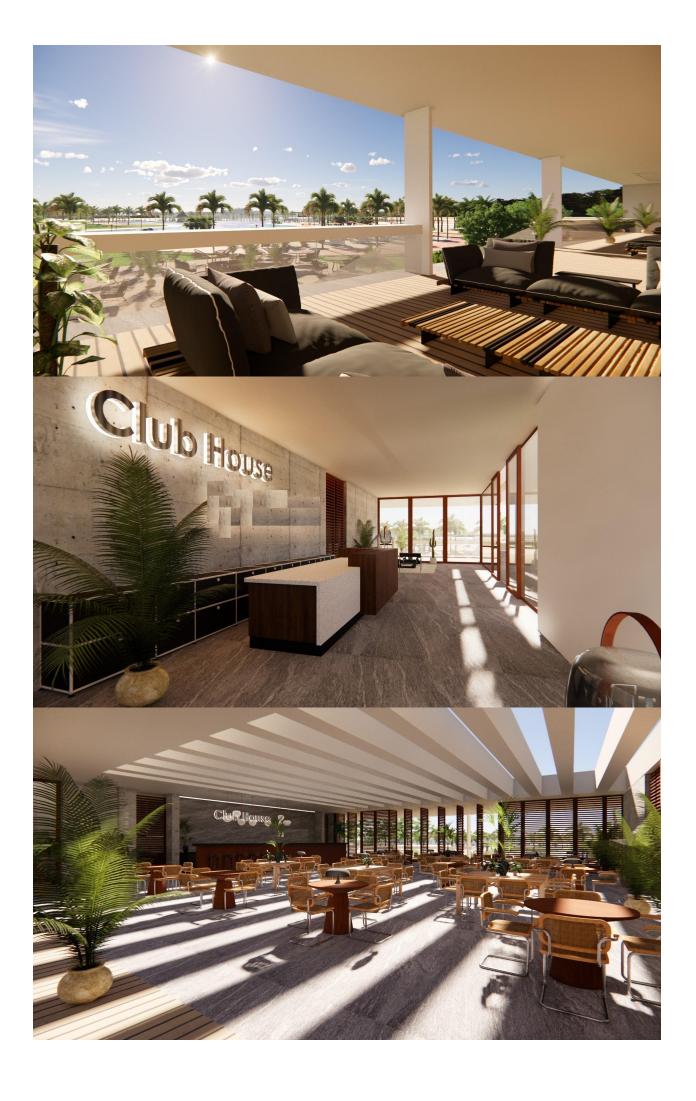

#### **DESCRIPTION**

NEW BUILD APARTMENTS IN PRIVATE GATED RESORT IN PROVINCE OF MURCIA New Build residential complex of 6 blocks, a total of 42 apartments. Beautiful apartments have 3 and 2 bedrooms and 2 bathrooms with views of the large lake and green areas of this large luxury resort. Ground floor apartments with private garden, top floor apartments with private solarium. Complex has a communal pool and all the apartments have a parking pace and a storage room. Located in a private gated resort, with a main access entrance and 24 hours security. The resort is designed around an impressive 126.000 m2 green area. It comprises walking and cycling paths, sport facilities, paddle and tennis courts, a mini-golf course, gardens, dog parks, leisure areas, clubhouse.... Also in the central area is the jewel of the resort, a crystal-clear artificial lake of almost 17.000m2 of water surface, surrounded by white sandy beaches and palm trees, bringing a piece of the Caribbean to the Murcia Region. There are 2 islands in the lake, one of them has its own bar, there are also "beach Chiringuitos" spread around the lake. The resort is strategically located less than 4 km from the beach and the town of Los Alcázares, where you can practice various water sports, surrounded by several golf courses and the city of Cartagena less than 15 minutes by car and 22 km from Murcia airport, therefore having a wide cultural, gastronomic and sports offer within reach.