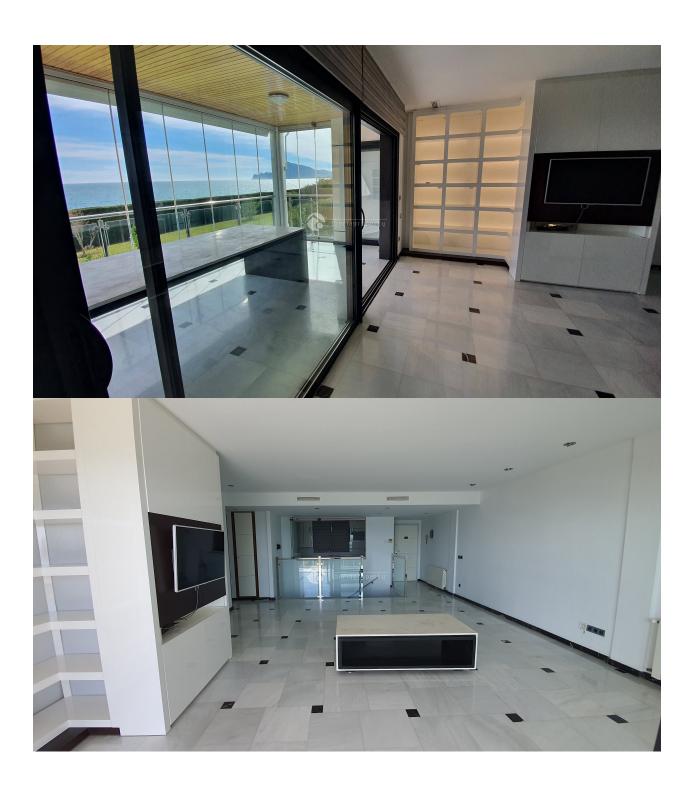

## **DESCRIPTION**

1 line duplex apartment in La Olla with beach in front. 1.floor living room, kitchen, 2 bedrooms, bathroom, large covered terrace, with glass curtains for used close or open. Ground floor: living room, laundry, 2 bedrooms, 2 bathrooms both on suite, private garden with direct access to common garden with pool and from there straight to the beach. The property has also gym, indoor jacuzzi and tennis court. Garage. Walking distance to several restaurants and supermarket. Only 1 km from Altea center

# **VIEWS**

- Panoramic views
- Sea views
- Mountain views

# **FLOARING**

• Tile floors