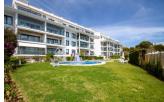

## **DESCRIPTION**

1 line duplex apartment in La Olla with beach in front. 1.floor living room, kitchen, 2 bedrooms, bathroom, large covered terrace, with glass curtains for used close or open. Ground floor: living room, laundry, 2 bedrooms, 2 bathrooms both on suite, private garden with direct access to common garden with pool and from there straight to the beach. The property has also gym, indoor jacuzzi and tennis court. Garage. Walking distance to several restaurants and supermarket. Only 1 km from Altea center

# GARDEN AND TERRACES

- Covered terrace
- Open terrace
- Exterior lights
- · Tennis court
- Automatic watering system
- Fruit trees
- Palm trees
- Play Ground
- Landscaped
- Fenced
- Lawn
- Electric gate
- BBQ/grill
- Communal Garden