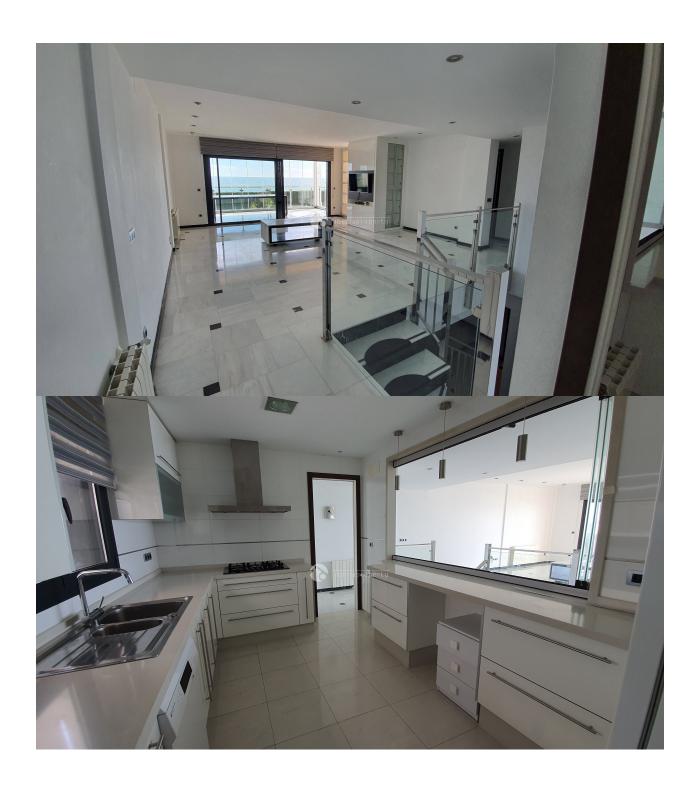

## **DESCRIPTION**

1 line duplex apartment in La Olla with beach in front. 1.floor living room, kitchen, 2 bedrooms, bathroom, large covered terrace, with glass curtains for used close or open. Ground floor: living room, laundry, 2 bedrooms, 2 bathrooms both on suite, private garden with direct access to common garden with pool and from there straight to the beach. The property has also gym, indoor jacuzzi and tennis court. Garage. Walking distance to several restaurants and supermarket. Only 1 km from Altea center

# **KITCHEN**

- Open kitchen
- Equipped kitchen
- Granite countertop