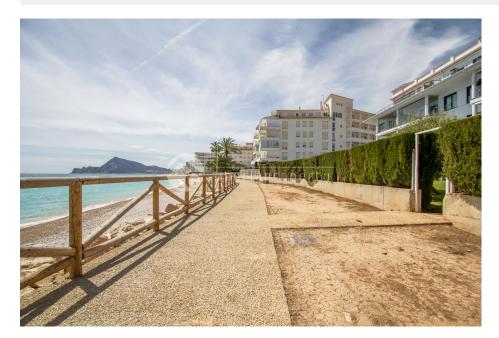

## **DESCRIPTION**

1 line duplex apartment in La Olla with beach in front. 1.floor living room, kitchen, 2 bedrooms, bathroom, large covered terrace, with glass curtains for used close or open. Ground floor: living room, laundry, 2 bedrooms, 2 bathrooms both on suite, private garden with direct access to common garden with pool and from there straight to the beach. The property has also gym, indoor jacuzzi and tennis court. Garage. Walking distance to several restaurants and supermarket. Only 1 km from Altea center

# **DISTANCE TO:**

Beach: 50 m

Airport: 60 Km

Town center: 1 Km