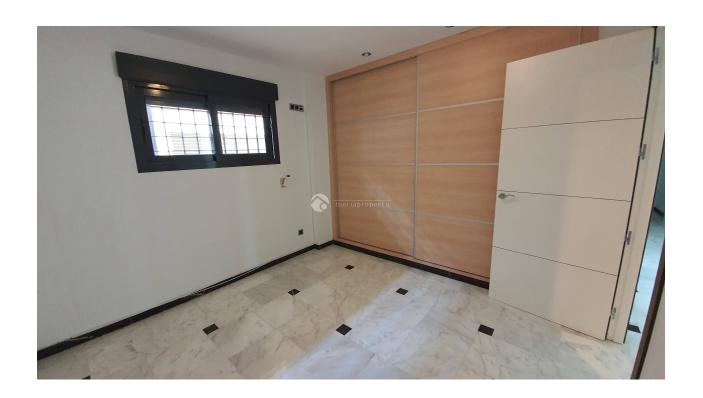

## **MAIN LIVING AREA**

# **FLOARING**

• Tile floors

# **EXTRA**

- Indoor jacuzzi
- Built in wardrobes
- Reinforced door
- Double glazed windows
- Door bell with camera
- Satellite TV
- Storage roomLaundry room
- Lift
- Internet
- Concierge