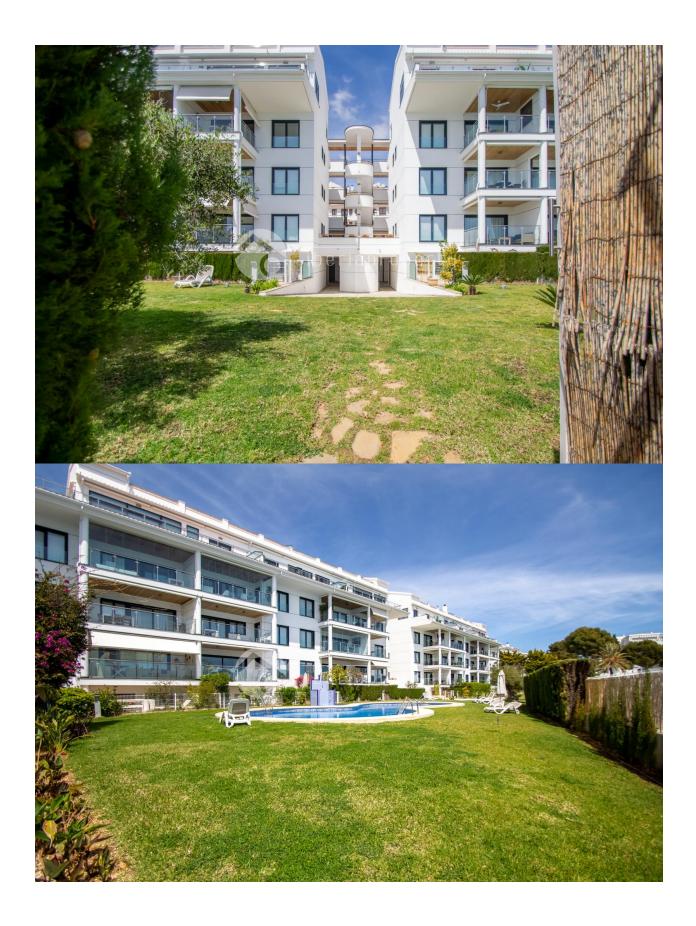

## **DESCRIPTION**

1 line duplex apartment in La Olla with beach in front. 1.floor living room, kitchen, 2 bedrooms, bathroom, large covered terrace, with glass curtains for used close or open. Ground floor: living room, laundry, 2 bedrooms, 2 bathrooms both on suite, private garden with direct access to common garden with pool and from there straight to the beach. The property has also gym, indoor jacuzzi and tennis court. Garage. Walking distance to several restaurants and supermarket. Only 1 km from Altea center

# GARDEN AND TERRACES

- Covered terrace
- Open terrace
- Exterior lights
- · Tennis court
- Automatic watering system
- Fruit trees
- Palm trees
- Play Ground
- Landscaped
- Fenced
- Lawn
- Electric gate
- BBQ/grill
- Communal Garden