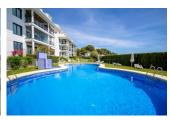

## **DESCRIPTION**

1 line duplex apartment in La Olla with beach in front. 1.floor living room, kitchen, 2 bedrooms, bathroom, large covered terrace, with glass curtains for used close or open. Ground floor: living room, laundry, 2 bedrooms, 2 bathrooms both on suite, private garden with direct access to common garden with pool and from there straight to the beach. The property has also gym, indoor jacuzzi and tennis court. Garage. Walking distance to several restaurants and supermarket. Only 1 km from Altea center

# GARDEN AND TERRACES

- Covered terrace
- Open terrace
- Exterior lights
- · Tennis court
- Automatic watering system
- Fruit trees
- Palm trees
- Play Ground
- Landscaped
- Fenced
- Lawn
- Electric gate
- BBQ/grill
- Communal Garden