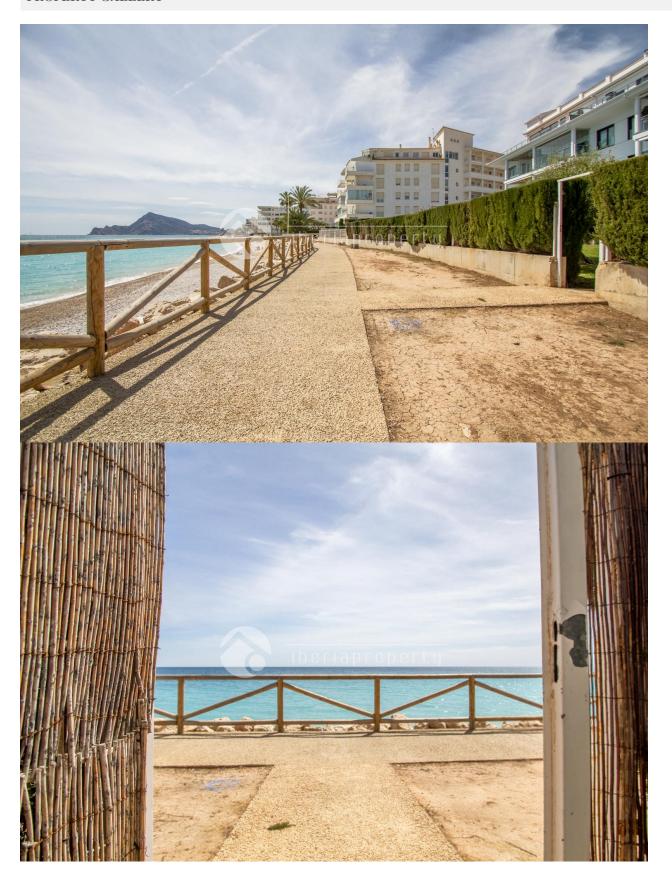

## **DESCRIPTION**

1 line duplex apartment in La Olla with beach in front. 1.floor living room, kitchen, 2 bedrooms, bathroom, large covered terrace, with glass curtains for used close or open. Ground floor: living room, laundry, 2 bedrooms, 2 bathrooms both on suite, private garden with direct access to common garden with pool and from there straight to the beach. The property has also gym, indoor jacuzzi and tennis court. Garage. Walking distance to several restaurants and supermarket. Only 1 km from Altea center

# **DISTANCE TO:**

Beach: 50 m

Airport: 60 Km

Town center: 1 Km

# **VIEWS**

- Panoramic views
- Sea views
- Mountain views