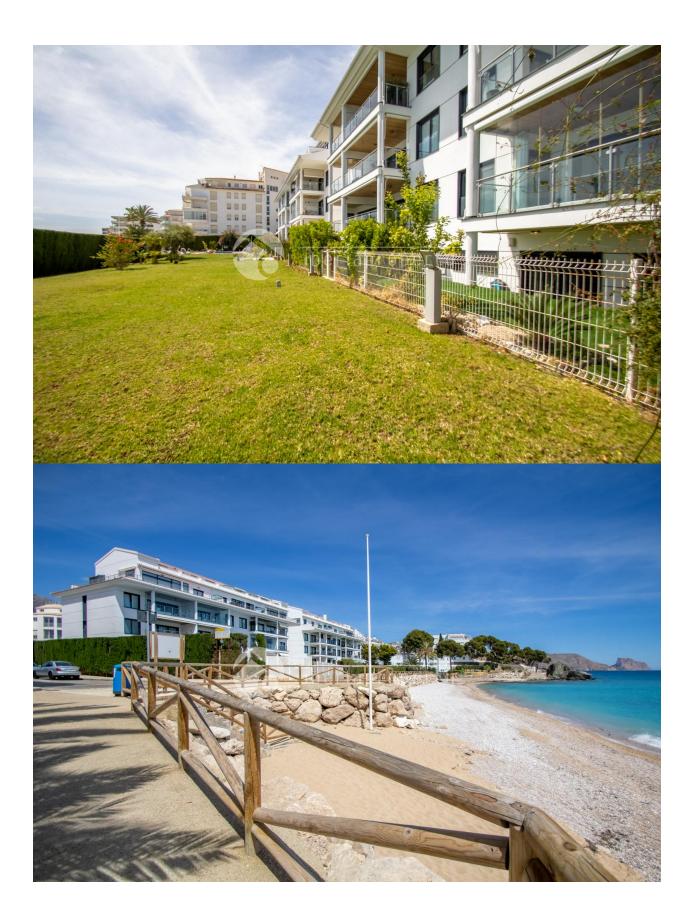

## **DESCRIPTION**

1 line duplex apartment in La Olla with beach in front. 1.floor living room, kitchen, 2 bedrooms, bathroom, large covered terrace, with glass curtains for used close or open. Ground floor: living room, laundry, 2 bedrooms, 2 bathrooms both on suite, private garden with direct access to common garden with pool and from there straight to the beach. The property has also gym, indoor jacuzzi and tennis court. Garage. Walking distance to several restaurants and supermarket. Only 1 km from Altea center

# **DISTANCE TO:**

Beach: 50 m

Airport: 60 Km

Town center: 1 Km

# GARDEN AND TERRACES

- Covered terrace
- Open terrace
- Exterior lights
- · Tennis court
- Automatic watering system
- Fruit trees
- Palm trees
- Play Ground
- Landscaped
- Fenced
- Lawn
- Electric gate
- BBQ/grill
- Communal Garden