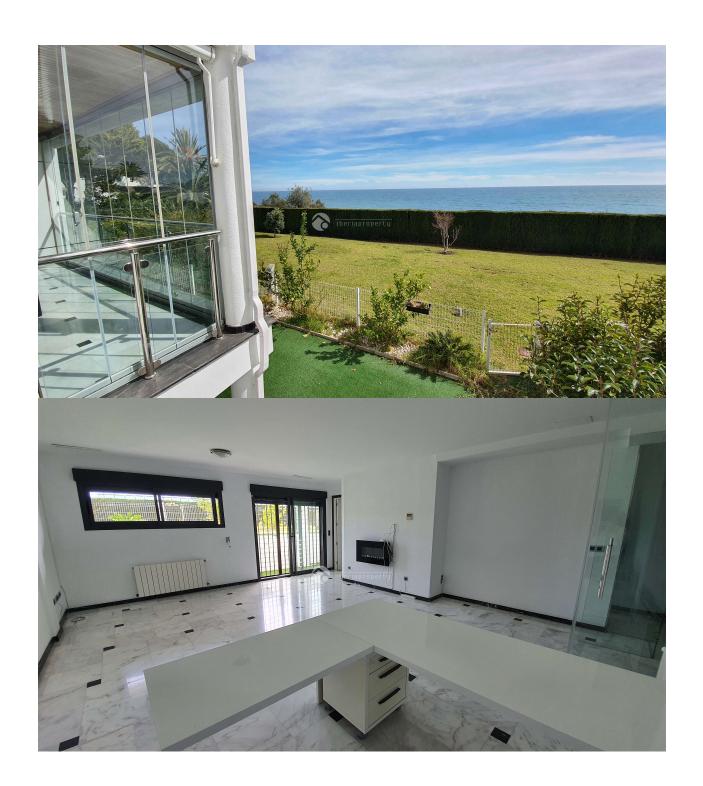

## **DESCRIPTION**

1 line duplex apartment in La Olla with beach in front. 1.floor living room, kitchen, 2 bedrooms, bathroom, large covered terrace, with glass curtains for used close or open. Ground floor: living room, laundry, 2 bedrooms, 2 bathrooms both on suite, private garden with direct access to common garden with pool and from there straight to the beach. The property has also gym, indoor jacuzzi and tennis court. Garage. Walking distance to several restaurants and supermarket. Only 1 km from Altea center

# **VIEWS**

- Panoramic views
- Sea views
- Mountain views

# **DISTANCE TO:**

Beach: 50 m

Airport: 60 Km

Town center: 1 Km

# GARDEN AND TERRACES

- Covered terrace
- Open terrace
- Exterior lights
- · Tennis court
- Automatic watering system
- Fruit trees
- Palm trees
- Play Ground
- Landscaped
- Fenced
- Lawn
- Electric gate
- BBQ/grill
- Communal Garden