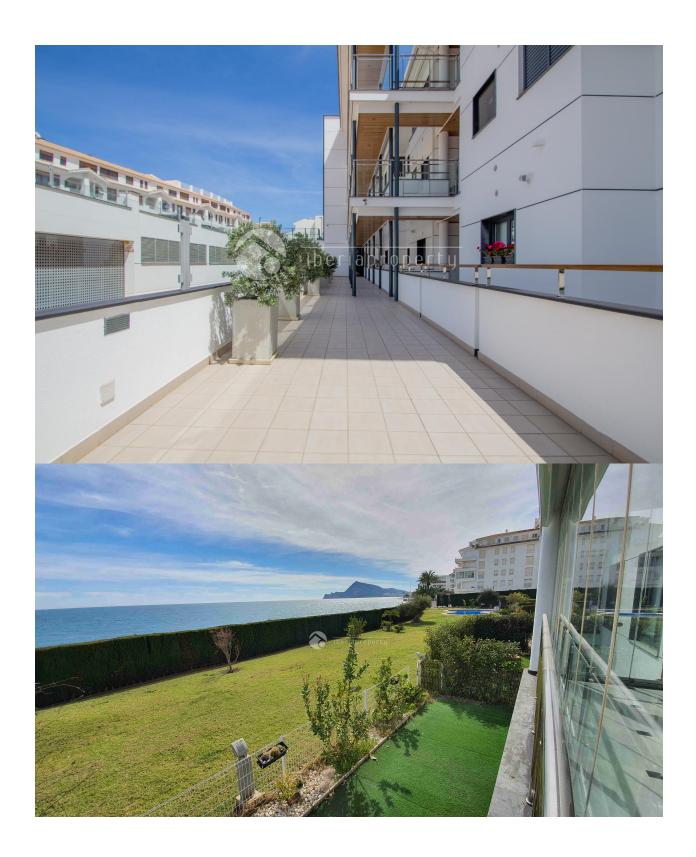

## **DESCRIPTION**

1 line duplex apartment in La Olla with beach in front. 1.floor living room, kitchen, 2 bedrooms, bathroom, large covered terrace, with glass curtains for used close or open. Ground floor: living room, laundry, 2 bedrooms, 2 bathrooms both on suite, private garden with direct access to common garden with pool and from there straight to the beach. The property has also gym, indoor jacuzzi and tennis court. Garage. Walking distance to several restaurants and supermarket. Only 1 km from Altea center

# **VIEWS**

- Panoramic views
- Sea views
- Mountain views

# GARDEN AND TERRACES

- Covered terrace
- Open terrace
- Exterior lights
- · Tennis court
- Automatic watering system
- Fruit trees
- Palm trees
- Play Ground
- Landscaped
- Fenced
- Lawn
- Electric gate
- BBQ/grill
- Communal Garden