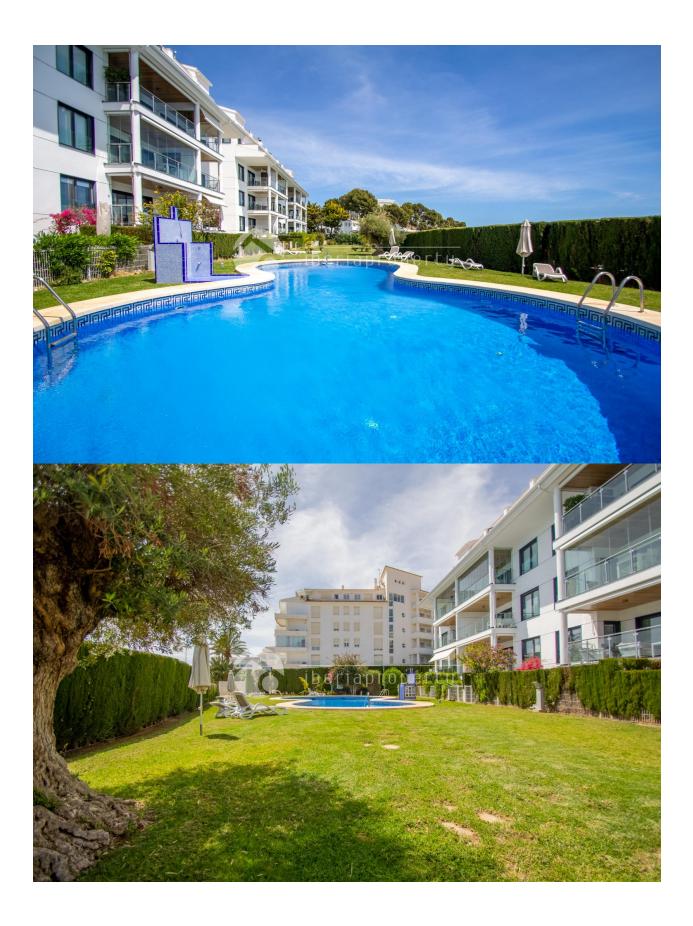

## **DESCRIPTION**

1 line duplex apartment in La Olla with beach in front. 1.floor living room, kitchen, 2 bedrooms, bathroom, large covered terrace, with glass curtains for used close or open. Ground floor: living room, laundry, 2 bedrooms, 2 bathrooms both on suite, private garden with direct access to common garden with pool and from there straight to the beach. The property has also gym, indoor jacuzzi and tennis court. Garage. Walking distance to several restaurants and supermarket. Only 1 km from Altea center

# GARDEN AND TERRACES

- Covered terrace
- Open terrace
- Exterior lights
- · Tennis court
- Automatic watering system
- Fruit trees
- Palm trees
- Play Ground
- Landscaped
- Fenced
- Lawn
- Electric gate
- BBQ/grill
- Communal Garden