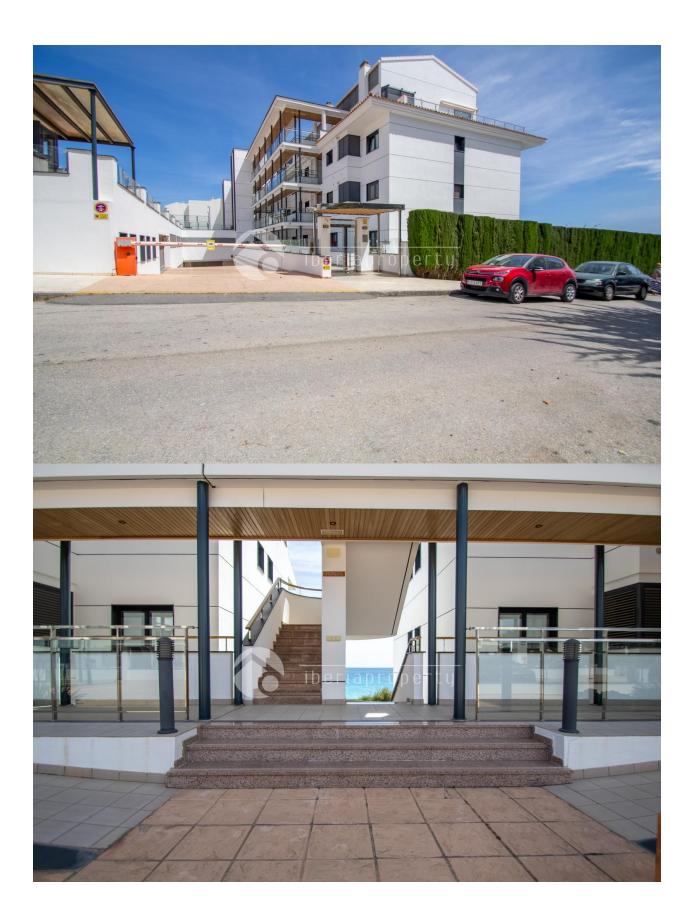

## **DESCRIPTION**

1 line duplex apartment in La Olla with beach in front. 1.floor living room, kitchen, 2 bedrooms, bathroom, large covered terrace, with glass curtains for used close or open. Ground floor: living room, laundry, 2 bedrooms, 2 bathrooms both on suite, private garden with direct access to common garden with pool and from there straight to the beach. The property has also gym, indoor jacuzzi and tennis court. Garage. Walking distance to several restaurants and supermarket. Only 1 km from Altea center

## **PARKING**

Garage no Cars: 1