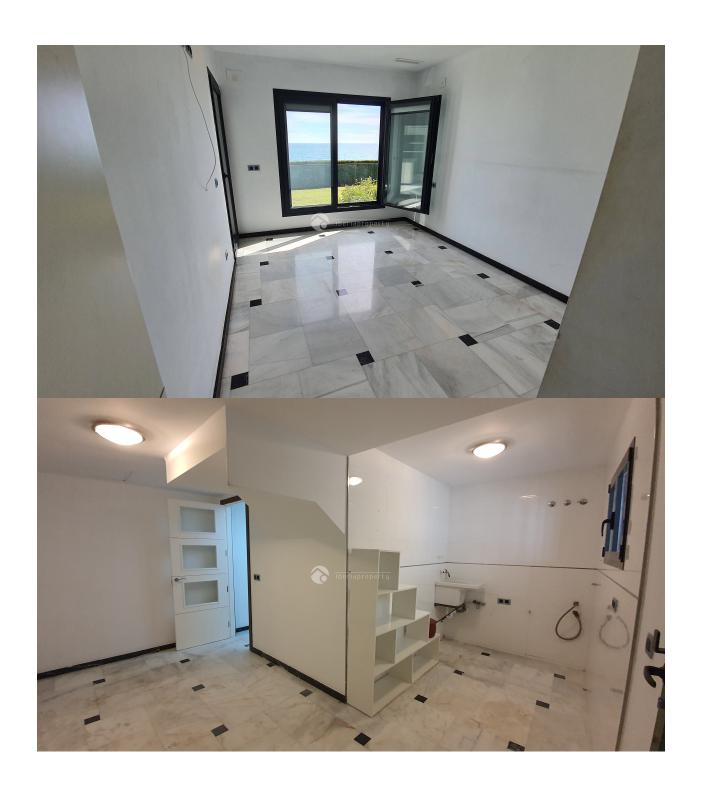

## **DESCRIPTION**

1 line duplex apartment in La Olla with beach in front. 1.floor living room, kitchen, 2 bedrooms, bathroom, large covered terrace, with glass curtains for used close or open. Ground floor: living room, laundry, 2 bedrooms, 2 bathrooms both on suite, private garden with direct access to common garden with pool and from there straight to the beach. The property has also gym, indoor jacuzzi and tennis court. Garage. Walking distance to several restaurants and supermarket. Only 1 km from Altea center

# **VIEWS**

- Panoramic views
- Sea views
- Mountain views