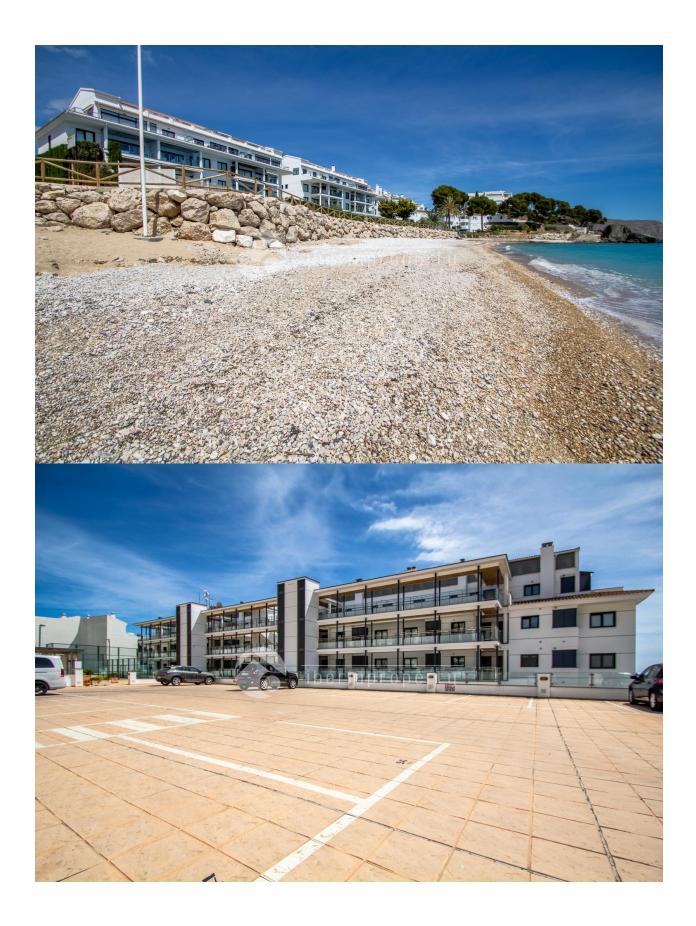

## **DESCRIPTION**

1 line duplex apartment in La Olla with beach in front. 1.floor living room, kitchen, 2 bedrooms, bathroom, large covered terrace, with glass curtains for used close or open. Ground floor: living room, laundry, 2 bedrooms, 2 bathrooms both on suite, private garden with direct access to common garden with pool and from there straight to the beach. The property has also gym, indoor jacuzzi and tennis court. Garage. Walking distance to several restaurants and supermarket. Only 1 km from Altea center

## **PARKING**

Garage no Cars: 1

# **DISTANCE TO:**

Beach: 50 m

Airport: 60 Km

Town center: 1 Km