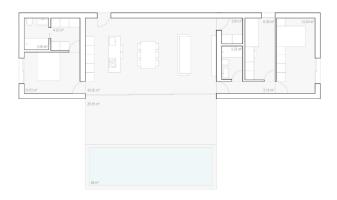

## **H**02

Vivienda que surge como la evolución del tipo H01 de 3 dormitorios.

| Superficie vivienda              | 100 m2         |
|----------------------------------|----------------|
| Superficie terraza               | 21 m2          |
| Superficie aparcamiento y acceso | 18.50 m2       |
| Superficie construida total      | 139.50 m2      |
| Dormitorios                      | 3              |
| Baños                            | 2              |
| Dimensioones                     | 17.50 x 5.70 m |