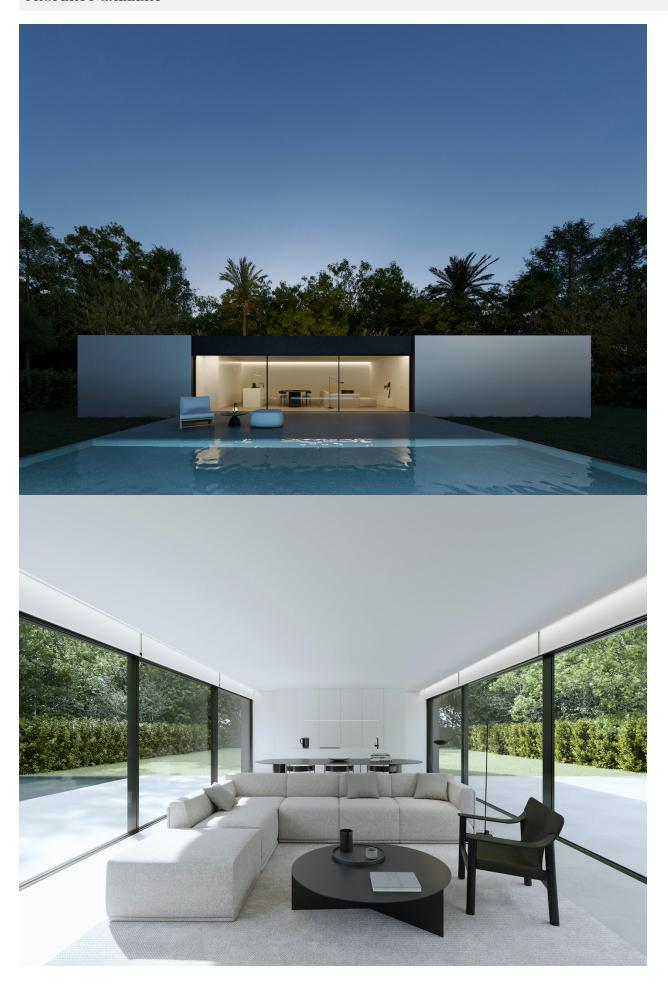

## **DESCRIPTION**

New development of independent villas for sale in Alfaz. The houses can be purchased in three sizes with the same aesthetics, quality and functionality, according to the needs of the future owner, there is the possibility of choosing the constructed surfaces of housing from 85m 2 to 115m2, with two or three bedrooms and two versions of day space. In addition, numerous options of finishes, types of air conditioning, selfconsumption with photovoltaic panels or home control with home automation are proposed. Therefore, a product is configured already designed, adaptable to your needs and with an established price. The houses will be distributed on one floor, which will consist of a bright and spacious living room with open kitchen fully furnished and equipped, 2 or 3 bedrooms and 2 bathrooms. Outside, we can enjoy garden areas and a wonderful pool.