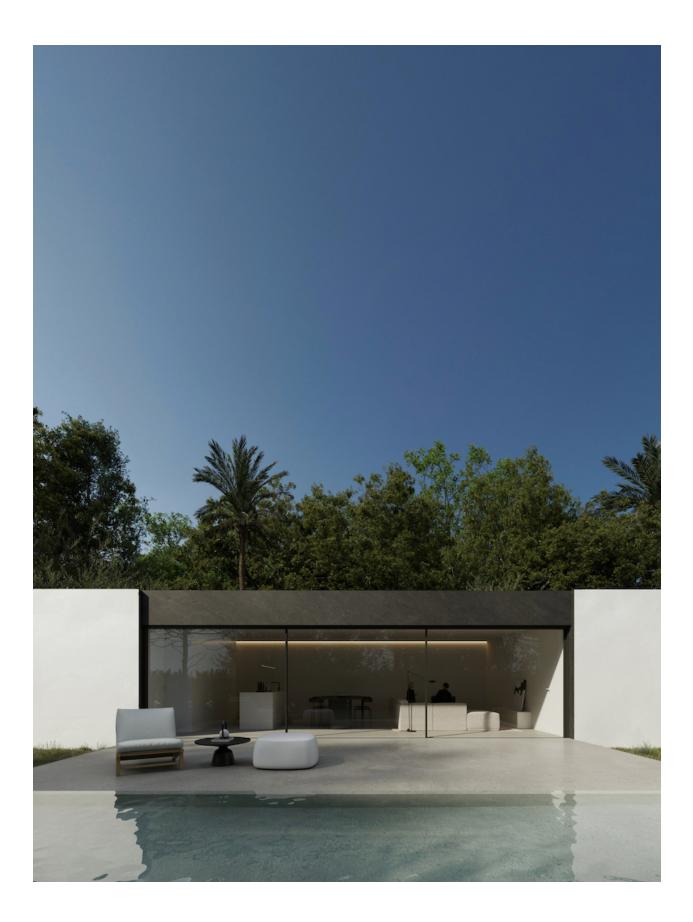

## **DESCRIPTION**

New development of independent villas for sale in Alfaz. The houses can be purchased in three sizes with the same aesthetics, quality and functionality, according to the needs of the future owner, there is the possibility of choosing the constructed surfaces of housing from 85m 2 to 115m2, with two or three bedrooms and two versions of day space. In addition, numerous options of finishes, types of air conditioning, selfconsumption with photovoltaic panels or home control with home automation are proposed. Therefore, a product is configured already designed, adaptable to your needs and with an established price. The houses will be distributed on one floor, which will consist of a bright and spacious living room with open kitchen fully furnished and equipped, 2 or 3 bedrooms and 2 bathrooms. Outside, we can enjoy garden areas and a wonderful pool.

## **H**01

Vivienda con espacios optimizados para lograr la máxima relación entre confort y costes.

| Superficie vivienda         | 85.50 m2    |
|-----------------------------|-------------|
| Superficie terraza          | 21 m2       |
| Piscina                     | 18.50 m2    |
| Superficie construida total | 125 m2      |
| Dormitorios                 | 2           |
| Baños                       | 2           |
| Dimensioones                | 15 x 5.70 m |