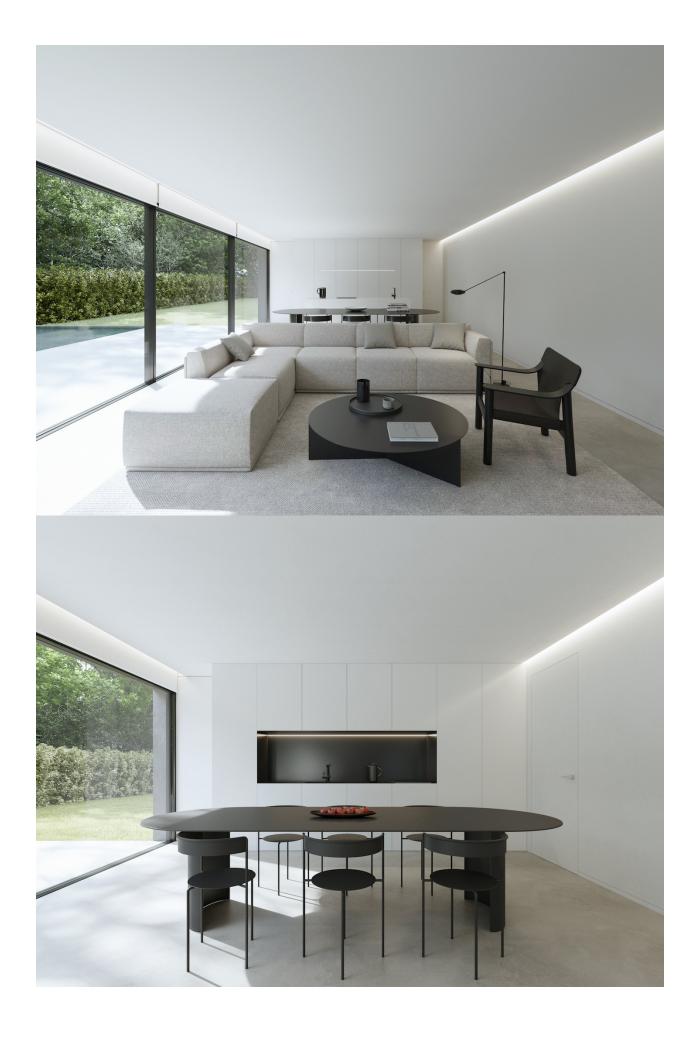

## **DESCRIPTION**

New development of independent villas for sale in Alfaz. The houses can be purchased in three sizes with the same aesthetics, quality and functionality, according to the needs of the future owner, there is the possibility of choosing the constructed surfaces of housing from 85m 2 to 115m2, with two or three bedrooms and two versions of day space. In addition, numerous options of finishes, types of air conditioning, selfconsumption with photovoltaic panels or home control with home automation are proposed. Therefore, a product is configured already designed, adaptable to your needs and with an established price. The houses will be distributed on one floor, which will consist of a bright and spacious living room with open kitchen fully furnished and equipped, 2 or 3 bedrooms and 2 bathrooms. Outside, we can enjoy garden areas and a wonderful pool.