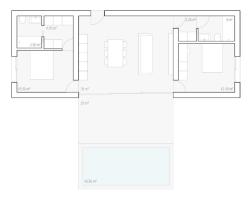

## **H**01

Vivienda con espacios optimizados para lograr la máxima relación entre confort y costes.

| Superficie vivienda         | 85.50 m2    |
|-----------------------------|-------------|
| Superficie terraza          | 21 m2       |
| Piscina                     | 18.50 m2    |
| Superficie construida total | 125 m2      |
| Dormitorios                 | 2           |
| Baños                       | 2           |
| Dimensioones                | 15 x 5.70 m |

## **H**02

Vivienda que surge como la evolución del tipo H01 de 3 dormitorios.

| Superficie vivienda              | 100 m2         |
|----------------------------------|----------------|
| Superficie terraza               | 21 m2          |
| Superficie aparcamiento y acceso | 18.50 m2       |
| Superficie construida total      | 139.50 m2      |
| Dormitorios                      | 3              |
| Baños                            | 2              |
| Dimensioones                     | 17.50 x 5.70 m |

## **H**03

Vivienda que surge como variante del tipo **H**02 con un espacio de día más amplio y con una isla en cocina. La terraza y la piscina también aumentan su superficie.

| Superficie vivienda              | 114 m2      |
|----------------------------------|-------------|
| Superficie terraza               | 29.15 m2    |
| Superficie aparcamiento y acceso | 26 m2       |
| Superficie construida total      | 169.15 m2   |
| Dormitorios                      | 3           |
| Baffos                           | 2           |
| Dimensioones                     | 20 x 5 70 m |