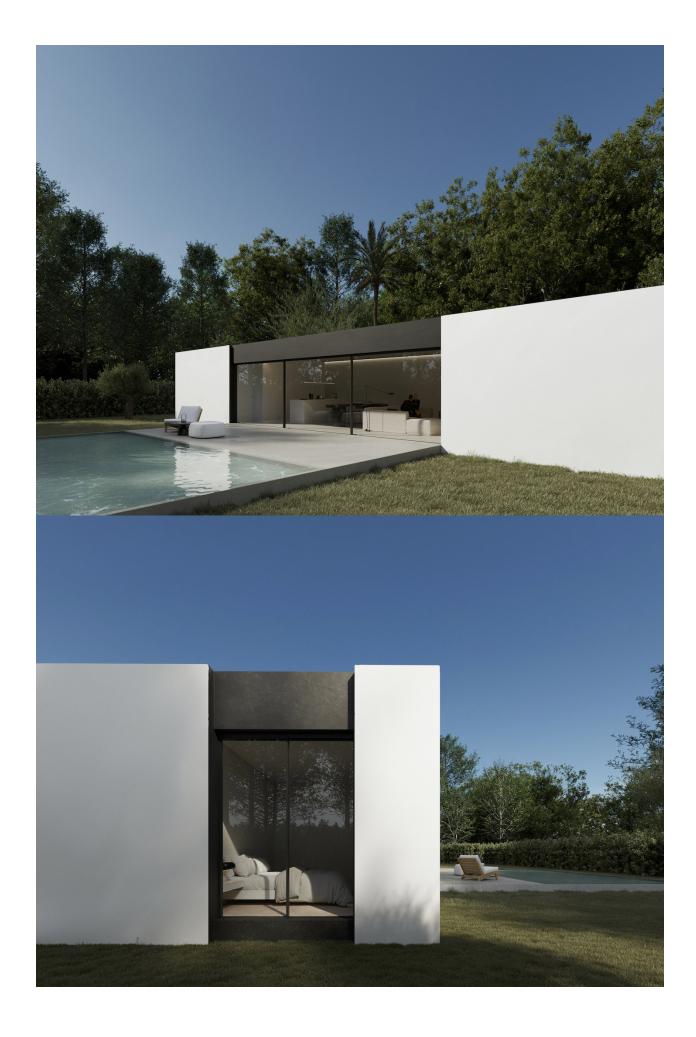

## **DESCRIPTION**

New development of independent villas for sale in Alfaz. The houses can be purchased in three sizes with the same aesthetics, quality and functionality, according to the needs of the future owner, there is the possibility of choosing the constructed surfaces of housing from 85m 2 to 115m2, with two or three bedrooms and two versions of day space. In addition, numerous options of finishes, types of air conditioning, selfconsumption with photovoltaic panels or home control with home automation are proposed. Therefore, a product is configured already designed, adaptable to your needs and with an established price. The houses will be distributed on one floor, which will consist of a bright and spacious living room with open kitchen fully furnished and equipped, 2 or 3 bedrooms and 2 bathrooms. Outside, we can enjoy garden areas and a wonderful pool.