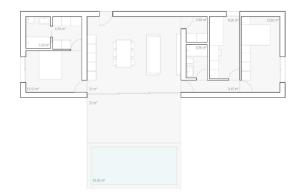

## **H**01

Vivienda con espacios optimizados para lograr la máxima relación entre confort y costes.

| Superficie vivienda         | 85.50 m2    |
|-----------------------------|-------------|
| Superficie terraza          | 21 m2       |
| Piscina                     | 18.50 m2    |
| Superficie construida total | 125 m2      |
| Dormitorios                 | 2           |
| Baños                       | 2           |
| Dimensioones                | 15 x 5.70 m |