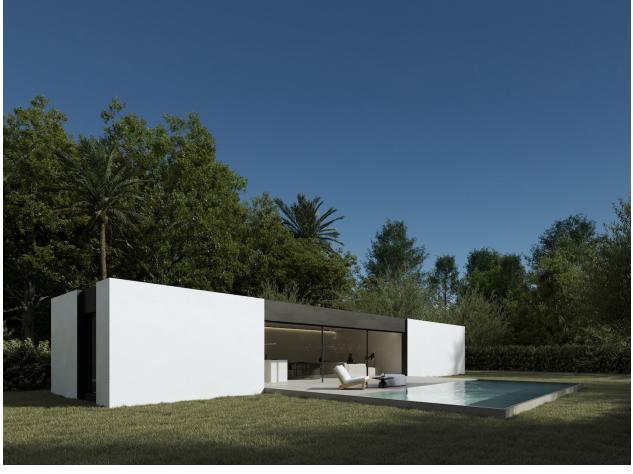

## **DESCRIPTION**

New development of independent villas for sale in Alfaz. The houses can be purchased in three sizes with the same aesthetics, quality and functionality, according to the needs of the future owner, there is the possibility of choosing the constructed surfaces of housing from 85m 2 to 115m2, with two or three bedrooms and two versions of day space. In addition, numerous options of finishes, types of air conditioning, selfconsumption with photovoltaic panels or home control with home automation are proposed. Therefore, a product is configured already designed, adaptable to your needs and with an established price. The houses will be distributed on one floor, which will consist of a bright and spacious living room with open kitchen fully furnished and equipped, 2 or 3 bedrooms and 2 bathrooms. Outside, we can enjoy garden areas and a wonderful pool.