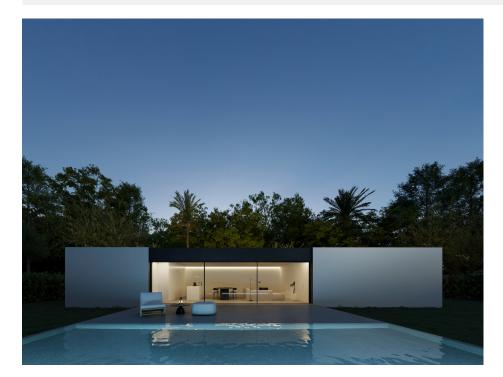

## **DESCRIPTION**

New development of independent villas for sale in Alfaz. The houses can be purchased in three sizes with the same aesthetics, quality and functionality, according to the needs of the future owner, there is the possibility of choosing the constructed surfaces of housing from 85m 2 to 115m2, with two or three bedrooms and two versions of day space. In addition, numerous options of finishes, types of air conditioning, selfconsumption with photovoltaic panels or home control with home automation are proposed. Therefore, a product is configured already designed, adaptable to your needs and with an established price. The houses will be distributed on one floor, which will consist of a bright and spacious living room with open kitchen fully furnished and equipped, 2 or 3 bedrooms and 2 bathrooms. Outside, we can enjoy garden areas and a wonderful pool.