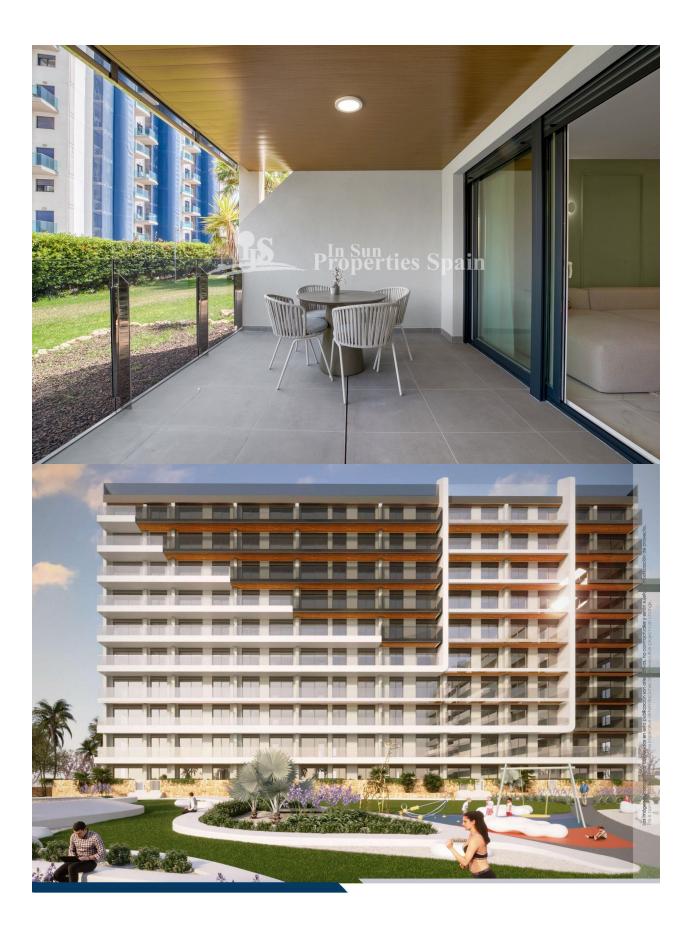

## **DESCRIPTION**

NEW BUILD RESIDENTIAL COMPLEX IN PUNTA PRIMA New Build residential complex of 220 apartments in Punta Prima, Torrevieja. Apartments with 2 and 3 bedrooms and 2 bathrooms, open plan kitchen with living room, fitted wardrobes, all of them with large terraces. Ground floor apartments with garden and penthouses with solarium. All homes are delivered with an underground parking space. The residential has garden areas with swimming pools and paddle tennis court. Children can enjoy their own children's pool, as well as a children's play area. Punta Prima, located just 5 km from Torrevieja, is characterized by good communication and health infrastructures, the proximity to Alicante airport, and the number of services open throughout the year. Just 10 km away we can find the golf courses of Villamartín, Campoamor, Las Ramblas, Las Colinas and Lo Romero, as well as the commercial centres of La Zenia and Habaneras.

| STYLE         | VIEWS                  | AIRCONDITIONING         | DISTANCE TO:                                         |
|---------------|------------------------|-------------------------|------------------------------------------------------|
| • Modern      | Panoramic views        | Central airconditioning | Beach : 50 m                                         |
|               |                        |                         | Airport: 60 Km                                       |
|               |                        |                         | Town center : 6 Km                                   |
| FURNITURE     | PARKING                | MAIN LIVING AREA        | FLOARING                                             |
| Not furnished | Parking no Cars: 1     | • Gym                   | <ul><li> Tile floors</li><li> Stone floors</li></ul> |
| KITCHEN       | GARDEN AND<br>TERRACES | EXTRA                   |                                                      |

Open terrace Fenced Communal Garden

• Open kitchen

Reinforced doorDouble glazed windows

• Lift