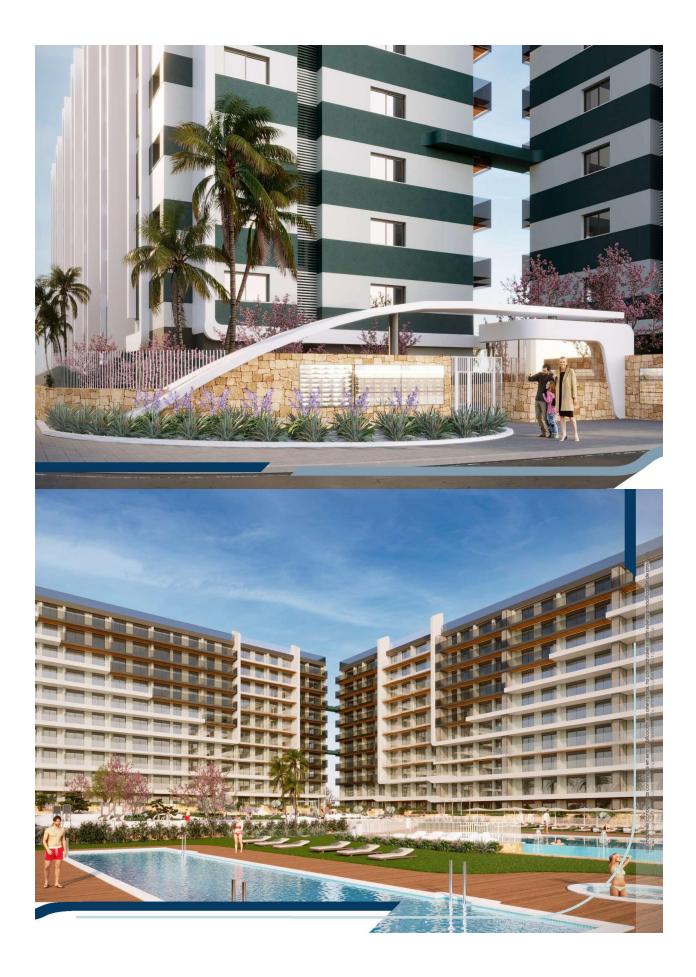

## **DESCRIPTION**

NEW BUILD RESIDENTIAL COMPLEX IN PUNTA PRIMA New Build residential complex of 220 apartments in Punta Prima, Torrevieja. Apartments with 2 and 3 bedrooms and 2 bathrooms, open plan kitchen with living room, fitted wardrobes, all of them with large terraces. Ground floor apartments with garden and penthouses with solarium. All homes are delivered with an underground parking space. The residential has garden areas with swimming pools and paddle tennis court. Children can enjoy their own children's pool, as well as a children's play area. Punta Prima, located just 5 km from Torrevieja, is characterized by good communication and health infrastructures, the proximity to Alicante airport, and the number of services open throughout the year. Just 10 km away we can find the golf courses of Villamartín, Campoamor, Las Ramblas, Las Colinas and Lo Romero, as well as the commercial centres of La Zenia and Habaneras.