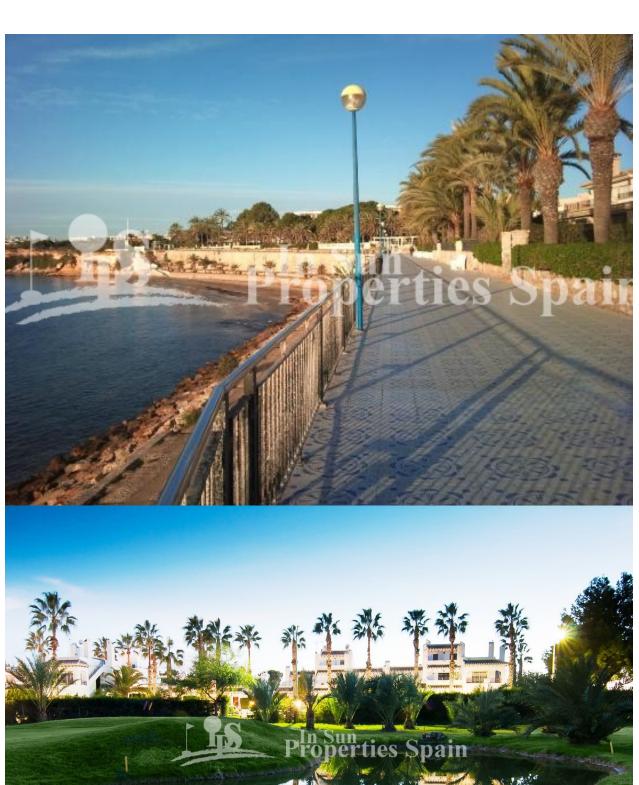

## **DESCRIPTION**

NEW BUILD RESIDENTIAL COMPLEX IN PUNTA PRIMA New Build residential complex of 220 apartments in Punta Prima, Torrevieja. Apartments with 2 and 3 bedrooms and 2 bathrooms, open plan kitchen with living room, fitted wardrobes, all of them with large terraces. Ground floor apartments with garden and penthouses with solarium. All homes are delivered with an underground parking space. The residential has garden areas with swimming pools and paddle tennis court. Children can enjoy their own children's pool, as well as a children's play area. Punta Prima, located just 5 km from Torrevieja, is characterized by good communication and health infrastructures, the proximity to Alicante airport, and the number of services open throughout the year. Just 10 km away we can find the golf courses of Villamartín, Campoamor, Las Ramblas, Las Colinas and Lo Romero, as well as the commercial centres of La Zenia and Habaneras.