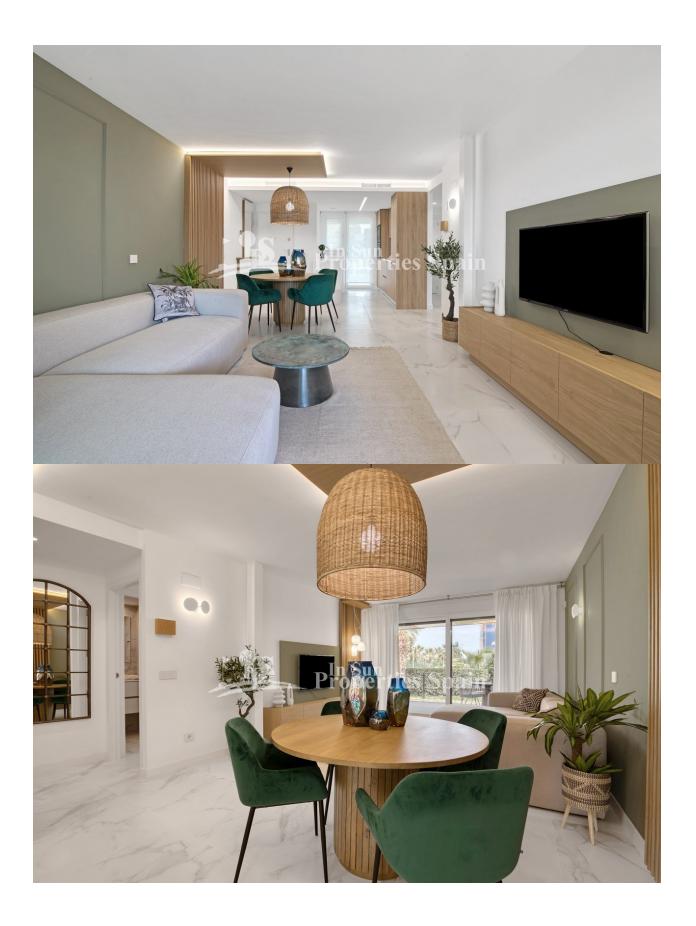

## **DESCRIPTION**

NEW BUILD RESIDENTIAL COMPLEX IN PUNTA PRIMA New Build residential complex of 220 apartments in Punta Prima, Torrevieja. Apartments with 2 and 3 bedrooms and 2 bathrooms, open plan kitchen with living room, fitted wardrobes, all of them with large terraces. Ground floor apartments with garden and penthouses with solarium. All homes are delivered with an underground parking space. The residential has garden areas with swimming pools and paddle tennis court. Children can enjoy their own children's pool, as well as a children's play area. Punta Prima, located just 5 km from Torrevieja, is characterized by good communication and health infrastructures, the proximity to Alicante airport, and the number of services open throughout the year. Just 10 km away we can find the golf courses of Villamartín, Campoamor, Las Ramblas, Las Colinas and Lo Romero, as well as the commercial centres of La Zenia and Habaneras.

Open terrace Fenced Communal Garden

• Open kitchen

Reinforced doorDouble glazed windows

• Lift