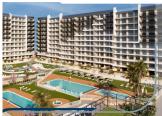

## **DESCRIPTION**

NEW BUILD RESIDENTIAL COMPLEX IN PUNTA PRIMA New Build residential complex of 220 apartments in Punta Prima, Torrevieja. Apartments with 2 and 3 bedrooms and 2 bathrooms, open plan kitchen with living room, fitted wardrobes, all of them with large terraces. Ground floor apartments with garden and penthouses with solarium. All homes are delivered with an underground parking space. The residential has garden areas with swimming pools and paddle tennis court. Children can enjoy their own children's pool, as well as a children's play area. Punta Prima, located just 5 km from Torrevieja, is characterized by good communication and health infrastructures, the proximity to Alicante airport, and the number of services open throughout the year. Just 10 km away we can find the golf courses of Villamartín, Campoamor, Las Ramblas, Las Colinas and Lo Romero, as well as the commercial centres of La Zenia and Habaneras.

| STYLE         | VIEWS                  | AIRCONDITIONING         | DISTANCE TO:                                         |
|---------------|------------------------|-------------------------|------------------------------------------------------|
| • Modern      | Panoramic views        | Central airconditioning | Beach : 50 m                                         |
|               |                        |                         | Airport: 60 Km                                       |
|               |                        |                         | Town center : 6 Km                                   |
| FURNITURE     | PARKING                | MAIN LIVING AREA        | FLOARING                                             |
| Not furnished | Parking no Cars: 1     | • Gym                   | <ul><li> Tile floors</li><li> Stone floors</li></ul> |
| KITCHEN       | GARDEN AND<br>TERRACES | EXTRA                   |                                                      |