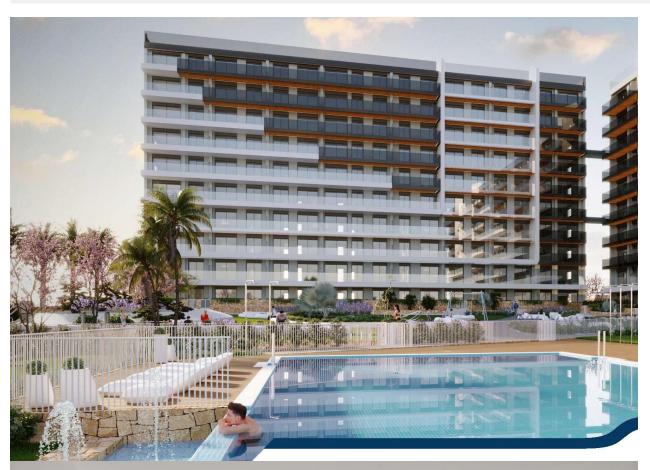

## **DESCRIPTION**

NEW BUILD RESIDENTIAL COMPLEX IN PUNTA PRIMA New Build residential complex of 220 apartments in Punta Prima, Torrevieja. Apartments with 2 and 3 bedrooms and 2 bathrooms, open plan kitchen with living room, fitted wardrobes, all of them with large terraces. Ground floor apartments with garden and penthouses with solarium. All homes are delivered with an underground parking space. The residential has garden areas with swimming pools and paddle tennis court. Children can enjoy their own children's pool, as well as a children's play area. Punta Prima, located just 5 km from Torrevieja, is characterized by good communication and health infrastructures, the proximity to Alicante airport, and the number of services open throughout the year. Just 10 km away we can find the golf courses of Villamartín, Campoamor, Las Ramblas, Las Colinas and Lo Romero, as well as the commercial centres of La Zenia and Habaneras.