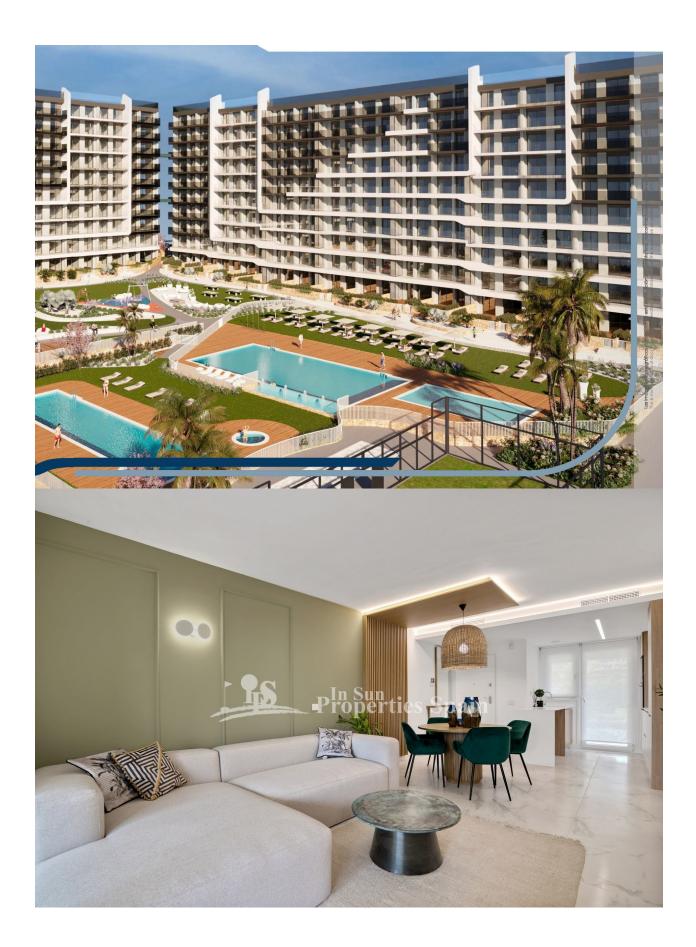

## **DESCRIPTION**

NEW BUILD RESIDENTIAL COMPLEX IN PUNTA PRIMA New Build residential complex of 220 apartments in Punta Prima, Torrevieja. Apartments with 2 and 3 bedrooms and 2 bathrooms, open plan kitchen with living room, fitted wardrobes, all of them with large terraces. Ground floor apartments with garden and penthouses with solarium. All homes are delivered with an underground parking space. The residential has garden areas with swimming pools and paddle tennis court. Children can enjoy their own children's pool, as well as a children's play area. Punta Prima, located just 5 km from Torrevieja, is characterized by good communication and health infrastructures, the proximity to Alicante airport, and the number of services open throughout the year. Just 10 km away we can find the golf courses of Villamartín, Campoamor, Las Ramblas, Las Colinas and Lo Romero, as well as the commercial centres of La Zenia and Habaneras.