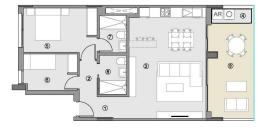

## SUPERFICIES ÚTILES / USEFUL AREA

|     |                                        | 14.72 m <sup>2</sup> |
|-----|----------------------------------------|----------------------|
| 9   | TERRAZA DI (100%) / TERRACE DI         | 14.72 m²             |
| SUF | PERF. ÚTILES EXTERIORES / USEFUL EXTER | RIOR AREA            |
|     |                                        | 63.03 m <sup>2</sup> |
| 8   | BAÑO 02 / BATHROOM DI                  | 3.68 m²              |
| 7   | BAÑO 01 / BATHROOM 01                  | 3.52 m <sup>a</sup>  |
| 6   | DORMITORIO 02 / BEDROOM 02             | 6.72 m²              |
| 5   | DORMITORIO 01 / BEDROOM 01             | 11.67 m²             |
| 4   | TENDEDERO (100%) / UTILITY ROOM        | 2.16 ms              |
| 3   | ESTAR-COMCOCINA / KITCHEN-LIVING       | 29.44 m²             |
| 2   | PASO / HALLWAY                         | 2.23 m²              |
| 1   | ACCESO / ACCESS                        | 3.61 m*              |

## SUPERFIC. CONSTRUIDAS /BUILT AREA

| SUP. CONST. TOTAL/TOT. BUILT AREA           | 88.83 m <sup>2</sup> |
|---------------------------------------------|----------------------|
| SUP. CONST. Z/C /BUILT AREA OF SHARED AREAS | 10.31 m²             |
| SUP. CONST. EXT. (50%) / EXT. BUILT AREA    | 8.41 m²              |
| SUP. CONST. INTERIOR /INTERIOR BUILT AREA   | 70.11 m²             |

0 1 2 3 4 5 m E:1/125

"Experience our experience - Because you deserve the best"