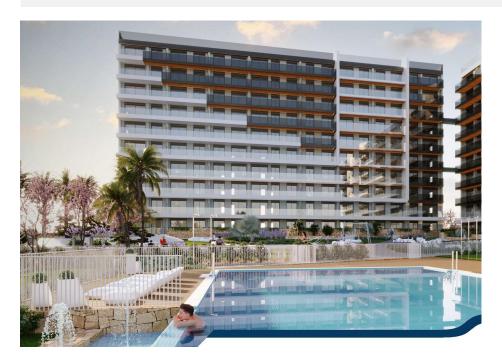

## **DESCRIPTION**

NEW BUILD RESIDENTIAL COMPLEX IN PUNTA PRIMA New Build residential complex of 220 apartments in Punta Prima, Torrevieja. Apartments with 2 and 3 bedrooms and 2 bathrooms, open plan kitchen with living room, fitted wardrobes, all of them with large terraces. Ground floor apartments with garden and penthouses with solarium. All homes are delivered with an underground parking space. The residential has garden areas with swimming pools and paddle tennis court. Children can enjoy their own children's pool, as well as a children's play area. Punta Prima, located just 5 km from Torrevieja, is characterized by good communication and health infrastructures, the proximity to Alicante airport, and the number of services open throughout the year. Just 10 km away we can find the golf courses of Villamartín, Campoamor, Las Ramblas, Las Colinas and Lo Romero, as well as the commercial centres of La Zenia and Habaneras.

| STYLE         | VIEWS                  | AIRCONDITIONING         | DISTANCE TO:                                         |
|---------------|------------------------|-------------------------|------------------------------------------------------|
| • Modern      | Panoramic views        | Central airconditioning | Beach : 50 m                                         |
|               |                        |                         | Airport: 60 Km                                       |
|               |                        |                         | Town center : 6 Km                                   |
| FURNITURE     | PARKING                | MAIN LIVING AREA        | FLOARING                                             |
| Not furnished | Parking no Cars: 1     | • Gym                   | <ul><li> Tile floors</li><li> Stone floors</li></ul> |
| KITCHEN       | GARDEN AND<br>TERRACES | EXTRA                   |                                                      |