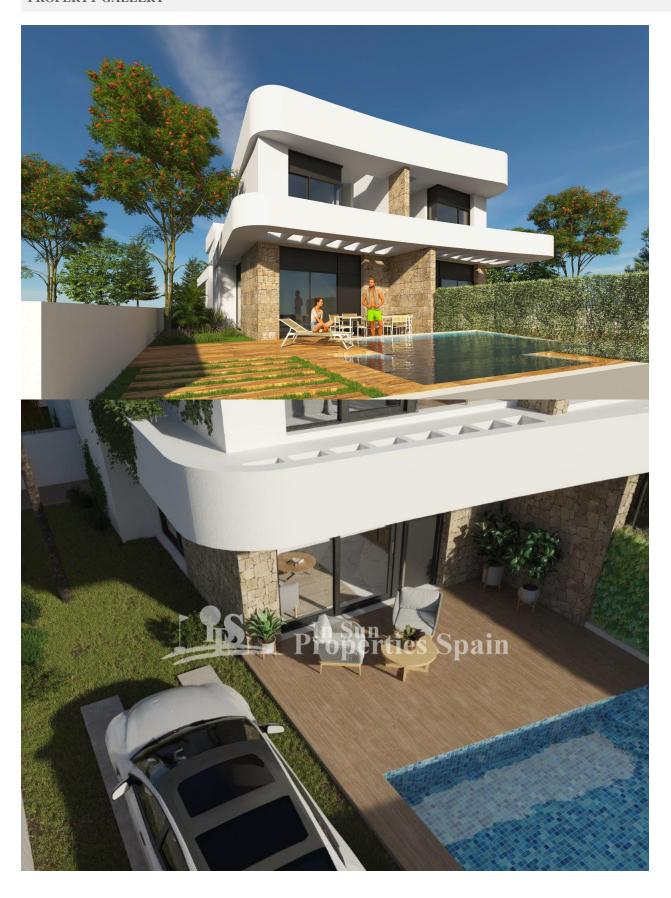

### **DESCRIPTION**

FANTASTIC NEW BUILD SEMI-DETACHED VILLA IN LOS MONTESINOS - private garden and solarium. This 99m2 semi detached villa is built over two floors on a plot of 143m2 and consists of 3 bedrooms, 3 bathrooms, open plan kitchen with living room, 22m2 terrace, 31m2 solarium, parking and the option of a private pool at an additional cost. Included in the price are; fitted wardrobes, bath screens, garden finished with artificial grass, gardening elements, pre-installation for solar panels, electric socket and gate motor for vehicles. The typical town of Los Montesinos is strategically located 10 minutes by car from the beaches and leisure of Torrevieja (with all the services of a big city: theatre, 2 hospitals, international schools, etc.), from several golf courses and with easy access to the A7 motorway to reach Alicante airport in 20 min. In the urbanization there are supermarkets and bars for day-to-day service, being a rural and quiet environment. The climate in this area guarantees 300 days of sunshine a year with an average temperature of 20°C, which, together with the rich gastronomy and cultural and sports activities available in its surroundings, makes this area an ideal place to establish a second residence for vacation or a quiet place to live permanently. Los Montesinos is right next to the giant salt lakes of Torrevieja known as Laguna Salada de Torrevieja and Laguna Salada de la Mata, this makes for a really healthy climate. The closest beach is Guardamar and there is an Agua Park only a 6 min drive located in Ciudad Quesada. Not far from Los Montesinos is the large beach town and resort of Torrevieja with a very good market every Friday. Torrevieja is also known for its superb promenade, restaurants and the Habaneras shopping centre. Only 15 minutes drive is "La Zenia Boulevard" the largest shopping centre in the

# GARDEN AND TERRACES

- Open terrace
- Fenced
- Private garden