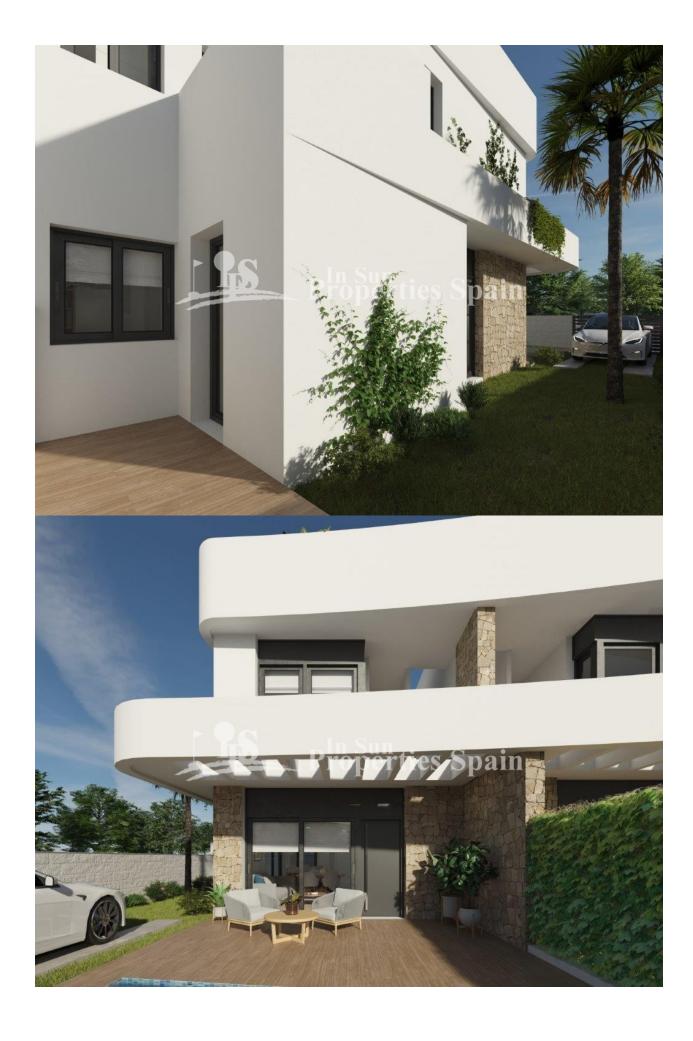

### **DESCRIPTION**

FANTASTIC NEW BUILD SEMI-DETACHED VILLA IN LOS MONTESINOS - private garden and solarium. This 99m2 semi detached villa is built over two floors on a plot of 143m2 and consists of 3 bedrooms, 3 bathrooms, open plan kitchen with living room, 22m2 terrace, 31m2 solarium, parking and the option of a private pool at an additional cost. Included in the price are; fitted wardrobes, bath screens, garden finished with artificial grass, gardening elements, pre-installation for solar panels, electric socket and gate motor for vehicles. The typical town of Los Montesinos is strategically located 10 minutes by car from the beaches and leisure of Torrevieja (with all the services of a big city: theatre, 2 hospitals, international schools, etc.), from several golf courses and with easy access to the A7 motorway to reach Alicante airport in 20 min. In the urbanization there are supermarkets and bars for day-to-day service, being a rural and quiet environment. The climate in this area guarantees 300 days of sunshine a year with an average temperature of 20°C, which, together with the rich gastronomy and cultural and sports activities available in its surroundings, makes this area an ideal place to establish a second residence for vacation or a quiet place to live permanently. Los Montesinos is right next to the giant salt lakes of Torrevieja known as Laguna Salada de Torrevieja and Laguna Salada de la Mata, this makes for a really healthy climate. The closest beach is Guardamar and there is an Agua Park only a 6 min drive located in Ciudad Quesada. Not far from Los Montesinos is the large beach town and resort of Torrevieja with a very good market every Friday. Torrevieja is also known for its superb promenade, restaurants and the Habaneras shopping centre. Only 15 minutes drive is "La Zenia Boulevard" the largest shopping centre in the

# GARDEN AND TERRACES

- Open terrace
- Fenced
- Private garden