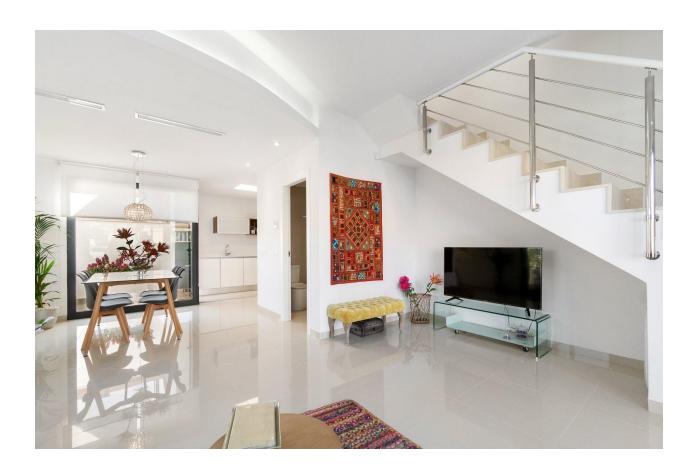

### **DESCRIPTION**

FANTASTIC NEW BUILD SEMI-DETACHED VILLA IN LOS MONTESINOS - private garden and solarium. This 99m2 semi detached villa is built over two floors on a plot of 143m2 and consists of 3 bedrooms, 3 bathrooms, open plan kitchen with living room, 22m2 terrace, 31m2 solarium, parking and the option of a private pool at an additional cost. Included in the price are; fitted wardrobes, bath screens, garden finished with artificial grass, gardening elements, pre-installation for solar panels, electric socket and gate motor for vehicles. The typical town of Los Montesinos is strategically located 10 minutes by car from the beaches and leisure of Torrevieja (with all the services of a big city: theatre, 2 hospitals, international schools, etc.), from several golf courses and with easy access to the A7 motorway to reach Alicante airport in 20 min. In the urbanization there are supermarkets and bars for day-to-day service, being a rural and quiet environment. The climate in this area guarantees 300 days of sunshine a year with an average temperature of 20°C, which, together with the rich gastronomy and cultural and sports activities available in its surroundings, makes this area an ideal place to establish a second residence for vacation or a quiet place to live permanently. Los Montesinos is right next to the giant salt lakes of Torrevieja known as Laguna Salada de Torrevieja and Laguna Salada de la Mata, this makes for a really healthy climate. The closest beach is Guardamar and there is an Agua Park only a 6 min drive located in Ciudad Quesada. Not far from Los Montesinos is the large beach town and resort of Torrevieja with a very good market every Friday. Torrevieja is also known for its superb promenade, restaurants and the Habaneras shopping centre. Only 15 minutes drive is "La Zenia Boulevard" the largest shopping centre in the