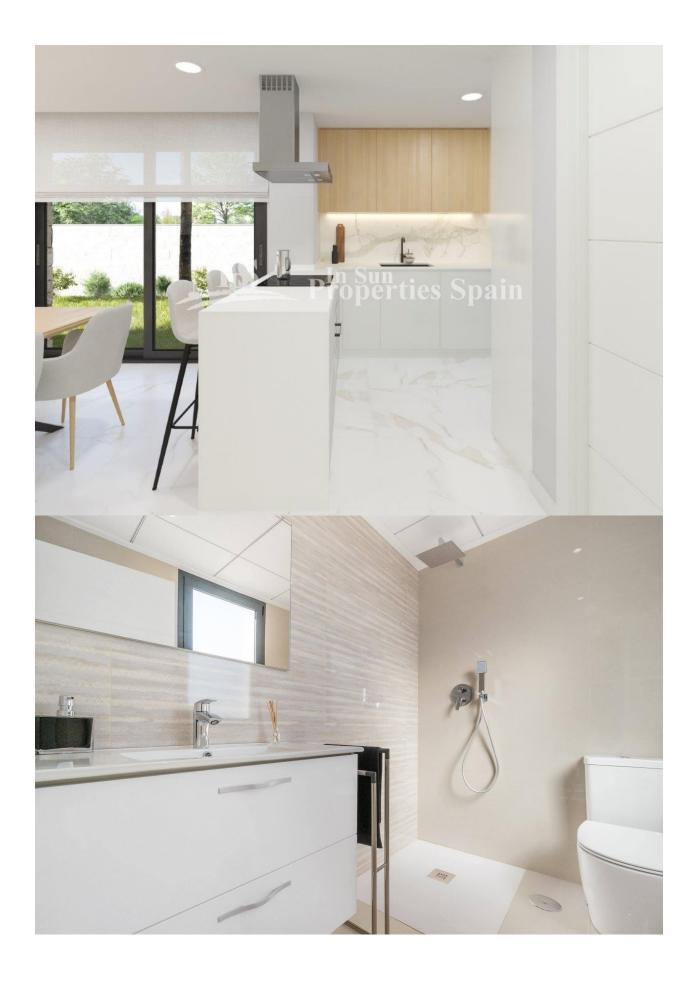

### **DESCRIPTION**

FANTASTIC NEW BUILD SEMI-DETACHED VILLA IN LOS MONTESINOS - private garden and solarium. This 99m2 semi detached villa is built over two floors on a plot of 143m2 and consists of 3 bedrooms, 3 bathrooms, open plan kitchen with living room, 22m2 terrace, 31m2 solarium, parking and the option of a private pool at an additional cost. Included in the price are; fitted wardrobes, bath screens, garden finished with artificial grass, gardening elements, pre-installation for solar panels, electric socket and gate motor for vehicles. The typical town of Los Montesinos is strategically located 10 minutes by car from the beaches and leisure of Torrevieja (with all the services of a big city: theatre, 2 hospitals, international schools, etc.), from several golf courses and with easy access to the A7 motorway to reach Alicante airport in 20 min. In the urbanization there are supermarkets and bars for day-to-day service, being a rural and quiet environment. The climate in this area guarantees 300 days of sunshine a year with an average temperature of 20°C, which, together with the rich gastronomy and cultural and sports activities available in its surroundings, makes this area an ideal place to establish a second residence for vacation or a quiet place to live permanently. Los Montesinos is right next to the giant salt lakes of Torrevieja known as Laguna Salada de Torrevieja and Laguna Salada de la Mata, this makes for a really healthy climate. The closest beach is Guardamar and there is an Agua Park only a 6 min drive located in Ciudad Quesada. Not far from Los Montesinos is the large beach town and resort of Torrevieja with a very good market every Friday. Torrevieja is also known for its superb promenade, restaurants and the Habaneras shopping centre. Only 15 minutes drive is "La Zenia Boulevard" the largest shopping centre in the