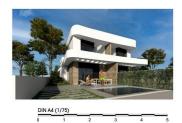

ADOSADA

Superficie Construida Planta Baja 51.60 m²
Superficie Construida Planta Piso 38.10 m²
Superficie Terraza Semicubierta (50%) 9.35 m²
Superficie Construida TOTAL 99.05 m²
Superficie Terraza Planta Piso 4.50 m²
Superficie Solarium 31.30 m²





PLANTA PISO

### VIVIENDA UNIFAMILIAR ADOSADA

Superficie Construida Planta Baja
Superficie Construida Planta Piso
Superficie Terraza Semicubierta (500)
Superficie Construida TOTAL
Superficie Terraza Planta Piso
Superficie Solarium
31.30 m²
31.30 m²





#### SOLARIUM

# VIVIENDA UNIFAMILIAR ADOSADA

Superficie Construida Planta Baja 38.10 m² Superficie Construida Planta Piso 38.10 m² Superficie Terraza Semicubierta (50%) 9.35 m² Superficie Construida TOTAL 99.05 m² Superficie Terraza Planta Piso 4.50 m² Superficie Solarium 31.30 m² 31.30 m²









"Experience our experience - Because you deserve the best"