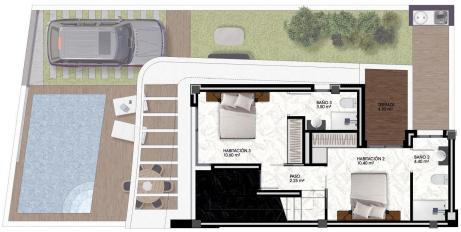

# VIVIENDA UNIFAMILIAR ADOSADA

Superficie Construida Planta Baja 51.60 m²
Superficie Construida Planta Piso 38.10 m²
Superficie Terraza Semicubierta (50%) 9.35 m²
Superficie Construida TOTAL 99.05 m²
Superficie Terraza Planta Piso 4.50 m²
Superficie Solarium 31.30 m²

PLANTA PISO