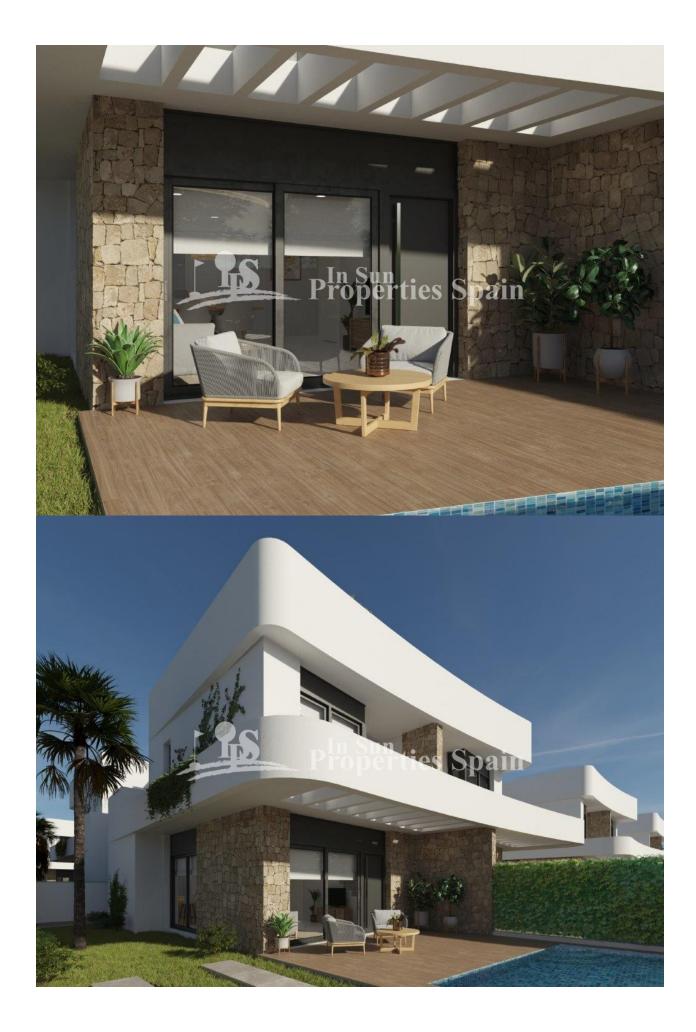

### **DESCRIPTION**

FANTASTIC NEW BUILD SEMI-DETACHED VILLA IN LOS MONTESINOS - private garden and solarium. This 99m2 semi detached villa is built over two floors on a plot of 143m2 and consists of 3 bedrooms, 3 bathrooms, open plan kitchen with living room, 22m2 terrace, 31m2 solarium, parking and the option of a private pool at an additional cost. Included in the price are; fitted wardrobes, bath screens, garden finished with artificial grass, gardening elements, pre-installation for solar panels, electric socket and gate motor for vehicles. The typical town of Los Montesinos is strategically located 10 minutes by car from the beaches and leisure of Torrevieja (with all the services of a big city: theatre, 2 hospitals, international schools, etc.), from several golf courses and with easy access to the A7 motorway to reach Alicante airport in 20 min. In the urbanization there are supermarkets and bars for day-to-day service, being a rural and quiet environment. The climate in this area guarantees 300 days of sunshine a year with an average temperature of 20°C, which, together with the rich gastronomy and cultural and sports activities available in its surroundings, makes this area an ideal place to establish a second residence for vacation or a quiet place to live permanently. Los Montesinos is right next to the giant salt lakes of Torrevieja known as Laguna Salada de Torrevieja and Laguna Salada de la Mata, this makes for a really healthy climate. The closest beach is Guardamar and there is an Agua Park only a 6 min drive located in Ciudad Quesada. Not far from Los Montesinos is the large beach town and resort of Torrevieja with a very good market every Friday. Torrevieja is also known for its superb promenade, restaurants and the Habaneras shopping centre. Only 15 minutes drive is "La Zenia Boulevard" the largest shopping centre in the

# GARDEN AND TERRACES

- Open terrace
- Fenced
- Private garden