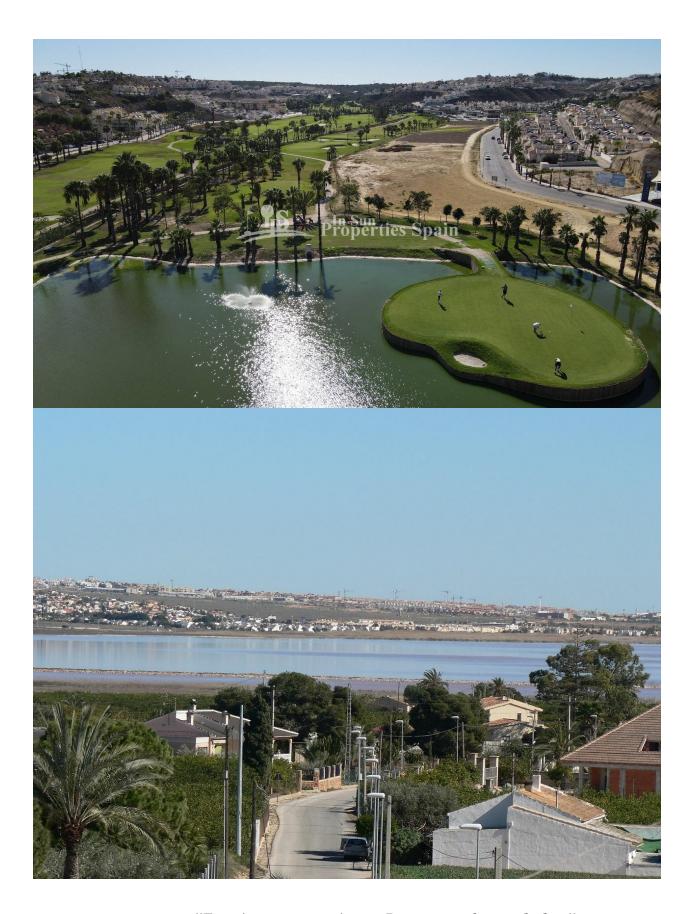

### **DESCRIPTION**

FANTASTIC NEW BUILD SEMI-DETACHED VILLA IN LOS MONTESINOS - private garden and solarium. This 99m2 semi detached villa is built over two floors on a plot of 143m2 and consists of 3 bedrooms, 3 bathrooms, open plan kitchen with living room, 22m2 terrace, 31m2 solarium, parking and the option of a private pool at an additional cost. Included in the price are; fitted wardrobes, bath screens, garden finished with artificial grass, gardening elements, pre-installation for solar panels, electric socket and gate motor for vehicles. The typical town of Los Montesinos is strategically located 10 minutes by car from the beaches and leisure of Torrevieja (with all the services of a big city: theatre, 2 hospitals, international schools, etc.), from several golf courses and with easy access to the A7 motorway to reach Alicante airport in 20 min. In the urbanization there are supermarkets and bars for day-to-day service, being a rural and quiet environment. The climate in this area guarantees 300 days of sunshine a year with an average temperature of 20°C, which, together with the rich gastronomy and cultural and sports activities available in its surroundings, makes this area an ideal place to establish a second residence for vacation or a quiet place to live permanently. Los Montesinos is right next to the giant salt lakes of Torrevieja known as Laguna Salada de Torrevieja and Laguna Salada de la Mata, this makes for a really healthy climate. The closest beach is Guardamar and there is an Agua Park only a 6 min drive located in Ciudad Quesada. Not far from Los Montesinos is the large beach town and resort of Torrevieja with a very good market every Friday. Torrevieja is also known for its superb promenade, restaurants and the Habaneras shopping centre. Only 15 minutes drive is "La Zenia Boulevard" the largest shopping centre in the

Alicante region, it's a one-stop destination for clothes, shoes and general supplies. No matter what you're after, chances are you won't walk out empty-handed. Los Montesinos it is a 10 minute drive to La Finca golf course, 15 minutes to La Marquesa and Vista Bella Golf and approximately 25 minutes to Villamartin, Las Ramblas, Real Campoamor and Las Colinas. It is a 35 minute drive from Alicante Airport and Murcia (Corvera) a 50 minute drive.