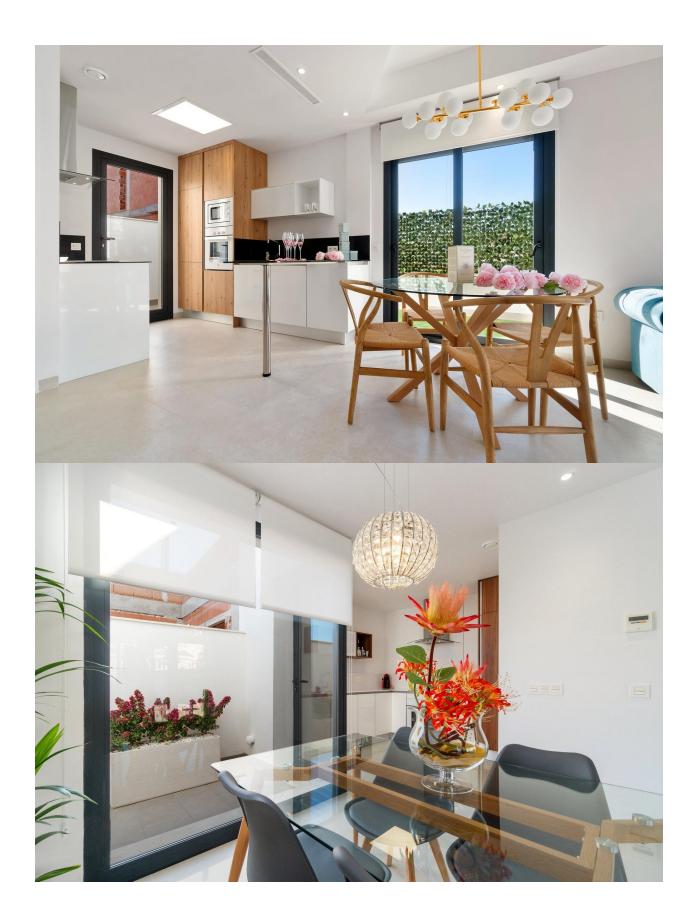

### **DESCRIPTION**

FANTASTIC NEW BUILD SEMI-DETACHED VILLA IN LOS MONTESINOS - private garden and solarium. This 99m2 semi detached villa is built over two floors on a plot of 143m2 and consists of 3 bedrooms, 3 bathrooms, open plan kitchen with living room, 22m2 terrace, 31m2 solarium, parking and the option of a private pool at an additional cost. Included in the price are; fitted wardrobes, bath screens, garden finished with artificial grass, gardening elements, pre-installation for solar panels, electric socket and gate motor for vehicles. The typical town of Los Montesinos is strategically located 10 minutes by car from the beaches and leisure of Torrevieja (with all the services of a big city: theatre, 2 hospitals, international schools, etc.), from several golf courses and with easy access to the A7 motorway to reach Alicante airport in 20 min. In the urbanization there are supermarkets and bars for day-to-day service, being a rural and quiet environment. The climate in this area guarantees 300 days of sunshine a year with an average temperature of 20°C, which, together with the rich gastronomy and cultural and sports activities available in its surroundings, makes this area an ideal place to establish a second residence for vacation or a quiet place to live permanently. Los Montesinos is right next to the giant salt lakes of Torrevieja known as Laguna Salada de Torrevieja and Laguna Salada de la Mata, this makes for a really healthy climate. The closest beach is Guardamar and there is an Agua Park only a 6 min drive located in Ciudad Quesada. Not far from Los Montesinos is the large beach town and resort of Torrevieja with a very good market every Friday. Torrevieja is also known for its superb promenade, restaurants and the Habaneras shopping centre. Only 15 minutes drive is "La Zenia Boulevard" the largest shopping centre in the