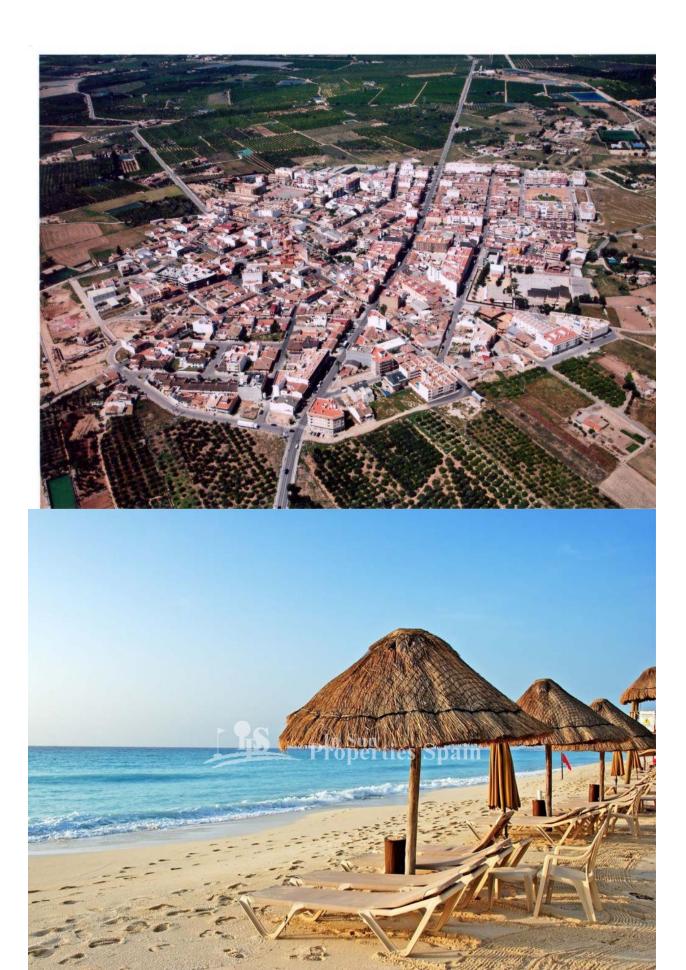

### **DESCRIPTION**

FANTASTIC NEW BUILD SEMI-DETACHED VILLA IN LOS MONTESINOS - private garden and solarium. This 99m2 semi detached villa is built over two floors on a plot of 143m2 and consists of 3 bedrooms, 3 bathrooms, open plan kitchen with living room, 22m2 terrace, 31m2 solarium, parking and the option of a private pool at an additional cost. Included in the price are; fitted wardrobes, bath screens, garden finished with artificial grass, gardening elements, pre-installation for solar panels, electric socket and gate motor for vehicles. The typical town of Los Montesinos is strategically located 10 minutes by car from the beaches and leisure of Torrevieja (with all the services of a big city: theatre, 2 hospitals, international schools, etc.), from several golf courses and with easy access to the A7 motorway to reach Alicante airport in 20 min. In the urbanization there are supermarkets and bars for day-to-day service, being a rural and quiet environment. The climate in this area guarantees 300 days of sunshine a year with an average temperature of 20°C, which, together with the rich gastronomy and cultural and sports activities available in its surroundings, makes this area an ideal place to establish a second residence for vacation or a quiet place to live permanently. Los Montesinos is right next to the giant salt lakes of Torrevieja known as Laguna Salada de Torrevieja and Laguna Salada de la Mata, this makes for a really healthy climate. The closest beach is Guardamar and there is an Agua Park only a 6 min drive located in Ciudad Quesada. Not far from Los Montesinos is the large beach town and resort of Torrevieja with a very good market every Friday. Torrevieja is also known for its superb promenade, restaurants and the Habaneras shopping centre. Only 15 minutes drive is "La Zenia Boulevard" the largest shopping centre in the