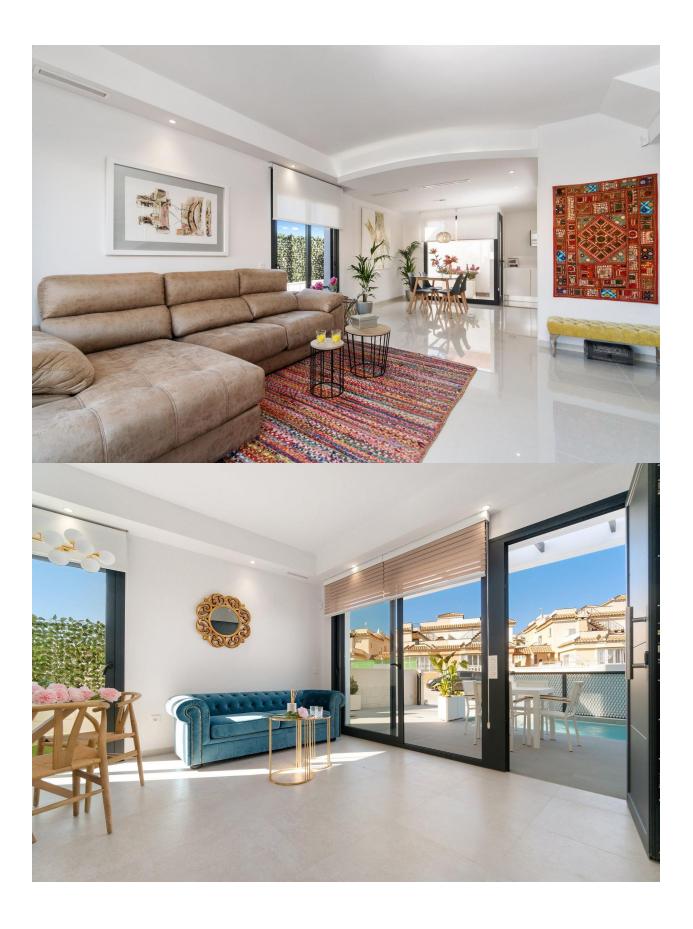

### **DESCRIPTION**

FANTASTIC NEW BUILD SEMI-DETACHED VILLA IN LOS MONTESINOS - private garden and solarium. This 99m2 semi detached villa is built over two floors on a plot of 143m2 and consists of 3 bedrooms, 3 bathrooms, open plan kitchen with living room, 22m2 terrace, 31m2 solarium, parking and the option of a private pool at an additional cost. Included in the price are; fitted wardrobes, bath screens, garden finished with artificial grass, gardening elements, pre-installation for solar panels, electric socket and gate motor for vehicles. The typical town of Los Montesinos is strategically located 10 minutes by car from the beaches and leisure of Torrevieja (with all the services of a big city: theatre, 2 hospitals, international schools, etc.), from several golf courses and with easy access to the A7 motorway to reach Alicante airport in 20 min. In the urbanization there are supermarkets and bars for day-to-day service, being a rural and quiet environment. The climate in this area guarantees 300 days of sunshine a year with an average temperature of 20°C, which, together with the rich gastronomy and cultural and sports activities available in its surroundings, makes this area an ideal place to establish a second residence for vacation or a quiet place to live permanently. Los Montesinos is right next to the giant salt lakes of Torrevieja known as Laguna Salada de Torrevieja and Laguna Salada de la Mata, this makes for a really healthy climate. The closest beach is Guardamar and there is an Agua Park only a 6 min drive located in Ciudad Quesada. Not far from Los Montesinos is the large beach town and resort of Torrevieja with a very good market every Friday. Torrevieja is also known for its superb promenade, restaurants and the Habaneras shopping centre. Only 15 minutes drive is "La Zenia Boulevard" the largest shopping centre in the

# GARDEN AND TERRACES

- Open terrace
- Fenced
- Private garden