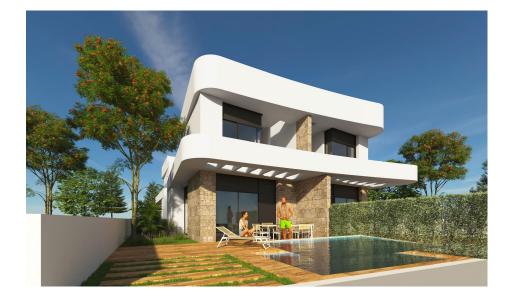

### **DESCRIPTION**

FANTASTIC NEW BUILD SEMI-DETACHED VILLA IN LOS MONTESINOS - private garden and solarium. This 99m2 semi detached villa is built over two floors on a plot of 143m2 and consists of 3 bedrooms, 3 bathrooms, open plan kitchen with living room, 22m2 terrace, 31m2 solarium, parking and the option of a private pool at an additional cost. Included in the price are; fitted wardrobes, bath screens, garden finished with artificial grass, gardening elements, pre-installation for solar panels, electric socket and gate motor for vehicles. The typical town of Los Montesinos is strategically located 10 minutes by car from the beaches and leisure of Torrevieja (with all the services of a big city: theatre, 2 hospitals, international schools, etc.), from several golf courses and with easy access to the A7 motorway to reach Alicante airport in 20 min. In the urbanization there are supermarkets and bars for day-to-day service, being a rural and quiet environment. The climate in this area guarantees 300 days of sunshine a year with an average temperature of 20°C, which, together with the rich gastronomy and cultural and sports activities available in its surroundings, makes this area an ideal place to establish a second residence for vacation or a quiet place to live permanently. Los Montesinos is right next to the giant salt lakes of Torrevieja known as Laguna Salada de Torrevieja and Laguna Salada de la Mata, this makes for a really healthy climate. The closest beach is Guardamar and there is an Agua Park only a 6 min drive located in Ciudad Quesada. Not far from Los Montesinos is the large beach town and resort of Torrevieja with a very good market every Friday. Torrevieja is also known for its superb promenade, restaurants and the Habaneras shopping centre. Only 15 minutes drive is "La Zenia Boulevard" the largest shopping centre in the

# GARDEN AND TERRACES

- Open terrace
- Fenced
- Private garden