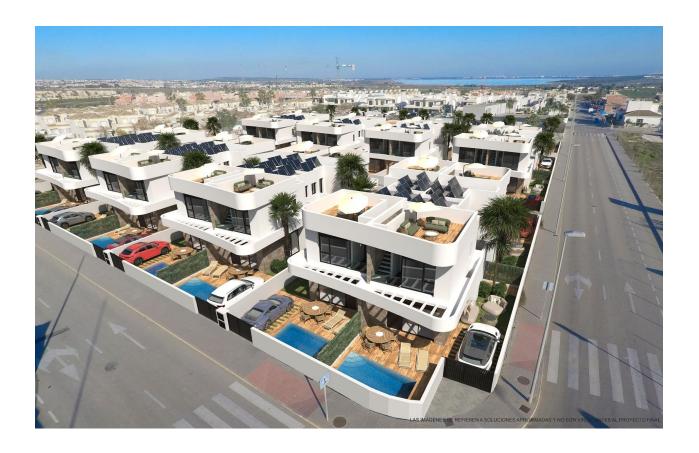

### **DESCRIPTION**

FANTASTIC NEW BUILD SEMI-DETACHED VILLA IN LOS MONTESINOS - private garden and solarium. This 99m2 semi detached villa is built over two floors on a plot of 143m2 and consists of 3 bedrooms, 3 bathrooms, open plan kitchen with living room, 22m2 terrace, 31m2 solarium, parking and the option of a private pool at an additional cost. Included in the price are; fitted wardrobes, bath screens, garden finished with artificial grass, gardening elements, pre-installation for solar panels, electric socket and gate motor for vehicles. The typical town of Los Montesinos is strategically located 10 minutes by car from the beaches and leisure of Torrevieja (with all the services of a big city: theatre, 2 hospitals, international schools, etc.), from several golf courses and with easy access to the A7 motorway to reach Alicante airport in 20 min. In the urbanization there are supermarkets and bars for day-to-day service, being a rural and quiet environment. The climate in this area guarantees 300 days of sunshine a year with an average temperature of 20°C, which, together with the rich gastronomy and cultural and sports activities available in its surroundings, makes this area an ideal place to establish a second residence for vacation or a quiet place to live permanently. Los Montesinos is right next to the giant salt lakes of Torrevieja known as Laguna Salada de Torrevieja and Laguna Salada de la Mata, this makes for a really healthy climate. The closest beach is Guardamar and there is an Agua Park only a 6 min drive located in Ciudad Quesada. Not far from Los Montesinos is the large beach town and resort of Torrevieja with a very good market every Friday. Torrevieja is also known for its superb promenade, restaurants and the Habaneras shopping centre. Only 15 minutes drive is "La Zenia Boulevard" the largest shopping centre in the