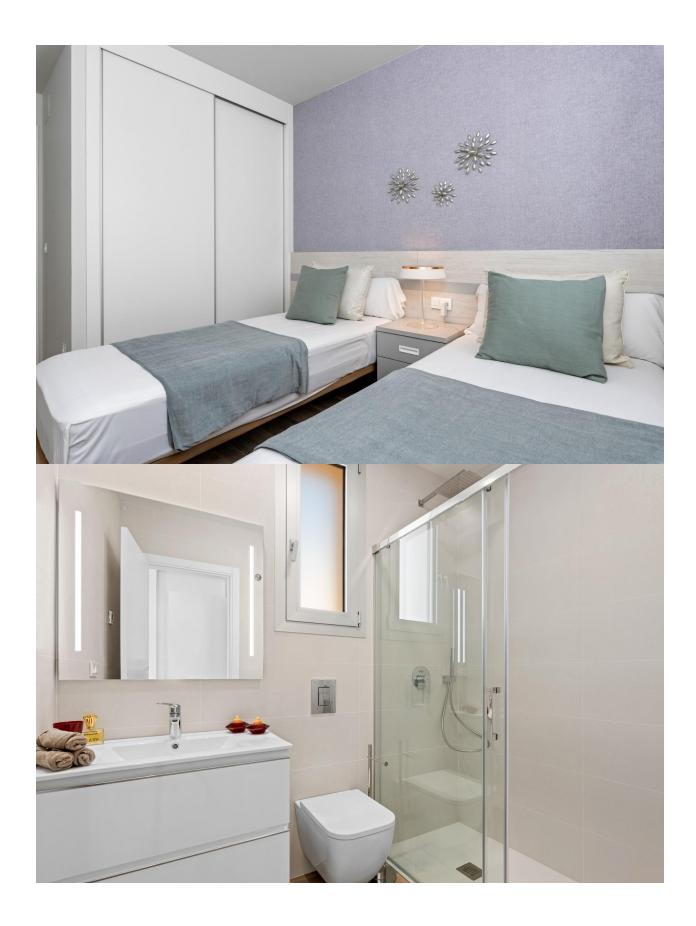

#### DESCRIPTION

NEW BUILD EXCLUSIVE PENTHOUSE APARTMENT IN VILLAMARTIN AREA - lovely communal facilitates and close to all amenities! This 103m2 Penthouse apartment consists of 2 spacious bedrooms with fitted wardrobes, 2 bathrooms, open plan kitchen and the living room, laundry room, 20m2 private terrace and a large 62m2 private solarium. This residential complex offers a large communal swimming pool, green areas, sauna, children's playground and gym! Located in the privileged area of Villamartin, in an excellent position close to shops, sports centres, schools, golf courses and some of the most beautiful beaches in the region! The properties are delivered with white goods, LED lighting package, underfloor heating and shower screens in bathrooms, ducted A/C installed, Legrand smart home system installed, aerothermal system for hot water, motorized blinds and private parking space. Villamartín offers a wide range of services, it has been a golf tourist attraction for over 40 years therefore as expected from a residential complex of this standard all the services are fully developed and built around one of the most prestigious golf courses on the Costa Blanca "Villamartín Golf Club". There is a very well-known commercial centre "Villamartin Plaza" along with many restaurants, fashion shops, supermarkets, banks, pharmacies, a high standard international school "El Limonar" and the largest shopping centre in the Alicante region "La Zenia Boulevard!". Home to some of the most beautiful beaches on the Costa Blanca just 3km away the area has a Cosmopolitan and International community and is known to have one of the healthiest climates in the world. Just a short distance away are 3 other golf courses Las Ramblas, Campoamor and Las Colinas. However, it is not only a golfers paradise, you can also find a large range of activities and entertainment for all the family; water parks in Torrevieja and Ciudad Quesada, open

#### **EXTRA**

- Built in wardrobes
- · Reinforced door
- Double glazed windows
- Laundry room
- Lift

| SUPERFICIES UTILES/FLOOR AREA            |           |  |
|------------------------------------------|-----------|--|
| DORMITORIO 1/ BEDROOM 1                  | 13,23 m2  |  |
| DORMITORIO 2/BEDROOM 2                   | 10,36 m2  |  |
| BAÑO 1/BATHROOM 1                        | 3,70 m2   |  |
| BAÑO 2/BATHROOM 2                        | 3,52 m2   |  |
| SALON-COCINA/LIVING ROOM-KITCHEN         | 36,48 m2  |  |
| GALERIA/LAUNDRY ROOM                     | 2,58 m2   |  |
| ESCALERA SUBIDA SOLARIUM/SOLARIUM STAIRS | 3,40 m2   |  |
| VESTIBULO/LOBBY                          | 2,03 m2   |  |
| TOTAL                                    | 75,30 m2  |  |
| TERRAZA/TERRACE                          | 15,39 m2  |  |
| SOI ARIUM                                | 57,41 m2  |  |
| TOTAL                                    | 148,10 m2 |  |