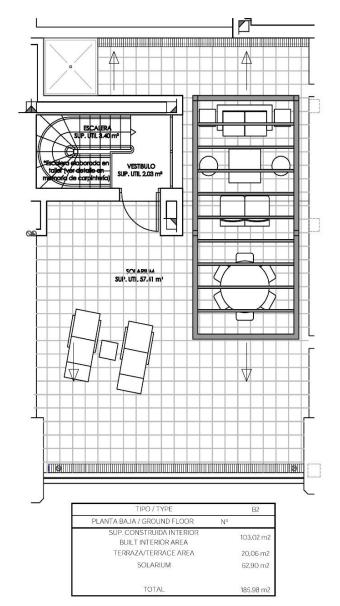

#### **EXTRA**

- Built in wardrobes
- · Reinforced door
- Double glazed windows
- Laundry room
- Lift

| SUPERFICIES UTILES/FLOOR AREA            |           |  |
|------------------------------------------|-----------|--|
| DORMITORIO 1/ BEDROOM 1                  | 13,23 m2  |  |
| DORMITORIO 2/BEDROOM 2                   | 10,36 m2  |  |
| BAÑO 1/BATHROOM 1                        | 3,70 m2   |  |
| BAÑO 2/BATHROOM 2                        | 3,52 m2   |  |
| SALON-COCINA/LIVING ROOM-KITCHEN         | 36,48 m2  |  |
| GALERIA/LAUNDRY ROOM                     | 2,58 m2   |  |
| ESCALERA SUBIDA SOLARIUM/SOLARIUM STAIRS | 3,40 m2   |  |
| VESTIBULO/LOBBY                          | 2,03 m2   |  |
| TOTAL                                    | 75,30 m2  |  |
| TERRAZA/TERRACE                          | 15,39 m2  |  |
| SOI ARIUM                                | 57,41 m2  |  |
| TOTAL                                    | 148,10 m2 |  |