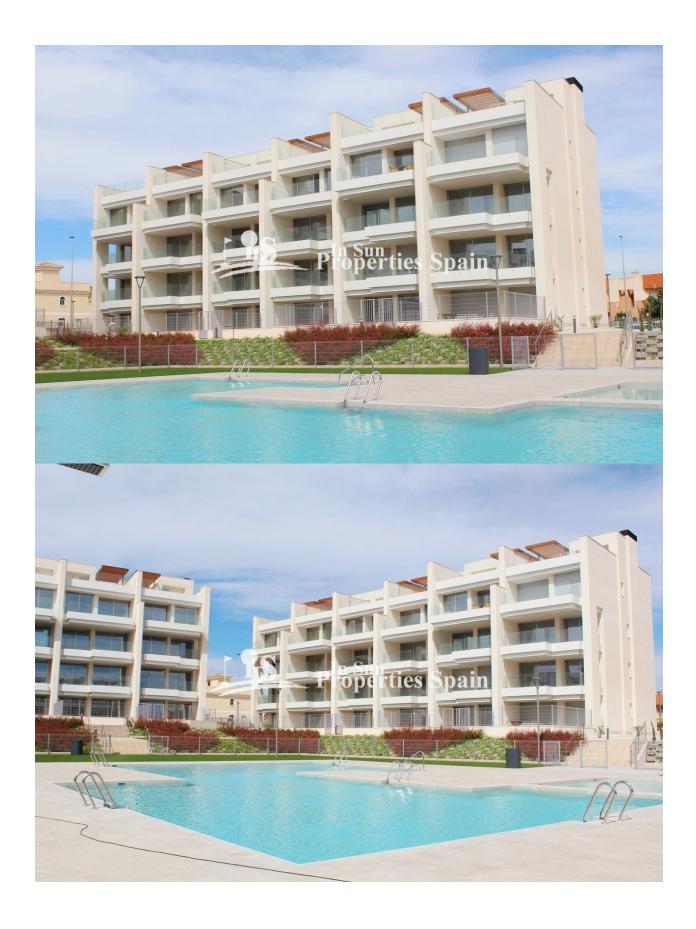

#### DESCRIPTION

NEW BUILD EXCLUSIVE PENTHOUSE APARTMENT IN VILLAMARTIN AREA - lovely communal facilitates and close to all amenities! This 103m2 Penthouse apartment consists of 2 spacious bedrooms with fitted wardrobes, 2 bathrooms, open plan kitchen and the living room, laundry room, 20m2 private terrace and a large 62m2 private solarium. This residential complex offers a large communal swimming pool, green areas, sauna, children's playground and gym! Located in the privileged area of Villamartin, in an excellent position close to shops, sports centres, schools, golf courses and some of the most beautiful beaches in the region! The properties are delivered with white goods, LED lighting package, underfloor heating and shower screens in bathrooms, ducted A/C installed, Legrand smart home system installed, aerothermal system for hot water, motorized blinds and private parking space. Villamartín offers a wide range of services, it has been a golf tourist attraction for over 40 years therefore as expected from a residential complex of this standard all the services are fully developed and built around one of the most prestigious golf courses on the Costa Blanca "Villamartín Golf Club". There is a very well-known commercial centre "Villamartin Plaza" along with many restaurants, fashion shops, supermarkets, banks, pharmacies, a high standard international school "El Limonar" and the largest shopping centre in the Alicante region "La Zenia Boulevard!". Home to some of the most beautiful beaches on the Costa Blanca just 3km away the area has a Cosmopolitan and International community and is known to have one of the healthiest climates in the world. Just a short distance away are 3 other golf courses Las Ramblas, Campoamor and Las Colinas. However, it is not only a golfers paradise, you can also find a large range of activities and entertainment for all the family; water parks in Torrevieja and Ciudad Quesada, open