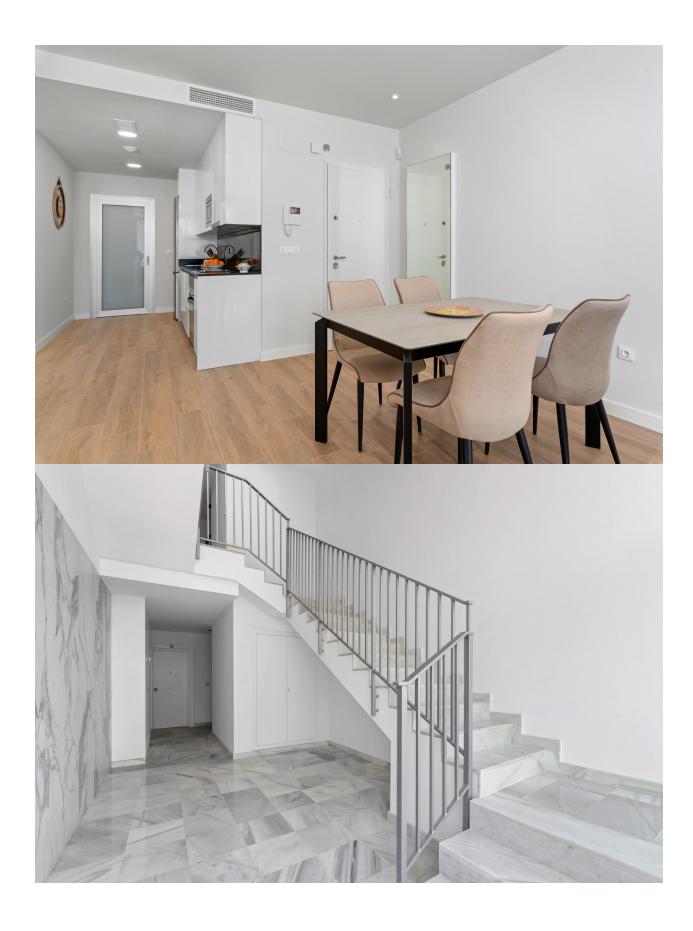

#### DESCRIPTION

NEW BUILD EXCLUSIVE PENTHOUSE APARTMENT IN VILLAMARTIN AREA - lovely communal facilitates and close to all amenities! This 103m2 Penthouse apartment consists of 2 spacious bedrooms with fitted wardrobes, 2 bathrooms, open plan kitchen and the living room, laundry room, 20m2 private terrace and a large 62m2 private solarium. This residential complex offers a large communal swimming pool, green areas, sauna, children's playground and gym! Located in the privileged area of Villamartin, in an excellent position close to shops, sports centres, schools, golf courses and some of the most beautiful beaches in the region! The properties are delivered with white goods, LED lighting package, underfloor heating and shower screens in bathrooms, ducted A/C installed, Legrand smart home system installed, aerothermal system for hot water, motorized blinds and private parking space. Villamartín offers a wide range of services, it has been a golf tourist attraction for over 40 years therefore as expected from a residential complex of this standard all the services are fully developed and built around one of the most prestigious golf courses on the Costa Blanca "Villamartín Golf Club". There is a very well-known commercial centre "Villamartin Plaza" along with many restaurants, fashion shops, supermarkets, banks, pharmacies, a high standard international school "El Limonar" and the largest shopping centre in the Alicante region "La Zenia Boulevard!". Home to some of the most beautiful beaches on the Costa Blanca just 3km away the area has a Cosmopolitan and International community and is known to have one of the healthiest climates in the world. Just a short distance away are 3 other golf courses Las Ramblas, Campoamor and Las Colinas. However, it is not only a golfers paradise, you can also find a large range of activities and entertainment for all the family; water parks in Torrevieja and Ciudad Quesada, open

# **KITCHEN**

- Open kitchen
- Equipped kitchen
- Granite countertop

#### **EXTRA**

- Built in wardrobes
- · Reinforced door
- Double glazed windows
- Laundry room
- Lift

| SUPERFICIES UTILES/FLOOR AREA            |           |  |
|------------------------------------------|-----------|--|
| DORMITORIO 1/ BEDROOM 1                  | 13,23 m2  |  |
| DORMITORIO 2/BEDROOM 2                   | 10,36 m2  |  |
| BAÑO 1/BATHROOM 1                        | 3,70 m2   |  |
| BAÑO 2/BATHROOM 2                        | 3,52 m2   |  |
| SALON-COCINA/LIVING ROOM-KITCHEN         | 36,48 m2  |  |
| GALERIA/LAUNDRY ROOM                     | 2,58 m2   |  |
| ESCALERA SUBIDA SOLARIUM/SOLARIUM STAIRS | 3,40 m2   |  |
| VESTIBULO/LOBBY                          | 2,03 m2   |  |
| TOTAL                                    | 75,30 m2  |  |
| TERRAZA/TERRACE                          | 15,39 m2  |  |
| SOI ARIUM                                | 57,41 m2  |  |
| TOTAL                                    | 148,10 m2 |  |