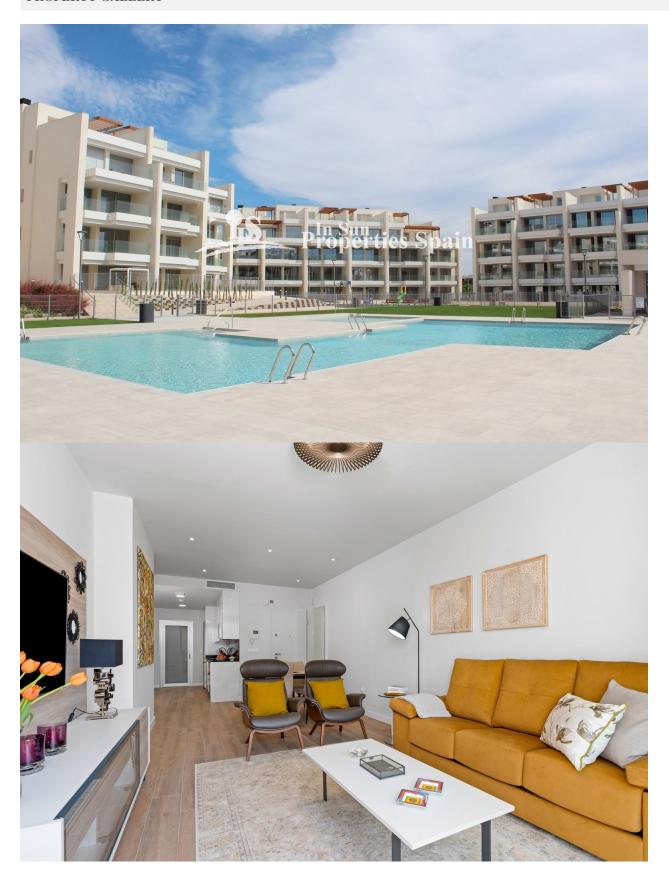

#### DESCRIPTION

NEW BUILD EXCLUSIVE PENTHOUSE APARTMENT IN VILLAMARTIN AREA - lovely communal facilitates and close to all amenities! This 103m2 Penthouse apartment consists of 2 spacious bedrooms with fitted wardrobes, 2 bathrooms, open plan kitchen and the living room, laundry room, 20m2 private terrace and a large 62m2 private solarium. This residential complex offers a large communal swimming pool, green areas, sauna, children's playground and gym! Located in the privileged area of Villamartin, in an excellent position close to shops, sports centres, schools, golf courses and some of the most beautiful beaches in the region! The properties are delivered with white goods, LED lighting package, underfloor heating and shower screens in bathrooms, ducted A/C installed, Legrand smart home system installed, aerothermal system for hot water, motorized blinds and private parking space. Villamartín offers a wide range of services, it has been a golf tourist attraction for over 40 years therefore as expected from a residential complex of this standard all the services are fully developed and built around one of the most prestigious golf courses on the Costa Blanca "Villamartín Golf Club". There is a very well-known commercial centre "Villamartin Plaza" along with many restaurants, fashion shops, supermarkets, banks, pharmacies, a high standard international school "El Limonar" and the largest shopping centre in the Alicante region "La Zenia Boulevard!". Home to some of the most beautiful beaches on the Costa Blanca just 3km away the area has a Cosmopolitan and International community and is known to have one of the healthiest climates in the world. Just a short distance away are 3 other golf courses Las Ramblas, Campoamor and Las Colinas. However, it is not only a golfers paradise, you can also find a large range of activities and entertainment for all the family; water parks in Torrevieja and Ciudad Quesada, open

#### **MAIN LIVING AREA**

- Storage
- Sauna
- Bathroom en-suite
- Gym