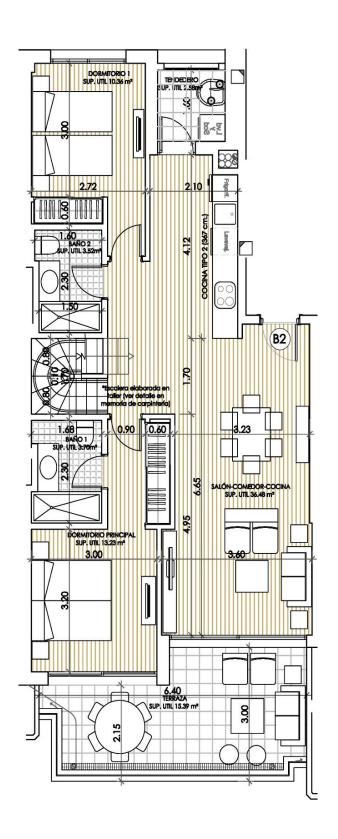

#### **EXTRA**

- Built in wardrobes
- · Reinforced door
- Double glazed windows
- Laundry room
- Lift

| SUPERFICIES UTILES/FLOOR AREA            |           |  |
|------------------------------------------|-----------|--|
| DORMITORIO 1/ BEDROOM 1                  | 13,23 m2  |  |
| DORMITORIO 2/BEDROOM 2                   | 10,36 m2  |  |
| BAÑO 1/BATHROOM 1                        | 3,70 m2   |  |
| BAÑO 2/BATHROOM 2                        | 3,52 m2   |  |
| SALON-COCINA/LIVING ROOM-KITCHEN         | 36,48 m2  |  |
| GALERIA/LAUNDRY ROOM                     | 2,58 m2   |  |
| ESCALERA SUBIDA SOLARIUM/SOLARIUM STAIRS | 3,40 m2   |  |
| VESTIBULO/LOBBY                          | 2,03 m2   |  |
| TOTAL                                    | 75,30 m2  |  |
| TERRAZA/TERRACE                          | 15,39 m2  |  |
| SOI ARIUM                                | 57,41 m2  |  |
| TOTAL                                    | 148,10 m2 |  |