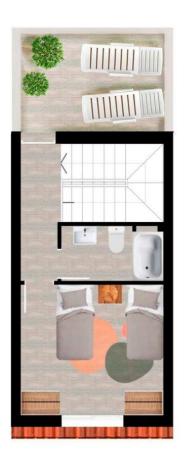

#### **DESCRIPTION**

NEW BUILD TOWNHOUSES IN SAN PEDRO DEL PINATAR New Build residential of exclusive set of 3 townhouses with 3 bedrooms, 3 bathrooms designed to offer maximum comfort and functionality in their spaces. Each property has terraces that provide a perfect atmosphere for enjoying outdoors. The dwellings have split air conditioning installation. Kitchen is equipped with appliances, such as oven, microwave, fridge, dishwasher, ceramic hob, and extractor hood. In addition, Residential Almirante includes pre-installation of photovoltaic solar panels, making these homes a sustainable and energy-efficient option. As an extra item you can have the pool or jacuzzi for additional cost. The privileged location of San Pedro del Pinatar on the Mar Menor and the Mediterranean coast attracts those with an interest in sailing and water sports, providing moorings in the marina and yacht clubs, while the beaches and natural mud baths They attract those seeking safe sun, sea and sand. San Pedro del Pinatar has an established community and offers an excellent range of activities, including an indoor swimming pool and sports facilities, as well as a program of social activities throughout the year due to the pleasant winter climate. The benefits of the mud baths, typical of the region, or the calm waters of the Mar Menor, have favored the growth of Lo Pagán, which currently has all kinds of amenities. In addition, it has an excellent location, just 5 minutes from the Dos Mares Shopping Center. Murcia/Corvera airport is 30 minutes away and Alicante airport is an hour's drive away.

## **EXTRA**

• Reinforced door

| PLANTA BAJA    |                      |
|----------------|----------------------|
| Sup. Vivienda  | 45,80m               |
| Sup. Terrazas  | 20,10m               |
| PLANTA PRIMERA |                      |
| Sup. Vivienda  | 40,30m               |
| Sup. Terraza   | 7,05m <sup>2</sup>   |
| PLANTA SEGUNDA |                      |
| Sup. Vivienda  | 29,80m               |
| Sup. Terraza   | 11,05m               |
| TOTAL SUP      | 154,10m <sup>2</sup> |
|                |                      |