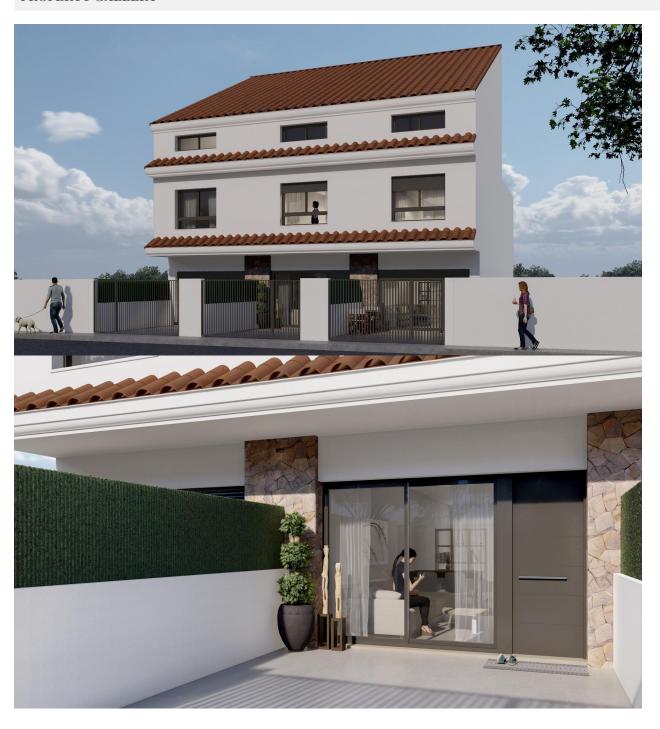

#### **DESCRIPTION**

NEW BUILD TOWNHOUSES IN SAN PEDRO DEL PINATAR New Build residential of exclusive set of 3 townhouses with 3 bedrooms, 3 bathrooms designed to offer maximum comfort and functionality in their spaces. Each property has terraces that provide a perfect atmosphere for enjoying outdoors. The dwellings have split air conditioning installation. Kitchen is equipped with appliances, such as oven, microwave, fridge, dishwasher, ceramic hob, and extractor hood. In addition, Residential Almirante includes pre-installation of photovoltaic solar panels, making these homes a sustainable and energy-efficient option. As an extra item you can have the pool or jacuzzi for additional cost. The privileged location of San Pedro del Pinatar on the Mar Menor and the Mediterranean coast attracts those with an interest in sailing and water sports, providing moorings in the marina and yacht clubs, while the beaches and natural mud baths They attract those seeking safe sun, sea and sand. San Pedro del Pinatar has an established community and offers an excellent range of activities, including an indoor swimming pool and sports facilities, as well as a program of social activities throughout the year due to the pleasant winter climate. The benefits of the mud baths, typical of the region, or the calm waters of the Mar Menor, have favored the growth of Lo Pagán, which currently has all kinds of amenities. In addition, it has an excellent location, just 5 minutes from the Dos Mares Shopping Center. Murcia/Corvera airport is 30 minutes away and Alicante airport is an hour's drive away.

### **GARDEN AND TERRACES**

- Open terrace Private garden

## **EXTRA**

• Reinforced door

| PLANTA BAJA    |                      |
|----------------|----------------------|
| Sup. Vivienda  | 45,80m               |
| Sup. Terrazas  | 20,10m               |
| PLANTA PRIMERA |                      |
| Sup. Vivienda  | 40,30m               |
| Sup. Terraza   | 7,05m <sup>2</sup>   |
| PLANTA SEGUNDA |                      |
| Sup. Vivienda  | 29,80m               |
| Sup. Terraza   | 11,05m               |
| TOTAL SUP      | 154,10m <sup>2</sup> |
|                |                      |