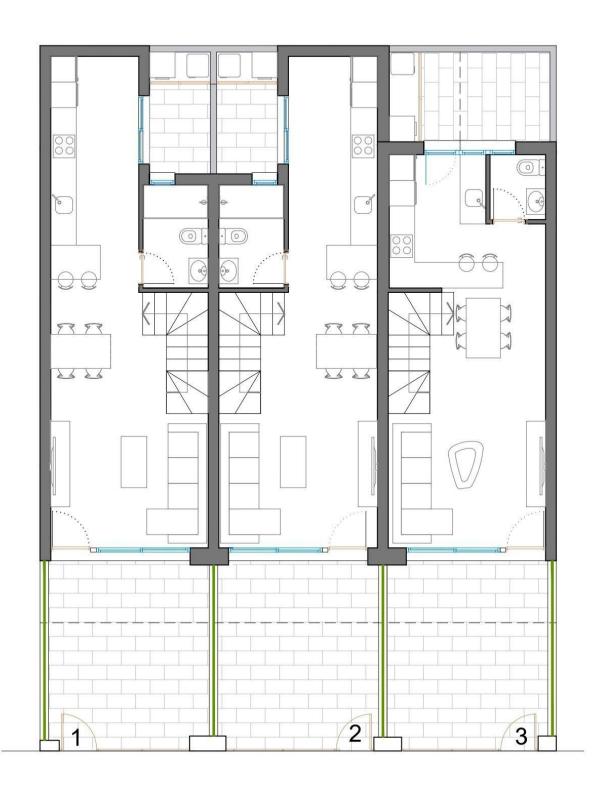

#### **DESCRIPTION**

NEW BUILD TOWNHOUSES IN SAN PEDRO DEL PINATAR New Build residential of exclusive set of 3 townhouses with 3 bedrooms, 3 bathrooms designed to offer maximum comfort and functionality in their spaces. Each property has terraces that provide a perfect atmosphere for enjoying outdoors. The dwellings have split air conditioning installation. Kitchen is equipped with appliances, such as oven, microwave, fridge, dishwasher, ceramic hob, and extractor hood. In addition, Residential Almirante includes pre-installation of photovoltaic solar panels, making these homes a sustainable and energy-efficient option. As an extra item you can have the pool or jacuzzi for additional cost. The privileged location of San Pedro del Pinatar on the Mar Menor and the Mediterranean coast attracts those with an interest in sailing and water sports, providing moorings in the marina and yacht clubs, while the beaches and natural mud baths They attract those seeking safe sun, sea and sand. San Pedro del Pinatar has an established community and offers an excellent range of activities, including an indoor swimming pool and sports facilities, as well as a program of social activities throughout the year due to the pleasant winter climate. The benefits of the mud baths, typical of the region, or the calm waters of the Mar Menor, have favored the growth of Lo Pagán, which currently has all kinds of amenities. In addition, it has an excellent location, just 5 minutes from the Dos Mares Shopping Center. Murcia/Corvera airport is 30 minutes away and Alicante airport is an hour's drive away.

## **EXTRA**

• Reinforced door

| PLANTA BAJA    |                      |
|----------------|----------------------|
| Sup. Vivienda  | 45,80m               |
| Sup. Terrazas  | 20,10m               |
| PLANTA PRIMERA |                      |
| Sup. Vivienda  | 40,30m               |
| Sup. Terraza   | 7,05m <sup>2</sup>   |
| PLANTA SEGUNDA |                      |
| Sup. Vivienda  | 29,80m               |
| Sup. Terraza   | 11,05m               |
| TOTAL SUP      | 154,10m <sup>2</sup> |
|                |                      |