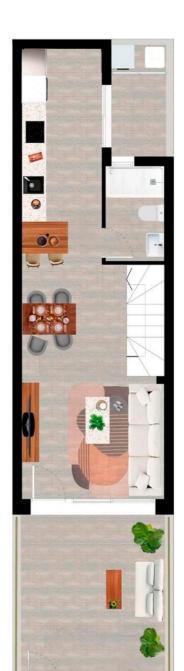

## **EXTRA**

• Reinforced door

| PLANTA BAJA    |                      |
|----------------|----------------------|
| Sup. Vivienda  | 45,80m               |
| Sup. Terrazas  | 20,10m               |
| PLANTA PRIMERA |                      |
| Sup. Vivienda  | 40,30m               |
| Sup. Terraza   | 7,05m <sup>2</sup>   |
| PLANTA SEGUNDA |                      |
| Sup. Vivienda  | 29,80m               |
| Sup. Terraza   | 11,05m               |
| TOTAL SUP      | 154,10m <sup>2</sup> |
|                |                      |