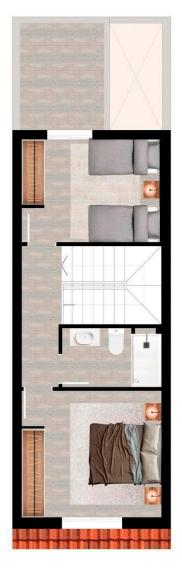

## **EXTRA**

• Reinforced door

| PLANTA BAJA    |                      |
|----------------|----------------------|
| Sup. Vivienda  | 45,80m               |
| Sup. Terrazas  | 20,10m               |
| PLANTA PRIMERA |                      |
| Sup. Vivienda  | 40,30m               |
| Sup. Terraza   | 7,05m <sup>2</sup>   |
| PLANTA SEGUNDA |                      |
| Sup. Vivienda  | 29,80m               |
| Sup. Terraza   | 11,05m               |
| TOTAL SUP      | 154,10m <sup>2</sup> |
|                |                      |