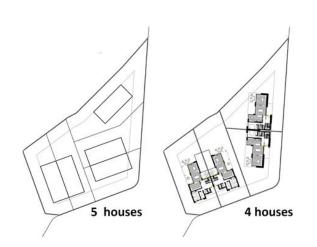

DESCRIPTION

Large plot in the center of Alfaz del Pi suitable for the build of 4 or 5 villas. Included in the sale is also 3.000m2 green area adjacent to the building land! For more information about the maximum build area etc. please get in touch with our office. Are you interested in this property?