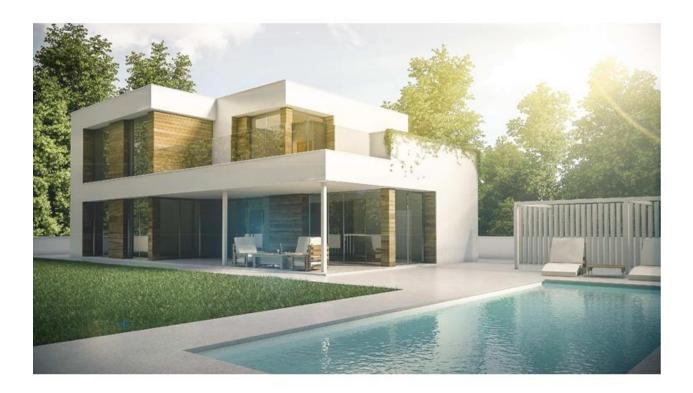

DESCRIPTION

Large plot in the center of Alfaz del Pi suitable for the build of 4 or 5 villas. Included in the sale is also 3.000m2 green area adjacent to the building land! For more information about the maximum build area etc. please get in touch with our office. Are you interested in this property?