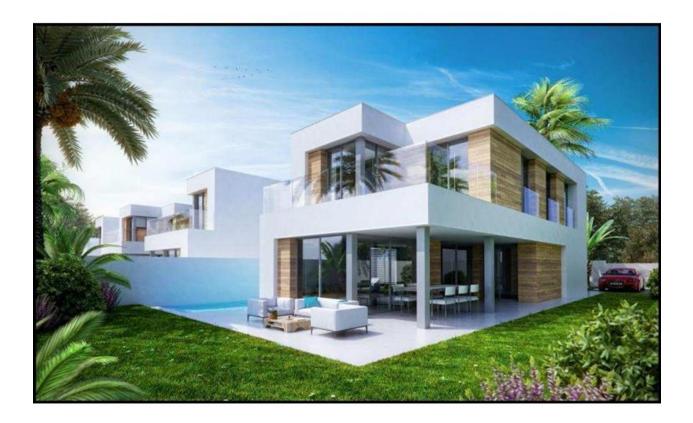

DESCRIPTION

Large plot in the center of Alfaz del Pi suitable for the build of 4 or 5 villas. Included in the sale is also 3.000m2 green area adjacent to the building land! For more information about the maximum build area etc. please get in touch with our office. Are you interested in this property?