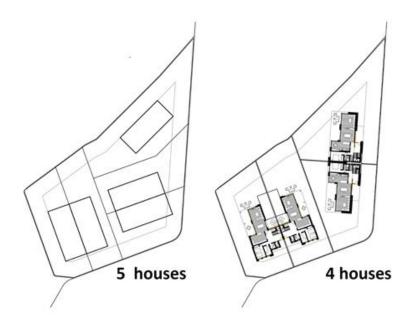

DESCRIPTION

Large plot in the center of Alfaz del Pi suitable for the build of 4 or 5 villas. Included in the sale is also 3.000m2 green area adjacent to the building land! For more information about the maximum build area etc. please get in touch with our office. Are you interested in this property?