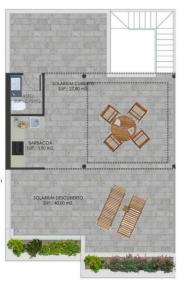

#### **EXTRA**

• Reinforced door

VIVIENDA M1 01

PLANTA PRIMERA

M1 01

| 1              | ESTANCIAS                      | M2 UTILES | M2 CONSTR |  |
|----------------|--------------------------------|-----------|-----------|--|
| 1              | PLANTA BAJA                    |           |           |  |
| 1              | DORMITORIO 1                   | 11,45     | 13,46     |  |
| 1              | DORMITORIO 2                   | 8,50      | 10,0      |  |
| 1              | DORMITORIO 3                   | 10,60     | 12,46     |  |
| 1              | BAÑO 1                         | 4,75      | 5,59      |  |
| 1              | BAÑO 2                         | 4,05      | 4,76      |  |
| 1              | SALÓN-COMEDOR-COCINA           | 28,05     | 33,05     |  |
| 1              | PASO                           | 2,75      | 3,23      |  |
|                | TOTAL SUP PLANTA BAJA M1 01    |           | 82,55 m2  |  |
| VIVIENDA M1 01 | PATIO                          | 8,60      | 9,0       |  |
| ğ              | JARDIN EXTERIOR                | 46,98     | 51,76     |  |
| IVIE           | PISCINA                        | 8,20      | 8,20      |  |
|                | PLANTA PRIMERA                 |           |           |  |
| 1              | ASEO                           | 2,75      | 3,74      |  |
| - 1            | BARBACOA                       | 3.90      | 4,63      |  |
| 1              | SOLARIUM CUBIERTO              |           | 27,80     |  |
| ı              | TOTAL SUP PLANTA PRIMERA M1 01 |           | 36.17 m2  |  |
|                | SOLARIUM                       |           | 40,00     |  |
|                | TOTAL SUP VIVIENDA M1 01       |           | 118,72 m2 |  |
|                |                                |           |           |  |