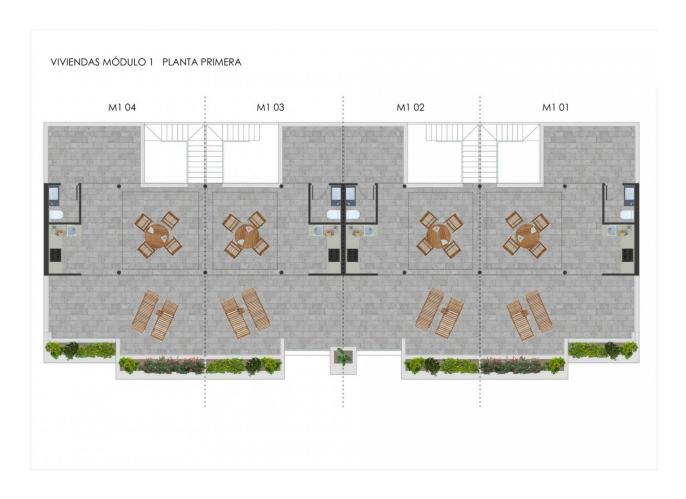

#### **EXTRA**

• Reinforced door

VIVIENDA M1 01

PLANTA PRIMERA

M1 01

| 1              | ESTANCIAS                      | M2 UTILES | M2 CONSTR |  |
|----------------|--------------------------------|-----------|-----------|--|
| 1              | PLANTA BAJA                    |           |           |  |
| 1              | DORMITORIO 1                   | 11,45     | 13,46     |  |
| 1              | DORMITORIO 2                   | 8,50      | 10,0      |  |
| 1              | DORMITORIO 3                   | 10,60     | 12,46     |  |
| 1              | BAÑO 1                         | 4,75      | 5,59      |  |
| 1              | BAÑO 2                         | 4,05      | 4,76      |  |
| 1              | SALÓN-COMEDOR-COCINA           | 28,05     | 33,05     |  |
| 1              | PASO                           | 2,75      | 3,23      |  |
|                | TOTAL SUP PLANTA BAJA M1 01    |           | 82,55 m2  |  |
| VIVIENDA M1 01 | PATIO                          | 8,60      | 9,0       |  |
| ğ              | JARDIN EXTERIOR                | 46,98     | 51,76     |  |
| IVIE           | PISCINA                        | 8,20      | 8,20      |  |
|                | PLANTA PRIMERA                 |           |           |  |
| 1              | ASEO                           | 2,75      | 3,74      |  |
| - 1            | BARBACOA                       | 3.90      | 4,63      |  |
| 1              | SOLARIUM CUBIERTO              |           | 27,80     |  |
| ı              | TOTAL SUP PLANTA PRIMERA M1 01 |           | 36.17 m2  |  |
|                | SOLARIUM                       |           | 40,00     |  |
|                | TOTAL SUP VIVIENDA M1 01       |           | 118,72 m2 |  |
|                |                                |           |           |  |

#### VIVIENDA M1 04

PLANTA PRIMERA

|          | ESTANCIAS                      | M2 UTILES | M2 CONSTR |  |  |
|----------|--------------------------------|-----------|-----------|--|--|
|          | PLANTA BAJA                    |           |           |  |  |
| 1        | DORMITORIO 1                   | 11,45     | 13,46     |  |  |
|          | DORMITORIO 2                   | 8,50      | 10,0      |  |  |
|          | DORMITORIO 3                   | 10,60     | 12,46     |  |  |
| -1       | BAÑO 1                         | 4,75      | 5,59      |  |  |
| 1        | BAÑO 2                         | 4,05      | 4,76      |  |  |
| -1       | SALÓN-COMEDOR-COCINA           | 28,05     | 33,05     |  |  |
| 1        | PASO                           | 2,75      | 3,23      |  |  |
| 9        | TOTAL SUP PLANTA BAJA M1 01    | 70,15     | 82,55 m2  |  |  |
| MI       | PATIO                          | 8,60      | 9,0       |  |  |
| DA       | JARDIN EXTERIOR                | 46,98     | 51,76     |  |  |
| VIVIENDA | PISCINA                        | 8,20      | 8,20      |  |  |
| >        | PLANTA PRIMERA                 |           |           |  |  |
| 1        | ASEO                           | 2,75      | 3,74      |  |  |
| -        | BARBACOA                       | 3,90      | 4,63      |  |  |
|          | SOLARIUM CUBIERTO              |           | 27,80     |  |  |
|          | TOTAL SUP PLANTA PRIMERA M1 01 | 6,65      | 36.17 m2  |  |  |
|          | SOLARIUM                       |           | 40,00     |  |  |
|          |                                |           |           |  |  |
|          | TOTAL SUP VIVIENDA M1 01       | 76,80     | 118,72 m2 |  |  |