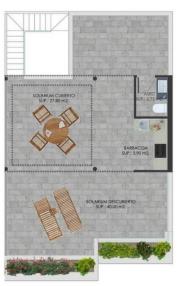

#### **EXTRA**

• Reinforced door

VIVIENDA M1 01

PLANTA PRIMERA

M1 01

| 1              | ESTANCIAS                      | M2 UTILES | M2 CONSTR |  |
|----------------|--------------------------------|-----------|-----------|--|
| 1              | PLANTA BAJA                    |           |           |  |
| 1              | DORMITORIO 1                   | 11,45     | 13,46     |  |
| 1              | DORMITORIO 2                   | 8,50      | 10,0      |  |
| 1              | DORMITORIO 3                   | 10,60     | 12,46     |  |
| 1              | BAÑO 1                         | 4,75      | 5,59      |  |
| 1              | BAÑO 2                         | 4,05      | 4,76      |  |
| 1              | SALÓN-COMEDOR-COCINA           | 28,05     | 33,05     |  |
| 1              | PASO                           | 2,75      | 3,23      |  |
|                | TOTAL SUP PLANTA BAJA M1 01    |           | 82,55 m2  |  |
| VIVIENDA M1 01 | PATIO                          | 8,60      | 9,0       |  |
| ğ              | JARDIN EXTERIOR                | 46,98     | 51,76     |  |
| IVIE           | PISCINA                        | 8,20      | 8,20      |  |
|                | PLANTA PRIMERA                 |           |           |  |
| 1              | ASEO                           | 2,75      | 3,74      |  |
| - 1            | BARBACOA                       | 3.90      | 4,63      |  |
| 1              | SOLARIUM CUBIERTO              |           | 27,80     |  |
| ı              | TOTAL SUP PLANTA PRIMERA M1 01 |           | 36.17 m2  |  |
|                | SOLARIUM                       |           | 40,00     |  |
|                | TOTAL SUP VIVIENDA M1 01       |           | 118,72 m2 |  |
|                |                                |           |           |  |