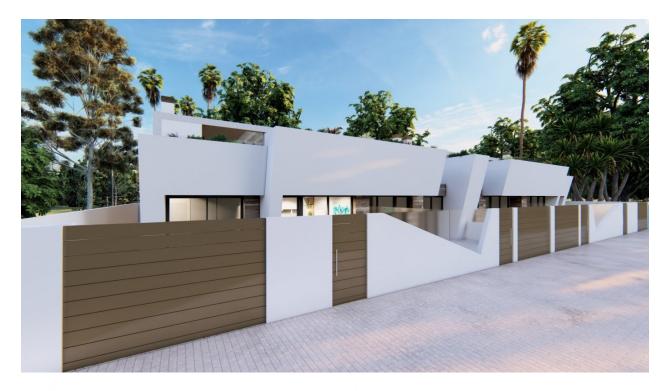

#### **DESCRIPTION**

NEW BUILD PROPERTIES IN TORRE-PACHECO New Build complex of 2 corners semi-detached bungalow style villas and 2 townhouses located in Torre Pacheco, Costa Calida, Spain. Brand new designer properties with fabulous roof terraces with outdoor kitchen, BBQ, and toilet. Luxurious interiors and the finest fittings. Properties available with a choice of kitchen unit styles and tiles. Swimming pools are an optional extra and there is a large patio area and secure parking. Situated in a sought-after area of Torre Pacheco, a small traditional Spanish town 20 minutes inland from the Mar Menor. This ideal location gives you so much more for your money. Within walking distance to local amenities and many bars and restaurants. Torre Pacheco is surrounded by award winning golf courses and the whole region is regarded as one of the healthiest places to be in Spain. The sun shines on average 320 days a year. It is not for nothing that this coastal strip is called the "Costa Cálida" (warm coast). The humidity levels are very low. All of this leads to a perfect combination of sea, subtropical weather, lots of light and clean air. Fantastic beaches of Costa Calida are 10 minutes away. Motorway network nearby to enable you to travel to other areas quickly and easily. The brand-new Murcia international airport is 20 minutes away.