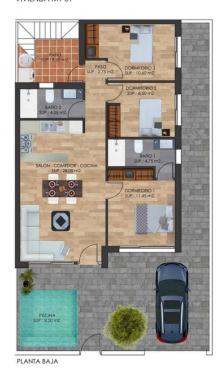

#### **EXTRA**

• Reinforced door

VIVIENDA M1 01

PLANTA PRIMERA

M1 01

| 1              | ESTANCIAS                      | M2 UTILES | M2 CONSTR |  |
|----------------|--------------------------------|-----------|-----------|--|
| 1              | PLANTA BAJA                    |           |           |  |
| 1              | DORMITORIO 1                   | 11,45     | 13,46     |  |
| 1              | DORMITORIO 2                   | 8,50      | 10,0      |  |
| 1              | DORMITORIO 3                   | 10,60     | 12,46     |  |
| 1              | BAÑO 1                         | 4,75      | 5,59      |  |
| 1              | BAÑO 2                         | 4,05      | 4,76      |  |
| 1              | SALÓN-COMEDOR-COCINA           | 28,05     | 33,05     |  |
| 1              | PASO                           | 2,75      | 3,23      |  |
|                | TOTAL SUP PLANTA BAJA M1 01    |           | 82,55 m2  |  |
| VIVIENDA M1 01 | PATIO                          | 8,60      | 9,0       |  |
| ğ              | JARDIN EXTERIOR                | 46,98     | 51,76     |  |
| IVIE           | PISCINA                        | 8,20      | 8,20      |  |
|                | PLANTA PRIMERA                 |           |           |  |
| 1              | ASEO                           | 2,75      | 3,74      |  |
| - 1            | BARBACOA                       | 3.90      | 4,63      |  |
| 1              | SOLARIUM CUBIERTO              |           | 27,80     |  |
| ı              | TOTAL SUP PLANTA PRIMERA M1 01 |           | 36.17 m2  |  |
|                | SOLARIUM                       |           | 40,00     |  |
|                | TOTAL SUP VIVIENDA M1 01       |           | 118,72 m2 |  |
|                |                                |           |           |  |