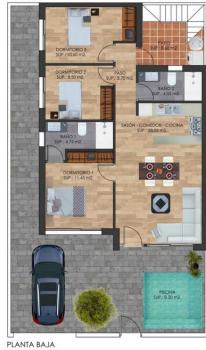

#### VIVIENDA M1 04

PLANTA PRIMERA

|          | ESTANCIAS                      | M2 UTILES | M2 CONSTR |  |  |
|----------|--------------------------------|-----------|-----------|--|--|
|          | PLANTA BAJA                    |           |           |  |  |
| 1        | DORMITORIO 1                   | 11,45     | 13,46     |  |  |
|          | DORMITORIO 2                   | 8,50      | 10,0      |  |  |
|          | DORMITORIO 3                   | 10,60     | 12,46     |  |  |
| -1       | BAÑO 1                         | 4,75      | 5,59      |  |  |
| 1        | BAÑO 2                         | 4,05      | 4,76      |  |  |
| -1       | SALÓN-COMEDOR-COCINA           | 28,05     | 33,05     |  |  |
| 1        | PASO                           | 2,75      | 3,23      |  |  |
| 9        | TOTAL SUP PLANTA BAJA M1 01    | 70,15     | 82,55 m2  |  |  |
| MI       | PATIO                          | 8,60      | 9,0       |  |  |
| DA       | JARDIN EXTERIOR                | 46,98     | 51,76     |  |  |
| VIVIENDA | PISCINA                        | 8,20      | 8,20      |  |  |
| >        | PLANTA PRIMERA                 |           |           |  |  |
| 1        | ASEO                           | 2,75      | 3,74      |  |  |
| -        | BARBACOA                       | 3,90      | 4,63      |  |  |
|          | SOLARIUM CUBIERTO              |           | 27,80     |  |  |
|          | TOTAL SUP PLANTA PRIMERA M1 01 | 6,65      | 36.17 m2  |  |  |
|          | SOLARIUM                       |           | 40,00     |  |  |
|          |                                |           |           |  |  |
|          | TOTAL SUP VIVIENDA M1 01       | 76,80     | 118,72 m2 |  |  |