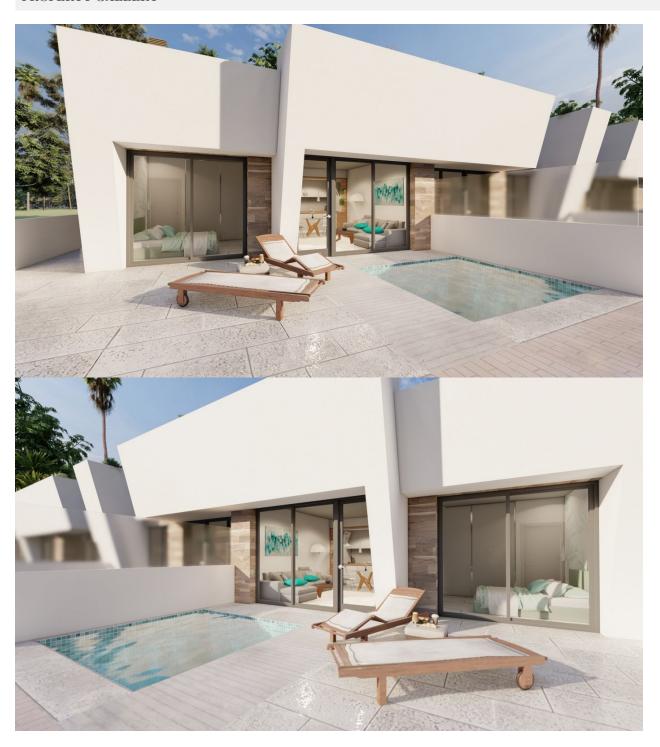

#### **DESCRIPTION**

NEW BUILD PROPERTIES IN TORRE-PACHECO New Build complex of 2 corners semi-detached bungalow style villas and 2 townhouses located in Torre Pacheco, Costa Calida, Spain. Brand new designer properties with fabulous roof terraces with outdoor kitchen, BBQ, and toilet. Luxurious interiors and the finest fittings. Properties available with a choice of kitchen unit styles and tiles. Swimming pools are an optional extra and there is a large patio area and secure parking. Situated in a sought-after area of Torre Pacheco, a small traditional Spanish town 20 minutes inland from the Mar Menor. This ideal location gives you so much more for your money. Within walking distance to local amenities and many bars and restaurants. Torre Pacheco is surrounded by award winning golf courses and the whole region is regarded as one of the healthiest places to be in Spain. The sun shines on average 320 days a year. It is not for nothing that this coastal strip is called the "Costa Cálida" (warm coast). The humidity levels are very low. All of this leads to a perfect combination of sea, subtropical weather, lots of light and clean air. Fantastic beaches of Costa Calida are 10 minutes away. Motorway network nearby to enable you to travel to other areas quickly and easily. The brand-new Murcia international airport is 20 minutes away.

# GARDEN AND TERRACES

- Open terrace
- Fenced
- BBQ/grill
- Private garden