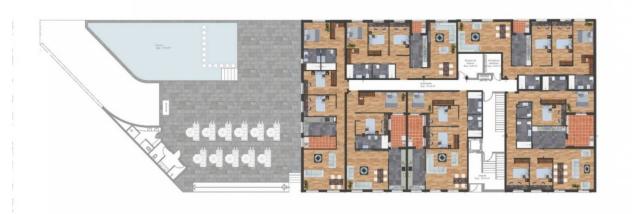

## **DESCRIPTION**

FANTASTIC NEW BUILD APARTMENT IN TORRE-PACHECO, MURCIA - with communal pool. This 106m2 ground floor apartment consists of 3 bedrooms, 2 bathrooms, open kitchen / dining area, private solarium, storage room and underground parking. The complex is built over 3 floors and has a lovely communal pool, located only minutes away are supermarkets, pharmacies, banks, schools, bars, restaurants and the beach. Torre Pacheco is a large town set just off the AP7 heading south and is an inland setting. It is only 5 minutes from San Javier Airport (Murcia) and about 70 minutes from Alicante Airport. The train station connects the town to Cartagena and Murcia where you can spend the day exploring and enjoying the lovely roman architecture and the influence of the Moors who governed these cities many years ago. The trains go to Madrid daily from here. The golf courses of La Serena, Roda,Mar Menor and La Torre are nearby and are in top condition. The street market is held on Saturday mornings and is a large market selling everything from vegetables and fruit, to shoes and clothing to toys and gizmos and gadgets. The AP-7 highway also gives you easy access to other regions nearby such as Pilar de la Horadada, San Pedro del Pinatar, Orihuela Costa, Torrevieja, Alicante, etc.

## SUPERFICIES ÚTILES

SALÓN-COMEDOR
COCINA
LAVADERO
HABITACIÓN 1
HABITACIÓN 2
HABITACIÓN 3
BAÑO 1
BAÑO 2
PASILLO

24,50 m<sup>2</sup> 8,60 m<sup>2</sup> 2,70 m<sup>2</sup> 13,40 m<sup>2</sup> 10,00 m<sup>2</sup> 10,00 m<sup>2</sup> 5,13 m<sup>2</sup> 4,60 m<sup>2</sup> 9,95 m<sup>2</sup>

Superficie construida:

101,30 m<sup>2</sup>

VIVIENDA PLANTA BAJA. MODELO 03

"Experience our experience - Because you deserve the best"