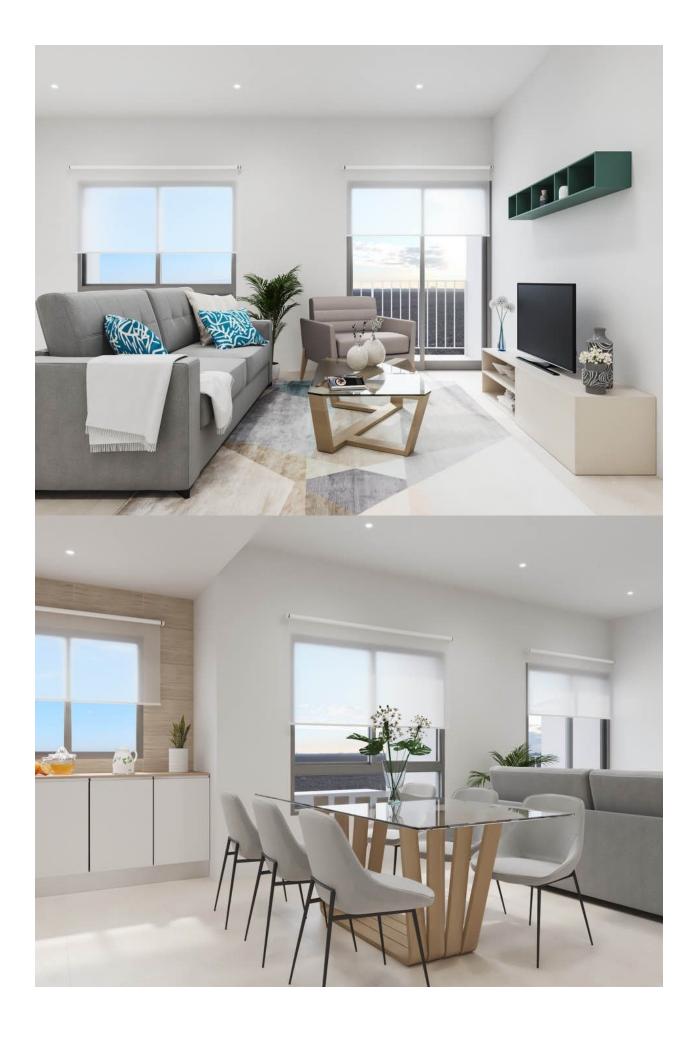

## **DESCRIPTION**

FANTASTIC NEW BUILD APARTMENT IN TORRE-PACHECO, MURCIA - with communal pool. This 106m2 ground floor apartment consists of 3 bedrooms, 2 bathrooms, open kitchen / dining area, private solarium, storage room and underground parking. The complex is built over 3 floors and has a lovely communal pool, located only minutes away are supermarkets, pharmacies, banks, schools, bars, restaurants and the beach. Torre Pacheco is a large town set just off the AP7 heading south and is an inland setting. It is only 5 minutes from San Javier Airport (Murcia) and about 70 minutes from Alicante Airport. The train station connects the town to Cartagena and Murcia where you can spend the day exploring and enjoying the lovely roman architecture and the influence of the Moors who governed these cities many years ago. The trains go to Madrid daily from here. The golf courses of La Serena, Roda,Mar Menor and La Torre are nearby and are in top condition. The street market is held on Saturday mornings and is a large market selling everything from vegetables and fruit, to shoes and clothing to toys and gizmos and gadgets. The AP-7 highway also gives you easy access to other regions nearby such as Pilar de la Horadada, San Pedro del Pinatar, Orihuela Costa, Torrevieja, Alicante, etc.

## **TERRACES**

- Open terrace
- Built in wardrobes
- Reinforced door
- Double glazed windowsStorage room