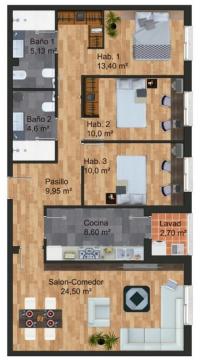

## SUPERFICIES ÚTILES

SALÓN-COMEDOR
COCINA
LAVADERO
HABITACIÓN 1
HABITACIÓN 2
HABITACIÓN 3
BAÑO 1
BAÑO 2
PASILLO

24,50 m<sup>2</sup> 8,60 m<sup>2</sup> 2,70 m<sup>2</sup> 13,40 m<sup>2</sup> 10,00 m<sup>2</sup> 10,00 m<sup>2</sup> 5,13 m<sup>2</sup> 4,60 m<sup>2</sup> 9,95 m<sup>2</sup>

Superficie construida:

101,30 m<sup>2</sup>

VIVIENDA PLANTA BAJA. MODELO 03

"Experience our experience - Because you deserve the best"