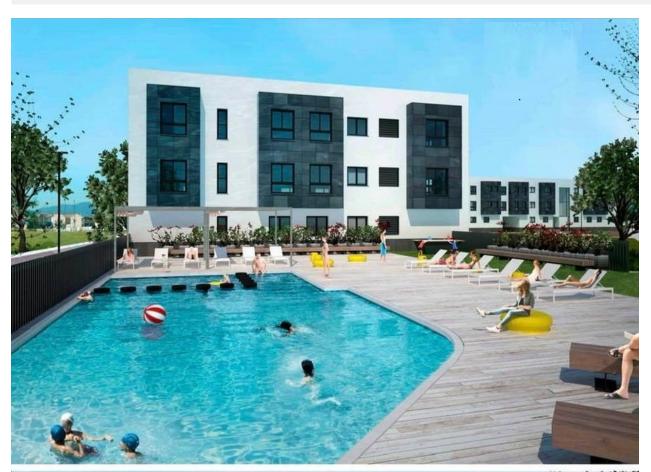

## **DESCRIPTION**

FANTASTIC NEW BUILD APARTMENT IN TORRE-PACHECO, MURCIA - with communal pool. This 106m2 ground floor apartment consists of 3 bedrooms, 2 bathrooms, open kitchen / dining area, private solarium, storage room and underground parking. The complex is built over 3 floors and has a lovely communal pool, located only minutes away are supermarkets, pharmacies, banks, schools, bars, restaurants and the beach. Torre Pacheco is a large town set just off the AP7 heading south and is an inland setting. It is only 5 minutes from San Javier Airport (Murcia) and about 70 minutes from Alicante Airport. The train station connects the town to Cartagena and Murcia where you can spend the day exploring and enjoying the lovely roman architecture and the influence of the Moors who governed these cities many years ago. The trains go to Madrid daily from here. The golf courses of La Serena, Roda,Mar Menor and La Torre are nearby and are in top condition. The street market is held on Saturday mornings and is a large market selling everything from vegetables and fruit, to shoes and clothing to toys and gizmos and gadgets. The AP-7 highway also gives you easy access to other regions nearby such as Pilar de la Horadada, San Pedro del Pinatar, Orihuela Costa, Torrevieja, Alicante, etc.