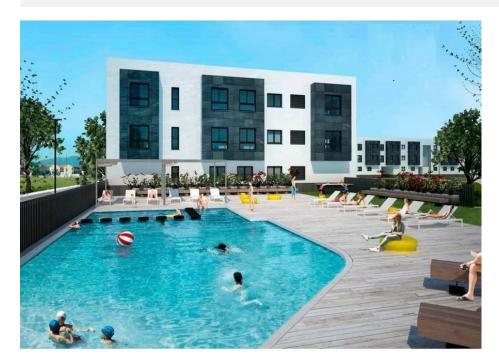

## **DESCRIPTION**

FANTASTIC NEW BUILD APARTMENT IN TORRE-PACHECO, MURCIA - with communal pool. This 106m2 ground floor apartment consists of 3 bedrooms, 2 bathrooms, open kitchen / dining area, private solarium, storage room and underground parking. The complex is built over 3 floors and has a lovely communal pool, located only minutes away are supermarkets, pharmacies, banks, schools, bars, restaurants and the beach. Torre Pacheco is a large town set just off the AP7 heading south and is an inland setting. It is only 5 minutes from San Javier Airport (Murcia) and about 70 minutes from Alicante Airport. The train station connects the town to Cartagena and Murcia where you can spend the day exploring and enjoying the lovely roman architecture and the influence of the Moors who governed these cities many years ago. The trains go to Madrid daily from here. The golf courses of La Serena, Roda,Mar Menor and La Torre are nearby and are in top condition. The street market is held on Saturday mornings and is a large market selling everything from vegetables and fruit, to shoes and clothing to toys and gizmos and gadgets. The AP-7 highway also gives you easy access to other regions nearby such as Pilar de la Horadada, San Pedro del Pinatar, Orihuela Costa, Torrevieja, Alicante, etc.