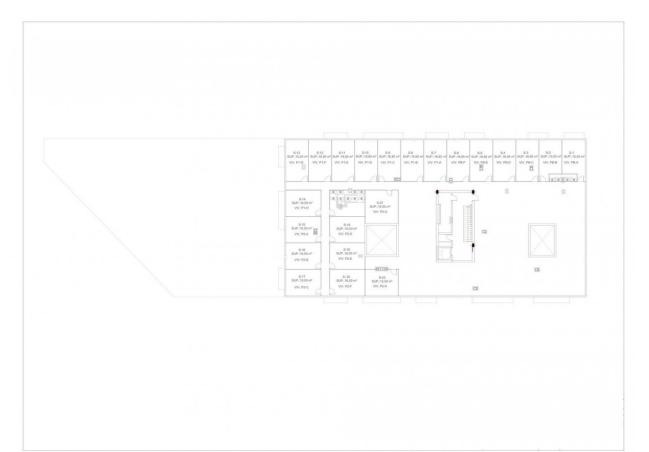

## **DESCRIPTION**

FANTASTIC NEW BUILD APARTMENT IN TORRE-PACHECO, MURCIA - with communal pool. This 106m2 ground floor apartment consists of 3 bedrooms, 2 bathrooms, open kitchen / dining area, private solarium, storage room and underground parking. The complex is built over 3 floors and has a lovely communal pool, located only minutes away are supermarkets, pharmacies, banks, schools, bars, restaurants and the beach. Torre Pacheco is a large town set just off the AP7 heading south and is an inland setting. It is only 5 minutes from San Javier Airport (Murcia) and about 70 minutes from Alicante Airport. The train station connects the town to Cartagena and Murcia where you can spend the day exploring and enjoying the lovely roman architecture and the influence of the Moors who governed these cities many years ago. The trains go to Madrid daily from here. The golf courses of La Serena, Roda,Mar Menor and La Torre are nearby and are in top condition. The street market is held on Saturday mornings and is a large market selling everything from vegetables and fruit, to shoes and clothing to toys and gizmos and gadgets. The AP-7 highway also gives you easy access to other regions nearby such as Pilar de la Horadada, San Pedro del Pinatar, Orihuela Costa, Torrevieja, Alicante, etc.

## SUPERFICIES ÚTILES

SALÓN-COMEDOR
COCINA
LAVADERO
HABITACIÓN 1
HABITACIÓN 2
HABITACIÓN 3
BAÑO 1
BAÑO 2
PASILLO

24,50 m<sup>2</sup> 8,60 m<sup>2</sup> 2,70 m<sup>2</sup> 13,40 m<sup>2</sup> 10,00 m<sup>2</sup> 10,00 m<sup>2</sup> 5,13 m<sup>2</sup> 4,60 m<sup>2</sup> 9,95 m<sup>2</sup>

Superficie construida:

101,30 m<sup>2</sup>

VIVIENDA PLANTA BAJA. MODELO 03

"Experience our experience - Because you deserve the best"