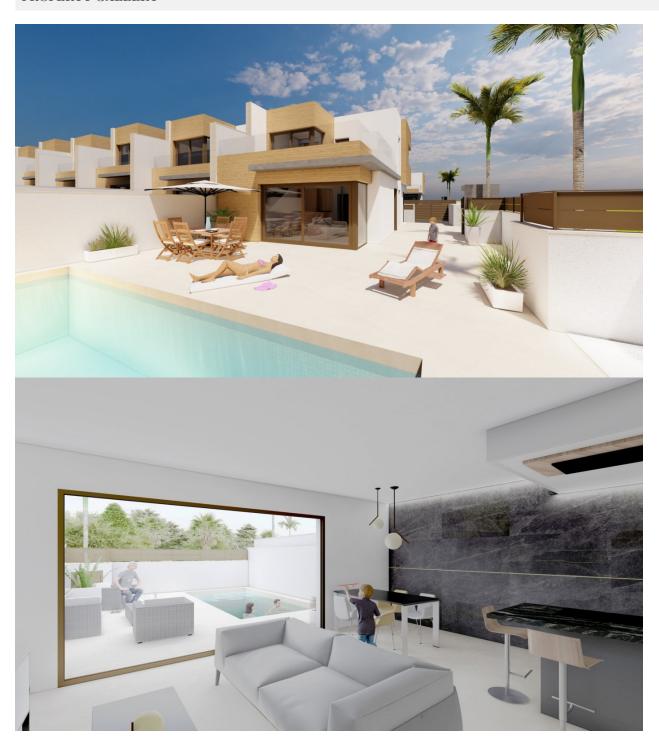

#### **DESCRIPTION**

NEW BUILD RESIDENTIAL COMPLEX IN ALGORFA New Build complex of 14 townhouses, 2 semi-detached villas and 7 independent villas in La Finca Golf course, Algorfa. All properties equipped with finished basement, air conditioning, fully fitted kitchen with electrical appliances, fully equipped bathrooms, interior and exterior lights, fitted wardrobes, electric blinds, thermo regulation system, hot water by aerotermia, private garden with swimming pool and parking space. The properties consists of 3 bedrooms, 4 bathrooms, guest toilet, open plan kitchen with the living room, English patio in the basement, 2 terraces on the first floor. Vehicle access into the plot is through a motorized gate with remote control. Private pool equipped with: • Heat pump and underwater lighting • Outdoor shower • High-resistance tile coating Residential complex located in La Finca Golf resort, in the municipality of Algorfa, in the Vega Baja area of the Costa Blanca South. Only 15 minutes drive from the sandy beaches of Guardamar del Segura, and only 35 minutes from Alicante airport. The larger towns of Almoradi, Benijófar and Ciudad Quesada are a short drive away. Torrevieja and Orihuela Costa, with their large shopping centres, are 15 minutes away.