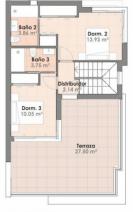

# Planta Baja

Planta Primera

| Superficie Parcela         | 271,34 m <sup>2</sup> |
|----------------------------|-----------------------|
| Sup. Const. Planta Baja    | 72,15 m <sup>2</sup>  |
| Sup. Const. Planta Primera | 40,68 m <sup>2</sup>  |
| Sup. Const. Planta Sótano  | 78,23 m <sup>2</sup>  |
| Sup. Const. Total          | 191,06 m <sup>2</sup> |

TIPO A

Planta Sótano

FASE 1

"Experience our experience - Because you deserve the best"