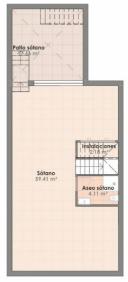

# Planta Baja

Planta Primera

| Superficie Parcela         | 271,34 m <sup>2</sup> |
|----------------------------|-----------------------|
| Sup. Const. Planta Baja    | 72,15 m <sup>2</sup>  |
| Sup. Const. Planta Primera | 40,68 m <sup>2</sup>  |
| Sup. Const. Planta Sótano  | 78,23 m <sup>2</sup>  |
| Sup. Const. Total          | 191,06 m <sup>2</sup> |

TIPO A

Planta Sótano

FASE 1

"Experience our experience - Because you deserve the best"