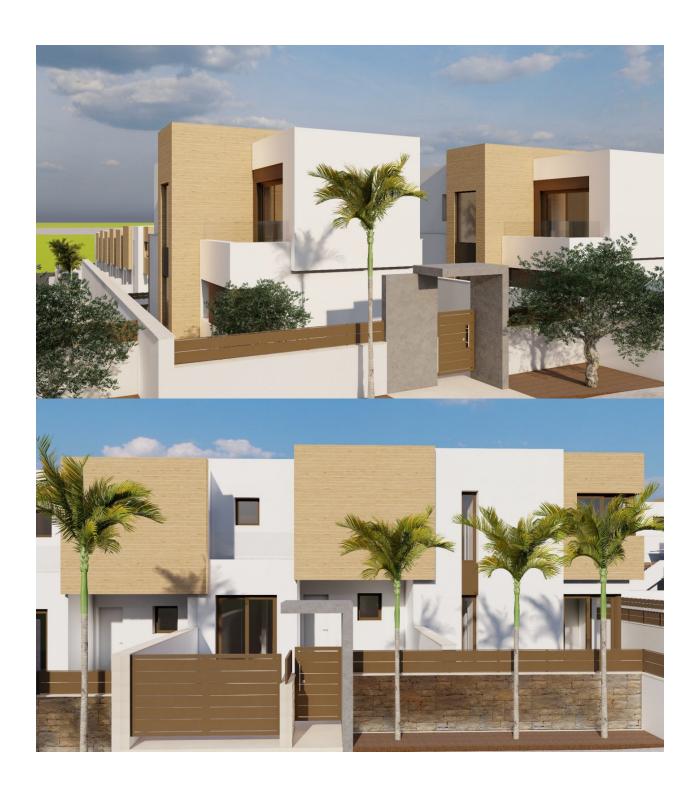

#### **DESCRIPTION**

NEW BUILD RESIDENTIAL COMPLEX IN ALGORFA New Build complex of 14 townhouses, 2 semi-detached villas and 7 independent villas in La Finca Golf course, Algorfa. All properties equipped with finished basement, air conditioning, fully fitted kitchen with electrical appliances, fully equipped bathrooms, interior and exterior lights, fitted wardrobes, electric blinds, thermo regulation system, hot water by aerotermia, private garden with swimming pool and parking space. The properties consists of 3 bedrooms, 4 bathrooms, guest toilet, open plan kitchen with the living room, English patio in the basement, 2 terraces on the first floor. Vehicle access into the plot is through a motorized gate with remote control. Private pool equipped with: • Heat pump and underwater lighting • Outdoor shower • High-resistance tile coating Residential complex located in La Finca Golf resort, in the municipality of Algorfa, in the Vega Baja area of the Costa Blanca South. Only 15 minutes drive from the sandy beaches of Guardamar del Segura, and only 35 minutes from Alicante airport. The larger towns of Almoradi, Benijófar and Ciudad Quesada are a short drive away. Torrevieja and Orihuela Costa, with their large shopping centres, are 15 minutes away.

#### **GARDEN AND TERRACES**

- Open terrace Private garden