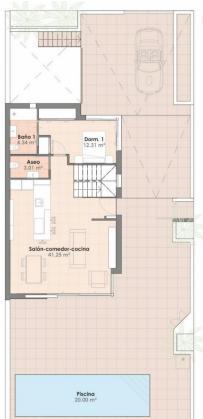

# Planta Baja

Planta Primera

| Superficie Parcela         | 271,34 m <sup>2</sup> |
|----------------------------|-----------------------|
| Sup. Const. Planta Baja    | 72,15 m <sup>2</sup>  |
| Sup. Const. Planta Primera | 40,68 m <sup>2</sup>  |
| Sup. Const. Planta Sótano  | 78,23 m <sup>2</sup>  |
| Sup. Const. Total          | 191,06 m <sup>2</sup> |

TIPO A

Planta Sótano

FASE 1

"Experience our experience - Because you deserve the best"