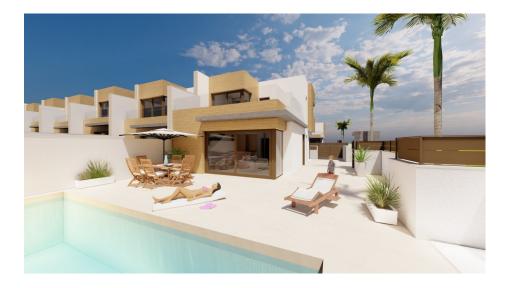

Properties Spain

since 1999

REF: # 11059 ()

| INFO           |           |
|----------------|-----------|
| PRICE:         | 405.000 € |
| PROPERTY TYPE: | Villa     |
| LOCATION:      | ()        |
| BEDROOMS:      | 3         |
| Bathrooms:     | 4         |
| Build:         | 191 (m2)  |
| Plot:          | 271 (m2)  |
| Terrace:       | -         |
| Year:          | -         |
| Floor:         | -         |
| Old price      | -         |

#### **DESCRIPTION**

NEW BUILD RESIDENTIAL COMPLEX IN ALGORFA New Build complex of 14 townhouses, 2 semi-detached villas and 7 independent villas in La Finca Golf course, Algorfa. All properties equipped with finished basement, air conditioning, fully fitted kitchen with electrical appliances, fully equipped bathrooms, interior and exterior lights, fitted wardrobes, electric blinds, thermo regulation system, hot water by aerotermia, private garden with swimming pool and parking space. The properties consists of 3 bedrooms, 4 bathrooms, guest toilet, open plan kitchen with the living room, English patio in the basement, 2 terraces on the first floor. Vehicle access into the plot is through a motorized gate with remote control. Private pool equipped with: • Heat pump and underwater lighting • Outdoor shower • High-resistance tile coating Residential complex located in La Finca Golf resort, in the municipality of Algorfa, in the Vega Baja area of the Costa Blanca South. Only 15 minutes drive from the sandy beaches of Guardamar del Segura, and only 35 minutes from Alicante airport. The larger towns of Almoradi, Benijófar and Ciudad Quesada are a short drive away. Torrevieja and Orihuela Costa, with their large shopping centres, are 15 minutes away.

## **VIEWS**

• Panoramic views

#### **GARDEN AND TERRACES**

- Open terrace Private garden