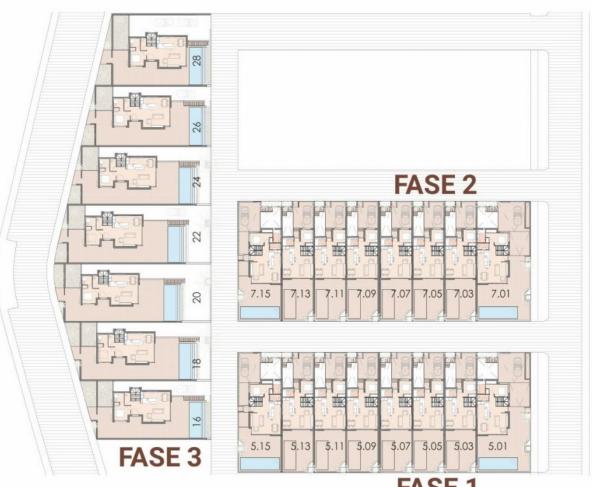

#### **DESCRIPTION**

NEW BUILD RESIDENTIAL COMPLEX IN ALGORFA New Build complex of 14 townhouses, 2 semi-detached villas and 7 independent villas in La Finca Golf course, Algorfa. All properties equipped with finished basement, air conditioning, fully fitted kitchen with electrical appliances, fully equipped bathrooms, interior and exterior lights, fitted wardrobes, electric blinds, thermo regulation system, hot water by aerotermia, private garden with swimming pool and parking space. The properties consists of 3 bedrooms, 4 bathrooms, guest toilet, open plan kitchen with the living room, English patio in the basement, 2 terraces on the first floor. Vehicle access into the plot is through a motorized gate with remote control. Private pool equipped with: • Heat pump and underwater lighting • Outdoor shower • High-resistance tile coating Residential complex located in La Finca Golf resort, in the municipality of Algorfa, in the Vega Baja area of the Costa Blanca South. Only 15 minutes drive from the sandy beaches of Guardamar del Segura, and only 35 minutes from Alicante airport. The larger towns of Almoradi, Benijófar and Ciudad Quesada are a short drive away. Torrevieja and Orihuela Costa, with their large shopping centres, are 15 minutes away.

TIPO A

Planta Sótano

FASE 1

"Experience our experience - Because you deserve the best"