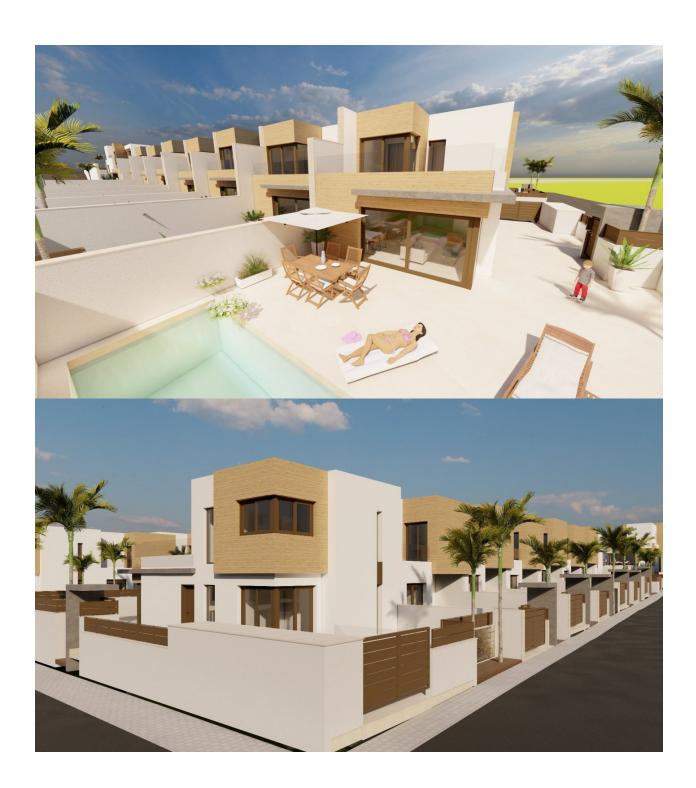

#### **DESCRIPTION**

NEW BUILD RESIDENTIAL COMPLEX IN ALGORFA New Build complex of 14 townhouses, 2 semi-detached villas and 7 independent villas in La Finca Golf course, Algorfa. All properties equipped with finished basement, air conditioning, fully fitted kitchen with electrical appliances, fully equipped bathrooms, interior and exterior lights, fitted wardrobes, electric blinds, thermo regulation system, hot water by aerotermia, private garden with swimming pool and parking space. The properties consists of 3 bedrooms, 4 bathrooms, guest toilet, open plan kitchen with the living room, English patio in the basement, 2 terraces on the first floor. Vehicle access into the plot is through a motorized gate with remote control. Private pool equipped with: • Heat pump and underwater lighting • Outdoor shower • High-resistance tile coating Residential complex located in La Finca Golf resort, in the municipality of Algorfa, in the Vega Baja area of the Costa Blanca South. Only 15 minutes drive from the sandy beaches of Guardamar del Segura, and only 35 minutes from Alicante airport. The larger towns of Almoradi, Benijófar and Ciudad Quesada are a short drive away. Torrevieja and Orihuela Costa, with their large shopping centres, are 15 minutes away.

#### **GARDEN AND TERRACES**

- Open terrace Private garden