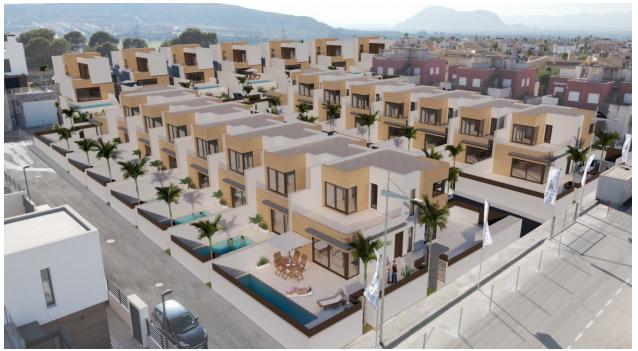

#### **DESCRIPTION**

NEW BUILD RESIDENTIAL COMPLEX IN ALGORFA New Build complex of 14 townhouses, 2 semi-detached villas and 7 independent villas in La Finca Golf course, Algorfa. All properties equipped with finished basement, air conditioning, fully fitted kitchen with electrical appliances, fully equipped bathrooms, interior and exterior lights, fitted wardrobes, electric blinds, thermo regulation system, hot water by aerotermia, private garden with swimming pool and parking space. The properties consists of 3 bedrooms, 4 bathrooms, guest toilet, open plan kitchen with the living room, English patio in the basement, 2 terraces on the first floor. Vehicle access into the plot is through a motorized gate with remote control. Private pool equipped with: • Heat pump and underwater lighting • Outdoor shower • High-resistance tile coating Residential complex located in La Finca Golf resort, in the municipality of Algorfa, in the Vega Baja area of the Costa Blanca South. Only 15 minutes drive from the sandy beaches of Guardamar del Segura, and only 35 minutes from Alicante airport. The larger towns of Almoradi, Benijófar and Ciudad Quesada are a short drive away. Torrevieja and Orihuela Costa, with their large shopping centres, are 15 minutes away.