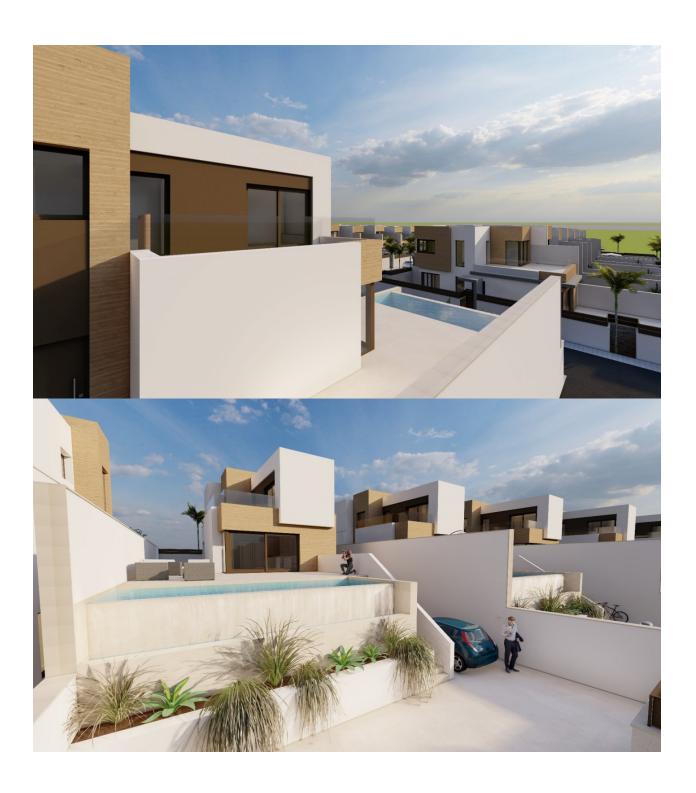

#### **DESCRIPTION**

NEW BUILD RESIDENTIAL COMPLEX IN ALGORFA New Build complex of 14 townhouses, 2 semi-detached villas and 7 independent villas in La Finca Golf course, Algorfa. All properties equipped with finished basement, air conditioning, fully fitted kitchen with electrical appliances, fully equipped bathrooms, interior and exterior lights, fitted wardrobes, electric blinds, thermo regulation system, hot water by aerotermia, private garden with swimming pool and parking space. The properties consists of 3 bedrooms, 4 bathrooms, guest toilet, open plan kitchen with the living room, English patio in the basement, 2 terraces on the first floor. Vehicle access into the plot is through a motorized gate with remote control. Private pool equipped with: • Heat pump and underwater lighting • Outdoor shower • High-resistance tile coating Residential complex located in La Finca Golf resort, in the municipality of Algorfa, in the Vega Baja area of the Costa Blanca South. Only 15 minutes drive from the sandy beaches of Guardamar del Segura, and only 35 minutes from Alicante airport. The larger towns of Almoradi, Benijófar and Ciudad Quesada are a short drive away. Torrevieja and Orihuela Costa, with their large shopping centres, are 15 minutes away.

#### **GARDEN AND TERRACES**

- Open terrace Private garden