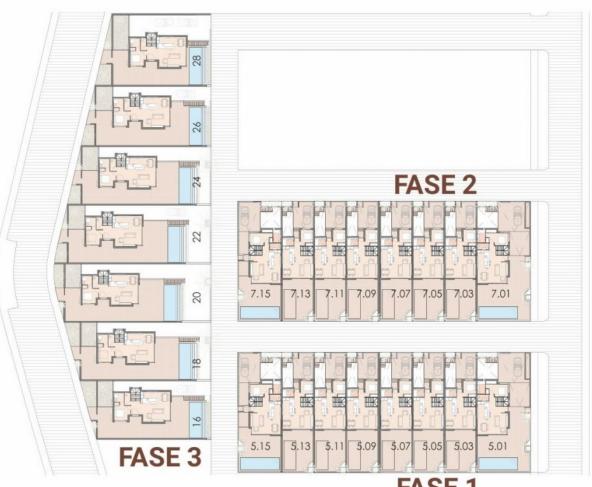

#### **DESCRIPTION**

NEW BUILD RESIDENTIAL COMPLEX IN ALGORFA New Build complex of 14 townhouses, 2 semi-detached villas and 7 independent villas in La Finca Golf course, Algorfa. All properties equipped with finished basement, air conditioning, fully fitted kitchen with electrical appliances, fully equipped bathrooms, interior and exterior lights, fitted wardrobes, electric blinds, thermo regulation system, hot water by aerotermia, private garden with swimming pool and parking space. The properties consists of 3 bedrooms, 4 bathrooms, guest toilet, open plan kitchen with the living room, English patio in the basement, 2 terraces on the first floor. Vehicle access into the plot is through a motorized gate with remote control. Private pool equipped with: • Heat pump and underwater lighting • Outdoor shower • High-resistance tile coating Residential complex located in La Finca Golf resort, in the municipality of Algorfa, in the Vega Baja area of the Costa Blanca South. Only 15 minutes drive from the sandy beaches of Guardamar del Segura, and only 35 minutes from Alicante airport. The larger towns of Almoradi, Benijófar and Ciudad Quesada are a short drive away. Torrevieja and Orihuela Costa, with their large shopping centres, are 15 minutes away.

## TIPO C

<u>Planta Primera</u>

| Cuadro Sup. Constr. № 24   |                       |
|----------------------------|-----------------------|
| Superficie Parcela         | 336,67 m²             |
| Sup. Const. Planta Baja    | 73,79 m²              |
| Sup. Const. Planta Primera | 44,68 m²              |
| Sup. Const. Planta Sótano  | 79,13 m²              |
| Sup. Const. Total          | 197,60 m <sup>2</sup> |