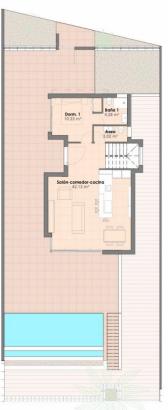

#### **EXTRA**

• Reinforced door

<u>Planta Baja</u>

<u>Planta Sótano</u>

## TIPO C

<u>Planta Primera</u>

| Cuadro Sup. Constr. № 24   |                       |
|----------------------------|-----------------------|
| Superficie Parcela         | 336,67 m²             |
| Sup. Const. Planta Baja    | 73,79 m²              |
| Sup. Const. Planta Primera | 44,68 m²              |
| Sup. Const. Planta Sótano  | 79,13 m²              |
| Sup. Const. Total          | 197,60 m <sup>2</sup> |