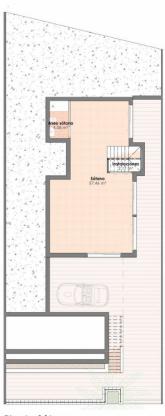

#### **EXTRA**

• Reinforced door

<u>Planta Baja</u>

<u>Planta Sótano</u>

## TIPO C

<u>Planta Primera</u>

| Cuadro Sup. Constr. № 24   |                       |
|----------------------------|-----------------------|
| Superficie Parcela         | 336,67 m²             |
| Sup. Const. Planta Baja    | 73,79 m²              |
| Sup. Const. Planta Primera | 44,68 m²              |
| Sup. Const. Planta Sótano  | 79,13 m²              |
| Sup. Const. Total          | 197,60 m <sup>2</sup> |