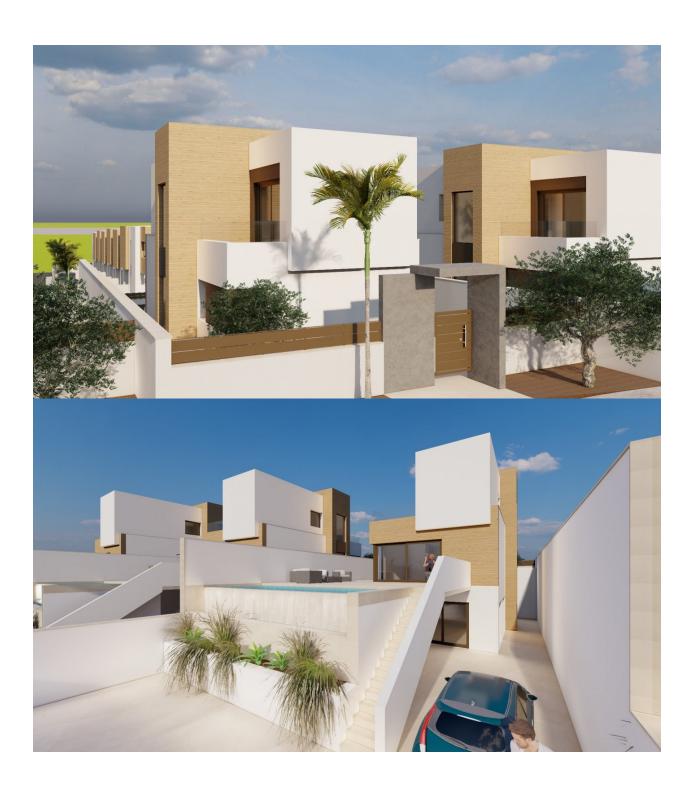

#### **DESCRIPTION**

NEW BUILD RESIDENTIAL COMPLEX IN ALGORFA New Build complex of 14 townhouses, 2 semi-detached villas and 7 independent villas in La Finca Golf course, Algorfa. All properties equipped with finished basement, air conditioning, fully fitted kitchen with electrical appliances, fully equipped bathrooms, interior and exterior lights, fitted wardrobes, electric blinds, thermo regulation system, hot water by aerotermia, private garden with swimming pool and parking space. The properties consists of 3 bedrooms, 4 bathrooms, guest toilet, open plan kitchen with the living room, English patio in the basement, 2 terraces on the first floor. Vehicle access into the plot is through a motorized gate with remote control. Private pool equipped with: • Heat pump and underwater lighting • Outdoor shower • High-resistance tile coating Residential complex located in La Finca Golf resort, in the municipality of Algorfa, in the Vega Baja area of the Costa Blanca South. Only 15 minutes drive from the sandy beaches of Guardamar del Segura, and only 35 minutes from Alicante airport. The larger towns of Almoradi, Benijófar and Ciudad Quesada are a short drive away. Torrevieja and Orihuela Costa, with their large shopping centres, are 15 minutes away.

#### **EXTRA**

• Reinforced door

<u>Planta Baja</u>

<u>Planta Sótano</u>