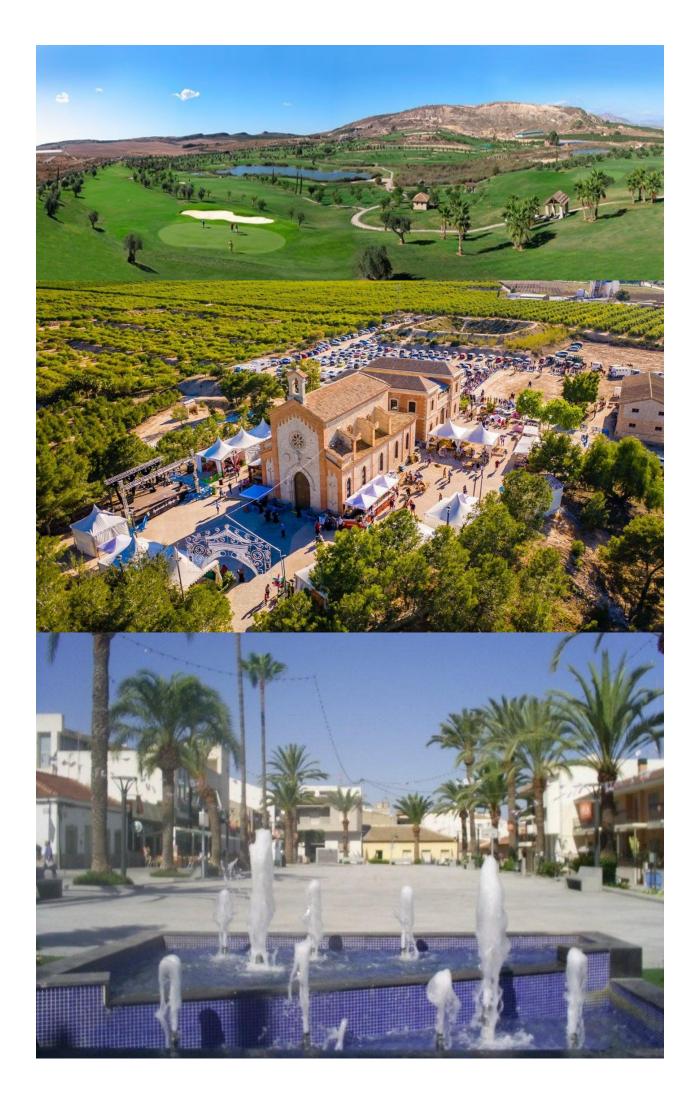

#### **DESCRIPTION**

NEW BUILD RESIDENTIAL COMPLEX IN ALGORFA New Build complex of 14 townhouses, 2 semi-detached villas and 7 independent villas in La Finca Golf course, Algorfa. All properties equipped with finished basement, air conditioning, fully fitted kitchen with electrical appliances, fully equipped bathrooms, interior and exterior lights, fitted wardrobes, electric blinds, thermo regulation system, hot water by aerotermia, private garden with swimming pool and parking space. The properties consists of 3 bedrooms, 4 bathrooms, guest toilet, open plan kitchen with the living room, English patio in the basement, 2 terraces on the first floor. Vehicle access into the plot is through a motorized gate with remote control. Private pool equipped with: • Heat pump and underwater lighting • Outdoor shower • High-resistance tile coating Residential complex located in La Finca Golf resort, in the municipality of Algorfa, in the Vega Baja area of the Costa Blanca South. Only 15 minutes drive from the sandy beaches of Guardamar del Segura, and only 35 minutes from Alicante airport. The larger towns of Almoradi, Benijófar and Ciudad Quesada are a short drive away. Torrevieja and Orihuela Costa, with their large shopping centres, are 15 minutes away.

### **VIEWS**

• Panoramic views