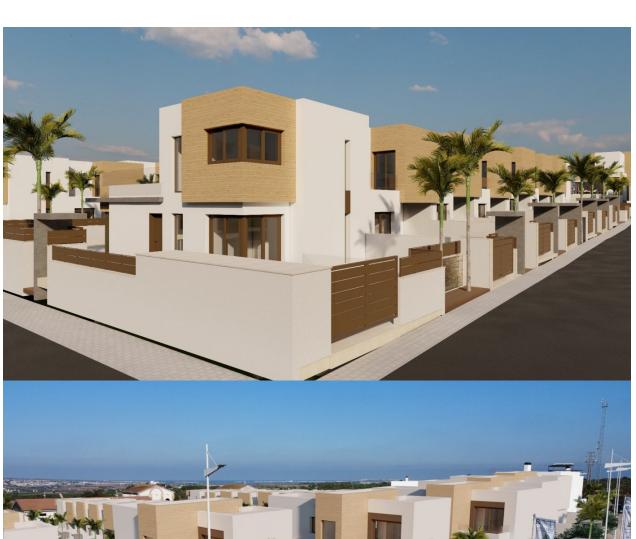

#### **DESCRIPTION**

NEW BUILD RESIDENTIAL COMPLEX IN ALGORFA New Build complex of 14 townhouses, 2 semi-detached villas and 7 independent villas in La Finca Golf course, Algorfa. All properties equipped with finished basement, air conditioning, fully fitted kitchen with electrical appliances, fully equipped bathrooms, interior and exterior lights, fitted wardrobes, electric blinds, thermo regulation system, hot water by aerotermia, private garden with swimming pool and parking space. The properties consists of 3 bedrooms, 4 bathrooms, guest toilet, open plan kitchen with the living room, English patio in the basement, 2 terraces on the first floor. Vehicle access into the plot is through a motorized gate with remote control. Private pool equipped with: • Heat pump and underwater lighting • Outdoor shower • High-resistance tile coating Residential complex located in La Finca Golf resort, in the municipality of Algorfa, in the Vega Baja area of the Costa Blanca South. Only 15 minutes drive from the sandy beaches of Guardamar del Segura, and only 35 minutes from Alicante airport. The larger towns of Almoradi, Benijófar and Ciudad Quesada are a short drive away. Torrevieja and Orihuela Costa, with their large shopping centres, are 15 minutes away.

### **VIEWS**

• Panoramic views