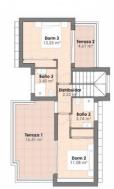

## TIPO C

<u>Planta Primera</u>

| Cuadro Sup. Constr. № 24   |                       |
|----------------------------|-----------------------|
| Superficie Parcela         | 336,67 m²             |
| Sup. Const. Planta Baja    | 73,79 m²              |
| Sup. Const. Planta Primera | 44,68 m²              |
| Sup. Const. Planta Sótano  | 79,13 m²              |
| Sup. Const. Total          | 197,60 m <sup>2</sup> |