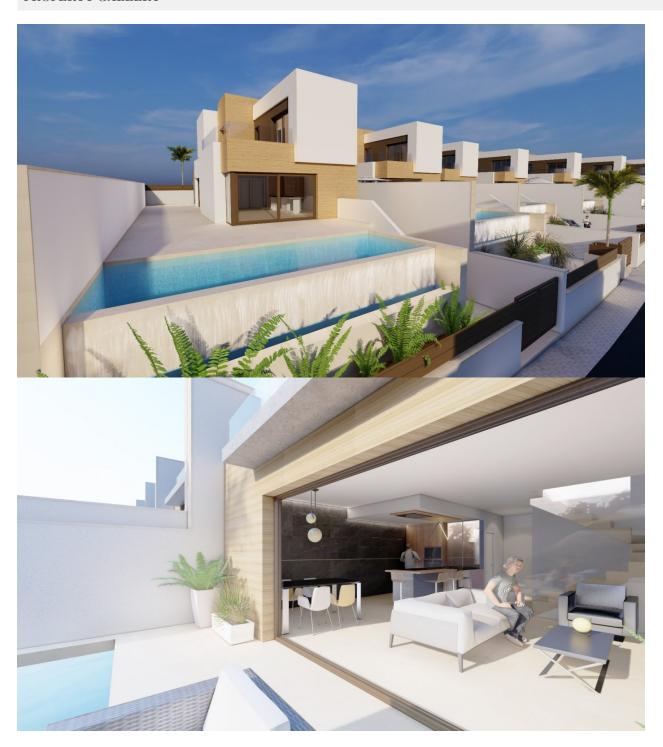

#### **DESCRIPTION**

NEW BUILD RESIDENTIAL COMPLEX IN ALGORFA New Build complex of 14 townhouses, 2 semi-detached villas and 7 independent villas in La Finca Golf course, Algorfa. All properties equipped with finished basement, air conditioning, fully fitted kitchen with electrical appliances, fully equipped bathrooms, interior and exterior lights, fitted wardrobes, electric blinds, thermo regulation system, hot water by aerotermia, private garden with swimming pool and parking space. The properties consists of 3 bedrooms, 4 bathrooms, guest toilet, open plan kitchen with the living room, English patio in the basement, 2 terraces on the first floor. Vehicle access into the plot is through a motorized gate with remote control. Private pool equipped with: • Heat pump and underwater lighting • Outdoor shower • High-resistance tile coating Residential complex located in La Finca Golf resort, in the municipality of Algorfa, in the Vega Baja area of the Costa Blanca South. Only 15 minutes drive from the sandy beaches of Guardamar del Segura, and only 35 minutes from Alicante airport. The larger towns of Almoradi, Benijófar and Ciudad Quesada are a short drive away. Torrevieja and Orihuela Costa, with their large shopping centres, are 15 minutes away.

### **VIEWS**

• Panoramic views