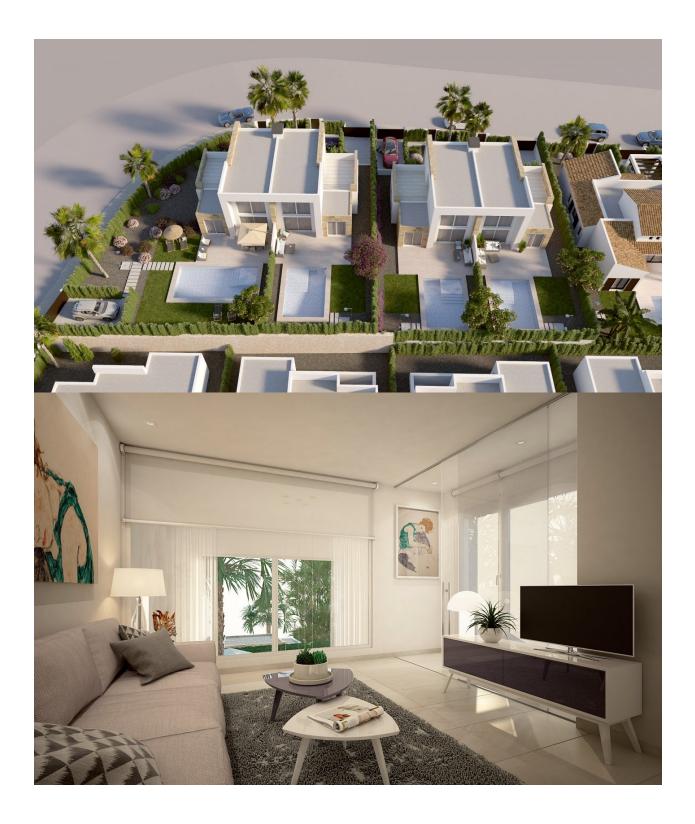

## DESCRIPTION

NEW BUILD RESIDENTIAL COMPLEX IN ALGORFA New Build residential complex of independent or semidetached villas and apartments with amazing communal pool and green areas in La Finca Golf course, Algorfa. New Build semi-detached villas with 3 bedrooms, 2 bathrooms, a spacious lounge area with patio doors leading out into the garden, off road parking, an open plan fitted kitchen with dining area. Each property comes complete with private swimming pool. Residential complex located in La Finca Golf resort, in the municipality of Algorfa, in the Vega Baja area of the Costa Blanca South. Only 15 minutes drive from the sandy beaches of Guardamar del Segura, and only 35 minutes from Alicante airport. The larger towns of Almoradi, Benijófar and Ciudad Quesada are a short drive away. Torrevieja and Orihuela Costa, with their large shopping centres, are 15 minutes away.

| STYLE                                                                                 | VIEWS                                                                                        | AIRCONDITIONING          | DISTANCE TO :                                                                              |
|---------------------------------------------------------------------------------------|----------------------------------------------------------------------------------------------|--------------------------|--------------------------------------------------------------------------------------------|
| <ul><li>Modern</li><li>Contemporary</li></ul>                                         | Panoramic views                                                                              | Central airconditioning  | Beach : 9 Km                                                                               |
|                                                                                       |                                                                                              |                          | Airport: 50 Km                                                                             |
|                                                                                       |                                                                                              |                          | Town center : 2 Km                                                                         |
| ORIENTATION                                                                           | PARKING                                                                                      | MAIN LIVING AREA         | FLOARING                                                                                   |
| South west                                                                            | Parking no Cars: 1                                                                           | Storage                  | Tile floors                                                                                |
| KITCHEN                                                                               | GARDEN AND<br>TERRACES                                                                       | HEATING                  | EXTRA                                                                                      |
| <ul><li> Open kitchen</li><li> Equipped kitchen</li><li> Granite countertop</li></ul> |                                                                                              | Central electric heating | <ul><li>Built in wardrobes</li><li>Reinforced door</li><li>Double glazed windows</li></ul> |
|                                                                                       | <ul><li> Open terrace</li><li> Exterior lights</li><li> Landscaped</li><li> Fenced</li></ul> |                          |                                                                                            |