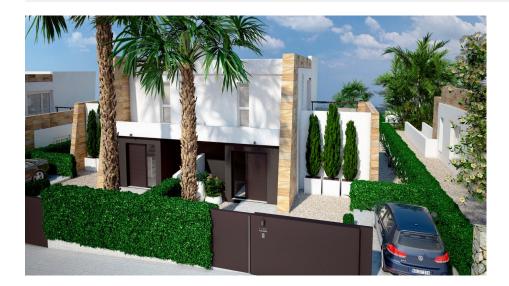

## DESCRIPTION

NEW BUILD RESIDENTIAL COMPLEX IN ALGORFA New Build residential complex of independent or semidetached villas and apartments with amazing communal pool and green areas in La Finca Golf course, Algorfa. New Build semi-detached villas with 3 bedrooms, 2 bathrooms, a spacious lounge area with patio doors leading out into the garden, off road parking, an open plan fitted kitchen with dining area. Each property comes complete with private swimming pool. Residential complex located in La Finca Golf resort, in the municipality of Algorfa, in the Vega Baja area of the Costa Blanca South. Only 15 minutes drive from the sandy beaches of Guardamar del Segura, and only 35 minutes from Alicante airport. The larger towns of Almoradi, Benijófar and Ciudad Quesada are a short drive away. Torrevieja and Orihuela Costa, with their large shopping centres, are 15 minutes away.

| STYLE                                                                                 | VIEWS                                                                                        | AIRCONDITIONING          | DISTANCE TO :                                                                              |
|---------------------------------------------------------------------------------------|----------------------------------------------------------------------------------------------|--------------------------|--------------------------------------------------------------------------------------------|
| <ul><li>Modern</li><li>Contemporary</li></ul>                                         | Panoramic views                                                                              | Central airconditioning  | Beach : 9 Km                                                                               |
|                                                                                       |                                                                                              |                          | Airport: 50 Km                                                                             |
|                                                                                       |                                                                                              |                          | Town center : 2 Km                                                                         |
| ORIENTATION                                                                           | PARKING                                                                                      | MAIN LIVING AREA         | FLOARING                                                                                   |
| South west                                                                            | Parking no Cars: 1                                                                           | Storage                  | Tile floors                                                                                |
| KITCHEN                                                                               | GARDEN AND<br>TERRACES                                                                       | HEATING                  | EXTRA                                                                                      |
| <ul><li> Open kitchen</li><li> Equipped kitchen</li><li> Granite countertop</li></ul> |                                                                                              | Central electric heating | <ul><li>Built in wardrobes</li><li>Reinforced door</li><li>Double glazed windows</li></ul> |
|                                                                                       | <ul><li> Open terrace</li><li> Exterior lights</li><li> Landscaped</li><li> Fenced</li></ul> |                          |                                                                                            |