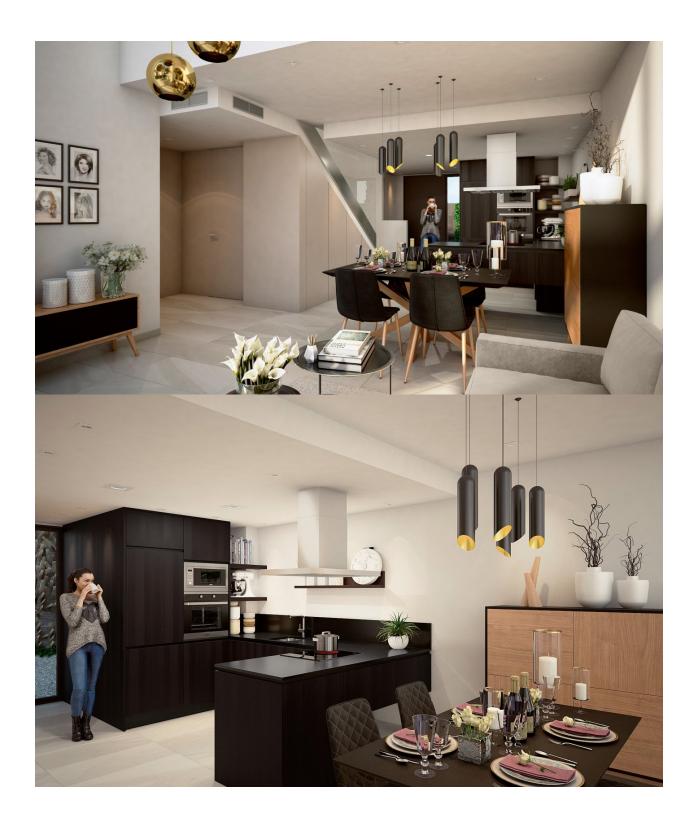

## DESCRIPTION

NEW BUILD RESIDENTIAL COMPLEX IN ALGORFA New Build residential complex of independent or semidetached villas and apartments with amazing communal pool and green areas in La Finca Golf course, Algorfa. New Build semi-detached villas with 3 bedrooms, 2 bathrooms, a spacious lounge area with patio doors leading out into the garden, off road parking, an open plan fitted kitchen with dining area. Each property comes complete with private swimming pool. Residential complex located in La Finca Golf resort, in the municipality of Algorfa, in the Vega Baja area of the Costa Blanca South. Only 15 minutes drive from the sandy beaches of Guardamar del Segura, and only 35 minutes from Alicante airport. The larger towns of Almoradi, Benijófar and Ciudad Quesada are a short drive away. Torrevieja and Orihuela Costa, with their large shopping centres, are 15 minutes away.

| STYLE                                                                                 | VIEWS                                                                                        | AIRCONDITIONING          | DISTANCE TO :                                                                              |
|---------------------------------------------------------------------------------------|----------------------------------------------------------------------------------------------|--------------------------|--------------------------------------------------------------------------------------------|
| <ul><li>Modern</li><li>Contemporary</li></ul>                                         | Panoramic views                                                                              | Central airconditioning  | Beach : 9 Km                                                                               |
|                                                                                       |                                                                                              |                          | Airport: 50 Km                                                                             |
|                                                                                       |                                                                                              |                          | Town center : 2 Km                                                                         |
| ORIENTATION                                                                           | PARKING                                                                                      | MAIN LIVING AREA         | FLOARING                                                                                   |
| South west                                                                            | Parking no Cars: 1                                                                           | Storage                  | Tile floors                                                                                |
| KITCHEN                                                                               | GARDEN AND<br>TERRACES                                                                       | HEATING                  | EXTRA                                                                                      |
| <ul><li> Open kitchen</li><li> Equipped kitchen</li><li> Granite countertop</li></ul> |                                                                                              | Central electric heating | <ul><li>Built in wardrobes</li><li>Reinforced door</li><li>Double glazed windows</li></ul> |
|                                                                                       | <ul><li> Open terrace</li><li> Exterior lights</li><li> Landscaped</li><li> Fenced</li></ul> |                          |                                                                                            |