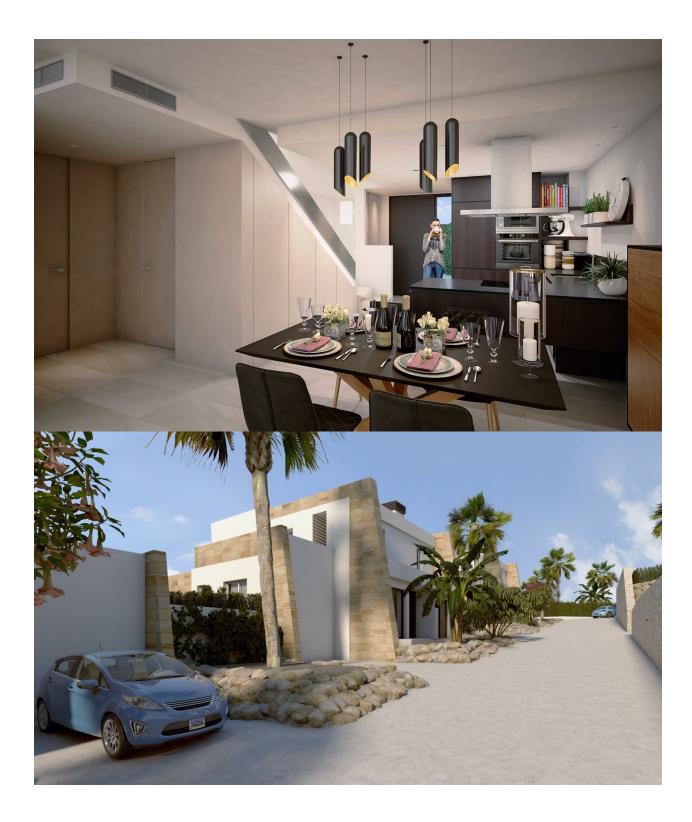

## DESCRIPTION

NEW BUILD RESIDENTIAL COMPLEX IN ALGORFA New Build residential complex of independent or semidetached villas and apartments with amazing communal pool and green areas in La Finca Golf course, Algorfa. New Build semi-detached villas with 3 bedrooms, 2 bathrooms, a spacious lounge area with patio doors leading out into the garden, off road parking, an open plan fitted kitchen with dining area. Each property comes complete with private swimming pool. Residential complex located in La Finca Golf resort, in the municipality of Algorfa, in the Vega Baja area of the Costa Blanca South. Only 15 minutes drive from the sandy beaches of Guardamar del Segura, and only 35 minutes from Alicante airport. The larger towns of Almoradi, Benijófar and Ciudad Quesada are a short drive away. Torrevieja and Orihuela Costa, with their large shopping centres, are 15 minutes away.

| STYLE                                                                                 | VIEWS                                                                                        | AIRCONDITIONING          | DISTANCE TO :                                                                              |
|---------------------------------------------------------------------------------------|----------------------------------------------------------------------------------------------|--------------------------|--------------------------------------------------------------------------------------------|
| <ul><li>Modern</li><li>Contemporary</li></ul>                                         | Panoramic views                                                                              | Central airconditioning  | Beach : 9 Km                                                                               |
|                                                                                       |                                                                                              |                          | Airport: 50 Km                                                                             |
|                                                                                       |                                                                                              |                          | Town center : 2 Km                                                                         |
| ORIENTATION                                                                           | PARKING                                                                                      | MAIN LIVING AREA         | FLOARING                                                                                   |
| South west                                                                            | Parking no Cars: 1                                                                           | Storage                  | Tile floors                                                                                |
| KITCHEN                                                                               | GARDEN AND<br>TERRACES                                                                       | HEATING                  | EXTRA                                                                                      |
| <ul><li> Open kitchen</li><li> Equipped kitchen</li><li> Granite countertop</li></ul> |                                                                                              | Central electric heating | <ul><li>Built in wardrobes</li><li>Reinforced door</li><li>Double glazed windows</li></ul> |
|                                                                                       | <ul><li> Open terrace</li><li> Exterior lights</li><li> Landscaped</li><li> Fenced</li></ul> |                          |                                                                                            |