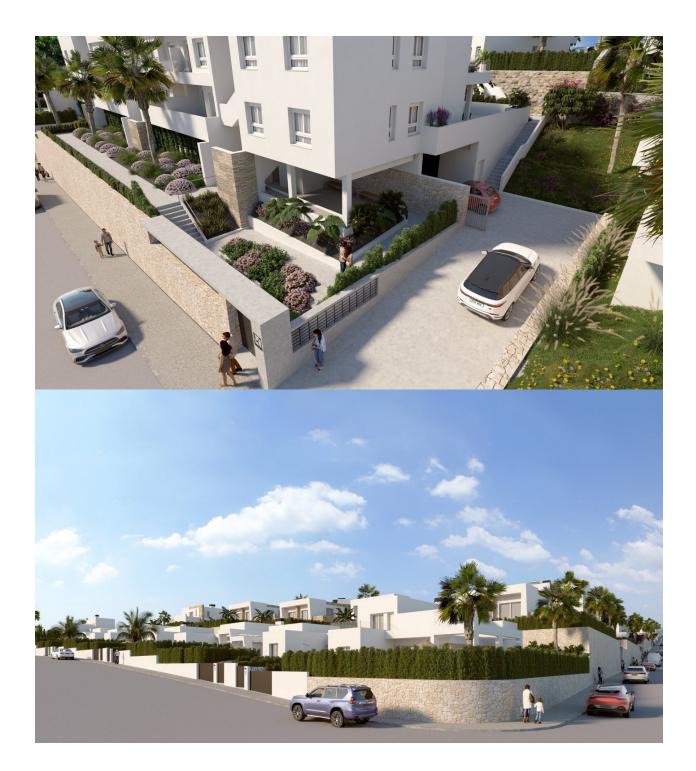

## DESCRIPTION

NEW BUILD RESIDENTIAL COMPLEX IN ALGORFA New Build residential complex of independent or semidetached villas and apartments with amazing communal pool and green areas in La Finca Golf course, Algorfa. New Build semi-detached villas with 3 bedrooms, 2 bathrooms, a spacious lounge area with patio doors leading out into the garden, off road parking, an open plan fitted kitchen with dining area. Each property comes complete with private swimming pool. Residential complex located in La Finca Golf resort, in the municipality of Algorfa, in the Vega Baja area of the Costa Blanca South. Only 15 minutes drive from the sandy beaches of Guardamar del Segura, and only 35 minutes from Alicante airport. The larger towns of Almoradi, Benijófar and Ciudad Quesada are a short drive away. Torrevieja and Orihuela Costa, with their large shopping centres, are 15 minutes away.

| STYLE                                                                                 | VIEWS                                                                                        | AIRCONDITIONING          | DISTANCE TO :                                                                              |
|---------------------------------------------------------------------------------------|----------------------------------------------------------------------------------------------|--------------------------|--------------------------------------------------------------------------------------------|
| <ul><li>Modern</li><li>Contemporary</li></ul>                                         | Panoramic views                                                                              | Central airconditioning  | Beach : 9 Km                                                                               |
|                                                                                       |                                                                                              |                          | Airport: 50 Km                                                                             |
|                                                                                       |                                                                                              |                          | Town center : 2 Km                                                                         |
| ORIENTATION                                                                           | PARKING                                                                                      | MAIN LIVING AREA         | FLOARING                                                                                   |
| South west                                                                            | Parking no Cars: 1                                                                           | Storage                  | Tile floors                                                                                |
| KITCHEN                                                                               | GARDEN AND<br>TERRACES                                                                       | HEATING                  | EXTRA                                                                                      |
| <ul><li> Open kitchen</li><li> Equipped kitchen</li><li> Granite countertop</li></ul> |                                                                                              | Central electric heating | <ul><li>Built in wardrobes</li><li>Reinforced door</li><li>Double glazed windows</li></ul> |
|                                                                                       | <ul><li> Open terrace</li><li> Exterior lights</li><li> Landscaped</li><li> Fenced</li></ul> |                          |                                                                                            |

Stone wallsPrivate garden