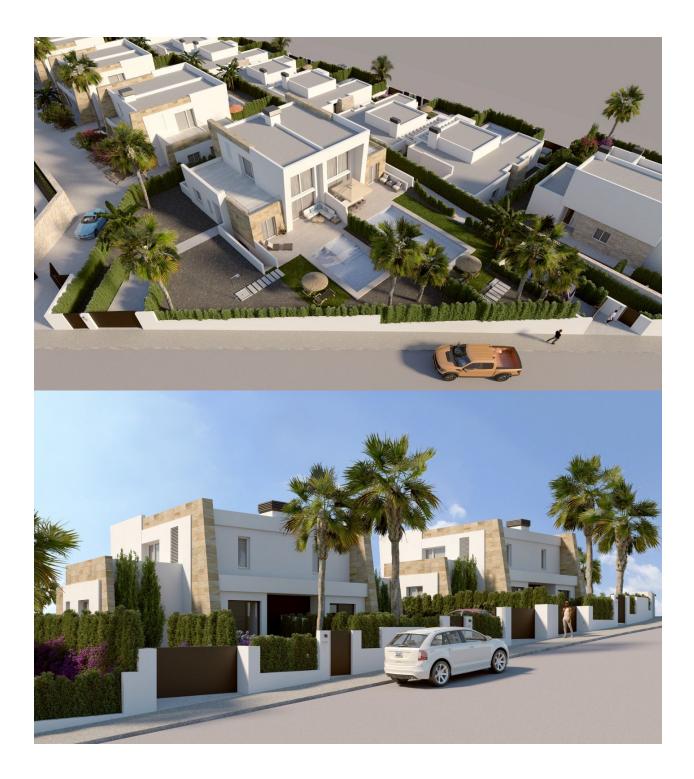

## DESCRIPTION

NEW BUILD RESIDENTIAL COMPLEX IN ALGORFA New Build residential complex of independent or semidetached villas and apartments with amazing communal pool and green areas in La Finca Golf course, Algorfa. New Build semi-detached villas with 3 bedrooms, 2 bathrooms, a spacious lounge area with patio doors leading out into the garden, off road parking, an open plan fitted kitchen with dining area. Each property comes complete with private swimming pool. Residential complex located in La Finca Golf resort, in the municipality of Algorfa, in the Vega Baja area of the Costa Blanca South. Only 15 minutes drive from the sandy beaches of Guardamar del Segura, and only 35 minutes from Alicante airport. The larger towns of Almoradi, Benijófar and Ciudad Quesada are a short drive away. Torrevieja and Orihuela Costa, with their large shopping centres, are 15 minutes away.

| STYLE                                                                                 | VIEWS                                                                                        | AIRCONDITIONING          | DISTANCE TO :                                                                              |
|---------------------------------------------------------------------------------------|----------------------------------------------------------------------------------------------|--------------------------|--------------------------------------------------------------------------------------------|
| <ul><li>Modern</li><li>Contemporary</li></ul>                                         | Panoramic views                                                                              | Central airconditioning  | Beach : 9 Km                                                                               |
|                                                                                       |                                                                                              |                          | Airport: 50 Km                                                                             |
|                                                                                       |                                                                                              |                          | Town center : 2 Km                                                                         |
| ORIENTATION                                                                           | PARKING                                                                                      | MAIN LIVING AREA         | FLOARING                                                                                   |
| South west                                                                            | Parking no Cars: 1                                                                           | Storage                  | Tile floors                                                                                |
| KITCHEN                                                                               | GARDEN AND<br>TERRACES                                                                       | HEATING                  | EXTRA                                                                                      |
| <ul><li> Open kitchen</li><li> Equipped kitchen</li><li> Granite countertop</li></ul> |                                                                                              | Central electric heating | <ul><li>Built in wardrobes</li><li>Reinforced door</li><li>Double glazed windows</li></ul> |
|                                                                                       | <ul><li> Open terrace</li><li> Exterior lights</li><li> Landscaped</li><li> Fenced</li></ul> |                          |                                                                                            |