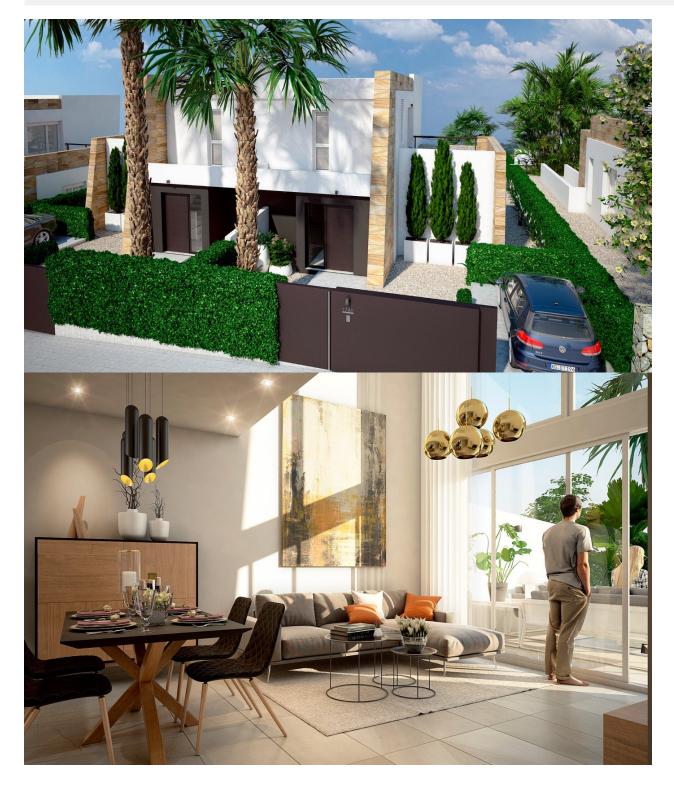

## DESCRIPTION

NEW BUILD RESIDENTIAL COMPLEX IN ALGORFA New Build residential complex of independent or semidetached villas and apartments with amazing communal pool and green areas in La Finca Golf course, Algorfa. New Build semi-detached villas with 3 bedrooms, 2 bathrooms, a spacious lounge area with patio doors leading out into the garden, off road parking, an open plan fitted kitchen with dining area. Each property comes complete with private swimming pool. Residential complex located in La Finca Golf resort, in the municipality of Algorfa, in the Vega Baja area of the Costa Blanca South. Only 15 minutes drive from the sandy beaches of Guardamar del Segura, and only 35 minutes from Alicante airport. The larger towns of Almoradi, Benijófar and Ciudad Quesada are a short drive away. Torrevieja and Orihuela Costa, with their large shopping centres, are 15 minutes away.

| STYLE                                                                                 | VIEWS                                                                                        | AIRCONDITIONING          | DISTANCE TO :                                                                              |
|---------------------------------------------------------------------------------------|----------------------------------------------------------------------------------------------|--------------------------|--------------------------------------------------------------------------------------------|
| <ul><li>Modern</li><li>Contemporary</li></ul>                                         | Panoramic views                                                                              | Central airconditioning  | Beach : 9 Km                                                                               |
|                                                                                       |                                                                                              |                          | Airport: 50 Km                                                                             |
|                                                                                       |                                                                                              |                          | Town center : 2 Km                                                                         |
| ORIENTATION                                                                           | PARKING                                                                                      | MAIN LIVING AREA         | FLOARING                                                                                   |
| South west                                                                            | Parking no Cars: 1                                                                           | Storage                  | Tile floors                                                                                |
| KITCHEN                                                                               | GARDEN AND<br>TERRACES                                                                       | HEATING                  | EXTRA                                                                                      |
| <ul><li> Open kitchen</li><li> Equipped kitchen</li><li> Granite countertop</li></ul> |                                                                                              | Central electric heating | <ul><li>Built in wardrobes</li><li>Reinforced door</li><li>Double glazed windows</li></ul> |
|                                                                                       | <ul><li> Open terrace</li><li> Exterior lights</li><li> Landscaped</li><li> Fenced</li></ul> |                          |                                                                                            |