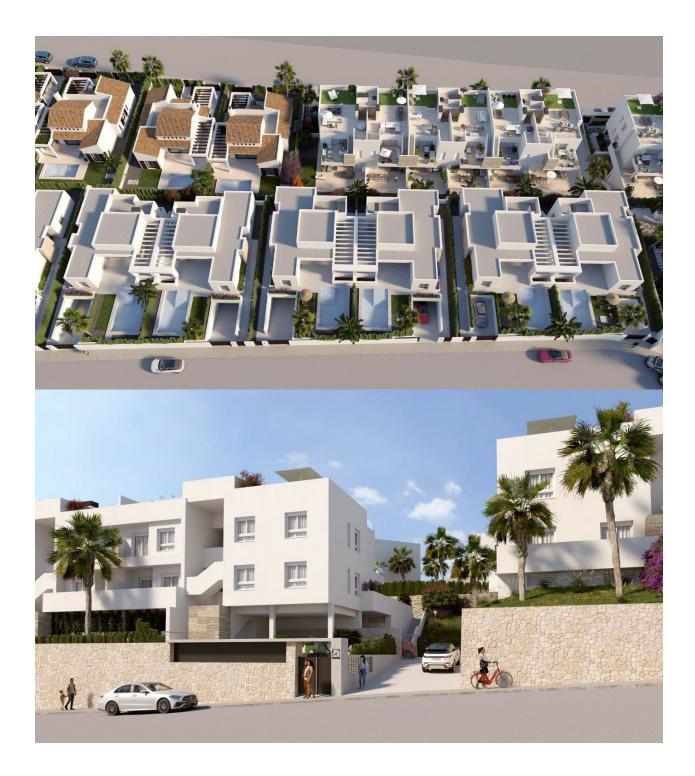

## DESCRIPTION

NEW BUILD RESIDENTIAL COMPLEX IN ALGORFA New Build residential complex of independent or semidetached villas and apartments with amazing communal pool and green areas in La Finca Golf course, Algorfa. New Build semi-detached villas with 3 bedrooms, 2 bathrooms, a spacious lounge area with patio doors leading out into the garden, off road parking, an open plan fitted kitchen with dining area. Each property comes complete with private swimming pool. Residential complex located in La Finca Golf resort, in the municipality of Algorfa, in the Vega Baja area of the Costa Blanca South. Only 15 minutes drive from the sandy beaches of Guardamar del Segura, and only 35 minutes from Alicante airport. The larger towns of Almoradi, Benijófar and Ciudad Quesada are a short drive away. Torrevieja and Orihuela Costa, with their large shopping centres, are 15 minutes away.

| STYLE                                                                                 | VIEWS                                                                                        | AIRCONDITIONING          | DISTANCE TO :                                                                              |
|---------------------------------------------------------------------------------------|----------------------------------------------------------------------------------------------|--------------------------|--------------------------------------------------------------------------------------------|
| <ul><li>Modern</li><li>Contemporary</li></ul>                                         | Panoramic views                                                                              | Central airconditioning  | Beach : 9 Km                                                                               |
|                                                                                       |                                                                                              |                          | Airport: 50 Km                                                                             |
|                                                                                       |                                                                                              |                          | Town center : 2 Km                                                                         |
| ORIENTATION                                                                           | PARKING                                                                                      | MAIN LIVING AREA         | FLOARING                                                                                   |
| South west                                                                            | Parking no Cars: 1                                                                           | Storage                  | Tile floors                                                                                |
| KITCHEN                                                                               | GARDEN AND<br>TERRACES                                                                       | HEATING                  | EXTRA                                                                                      |
| <ul><li> Open kitchen</li><li> Equipped kitchen</li><li> Granite countertop</li></ul> |                                                                                              | Central electric heating | <ul><li>Built in wardrobes</li><li>Reinforced door</li><li>Double glazed windows</li></ul> |
|                                                                                       | <ul><li> Open terrace</li><li> Exterior lights</li><li> Landscaped</li><li> Fenced</li></ul> |                          |                                                                                            |