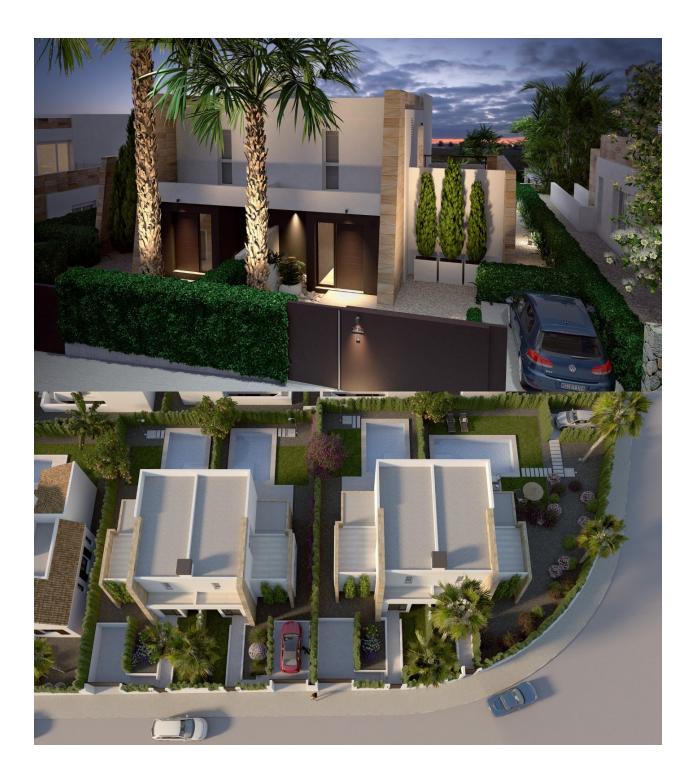

## DESCRIPTION

NEW BUILD RESIDENTIAL COMPLEX IN ALGORFA New Build residential complex of independent or semidetached villas and apartments with amazing communal pool and green areas in La Finca Golf course, Algorfa. New Build semi-detached villas with 3 bedrooms, 2 bathrooms, a spacious lounge area with patio doors leading out into the garden, off road parking, an open plan fitted kitchen with dining area. Each property comes complete with private swimming pool. Residential complex located in La Finca Golf resort, in the municipality of Algorfa, in the Vega Baja area of the Costa Blanca South. Only 15 minutes drive from the sandy beaches of Guardamar del Segura, and only 35 minutes from Alicante airport. The larger towns of Almoradi, Benijófar and Ciudad Quesada are a short drive away. Torrevieja and Orihuela Costa, with their large shopping centres, are 15 minutes away.

| STYLE                                                                                 | VIEWS                                                                                        | AIRCONDITIONING          | DISTANCE TO :                                                                              |
|---------------------------------------------------------------------------------------|----------------------------------------------------------------------------------------------|--------------------------|--------------------------------------------------------------------------------------------|
| <ul><li>Modern</li><li>Contemporary</li></ul>                                         | Panoramic views                                                                              | Central airconditioning  | Beach : 9 Km                                                                               |
|                                                                                       |                                                                                              |                          | Airport: 50 Km                                                                             |
|                                                                                       |                                                                                              |                          | Town center : 2 Km                                                                         |
| ORIENTATION                                                                           | PARKING                                                                                      | MAIN LIVING AREA         | FLOARING                                                                                   |
| South west                                                                            | Parking no Cars: 1                                                                           | Storage                  | Tile floors                                                                                |
| KITCHEN                                                                               | GARDEN AND<br>TERRACES                                                                       | HEATING                  | EXTRA                                                                                      |
| <ul><li> Open kitchen</li><li> Equipped kitchen</li><li> Granite countertop</li></ul> |                                                                                              | Central electric heating | <ul><li>Built in wardrobes</li><li>Reinforced door</li><li>Double glazed windows</li></ul> |
|                                                                                       | <ul><li> Open terrace</li><li> Exterior lights</li><li> Landscaped</li><li> Fenced</li></ul> |                          |                                                                                            |