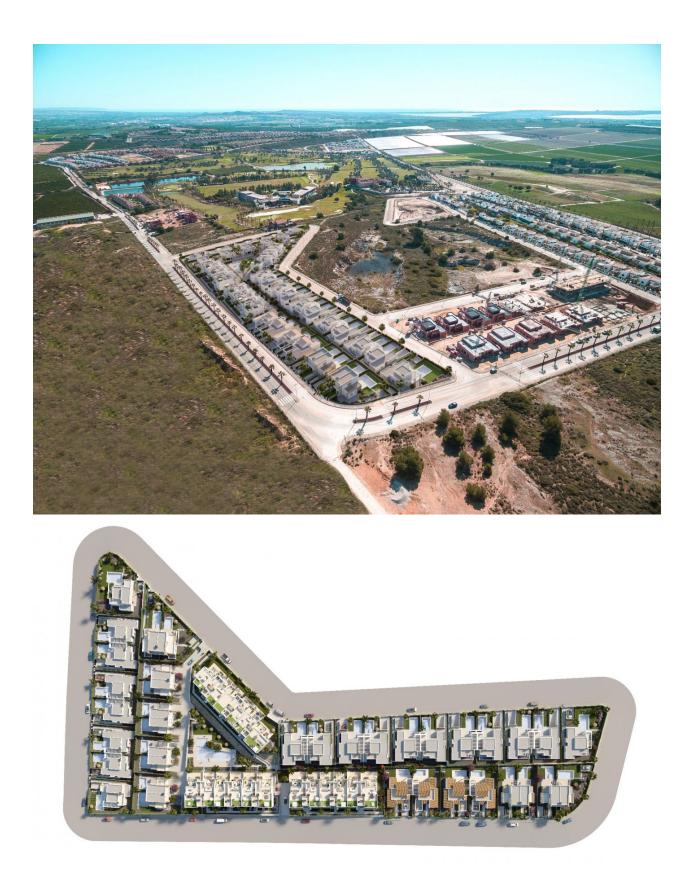

## DESCRIPTION

NEW BUILD RESIDENTIAL COMPLEX IN ALGORFA New Build residential complex of independent or semidetached villas and apartments with amazing communal pool and green areas in La Finca Golf course, Algorfa. New Build semi-detached villas with 3 bedrooms, 2 bathrooms, a spacious lounge area with patio doors leading out into the garden, off road parking, an open plan fitted kitchen with dining area. Each property comes complete with private swimming pool. Residential complex located in La Finca Golf resort, in the municipality of Algorfa, in the Vega Baja area of the Costa Blanca South. Only 15 minutes drive from the sandy beaches of Guardamar del Segura, and only 35 minutes from Alicante airport. The larger towns of Almoradi, Benijófar and Ciudad Quesada are a short drive away. Torrevieja and Orihuela Costa, with their large shopping centres, are 15 minutes away.