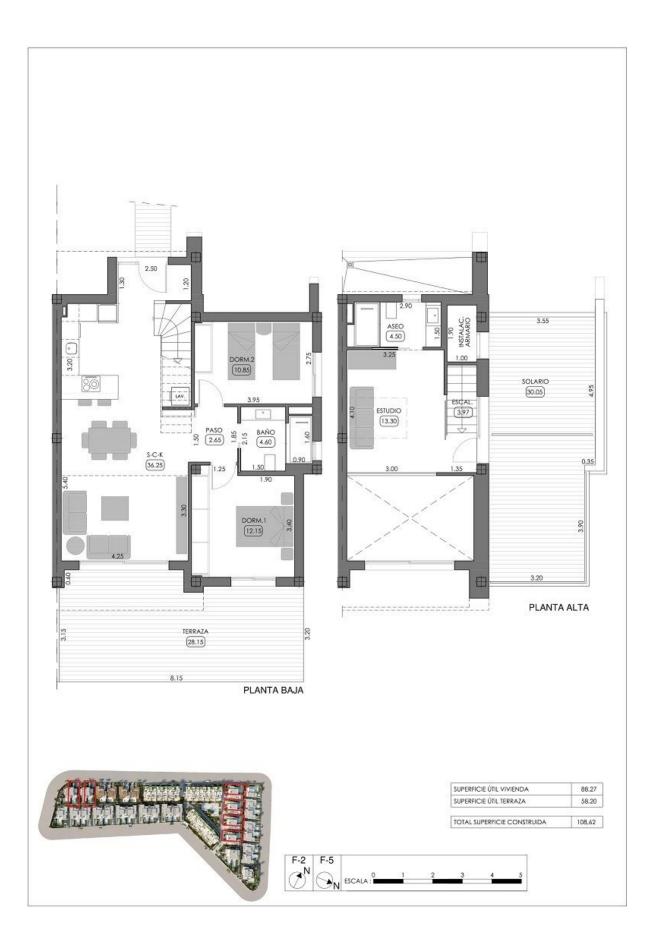

REF: # 11063

| INFO           |           |  |
|----------------|-----------|--|
| PRICE:         | 495.000 € |  |
| PROPERTY TYPE: | Villa     |  |
| LOCATION:      | ()        |  |
| BEDROOMS:      | 3         |  |
| Bathrooms:     | 2         |  |
| Build:         | 108 (m2)  |  |
| Plot:          | 210 (m2)  |  |
| Terrace:       | 58 (m2)   |  |
| Year:          | -         |  |
| Floor:         | -         |  |
| Old price      | -         |  |