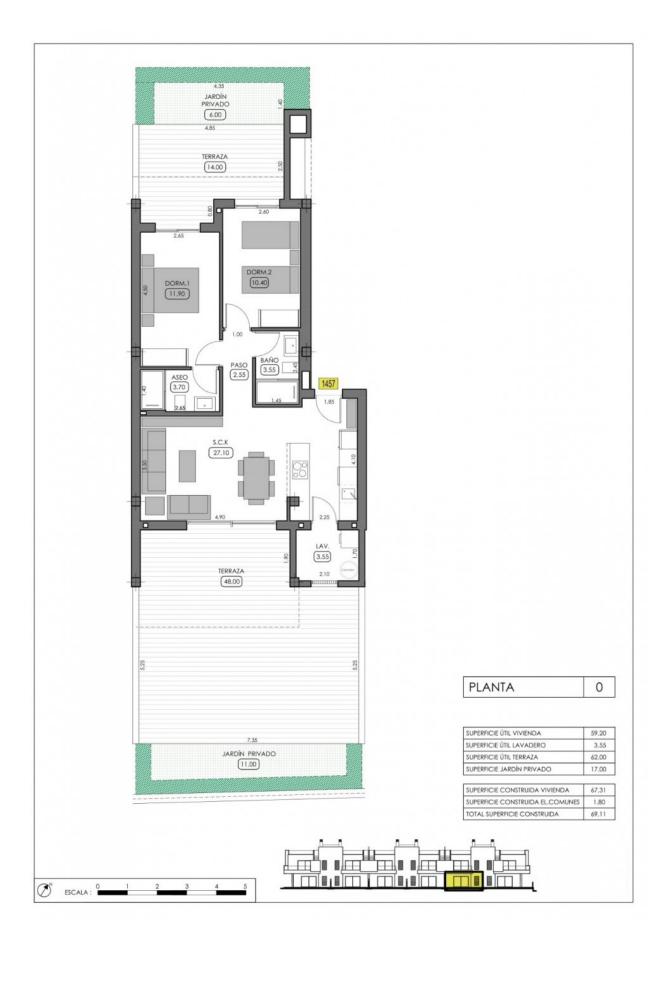

## **DESCRIPTION**

FANTASTIC NEW BUILD GROUND FLOOR APARTMENT IN LA FINCA GOLF, ALGORFA - with communal pool! This 69m2 ground floor apartment consists of 2 bedrooms, 2 bathrooms, open plan kitchen with the lounge area, fitted wardrobes and a 62m2 private garden. There are options of underground parking space and storeroom at an extra cost. Residential complex located in La Finca Golf resort, in the municipality of Algorfa, in the Vega Baja area of the Costa Blanca South. Only 15 minutes drive from the sandy beaches of Guardamar del Segura, and only 35 minutes from Alicante airport. The larger towns of Almoradi, Benijófar and Ciudad Quesada are a short drive away. Torrevieja and Orihuela Costa, with their large shopping centres, are 15 minutes away.

## HEATING EXTRA

- Central gas heating
- Built in wardrobes
- Reinforced door
- Double glazed windows

DISTRIBUCIÓN.
PLANTA SÓTANO.

0 2 4 6 8 10

DISTRIBUCIÓN.
PLANTA BAJA.

DISTRIBUCIÓN.
PLANTA PRIMERA.

DISTRIBUCIÓN.
PLANTA CUBIERTAS.