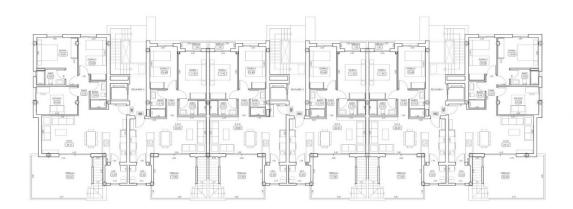

## **DESCRIPTION**

FANTASTIC NEW BUILD GROUND FLOOR APARTMENT IN LA FINCA GOLF, ALGORFA - with communal pool! This 69m2 ground floor apartment consists of 2 bedrooms, 2 bathrooms, open plan kitchen with the lounge area, fitted wardrobes and a 62m2 private garden. There are options of underground parking space and storeroom at an extra cost. Residential complex located in La Finca Golf resort, in the municipality of Algorfa, in the Vega Baja area of the Costa Blanca South. Only 15 minutes drive from the sandy beaches of Guardamar del Segura, and only 35 minutes from Alicante airport. The larger towns of Almoradi, Benijófar and Ciudad Quesada are a short drive away. Torrevieja and Orihuela Costa, with their large shopping centres, are 15 minutes away.

## HEATING EXTRA

- Central gas heating
- Built in wardrobes
- Reinforced door
- Double glazed windows

DISTRIBUCIÓN.
PLANTA SÓTANO.

0 2 4 6 8 10

DISTRIBUCIÓN.
PLANTA BAJA.

DISTRIBUCIÓN.
PLANTA PRIMERA.

DISTRIBUCIÓN.
PLANTA CUBIERTAS.