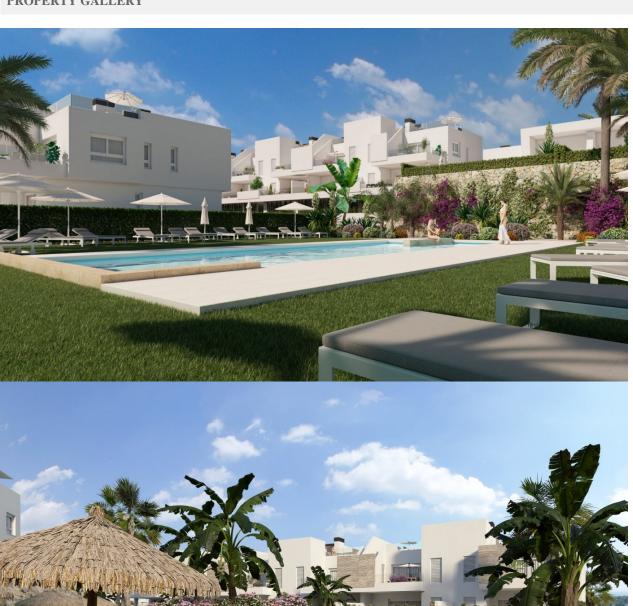

## **DESCRIPTION**

FANTASTIC NEW BUILD GROUND FLOOR APARTMENT IN LA FINCA GOLF, ALGORFA - with communal pool! This 69m2 ground floor apartment consists of 2 bedrooms, 2 bathrooms, open plan kitchen with the lounge area, fitted wardrobes and a 62m2 private garden. There are options of underground parking space and storeroom at an extra cost. Residential complex located in La Finca Golf resort, in the municipality of Algorfa, in the Vega Baja area of the Costa Blanca South. Only 15 minutes drive from the sandy beaches of Guardamar del Segura, and only 35 minutes from Alicante airport. The larger towns of Almoradi, Benijófar and Ciudad Quesada are a short drive away. Torrevieja and Orihuela Costa, with their large shopping centres, are 15 minutes away.