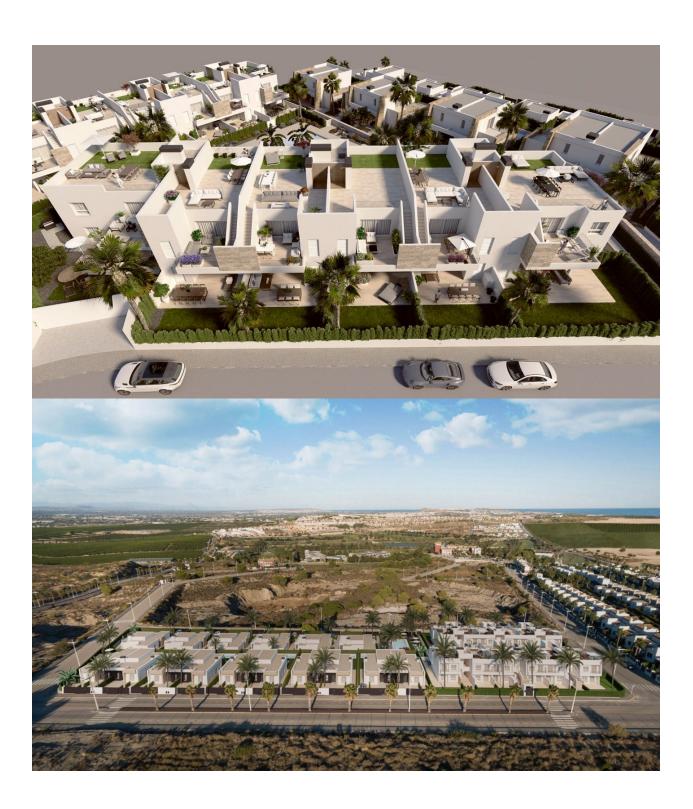

## **DESCRIPTION**

FANTASTIC NEW BUILD GROUND FLOOR APARTMENT IN LA FINCA GOLF, ALGORFA - with communal pool! This 69m2 ground floor apartment consists of 2 bedrooms, 2 bathrooms, open plan kitchen with the lounge area, fitted wardrobes and a 62m2 private garden. There are options of underground parking space and storeroom at an extra cost. Residential complex located in La Finca Golf resort, in the municipality of Algorfa, in the Vega Baja area of the Costa Blanca South. Only 15 minutes drive from the sandy beaches of Guardamar del Segura, and only 35 minutes from Alicante airport. The larger towns of Almoradi, Benijófar and Ciudad Quesada are a short drive away. Torrevieja and Orihuela Costa, with their large shopping centres, are 15 minutes away.