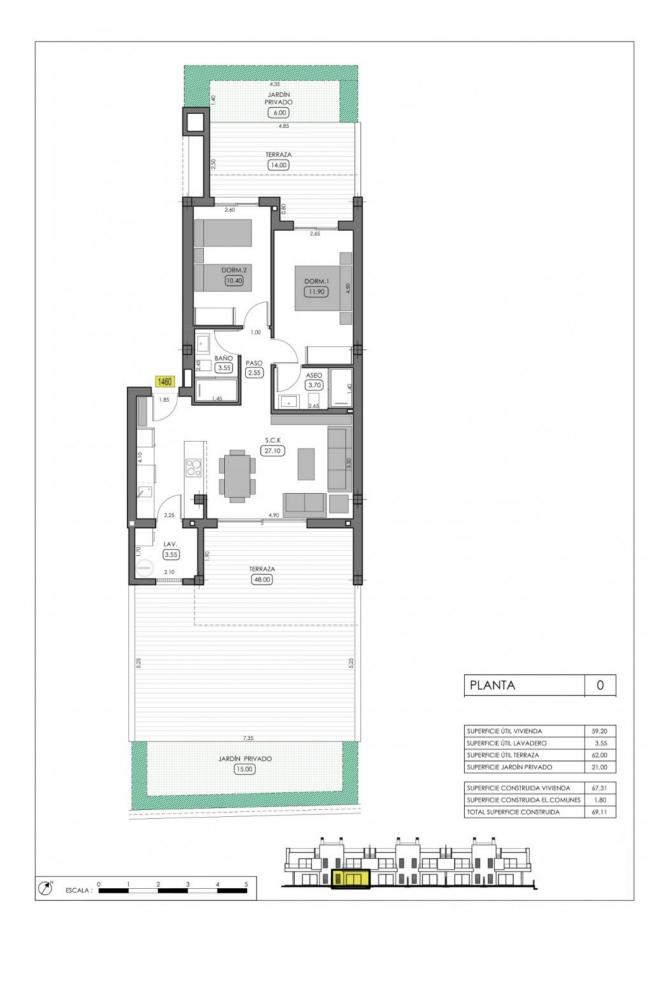

## **DESCRIPTION**

FANTASTIC NEW BUILD GROUND FLOOR APARTMENT IN LA FINCA GOLF, ALGORFA - with communal pool! This 69m2 ground floor apartment consists of 2 bedrooms, 2 bathrooms, open plan kitchen with the lounge area, fitted wardrobes and a 62m2 private garden. There are options of underground parking space and storeroom at an extra cost. Residential complex located in La Finca Golf resort, in the municipality of Algorfa, in the Vega Baja area of the Costa Blanca South. Only 15 minutes drive from the sandy beaches of Guardamar del Segura, and only 35 minutes from Alicante airport. The larger towns of Almoradi, Benijófar and Ciudad Quesada are a short drive away. Torrevieja and Orihuela Costa, with their large shopping centres, are 15 minutes away.

## HEATING EXTRA

- Central gas heating
- Built in wardrobes
- Reinforced door
- Double glazed windows

DISTRIBUCIÓN.
PLANTA SÓTANO.

0 2 4 6 8 10

DISTRIBUCIÓN.
PLANTA BAJA.

DISTRIBUCIÓN.
PLANTA PRIMERA.

DISTRIBUCIÓN.
PLANTA CUBIERTAS.