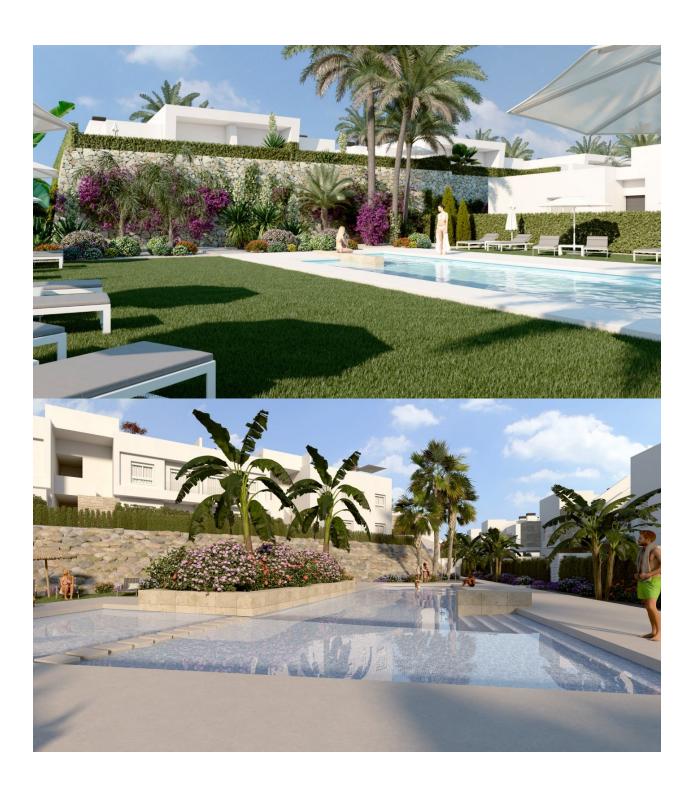

## **DESCRIPTION**

FANTASTIC NEW BUILD GROUND FLOOR APARTMENT IN LA FINCA GOLF, ALGORFA - with communal pool! This 69m2 ground floor apartment consists of 2 bedrooms, 2 bathrooms, open plan kitchen with the lounge area, fitted wardrobes and a 62m2 private garden. There are options of underground parking space and storeroom at an extra cost. Residential complex located in La Finca Golf resort, in the municipality of Algorfa, in the Vega Baja area of the Costa Blanca South. Only 15 minutes drive from the sandy beaches of Guardamar del Segura, and only 35 minutes from Alicante airport. The larger towns of Almoradi, Benijófar and Ciudad Quesada are a short drive away. Torrevieja and Orihuela Costa, with their large shopping centres, are 15 minutes away.