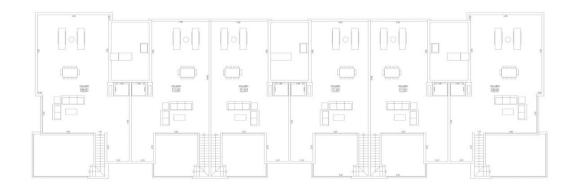

## **DESCRIPTION**

FANTASTIC NEW BUILD GROUND FLOOR APARTMENT IN LA FINCA GOLF, ALGORFA - with communal pool! This 69m2 ground floor apartment consists of 2 bedrooms, 2 bathrooms, open plan kitchen with the lounge area, fitted wardrobes and a 62m2 private garden. There are options of underground parking space and storeroom at an extra cost. Residential complex located in La Finca Golf resort, in the municipality of Algorfa, in the Vega Baja area of the Costa Blanca South. Only 15 minutes drive from the sandy beaches of Guardamar del Segura, and only 35 minutes from Alicante airport. The larger towns of Almoradi, Benijófar and Ciudad Quesada are a short drive away. Torrevieja and Orihuela Costa, with their large shopping centres, are 15 minutes away.

## HEATING EXTRA

- Central gas heating
- Built in wardrobes
- Reinforced door
- Double glazed windows

DISTRIBUCIÓN.
PLANTA SÓTANO.

0 2 4 6 8 10

DISTRIBUCIÓN.
PLANTA BAJA.

DISTRIBUCIÓN.
PLANTA PRIMERA.

DISTRIBUCIÓN.
PLANTA CUBIERTAS.