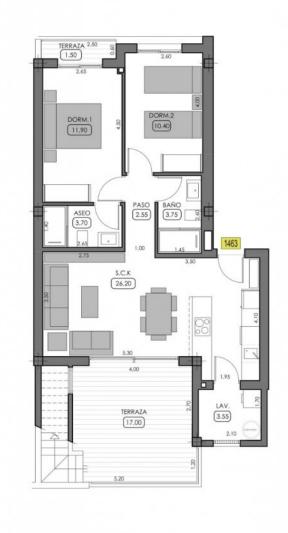

#### PLANTA 1-2

| SUPERFICIE ÚTIL VIVIENDA | 58,50 |
|--------------------------|-------|
| SUPERFICIE ÚTIL LAVADERO | 3,55  |
| SUPERFICIE ÚTIL TERRAZA  | 18,50 |
| SUPERFICIE ÚTIL SOLARIO  | 71,50 |

| SUPERFICIE CONSTRUIDA VIVIENDA   | 66.85 |
|----------------------------------|-------|
| SUPERFICIE CONSTRUIDA EL.COMUNES | 1,80  |
| TOTAL SUPERFICIE CONSTRUIDA      | 68.65 |