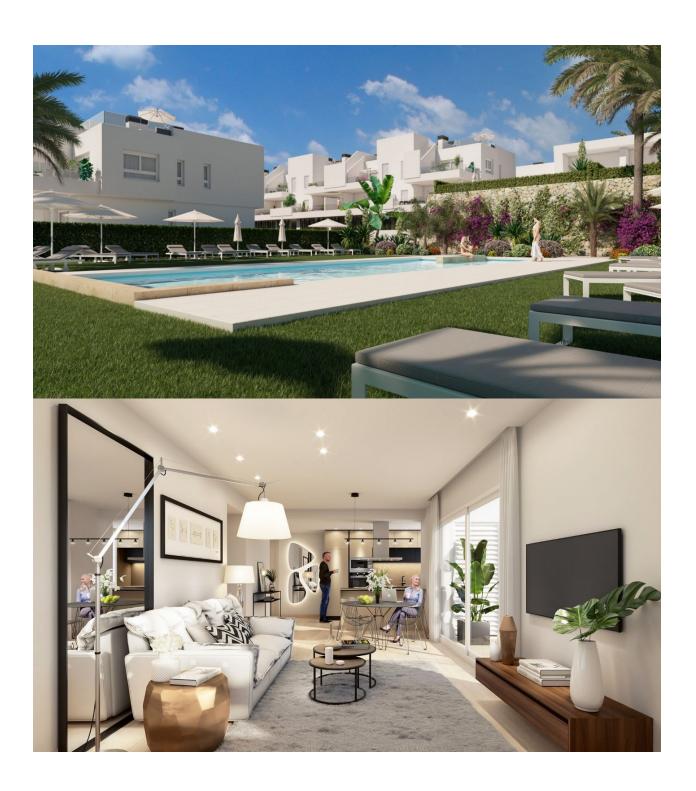

#### **DESCRIPTION**

A NEW BUILD residential complex of independent or semi-detached villas and apartments with amazing communal pool and green areas in LA FINCA GOLF, ALGORFA. These sunny bungalow apartments are distributed in two blocks, each property has 2 and 3 bedrooms all with fitted wardrobes, 2 bathrooms, open plan kitchen with lounge area. The ground floor properties have a private garden whilst the top floor apartments have a private solarium. An optional underground parking space and storeroom is available at extra cost. The complex is situated in La Finca Golf resort, in the municipality of Algorfa, in the Vega Baja area of the Costa Blanca South. Only 15 minutes drive from the sandy beaches of Guardamar del Segura, and only 35 minutes from Alicante airport. The larger towns of Almoradi, Benijófar and Ciudad Quesada are a short drive away. Torrevieja and Orihuela Costa, both with large shopping centres are just 15 minutes drive away.

#### **KITCHEN**

• Open kitchen

## GARDEN AND TERRACES

- Open terrace
- Communal Garden