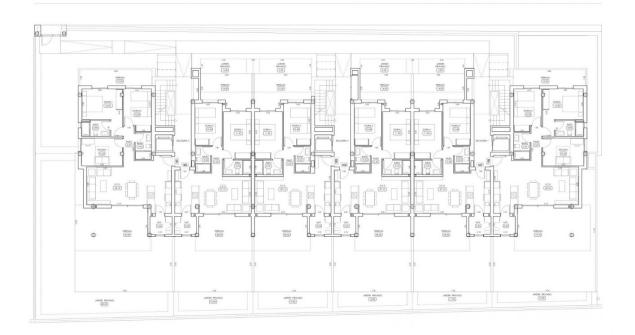

#### PLANTA 1-2

| SUPERFICIE ÚTIL VIVIENDA | 58,50 |
|--------------------------|-------|
| SUPERFICIE ÚTIL LAVADERO | 3,55  |
| SUPERFICIE ÚTIL TERRAZA  | 18,50 |
| SUPERFICIE ÚTIL SOLARIO  | 71,50 |

| SUPERFICIE CONSTRUIDA VIVIENDA   | 66.85 |
|----------------------------------|-------|
| SUPERFICIE CONSTRUIDA EL.COMUNES | 1,80  |
| TOTAL SUPERFICIE CONSTRUIDA      | 68.65 |

DISTRIBUCIÓN.
PLANTA SÓTANO.

0 2 4 6 8 10

DISTRIBUCIÓN.
PLANTA BAJA.

DISTRIBUCIÓN.
PLANTA PRIMERA.

DISTRIBUCIÓN.
PLANTA CUBIERTAS.

"Experience our experience - Because you deserve the best"