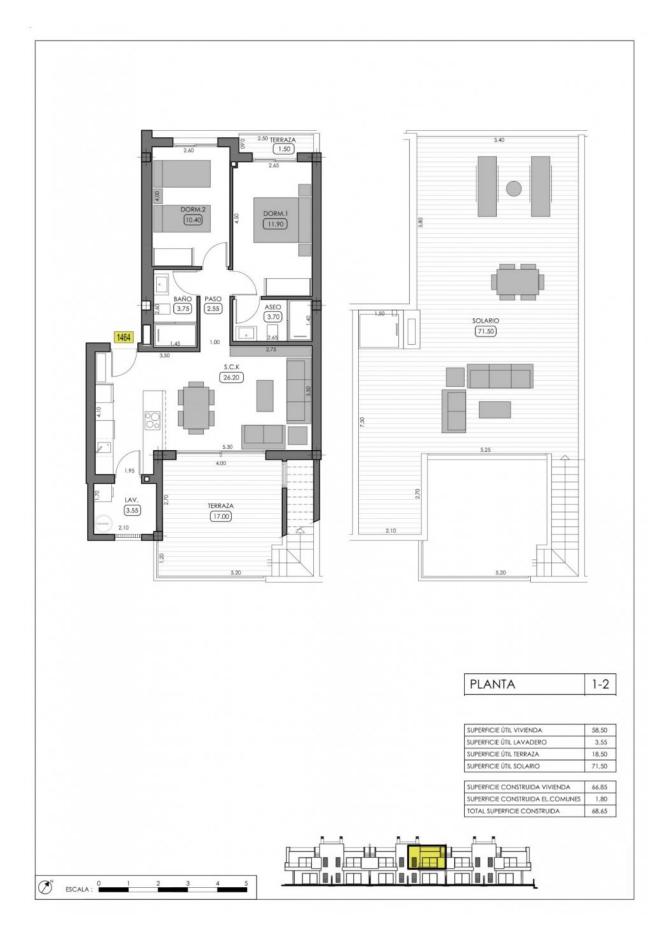

#### PLANTA 1-2

| SUPERFICIE ÚTIL VIVIENDA | 58,50 |
|--------------------------|-------|
| SUPERFICIE ÚTIL LAVADERO | 3,55  |
| SUPERFICIE ÚTIL TERRAZA  | 18,50 |
| SUPERFICIE ÚTIL SOLARIO  | 71,50 |

| SUPERFICIE CONSTRUIDA VIVIENDA   | 66.85 |
|----------------------------------|-------|
| SUPERFICIE CONSTRUIDA EL.COMUNES | 1,80  |
| TOTAL SUPERFICIE CONSTRUIDA      | 68.65 |