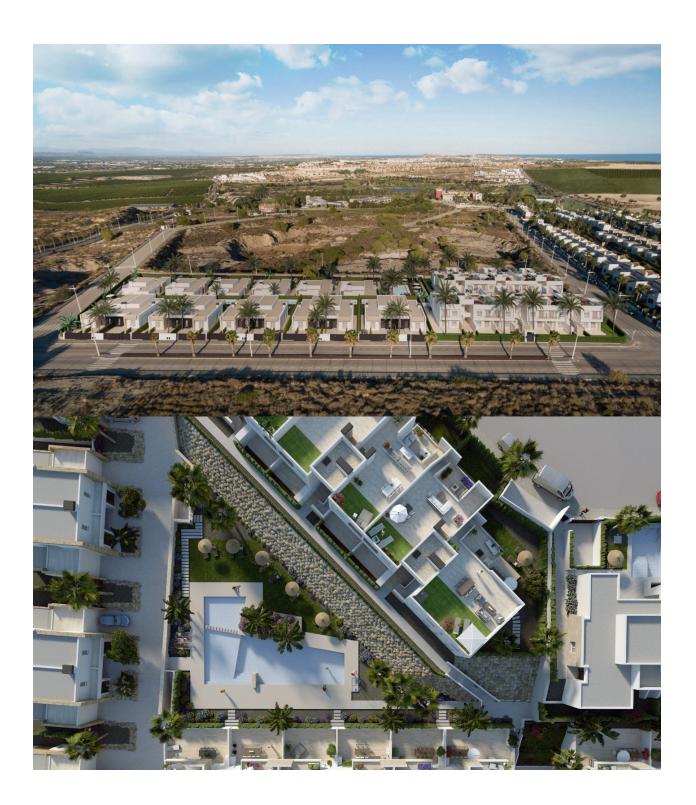

#### **DESCRIPTION**

A NEW BUILD residential complex of independent or semi-detached villas and apartments with amazing communal pool and green areas in LA FINCA GOLF, ALGORFA. These sunny bungalow apartments are distributed in two blocks, each property has 2 and 3 bedrooms all with fitted wardrobes, 2 bathrooms, open plan kitchen with lounge area. The ground floor properties have a private garden whilst the top floor apartments have a private solarium. An optional underground parking space and storeroom is available at extra cost. The complex is situated in La Finca Golf resort, in the municipality of Algorfa, in the Vega Baja area of the Costa Blanca South. Only 15 minutes drive from the sandy beaches of Guardamar del Segura, and only 35 minutes from Alicante airport. The larger towns of Almoradi, Benijófar and Ciudad Quesada are a short drive away. Torrevieja and Orihuela Costa, both with large shopping centres are just 15 minutes drive away.

#### **DISTANCE TO:**

Beach: +10 Km

Airport: 50 Km