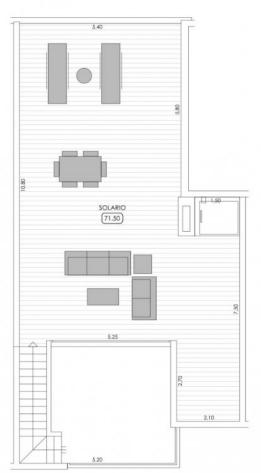

#### PLANTA 1-2

| SUPERFICIE ÚTIL VIVIENDA | 58,50 |
|--------------------------|-------|
| SUPERFICIE ÚTIL LAVADERO | 3,55  |
| SUPERFICIE ÚTIL TERRAZA  | 18,50 |
| SUPERFICIE ÚTIL SOLARIO  | 71,50 |

| SUPERFICIE CONSTRUIDA VIVIENDA   | 66.85 |
|----------------------------------|-------|
| SUPERFICIE CONSTRUIDA EL.COMUNES | 1,80  |
| TOTAL SUPERFICIE CONSTRUIDA      | 68.65 |