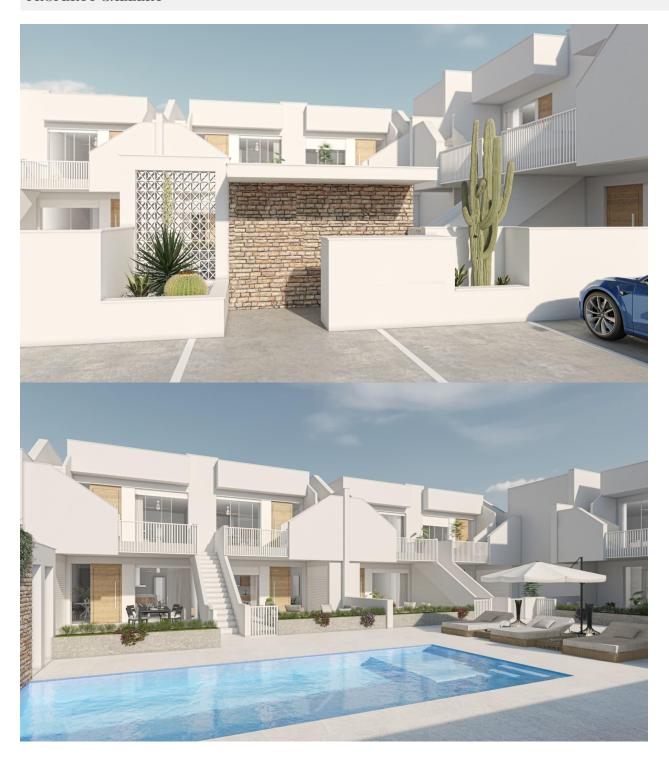

### **DESCRIPTION**

New build GROUND FLOOR APARTMENTS in SAN PEDRO DEL PINATAR. New build collection of exclusive bungalow apartments featuring avant-garde design, attention to every detail and a choice of high quality finishes in San Pedro del Pinatar. The complex consists of 1 and 2 bedroom bungalow apartments, available in different models: ground floor models with large terrace and direct access to the communal pool and top floor apartments with private solarium. The homes offer an open plan living area, combining kitchen with pantry in some cases, dining room and a spacious living room with access to the terrace. The bedrooms have spacious built-in wardrobes and the master bedroom also has an en-suite bathroom. Small details make these apartments unique! Equipped with pre-installation of natural gas for central heating, pre-installation for ducted hot and cold air conditioning, DHW generation with the energy efficient aerothermal system, technical lighting and ventilation system. All properties have a parking space. San Pedro del Pinatar's privileged location on the Mar Menor and Mediterranean coastline it attracts those with an interest in sailing and watersports, providing marina mooring and sailing clubs, while the beaches and natural mud baths attract those seeking safe sun, sea and sand. It has an established community and offers an excellent range of activities, including covered swimming pool and sports facilities, as well as a year round programme of social activities by the pleasant winter weather. The benefits of the mud baths, typical of the region, or the calm waters of the Mar Menor, have favoured the growth of Lo Pagán, which currently has all kind of amenities. In addition, it has an excellent location, just 5 minutes from the shopping cente of Dos Mares which has dozens of high street stores. Murcia/Corvera airport is 30 minutes away and Alicante airport is an hour drive away.

# **VIEWS**

• Panoramic views

### **GARDEN AND TERRACES**

- Open terrace Private garden