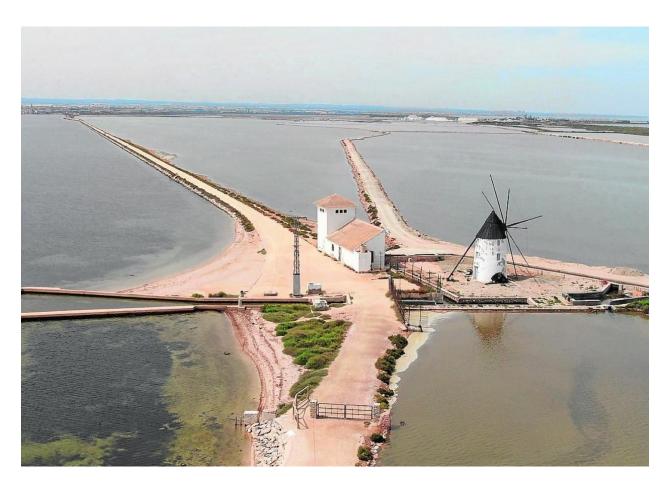

### **DESCRIPTION**

New build GROUND FLOOR APARTMENTS in SAN PEDRO DEL PINATAR. New build collection of exclusive bungalow apartments featuring avant-garde design, attention to every detail and a choice of high quality finishes in San Pedro del Pinatar. The complex consists of 1 and 2 bedroom bungalow apartments, available in different models: ground floor models with large terrace and direct access to the communal pool and top floor apartments with private solarium. The homes offer an open plan living area, combining kitchen with pantry in some cases, dining room and a spacious living room with access to the terrace. The bedrooms have spacious built-in wardrobes and the master bedroom also has an en-suite bathroom. Small details make these apartments unique! Equipped with pre-installation of natural gas for central heating, pre-installation for ducted hot and cold air conditioning, DHW generation with the energy efficient aerothermal system, technical lighting and ventilation system. All properties have a parking space. San Pedro del Pinatar's privileged location on the Mar Menor and Mediterranean coastline it attracts those with an interest in sailing and watersports, providing marina mooring and sailing clubs, while the beaches and natural mud baths attract those seeking safe sun, sea and sand. It has an established community and offers an excellent range of activities, including covered swimming pool and sports facilities, as well as a year round programme of social activities by the pleasant winter weather. The benefits of the mud baths, typical of the region, or the calm waters of the Mar Menor, have favoured the growth of Lo Pagán, which currently has all kind of amenities. In addition, it has an excellent location, just 5 minutes from the shopping cente of Dos Mares which has dozens of high street stores. Murcia/Corvera airport is 30 minutes away and Alicante airport is an hour drive away.