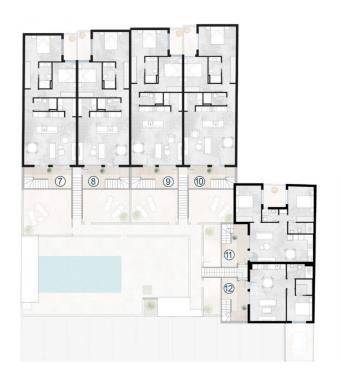

# MASTERPLAN PLANTA ALTA /MASTERPLAN TOP FLOOR

| SUPERFICIE DE VIVI | ENDAS                 |
|--------------------|-----------------------|
| VIVIENDA 01        | 101.47 m <sup>2</sup> |
| VIVIENDA 02        | 99.85 m <sup>2</sup>  |
| VIVIENDA 03        | 101.98 m <sup>2</sup> |
| VIVIENDA 04        | 106.51 m <sup>2</sup> |
| VIVIENDA 05        | 83.21 m <sup>2</sup>  |
| VIVIENDA 06        | 58.31 m <sup>2</sup>  |
| VIVIENDA 07        | 86.32 m <sup>2</sup>  |
| VIVIENDA 08        | 85.30 m <sup>2</sup>  |
| VIVIENDA 09        | 87.18 m <sup>2</sup>  |
| VIVIENDA 10        | 91.86 m <sup>2</sup>  |
| VIVIENDA 11        | 71.46 m <sup>2</sup>  |
| VIVIENDA 12        | 54.15 m <sup>2</sup>  |
|                    |                       |