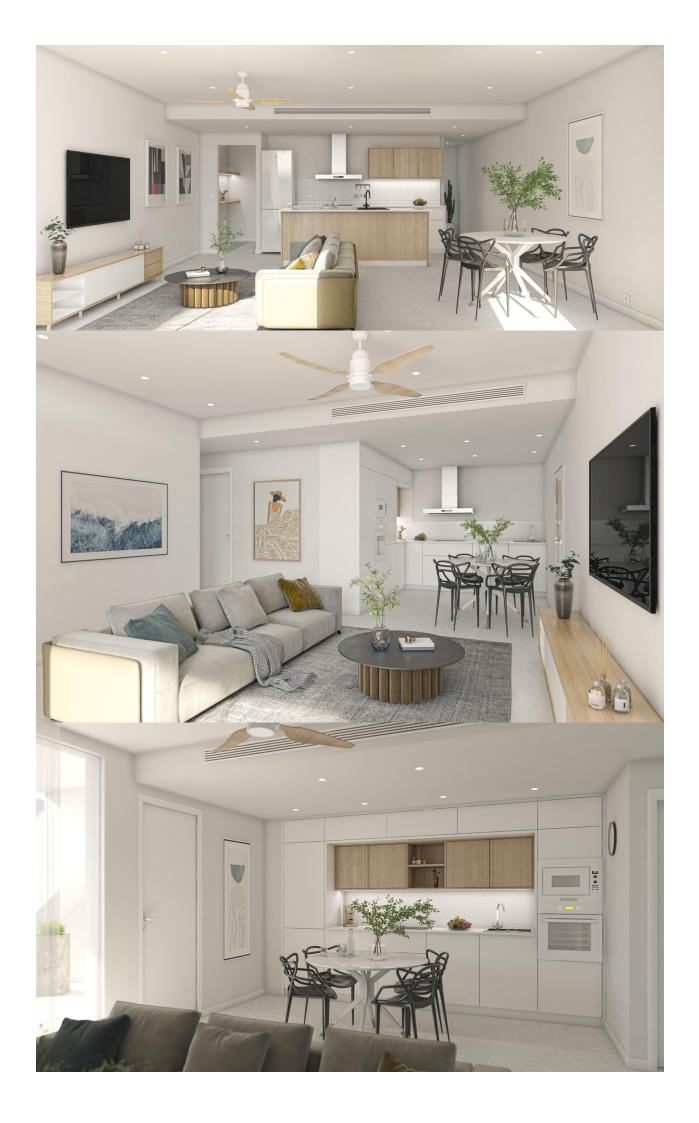

### **DESCRIPTION**

New build GROUND FLOOR APARTMENTS in SAN PEDRO DEL PINATAR. New build collection of exclusive bungalow apartments featuring avant-garde design, attention to every detail and a choice of high quality finishes in San Pedro del Pinatar. The complex consists of 1 and 2 bedroom bungalow apartments, available in different models: ground floor models with large terrace and direct access to the communal pool and top floor apartments with private solarium. The homes offer an open plan living area, combining kitchen with pantry in some cases, dining room and a spacious living room with access to the terrace. The bedrooms have spacious built-in wardrobes and the master bedroom also has an en-suite bathroom. Small details make these apartments unique! Equipped with pre-installation of natural gas for central heating, pre-installation for ducted hot and cold air conditioning, DHW generation with the energy efficient aerothermal system, technical lighting and ventilation system. All properties have a parking space. San Pedro del Pinatar's privileged location on the Mar Menor and Mediterranean coastline it attracts those with an interest in sailing and watersports, providing marina mooring and sailing clubs, while the beaches and natural mud baths attract those seeking safe sun, sea and sand. It has an established community and offers an excellent range of activities, including covered swimming pool and sports facilities, as well as a year round programme of social activities by the pleasant winter weather. The benefits of the mud baths, typical of the region, or the calm waters of the Mar Menor, have favoured the growth of Lo Pagán, which currently has all kind of amenities. In addition, it has an excellent location, just 5 minutes from the shopping cente of Dos Mares which has dozens of high street stores. Murcia/Corvera airport is 30 minutes away and Alicante airport is an hour drive away.