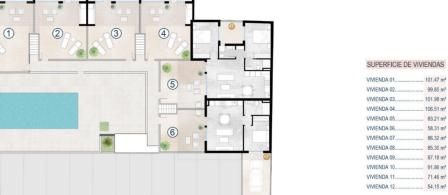

# PLANTA BAJA /MASTERPLAN GROUND FLOOR

MASTERPLAN

# MASTERPLAN PLANTA ALTA /MASTERPLAN TOP FLOOR

| SUPERFICIE DE VIVI | ENDAS                 |
|--------------------|-----------------------|
| VIVIENDA 01        | 101.47 m <sup>2</sup> |
| VIVIENDA 02        | 99.85 m <sup>2</sup>  |
| VIVIENDA 03        | 101.98 m <sup>2</sup> |
| VIVIENDA 04        | 106.51 m <sup>2</sup> |
| VIVIENDA 05        | 83.21 m <sup>2</sup>  |
| VIVIENDA 06        | 58.31 m <sup>2</sup>  |
| VIVIENDA 07        | 86.32 m <sup>2</sup>  |
| VIVIENDA 08        | 85.30 m <sup>2</sup>  |
| VIVIENDA 09        | 87.18 m <sup>2</sup>  |
| VIVIENDA 10        | 91.86 m <sup>2</sup>  |
| VIVIENDA 11        | 71.46 m <sup>2</sup>  |
| VIVIENDA 12        | 54.15 m <sup>2</sup>  |
|                    |                       |