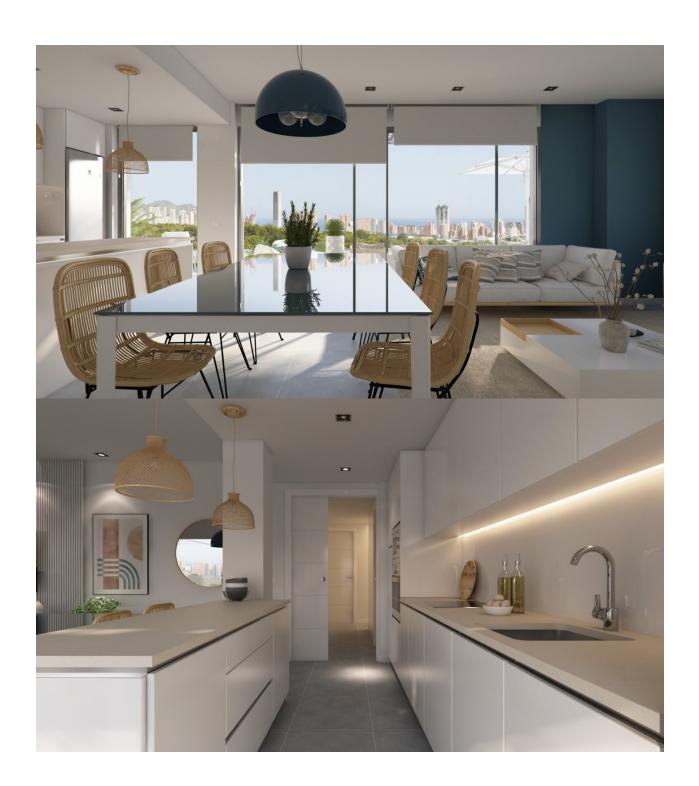

## **DESCRIPTION**

NEW BUILD RESIDENTIAL COMPLEX IN FINESTRAT WITH THE SEA VIEWS New Build luxury residential complex in Finestrat. Complex consists of duplexes, apartments, penthouses and independent villas. The complex consists of 3 blocks: 2 blocks of 7 floors and 1 of 5. Individual villas with private swimming pool. Beautiful apartments with 2 and 3 bedrooms, 2 bathrooms, open plan kitchen with the lounge area, fitted wardrobes, terrace. Each property comes with underground parking space and storeroom. Closed luxury complex with communal areas, sea and Benidorm skyline views located few kilometres from the bustling beach life, shopping centre and sandy beaches. The delivery of the complex is April 2025. The complex consist: Community swimming pool 200 m<sup>2</sup> Heated indoor swimming pool Playground Sports area Padel Underground parking Storage room Elevator Finestrat located in the Marina Baixa region of the Costa Blanca, close to neighbouring Benidorm and about 40 kilometres from the city of Alicante and the international airport. The village is situated on the mountainside of Puig Campana and offers beautiful views of the mountains, the coast and the Mediterranean Sea. Benidorm is just a five-minute drive from the properties and offers all the services you would need including shops, bars, restaurants, supermarkets, banks, pharmacies and several private international schools. Close to the beaches of Levante, Poniente and Cala de Finestrat, with more than 6km in length that are among the best in Europe awarded by the European Union with Blue Flags. All leisure services such as the theme parks of Agua Natura, Terra Mítica, Terra Natura, Agualandia and Mundomar, Sierra Cortina and Villaitana Golf courses, hiking and climbing in Puig Campana an incomparable natural setting or enjoy of nautical sports.