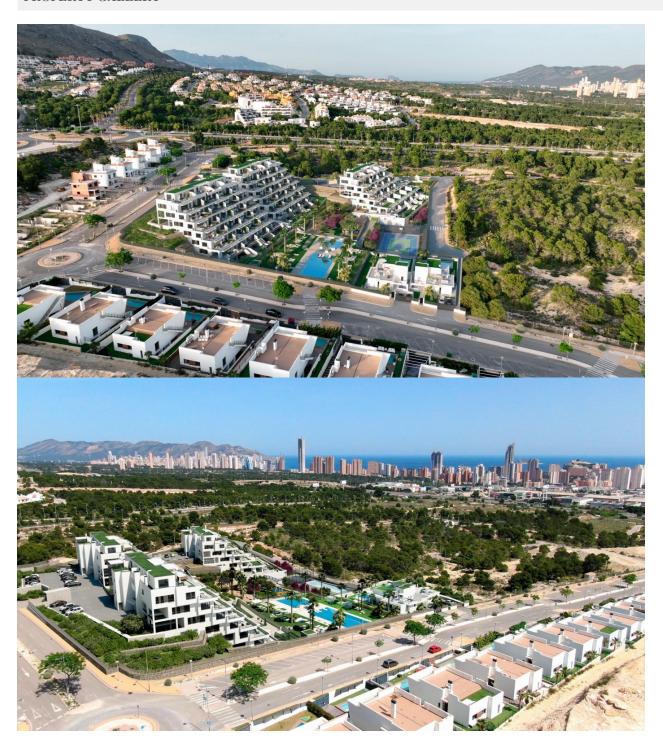

## **DESCRIPTION**

NEW BUILD RESIDENTIAL COMPLEX IN FINESTRAT WITH THE SEA VIEWS New Build luxury residential complex in Finestrat. Complex consists of duplexes, apartments, penthouses and independent villas. The complex consists of 3 blocks: 2 blocks of 7 floors and 1 of 5. Individual villas with private swimming pool. Beautiful apartments with 2 and 3 bedrooms, 2 bathrooms, open plan kitchen with the lounge area, fitted wardrobes, terrace. Each property comes with underground parking space and storeroom. Closed luxury complex with communal areas, sea and Benidorm skyline views located few kilometres from the bustling beach life, shopping centre and sandy beaches. The delivery of the complex is April 2025. The complex consist: Community swimming pool 200 m<sup>2</sup> Heated indoor swimming pool Playground Sports area Padel Underground parking Storage room Elevator Finestrat located in the Marina Baixa region of the Costa Blanca, close to neighbouring Benidorm and about 40 kilometres from the city of Alicante and the international airport. The village is situated on the mountainside of Puig Campana and offers beautiful views of the mountains, the coast and the Mediterranean Sea. Benidorm is just a five-minute drive from the properties and offers all the services you would need including shops, bars, restaurants, supermarkets, banks, pharmacies and several private international schools. Close to the beaches of Levante, Poniente and Cala de Finestrat, with more than 6km in length that are among the best in Europe awarded by the European Union with Blue Flags. All leisure services such as the theme parks of Agua Natura, Terra Mítica, Terra Natura, Agualandia and Mundomar, Sierra Cortina and Villaitana Golf courses, hiking and climbing in Puig Campana an incomparable natural setting or enjoy of nautical sports.