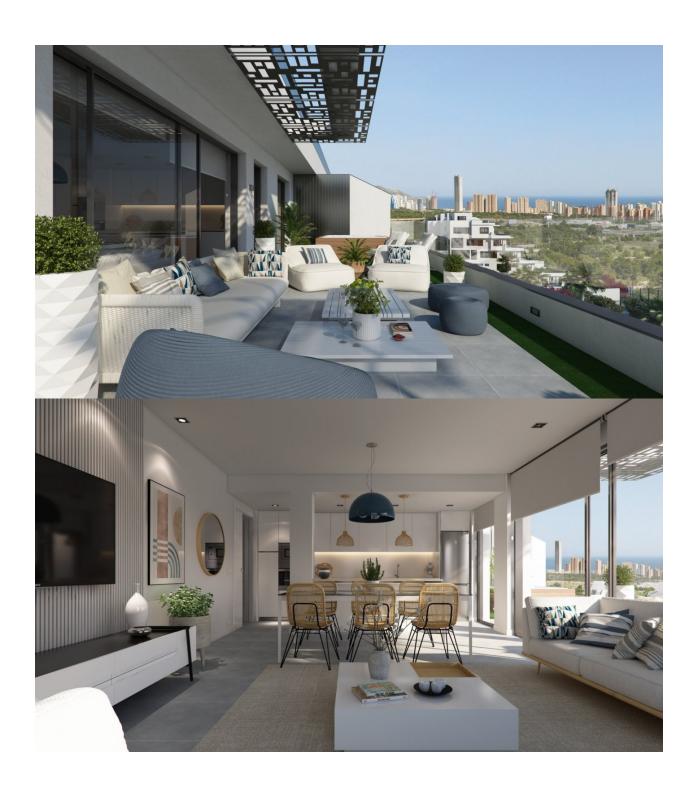

## **DESCRIPTION**

NEW BUILD RESIDENTIAL COMPLEX IN FINESTRAT WITH THE SEA VIEWS New Build luxury residential complex in Finestrat. Complex consists of duplexes, apartments, penthouses and independent villas. The complex consists of 3 blocks: 2 blocks of 7 floors and 1 of 5. Individual villas with private swimming pool. Beautiful apartments with 2 and 3 bedrooms, 2 bathrooms, open plan kitchen with the lounge area, fitted wardrobes, terrace. Each property comes with underground parking space and storeroom. Closed luxury complex with communal areas, sea and Benidorm skyline views located few kilometres from the bustling beach life, shopping centre and sandy beaches. The delivery of the complex is April 2025. The complex consist: Community swimming pool 200 m<sup>2</sup> Heated indoor swimming pool Playground Sports area Padel Underground parking Storage room Elevator Finestrat located in the Marina Baixa region of the Costa Blanca, close to neighbouring Benidorm and about 40 kilometres from the city of Alicante and the international airport. The village is situated on the mountainside of Puig Campana and offers beautiful views of the mountains, the coast and the Mediterranean Sea. Benidorm is just a five-minute drive from the properties and offers all the services you would need including shops, bars, restaurants, supermarkets, banks, pharmacies and several private international schools. Close to the beaches of Levante, Poniente and Cala de Finestrat, with more than 6km in length that are among the best in Europe awarded by the European Union with Blue Flags. All leisure services such as the theme parks of Agua Natura, Terra Mítica, Terra Natura, Agualandia and Mundomar, Sierra Cortina and Villaitana Golf courses, hiking and climbing in Puig Campana an incomparable natural setting or enjoy of nautical sports.