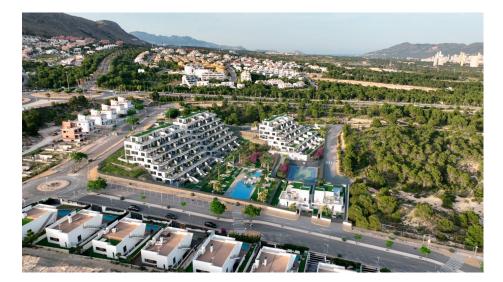

## **DESCRIPTION**

NEW BUILD RESIDENTIAL COMPLEX IN FINESTRAT WITH THE SEA VIEWS New Build luxury residential complex in Finestrat. Complex consists of duplexes, apartments, penthouses and independent villas. The complex consists of 3 blocks: 2 blocks of 7 floors and 1 of 5. Individual villas with private swimming pool. Beautiful apartments with 2 and 3 bedrooms, 2 bathrooms, open plan kitchen with the lounge area, fitted wardrobes, terrace. Each property comes with underground parking space and storeroom. Closed luxury complex with communal areas, sea and Benidorm skyline views located few kilometres from the bustling beach life, shopping centre and sandy beaches. The delivery of the complex is April 2025. The complex consist: Community swimming pool 200 m<sup>2</sup> Heated indoor swimming pool Playground Sports area Padel Underground parking Storage room Elevator Finestrat located in the Marina Baixa region of the Costa Blanca, close to neighbouring Benidorm and about 40 kilometres from the city of Alicante and the international airport. The village is situated on the mountainside of Puig Campana and offers beautiful views of the mountains, the coast and the Mediterranean Sea. Benidorm is just a five-minute drive from the properties and offers all the services you would need including shops, bars, restaurants, supermarkets, banks, pharmacies and several private international schools. Close to the beaches of Levante, Poniente and Cala de Finestrat, with more than 6km in length that are among the best in Europe awarded by the European Union with Blue Flags. All leisure services such as the theme parks of Agua Natura, Terra Mítica, Terra Natura, Agualandia and Mundomar, Sierra Cortina and Villaitana Golf courses, hiking and climbing in Puig Campana an incomparable natural setting or enjoy of nautical sports.