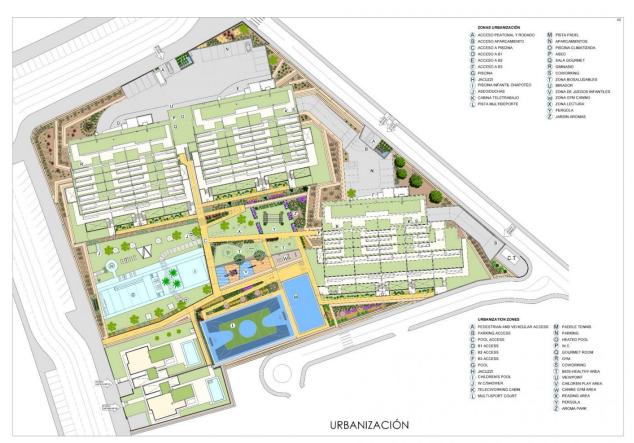

## **DESCRIPTION**

NEW BUILD RESIDENTIAL COMPLEX IN FINESTRAT WITH THE SEA VIEWS New Build luxury residential complex in Finestrat. Complex consists of duplexes, apartments, penthouses and independent villas. The complex consists of 3 blocks: 2 blocks of 7 floors and 1 of 5. Individual villas with private swimming pool. Beautiful apartments with 2 and 3 bedrooms, 2 bathrooms, open plan kitchen with the lounge area, fitted wardrobes, terrace. Each property comes with underground parking space and storeroom. Closed luxury complex with communal areas, sea and Benidorm skyline views located few kilometres from the bustling beach life, shopping centre and sandy beaches. The delivery of the complex is April 2025. The complex consist: Community swimming pool 200 m<sup>2</sup> Heated indoor swimming pool Playground Sports area Padel Underground parking Storage room Elevator Finestrat located in the Marina Baixa region of the Costa Blanca, close to neighbouring Benidorm and about 40 kilometres from the city of Alicante and the international airport. The village is situated on the mountainside of Puig Campana and offers beautiful views of the mountains, the coast and the Mediterranean Sea. Benidorm is just a five-minute drive from the properties and offers all the services you would need including shops, bars, restaurants, supermarkets, banks, pharmacies and several private international schools. Close to the beaches of Levante, Poniente and Cala de Finestrat, with more than 6km in length that are among the best in Europe awarded by the European Union with Blue Flags. All leisure services such as the theme parks of Agua Natura, Terra Mítica, Terra Natura, Agualandia and Mundomar, Sierra Cortina and Villaitana Golf courses, hiking and climbing in Puig Campana an incomparable natural setting or enjoy of nautical sports.