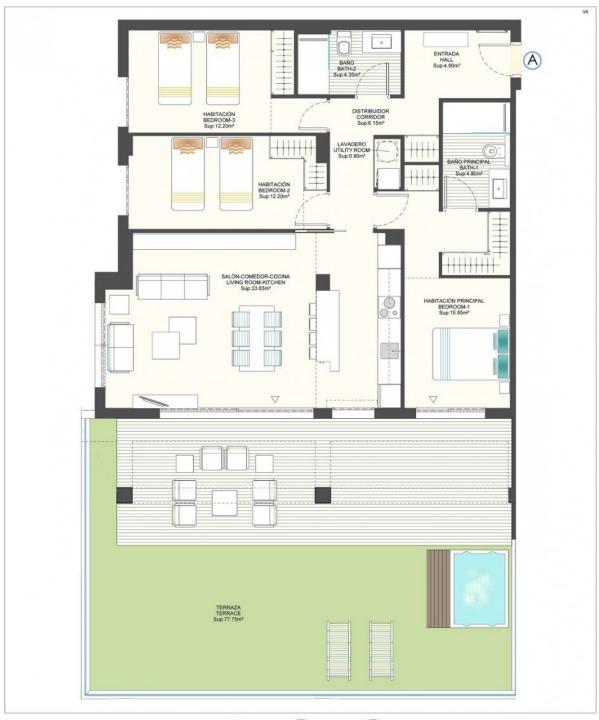

## REF: # 11108

| INFO           |           |
|----------------|-----------|
| PRICE:         | 400.000€  |
| PROPERTY TYPE: | Apartment |
| LOCATION:      |           |
| BEDROOMS:      | 3         |
| Bathrooms:     | 2         |
| Build:         | 105 (m2)  |
| Plot:          | -         |
| Terrace:       | -         |
| Year:          | -         |
| Floor:         | -         |
| Old price      | -         |

## TOTAL SUP. ÚTIL / LIVING AREA:

Sup.útil vivienda / Property:

Sup.útil terrazas y patios cubiertos / terrace\_covered: Sup.útil terrazas y patios descubiertos / terrace\_uncovered:

TOTAL SUP. CONSTRUIDA C.T / BUILD AREA t.i: