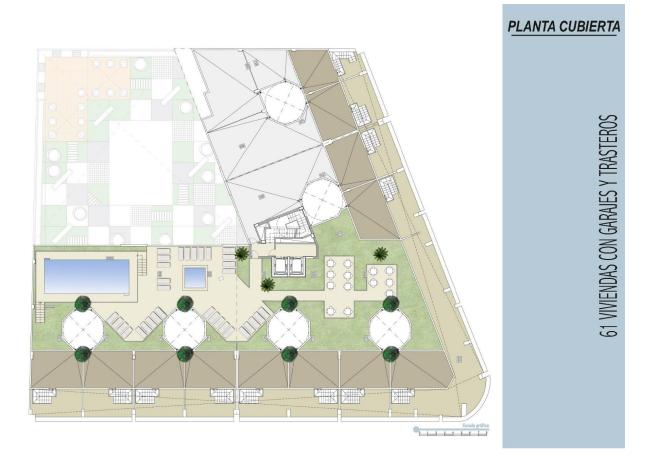

## **DESCRIPTION**

NEW BUILD RESIDENTIAL COMPLEX IN ALICANTE CITY New Build residential complex of 61 apartments and penthouses with 2, 3 and 4 bedrooms in the neighbourhood of La Florida, Alicante. Each property has its own parking space and storage room. Residential has communal rooftop solarium with swimming pools for adults and children, green areas and chill-out zones and communal garden with playground on ground floor. Complex benefits from the light of the city and its privileged climate. In addition, its advanced A+ energy efficiency system makes it totally sustainable. The district of La Florida is one of the most emblematic neighbourhoods of Alicante's capital, a district characterised by its skilful combination of narrow streets with wide avenues and charming squares, all of which are full of neighbourhood life, where local festivals and traditions are very popular, and where traditional businesses coexist with innovative shops and all kinds of services. In this way, the district is perfectly connected to the accesses to the motorway. In addition, several bus lines make it possible to reach the city centre in no more than 10-15 minutes. Along the streets that make up the district, you can enjoy the widest range of leisure and restaurant options. Having a coffee, choosing a restaurant, having a drink, or doing all kinds of shopping is within easy reach at any time. From small local shops, through food markets, to large supermarket chains and hypermarkets, the residents of La Florida have at their disposal a wide variety of establishments where they can fill their shopping basket with the best quality products, all with the convenience of being close to home. In addition, every Thursday and Saturday, the adjoining district of Florida-Babel, just a few minutes' walk away, offers a traditional street market. Florida offers its residents educational centres for all ages. Nurseries and kindergartens, primary and secondary schools, and