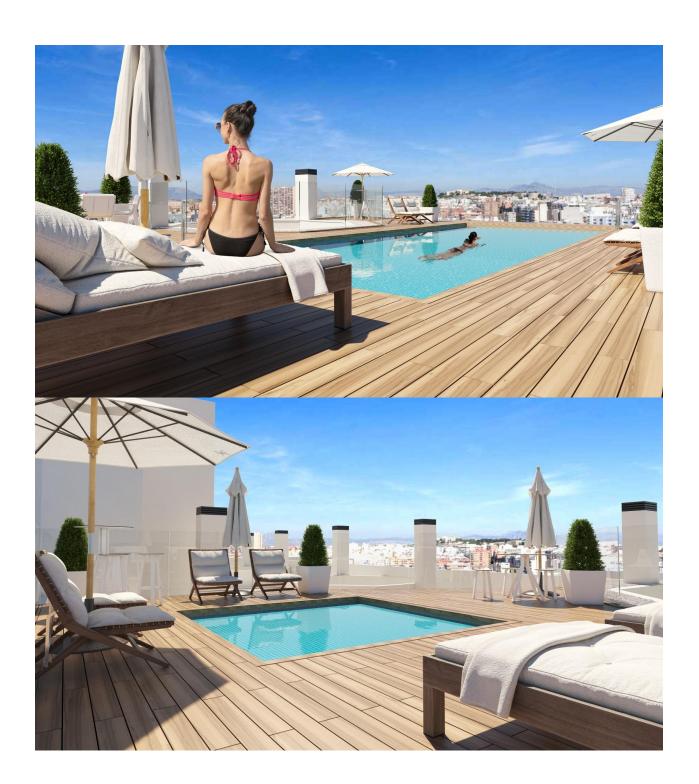

## **DESCRIPTION**

NEW BUILD RESIDENTIAL COMPLEX IN ALICANTE CITY New Build residential complex of 61 apartments and penthouses with 2, 3 and 4 bedrooms in the neighbourhood of La Florida, Alicante. Each property has its own parking space and storage room. Residential has communal rooftop solarium with swimming pools for adults and children, green areas and chill-out zones and communal garden with playground on ground floor. Complex benefits from the light of the city and its privileged climate. In addition, its advanced A+ energy efficiency system makes it totally sustainable. The district of La Florida is one of the most emblematic neighbourhoods of Alicante's capital, a district characterised by its skilful combination of narrow streets with wide avenues and charming squares, all of which are full of neighbourhood life, where local festivals and traditions are very popular, and where traditional businesses coexist with innovative shops and all kinds of services. In this way, the district is perfectly connected to the accesses to the motorway. In addition, several bus lines make it possible to reach the city centre in no more than 10-15 minutes. Along the streets that make up the district, you can enjoy the widest range of leisure and restaurant options. Having a coffee, choosing a restaurant, having a drink, or doing all kinds of shopping is within easy reach at any time. From small local shops, through food markets, to large supermarket chains and hypermarkets, the residents of La Florida have at their disposal a wide variety of establishments where they can fill their shopping basket with the best quality products, all with the convenience of being close to home. In addition, every Thursday and Saturday, the adjoining district of Florida-Babel, just a few minutes' walk away, offers a traditional street market. Florida offers its residents educational centres for all ages. Nurseries and kindergartens, primary and secondary schools, and

## **VIEWS**

• Panoramic views