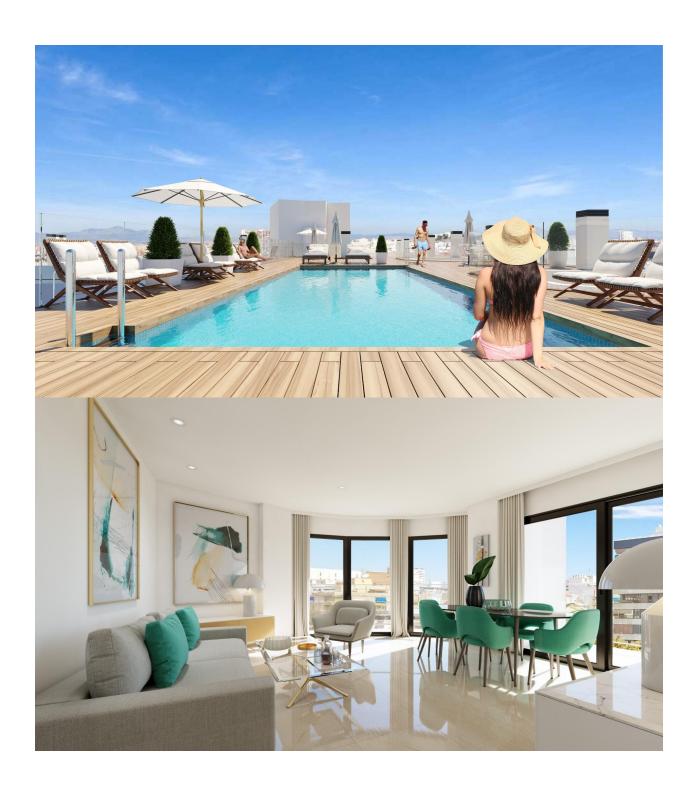

## **DESCRIPTION**

NEW BUILD RESIDENTIAL COMPLEX IN ALICANTE CITY New Build residential complex of 61 apartments and penthouses with 2, 3 and 4 bedrooms in the neighbourhood of La Florida, Alicante. Each property has its own parking space and storage room. Residential has communal rooftop solarium with swimming pools for adults and children, green areas and chill-out zones and communal garden with playground on ground floor. Complex benefits from the light of the city and its privileged climate. In addition, its advanced A+ energy efficiency system makes it totally sustainable. The district of La Florida is one of the most emblematic neighbourhoods of Alicante's capital, a district characterised by its skilful combination of narrow streets with wide avenues and charming squares, all of which are full of neighbourhood life, where local festivals and traditions are very popular, and where traditional businesses coexist with innovative shops and all kinds of services. In this way, the district is perfectly connected to the accesses to the motorway. In addition, several bus lines make it possible to reach the city centre in no more than 10-15 minutes. Along the streets that make up the district, you can enjoy the widest range of leisure and restaurant options. Having a coffee, choosing a restaurant, having a drink, or doing all kinds of shopping is within easy reach at any time. From small local shops, through food markets, to large supermarket chains and hypermarkets, the residents of La Florida have at their disposal a wide variety of establishments where they can fill their shopping basket with the best quality products, all with the convenience of being close to home. In addition, every Thursday and Saturday, the adjoining district of Florida-Babel, just a few minutes' walk away, offers a traditional street market. Florida offers its residents educational centres for all ages. Nurseries and kindergartens, primary and secondary schools, and

## **VIEWS**

• Panoramic views