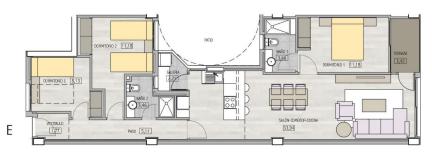

### **VIVIENDA E - 3D** Planta Baja

SUPERFICIES ÚTILES

Superficie ÚTIL vivienda Superficie ÚTIL terraza 80,64 m<sup>2</sup> 3,42 m<sup>2</sup>

SUPERFICIES CONSTRUIDAS

Superficie CONSTRUIDA vivienda Superficie CONSTRUIDA Ivinelina
Superficie CONSTRUIDA Iterraza (50%)
Superficie CONSTRUIDA total (viv+terraza)
Partes comunes
TOTAL SUPERFICIE CONSTRUIDA 1,76 m<sup>2</sup> 97,51 m<sup>2</sup> 11,20 m<sup>2</sup>

1831

VIVIENDA TIPO E 3 DORMITORIOS

VIVIENDAS CON GARAJES Y TRASTEROS