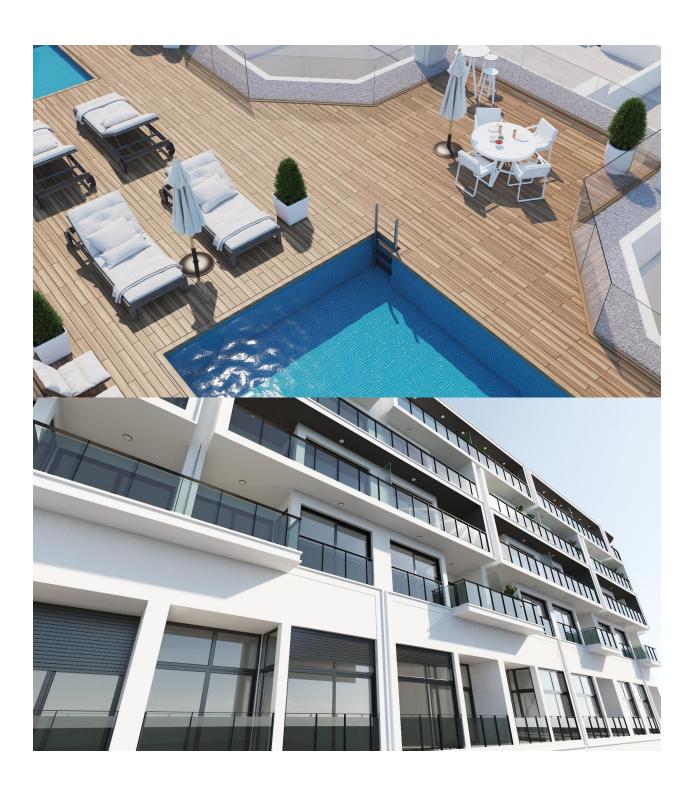

## **DESCRIPTION**

NEW BUILD RESIDENTIAL COMPLEX IN ALICANTE CITY New Build residential complex of 61 apartments and penthouses with 2, 3 and 4 bedrooms in the neighbourhood of La Florida, Alicante. Each property has its own parking space and storage room. Residential has communal rooftop solarium with swimming pools for adults and children, green areas and chill-out zones and communal garden with playground on ground floor. Complex benefits from the light of the city and its privileged climate. In addition, its advanced A+ energy efficiency system makes it totally sustainable. The district of La Florida is one of the most emblematic neighbourhoods of Alicante's capital, a district characterised by its skilful combination of narrow streets with wide avenues and charming squares, all of which are full of neighbourhood life, where local festivals and traditions are very popular, and where traditional businesses coexist with innovative shops and all kinds of services. In this way, the district is perfectly connected to the accesses to the motorway. In addition, several bus lines make it possible to reach the city centre in no more than 10-15 minutes. Along the streets that make up the district, you can enjoy the widest range of leisure and restaurant options. Having a coffee, choosing a restaurant, having a drink, or doing all kinds of shopping is within easy reach at any time. From small local shops, through food markets, to large supermarket chains and hypermarkets, the residents of La Florida have at their disposal a wide variety of establishments where they can fill their shopping basket with the best quality products, all with the convenience of being close to home. In addition, every Thursday and Saturday, the adjoining district of Florida-Babel, just a few minutes' walk away, offers a traditional street market. Florida offers its residents educational centres for all ages. Nurseries and kindergartens, primary and secondary schools, and

## **VIEWS**

• Panoramic views