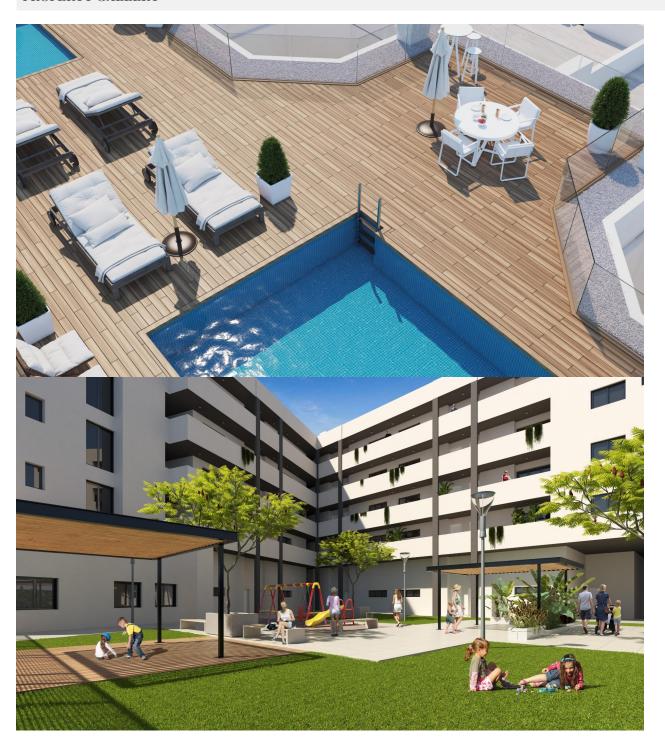

### **DESCRIPTION**

NEW BUILD RESIDENTIAL COMPLEX IN ALICANTE CITY New Build residential complex of 61 apartments and penthouses with 2, 3 and 4 bedrooms in the neighbourhood of La Florida, Alicante. Each property has its own parking space and storage room. Residential has communal rooftop solarium with swimming pools for adults and children, green areas and chill-out zones and communal garden with playground on ground floor. Complex benefits from the light of the city and its privileged climate. In addition, its advanced A+ energy efficiency system makes it totally sustainable. The district of La Florida is one of the most emblematic neighbourhoods of Alicante's capital, a district characterised by its skilful combination of narrow streets with wide avenues and charming squares, all of which are full of neighbourhood life, where local festivals and traditions are very popular, and where traditional businesses coexist with innovative shops and all kinds of services. In this way, the district is perfectly connected to the accesses to the motorway. In addition, several bus lines make it possible to reach the city centre in no more than 10-15 minutes. Along the streets that make up the district, you can enjoy the widest range of leisure and restaurant options. Having a coffee, choosing a restaurant, having a drink, or doing all kinds of shopping is within easy reach at any time. From small local shops, through food markets, to large supermarket chains and hypermarkets, the residents of La Florida have at their disposal a wide variety of establishments where they can fill their shopping basket with the best quality products, all with the convenience of being close to home. In addition, every Thursday and Saturday, the adjoining district of Florida-Babel, just a few minutes' walk away, offers a traditional street market. Florida offers its residents educational centres for all ages. Nurseries and kindergartens, primary and secondary schools, and