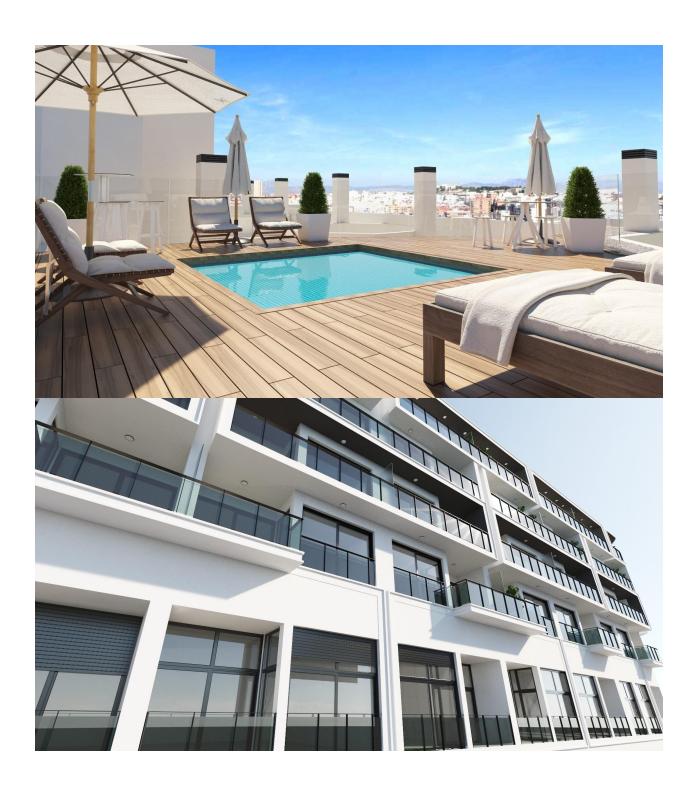

### **DESCRIPTION**

NEW BUILD RESIDENTIAL COMPLEX IN ALICANTE CITY New Build residential complex of 61 apartments and penthouses with 2, 3 and 4 bedrooms in the neighbourhood of La Florida, Alicante. Each property has its own parking space and storage room. Residential has communal rooftop solarium with swimming pools for adults and children, green areas and chill-out zones and communal garden with playground on ground floor. Complex benefits from the light of the city and its privileged climate. In addition, its advanced A+ energy efficiency system makes it totally sustainable. The district of La Florida is one of the most emblematic neighbourhoods of Alicante's capital, a district characterised by its skilful combination of narrow streets with wide avenues and charming squares, all of which are full of neighbourhood life, where local festivals and traditions are very popular, and where traditional businesses coexist with innovative shops and all kinds of services. In this way, the district is perfectly connected to the accesses to the motorway. In addition, several bus lines make it possible to reach the city centre in no more than 10-15 minutes. Along the streets that make up the district, you can enjoy the widest range of leisure and restaurant options. Having a coffee, choosing a restaurant, having a drink, or doing all kinds of shopping is within easy reach at any time. From small local shops, through food markets, to large supermarket chains and hypermarkets, the residents of La Florida have at their disposal a wide variety of establishments where they can fill their shopping basket with the best quality products, all with the convenience of being close to home. In addition, every Thursday and Saturday, the adjoining district of Florida-Babel, just a few minutes' walk away, offers a traditional street market. Florida offers its residents educational centres for all ages. Nurseries and kindergartens, primary and secondary schools, and