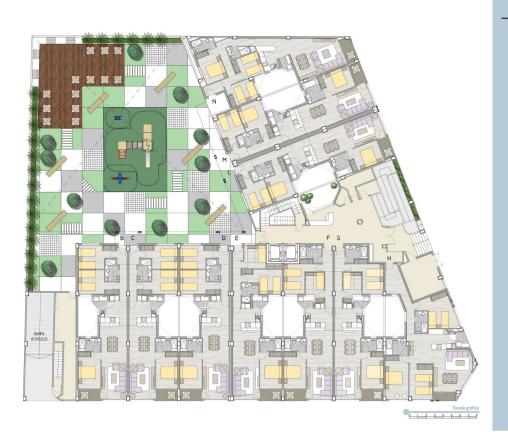

### **DESCRIPTION**

NEW BUILD RESIDENTIAL COMPLEX IN ALICANTE CITY New Build residential complex of 61 apartments and penthouses with 2, 3 and 4 bedrooms in the neighbourhood of La Florida, Alicante. Each property has its own parking space and storage room. Residential has communal rooftop solarium with swimming pools for adults and children, green areas and chill-out zones and communal garden with playground on ground floor. Complex benefits from the light of the city and its privileged climate. In addition, its advanced A+ energy efficiency system makes it totally sustainable. The district of La Florida is one of the most emblematic neighbourhoods of Alicante's capital, a district characterised by its skilful combination of narrow streets with wide avenues and charming squares, all of which are full of neighbourhood life, where local festivals and traditions are very popular, and where traditional businesses coexist with innovative shops and all kinds of services. In this way, the district is perfectly connected to the accesses to the motorway. In addition, several bus lines make it possible to reach the city centre in no more than 10-15 minutes. Along the streets that make up the district, you can enjoy the widest range of leisure and restaurant options. Having a coffee, choosing a restaurant, having a drink, or doing all kinds of shopping is within easy reach at any time. From small local shops, through food markets, to large supermarket chains and hypermarkets, the residents of La Florida have at their disposal a wide variety of establishments where they can fill their shopping basket with the best quality products, all with the convenience of being close to home. In addition, every Thursday and Saturday, the adjoining district of Florida-Babel, just a few minutes' walk away, offers a traditional street market. Florida offers its residents educational centres for all ages. Nurseries and kindergartens, primary and secondary schools, and