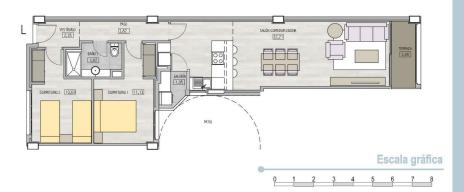

## **VIEWS**

• Panoramic views

VIVIENDA

SUPERFICIES ÚTILES

Superficie ÚTIL vivienda Superficie ÚTIL terraza (100%) 65,97 m<sup>2</sup> 3,48 m<sup>2</sup>

SUPERFICIES CONSTRUIDAS

Superficie CONSTRUIDA vivienda 78,60 m<sup>2</sup> Superficie CONSTRUIDA terraza (50%)
Superficie CONSTRUIDA total (viv+terraza) 2,15 m<sup>2</sup> 80,75 m<sup>2</sup> Partes comunes
TOTAL SUPERFICIE CONSTRUIDA 9,28 m<sup>2</sup> 90,03 m<sup>2</sup>