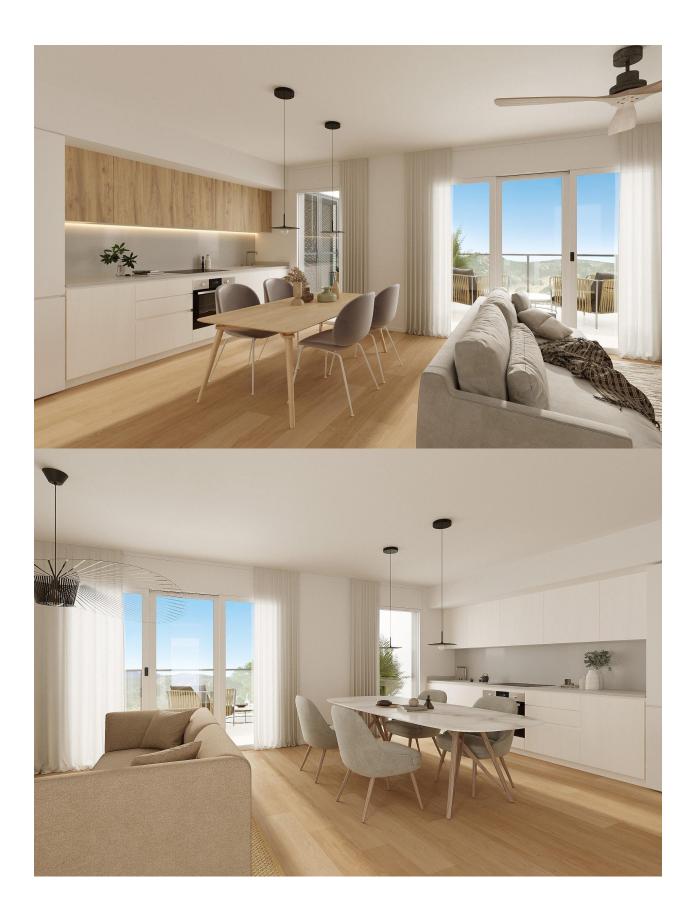

## DESCRIPTION

NEW BUILD RESIDENTIAL COMPLEX IN FINESTRAT New Build residential complex of apartments, penthouses and townhouses in Balcon de Finestrat. Beautiful ground floor apartments with private gardens, middle flor apartments with big terraces and penthouses with private solarium. Properties with 2 and 3 bedrooms, 2 bathrooms, open plan kitchen with the lounge area, fitted wardrobes, Installation of ducted air conditioning (hot/cold). The residential complex consists of community pool for adults with children's pool area and solarium, parking area for bicycles, children's play area tiled with continuous safety paving. All properties has private parking space with pre-installation for electric charging of vehicles. Residential complex perfectly located in a natural enclave of the Costa Blanca and offers incredible views of the Benidorm skyline, Finestrat cove and El Puig Campana. Benidorm is just a five-minute drive from the properties and offers all the services you would need including shops, bars, restaurants, supermarkets, banks, pharmacies and several private international schools. Close to the beaches of Levante, Poniente and Cala de Finestrat, with more than 6km in length that are among the best in Europe awarded by the European Union with Blue Flags. All leisure services such as the theme parks of Aqua Natura, Terra Mítica, Terra Natura, Aqualandia and Mundomar, Sierra Cortina and Villaitana Golf courses, hiking and climbing in Puig Campana an incomparable natural setting or enjoy of nautical sports. Distance to the sea 4 km, to the airport 26 km and to the golf 1km. Complex located 40 minutes from Alicante airport.