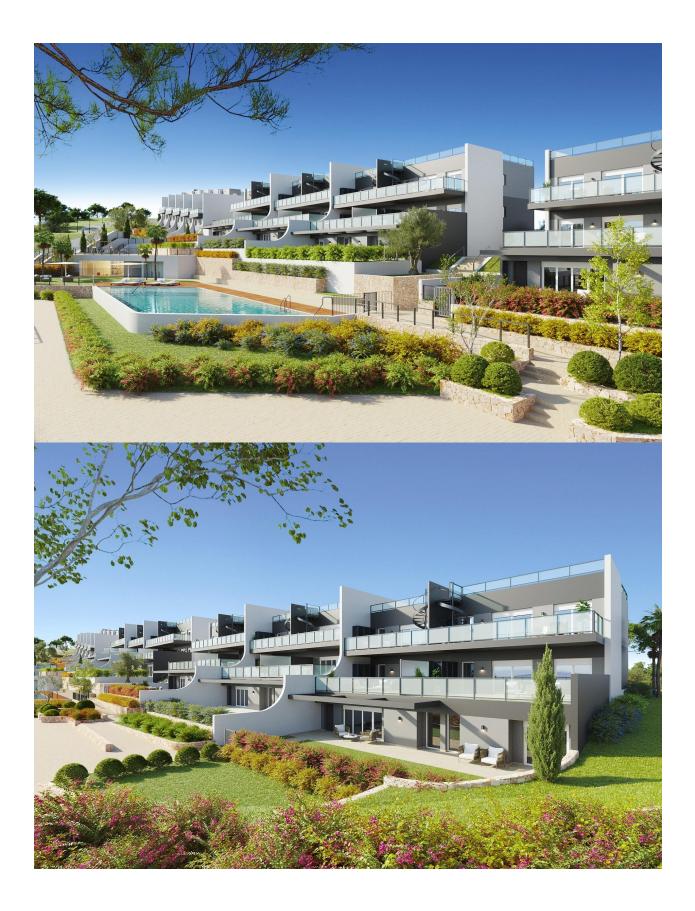

## DESCRIPTION

NEW BUILD RESIDENTIAL COMPLEX IN FINESTRAT New Build residential complex of apartments, penthouses and townhouses in Balcon de Finestrat. Beautiful ground floor apartments with private gardens, middle flor apartments with big terraces and penthouses with private solarium. Properties with 2 and 3 bedrooms, 2 bathrooms, open plan kitchen with the lounge area, fitted wardrobes, Installation of ducted air conditioning (hot/cold). The residential complex consists of community pool for adults with children's pool area and solarium, parking area for bicycles, children's play area tiled with continuous safety paving. All properties has private parking space with pre-installation for electric charging of vehicles. Residential complex perfectly located in a natural enclave of the Costa Blanca and offers incredible views of the Benidorm skyline, Finestrat cove and El Puig Campana. Benidorm is just a five-minute drive from the properties and offers all the services you would need including shops, bars, restaurants, supermarkets, banks, pharmacies and several private international schools. Close to the beaches of Levante, Poniente and Cala de Finestrat, with more than 6km in length that are among the best in Europe awarded by the European Union with Blue Flags. All leisure services such as the theme parks of Aqua Natura, Terra Mítica, Terra Natura, Aqualandia and Mundomar, Sierra Cortina and Villaitana Golf courses, hiking and climbing in Puig Campana an incomparable natural setting or enjoy of nautical sports. Distance to the sea 4 km, to the airport 26 km and to the golf 1km. Complex located 40 minutes from Alicante airport.