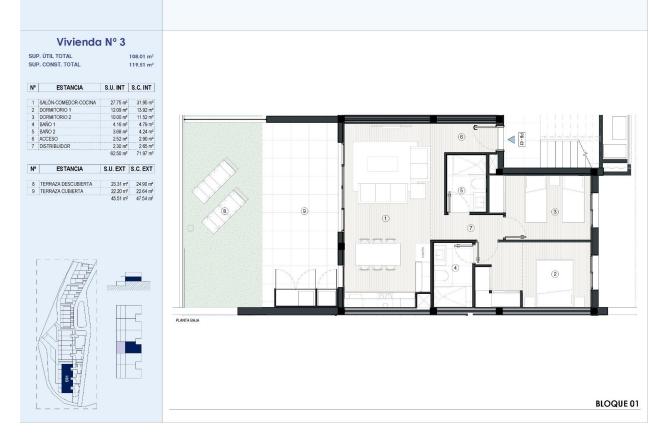

REF: # 11118

| INFO           |           |
|----------------|-----------|
| PRICE:         | 242.000 € |
| PROPERTY TYPE: | Apartment |
| LOCATION:      |           |
| BEDROOMS:      | 2         |
| Bathrooms:     | 2         |
| Build:         | 71 (m2)   |
| Plot:          | -         |
| Terrace:       | -         |
| Year:          | -         |
| Floor:         | -         |
| Old price      | -         |

## DESCRIPTION

NEW BUILD RESIDENTIAL COMPLEX IN FINESTRAT New Build residential complex of apartments, penthouses and townhouses in Balcon de Finestrat. Beautiful ground floor apartments with private gardens, middle flor apartments with big terraces and penthouses with private solarium. Properties with 2 and 3 bedrooms, 2 bathrooms, open plan kitchen with the lounge area, fitted wardrobes, Installation of ducted air conditioning (hot/cold). The residential complex consists of community pool for adults with children's pool area and solarium, parking area for bicycles, children's play area tiled with continuous safety paving. All properties has private parking space with pre-installation for electric charging of vehicles. Residential complex perfectly located in a natural enclave of the Costa Blanca and offers incredible views of the Benidorm skyline, Finestrat cove and El Puig Campana. Benidorm is just a five-minute drive from the properties and offers all the services you would need including shops, bars, restaurants, supermarkets, banks, pharmacies and several private international schools. Close to the beaches of Levante, Poniente and Cala de Finestrat, with more than 6km in length that are among the best in Europe awarded by the European Union with Blue Flags. All leisure services such as the theme parks of Aqua Natura, Terra Mítica, Terra Natura, Aqualandia and Mundomar, Sierra Cortina and Villaitana Golf courses, hiking and climbing in Puig Campana an incomparable natural setting or enjoy of nautical sports. Distance to the sea 4 km, to the airport 26 km and to the golf 1km. Complex located 40 minutes from Alicante airport.