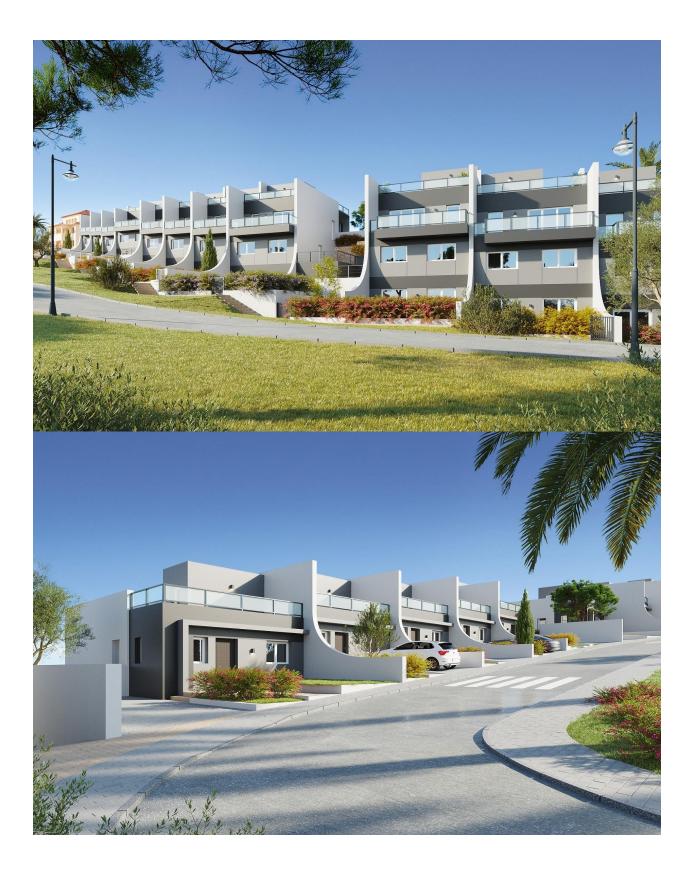

## DESCRIPTION

NEW BUILD RESIDENTIAL COMPLEX IN FINESTRAT New Build residential complex of apartments, penthouses and townhouses in Balcon de Finestrat. Beautiful ground floor apartments with private gardens, middle flor apartments with big terraces and penthouses with private solarium. Properties with 2 and 3 bedrooms, 2 bathrooms, open plan kitchen with the lounge area, fitted wardrobes, Installation of ducted air conditioning (hot/cold). The residential complex consists of community pool for adults with children's pool area and solarium, parking area for bicycles, children's play area tiled with continuous safety paving. All properties has private parking space with pre-installation for electric charging of vehicles. Residential complex perfectly located in a natural enclave of the Costa Blanca and offers incredible views of the Benidorm skyline, Finestrat cove and El Puig Campana. Benidorm is just a five-minute drive from the properties and offers all the services you would need including shops, bars, restaurants, supermarkets, banks, pharmacies and several private international schools. Close to the beaches of Levante, Poniente and Cala de Finestrat, with more than 6km in length that are among the best in Europe awarded by the European Union with Blue Flags. All leisure services such as the theme parks of Aqua Natura, Terra Mítica, Terra Natura, Aqualandia and Mundomar, Sierra Cortina and Villaitana Golf courses, hiking and climbing in Puig Campana an incomparable natural setting or enjoy of nautical sports. Distance to the sea 4 km, to the airport 26 km and to the golf 1km. Complex located 40 minutes from Alicante airport.