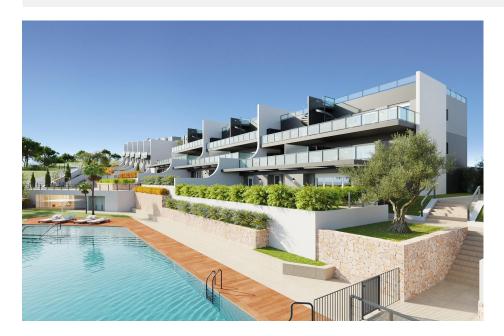

## DESCRIPTION

NEW BUILD RESIDENTIAL COMPLEX IN FINESTRAT New Build residential complex of apartments, penthouses and townhouses in Balcon de Finestrat. Beautiful ground floor apartments with private gardens, middle flor apartments with big terraces and penthouses with private solarium. Properties with 2 and 3 bedrooms, 2 bathrooms, open plan kitchen with the lounge area, fitted wardrobes, Installation of ducted air conditioning (hot/cold). The residential complex consists of community pool for adults with children's pool area and solarium, parking area for bicycles, children's play area tiled with continuous safety paving. All properties has private parking space with pre-installation for electric charging of vehicles. Residential complex perfectly located in a natural enclave of the Costa Blanca and offers incredible views of the Benidorm skyline, Finestrat cove and El Puig Campana. Benidorm is just a five-minute drive from the properties and offers all the services you would need including shops, bars, restaurants, supermarkets, banks, pharmacies and several private international schools. Close to the beaches of Levante, Poniente and Cala de Finestrat, with more than 6km in length that are among the best in Europe awarded by the European Union with Blue Flags. All leisure services such as the theme parks of Aqua Natura, Terra Mítica, Terra Natura, Aqualandia and Mundomar, Sierra Cortina and Villaitana Golf courses, hiking and climbing in Puig Campana an incomparable natural setting or enjoy of nautical sports. Distance to the sea 4 km, to the airport 26 km and to the golf 1km. Complex located 40 minutes from Alicante airport.