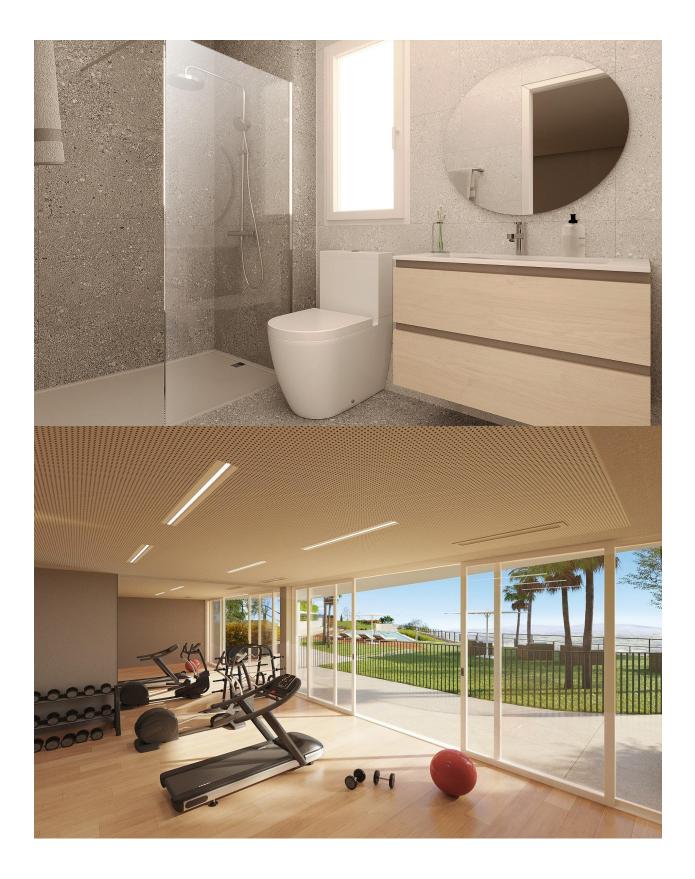

## DESCRIPTION

NEW BUILD RESIDENTIAL COMPLEX IN FINESTRAT New Build residential complex of apartments, penthouses and townhouses in Balcon de Finestrat. Beautiful ground floor apartments with private gardens, middle flor apartments with big terraces and penthouses with private solarium. Properties with 2 and 3 bedrooms, 2 bathrooms, open plan kitchen with the lounge area, fitted wardrobes, Installation of ducted air conditioning (hot/cold). The residential complex consists of community pool for adults with children's pool area and solarium, parking area for bicycles, children's play area tiled with continuous safety paving. All properties has private parking space with pre-installation for electric charging of vehicles. Residential complex perfectly located in a natural enclave of the Costa Blanca and offers incredible views of the Benidorm skyline, Finestrat cove and El Puig Campana. Benidorm is just a five-minute drive from the properties and offers all the services you would need including shops, bars, restaurants, supermarkets, banks, pharmacies and several private international schools. Close to the beaches of Levante, Poniente and Cala de Finestrat, with more than 6km in length that are among the best in Europe awarded by the European Union with Blue Flags. All leisure services such as the theme parks of Aqua Natura, Terra Mítica, Terra Natura, Aqualandia and Mundomar, Sierra Cortina and Villaitana Golf courses, hiking and climbing in Puig Campana an incomparable natural setting or enjoy of nautical sports. Distance to the sea 4 km, to the airport 26 km and to the golf 1km. Complex located 40 minutes from Alicante airport.