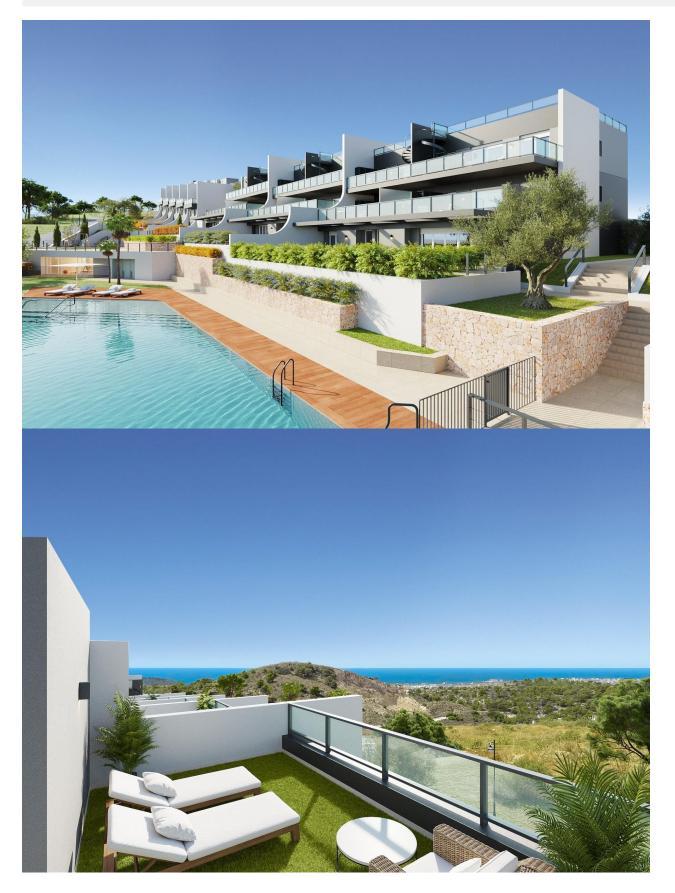

## DESCRIPTION

NEW BUILD RESIDENTIAL COMPLEX IN FINESTRAT New Build residential complex of apartments, penthouses and townhouses in Balcon de Finestrat. Beautiful ground floor apartments with private gardens, middle flor apartments with big terraces and penthouses with private solarium. Properties with 2 and 3 bedrooms, 2 bathrooms, open plan kitchen with the lounge area, fitted wardrobes, Installation of ducted air conditioning (hot/cold). The residential complex consists of community pool for adults with children's pool area and solarium, parking area for bicycles, children's play area tiled with continuous safety paving. All properties has private parking space with pre-installation for electric charging of vehicles. Residential complex perfectly located in a natural enclave of the Costa Blanca and offers incredible views of the Benidorm skyline, Finestrat cove and El Puig Campana. Benidorm is just a five-minute drive from the properties and offers all the services you would need including shops, bars, restaurants, supermarkets, banks, pharmacies and several private international schools. Close to the beaches of Levante, Poniente and Cala de Finestrat, with more than 6km in length that are among the best in Europe awarded by the European Union with Blue Flags. All leisure services such as the theme parks of Aqua Natura, Terra Mítica, Terra Natura, Aqualandia and Mundomar, Sierra Cortina and Villaitana Golf courses, hiking and climbing in Puig Campana an incomparable natural setting or enjoy of nautical sports. Distance to the sea 4 km, to the airport 26 km and to the golf 1km. Complex located 40 minutes from Alicante airport.

## VIEWS

• Panoramic views

"Experience our experience - Because you deserve the best"