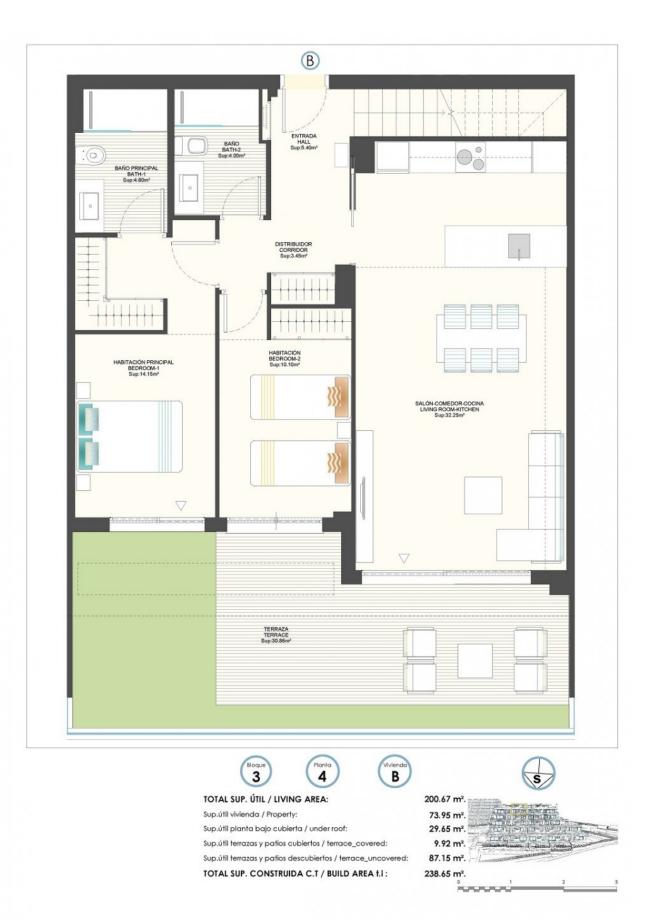

REF: # 11122

| INFO           |           |
|----------------|-----------|
| PRICE:         | 460.000 € |
| PROPERTY TYPE: | Penthouse |
| LOCATION:      |           |
| BEDROOMS:      | 3         |
| Bathrooms:     | 3         |
| Build:         | 90 (m2)   |
| Plot:          | -         |
| Terrace:       | -         |
| Year:          | -         |
| Floor:         | -         |
| Old price      | -         |

## DESCRIPTION

NEW BUILD RESIDENTIAL COMPLEX IN FINESTRAT WITH THE SEA VIEWS New Build luxury residential complex in Finestrat. Complex consists of duplexes, apartments, penthouses and independent villas. The complex consists of 3 blocks: 2 blocks of 7 floors and 1 of 5. Individual villas with private swimming pool. Beautiful penthouses with 3 and 4 bedrooms, 3 bathrooms, open plan kitchen with the lounge area, fitted wardrobes, terrace and private solarium. Each property comes with underground parking space and storeroom. Closed luxury complex with communal areas, sea and Benidorm skyline views located few kilometres from the bustling beach life, shopping centre and sandy beaches. The delivery of the complex is April 2025. The complex consist: Community swimming pool 200 m<sup>2</sup> Heated indoor swimming pool Playground Sports area Padel Underground parking Storage room Elevator Finestrat located in the Marina Baixa region of the Costa Blanca, close to neighbouring Benidorm and about 40 kilometres from the city of Alicante and the international airport. The village is situated on the mountainside of Puig Campana and offers beautiful views of the mountains, the coast and the Mediterranean Sea. Benidorm is just a five-minute drive from the properties and offers all the services you would need including shops, bars, restaurants, supermarkets, banks, pharmacies and several private international schools. Close to the beaches of Levante, Poniente and Cala de Finestrat, with more than 6km in length that are among the best in Europe awarded by the European Union with Blue Flags. All leisure services such as the theme parks of Aqua Natura, Terra Mítica, Terra Natura, Aqualandia and Mundomar, Sierra Cortina and Villaitana Golf courses, hiking and climbing in Puig Campana an incomparable natural setting or enjoy of nautical sports.