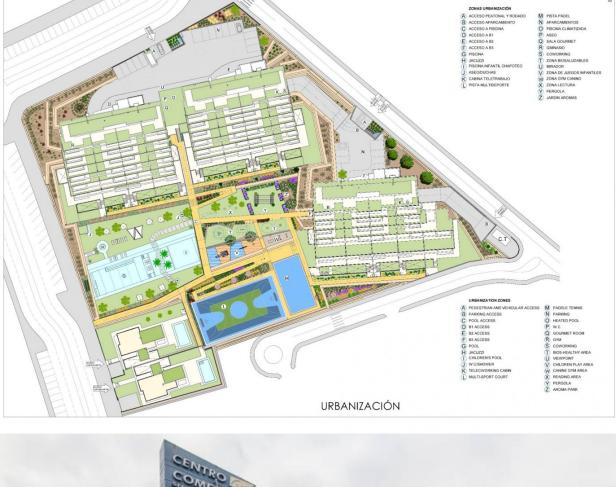

## DESCRIPTION

NEW BUILD RESIDENTIAL COMPLEX IN FINESTRAT WITH THE SEA VIEWS New Build luxury residential complex in Finestrat. Complex consists of duplexes, apartments, penthouses and independent villas. The complex consists of 3 blocks: 2 blocks of 7 floors and 1 of 5. Individual villas with private swimming pool. Beautiful penthouses with 3 and 4 bedrooms, 3 bathrooms, open plan kitchen with the lounge area, fitted wardrobes, terrace and private solarium. Each property comes with underground parking space and storeroom. Closed luxury complex with communal areas, sea and Benidorm skyline views located few kilometres from the bustling beach life, shopping centre and sandy beaches. The delivery of the complex is April 2025. The complex consist: Community swimming pool 200 m<sup>2</sup> Heated indoor swimming pool Playground Sports area Padel Underground parking Storage room Elevator Finestrat located in the Marina Baixa region of the Costa Blanca, close to neighbouring Benidorm and about 40 kilometres from the city of Alicante and the international airport. The village is situated on the mountainside of Puig Campana and offers beautiful views of the mountains, the coast and the Mediterranean Sea. Benidorm is just a five-minute drive from the properties and offers all the services you would need including shops, bars, restaurants, supermarkets, banks, pharmacies and several private international schools. Close to the beaches of Levante, Poniente and Cala de Finestrat, with more than 6km in length that are among the best in Europe awarded by the European Union with Blue Flags. All leisure services such as the theme parks of Aqua Natura, Terra Mítica, Terra Natura, Aqualandia and Mundomar, Sierra Cortina and Villaitana Golf courses, hiking and climbing in Puig Campana an incomparable natural setting or enjoy of nautical sports.