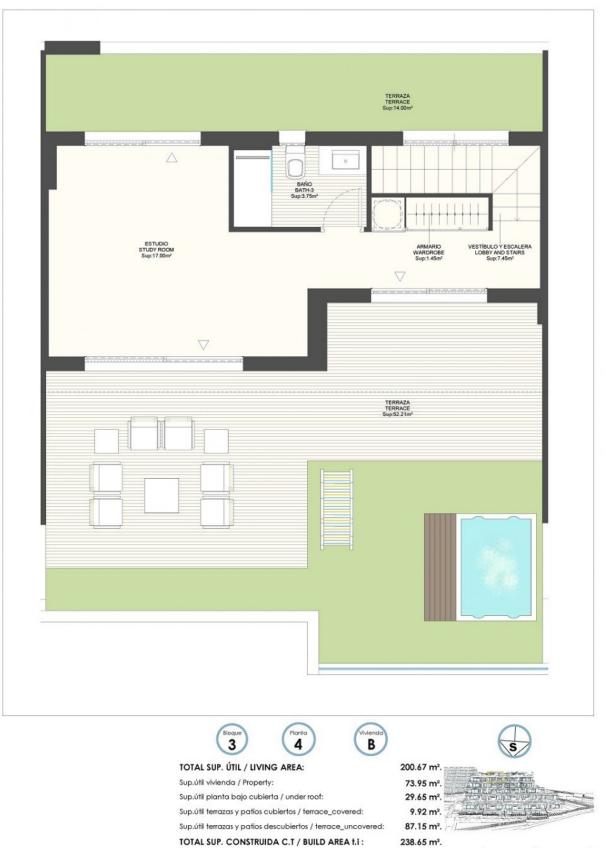

REF: # 11122

| INFO           |           |
|----------------|-----------|
| PRICE:         | 460.000 € |
| PROPERTY TYPE: | Penthouse |
| LOCATION:      |           |
| BEDROOMS:      | 3         |
| Bathrooms:     | 3         |
| Build:         | 90 (m2)   |
| Plot:          | -         |
| Terrace:       | -         |
| Year:          | -         |
| Floor:         | -         |
| Old price      | -         |

## DESCRIPTION

NEW BUILD RESIDENTIAL COMPLEX IN FINESTRAT WITH THE SEA VIEWS New Build luxury residential complex in Finestrat. Complex consists of duplexes, apartments, penthouses and independent villas. The complex consists of 3 blocks: 2 blocks of 7 floors and 1 of 5. Individual villas with private swimming pool. Beautiful penthouses with 3 and 4 bedrooms, 3 bathrooms, open plan kitchen with the lounge area, fitted wardrobes, terrace and private solarium. Each property comes with underground parking space and storeroom. Closed luxury complex with communal areas, sea and Benidorm skyline views located few kilometres from the bustling beach life, shopping centre and sandy beaches. The delivery of the complex is April 2025. The complex consist: Community swimming pool 200 m<sup>2</sup> Heated indoor swimming pool Playground Sports area Padel Underground parking Storage room Elevator Finestrat located in the Marina Baixa region of the Costa Blanca, close to neighbouring Benidorm and about 40 kilometres from the city of Alicante and the international airport. The village is situated on the mountainside of Puig Campana and offers beautiful views of the mountains, the coast and the Mediterranean Sea. Benidorm is just a five-minute drive from the properties and offers all the services you would need including shops, bars, restaurants, supermarkets, banks, pharmacies and several private international schools. Close to the beaches of Levante, Poniente and Cala de Finestrat, with more than 6km in length that are among the best in Europe awarded by the European Union with Blue Flags. All leisure services such as the theme parks of Aqua Natura, Terra Mítica, Terra Natura, Aqualandia and Mundomar, Sierra Cortina and Villaitana Golf courses, hiking and climbing in Puig Campana an incomparable natural setting or enjoy of nautical sports.