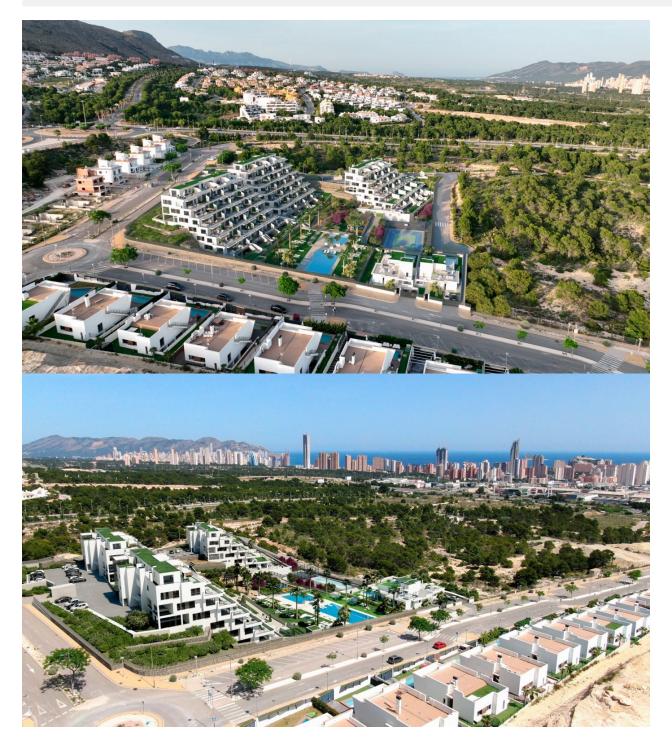

## DESCRIPTION

NEW BUILD RESIDENTIAL COMPLEX IN FINESTRAT WITH THE SEA VIEWS New Build luxury residential complex in Finestrat. Complex consists of duplexes, apartments, penthouses and independent villas. The complex consists of 3 blocks: 2 blocks of 7 floors and 1 of 5. Individual villas with private swimming pool. Beautiful penthouses with 3 and 4 bedrooms, 3 bathrooms, open plan kitchen with the lounge area, fitted wardrobes, terrace and private solarium. Each property comes with underground parking space and storeroom. Closed luxury complex with communal areas, sea and Benidorm skyline views located few kilometres from the bustling beach life, shopping centre and sandy beaches. The delivery of the complex is April 2025. The complex consist: Community swimming pool 200 m<sup>2</sup> Heated indoor swimming pool Playground Sports area Padel Underground parking Storage room Elevator Finestrat located in the Marina Baixa region of the Costa Blanca, close to neighbouring Benidorm and about 40 kilometres from the city of Alicante and the international airport. The village is situated on the mountainside of Puig Campana and offers beautiful views of the mountains, the coast and the Mediterranean Sea. Benidorm is just a five-minute drive from the properties and offers all the services you would need including shops, bars, restaurants, supermarkets, banks, pharmacies and several private international schools. Close to the beaches of Levante, Poniente and Cala de Finestrat, with more than 6km in length that are among the best in Europe awarded by the European Union with Blue Flags. All leisure services such as the theme parks of Aqua Natura, Terra Mítica, Terra Natura, Aqualandia and Mundomar, Sierra Cortina and Villaitana Golf courses, hiking and climbing in Puig Campana an incomparable natural setting or enjoy of nautical sports.