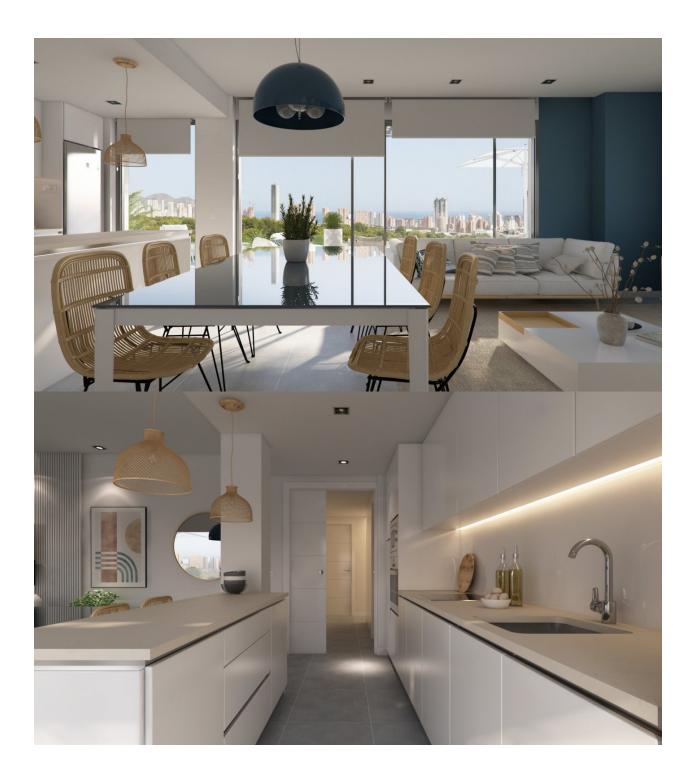

## DESCRIPTION

NEW BUILD RESIDENTIAL COMPLEX IN FINESTRAT WITH THE SEA VIEWS New Build luxury residential complex in Finestrat. Complex consists of duplexes, apartments, penthouses and independent villas. The complex consists of 3 blocks: 2 blocks of 7 floors and 1 of 5. Individual villas with private swimming pool. Beautiful penthouses with 3 and 4 bedrooms, 3 bathrooms, open plan kitchen with the lounge area, fitted wardrobes, terrace and private solarium. Each property comes with underground parking space and storeroom. Closed luxury complex with communal areas, sea and Benidorm skyline views located few kilometres from the bustling beach life, shopping centre and sandy beaches. The delivery of the complex is April 2025. The complex consist: Community swimming pool 200 m<sup>2</sup> Heated indoor swimming pool Playground Sports area Padel Underground parking Storage room Elevator Finestrat located in the Marina Baixa region of the Costa Blanca, close to neighbouring Benidorm and about 40 kilometres from the city of Alicante and the international airport. The village is situated on the mountainside of Puig Campana and offers beautiful views of the mountains, the coast and the Mediterranean Sea. Benidorm is just a five-minute drive from the properties and offers all the services you would need including shops, bars, restaurants, supermarkets, banks, pharmacies and several private international schools. Close to the beaches of Levante, Poniente and Cala de Finestrat, with more than 6km in length that are among the best in Europe awarded by the European Union with Blue Flags. All leisure services such as the theme parks of Aqua Natura, Terra Mítica, Terra Natura, Aqualandia and Mundomar, Sierra Cortina and Villaitana Golf courses, hiking and climbing in Puig Campana an incomparable natural setting or enjoy of nautical sports.