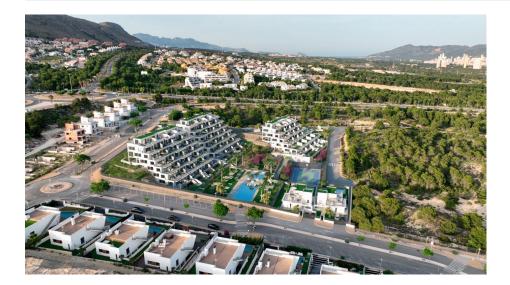

## DESCRIPTION

NEW BUILD RESIDENTIAL COMPLEX IN FINESTRAT WITH THE SEA VIEWS New Build luxury residential complex in Finestrat. Complex consists of duplexes, apartments, penthouses and independent villas. The complex consists of 3 blocks: 2 blocks of 7 floors and 1 of 5. Individual villas with private swimming pool. Beautiful penthouses with 3 and 4 bedrooms, 3 bathrooms, open plan kitchen with the lounge area, fitted wardrobes, terrace and private solarium. Each property comes with underground parking space and storeroom. Closed luxury complex with communal areas, sea and Benidorm skyline views located few kilometres from the bustling beach life, shopping centre and sandy beaches. The delivery of the complex is April 2025. The complex consist: Community swimming pool 200 m<sup>2</sup> Heated indoor swimming pool Playground Sports area Padel Underground parking Storage room Elevator Finestrat located in the Marina Baixa region of the Costa Blanca, close to neighbouring Benidorm and about 40 kilometres from the city of Alicante and the international airport. The village is situated on the mountainside of Puig Campana and offers beautiful views of the mountains, the coast and the Mediterranean Sea. Benidorm is just a five-minute drive from the properties and offers all the services you would need including shops, bars, restaurants, supermarkets, banks, pharmacies and several private international schools. Close to the beaches of Levante, Poniente and Cala de Finestrat, with more than 6km in length that are among the best in Europe awarded by the European Union with Blue Flags. All leisure services such as the theme parks of Aqua Natura, Terra Mítica, Terra Natura, Aqualandia and Mundomar, Sierra Cortina and Villaitana Golf courses, hiking and climbing in Puig Campana an incomparable natural setting or enjoy of nautical sports.