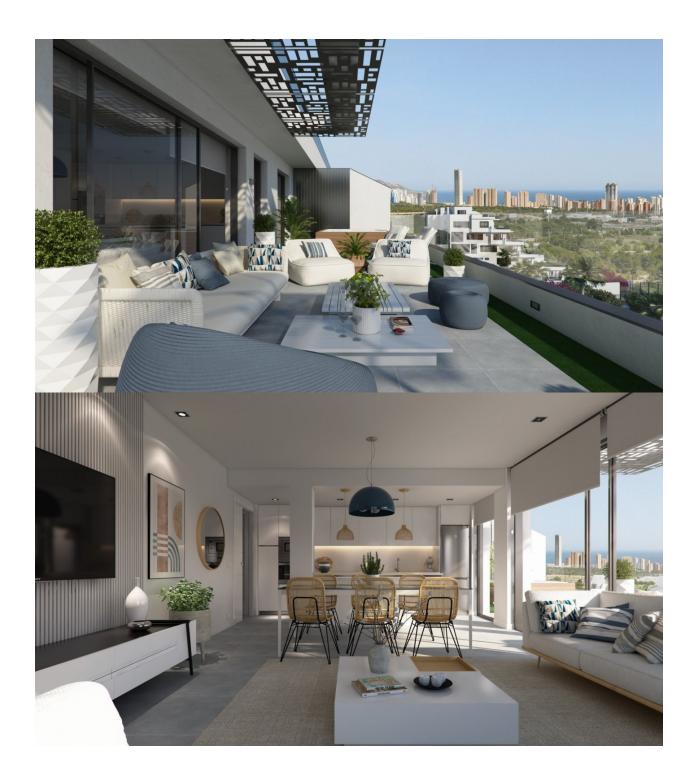

## DESCRIPTION

NEW BUILD RESIDENTIAL COMPLEX IN FINESTRAT WITH THE SEA VIEWS New Build luxury residential complex in Finestrat. Complex consists of duplexes, apartments, penthouses and independent villas. The complex consists of 3 blocks: 2 blocks of 7 floors and 1 of 5. Individual villas with private swimming pool. Beautiful penthouses with 3 and 4 bedrooms, 3 bathrooms, open plan kitchen with the lounge area, fitted wardrobes, terrace and private solarium. Each property comes with underground parking space and storeroom. Closed luxury complex with communal areas, sea and Benidorm skyline views located few kilometres from the bustling beach life, shopping centre and sandy beaches. The delivery of the complex is April 2025. The complex consist: Community swimming pool 200 m<sup>2</sup> Heated indoor swimming pool Playground Sports area Padel Underground parking Storage room Elevator Finestrat located in the Marina Baixa region of the Costa Blanca, close to neighbouring Benidorm and about 40 kilometres from the city of Alicante and the international airport. The village is situated on the mountainside of Puig Campana and offers beautiful views of the mountains, the coast and the Mediterranean Sea. Benidorm is just a five-minute drive from the properties and offers all the services you would need including shops, bars, restaurants, supermarkets, banks, pharmacies and several private international schools. Close to the beaches of Levante, Poniente and Cala de Finestrat, with more than 6km in length that are among the best in Europe awarded by the European Union with Blue Flags. All leisure services such as the theme parks of Aqua Natura, Terra Mítica, Terra Natura, Aqualandia and Mundomar, Sierra Cortina and Villaitana Golf courses, hiking and climbing in Puig Campana an incomparable natural setting or enjoy of nautical sports.

VIEWS

• Panoramic views

GARDEN AND TERRACES

• Private garden