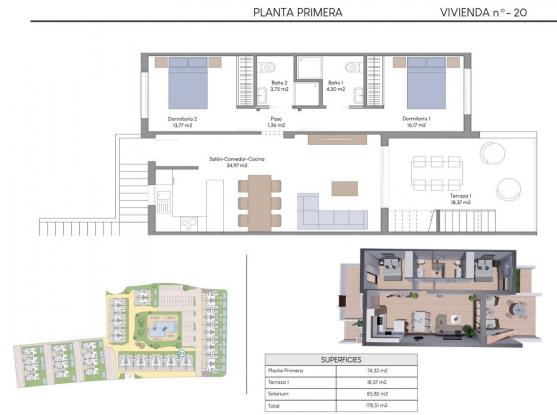

## DESCRIPTION

NEW BUILD RESIDENTIAL COMPLEX IN FINESTRAT New Build residential complex in Finestrat located in one of the best areas to live in the Costa Blanca. New Build complex consists of 20 bungalows with 2 bedrooms and 2 bathrooms with access to the common areas and swimming pool. Ground floor bungalows have 131 m<sup>2</sup> built area, distributed in a spacious living-dining room with open kitchen, 2 large bedrooms and 2 complete bathrooms, plus 2 terraces of 31.40 m<sup>2</sup> and 25.35 m<sup>2</sup>. The top floor bungalows have 178.51 m<sup>2</sup> built area, distributed in 2 spacious bedrooms, 2 bathrooms, a living-dining room with open-plan kitchen, a terrace of 18.31 m<sup>2</sup> and a magnificent solarium of 85.82 m<sup>2</sup> All the bungalows comes with parking space. The properties have magnificent views of the sea and the Benidorm skyline. Finestrat located in the Marina Baixa region of the Costa Blanca, close to neighbouring Benidorm and about 40 kilometres from the city of Alicante and the international airport. Benidorm is just a five-minute drive from the properties and offers all the services you would need including shops, bars, restaurants, supermarkets, banks, pharmacies and several private international schools. Close to the beaches of Levante, Poniente and Cala de Finestrat, with more than 6km in length that are among the best in Europe awarded by the European Union with Blue Flags. All leisure services such as the theme parks of Aqua Natura, Terra Mítica, Terra Natura, Aqualandia and Mundomar, Sierra Cortina and Villaitana Golf courses, hiking and climbing in Puig Campana an incomparable natural setting or enjoy of nautical sports.