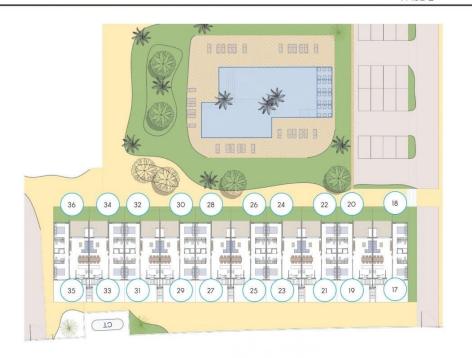

## DESCRIPTION

NEW BUILD RESIDENTIAL COMPLEX IN FINESTRAT New Build residential complex in Finestrat located in one of the best areas to live in the Costa Blanca. New Build complex consists of 20 bungalows with 2 bedrooms and 2 bathrooms with access to the common areas and swimming pool. Ground floor bungalows have 131 m<sup>2</sup> built area, distributed in a spacious living-dining room with open kitchen, 2 large bedrooms and 2 complete bathrooms, plus 2 terraces of 31.40 m<sup>2</sup> and 25.35 m<sup>2</sup>. The top floor bungalows have 178.51 m<sup>2</sup> built area, distributed in 2 spacious bedrooms, 2 bathrooms, a living-dining room with open-plan kitchen, a terrace of 18.31 m<sup>2</sup> and a magnificent solarium of 85.82 m<sup>2</sup> All the bungalows comes with parking space. The properties have magnificent views of the sea and the Benidorm skyline. Finestrat located in the Marina Baixa region of the Costa Blanca, close to neighbouring Benidorm and about 40 kilometres from the city of Alicante and the international airport. Benidorm is just a five-minute drive from the properties and offers all the services you would need including shops, bars, restaurants, supermarkets, banks, pharmacies and several private international schools. Close to the beaches of Levante, Poniente and Cala de Finestrat, with more than 6km in length that are among the best in Europe awarded by the European Union with Blue Flags. All leisure services such as the theme parks of Aqua Natura, Terra Mítica, Terra Natura, Aqualandia and Mundomar, Sierra Cortina and Villaitana Golf courses, hiking and climbing in Puig Campana an incomparable natural setting or enjoy of nautical sports.