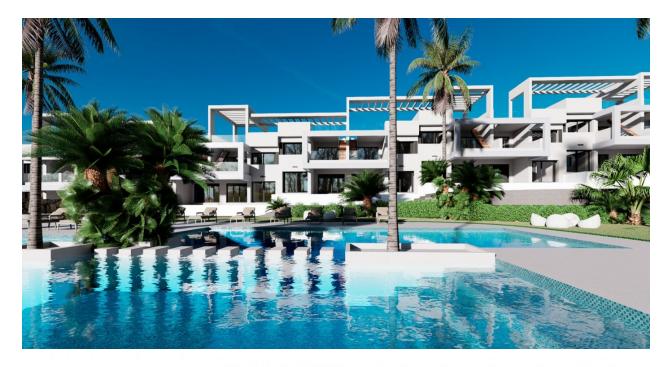

## DESCRIPTION

NEW BUILD RESIDENTIAL COMPLEX IN FINESTRAT New Build residential complex in Finestrat located in one of the best areas to live in the Costa Blanca. New Build complex consists of 20 bungalows with 2 bedrooms and 2 bathrooms with access to the common areas and swimming pool. Ground floor bungalows have 131 m<sup>2</sup> built area, distributed in a spacious living-dining room with open kitchen, 2 large bedrooms and 2 complete bathrooms, plus 2 terraces of 31.40 m<sup>2</sup> and 25.35 m<sup>2</sup>. The top floor bungalows have 178.51 m<sup>2</sup> built area, distributed in 2 spacious bedrooms, 2 bathrooms, a living-dining room with open-plan kitchen, a terrace of 18.31 m<sup>2</sup> and a magnificent solarium of 85.82 m<sup>2</sup> All the bungalows comes with parking space. The properties have magnificent views of the sea and the Benidorm skyline. Finestrat located in the Marina Baixa region of the Costa Blanca, close to neighbouring Benidorm and about 40 kilometres from the city of Alicante and the international airport. Benidorm is just a five-minute drive from the properties and offers all the services you would need including shops, bars, restaurants, supermarkets, banks, pharmacies and several private international schools. Close to the beaches of Levante, Poniente and Cala de Finestrat, with more than 6km in length that are among the best in Europe awarded by the European Union with Blue Flags. All leisure services such as the theme parks of Aqua Natura, Terra Mítica, Terra Natura, Aqualandia and Mundomar, Sierra Cortina and Villaitana Golf courses, hiking and climbing in Puig Campana an incomparable natural setting or enjoy of nautical sports.

VIEWS

• Panoramic views

GARDEN AND TERRACES

• Private garden