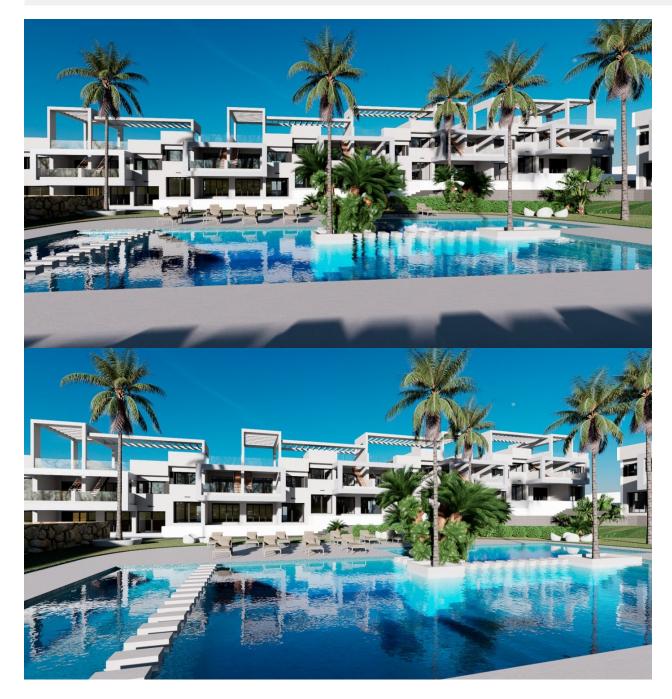

## DESCRIPTION

NEW BUILD RESIDENTIAL COMPLEX IN FINESTRAT New Build residential complex in Finestrat located in one of the best areas to live in the Costa Blanca. New Build complex consists of 20 bungalows with 2 bedrooms and 2 bathrooms with access to the common areas and swimming pool. Ground floor bungalows have 131 m<sup>2</sup> built area, distributed in a spacious living-dining room with open kitchen, 2 large bedrooms and 2 complete bathrooms, plus 2 terraces of 31.40 m<sup>2</sup> and 25.35 m<sup>2</sup>. The top floor bungalows have 178.51 m<sup>2</sup> built area, distributed in 2 spacious bedrooms, 2 bathrooms, a living-dining room with open-plan kitchen, a terrace of 18.31 m<sup>2</sup> and a magnificent solarium of 85.82 m<sup>2</sup> All the bungalows comes with parking space. The properties have magnificent views of the sea and the Benidorm skyline. Finestrat located in the Marina Baixa region of the Costa Blanca, close to neighbouring Benidorm and about 40 kilometres from the city of Alicante and the international airport. Benidorm is just a five-minute drive from the properties and offers all the services you would need including shops, bars, restaurants, supermarkets, banks, pharmacies and several private international schools. Close to the beaches of Levante, Poniente and Cala de Finestrat, with more than 6km in length that are among the best in Europe awarded by the European Union with Blue Flags. All leisure services such as the theme parks of Aqua Natura, Terra Mítica, Terra Natura, Aqualandia and Mundomar, Sierra Cortina and Villaitana Golf courses, hiking and climbing in Puig Campana an incomparable natural setting or enjoy of nautical sports.

VIEWS

• Panoramic views

GARDEN AND TERRACES

• Private garden