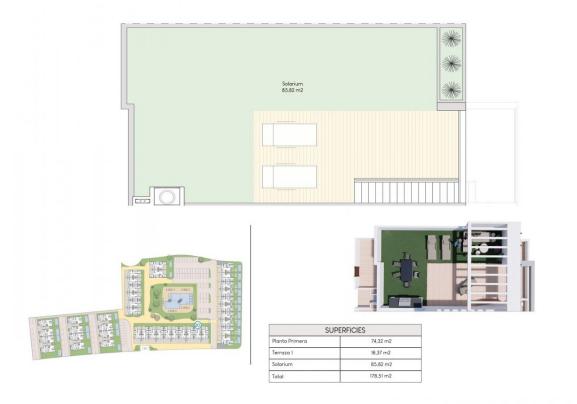

## DESCRIPTION

NEW BUILD RESIDENTIAL COMPLEX IN FINESTRAT New Build residential complex in Finestrat located in one of the best areas to live in the Costa Blanca. New Build complex consists of 20 bungalows with 2 bedrooms and 2 bathrooms with access to the common areas and swimming pool. Ground floor bungalows have 131 m<sup>2</sup> built area, distributed in a spacious living-dining room with open kitchen, 2 large bedrooms and 2 complete bathrooms, plus 2 terraces of 31.40 m<sup>2</sup> and 25.35 m<sup>2</sup>. The top floor bungalows have 178.51 m<sup>2</sup> built area, distributed in 2 spacious bedrooms, 2 bathrooms, a living-dining room with open-plan kitchen, a terrace of 18.31 m<sup>2</sup> and a magnificent solarium of 85.82 m<sup>2</sup> All the bungalows comes with parking space. The properties have magnificent views of the sea and the Benidorm skyline. Finestrat located in the Marina Baixa region of the Costa Blanca, close to neighbouring Benidorm and about 40 kilometres from the city of Alicante and the international airport. Benidorm is just a five-minute drive from the properties and offers all the services you would need including shops, bars, restaurants, supermarkets, banks, pharmacies and several private international schools. Close to the beaches of Levante, Poniente and Cala de Finestrat, with more than 6km in length that are among the best in Europe awarded by the European Union with Blue Flags. All leisure services such as the theme parks of Aqua Natura, Terra Mítica, Terra Natura, Aqualandia and Mundomar, Sierra Cortina and Villaitana Golf courses, hiking and climbing in Puig Campana an incomparable natural setting or enjoy of nautical sports.