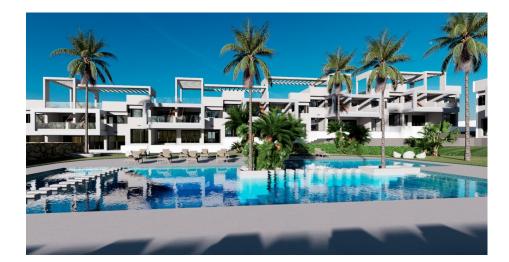

## DESCRIPTION

NEW BUILD RESIDENTIAL COMPLEX IN FINESTRAT New Build residential complex in Finestrat located in one of the best areas to live in the Costa Blanca. New Build complex consists of 20 bungalows with 2 bedrooms and 2 bathrooms with access to the common areas and swimming pool. Ground floor bungalows have 131 m<sup>2</sup> built area, distributed in a spacious living-dining room with open kitchen, 2 large bedrooms and 2 complete bathrooms, plus 2 terraces of 31.40 m<sup>2</sup> and 25.35 m<sup>2</sup>. The top floor bungalows have 178.51 m<sup>2</sup> built area, distributed in 2 spacious bedrooms, 2 bathrooms, a living-dining room with open-plan kitchen, a terrace of 18.31 m<sup>2</sup> and a magnificent solarium of 85.82 m<sup>2</sup> All the bungalows comes with parking space. The properties have magnificent views of the sea and the Benidorm skyline. Finestrat located in the Marina Baixa region of the Costa Blanca, close to neighbouring Benidorm and about 40 kilometres from the city of Alicante and the international airport. Benidorm is just a five-minute drive from the properties and offers all the services you would need including shops, bars, restaurants, supermarkets, banks, pharmacies and several private international schools. Close to the beaches of Levante, Poniente and Cala de Finestrat, with more than 6km in length that are among the best in Europe awarded by the European Union with Blue Flags. All leisure services such as the theme parks of Aqua Natura, Terra Mítica, Terra Natura, Aqualandia and Mundomar, Sierra Cortina and Villaitana Golf courses, hiking and climbing in Puig Campana an incomparable natural setting or enjoy of nautical sports.

VIEWS

• Panoramic views

GARDEN AND TERRACES

• Private garden