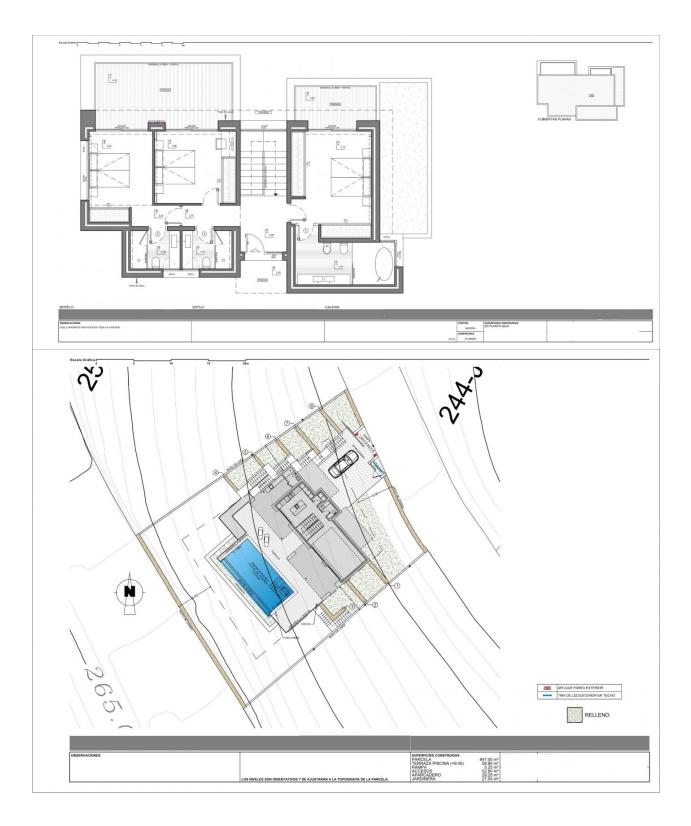

## **DESCRIPTION**

NEW BUILD LUXURY VILLA IN CUMBRE DEL SOL To relax and get away from it all, surrounded by incredible sea views; it is possible in this exclusive villa located in the Residential Resort Cumbre del Sol. New Build Luxury villa is distributed over several floors, in open and comfortable spaces, where the interior/exterior limits are crossed and blurred. A project with light colors, wood and lots of natural light from outside. Access to the house is via the upper floor, with a large hall that houses the stairwell and delimits the two modules of the villa. The 3 bedrooms of this villa are located on this floor. In one wing is the master bedroom, spacious and bright, with a private terrace and a spectacular en-suite bathroom. The other wing houses the other two bedrooms, both with en-suite bathrooms and a large terrace. On the ground floor is the day time area, a large open kitchen with an impressive island, with a breakfast bench, open view to the porch, a spectacular summer dining area facing the sea, with barbecue and outdoor bathroom. The living-dining room also has an exquisite porch, which further enhances the idea of "living outside" with several seating areas next to the infinity pool and jacuzzi, to enjoy the wonderful sunny days that the Costa Blanca offers without losing sight of the Mediterranean Sea. The property continues to surprise us, as there is still a basement of almost 30m<sup>2</sup>, with porch and private terrace, to create a unique space, from an extra bedroom, a work area or whatever it is the new owner desires. Residential Area is situated within the Cumbre del Sol urbanization and, therefore, all the properties within the area also enjoy all the services available within this established urbanization, which has a shopping area with supermarket, hairdresser, chemist, bars and restaurants, the international school Lady Elizabeth School and a extensive range of outdoor sports options with tennis and paddle courts, hiking trails, horse-riding school, not