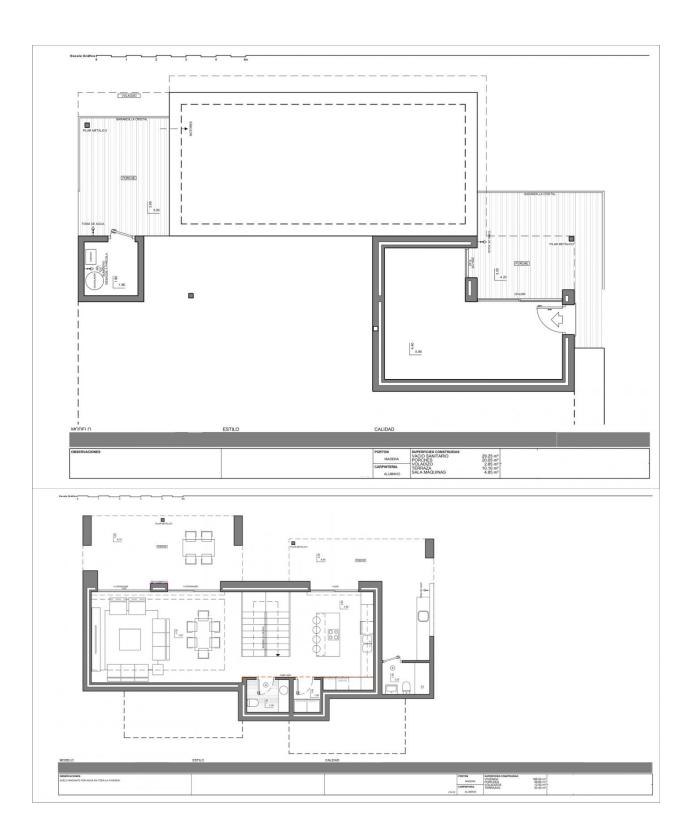

## **DESCRIPTION**

NEW BUILD LUXURY VILLA IN CUMBRE DEL SOL To relax and get away from it all, surrounded by incredible sea views; it is possible in this exclusive villa located in the Residential Resort Cumbre del Sol. New Build Luxury villa is distributed over several floors, in open and comfortable spaces, where the interior/exterior limits are crossed and blurred. A project with light colors, wood and lots of natural light from outside. Access to the house is via the upper floor, with a large hall that houses the stairwell and delimits the two modules of the villa. The 3 bedrooms of this villa are located on this floor. In one wing is the master bedroom, spacious and bright, with a private terrace and a spectacular en-suite bathroom. The other wing houses the other two bedrooms, both with en-suite bathrooms and a large terrace. On the ground floor is the day time area, a large open kitchen with an impressive island, with a breakfast bench, open view to the porch, a spectacular summer dining area facing the sea, with barbecue and outdoor bathroom. The living-dining room also has an exquisite porch, which further enhances the idea of "living outside" with several seating areas next to the infinity pool and jacuzzi, to enjoy the wonderful sunny days that the Costa Blanca offers without losing sight of the Mediterranean Sea. The property continues to surprise us, as there is still a basement of almost 30m<sup>2</sup>, with porch and private terrace, to create a unique space, from an extra bedroom, a work area or whatever it is the new owner desires. Residential Area is situated within the Cumbre del Sol urbanization and, therefore, all the properties within the area also enjoy all the services available within this established urbanization, which has a shopping area with supermarket, hairdresser, chemist, bars and restaurants, the international school Lady Elizabeth School and a extensive range of outdoor sports options with tennis and paddle courts, hiking trails, horse-riding school, not