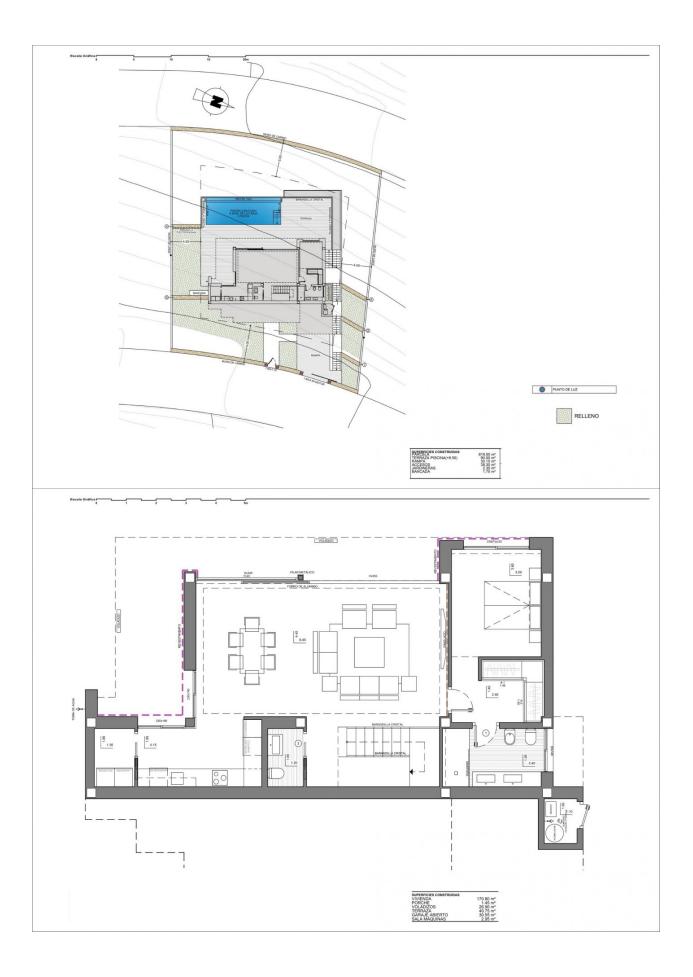

## Properties Spain

since 1999

REF: #11190

| INFO           |             |
|----------------|-------------|
| PRICE:         | 1.824.000 € |
| PROPERTY TYPE: | Villa       |
| LOCATION:      |             |
| BEDROOMS:      | 3           |
| Bathrooms:     | 3           |
| Build:         | 170 (m2)    |
| Plot:          | 819 (m2)    |
| Terrace:       | -           |
| Year:          | -           |
| Floor:         | -           |
| Old price      | -           |

## **DESCRIPTION**

NEW BUILD VILLA WITH THE SEAVIEWS IN CUMBRE DEL SOL In the beautiful and an elevated location, this villa enjoys one of the most spectacular views of the Costa Blanca, views with the sea as the main protagonist, with the Peñón de Ifach and the beauty of the interior. Villa has 3 bedrooms, one of them with an en-suite bathroom and a large dressing room, from which you can enjoy the wonderful views of the sea. Outside, the spaces have been designed to enjoy the benevolent Mediterranean climate, with several outdoor leisure options, a large terrace, an infinity pool, barbecue, garden areas, porches, and a summer dining room. More than 170 m<sup>2</sup> to enjoy the sun of the Costa Blanca. A perfect villa to become your new main home or to enjoy the summer or long periods, with the main floor ideal for a couple, with its en-suite bedroom, dining room, kitchen, courtesy toilet, to enjoy day to day and a second floor with two other bedrooms, for the children, the visitors, as well as a basement on the ground floor with a private terrace ideal for various uses, gym, office, cinema room, etc. At the most easterly point of the province of Alicante, Spain, lies the Residential Resort Cumbre del Sol. Residents and guests are the first to greet the majestic sun each morning as it rises over the calm waters of the Mediterranean Sea. From our exclusive viewpoint, on the highest point of the municipality of Benitachell, Cumbre del Sol offers panoramic views over the sea and the natural parks that surround us from Jávea to Moraira, Discover our exclusive resort on the Costa Blanca and discover our wonderful first-class flats and villas, our incredible sports and leisure facilities and our complete range of services for those fortunate enough to make Cumbre del Sol their home. Villa located 65 minutes from Alicante airport and 1,5 hour Valencia airport.