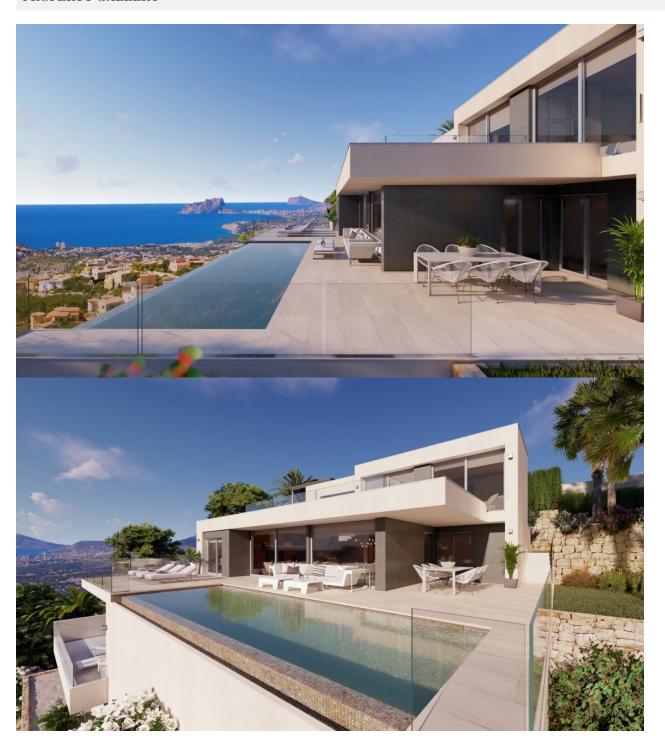

## **DESCRIPTION**

NEW BUILD VILLA WITH THE SEAVIEWS IN CUMBRE DEL SOL In the beautiful and an elevated location, this villa enjoys one of the most spectacular views of the Costa Blanca, views with the sea as the main protagonist, with the Peñón de Ifach and the beauty of the interior. Villa has 3 bedrooms, one of them with an en-suite bathroom and a large dressing room, from which you can enjoy the wonderful views of the sea. Outside, the spaces have been designed to enjoy the benevolent Mediterranean climate, with several outdoor leisure options, a large terrace, an infinity pool, barbecue, garden areas, porches, and a summer dining room. More than 170 m<sup>2</sup> to enjoy the sun of the Costa Blanca. A perfect villa to become your new main home or to enjoy the summer or long periods, with the main floor ideal for a couple, with its en-suite bedroom, dining room, kitchen, courtesy toilet, to enjoy day to day and a second floor with two other bedrooms, for the children, the visitors, as well as a basement on the ground floor with a private terrace ideal for various uses, gym, office, cinema room, etc. At the most easterly point of the province of Alicante, Spain, lies the Residential Resort Cumbre del Sol. Residents and guests are the first to greet the majestic sun each morning as it rises over the calm waters of the Mediterranean Sea. From our exclusive viewpoint, on the highest point of the municipality of Benitachell, Cumbre del Sol offers panoramic views over the sea and the natural parks that surround us from Jávea to Moraira, Discover our exclusive resort on the Costa Blanca and discover our wonderful first-class flats and villas, our incredible sports and leisure facilities and our complete range of services for those fortunate enough to make Cumbre del Sol their home. Villa located 65 minutes from Alicante airport and 1,5 hour Valencia airport.

## **VIEWS**

GARDEN AND TERRACES

• Panoramic views

• Private garden

"Experience our experience - Because you deserve the best"