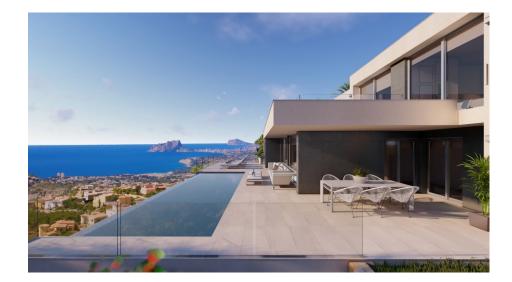

## **DESCRIPTION**

NEW BUILD VILLA WITH THE SEAVIEWS IN CUMBRE DEL SOL In the beautiful and an elevated location, this villa enjoys one of the most spectacular views of the Costa Blanca, views with the sea as the main protagonist, with the Peñón de Ifach and the beauty of the interior. Villa has 3 bedrooms, one of them with an en-suite bathroom and a large dressing room, from which you can enjoy the wonderful views of the sea. Outside, the spaces have been designed to enjoy the benevolent Mediterranean climate, with several outdoor leisure options, a large terrace, an infinity pool, barbecue, garden areas, porches, and a summer dining room. More than 170 m<sup>2</sup> to enjoy the sun of the Costa Blanca. A perfect villa to become your new main home or to enjoy the summer or long periods, with the main floor ideal for a couple, with its en-suite bedroom, dining room, kitchen, courtesy toilet, to enjoy day to day and a second floor with two other bedrooms, for the children, the visitors, as well as a basement on the ground floor with a private terrace ideal for various uses, gym, office, cinema room, etc. At the most easterly point of the province of Alicante, Spain, lies the Residential Resort Cumbre del Sol. Residents and guests are the first to greet the majestic sun each morning as it rises over the calm waters of the Mediterranean Sea. From our exclusive viewpoint, on the highest point of the municipality of Benitachell, Cumbre del Sol offers panoramic views over the sea and the natural parks that surround us from Jávea to Moraira, Discover our exclusive resort on the Costa Blanca and discover our wonderful first-class flats and villas, our incredible sports and leisure facilities and our complete range of services for those fortunate enough to make Cumbre del Sol their home. Villa located 65 minutes from Alicante airport and 1,5 hour Valencia airport.

## **VIEWS**

GARDEN AND TERRACES

• Panoramic views

• Private garden

"Experience our experience - Because you deserve the best"