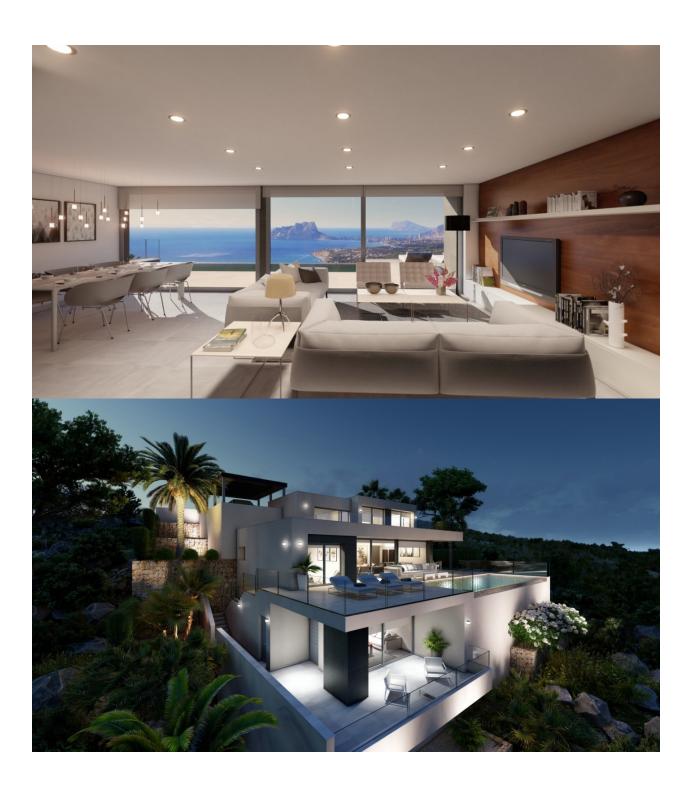

## **DESCRIPTION**

NEW BUILD VILLA WITH THE SEAVIEWS IN CUMBRE DEL SOL In the beautiful and an elevated location, this villa enjoys one of the most spectacular views of the Costa Blanca, views with the sea as the main protagonist, with the Peñón de Ifach and the beauty of the interior. Villa has 3 bedrooms, one of them with an en-suite bathroom and a large dressing room, from which you can enjoy the wonderful views of the sea. Outside, the spaces have been designed to enjoy the benevolent Mediterranean climate, with several outdoor leisure options, a large terrace, an infinity pool, barbecue, garden areas, porches, and a summer dining room. More than 170 m<sup>2</sup> to enjoy the sun of the Costa Blanca. A perfect villa to become your new main home or to enjoy the summer or long periods, with the main floor ideal for a couple, with its en-suite bedroom, dining room, kitchen, courtesy toilet, to enjoy day to day and a second floor with two other bedrooms, for the children, the visitors, as well as a basement on the ground floor with a private terrace ideal for various uses, gym, office, cinema room, etc. At the most easterly point of the province of Alicante, Spain, lies the Residential Resort Cumbre del Sol. Residents and guests are the first to greet the majestic sun each morning as it rises over the calm waters of the Mediterranean Sea. From our exclusive viewpoint, on the highest point of the municipality of Benitachell, Cumbre del Sol offers panoramic views over the sea and the natural parks that surround us from Jávea to Moraira, Discover our exclusive resort on the Costa Blanca and discover our wonderful first-class flats and villas, our incredible sports and leisure facilities and our complete range of services for those fortunate enough to make Cumbre del Sol their home. Villa located 65 minutes from Alicante airport and 1,5 hour Valencia airport.