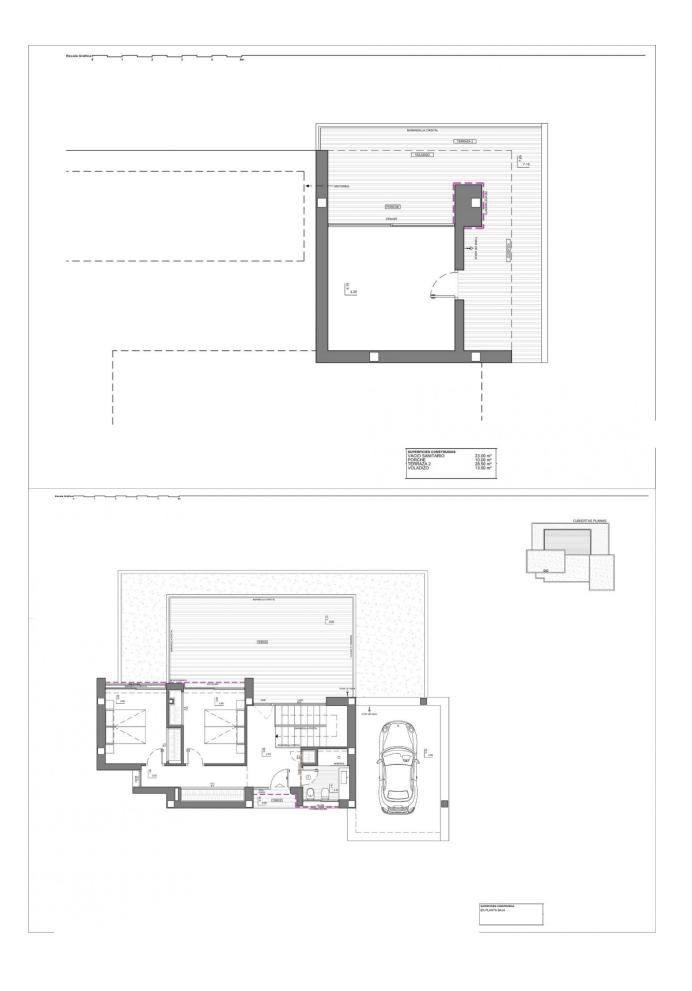

## Properties Spain

since 1999

REF: #11190

| INFO           |             |
|----------------|-------------|
| PRICE:         | 1.824.000 € |
| PROPERTY TYPE: | Villa       |
| LOCATION:      |             |
| BEDROOMS:      | 3           |
| Bathrooms:     | 3           |
| Build:         | 170 (m2)    |
| Plot:          | 819 (m2)    |
| Terrace:       | -           |
| Year:          | -           |
| Floor:         | -           |
| Old price      | -           |

## **DESCRIPTION**

NEW BUILD VILLA WITH THE SEAVIEWS IN CUMBRE DEL SOL In the beautiful and an elevated location, this villa enjoys one of the most spectacular views of the Costa Blanca, views with the sea as the main protagonist, with the Peñón de Ifach and the beauty of the interior. Villa has 3 bedrooms, one of them with an en-suite bathroom and a large dressing room, from which you can enjoy the wonderful views of the sea. Outside, the spaces have been designed to enjoy the benevolent Mediterranean climate, with several outdoor leisure options, a large terrace, an infinity pool, barbecue, garden areas, porches, and a summer dining room. More than 170 m<sup>2</sup> to enjoy the sun of the Costa Blanca. A perfect villa to become your new main home or to enjoy the summer or long periods, with the main floor ideal for a couple, with its en-suite bedroom, dining room, kitchen, courtesy toilet, to enjoy day to day and a second floor with two other bedrooms, for the children, the visitors, as well as a basement on the ground floor with a private terrace ideal for various uses, gym, office, cinema room, etc. At the most easterly point of the province of Alicante, Spain, lies the Residential Resort Cumbre del Sol. Residents and guests are the first to greet the majestic sun each morning as it rises over the calm waters of the Mediterranean Sea. From our exclusive viewpoint, on the highest point of the municipality of Benitachell, Cumbre del Sol offers panoramic views over the sea and the natural parks that surround us from Jávea to Moraira, Discover our exclusive resort on the Costa Blanca and discover our wonderful first-class flats and villas, our incredible sports and leisure facilities and our complete range of services for those fortunate enough to make Cumbre del Sol their home. Villa located 65 minutes from Alicante airport and 1,5 hour Valencia airport.