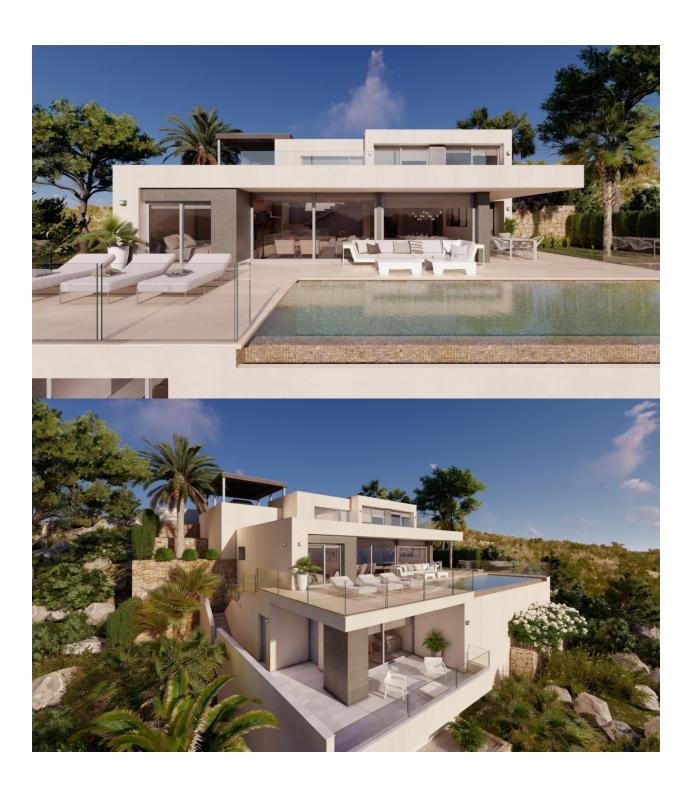

## **DESCRIPTION**

NEW BUILD VILLA WITH THE SEAVIEWS IN CUMBRE DEL SOL In the beautiful and an elevated location, this villa enjoys one of the most spectacular views of the Costa Blanca, views with the sea as the main protagonist, with the Peñón de Ifach and the beauty of the interior. Villa has 3 bedrooms, one of them with an en-suite bathroom and a large dressing room, from which you can enjoy the wonderful views of the sea. Outside, the spaces have been designed to enjoy the benevolent Mediterranean climate, with several outdoor leisure options, a large terrace, an infinity pool, barbecue, garden areas, porches, and a summer dining room. More than 170 m<sup>2</sup> to enjoy the sun of the Costa Blanca. A perfect villa to become your new main home or to enjoy the summer or long periods, with the main floor ideal for a couple, with its en-suite bedroom, dining room, kitchen, courtesy toilet, to enjoy day to day and a second floor with two other bedrooms, for the children, the visitors, as well as a basement on the ground floor with a private terrace ideal for various uses, gym, office, cinema room, etc. At the most easterly point of the province of Alicante, Spain, lies the Residential Resort Cumbre del Sol. Residents and guests are the first to greet the majestic sun each morning as it rises over the calm waters of the Mediterranean Sea. From our exclusive viewpoint, on the highest point of the municipality of Benitachell, Cumbre del Sol offers panoramic views over the sea and the natural parks that surround us from Jávea to Moraira, Discover our exclusive resort on the Costa Blanca and discover our wonderful first-class flats and villas, our incredible sports and leisure facilities and our complete range of services for those fortunate enough to make Cumbre del Sol their home. Villa located 65 minutes from Alicante airport and 1,5 hour Valencia airport.

## **VIEWS**

GARDEN AND TERRACES

• Panoramic views

• Private garden

"Experience our experience - Because you deserve the best"