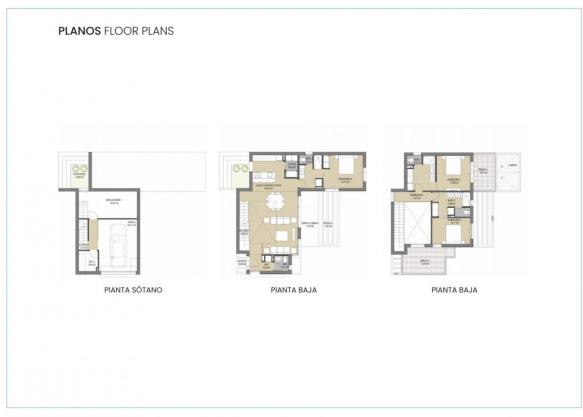

### SUPERFICIE Y UBICACIÓN SURFACE AREA AND LOCATION

# VILLA SKY PLANTA BAJA Y SÓTANO

|                    | P. SÓTANO            | P. BAJA              | P. PRIMERA           | TOTAL                |
|--------------------|----------------------|----------------------|----------------------|----------------------|
| SUP. ÚTIL CERRADA  | 44.79 m²             | 78.82 m <sup>2</sup> | 44.38 m <sup>2</sup> | 167.99 m             |
| SUP. ÚTIL ABIERTA  | 10.38 m <sup>3</sup> | 22.99 m <sup>2</sup> | 10.31 m <sup>3</sup> | 54.10 m <sup>2</sup> |
| SUP. ÚTIL TOTAL    |                      |                      |                      | 222.09m              |
| SUP. CONS. CERRADA | 54.80 m <sup>2</sup> | 95.09 m <sup>2</sup> | 57.20 m <sup>2</sup> | 207.09 m             |
| SUP. CONS. ABIERTA | 10.80 m <sup>2</sup> | 22.99 m <sup>2</sup> | 21.50 m <sup>2</sup> | 55.29 m              |
| SUP, CONS, TOTAL   |                      |                      |                      | 262.38 m             |