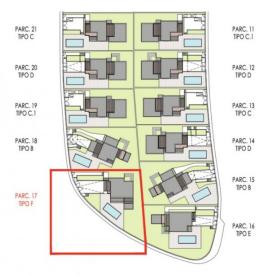

has 3 bedrooms, 3 bathrooms, guest toilet, open plan kitchen with lounge, build-in wardrobes, terraces, private garden with the pool and basement with the garage Residential located in the Sierra Cortina resort complex, ?next to two golf courses, theme parks, a large shopping centre and a few minutes from the beaches of Benidorm. Finestrat located in the Marina Baixa region of the Costa Blanca, close to neighbouring Benidorm and about 40 kilometres from the city of Alicante and the international airport. The village is situated on the mountainside of Puig Campana and offers beautiful views of the mountains, the coast and the Mediterranean Sea.

## **VIEWS**

GARDEN AND TERRACES

• Panoramic views

• Private garden



















### SUPERFICIE Y UBICACIÓN SURFACE AREA AND LOCATION





# VILLA SKY PLANTA BAJA Y SÓTANO

|                    | P. SÓTANO            | P. BAJA              | P. PRIMERA           | TOTAL                |
|--------------------|----------------------|----------------------|----------------------|----------------------|
| SUP. ÚTIL CERRADA  | 44.79 m²             | 78.82 m <sup>2</sup> | 44.38 m <sup>2</sup> | 167.99 m             |
| SUP. ÚTIL ABIERTA  | 10.38 m <sup>3</sup> | 22.99 m <sup>2</sup> | 10.31 m <sup>3</sup> | 54.10 m <sup>2</sup> |
| SUP. ÚTIL TOTAL    |                      |                      |                      | 222.09m              |
| SUP. CONS. CERRADA | 54.80 m <sup>2</sup> | 95.09 m <sup>2</sup> | 57.20 m <sup>2</sup> | 207.09 m             |
| SUP. CONS. ABIERTA | 10.80 m <sup>2</sup> | 22.99 m <sup>2</sup> | 21.50