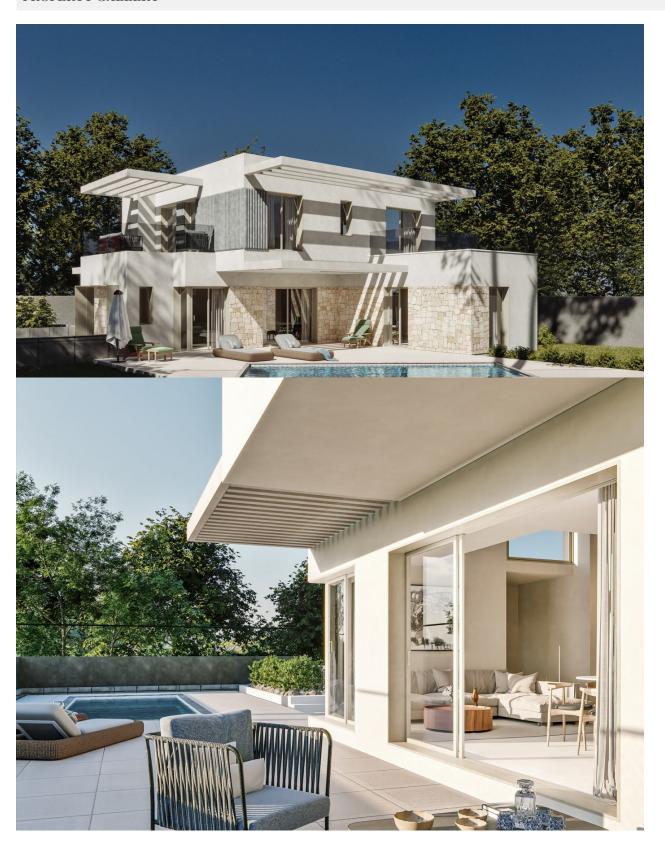

#### **DESCRIPTION**

NEW BUILD VILLAS IN FINESTRAT New Build residential of 30 independent villas of avant-garde design in Sierra Cortina, Finestrat, in the heart of the Costa Blanca, a luxury development where you can enjoy a unique environment of tranquillity. Villas build over 2 floors, has 3 bedrooms, 3 bathrooms, guest toilet, open plan kitchen with lounge, build-in wardrobes, terraces, private garden with the pool and basement with the garage Residential located in the Sierra Cortina resort complex, ?next to two golf courses, theme parks, a large shopping centre and a few minutes from the beaches of Benidorm. Finestrat located in the Marina Baixa region of the Costa Blanca, close to neighbouring Benidorm and about 40 kilometres from the city of Alicante and the international airport. The village is situated on the mountainside of Puig Campana and offers beautiful views of the mountains, the coast and the Mediterranean Sea.

## **VIEWS**

GARDEN AND TERRACES

• Panoramic views

• Private garden