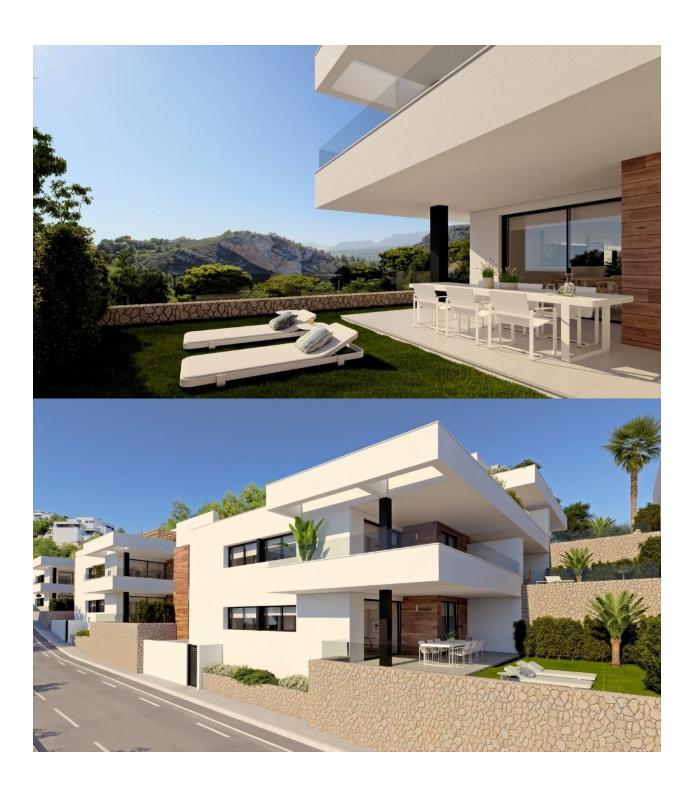

## **DESCRIPTION**

NEW BUILD RESIDENTIAL IN CUMBRE DEL SOL New Built modern apartments with 2 bedrooms and 2 bathrooms, kitchen open to the living room, with various models to choose from: terrace and garden on the ground floor apartments, solarium on the top floor. All properties distributed to make the most of the space, taking advantage of the Mediterranean light and offering a plus of comfort in your day to day. The equipment in the apartments are also oriented to comfort with under-floor heating, hot and cold air conditioning by conduits with thermostat in the living room, hot water by Altherma system, electrical appliances are included and a project of decoration to give them style and warmness. The communal areas are designed for relax and enjoy as a family, with pool surrounded by large terraces to enjoy the sun, playground for kids, social club, gardens and parking areas. Within a short distance to Cala del Llebeig, the urban core of Moraira and all the services that Residential Resort Cumbre del Sol is equipped with. At the most easterly point of the province of Alicante, Spain, lies the Residential Resort Cumbre del Sol. Residents and guests are the first to greet the majestic sun each morning as it rises over the calm waters of the Mediterranean Sea. From our exclusive viewpoint, on the highest point of the municipality of Benitachell, Cumbre del Sol offers panoramic views over the sea and the natural parks that surround us from Jávea to Moraira. Discover exclusive resort on the Costa Blanca and discover our wonderful first-class flats and villas, incredible sports and leisure facilities and complete range of services for those fortunate enough to make Cumbre del Sol their home. Benitachell located 65 minutes from Alicante airport and 1,5 hour Valencia airport.