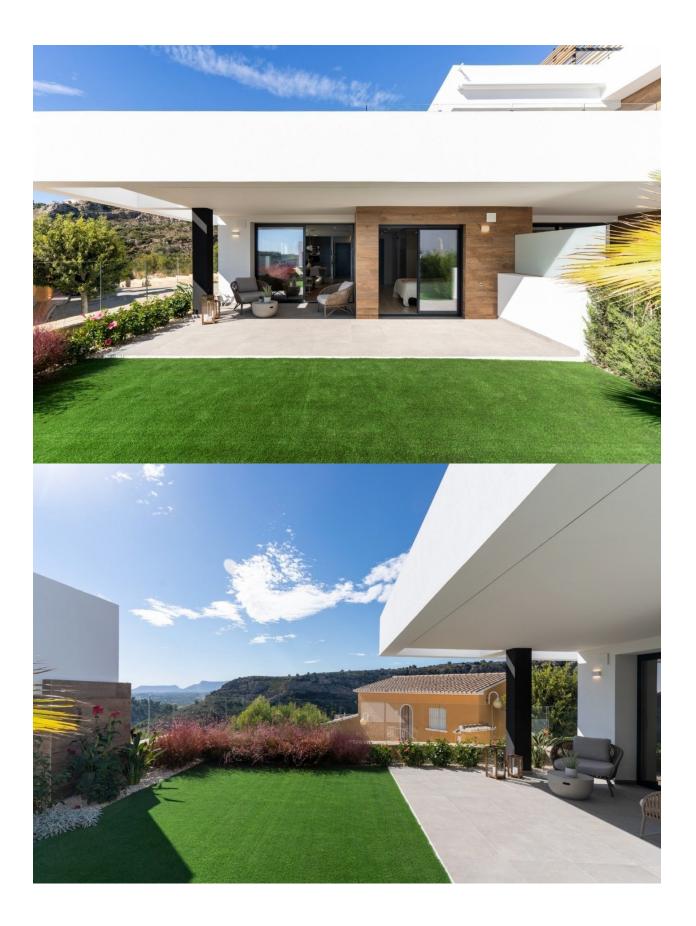

## **DESCRIPTION**

NEW BUILD RESIDENTIAL IN CUMBRE DEL SOL New Built modern apartments with 2 bedrooms and 2 bathrooms, kitchen open to the living room, with various models to choose from: terrace and garden on the ground floor apartments, solarium on the top floor. All properties distributed to make the most of the space, taking advantage of the Mediterranean light and offering a plus of comfort in your day to day. The equipment in the apartments are also oriented to comfort with under-floor heating, hot and cold air conditioning by conduits with thermostat in the living room, hot water by Altherma system, electrical appliances are included and a project of decoration to give them style and warmness. The communal areas are designed for relax and enjoy as a family, with pool surrounded by large terraces to enjoy the sun, playground for kids, social club, gardens and parking areas. Within a short distance to Cala del Llebeig, the urban core of Moraira and all the services that Residential Resort Cumbre del Sol is equipped with. At the most easterly point of the province of Alicante, Spain, lies the Residential Resort Cumbre del Sol. Residents and guests are the first to greet the majestic sun each morning as it rises over the calm waters of the Mediterranean Sea. From our exclusive viewpoint, on the highest point of the municipality of Benitachell, Cumbre del Sol offers panoramic views over the sea and the natural parks that surround us from Jávea to Moraira. Discover exclusive resort on the Costa Blanca and discover our wonderful first-class flats and villas, incredible sports and leisure facilities and complete range of services for those fortunate enough to make Cumbre del Sol their home. Benitachell located 65 minutes from Alicante airport and 1,5 hour Valencia airport.

## **VIEWS**

• Panoramic views

"Experience our experience - Because you deserve the best"