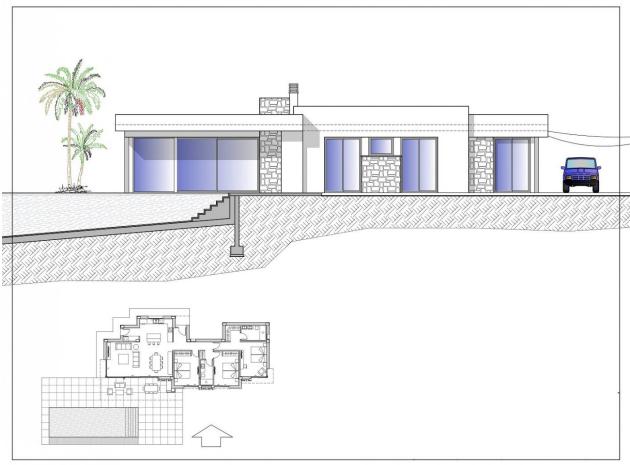

## **DESCRIPTION**

NEW BUILD VILLA IN CALPE New Build villa located in one of the residential areas preferred by all the residents of Calpe, due to its proximity to the town centre, the beaches and at the same time because it is a quiet but safe area, as it is located on the outskirts of the town centre. The property has been planned on a single floor, which makes this project practical and comfortable. The whole plot is fenced and has a hedge of cypress trees inside, which provides privacy and a pleasant environment. From the main entrance to the house we access to a hall, from which to the left we access to the day area, consisting of a living room with dining room and open kitchen with island an area for laundry. From the living room we can access to the outside, where we have a covered porch area with barbecue and a large terrace with swimming pool of 40m2. On the right hand side of the house is the sleeping area, with 3 bedrooms: the master suite with dressing room and bathroom and two further bedrooms sharing a bathroom. Outside there is a parking area with a pergola in the form of a sail for two cars. Calpe, one of the towns of La Marina Alta, lies on the northern coast of the province of Alicante, surrounded by the towns of Altea, Benidorm, Teulada-Moraira, Benissa. Calpe has a wonderful mixture of old Valencian culture and modern tourist facilities. It is a great base from which to explore the local area or enjoy the many local beaches. Calpe alone has three of the most beautiful sandy beaches on the coast. Calpe also has two Sailing Clubs: Real Club Náutico de Calpe and Club Náutico de Puerto Blanco. Fishing village of Calpe now transformed into a tourist magnet, the town sits in an ideal location, easily accessed by the A7 motorway and the N332 that runs from Valencia to Alicante; its approximately 1 hour drive from the airport at