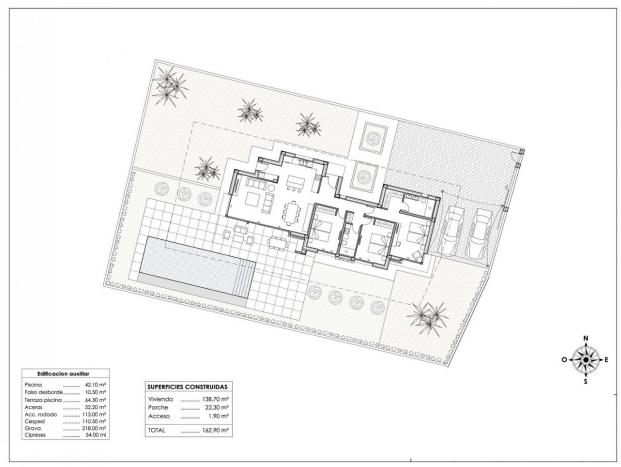

## **DESCRIPTION**

NEW BUILD VILLA IN CALPE New Build villa located in one of the residential areas preferred by all the residents of Calpe, due to its proximity to the town centre, the beaches and at the same time because it is a quiet but safe area, as it is located on the outskirts of the town centre. The property has been planned on a single floor, which makes this project practical and comfortable. The whole plot is fenced and has a hedge of cypress trees inside, which provides privacy and a pleasant environment. From the main entrance to the house we access to a hall, from which to the left we access to the day area, consisting of a living room with dining room and open kitchen with island an area for laundry. From the living room we can access to the outside, where we have a covered porch area with barbecue and a large terrace with swimming pool of 40m2. On the right hand side of the house is the sleeping area, with 3 bedrooms: the master suite with dressing room and bathroom and two further bedrooms sharing a bathroom. Outside there is a parking area with a pergola in the form of a sail for two cars. Calpe, one of the towns of La Marina Alta, lies on the northern coast of the province of Alicante, surrounded by the towns of Altea, Benidorm, Teulada-Moraira, Benissa. Calpe has a wonderful mixture of old Valencian culture and modern tourist facilities. It is a great base from which to explore the local area or enjoy the many local beaches. Calpe alone has three of the most beautiful sandy beaches on the coast. Calpe also has two Sailing Clubs: Real Club Náutico de Calpe and Club Náutico de Puerto Blanco. Fishing village of Calpe now transformed into a tourist magnet, the town sits in an ideal location, easily accessed by the A7 motorway and the N332 that runs from Valencia to Alicante; its approximately 1 hour drive from the airport at