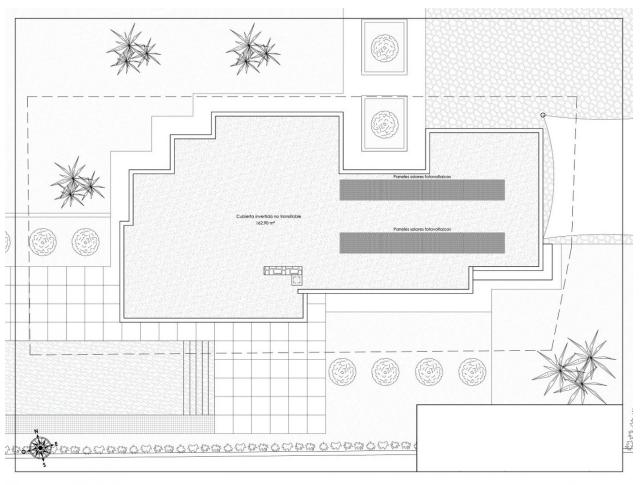

## **DESCRIPTION**

NEW BUILD VILLA IN CALPE New Build villa located in one of the residential areas preferred by all the residents of Calpe, due to its proximity to the town centre, the beaches and at the same time because it is a quiet but safe area, as it is located on the outskirts of the town centre. The property has been planned on a single floor, which makes this project practical and comfortable. The whole plot is fenced and has a hedge of cypress trees inside, which provides privacy and a pleasant environment. From the main entrance to the house we access to a hall, from which to the left we access to the day area, consisting of a living room with dining room and open kitchen with island an area for laundry. From the living room we can access to the outside, where we have a covered porch area with barbecue and a large terrace with swimming pool of 40m2. On the right hand side of the house is the sleeping area, with 3 bedrooms: the master suite with dressing room and bathroom and two further bedrooms sharing a bathroom. Outside there is a parking area with a pergola in the form of a sail for two cars. Calpe, one of the towns of La Marina Alta, lies on the northern coast of the province of Alicante, surrounded by the towns of Altea, Benidorm, Teulada-Moraira, Benissa. Calpe has a wonderful mixture of old Valencian culture and modern tourist facilities. It is a great base from which to explore the local area or enjoy the many local beaches. Calpe alone has three of the most beautiful sandy beaches on the coast. Calpe also has two Sailing Clubs: Real Club Náutico de Calpe and Club Náutico de Puerto Blanco. Fishing village of Calpe now transformed into a tourist magnet, the town sits in an ideal location, easily accessed by the A7 motorway and the N332 that runs from Valencia to Alicante; its approximately 1 hour drive from the airport at