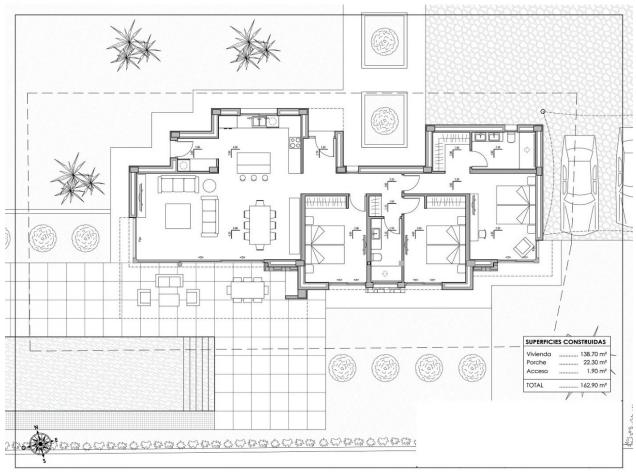

## **DESCRIPTION**

NEW BUILD VILLA IN CALPE New Build villa located in one of the residential areas preferred by all the residents of Calpe, due to its proximity to the town centre, the beaches and at the same time because it is a quiet but safe area, as it is located on the outskirts of the town centre. The property has been planned on a single floor, which makes this project practical and comfortable. The whole plot is fenced and has a hedge of cypress trees inside, which provides privacy and a pleasant environment. From the main entrance to the house we access to a hall, from which to the left we access to the day area, consisting of a living room with dining room and open kitchen with island an area for laundry. From the living room we can access to the outside, where we have a covered porch area with barbecue and a large terrace with swimming pool of 40m2. On the right hand side of the house is the sleeping area, with 3 bedrooms: the master suite with dressing room and bathroom and two further bedrooms sharing a bathroom. Outside there is a parking area with a pergola in the form of a sail for two cars. Calpe, one of the towns of La Marina Alta, lies on the northern coast of the province of Alicante, surrounded by the towns of Altea, Benidorm, Teulada-Moraira, Benissa. Calpe has a wonderful mixture of old Valencian culture and modern tourist facilities. It is a great base from which to explore the local area or enjoy the many local beaches. Calpe alone has three of the most beautiful sandy beaches on the coast. Calpe also has two Sailing Clubs: Real Club Náutico de Calpe and Club Náutico de Puerto Blanco. Fishing village of Calpe now transformed into a tourist magnet, the town sits in an ideal location, easily accessed by the A7 motorway and the N332 that runs from Valencia to Alicante; its approximately 1 hour drive from the airport at