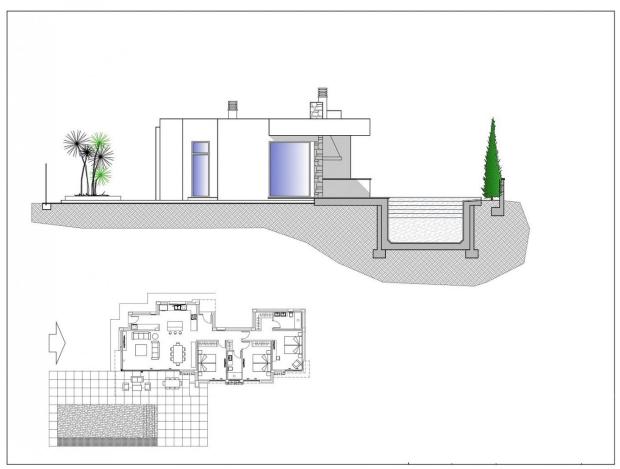

## **DESCRIPTION**

NEW BUILD VILLA IN CALPE New Build villa located in one of the residential areas preferred by all the residents of Calpe, due to its proximity to the town centre, the beaches and at the same time because it is a quiet but safe area, as it is located on the outskirts of the town centre. The property has been planned on a single floor, which makes this project practical and comfortable. The whole plot is fenced and has a hedge of cypress trees inside, which provides privacy and a pleasant environment. From the main entrance to the house we access to a hall, from which to the left we access to the day area, consisting of a living room with dining room and open kitchen with island an area for laundry. From the living room we can access to the outside, where we have a covered porch area with barbecue and a large terrace with swimming pool of 40m2. On the right hand side of the house is the sleeping area, with 3 bedrooms: the master suite with dressing room and bathroom and two further bedrooms sharing a bathroom. Outside there is a parking area with a pergola in the form of a sail for two cars. Calpe, one of the towns of La Marina Alta, lies on the northern coast of the province of Alicante, surrounded by the towns of Altea, Benidorm, Teulada-Moraira, Benissa. Calpe has a wonderful mixture of old Valencian culture and modern tourist facilities. It is a great base from which to explore the local area or enjoy the many local beaches. Calpe alone has three of the most beautiful sandy beaches on the coast. Calpe also has two Sailing Clubs: Real Club Náutico de Calpe and Club Náutico de Puerto Blanco. Fishing village of Calpe now transformed into a tourist magnet, the town sits in an ideal location, easily accessed by the A7 motorway and the N332 that runs from Valencia to Alicante; its approximately 1 hour drive from the airport at