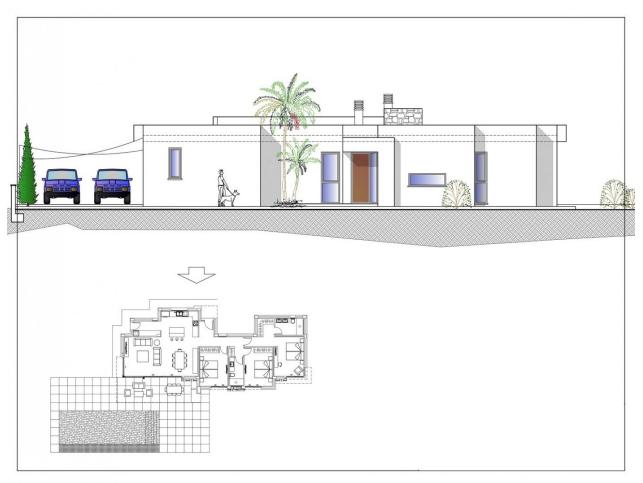

## **DESCRIPTION**

NEW BUILD VILLA IN CALPE New Build villa located in one of the residential areas preferred by all the residents of Calpe, due to its proximity to the town centre, the beaches and at the same time because it is a quiet but safe area, as it is located on the outskirts of the town centre. The property has been planned on a single floor, which makes this project practical and comfortable. The whole plot is fenced and has a hedge of cypress trees inside, which provides privacy and a pleasant environment. From the main entrance to the house we access to a hall, from which to the left we access to the day area, consisting of a living room with dining room and open kitchen with island an area for laundry. From the living room we can access to the outside, where we have a covered porch area with barbecue and a large terrace with swimming pool of 40m2. On the right hand side of the house is the sleeping area, with 3 bedrooms: the master suite with dressing room and bathroom and two further bedrooms sharing a bathroom. Outside there is a parking area with a pergola in the form of a sail for two cars. Calpe, one of the towns of La Marina Alta, lies on the northern coast of the province of Alicante, surrounded by the towns of Altea, Benidorm, Teulada-Moraira, Benissa. Calpe has a wonderful mixture of old Valencian culture and modern tourist facilities. It is a great base from which to explore the local area or enjoy the many local beaches. Calpe alone has three of the most beautiful sandy beaches on the coast. Calpe also has two Sailing Clubs: Real Club Náutico de Calpe and Club Náutico de Puerto Blanco. Fishing village of Calpe now transformed into a tourist magnet, the town sits in an ideal location, easily accessed by the A7 motorway and the N332 that runs from Valencia to Alicante; its approximately 1 hour drive from the airport at