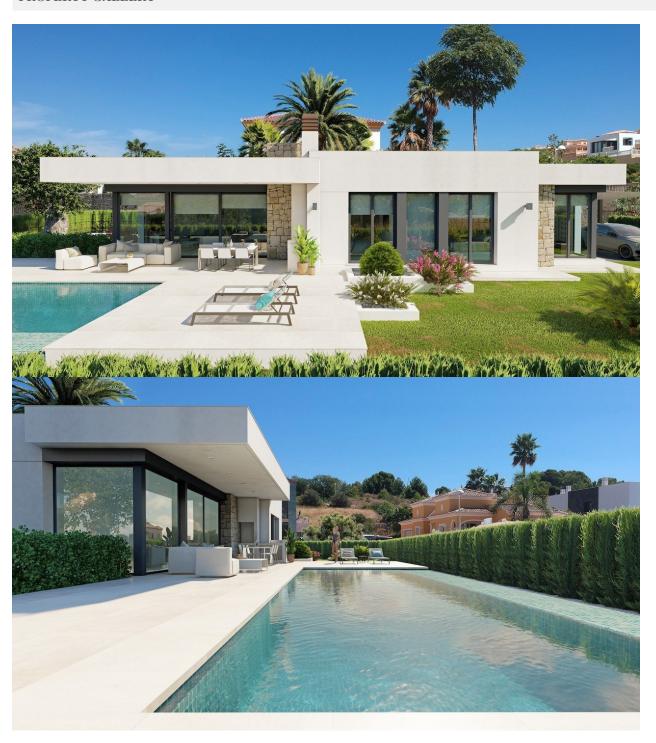

## **DESCRIPTION**

NEW BUILD VILLA IN CALPE New Build villa located in one of the residential areas preferred by all the residents of Calpe, due to its proximity to the town centre, the beaches and at the same time because it is a quiet but safe area, as it is located on the outskirts of the town centre. The property has been planned on a single floor, which makes this project practical and comfortable. The whole plot is fenced and has a hedge of cypress trees inside, which provides privacy and a pleasant environment. From the main entrance to the house we access to a hall, from which to the left we access to the day area, consisting of a living room with dining room and open kitchen with island an area for laundry. From the living room we can access to the outside, where we have a covered porch area with barbecue and a large terrace with swimming pool of 40m2. On the right hand side of the house is the sleeping area, with 3 bedrooms: the master suite with dressing room and bathroom and two further bedrooms sharing a bathroom. Outside there is a parking area with a pergola in the form of a sail for two cars. Calpe, one of the towns of La Marina Alta, lies on the northern coast of the province of Alicante, surrounded by the towns of Altea, Benidorm, Teulada-Moraira, Benissa. Calpe has a wonderful mixture of old Valencian culture and modern tourist facilities. It is a great base from which to explore the local area or enjoy the many local beaches. Calpe alone has three of the most beautiful sandy beaches on the coast. Calpe also has two Sailing Clubs: Real Club Náutico de Calpe and Club Náutico de Puerto Blanco. Fishing village of Calpe now transformed into a tourist magnet, the town sits in an ideal location, easily accessed by the A7 motorway and the N332 that runs from Valencia to Alicante; its approximately 1 hour drive from the airport at

## **VIEWS**

GARDEN AND TERRACES

• Panoramic views

• Private garden

"Experience our experience - Because you deserve the best"