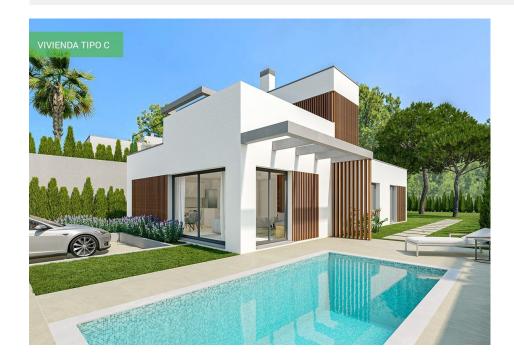

## **DESCRIPTION**

NEW BUILD VILLAS IN FINESTRAT New Build residential of 9 villas in Finestrat, in Sierra Cortina – one of the best urbanizations on Costa Blanca. Residential consist of 4 different types of dwellings adopted from the needs of clients. Some of the models comes build over 1 or 2 floors, with underbuild, solarium. All villas has 3 bedrooms, 2 or 3 bathrooms, open plan kitchen with lounge, build-in wardrobes, air conditioning and aerothermal, equipped kitchen, private garden with pool and parking. Residential located in the Sierra Cortina resort complex, ?next to two golf courses, theme parks, a large shopping centre and a few minutes from the beaches of Benidorm. Finestrat located in the Marina Baixa region of the Costa Blanca, close to neighbouring Benidorm and about 40 kilometres from the city of Alicante and the international airport. The village is situated on the mountainside of Puig Campana and offers beautiful views of the mountains, the coast and the Mediterranean Sea.

## TIPOLOGIA TIPO C PLANTAS BAJA Y PRIMERA

## 

 SUP. CONS. CERRADA
 116.88 m²
 \$52 m²
 122.40 m²

 SUP. CONS. ABJERTA
 1.97 m²
 26.24 m²
 28.21 m²

 SUP. CONS. TOTAL
 150.61 m²

| SUPERFICIES DE PARCELA  |        |        |        |        |        |        |        |        |        |  |
|-------------------------|--------|--------|--------|--------|--------|--------|--------|--------|--------|--|
| PARCELA                 | 1      | 2      | 3      | 4      | 5      | 6      | 7      | 8      | 9      |  |
| SUP. m2                 | 459.00 | 409.43 | 409.43 | 409.43 | 409.43 | 409.43 | 409.43 | 409.43 | 533.40 |  |
| SUP. m2<br>jardin anexo | 226.54 | 203.84 | 203.36 | 204.93 | 210.61 | 218.31 | 198.58 | 232.42 | 437.96 |  |