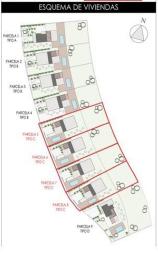

## TIPOLOGIA TIPO C PLANTAS BAJA Y PRIMERA

## 

 SUP. CONS. CERRADA
 116.88 m²
 \$52 m²
 122.40 m²

 SUP. CONS. ABJERTA
 1.97 m²
 26.24 m²
 28.21 m²

 SUP. CONS. TOTAL
 150.61 m²

| SUPERFICIES DE PARCELA  |        |        |        |        |        |        |        |        |        |  |
|-------------------------|--------|--------|--------|--------|--------|--------|--------|--------|--------|--|
| PARCELA                 | 1      | 2      | 3      | 4      | 5      | 6      | 7      | 8      | 9      |  |
| SUP. m2                 | 459.00 | 409.43 | 409.43 | 409.43 | 409.43 | 409.43 | 409.43 | 409.43 | 533.40 |  |
| SUP. m2<br>jardin anexo | 226.54 | 203.84 | 203.36 | 204.93 | 210.61 | 218.31 | 198.58 | 232.42 | 437.96 |  |