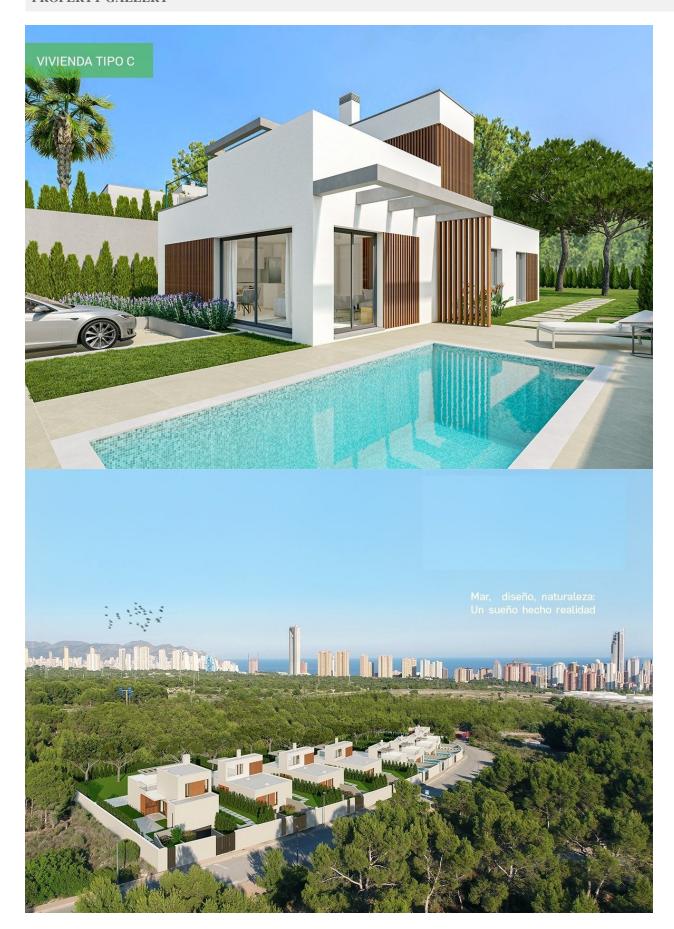

## **DESCRIPTION**

NEW BUILD VILLAS IN FINESTRAT New Build residential of 9 villas in Finestrat, in Sierra Cortina – one of the best urbanizations on Costa Blanca. Residential consist of 4 different types of dwellings adopted from the needs of clients. Some of the models comes build over 1 or 2 floors, with underbuild, solarium. All villas has 3 bedrooms, 2 or 3 bathrooms, open plan kitchen with lounge, build-in wardrobes, air conditioning and aerothermal, equipped kitchen, private garden with pool and parking. Residential located in the Sierra Cortina resort complex, ?next to two golf courses, theme parks, a large shopping centre and a few minutes from the beaches of Benidorm. Finestrat located in the Marina Baixa region of the Costa Blanca, close to neighbouring Benidorm and about 40 kilometres from the city of Alicante and the international airport. The village is situated on the mountainside of Puig Campana and offers beautiful views of the mountains, the coast and the Mediterranean Sea.

## **VIEWS**

GARDEN AND TERRACES

• Panoramic views

• Private garden