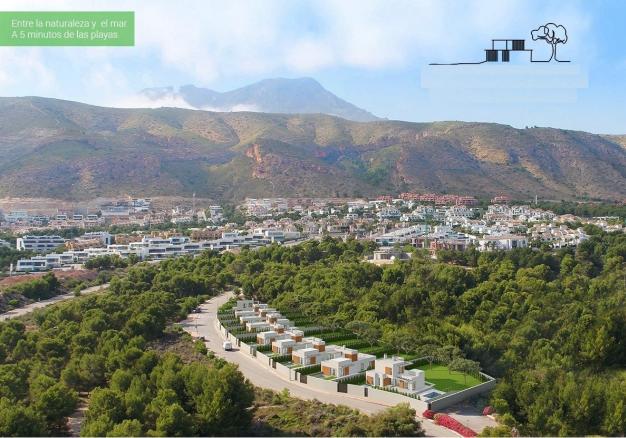

## **DESCRIPTION**

NEW BUILD VILLAS IN FINESTRAT New Build residential of 9 villas in Finestrat, in Sierra Cortina – one of the best urbanizations on Costa Blanca. Residential consist of 4 different types of dwellings adopted from the needs of clients. Some of the models comes build over 1 or 2 floors, with underbuild, solarium. All villas has 3 bedrooms, 2 or 3 bathrooms, open plan kitchen with lounge, build-in wardrobes, air conditioning and aerothermal, equipped kitchen, private garden with pool and parking. Residential located in the Sierra Cortina resort complex, ?next to two golf courses, theme parks, a large shopping centre and a few minutes from the beaches of Benidorm. Finestrat located in the Marina Baixa region of the Costa Blanca, close to neighbouring Benidorm and about 40 kilometres from the city of Alicante and the international airport. The village is situated on the mountainside of Puig Campana and offers beautiful views of the mountains, the coast and the Mediterranean Sea.

## **VIEWS**

GARDEN AND TERRACES

• Panoramic views

• Private garden