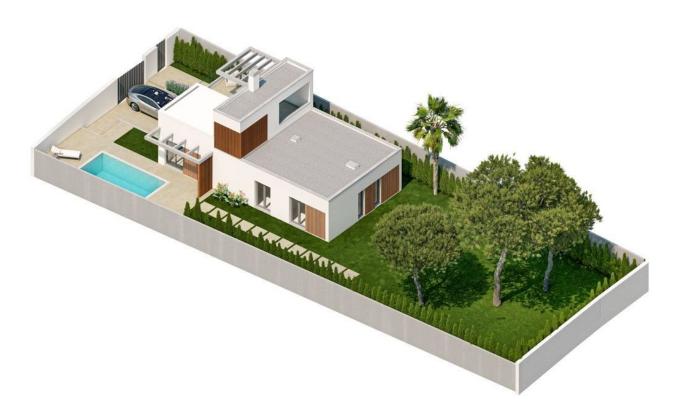

## **DESCRIPTION**

NEW BUILD VILLAS IN FINESTRAT New Build residential of 9 villas in Finestrat, in Sierra Cortina – one of the best urbanizations on Costa Blanca. Residential consist of 4 different types of dwellings adopted from the needs of clients. Some of the models comes build over 1 or 2 floors, with underbuild, solarium. All villas has 3 bedrooms, 2 or 3 bathrooms, open plan kitchen with lounge, build-in wardrobes, air conditioning and aerothermal, equipped kitchen, private garden with pool and parking. Residential located in the Sierra Cortina resort complex, ?next to two golf courses, theme parks, a large shopping centre and a few minutes from the beaches of Benidorm. Finestrat located in the Marina Baixa region of the Costa Blanca, close to neighbouring Benidorm and about 40 kilometres from the city of Alicante and the international airport. The village is situated on the mountainside of Puig Campana and offers beautiful views of the mountains, the coast and the Mediterranean Sea.

## **VIEWS**

GARDEN AND TERRACES

• Panoramic views

• Private garden

## 

 SUP. CONS. CERRADA
 116.88 m²
 \$52 m²
 122.40 m²

 SUP. CONS. ABJERTA
 1.97 m²
 26.24 m²
 28.21 m²

 SUP. CONS. TOTAL
 150.61 m²

| SUPERFICIES DE PARCELA  |        |        |        |        |        |        |        |        |        |  |
|-------------------------|--------|--------|--------|--------|--------|--------|--------|--------|--------|--|
| PARCELA                 | 1      | 2      | 3      | 4      | 5      | 6      | 7      | 8      | 9      |  |
| SUP. m2                 | 459.00 | 409.43 | 409.43 | 409.43 | 409.43 | 409.43 | 409.43 | 409.43 | 533.40 |  |
| SUP. m2<br>jardin anexo | 226.54 | 203.84 | 203.36 | 204.93 | 210.61 | 218.31 | 198.58 | 232.42 | 437.96 |  |