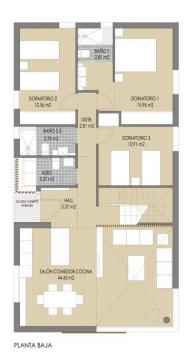

## TIPOLOGIA TIPO C PLANTAS BAJA Y PRIMERA

## 

 SUP. CONS. CERRADA
 116.88 m²
 \$52 m²
 122.40 m²

 SUP. CONS. ABJERTA
 1.97 m²
 26.24 m²
 28.21 m²

 SUP. CONS. TOTAL
 150.61 m²

| SUPERFICIES DE PARCELA  |        |        |        |        |        |        |        |        |        |  |
|-------------------------|--------|--------|--------|--------|--------|--------|--------|--------|--------|--|
| PARCELA                 | 1      | 2      | 3      | 4      | 5      | 6      | 7      | 8      | 9      |  |
| SUP. m2                 | 459.00 | 409.43 | 409.43 | 409.43 | 409.43 | 409.43 | 409.43 | 409.43 | 533.40 |  |
| SUP. m2<br>jardin anexo | 226.54 | 203.84 | 203.36 | 204.93 | 210.61 | 218.31 | 198.58 | 232.42 | 437.96 |  |