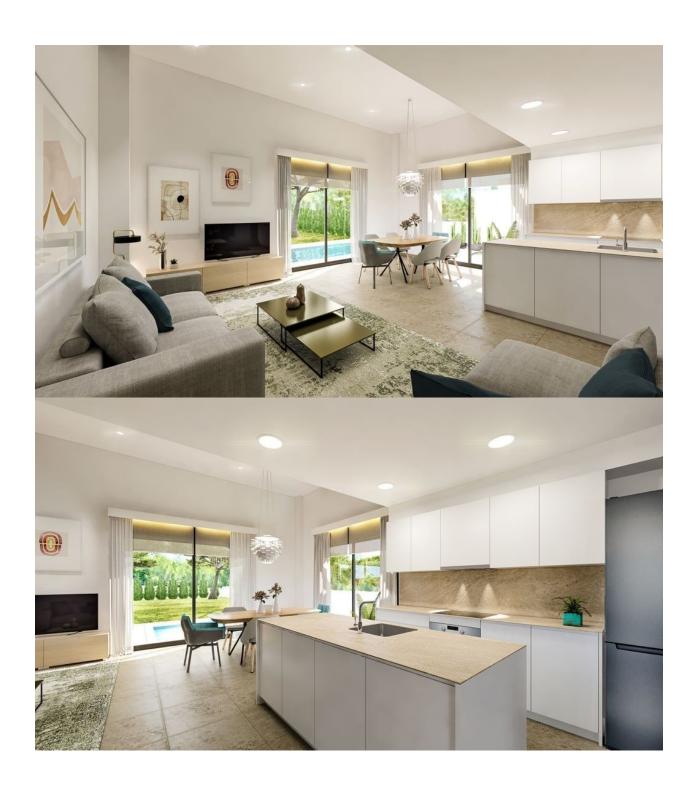

## **DESCRIPTION**

NEW BUILD VILLAS IN FINESTRAT New Build residential of 9 villas in Finestrat, in Sierra Cortina – one of the best urbanizations on Costa Blanca. Residential consist of 4 different types of dwellings adopted from the needs of clients. Some of the models comes build over 1 or 2 floors, with underbuild, solarium. All villas has 3 bedrooms, 2 or 3 bathrooms, open plan kitchen with lounge, build-in wardrobes, air conditioning and aerothermal, equipped kitchen, private garden with pool and parking. Residential located in the Sierra Cortina resort complex, ?next to two golf courses, theme parks, a large shopping centre and a few minutes from the beaches of Benidorm. Finestrat located in the Marina Baixa region of the Costa Blanca, close to neighbouring Benidorm and about 40 kilometres from the city of Alicante and the international airport. The village is situated on the mountainside of Puig Campana and offers beautiful views of the mountains, the coast and the Mediterranean Sea.