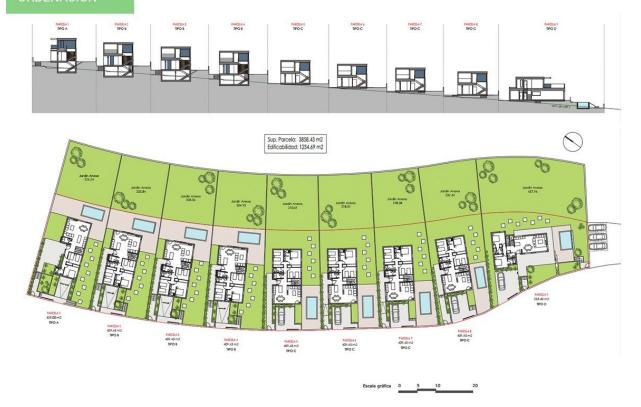

## 

 SUP. CONS. CERRADA
 116.88 m²
 \$52 m²
 122.40 m²

 SUP. CONS. ABJERTA
 1.97 m²
 26.24 m²
 28.21 m²

 SUP. CONS. TOTAL
 150.61 m²

| SUPERFICIES DE PARCELA  |        |        |        |        |        |        |        |        |        |  |
|-------------------------|--------|--------|--------|--------|--------|--------|--------|--------|--------|--|
| PARCELA                 | 1      | 2      | 3      | 4      | 5      | 6      | 7      | 8      | 9      |  |
| SUP. m2                 | 459.00 | 409.43 | 409.43 | 409.43 | 409.43 | 409.43 | 409.43 | 409.43 | 533.40 |  |
| SUP. m2<br>jardin anexo | 226.54 | 203.84 | 203.36 | 204.93 | 210.61 | 218.31 | 198.58 | 232.42 | 437.96 |  |