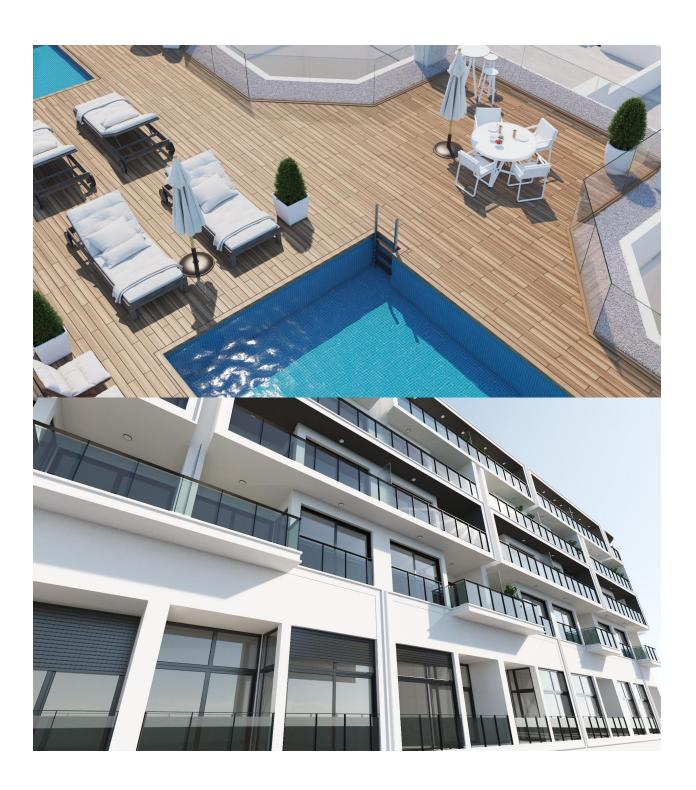

### **DESCRIPTION**

NEW BUILD RESIDENTIAL COMPLEX IN ALICANTE CITY New Build residential complex of 61 apartments and penthouses with 2, 3 and 4 bedrooms in the neighbourhood of La Florida, Alicante. Each property has its own parking space and storage room. Residential has communal rooftop solarium with swimming pools for adults and children, green areas and chill-out zones and communal garden with playground on ground floor. Complex benefits from the light of the city and its privileged climate. In addition, its advanced A+ energy efficiency system makes it totally sustainable. The district of La Florida is one of the most emblematic neighbourhoods of Alicante's capital, a district characterised by its skilful combination of narrow streets with wide avenues and charming squares, all of which are full of neighbourhood life, where local festivals and traditions are very popular, and where traditional businesses coexist with innovative shops and all kinds of services. In this way, the district is perfectly connected to the accesses to the motorway. In addition, several bus lines make it possible to reach the city centre in no more than 10-15 minutes. Along the streets that make up the district, you can enjoy the widest range of leisure and restaurant options. Having a coffee, choosing a restaurant, having a drink, or doing all kinds of shopping is within easy reach at any time. From small local shops, through food markets, to large supermarket chains and hypermarkets, the residents of La Florida have at their disposal a wide variety of establishments where they can fill their shopping basket with the best quality products, all with the convenience of being close to home. In addition, every Thursday and Saturday, the adjoining district of Florida-Babel, just a few minutes' walk away, offers a traditional street market. Florida offers its residents educational centres for all ages. Nurseries and kindergartens, primary and secondary schools, and