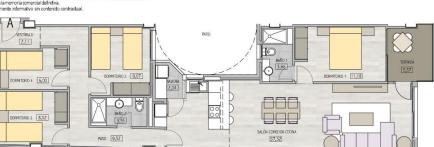

#### SUPERFICIES CONSTRUIDAS

| Superficie CONSTRUIDA vivienda            | 110,20 m <sup>2</sup> |
|-------------------------------------------|-----------------------|
| Superficie CONSTRUIDA terraza (50%)       | 2,78 m <sup>2</sup>   |
| Superficie CONSTRUIDA total (viv+terraza) | 112,98 m <sup>2</sup> |
| Partes comunes                            | 12,98 m <sup>2</sup>  |
| TOTAL SUPERFICIE CONSTRUIDA               | 125 96 m <sup>2</sup> |

# Bo

VIVIENDA TIPO A

4 DORMITORIOS

VIVIENDAS CON GARAJES Y TRASTEROS