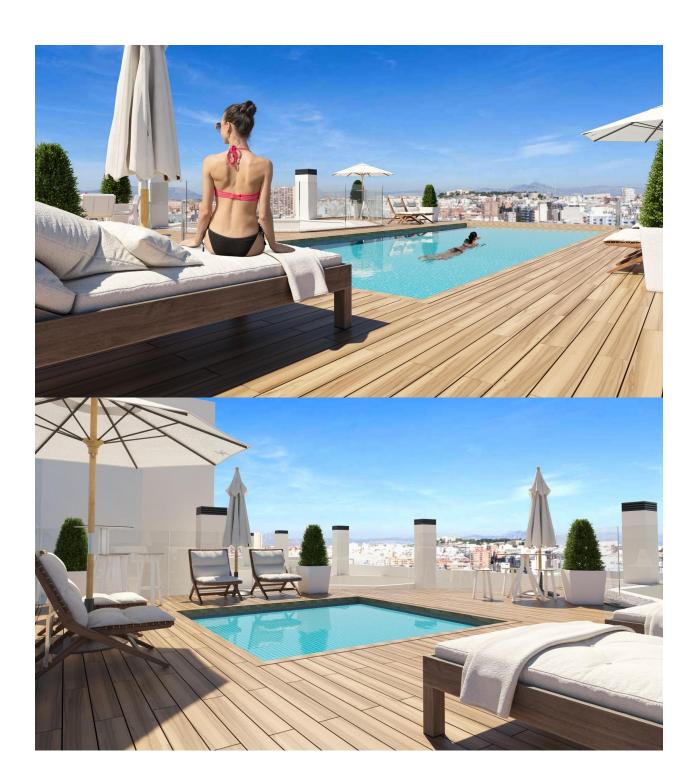

### **DESCRIPTION**

NEW BUILD RESIDENTIAL COMPLEX IN ALICANTE CITY New Build residential complex of 61 apartments and penthouses with 2, 3 and 4 bedrooms in the neighbourhood of La Florida, Alicante. Each property has its own parking space and storage room. Residential has communal rooftop solarium with swimming pools for adults and children, green areas and chill-out zones and communal garden with playground on ground floor. Complex benefits from the light of the city and its privileged climate. In addition, its advanced A+ energy efficiency system makes it totally sustainable. The district of La Florida is one of the most emblematic neighbourhoods of Alicante's capital, a district characterised by its skilful combination of narrow streets with wide avenues and charming squares, all of which are full of neighbourhood life, where local festivals and traditions are very popular, and where traditional businesses coexist with innovative shops and all kinds of services. In this way, the district is perfectly connected to the accesses to the motorway. In addition, several bus lines make it possible to reach the city centre in no more than 10-15 minutes. Along the streets that make up the district, you can enjoy the widest range of leisure and restaurant options. Having a coffee, choosing a restaurant, having a drink, or doing all kinds of shopping is within easy reach at any time. From small local shops, through food markets, to large supermarket chains and hypermarkets, the residents of La Florida have at their disposal a wide variety of establishments where they can fill their shopping basket with the best quality products, all with the convenience of being close to home. In addition, every Thursday and Saturday, the adjoining district of Florida-Babel, just a few minutes' walk away, offers a traditional street market. Florida offers its residents educational centres for all ages. Nurseries and kindergartens, primary and secondary schools, and

## **VIEWS**

• Panoramic views