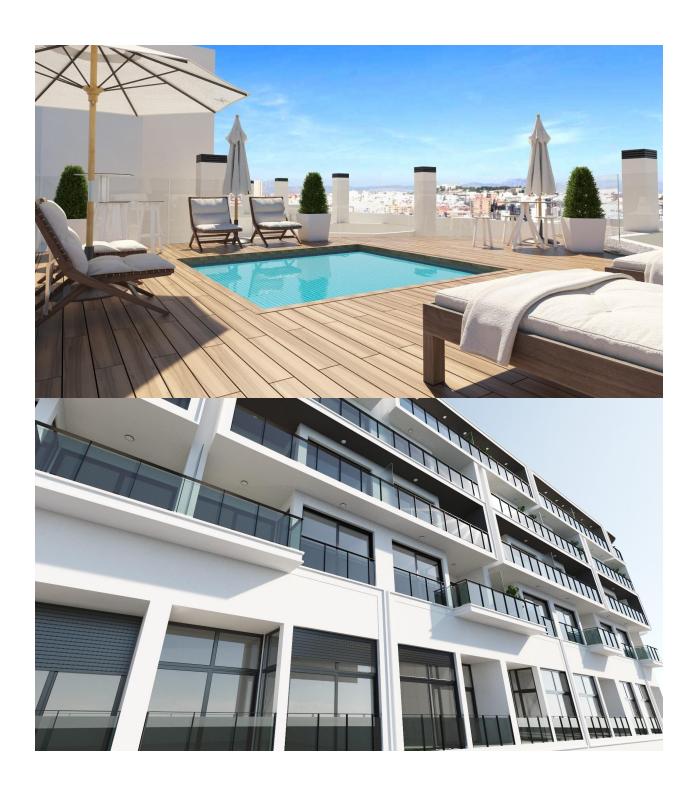

## **DESCRIPTION**

NEW BUILD RESIDENTIAL COMPLEX IN ALICANTE CITY New Build residential complex of 61 apartments and penthouses with 2, 3 and 4 bedrooms in the neighbourhood of La Florida, Alicante. Each property has its own parking space and storage room. Residential has communal rooftop solarium with swimming pools for adults and children, green areas and chill-out zones and communal garden with playground on ground floor. Complex benefits from the light of the city and its privileged climate. In addition, its advanced A+ energy efficiency system makes it totally sustainable. The district of La Florida is one of the most emblematic neighbourhoods of Alicante's capital, a district characterised by its skilful combination of narrow streets with wide avenues and charming squares, all of which are full of neighbourhood life, where local festivals and traditions are very popular, and where traditional businesses coexist with innovative shops and all kinds of services. In this way, the district is perfectly connected to the accesses to the motorway. In addition, several bus lines make it possible to reach the city centre in no more than 10-15 minutes. Along the streets that make up the district, you can enjoy the widest range of leisure and restaurant options. Having a coffee, choosing a restaurant, having a drink, or doing all kinds of shopping is within easy reach at any time. From small local shops, through food markets, to large supermarket chains and hypermarkets, the residents of La Florida have at their disposal a wide variety of establishments where they can fill their shopping basket with the best quality products, all with the convenience of being close to home. In addition, every Thursday and Saturday, the adjoining district of Florida-Babel, just a few minutes' walk away, offers a traditional street market. Florida offers its residents educational centres for all ages. Nurseries and kindergartens, primary and secondary schools, and