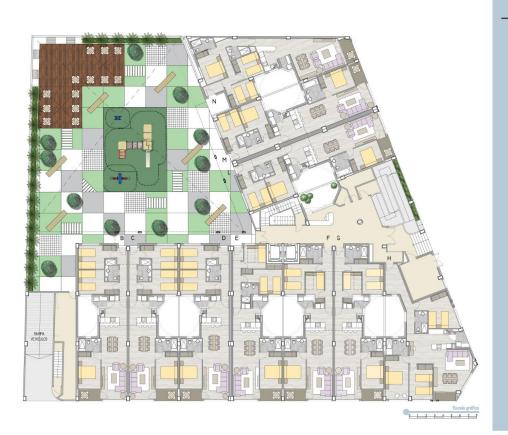

## **DESCRIPTION**

NEW BUILD RESIDENTIAL COMPLEX IN ALICANTE CITY New Build residential complex of 61 apartments and penthouses with 2, 3 and 4 bedrooms in the neighbourhood of La Florida, Alicante. Each property has its own parking space and storage room. Residential has communal rooftop solarium with swimming pools for adults and children, green areas and chill-out zones and communal garden with playground on ground floor. Complex benefits from the light of the city and its privileged climate. In addition, its advanced A+ energy efficiency system makes it totally sustainable. The district of La Florida is one of the most emblematic neighbourhoods of Alicante's capital, a district characterised by its skilful combination of narrow streets with wide avenues and charming squares, all of which are full of neighbourhood life, where local festivals and traditions are very popular, and where traditional businesses coexist with innovative shops and all kinds of services. In this way, the district is perfectly connected to the accesses to the motorway. In addition, several bus lines make it possible to reach the city centre in no more than 10-15 minutes. Along the streets that make up the district, you can enjoy the widest range of leisure and restaurant options. Having a coffee, choosing a restaurant, having a drink, or doing all kinds of shopping is within easy reach at any time. From small local shops, through food markets, to large supermarket chains and hypermarkets, the residents of La Florida have at their disposal a wide variety of establishments where they can fill their shopping basket with the best quality products, all with the convenience of being close to home. In addition, every Thursday and Saturday, the adjoining district of Florida-Babel, just a few minutes' walk away, offers a traditional street market. Florida offers its residents educational centres for all ages. Nurseries and kindergartens, primary and secondary schools, and