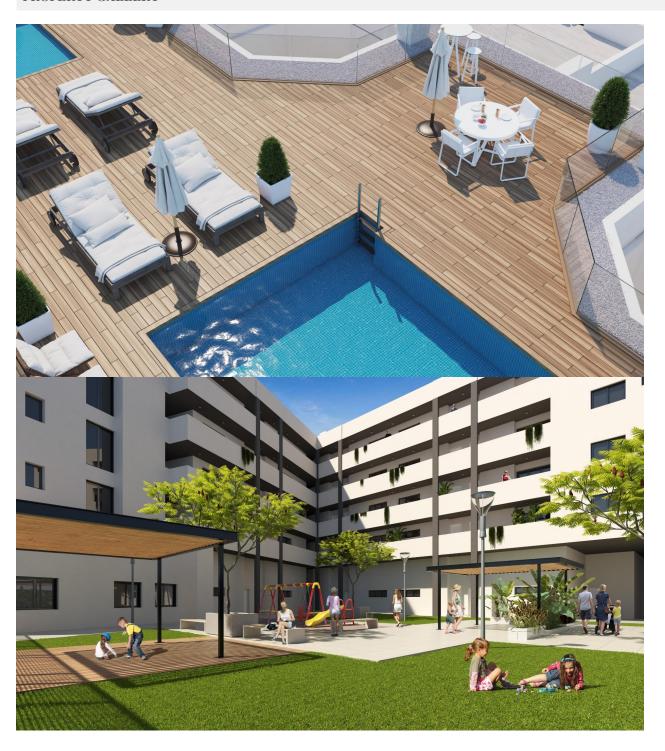

## **DESCRIPTION**

NEW BUILD RESIDENTIAL COMPLEX IN ALICANTE CITY New Build residential complex of 61 apartments and penthouses with 2, 3 and 4 bedrooms in the neighbourhood of La Florida, Alicante. Each property has its own parking space and storage room. Residential has communal rooftop solarium with swimming pools for adults and children, green areas and chill-out zones and communal garden with playground on ground floor. Complex benefits from the light of the city and its privileged climate. In addition, its advanced A+ energy efficiency system makes it totally sustainable. The district of La Florida is one of the most emblematic neighbourhoods of Alicante's capital, a district characterised by its skilful combination of narrow streets with wide avenues and charming squares, all of which are full of neighbourhood life, where local festivals and traditions are very popular, and where traditional businesses coexist with innovative shops and all kinds of services. In this way, the district is perfectly connected to the accesses to the motorway. In addition, several bus lines make it possible to reach the city centre in no more than 10-15 minutes. Along the streets that make up the district, you can enjoy the widest range of leisure and restaurant options. Having a coffee, choosing a restaurant, having a drink, or doing all kinds of shopping is within easy reach at any time. From small local shops, through food markets, to large supermarket chains and hypermarkets, the residents of La Florida have at their disposal a wide variety of establishments where they can fill their shopping basket with the best quality products, all with the convenience of being close to home. In addition, every Thursday and Saturday, the adjoining district of Florida-Babel, just a few minutes' walk away, offers a traditional street market. Florida offers its residents educational centres for all ages. Nurseries and kindergartens, primary and secondary schools, and