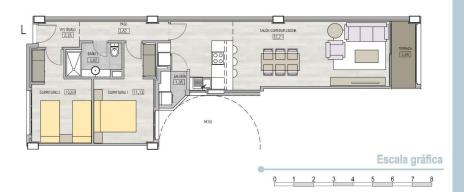

## **VIEWS**

• Panoramic views

VIVIENDA

SUPERFICIES ÚTILES

Superficie ÚTIL vivienda Superficie ÚTIL terraza (100%) 65,97 m<sup>2</sup> 3,48 m<sup>2</sup>

SUPERFICIES CONSTRUIDAS

Superficie CONSTRUIDA vivienda 78,60 m<sup>2</sup> Superficie CONSTRUIDA terraza (50%)
Superficie CONSTRUIDA total (viv+terraza) 2,15 m<sup>2</sup> 80,75 m<sup>2</sup> Partes comunes
TOTAL SUPERFICIE CONSTRUIDA 9,28 m<sup>2</sup> 90,03 m<sup>2</sup>

## PLANTA BAJA

TIPO L

VIVIENDAS CON GARAJES Y TRASTEROS

"Experience our experience - Because you deserve the best"