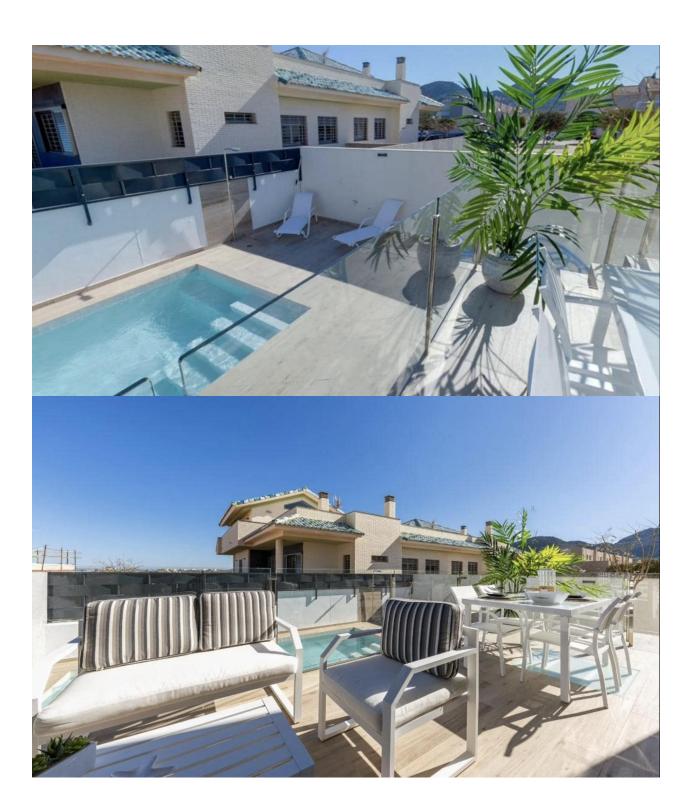

## **DESCRIPTION**

NEW BUILD SEMI-DETACHED VILLAS IN LOS BELONES New Build Semi-datached villas in Los Belones. Mar Menor. Stunning contemporary key ready semi-detached villas with 2 and 3 bedrooms – 3 bathrooms, private swimming pool (7x3) all enjoying views to the sea and coastline set back from the main town of Los Belones, Murcia. Villas (4 in total 2 further to be built) come with a spacious lounge/dining room, fully equipped kitchen, 2 or 3 bedrooms – fitted wardrobes, 3 bathrooms, terrace to the front looking over the pool and bathing area, garden set to the side, off road parking, large rooftop solarium with astonishing coastal views, storage room, and basement-garage on the ground (160 m2). Private garage parking located in the large basement. Preinstallation of Air-Conditioning also with a heat pump but the machines are optional extras. A small signature style development - JUST 4 semi detached and two detached three level contemporary villas - All enjoying generous plot sizes, with private swimming pools, garage-basements and the all important roof solarium boasting glorious sea and coastal views. Los Belones is a highly popular large village just a short drive from the famous La Manga Club and 1 km from sandy beaches of the warm Mar Menor and 3km to the beautiful Mediterranean sea. The village is a thriving environment typically Spanish offering a great selection of tapas bars, restaurants and an abundance of amenities. Every Tuesday there is a weekly market which is very popular with locals and tourists. Within a 20 minute drive to the historical port of Cartagena. Airports:: Murcia regional airport (Corvera) is 35 minute drive and Alicante airport 75 minute drive.

## **VIEWS**

GARDEN AND TERRACES

• Panoramic views

• Private garden