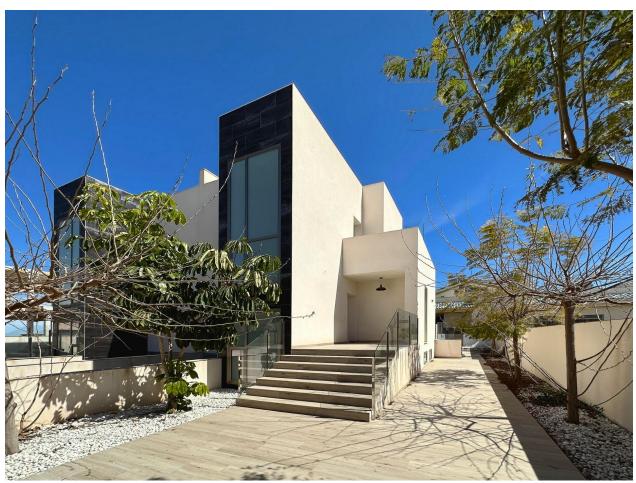

## **DESCRIPTION**

NEW BUILD SEMI-DETACHED VILLAS IN LOS BELONES New Build Semi-datached villas in Los Belones. Mar Menor. Stunning contemporary key ready semi-detached villas with 2 and 3 bedrooms – 3 bathrooms, private swimming pool (7x3) all enjoying views to the sea and coastline set back from the main town of Los Belones, Murcia. Villas (4 in total 2 further to be built) come with a spacious lounge/dining room, fully equipped kitchen, 2 or 3 bedrooms – fitted wardrobes, 3 bathrooms, terrace to the front looking over the pool and bathing area, garden set to the side, off road parking, large rooftop solarium with astonishing coastal views, storage room, and basement-garage on the ground (160 m2). Private garage parking located in the large basement. Preinstallation of Air-Conditioning also with a heat pump but the machines are optional extras. A small signature style development - JUST 4 semi detached and two detached three level contemporary villas - All enjoying generous plot sizes, with private swimming pools, garage-basements and the all important roof solarium boasting glorious sea and coastal views. Los Belones is a highly popular large village just a short drive from the famous La Manga Club and 1 km from sandy beaches of the warm Mar Menor and 3km to the beautiful Mediterranean sea. The village is a thriving environment typically Spanish offering a great selection of tapas bars, restaurants and an abundance of amenities. Every Tuesday there is a weekly market which is very popular with locals and tourists. Within a 20 minute drive to the historical port of Cartagena. Airports:: Murcia regional airport (Corvera) is 35 minute drive and Alicante airport 75 minute drive.