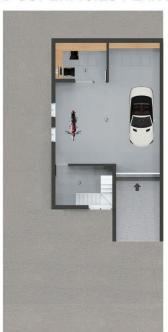

## PLANOS DE PLANTA Y SUPERFICIE / FLOOR AND SUPERFICIES PLANTS

Sótano / Basement

SUPERFICIES

1. Trustero

ro 12.6. le 59.2 o escalera 14.6

Planta Baja / Ground Floor

## SUPERFICIES

| 1. Terraza delantera   | 70.72 n |
|------------------------|---------|
| 2. Rampa acceso garaje | 27.60 n |
| 3. Acceso Vivienda     | 14.38 n |
| 4. Hall                | 2.58 n  |
| 5. Escalera PB         | 7.06 n  |
| 6. Office              | 6.40 n  |
| 7. Aseo                | 3.14 n  |
| 8. Salon               | 21.38 m |
| 9. Cocina-Comedor      | 11.26 n |
| 10. Despensa           | 2.36 n  |
| 11. Terraza Exterior   | 74.58 n |
| 12. Piscina            | 17.62 n |
|                        |         |