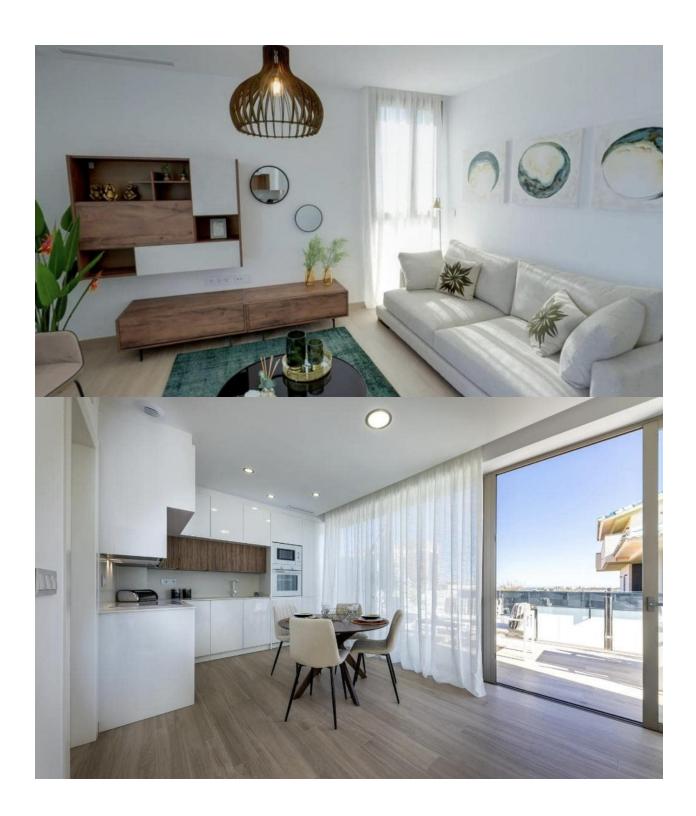

## **DESCRIPTION**

NEW BUILD SEMI-DETACHED VILLAS IN LOS BELONES New Build Semi-datached villas in Los Belones. Mar Menor. Stunning contemporary key ready semi-detached villas with 2 and 3 bedrooms – 3 bathrooms, private swimming pool (7x3) all enjoying views to the sea and coastline set back from the main town of Los Belones, Murcia. Villas (4 in total 2 further to be built) come with a spacious lounge/dining room, fully equipped kitchen, 2 or 3 bedrooms – fitted wardrobes, 3 bathrooms, terrace to the front looking over the pool and bathing area, garden set to the side, off road parking, large rooftop solarium with astonishing coastal views, storage room, and basement-garage on the ground (160 m2). Private garage parking located in the large basement. Preinstallation of Air-Conditioning also with a heat pump but the machines are optional extras. A small signature style development - JUST 4 semi detached and two detached three level contemporary villas - All enjoying generous plot sizes, with private swimming pools, garage-basements and the all important roof solarium boasting glorious sea and coastal views. Los Belones is a highly popular large village just a short drive from the famous La Manga Club and 1 km from sandy beaches of the warm Mar Menor and 3km to the beautiful Mediterranean sea. The village is a thriving environment typically Spanish offering a great selection of tapas bars, restaurants and an abundance of amenities. Every Tuesday there is a weekly market which is very popular with locals and tourists. Within a 20 minute drive to the historical port of Cartagena. Airports:: Murcia regional airport (Corvera) is 35 minute drive and Alicante airport 75 minute drive.