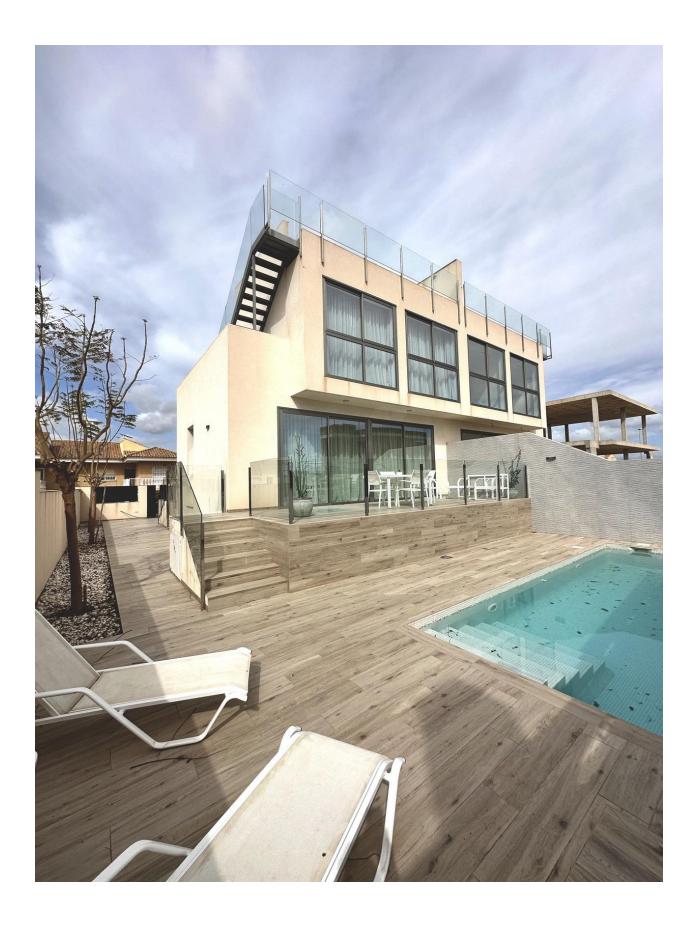

## **DESCRIPTION**

NEW BUILD SEMI-DETACHED VILLAS IN LOS BELONES New Build Semi-datached villas in Los Belones. Mar Menor. Stunning contemporary key ready semi-detached villas with 2 and 3 bedrooms – 3 bathrooms, private swimming pool (7x3) all enjoying views to the sea and coastline set back from the main town of Los Belones, Murcia. Villas (4 in total 2 further to be built) come with a spacious lounge/dining room, fully equipped kitchen, 2 or 3 bedrooms – fitted wardrobes, 3 bathrooms, terrace to the front looking over the pool and bathing area, garden set to the side, off road parking, large rooftop solarium with astonishing coastal views, storage room, and basement-garage on the ground (160 m2). Private garage parking located in the large basement. Preinstallation of Air-Conditioning also with a heat pump but the machines are optional extras. A small signature style development - JUST 4 semi detached and two detached three level contemporary villas - All enjoying generous plot sizes, with private swimming pools, garage-basements and the all important roof solarium boasting glorious sea and coastal views. Los Belones is a highly popular large village just a short drive from the famous La Manga Club and 1 km from sandy beaches of the warm Mar Menor and 3km to the beautiful Mediterranean sea. The village is a thriving environment typically Spanish offering a great selection of tapas bars, restaurants and an abundance of amenities. Every Tuesday there is a weekly market which is very popular with locals and tourists. Within a 20 minute drive to the historical port of Cartagena. Airports:: Murcia regional airport (Corvera) is 35 minute drive and Alicante airport 75 minute drive.

## **VIEWS**

GARDEN AND TERRACES

• Panoramic views

• Private garden