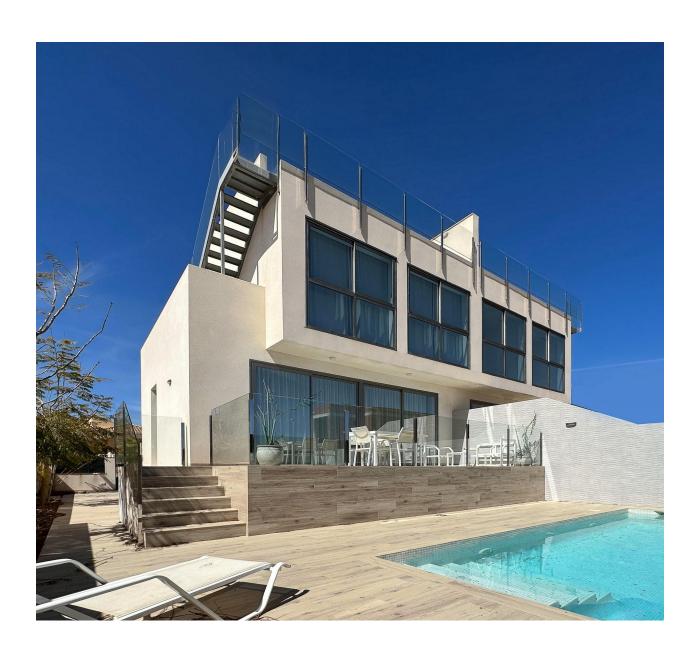

## **DESCRIPTION**

NEW BUILD SEMI-DETACHED VILLAS IN LOS BELONES New Build Semi-datached villas in Los Belones. Mar Menor. Stunning contemporary key ready semi-detached villas with 2 and 3 bedrooms – 3 bathrooms, private swimming pool (7x3) all enjoying views to the sea and coastline set back from the main town of Los Belones, Murcia. Villas (4 in total 2 further to be built) come with a spacious lounge/dining room, fully equipped kitchen, 2 or 3 bedrooms – fitted wardrobes, 3 bathrooms, terrace to the front looking over the pool and bathing area, garden set to the side, off road parking, large rooftop solarium with astonishing coastal views, storage room, and basement-garage on the ground (160 m2). Private garage parking located in the large basement. Preinstallation of Air-Conditioning also with a heat pump but the machines are optional extras. A small signature style development - JUST 4 semi detached and two detached three level contemporary villas - All enjoying generous plot sizes, with private swimming pools, garage-basements and the all important roof solarium boasting glorious sea and coastal views. Los Belones is a highly popular large village just a short drive from the famous La Manga Club and 1 km from sandy beaches of the warm Mar Menor and 3km to the beautiful Mediterranean sea. The village is a thriving environment typically Spanish offering a great selection of tapas bars, restaurants and an abundance of amenities. Every Tuesday there is a weekly market which is very popular with locals and tourists. Within a 20 minute drive to the historical port of Cartagena. Airports:: Murcia regional airport (Corvera) is 35 minute drive and Alicante airport 75 minute drive.

## **VIEWS**

GARDEN AND TERRACES

• Panoramic views

• Private garden