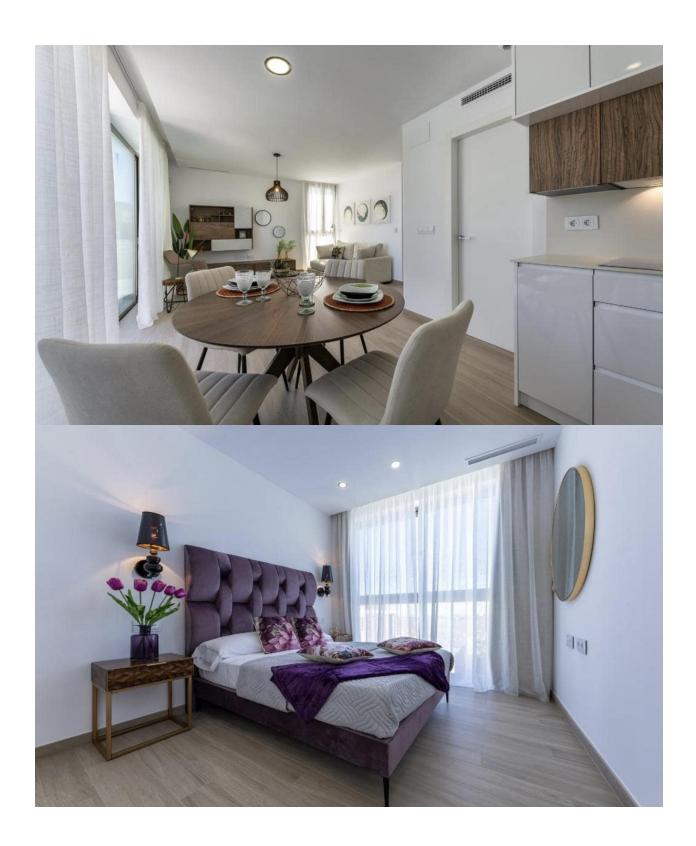

## **DESCRIPTION**

NEW BUILD SEMI-DETACHED VILLAS IN LOS BELONES New Build Semi-datached villas in Los Belones. Mar Menor. Stunning contemporary key ready semi-detached villas with 2 and 3 bedrooms – 3 bathrooms, private swimming pool (7x3) all enjoying views to the sea and coastline set back from the main town of Los Belones, Murcia. Villas (4 in total 2 further to be built) come with a spacious lounge/dining room, fully equipped kitchen, 2 or 3 bedrooms – fitted wardrobes, 3 bathrooms, terrace to the front looking over the pool and bathing area, garden set to the side, off road parking, large rooftop solarium with astonishing coastal views, storage room, and basement-garage on the ground (160 m2). Private garage parking located in the large basement. Preinstallation of Air-Conditioning also with a heat pump but the machines are optional extras. A small signature style development - JUST 4 semi detached and two detached three level contemporary villas - All enjoying generous plot sizes, with private swimming pools, garage-basements and the all important roof solarium boasting glorious sea and coastal views. Los Belones is a highly popular large village just a short drive from the famous La Manga Club and 1 km from sandy beaches of the warm Mar Menor and 3km to the beautiful Mediterranean sea. The village is a thriving environment typically Spanish offering a great selection of tapas bars, restaurants and an abundance of amenities. Every Tuesday there is a weekly market which is very popular with locals and tourists. Within a 20 minute drive to the historical port of Cartagena. Airports:: Murcia regional airport (Corvera) is 35 minute drive and Alicante airport 75 minute drive.