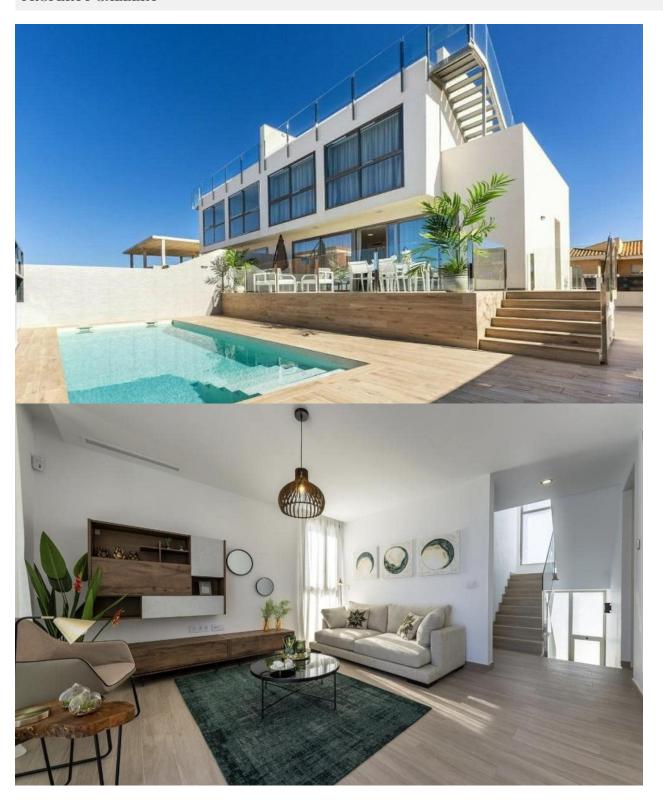

## **DESCRIPTION**

NEW BUILD SEMI-DETACHED VILLAS IN LOS BELONES New Build Semi-datached villas in Los Belones. Mar Menor. Stunning contemporary key ready semi-detached villas with 2 and 3 bedrooms – 3 bathrooms, private swimming pool (7x3) all enjoying views to the sea and coastline set back from the main town of Los Belones, Murcia. Villas (4 in total 2 further to be built) come with a spacious lounge/dining room, fully equipped kitchen, 2 or 3 bedrooms – fitted wardrobes, 3 bathrooms, terrace to the front looking over the pool and bathing area, garden set to the side, off road parking, large rooftop solarium with astonishing coastal views, storage room, and basement-garage on the ground (160 m2). Private garage parking located in the large basement. Preinstallation of Air-Conditioning also with a heat pump but the machines are optional extras. A small signature style development - JUST 4 semi detached and two detached three level contemporary villas - All enjoying generous plot sizes, with private swimming pools, garage-basements and the all important roof solarium boasting glorious sea and coastal views. Los Belones is a highly popular large village just a short drive from the famous La Manga Club and 1 km from sandy beaches of the warm Mar Menor and 3km to the beautiful Mediterranean sea. The village is a thriving environment typically Spanish offering a great selection of tapas bars, restaurants and an abundance of amenities. Every Tuesday there is a weekly market which is very popular with locals and tourists. Within a 20 minute drive to the historical port of Cartagena. Airports:: Murcia regional airport (Corvera) is 35 minute drive and Alicante airport 75 minute drive.

## **VIEWS**

GARDEN AND TERRACES

• Panoramic views

• Private garden