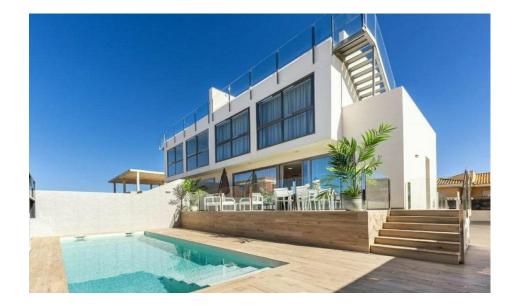

## **DESCRIPTION**

NEW BUILD SEMI-DETACHED VILLAS IN LOS BELONES New Build Semi-datached villas in Los Belones. Mar Menor. Stunning contemporary key ready semi-detached villas with 2 and 3 bedrooms – 3 bathrooms, private swimming pool (7x3) all enjoying views to the sea and coastline set back from the main town of Los Belones, Murcia. Villas (4 in total 2 further to be built) come with a spacious lounge/dining room, fully equipped kitchen, 2 or 3 bedrooms – fitted wardrobes, 3 bathrooms, terrace to the front looking over the pool and bathing area, garden set to the side, off road parking, large rooftop solarium with astonishing coastal views, storage room, and basement-garage on the ground (160 m2). Private garage parking located in the large basement. Preinstallation of Air-Conditioning also with a heat pump but the machines are optional extras. A small signature style development - JUST 4 semi detached and two detached three level contemporary villas - All enjoying generous plot sizes, with private swimming pools, garage-basements and the all important roof solarium boasting glorious sea and coastal views. Los Belones is a highly popular large village just a short drive from the famous La Manga Club and 1 km from sandy beaches of the warm Mar Menor and 3km to the beautiful Mediterranean sea. The village is a thriving environment typically Spanish offering a great selection of tapas bars, restaurants and an abundance of amenities. Every Tuesday there is a weekly market which is very popular with locals and tourists. Within a 20 minute drive to the historical port of Cartagena. Airports:: Murcia regional airport (Corvera) is 35 minute drive and Alicante airport 75 minute drive.

## **VIEWS**

GARDEN AND TERRACES

• Panoramic views

• Private garden