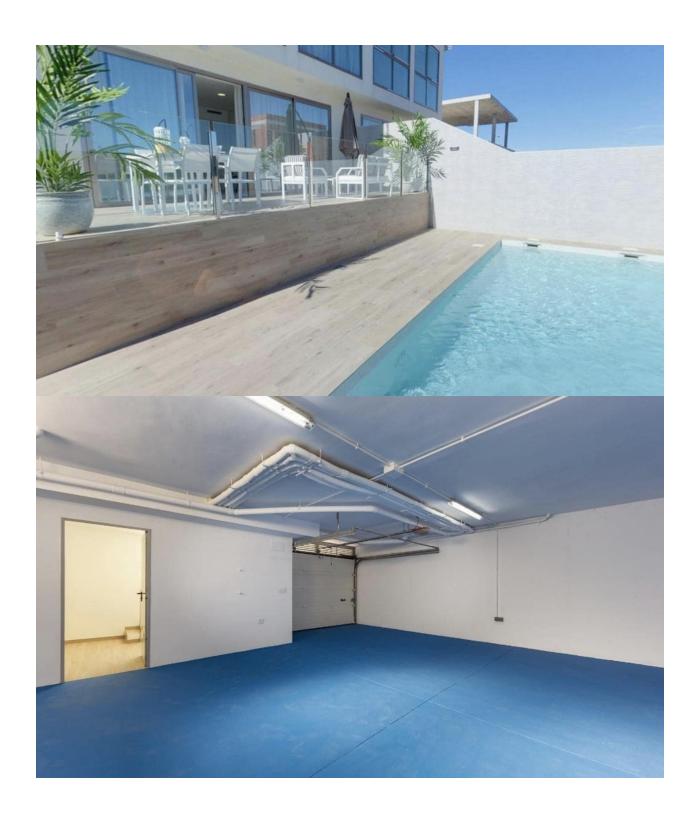

## **DESCRIPTION**

NEW BUILD SEMI-DETACHED VILLAS IN LOS BELONES New Build Semi-datached villas in Los Belones. Mar Menor. Stunning contemporary key ready semi-detached villas with 2 and 3 bedrooms – 3 bathrooms, private swimming pool (7x3) all enjoying views to the sea and coastline set back from the main town of Los Belones, Murcia. Villas (4 in total 2 further to be built) come with a spacious lounge/dining room, fully equipped kitchen, 2 or 3 bedrooms – fitted wardrobes, 3 bathrooms, terrace to the front looking over the pool and bathing area, garden set to the side, off road parking, large rooftop solarium with astonishing coastal views, storage room, and basement-garage on the ground (160 m2). Private garage parking located in the large basement. Preinstallation of Air-Conditioning also with a heat pump but the machines are optional extras. A small signature style development - JUST 4 semi detached and two detached three level contemporary villas - All enjoying generous plot sizes, with private swimming pools, garage-basements and the all important roof solarium boasting glorious sea and coastal views. Los Belones is a highly popular large village just a short drive from the famous La Manga Club and 1 km from sandy beaches of the warm Mar Menor and 3km to the beautiful Mediterranean sea. The village is a thriving environment typically Spanish offering a great selection of tapas bars, restaurants and an abundance of amenities. Every Tuesday there is a weekly market which is very popular with locals and tourists. Within a 20 minute drive to the historical port of Cartagena. Airports:: Murcia regional airport (Corvera) is 35 minute drive and Alicante airport 75 minute drive.