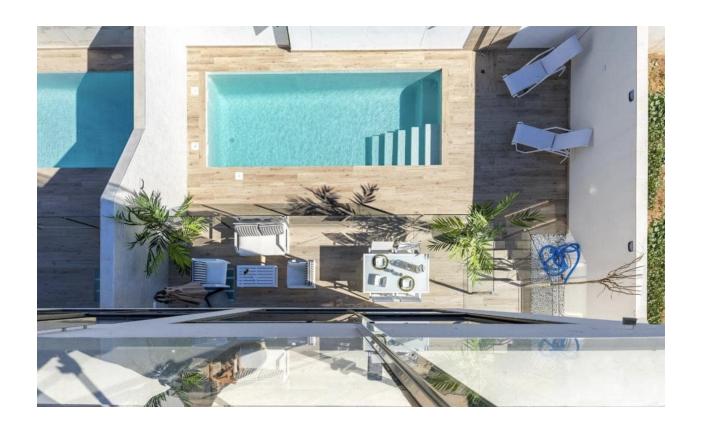

## **DESCRIPTION**

NEW BUILD SEMI-DETACHED VILLAS IN LOS BELONES New Build Semi-datached villas in Los Belones. Mar Menor. Stunning contemporary key ready semi-detached villas with 2 and 3 bedrooms – 3 bathrooms, private swimming pool (7x3) all enjoying views to the sea and coastline set back from the main town of Los Belones, Murcia. Villas (4 in total 2 further to be built) come with a spacious lounge/dining room, fully equipped kitchen, 2 or 3 bedrooms – fitted wardrobes, 3 bathrooms, terrace to the front looking over the pool and bathing area, garden set to the side, off road parking, large rooftop solarium with astonishing coastal views, storage room, and basement-garage on the ground (160 m2). Private garage parking located in the large basement. Preinstallation of Air-Conditioning also with a heat pump but the machines are optional extras. A small signature style development - JUST 4 semi detached and two detached three level contemporary villas - All enjoying generous plot sizes, with private swimming pools, garage-basements and the all important roof solarium boasting glorious sea and coastal views. Los Belones is a highly popular large village just a short drive from the famous La Manga Club and 1 km from sandy beaches of the warm Mar Menor and 3km to the beautiful Mediterranean sea. The village is a thriving environment typically Spanish offering a great selection of tapas bars, restaurants and an abundance of amenities. Every Tuesday there is a weekly market which is very popular with locals and tourists. Within a 20 minute drive to the historical port of Cartagena. Airports:: Murcia regional airport (Corvera) is 35 minute drive and Alicante airport 75 minute drive.

## **VIEWS**

GARDEN AND TERRACES

• Panoramic views

• Private garden