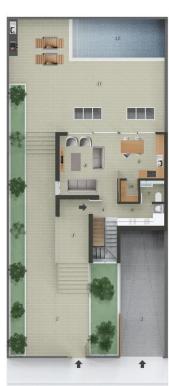

## SUPERFICIES

| 1. Terraza delantera   | 70.72 n |
|------------------------|---------|
| 2. Rampa acceso garaje | 27.60 n |
| 3. Acceso Vivienda     | 14.38 n |
| 4. Hall                | 2.58 n  |
| 5. Escalera PB         | 7.06 n  |
| 6. Office              | 6.40 n  |
| 7. Aseo                | 3.14 n  |
| 8. Salon               | 21.38 m |
| 9. Cocina-Comedor      | 11.26 n |
| 10. Despensa           | 2.36 n  |
| 11. Terraza Exterior   | 74.58 n |
| 12. Piscina            | 17.62 n |
|                        |         |