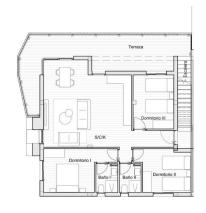

## **VIEWS**

• Panoramic views

| SUPERFICIES          |          |
|----------------------|----------|
| Salón/Comedor/Cocina | 39,88m2  |
| Dormitorio I         | 13,51m2  |
| Dormitorio II        | 11,66m2  |
| Dormitorio III       | 11,87m2  |
| WCI                  | 3,48m2   |
| WC II                | 3,48m2   |
| Escalera             | 6,32m2   |
| Terraza              | 28,53m2  |
| Solarium             | 85,04m2  |
| TOTAL                | 203,77m2 |