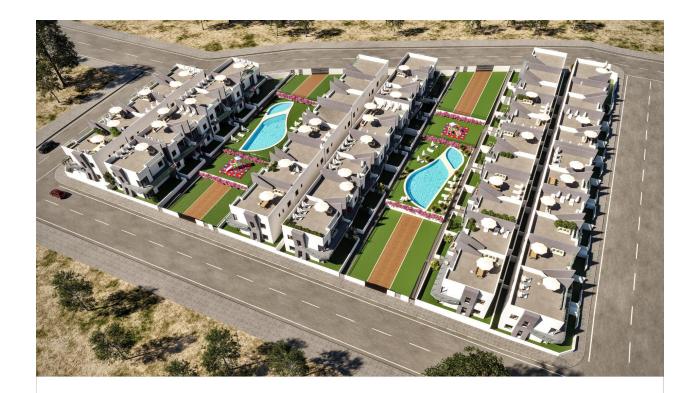

## **DESCRIPTION**

NEW BUILD BUNGALOW APARTMENTS IN SAN MIGUEL DE SALINAS New Build residential complex of bungalows in San Miguel del Salinas. Residential consist of bungalow apartments with 2 and 3 bedrooms, on ground floor with a private garden or top floor with a private solarium. Gated residential complex with community swimming pools for adults and children, green areas, playground for children. Residential located in San Miguel de Salinas near the Las Colinas and Campoamor golf courses, shopping centres, Torrevieja and La Mata lagoons and sandy beaches of Orihuela Costa. Quality memories: Fully furnished kitchen with filter group and induction hob. Armoured access door with panoramic peephole Porcelain floors Compact blinds White laminate cabinets with loft in bedrooms Pre-installation of air conditioning for split in living room and bedrooms San Miguel de Salinas is a municipality in the Valencian Community, Spain. Located in the south of the province of Alicante, in the region of Vega Baja del Segura near the Region of Murcia. Alicante airport located 35 minutes drive away and Murcias Corvera airport is about 1 hour drive away.