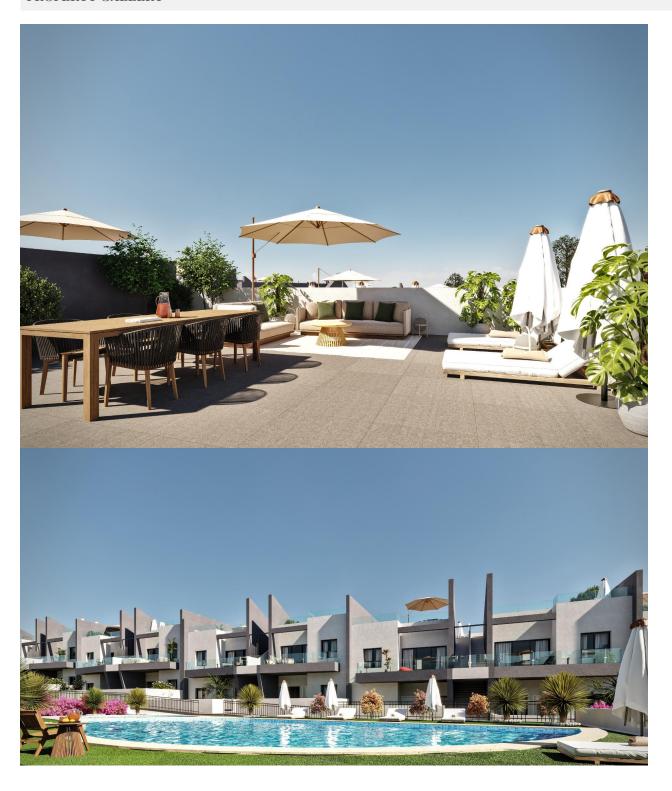

## **DESCRIPTION**

NEW BUILD BUNGALOW APARTMENTS IN SAN MIGUEL DE SALINAS New Build residential complex of bungalows in San Miguel del Salinas. Residential consist of bungalow apartments with 2 and 3 bedrooms, on ground floor with a private garden or top floor with a private solarium. Gated residential complex with community swimming pools for adults and children, green areas, playground for children. Residential located in San Miguel de Salinas near the Las Colinas and Campoamor golf courses, shopping centres, Torrevieja and La Mata lagoons and sandy beaches of Orihuela Costa. Quality memories: Fully furnished kitchen with filter group and induction hob. Armoured access door with panoramic peephole Porcelain floors Compact blinds White laminate cabinets with loft in bedrooms Pre-installation of air conditioning for split in living room and bedrooms San Miguel de Salinas is a municipality in the Valencian Community, Spain. Located in the south of the province of Alicante, in the region of Vega Baja del Segura near the Region of Murcia. Alicante airport located 35 minutes drive away and Murcias Corvera airport is about 1 hour drive away.