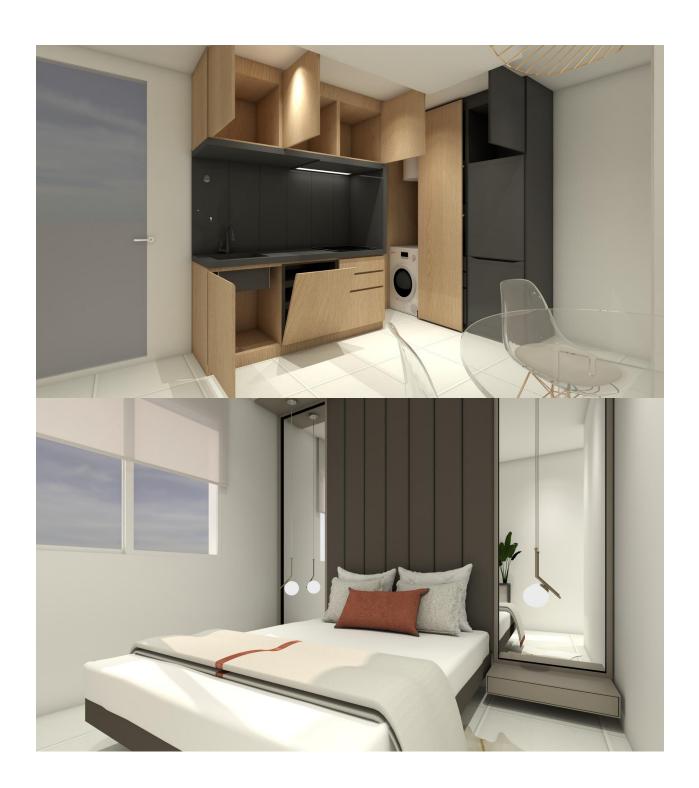

## **DESCRIPTION**

NEW BUILD BUNGALOW APARTMENTS IN SAN MIGUEL DE SALINAS New Build residential complex of bungalows in San Miguel del Salinas. Residential consist of bungalow apartments with 2 and 3 bedrooms, on ground floor with a private garden or top floor with a private solarium. Gated residential complex with community swimming pools for adults and children, green areas, playground for children. Residential located in San Miguel de Salinas near the Las Colinas and Campoamor golf courses, shopping centres, Torrevieja and La Mata lagoons and sandy beaches of Orihuela Costa. Quality memories: Fully furnished kitchen with filter group and induction hob. Armoured access door with panoramic peephole Porcelain floors Compact blinds White laminate cabinets with loft in bedrooms Pre-installation of air conditioning for split in living room and bedrooms San Miguel de Salinas is a municipality in the Valencian Community, Spain. Located in the south of the province of Alicante, in the region of Vega Baja del Segura near the Region of Murcia. Alicante airport located 35 minutes drive away and Murcias Corvera airport is about 1 hour drive away.

## **VIEWS**

• Panoramic views

| SUPERFICIES          |          |
|----------------------|----------|
| Salón/Comedor/Cocina | 39,88m2  |
| Dormitorio I         | 13,51m2  |
| Dormitorio II        | 11,66m2  |
| Dormitorio III       | 11,87m2  |
| WCI                  | 3,48m2   |
| WC II                | 3,48m2   |
| Escalera             | 6,32m2   |
| Terraza              | 28,53m2  |
| Solarium             | 85,04m2  |
| TOTAL                | 203,77m2 |