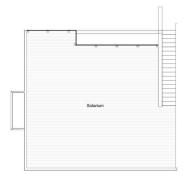

## **VIEWS**

• Panoramic views

| SUPERFICIES          |          |
|----------------------|----------|
| Salón/Comedor/Cocina | 39,88m2  |
| Dormitorio I         | 13,51m2  |
| Dormitorio II        | 11,66m2  |
| Dormitorio III       | 11,87m2  |
| WCI                  | 3,48m2   |
| WC II                | 3,48m2   |
| Escalera             | 6,32m2   |
| Terraza              | 28,53m2  |
| Solarium             | 85,04m2  |
| TOTAL                | 203,77m2 |