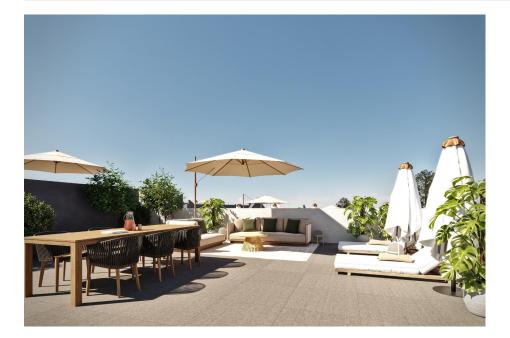

## **DESCRIPTION**

NEW BUILD BUNGALOW APARTMENTS IN SAN MIGUEL DE SALINAS New Build residential complex of bungalows in San Miguel del Salinas. Residential consist of bungalow apartments with 2 and 3 bedrooms, on ground floor with a private garden or top floor with a private solarium. Gated residential complex with community swimming pools for adults and children, green areas, playground for children. Residential located in San Miguel de Salinas near the Las Colinas and Campoamor golf courses, shopping centres, Torrevieja and La Mata lagoons and sandy beaches of Orihuela Costa. Quality memories: Fully furnished kitchen with filter group and induction hob. Armoured access door with panoramic peephole Porcelain floors Compact blinds White laminate cabinets with loft in bedrooms Pre-installation of air conditioning for split in living room and bedrooms San Miguel de Salinas is a municipality in the Valencian Community, Spain. Located in the south of the province of Alicante, in the region of Vega Baja del Segura near the Region of Murcia. Alicante airport located 35 minutes drive away and Murcias Corvera airport is about 1 hour drive away.

## **VIEWS**

• Panoramic views

| SUPERFICIES          |          |
|----------------------|----------|
| Salón/Comedor/Cocina | 39,88m2  |
| Dormitorio I         | 13,51m2  |
| Dormitorio II        | 11,66m2  |
| Dormitorio III       | 11,87m2  |
| WCI                  | 3,48m2   |
| WC II                | 3,48m2   |
| Escalera             | 6,32m2   |
| Terraza              | 28,53m2  |
| Solarium             | 85,04m2  |
| TOTAL                | 203,77m2 |