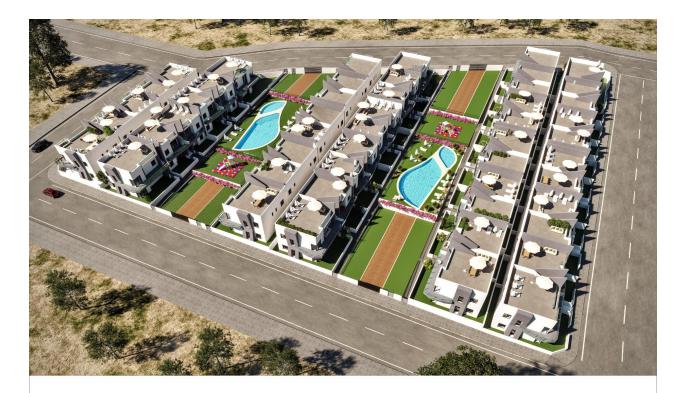

## DESCRIPTION

NEW BUILD BUNGALOW APARTMENTS IN SAN MIGUEL DE SALINAS New Build residential complex of bungalows in San Miguel del Salinas. Residential consist of bungalow apartments with 2 and 3 bedrooms, on ground floor with a private garden or top floor with a private solarium. Gated residential complex with community swimming pools for adults and children, green areas, playground for children. Residential located in San Miguel de Salinas near the Las Colinas and Campoamor golf courses, shopping centres, Torrevieja and La Mata lagoons and sandy beaches of Orihuela Costa. Quality memories: Fully furnished kitchen with filter group and induction hob. Armoured access door with panoramic peephole Porcelain floors Compact blinds White laminate cabinets with loft in bedrooms Pre-installation of air conditioning for split in living room and bedrooms San Miguel de Salinas is a municipality in the Valencian Community, Spain. Located in the south of the province of Alicante, in the region of Vega Baja del Segura near the Region of Murcia. Alicante airport located 35 minutes drive away and Murcias Corvera airport is about 1 hour drive away.