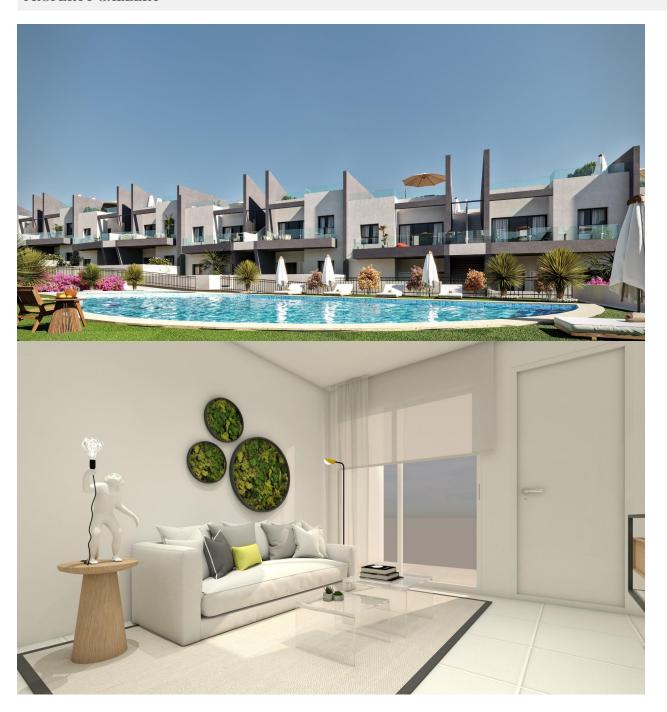

## **DESCRIPTION**

NEW BUILD BUNGALOW APARTMENTS IN SAN MIGUEL DE SALINAS New Build residential complex of bungalows in San Miguel del Salinas. Residential consist of bungalow apartments with 2 and 3 bedrooms, on ground floor with a private garden or top floor with a private solarium. Gated residential complex with community swimming pools for adults and children, green areas, playground for children. Residential located in San Miguel de Salinas near the Las Colinas and Campoamor golf courses, shopping centres, Torrevieja and La Mata lagoons and sandy beaches of Orihuela Costa. Quality memories: Fully furnished kitchen with filter group and induction hob. Armoured access door with panoramic peephole Porcelain floors Compact blinds White laminate cabinets with loft in bedrooms Pre-installation of air conditioning for split in living room and bedrooms San Miguel de Salinas is a municipality in the Valencian Community, Spain. Located in the south of the province of Alicante, in the region of Vega Baja del Segura near the Region of Murcia. Alicante airport located 35 minutes drive away and Murcias Corvera airport is about 1 hour drive away.