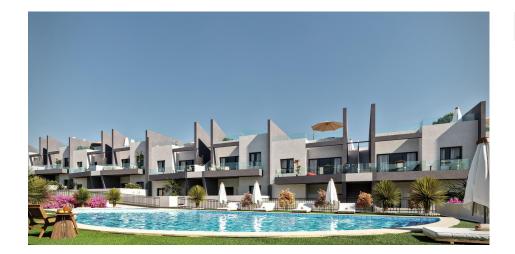

## **DESCRIPTION**

NEW BUILD BUNGALOW APARTMENTS IN SAN MIGUEL DE SALINAS New Build residential complex of bungalows in San Miguel del Salinas. Residential consist of bungalow apartments with 2 and 3 bedrooms, on ground floor with a private garden or top floor with a private solarium. Gated residential complex with community swimming pools for adults and children, green areas, playground for children. Residential located in San Miguel de Salinas near the Las Colinas and Campoamor golf courses, shopping centres, Torrevieja and La Mata lagoons and sandy beaches of Orihuela Costa. Quality memories: Fully furnished kitchen with filter group and induction hob. Armoured access door with panoramic peephole Porcelain floors Compact blinds White laminate cabinets with loft in bedrooms Pre-installation of air conditioning for split in living room and bedrooms San Miguel de Salinas is a municipality in the Valencian Community, Spain. Located in the south of the province of Alicante, in the region of Vega Baja del Segura near the Region of Murcia. Alicante airport located 35 minutes drive away and Murcias Corvera airport is about 1 hour drive away.

## **VIEWS**

• Panoramic views

| TOTAL                | 149,76m2 |
|----------------------|----------|
| Solarium             | 66,03m2  |
| Terraza              | 12,94m2  |
| Escalera             | 5.85m2   |
| WC II                | 3,50m2   |
| WC I                 | 3,50m2   |
| Dormitorio II        | 10,21m2  |
| Dormitorio I         | 12,49m2  |
| Salón/Comedor/Cocina | 35,24m2  |
| SUPERFICIES          |          |