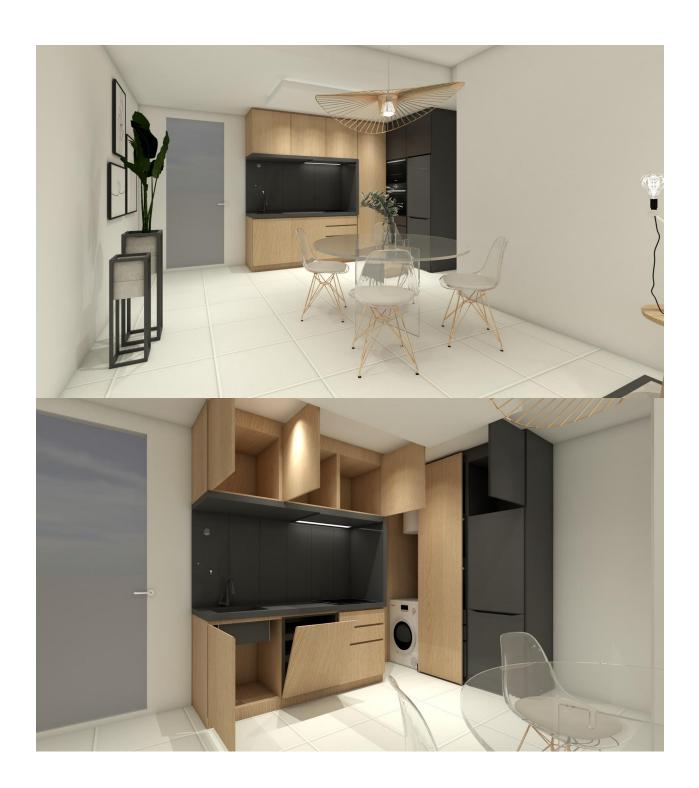

## **DESCRIPTION**

NEW BUILD BUNGALOW APARTMENTS IN SAN MIGUEL DE SALINAS New Build residential complex of bungalows in San Miguel del Salinas. Residential consist of bungalow apartments with 2 and 3 bedrooms, on ground floor with a private garden or top floor with a private solarium. Gated residential complex with community swimming pools for adults and children, green areas, playground for children. Residential located in San Miguel de Salinas near the Las Colinas and Campoamor golf courses, shopping centres, Torrevieja and La Mata lagoons and sandy beaches of Orihuela Costa. Quality memories: Fully furnished kitchen with filter group and induction hob. Armoured access door with panoramic peephole Porcelain floors Compact blinds White laminate cabinets with loft in bedrooms Pre-installation of air conditioning for split in living room and bedrooms San Miguel de Salinas is a municipality in the Valencian Community, Spain. Located in the south of the province of Alicante, in the region of Vega Baja del Segura near the Region of Murcia. Alicante airport located 35 minutes drive away and Murcias Corvera airport is about 1 hour drive away.