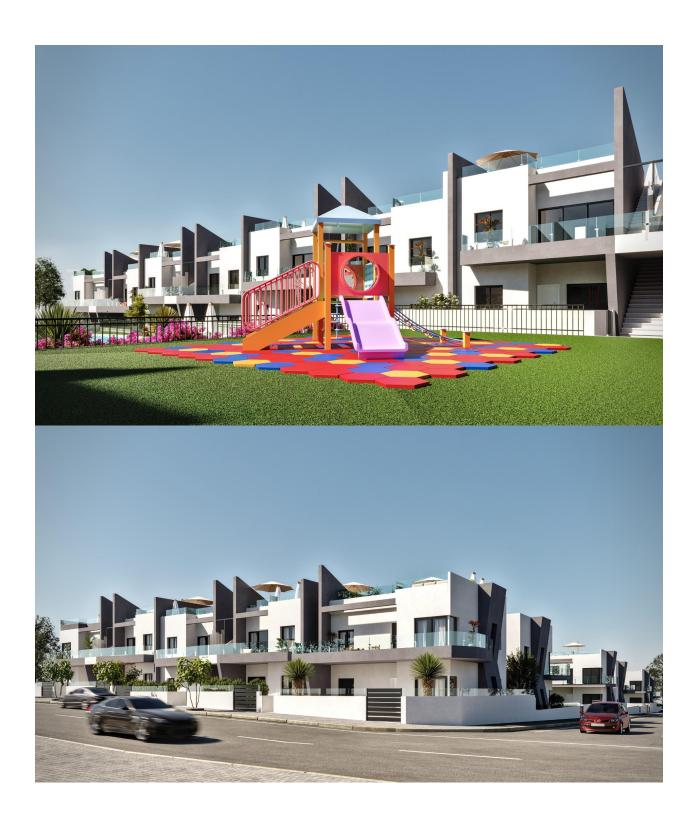

## **DESCRIPTION**

NEW BUILD BUNGALOW APARTMENTS IN SAN MIGUEL DE SALINAS New Build residential complex of bungalows in San Miguel del Salinas. Residential consist of bungalow apartments with 2 and 3 bedrooms, on ground floor with a private garden or top floor with a private solarium. Gated residential complex with community swimming pools for adults and children, green areas, playground for children. Residential located in San Miguel de Salinas near the Las Colinas and Campoamor golf courses, shopping centres, Torrevieja and La Mata lagoons and sandy beaches of Orihuela Costa. Quality memories: Fully furnished kitchen with filter group and induction hob. Armoured access door with panoramic peephole Porcelain floors Compact blinds White laminate cabinets with loft in bedrooms Pre-installation of air conditioning for split in living room and bedrooms San Miguel de Salinas is a municipality in the Valencian Community, Spain. Located in the south of the province of Alicante, in the region of Vega Baja del Segura near the Region of Murcia. Alicante airport located 35 minutes drive away and Murcias Corvera airport is about 1 hour drive away.

## **VIEWS**

• Panoramic views

| TOTAL                | 149,76m2 |
|----------------------|----------|
| Solarium             | 66,03m2  |
| Terraza              | 12,94m2  |
| Escalera             | 5.85m2   |
| WC II                | 3,50m2   |
| WC I                 | 3,50m2   |
| Dormitorio II        | 10,21m2  |
| Dormitorio I         | 12,49m2  |
| Salón/Comedor/Cocina | 35,24m2  |
| SUPERFICIES          |          |