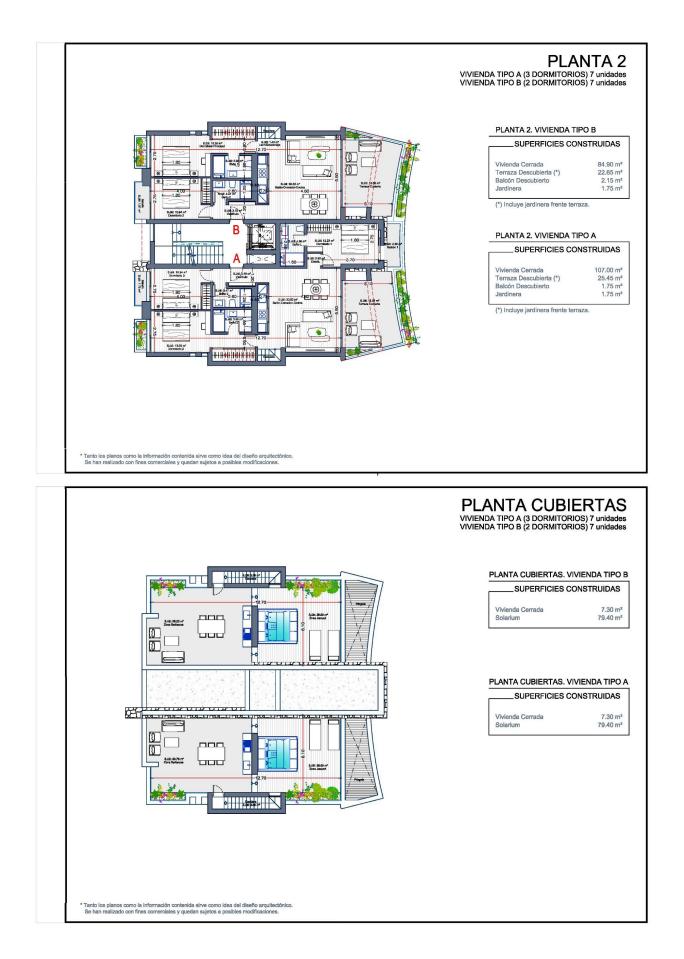

REF: # 11321

| INFO           |           |
|----------------|-----------|
| PRICE:         | 670.000 € |
| PROPERTY TYPE: | Penthouse |
| LOCATION:      |           |
| BEDROOMS:      | 3         |
| Bathrooms:     | 2         |
| Build:         | 114 (m2)  |
| Plot:          | -         |
| Terrace:       | 104 (m2)  |
| Year:          | -         |
| Floor:         | -         |
| Old price      | -         |

#### DESCRIPTION

NEW BUILD RESIDENTIAL COMPLEX IN LA MANGA CLUB RESORT New Build exclusive residential of 42 apartments ideal for personal use or investment in on of the famous La Manga Club Resorts. These modern, light-filled residences afford stunning views of the Mar Menor, and their spacious terraces and the community pool let you enjoy the Mediterranean sun to the fullest. These are the last central development of new-build homes at La Manga Club, just a 5-minute walk from all the shops and restaurants. Sports rights are included and each home include a storage facility. One leaf internal doors of 210x82,5x4 cm., of MDF board, prelacquered in white, with horizontal slots every 50 cm. Prefabricated imbedded cabinet with sliding doors, of MDF board panelling, pre-lacquered in white. In bathrooms, tiling with porcelain stoneware, size 60 x 30 cm, set on a supporting surface of laminated plasterboard interior wall. In kitchens, tiling with porcelain stoneware tiles, size 60 x 30 cm, set on a supporting surface of laminated plasterboard interior wall. Aerothermal heating system, air conditioning and sanitary hot water. High efficiency fan coils. DOUBLE FLOW mechanically controlled ventilation. Armoured entry door block. White finish. Security Class 3. Folding metallic gate for vehicle access. Manual opening one-sided metallic gate for pedestrian access. La Manga Club is one of Europe's leading sport and leisure resorts. Bordered by natural parks and unspoilt beaches, its privileged location boasts exclusive holiday and residential accommodation on the Spanish Mediterranean coast. Founded in 1972, La Manga Club is a warm, safe, and vibrant community that has long attracted families and golf lovers with its diverse and outstanding leisure offer. La Manga Club enjoys excellent air connections. The local airports of Corvera (only 50 km away) and Alicante (less than 100 km away) offer regular flights to the rest of Europe, making it easy to arrive and depart from the resort.