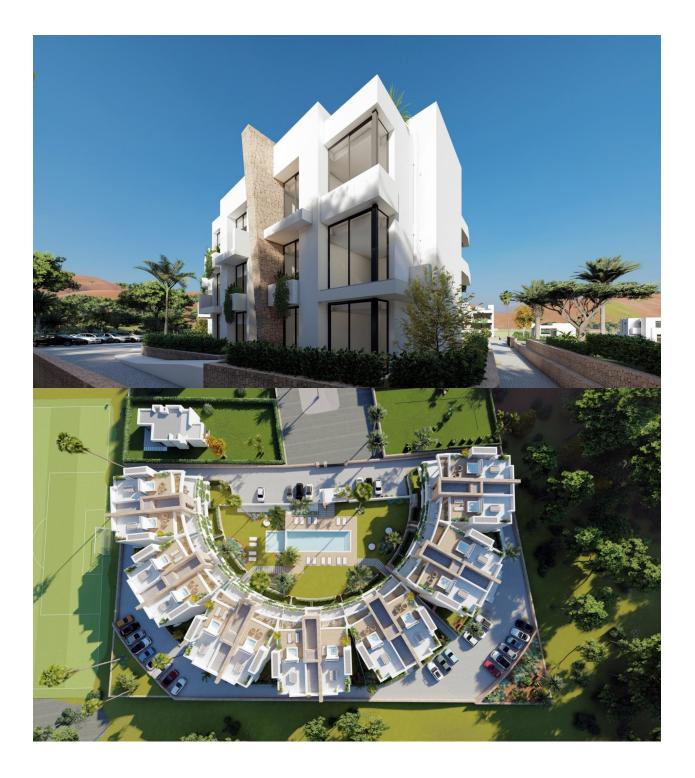

#### DESCRIPTION

NEW BUILD RESIDENTIAL COMPLEX IN LA MANGA CLUB RESORT New Build exclusive residential of 42 apartments ideal for personal use or investment in on of the famous La Manga Club Resorts. These modern, light-filled residences afford stunning views of the Mar Menor, and their spacious terraces and the community pool let you enjoy the Mediterranean sun to the fullest. These are the last central development of new-build homes at La Manga Club, just a 5-minute walk from all the shops and restaurants. Sports rights are included and each home include a storage facility. One leaf internal doors of 210x82,5x4 cm., of MDF board, prelacquered in white, with horizontal slots every 50 cm. Prefabricated imbedded cabinet with sliding doors, of MDF board panelling, pre-lacquered in white. In bathrooms, tiling with porcelain stoneware, size 60 x 30 cm, set on a supporting surface of laminated plasterboard interior wall. In kitchens, tiling with porcelain stoneware tiles, size 60 x 30 cm, set on a supporting surface of laminated plasterboard interior wall. Aerothermal heating system, air conditioning and sanitary hot water. High efficiency fan coils. DOUBLE FLOW mechanically controlled ventilation. Armoured entry door block. White finish. Security Class 3. Folding metallic gate for vehicle access. Manual opening one-sided metallic gate for pedestrian access. La Manga Club is one of Europe's leading sport and leisure resorts. Bordered by natural parks and unspoilt beaches, its privileged location boasts exclusive holiday and residential accommodation on the Spanish Mediterranean coast. Founded in 1972, La Manga Club is a warm, safe, and vibrant community that has long attracted families and golf lovers with its diverse and outstanding leisure offer. La Manga Club enjoys excellent air connections. The local airports of Corvera (only 50 km away) and Alicante (less than 100 km away) offer regular flights to the rest of Europe, making it easy to arrive and depart from the resort.

# VIEWS

- Panoramic views
- Sea views