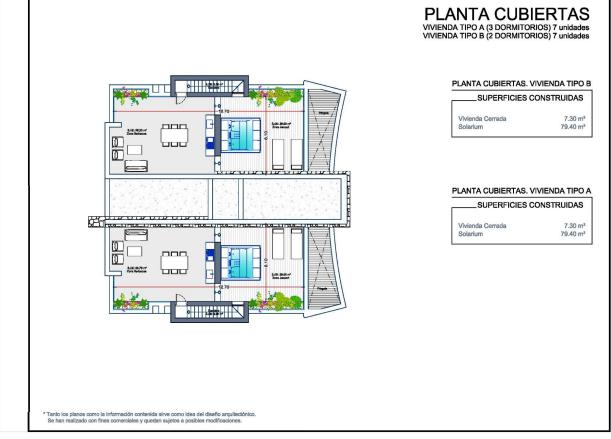

# Properties Spain since 1999

REF: # 11322

| INFO           |           |
|----------------|-----------|
| PRICE:         | 538.000 € |
| PROPERTY TYPE: | Penthouse |
| LOCATION:      |           |
| BEDROOMS:      | 2         |
| Bathrooms:     | 2         |
| Build:         | 92 (m2)   |
| Plot:          | -         |
| Terrace:       | 101 (m2)  |
| Year:          | -         |
| Floor:         | -         |
| Old price      | -         |

#### **DESCRIPTION**

NEW BUILD RESIDENTIAL COMPLEX IN LA MANGA CLUB RESORT New Build exclusive residential of 42 apartments ideal for personal use or investment in on of the famous La Manga Club Resorts. These modern, light-filled residences afford stunning views of the Mar Menor, and their spacious terraces and the community pool let you enjoy the Mediterranean sun to the fullest. These are the last central development of new-build homes at La Manga Club, just a 5-minute walk from all the shops and restaurants. Sports rights are included and each home include a storage facility. One leaf internal doors of 210x82,5x4 cm., of MDF board, prelacquered in white, with horizontal slots every 50 cm. Prefabricated imbedded cabinet with sliding doors, of MDF board panelling, pre-lacquered in white. In bathrooms, tiling with porcelain stoneware, size 60 x 30 cm, set on a supporting surface of laminated plasterboard interior wall. In kitchens, tiling with porcelain stoneware tiles, size 60 x 30 cm, set on a supporting surface of laminated plasterboard interior wall. Aerothermal heating system, air conditioning and sanitary hot water. High efficiency fan coils. DOUBLE FLOW mechanically controlled ventilation. Armoured entry door block. White finish. Security Class 3. Folding metallic gate for vehicle access. Manual opening one-sided metallic gate for pedestrian access. La Manga Club is one of Europe's leading sport and leisure resorts. Bordered by natural parks and unspoilt beaches, its privileged location boasts exclusive holiday and residential accommodation on the Spanish Mediterranean coast. Founded in 1972, La Manga Club is a warm, safe, and vibrant community that has long attracted families and golf lovers with its diverse and outstanding leisure offer. La Manga Club enjoys excellent air connections. The local airports of Corvera (only 50 km away) and Alicante (less than 100 km away) offer regular flights to the rest of Europe, making it easy to arrive and depart from the resort.