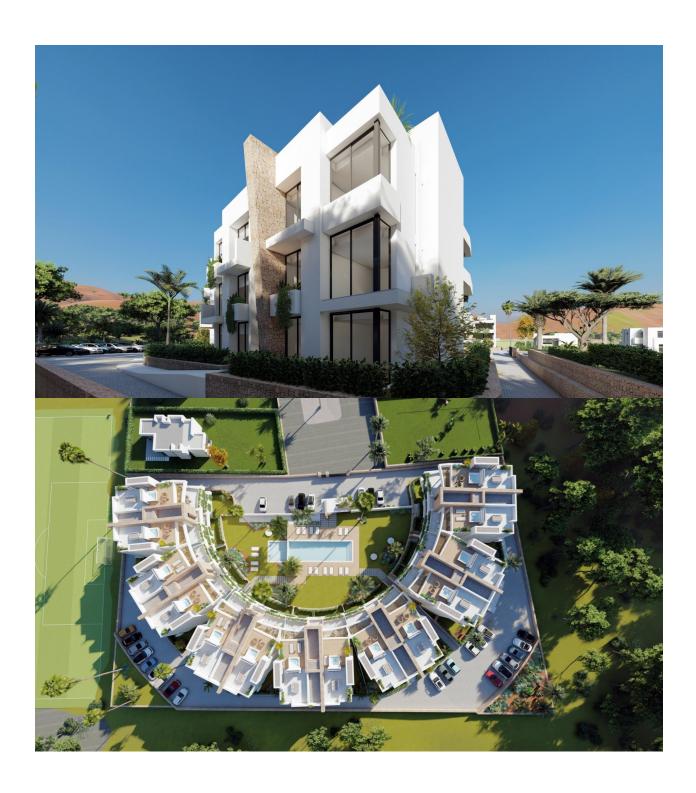

#### **DESCRIPTION**

NEW BUILD RESIDENTIAL COMPLEX IN LA MANGA CLUB RESORT New Build exclusive residential of 42 apartments ideal for personal use or investment in on of the famous La Manga Club Resorts. These modern, light-filled residences afford stunning views of the Mar Menor, and their spacious terraces and the community pool let you enjoy the Mediterranean sun to the fullest. These are the last central development of new-build homes at La Manga Club, just a 5-minute walk from all the shops and restaurants. Sports rights are included and each home include a storage facility. One leaf internal doors of 210x82,5x4 cm., of MDF board, prelacquered in white, with horizontal slots every 50 cm. Prefabricated imbedded cabinet with sliding doors, of MDF board panelling, pre-lacquered in white. In bathrooms, tiling with porcelain stoneware, size 60 x 30 cm, set on a supporting surface of laminated plasterboard interior wall. In kitchens, tiling with porcelain stoneware tiles, size 60 x 30 cm, set on a supporting surface of laminated plasterboard interior wall. Aerothermal heating system, air conditioning and sanitary hot water. High efficiency fan coils. DOUBLE FLOW mechanically controlled ventilation. Armoured entry door block. White finish. Security Class 3. Folding metallic gate for vehicle access. Manual opening one-sided metallic gate for pedestrian access. La Manga Club is one of Europe's leading sport and leisure resorts. Bordered by natural parks and unspoilt beaches, its privileged location boasts exclusive holiday and residential accommodation on the Spanish Mediterranean coast. Founded in 1972, La Manga Club is a warm, safe, and vibrant community that has long attracted families and golf lovers with its diverse and outstanding leisure offer. La Manga Club enjoys excellent air connections. The local airports of Corvera (only 50 km away) and Alicante (less than 100 km away) offer regular flights to the rest of Europe, making it easy to arrive and depart from the resort.