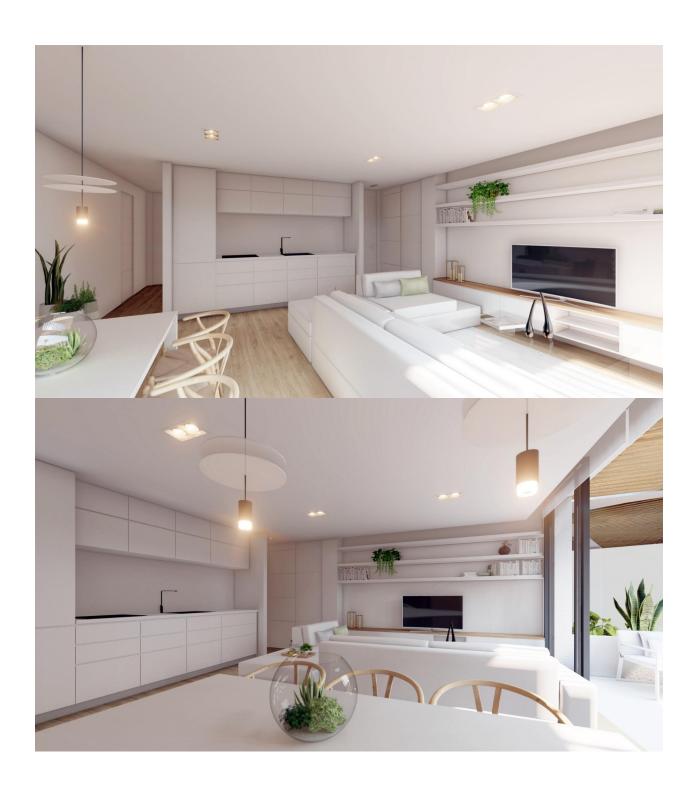

#### **DESCRIPTION**

NEW BUILD RESIDENTIAL COMPLEX IN LA MANGA CLUB RESORT New Build exclusive residential of 42 apartments ideal for personal use or investment in on of the famous La Manga Club Resorts. These modern, light-filled residences afford stunning views of the Mar Menor, and their spacious terraces and the community pool let you enjoy the Mediterranean sun to the fullest. These are the last central development of new-build homes at La Manga Club, just a 5-minute walk from all the shops and restaurants. Sports rights are included and each home include a storage facility. One leaf internal doors of 210x82,5x4 cm., of MDF board, prelacquered in white, with horizontal slots every 50 cm. Prefabricated imbedded cabinet with sliding doors, of MDF board panelling, pre-lacquered in white. In bathrooms, tiling with porcelain stoneware, size 60 x 30 cm, set on a supporting surface of laminated plasterboard interior wall. In kitchens, tiling with porcelain stoneware tiles, size 60 x 30 cm, set on a supporting surface of laminated plasterboard interior wall. Aerothermal heating system, air conditioning and sanitary hot water. High efficiency fan coils. DOUBLE FLOW mechanically controlled ventilation. Armoured entry door block. White finish. Security Class 3. Folding metallic gate for vehicle access. Manual opening one-sided metallic gate for pedestrian access. La Manga Club is one of Europe's leading sport and leisure resorts. Bordered by natural parks and unspoilt beaches, its privileged location boasts exclusive holiday and residential accommodation on the Spanish Mediterranean coast. Founded in 1972, La Manga Club is a warm, safe, and vibrant community that has long attracted families and golf lovers with its diverse and outstanding leisure offer. La Manga Club enjoys excellent air connections. The local airports of Corvera (only 50 km away) and Alicante (less than 100 km away) offer regular flights to the rest of Europe, making it easy to arrive and depart from the resort.