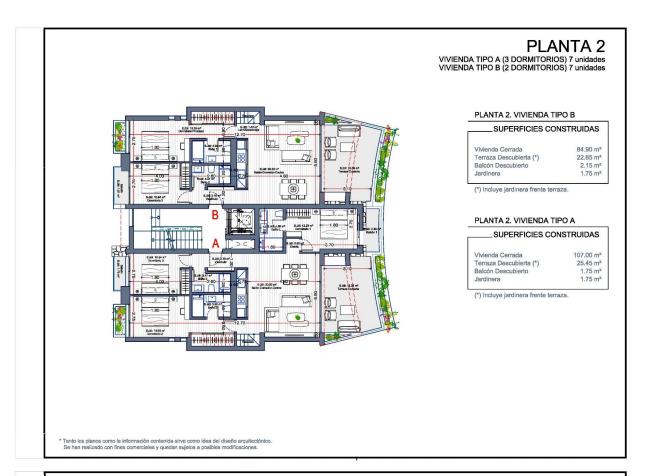

# Properties Spain since 1999

REF: # 11322

| INFO           |           |
|----------------|-----------|
| PRICE:         | 538.000 € |
| PROPERTY TYPE: | Penthouse |
| LOCATION:      |           |
| BEDROOMS:      | 2         |
| Bathrooms:     | 2         |
| Build:         | 92 (m2)   |
| Plot:          | -         |
| Terrace:       | 101 (m2)  |
| Year:          | -         |
| Floor:         | -         |
| Old price      | -         |

#### **DESCRIPTION**

NEW BUILD RESIDENTIAL COMPLEX IN LA MANGA CLUB RESORT New Build exclusive residential of 42 apartments ideal for personal use or investment in on of the famous La Manga Club Resorts. These modern, light-filled residences afford stunning views of the Mar Menor, and their spacious terraces and the community pool let you enjoy the Mediterranean sun to the fullest. These are the last central development of new-build homes at La Manga Club, just a 5-minute walk from all the shops and restaurants. Sports rights are included and each home include a storage facility. One leaf internal doors of 210x82,5x4 cm., of MDF board, prelacquered in white, with horizontal slots every 50 cm. Prefabricated imbedded cabinet with sliding doors, of MDF board panelling, pre-lacquered in white. In bathrooms, tiling with porcelain stoneware, size 60 x 30 cm, set on a supporting surface of laminated plasterboard interior wall. In kitchens, tiling with porcelain stoneware tiles, size 60 x 30 cm, set on a supporting surface of laminated plasterboard interior wall. Aerothermal heating system, air conditioning and sanitary hot water. High efficiency fan coils. DOUBLE FLOW mechanically controlled ventilation. Armoured entry door block. White finish. Security Class 3. Folding metallic gate for vehicle access. Manual opening one-sided metallic gate for pedestrian access. La Manga Club is one of Europe's leading sport and leisure resorts. Bordered by natural parks and unspoilt beaches, its privileged location boasts exclusive holiday and residential accommodation on the Spanish Mediterranean coast. Founded in 1972, La Manga Club is a warm, safe, and vibrant community that has long attracted families and golf lovers with its diverse and outstanding leisure offer. La Manga Club enjoys excellent air connections. The local airports of Corvera (only 50 km away) and Alicante (less than 100 km away) offer regular flights to the rest of Europe, making it easy to arrive and depart from the resort.