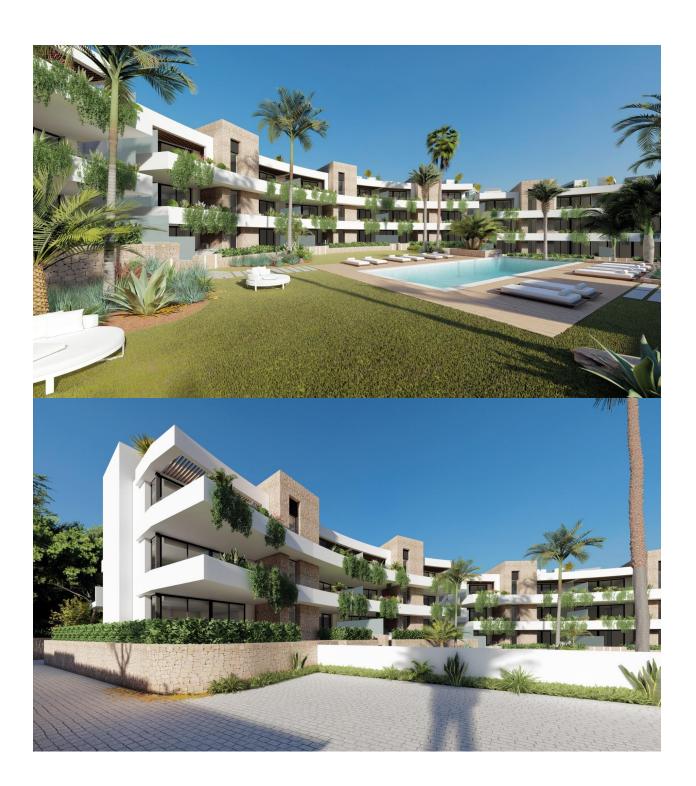

#### **DESCRIPTION**

NEW BUILD RESIDENTIAL COMPLEX IN LA MANGA CLUB RESORT New Build exclusive residential of 42 apartments ideal for personal use or investment in on of the famous La Manga Club Resorts. These modern, light-filled residences afford stunning views of the Mar Menor, and their spacious terraces and the community pool let you enjoy the Mediterranean sun to the fullest. These are the last central development of new-build homes at La Manga Club, just a 5-minute walk from all the shops and restaurants. Sports rights are included and each home include a storage facility. One leaf internal doors of 210x82,5x4 cm., of MDF board, prelacquered in white, with horizontal slots every 50 cm. Prefabricated imbedded cabinet with sliding doors, of MDF board panelling, pre-lacquered in white. In bathrooms, tiling with porcelain stoneware, size 60 x 30 cm, set on a supporting surface of laminated plasterboard interior wall. In kitchens, tiling with porcelain stoneware tiles, size 60 x 30 cm, set on a supporting surface of laminated plasterboard interior wall. Aerothermal heating system, air conditioning and sanitary hot water. High efficiency fan coils. DOUBLE FLOW mechanically controlled ventilation. Armoured entry door block. White finish. Security Class 3. Folding metallic gate for vehicle access. Manual opening one-sided metallic gate for pedestrian access. La Manga Club is one of Europe's leading sport and leisure resorts. Bordered by natural parks and unspoilt beaches, its privileged location boasts exclusive holiday and residential accommodation on the Spanish Mediterranean coast. Founded in 1972, La Manga Club is a warm, safe, and vibrant community that has long attracted families and golf lovers with its diverse and outstanding leisure offer. La Manga Club enjoys excellent air connections. The local airports of Corvera (only 50 km away) and Alicante (less than 100 km away) offer regular flights to the rest of Europe, making it easy to arrive and depart from the resort.

## GARDEN AND TERRACES

• Fenced