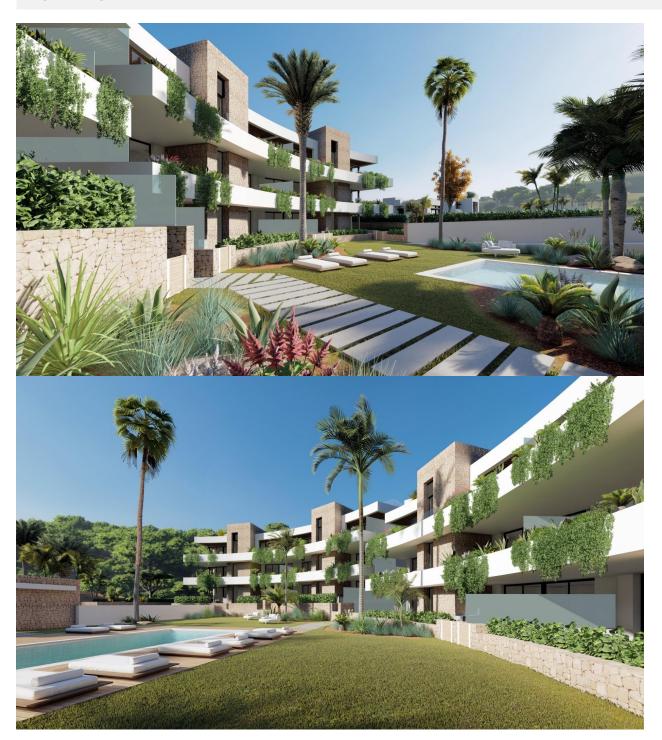

#### **DESCRIPTION**

NEW BUILD RESIDENTIAL COMPLEX IN LA MANGA CLUB RESORT New Build exclusive residential of 42 apartments ideal for personal use or investment in on of the famous La Manga Club Resorts. These modern, light-filled residences afford stunning views of the Mar Menor, and their spacious terraces and the community pool let you enjoy the Mediterranean sun to the fullest. These are the last central development of new-build homes at La Manga Club, just a 5-minute walk from all the shops and restaurants. Sports rights are included and each home include a storage facility. One leaf internal doors of 210x82,5x4 cm., of MDF board, prelacquered in white, with horizontal slots every 50 cm. Prefabricated imbedded cabinet with sliding doors, of MDF board panelling, pre-lacquered in white. In bathrooms, tiling with porcelain stoneware, size 60 x 30 cm, set on a supporting surface of laminated plasterboard interior wall. In kitchens, tiling with porcelain stoneware tiles, size 60 x 30 cm, set on a supporting surface of laminated plasterboard interior wall. Aerothermal heating system, air conditioning and sanitary hot water. High efficiency fan coils. DOUBLE FLOW mechanically controlled ventilation. Armoured entry door block. White finish. Security Class 3. Folding metallic gate for vehicle access. Manual opening one-sided metallic gate for pedestrian access. La Manga Club is one of Europe's leading sport and leisure resorts. Bordered by natural parks and unspoilt beaches, its privileged location boasts exclusive holiday and residential accommodation on the Spanish Mediterranean coast. Founded in 1972, La Manga Club is a warm, safe, and vibrant community that has long attracted families and golf lovers with its diverse and outstanding leisure offer. La Manga Club enjoys excellent air connections. The local airports of Corvera (only 50 km away) and Alicante (less than 100 km away) offer regular flights to the rest of Europe, making it easy to arrive and depart from the resort.

## GARDEN AND TERRACES

• Fenced