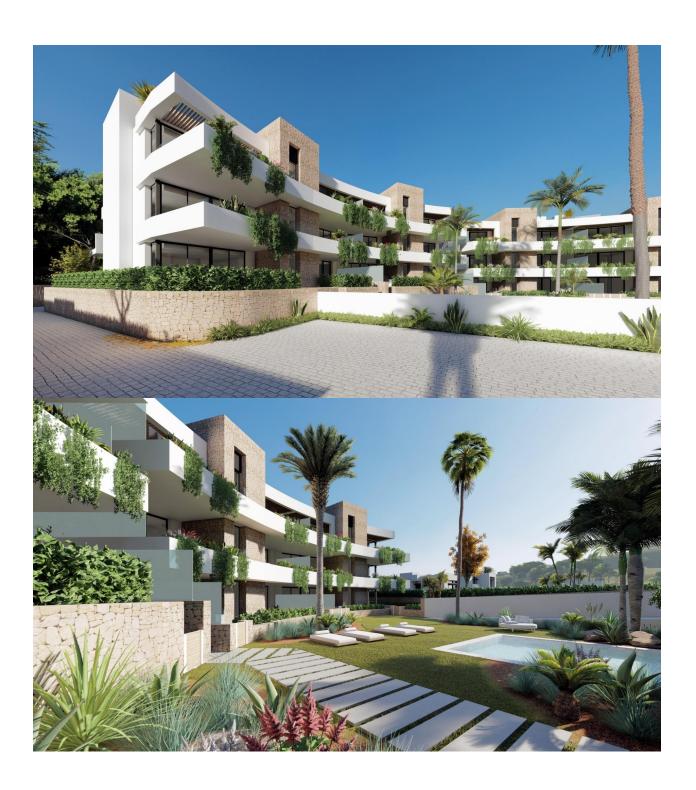

#### **DESCRIPTION**

NEW BUILD RESIDENTIAL COMPLEX IN LA MANGA CLUB RESORT New Build exclusive residential of 42 apartments ideal for personal use or investment in on of the famous La Manga Club Resorts. These modern, light-filled residences afford stunning views of the Mar Menor, and their spacious terraces and the community pool let you enjoy the Mediterranean sun to the fullest. These are the last central development of new-build homes at La Manga Club, just a 5-minute walk from all the shops and restaurants. Sports rights are included and each home include a storage facility. One leaf internal doors of 210x82,5x4 cm., of MDF board, prelacquered in white, with horizontal slots every 50 cm. Prefabricated imbedded cabinet with sliding doors, of MDF board panelling, pre-lacquered in white. In bathrooms, tiling with porcelain stoneware, size 60 x 30 cm, set on a supporting surface of laminated plasterboard interior wall. In kitchens, tiling with porcelain stoneware tiles, size 60 x 30 cm, set on a supporting surface of laminated plasterboard interior wall. Aerothermal heating system, air conditioning and sanitary hot water. High efficiency fan coils. DOUBLE FLOW mechanically controlled ventilation. Armoured entry door block. White finish. Security Class 3. Folding metallic gate for vehicle access. Manual opening one-sided metallic gate for pedestrian access. La Manga Club is one of Europe's leading sport and leisure resorts. Bordered by natural parks and unspoilt beaches, its privileged location boasts exclusive holiday and residential accommodation on the Spanish Mediterranean coast. Founded in 1972, La Manga Club is a warm, safe, and vibrant community that has long attracted families and golf lovers with its diverse and outstanding leisure offer. La Manga Club enjoys excellent air connections. The local airports of Corvera (only 50 km away) and Alicante (less than 100 km away) offer regular flights to the rest of Europe, making it easy to arrive and depart from the resort.

#### GARDEN AND TERRACES

• Fenced