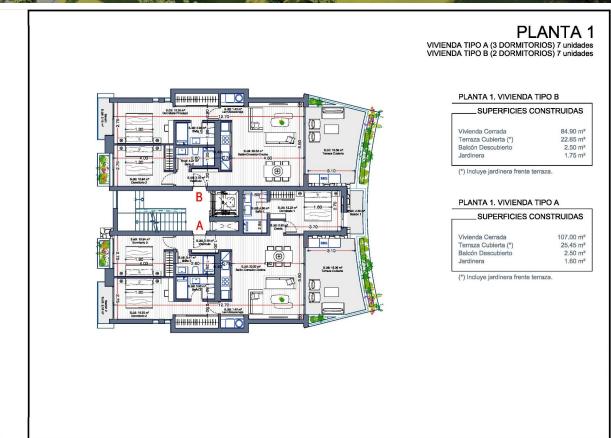

# REF: # 11323

| INFO           |           |
|----------------|-----------|
| PRICE:         | 385.000 € |
| PROPERTY TYPE: | Apartment |
| LOCATION:      |           |
| BEDROOMS:      | 3         |
| Bathrooms:     | 2         |
| Build:         | 119 (m2)  |
| Plot:          | -         |
| Terrace:       | 25 (m2)   |
| Year:          | -         |
| Floor:         | -         |
| Old price      | -         |

#### **DESCRIPTION**

NEW BUILD RESIDENTIAL COMPLEX IN LA MANGA CLUB RESORT New Build exclusive residential of 42 apartments ideal for personal use or investment in on of the famous La Manga Club Resorts. These modern, light-filled residences afford stunning views of the Mar Menor, and their spacious terraces and the community pool let you enjoy the Mediterranean sun to the fullest. These are the last central development of new-build homes at La Manga Club, just a 5-minute walk from all the shops and restaurants. Sports rights are included and each home include a storage facility. One leaf internal doors of 210x82,5x4 cm., of MDF board, prelacquered in white, with horizontal slots every 50 cm. Prefabricated imbedded cabinet with sliding doors, of MDF board panelling, pre-lacquered in white. In bathrooms, tiling with porcelain stoneware, size 60 x 30 cm, set on a supporting surface of laminated plasterboard interior wall. In kitchens, tiling with porcelain stoneware tiles, size 60 x 30 cm, set on a supporting surface of laminated plasterboard interior wall. Aerothermal heating system, air conditioning and sanitary hot water. High efficiency fan coils. DOUBLE FLOW mechanically controlled ventilation. Armoured entry door block. White finish. Security Class 3. Folding metallic gate for vehicle access. Manual opening one-sided metallic gate for pedestrian access. La Manga Club is one of Europe's leading sport and leisure resorts. Bordered by natural parks and unspoilt beaches, its privileged location boasts exclusive holiday and residential accommodation on the Spanish Mediterranean coast. Founded in 1972, La Manga Club is a warm, safe, and vibrant community that has long attracted families and golf lovers with its diverse and outstanding leisure offer. La Manga Club enjoys excellent air connections. The local airports of Corvera (only 50 km away) and Alicante (less than 100 km away) offer regular flights to the rest of Europe, making it easy to arrive and depart from the resort.