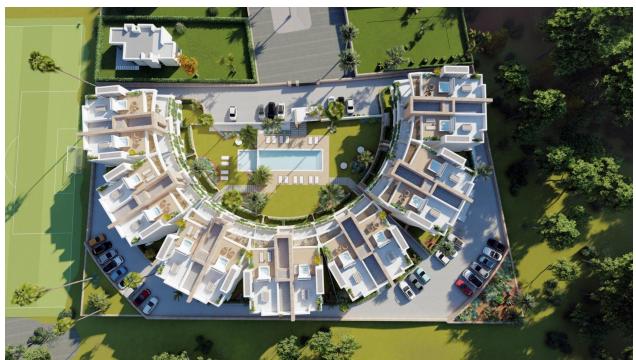

#### **DESCRIPTION**

NEW BUILD RESIDENTIAL COMPLEX IN LA MANGA CLUB RESORT New Build exclusive residential of 42 apartments ideal for personal use or investment in on of the famous La Manga Club Resorts. These modern, light-filled residences afford stunning views of the Mar Menor, and their spacious terraces and the community pool let you enjoy the Mediterranean sun to the fullest. These are the last central development of new-build homes at La Manga Club, just a 5-minute walk from all the shops and restaurants. Sports rights are included and each home include a storage facility. One leaf internal doors of 210x82,5x4 cm., of MDF board, prelacquered in white, with horizontal slots every 50 cm. Prefabricated imbedded cabinet with sliding doors, of MDF board panelling, pre-lacquered in white. In bathrooms, tiling with porcelain stoneware, size 60 x 30 cm, set on a supporting surface of laminated plasterboard interior wall. In kitchens, tiling with porcelain stoneware tiles, size 60 x 30 cm, set on a supporting surface of laminated plasterboard interior wall. Aerothermal heating system, air conditioning and sanitary hot water. High efficiency fan coils. DOUBLE FLOW mechanically controlled ventilation. Armoured entry door block. White finish. Security Class 3. Folding metallic gate for vehicle access. Manual opening one-sided metallic gate for pedestrian access. La Manga Club is one of Europe's leading sport and leisure resorts. Bordered by natural parks and unspoilt beaches, its privileged location boasts exclusive holiday and residential accommodation on the Spanish Mediterranean coast. Founded in 1972, La Manga Club is a warm, safe, and vibrant community that has long attracted families and golf lovers with its diverse and outstanding leisure offer. La Manga Club enjoys excellent air connections. The local airports of Corvera (only 50 km away) and Alicante (less than 100 km away) offer regular flights to the rest of Europe, making it easy to arrive and depart from the resort.