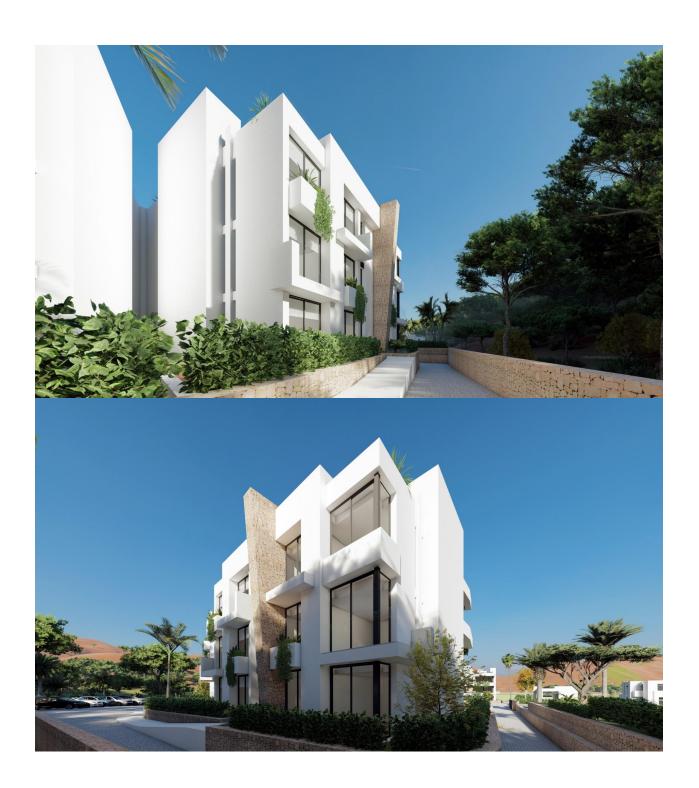

#### **DESCRIPTION**

NEW BUILD RESIDENTIAL COMPLEX IN LA MANGA CLUB RESORT New Build exclusive residential of 42 apartments ideal for personal use or investment in on of the famous La Manga Club Resorts. These modern, light-filled residences afford stunning views of the Mar Menor, and their spacious terraces and the community pool let you enjoy the Mediterranean sun to the fullest. These are the last central development of new-build homes at La Manga Club, just a 5-minute walk from all the shops and restaurants. Sports rights are included and each home include a storage facility. One leaf internal doors of 210x82,5x4 cm., of MDF board, prelacquered in white, with horizontal slots every 50 cm. Prefabricated imbedded cabinet with sliding doors, of MDF board panelling, pre-lacquered in white. In bathrooms, tiling with porcelain stoneware, size 60 x 30 cm, set on a supporting surface of laminated plasterboard interior wall. In kitchens, tiling with porcelain stoneware tiles, size 60 x 30 cm, set on a supporting surface of laminated plasterboard interior wall. Aerothermal heating system, air conditioning and sanitary hot water. High efficiency fan coils. DOUBLE FLOW mechanically controlled ventilation. Armoured entry door block. White finish. Security Class 3. Folding metallic gate for vehicle access. Manual opening one-sided metallic gate for pedestrian access. La Manga Club is one of Europe's leading sport and leisure resorts. Bordered by natural parks and unspoilt beaches, its privileged location boasts exclusive holiday and residential accommodation on the Spanish Mediterranean coast. Founded in 1972, La Manga Club is a warm, safe, and vibrant community that has long attracted families and golf lovers with its diverse and outstanding leisure offer. La Manga Club enjoys excellent air connections. The local airports of Corvera (only 50 km away) and Alicante (less than 100 km away) offer regular flights to the rest of Europe, making it easy to arrive and depart from the resort.