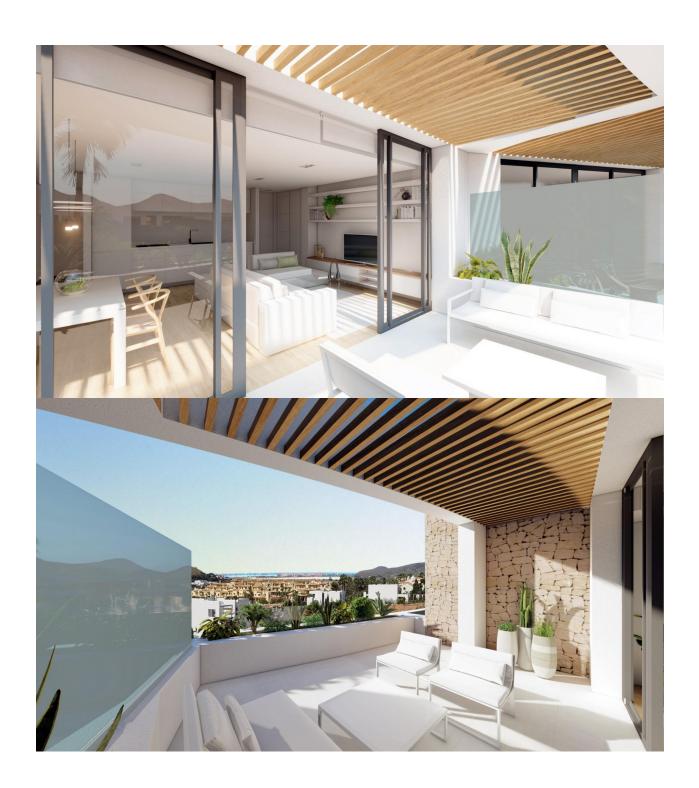

#### **DESCRIPTION**

NEW BUILD RESIDENTIAL COMPLEX IN LA MANGA CLUB RESORT New Build exclusive residential of 42 apartments ideal for personal use or investment in on of the famous La Manga Club Resorts. These modern, light-filled residences afford stunning views of the Mar Menor, and their spacious terraces and the community pool let you enjoy the Mediterranean sun to the fullest. These are the last central development of new-build homes at La Manga Club, just a 5-minute walk from all the shops and restaurants. Sports rights are included and each home include a storage facility. One leaf internal doors of 210x82,5x4 cm., of MDF board, prelacquered in white, with horizontal slots every 50 cm. Prefabricated imbedded cabinet with sliding doors, of MDF board panelling, pre-lacquered in white. In bathrooms, tiling with porcelain stoneware, size 60 x 30 cm, set on a supporting surface of laminated plasterboard interior wall. In kitchens, tiling with porcelain stoneware tiles, size 60 x 30 cm, set on a supporting surface of laminated plasterboard interior wall. Aerothermal heating system, air conditioning and sanitary hot water. High efficiency fan coils. DOUBLE FLOW mechanically controlled ventilation. Armoured entry door block. White finish. Security Class 3. Folding metallic gate for vehicle access. Manual opening one-sided metallic gate for pedestrian access. La Manga Club is one of Europe's leading sport and leisure resorts. Bordered by natural parks and unspoilt beaches, its privileged location boasts exclusive holiday and residential accommodation on the Spanish Mediterranean coast. Founded in 1972, La Manga Club is a warm, safe, and vibrant community that has long attracted families and golf lovers with its diverse and outstanding leisure offer. La Manga Club enjoys excellent air connections. The local airports of Corvera (only 50 km away) and Alicante (less than 100 km away) offer regular flights to the rest of Europe, making it easy to arrive and depart from the resort.

#### GARDEN AND TERRACES

• Fenced