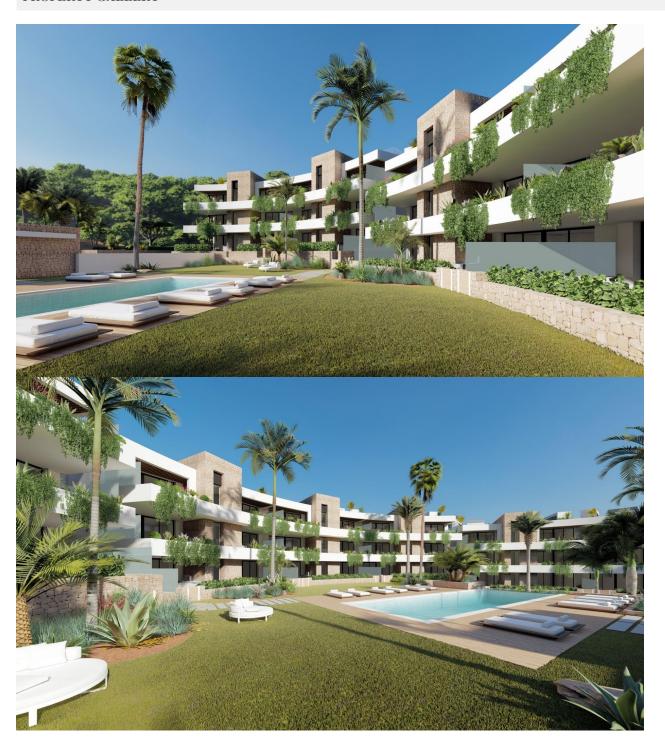

#### **DESCRIPTION**

NEW BUILD RESIDENTIAL COMPLEX IN LA MANGA CLUB RESORT New Build exclusive residential of 42 apartments ideal for personal use or investment in on of the famous La Manga Club Resorts. These modern, light-filled residences afford stunning views of the Mar Menor, and their spacious terraces and the community pool let you enjoy the Mediterranean sun to the fullest. These are the last central development of new-build homes at La Manga Club, just a 5-minute walk from all the shops and restaurants. Sports rights are included and each home include a storage facility. One leaf internal doors of 210x82,5x4 cm., of MDF board, prelacquered in white, with horizontal slots every 50 cm. Prefabricated imbedded cabinet with sliding doors, of MDF board panelling, pre-lacquered in white. In bathrooms, tiling with porcelain stoneware, size 60 x 30 cm, set on a supporting surface of laminated plasterboard interior wall. In kitchens, tiling with porcelain stoneware tiles, size 60 x 30 cm, set on a supporting surface of laminated plasterboard interior wall. Aerothermal heating system, air conditioning and sanitary hot water. High efficiency fan coils. DOUBLE FLOW mechanically controlled ventilation. Armoured entry door block. White finish. Security Class 3. Folding metallic gate for vehicle access. Manual opening one-sided metallic gate for pedestrian access. La Manga Club is one of Europe's leading sport and leisure resorts. Bordered by natural parks and unspoilt beaches, its privileged location boasts exclusive holiday and residential accommodation on the Spanish Mediterranean coast. Founded in 1972, La Manga Club is a warm, safe, and vibrant community that has long attracted families and golf lovers with its diverse and outstanding leisure offer. La Manga Club enjoys excellent air connections. The local airports of Corvera (only 50 km away) and Alicante (less than 100 km away) offer regular flights to the rest of Europe, making it easy to arrive and depart from the resort.

#### GARDEN AND TERRACES

• Fenced