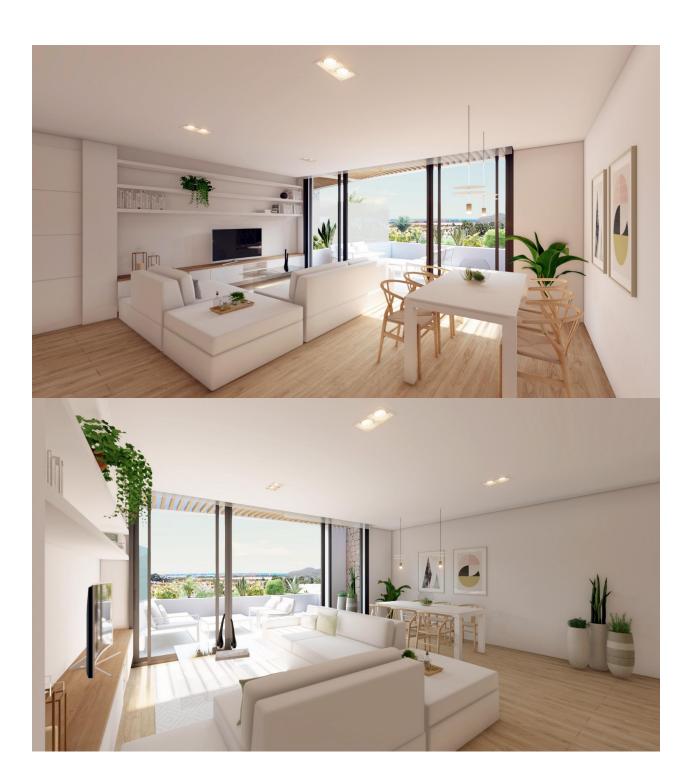

#### **DESCRIPTION**

NEW BUILD RESIDENTIAL COMPLEX IN LA MANGA CLUB RESORT New Build exclusive residential of 42 apartments ideal for personal use or investment in on of the famous La Manga Club Resorts. These modern, light-filled residences afford stunning views of the Mar Menor, and their spacious terraces and the community pool let you enjoy the Mediterranean sun to the fullest. These are the last central development of new-build homes at La Manga Club, just a 5-minute walk from all the shops and restaurants. Sports rights are included and each home include a storage facility. One leaf internal doors of 210x82,5x4 cm., of MDF board, prelacquered in white, with horizontal slots every 50 cm. Prefabricated imbedded cabinet with sliding doors, of MDF board panelling, pre-lacquered in white. In bathrooms, tiling with porcelain stoneware, size 60 x 30 cm, set on a supporting surface of laminated plasterboard interior wall. In kitchens, tiling with porcelain stoneware tiles, size 60 x 30 cm, set on a supporting surface of laminated plasterboard interior wall. Aerothermal heating system, air conditioning and sanitary hot water. High efficiency fan coils. DOUBLE FLOW mechanically controlled ventilation. Armoured entry door block. White finish. Security Class 3. Folding metallic gate for vehicle access. Manual opening one-sided metallic gate for pedestrian access. La Manga Club is one of Europe's leading sport and leisure resorts. Bordered by natural parks and unspoilt beaches, its privileged location boasts exclusive holiday and residential accommodation on the Spanish Mediterranean coast. Founded in 1972, La Manga Club is a warm, safe, and vibrant community that has long attracted families and golf lovers with its diverse and outstanding leisure offer. La Manga Club enjoys excellent air connections. The local airports of Corvera (only 50 km away) and Alicante (less than 100 km away) offer regular flights to the rest of Europe, making it easy to arrive and depart from the resort.

# **VIEWS**

• Panoramic views