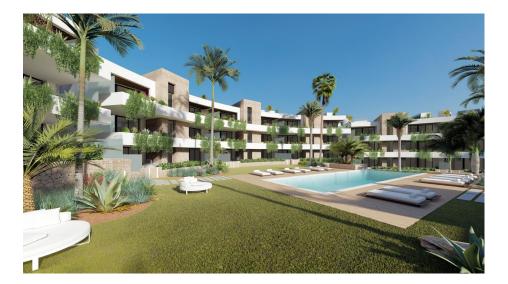

#### **DESCRIPTION**

NEW BUILD RESIDENTIAL COMPLEX IN LA MANGA CLUB RESORT New Build exclusive residential of 42 apartments ideal for personal use or investment in on of the famous La Manga Club Resorts. These modern, light-filled residences afford stunning views of the Mar Menor, and their spacious terraces and the community pool let you enjoy the Mediterranean sun to the fullest. These are the last central development of new-build homes at La Manga Club, just a 5-minute walk from all the shops and restaurants. Sports rights are included and each home include a storage facility. One leaf internal doors of 210x82,5x4 cm., of MDF board, prelacquered in white, with horizontal slots every 50 cm. Prefabricated imbedded cabinet with sliding doors, of MDF board panelling, pre-lacquered in white. In bathrooms, tiling with porcelain stoneware, size 60 x 30 cm, set on a supporting surface of laminated plasterboard interior wall. In kitchens, tiling with porcelain stoneware tiles, size 60 x 30 cm, set on a supporting surface of laminated plasterboard interior wall. Aerothermal heating system, air conditioning and sanitary hot water. High efficiency fan coils. DOUBLE FLOW mechanically controlled ventilation. Armoured entry door block. White finish. Security Class 3. Folding metallic gate for vehicle access. Manual opening one-sided metallic gate for pedestrian access. La Manga Club is one of Europe's leading sport and leisure resorts. Bordered by natural parks and unspoilt beaches, its privileged location boasts exclusive holiday and residential accommodation on the Spanish Mediterranean coast. Founded in 1972, La Manga Club is a warm, safe, and vibrant community that has long attracted families and golf lovers with its diverse and outstanding leisure offer. La Manga Club enjoys excellent air connections. The local airports of Corvera (only 50 km away) and Alicante (less than 100 km away) offer regular flights to the rest of Europe, making it easy to arrive and depart from the resort.