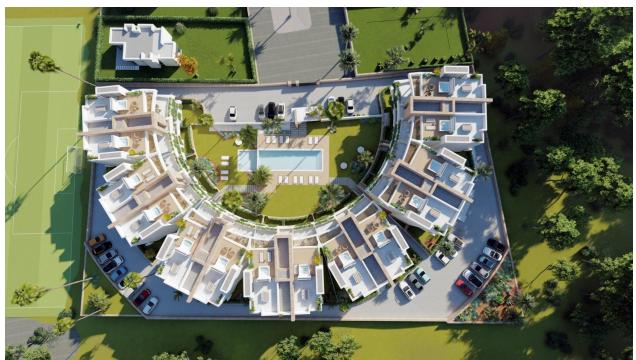

#### **DESCRIPTION**

NEW BUILD RESIDENTIAL COMPLEX IN LA MANGA CLUB RESORT New Build exclusive residential of 42 apartments ideal for personal use or investment in on of the famous La Manga Club Resorts. These modern, light-filled residences afford stunning views of the Mar Menor, and their spacious terraces and the community pool let you enjoy the Mediterranean sun to the fullest. These are the last central development of new-build homes at La Manga Club, just a 5-minute walk from all the shops and restaurants. Sports rights are included and each home include a storage facility. One leaf internal doors of 210x82,5x4 cm., of MDF board, prelacquered in white, with horizontal slots every 50 cm. Prefabricated imbedded cabinet with sliding doors, of MDF board panelling, pre-lacquered in white. In bathrooms, tiling with porcelain stoneware, size 60 x 30 cm, set on a supporting surface of laminated plasterboard interior wall. In kitchens, tiling with porcelain stoneware tiles, size 60 x 30 cm, set on a supporting surface of laminated plasterboard interior wall. Aerothermal heating system, air conditioning and sanitary hot water. High efficiency fan coils. DOUBLE FLOW mechanically controlled ventilation. Armoured entry door block. White finish. Security Class 3. Folding metallic gate for vehicle access. Manual opening one-sided metallic gate for pedestrian access. La Manga Club is one of Europe's leading sport and leisure resorts. Bordered by natural parks and unspoilt beaches, its privileged location boasts exclusive holiday and residential accommodation on the Spanish Mediterranean coast. Founded in 1972, La Manga Club is a warm, safe, and vibrant community that has long attracted families and golf lovers with its diverse and outstanding leisure offer. La Manga Club enjoys excellent air connections. The local airports of Corvera (only 50 km away) and Alicante (less than 100 km away) offer regular flights to the rest of Europe, making it easy to arrive and depart from the resort.

#### GARDEN AND TERRACES

• Fenced