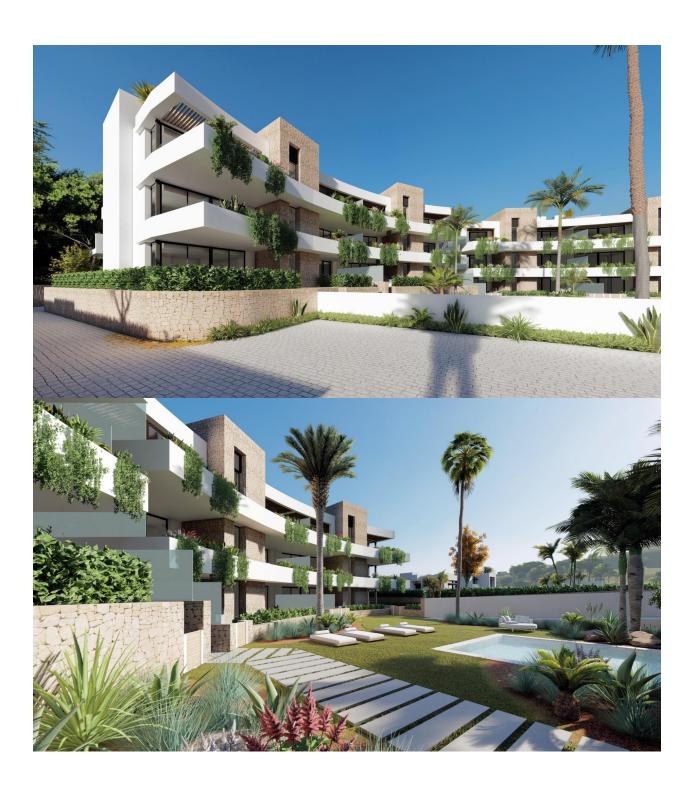

#### **DESCRIPTION**

NEW BUILD RESIDENTIAL COMPLEX IN LA MANGA CLUB RESORT New Build exclusive residential of 42 apartments ideal for personal use or investment in on of the famous La Manga Club Resorts. These modern, light-filled residences afford stunning views of the Mar Menor, and their spacious terraces and the community pool let you enjoy the Mediterranean sun to the fullest. These are the last central development of new-build homes at La Manga Club, just a 5-minute walk from all the shops and restaurants. Sports rights are included and each home include a storage facility. One leaf internal doors of 210x82,5x4 cm., of MDF board, prelacquered in white, with horizontal slots every 50 cm. Prefabricated imbedded cabinet with sliding doors, of MDF board panelling, pre-lacquered in white. In bathrooms, tiling with porcelain stoneware, size 60 x 30 cm, set on a supporting surface of laminated plasterboard interior wall. In kitchens, tiling with porcelain stoneware tiles, size 60 x 30 cm, set on a supporting surface of laminated plasterboard interior wall. Aerothermal heating system, air conditioning and sanitary hot water. High efficiency fan coils. DOUBLE FLOW mechanically controlled ventilation. Armoured entry door block. White finish. Security Class 3. Folding metallic gate for vehicle access. Manual opening one-sided metallic gate for pedestrian access. La Manga Club is one of Europe's leading sport and leisure resorts. Bordered by natural parks and unspoilt beaches, its privileged location boasts exclusive holiday and residential accommodation on the Spanish Mediterranean coast. Founded in 1972, La Manga Club is a warm, safe, and vibrant community that has long attracted families and golf lovers with its diverse and outstanding leisure offer. La Manga Club enjoys excellent air connections. The local airports of Corvera (only 50 km away) and Alicante (less than 100 km away) offer regular flights to the rest of Europe, making it easy to arrive and depart from the resort.