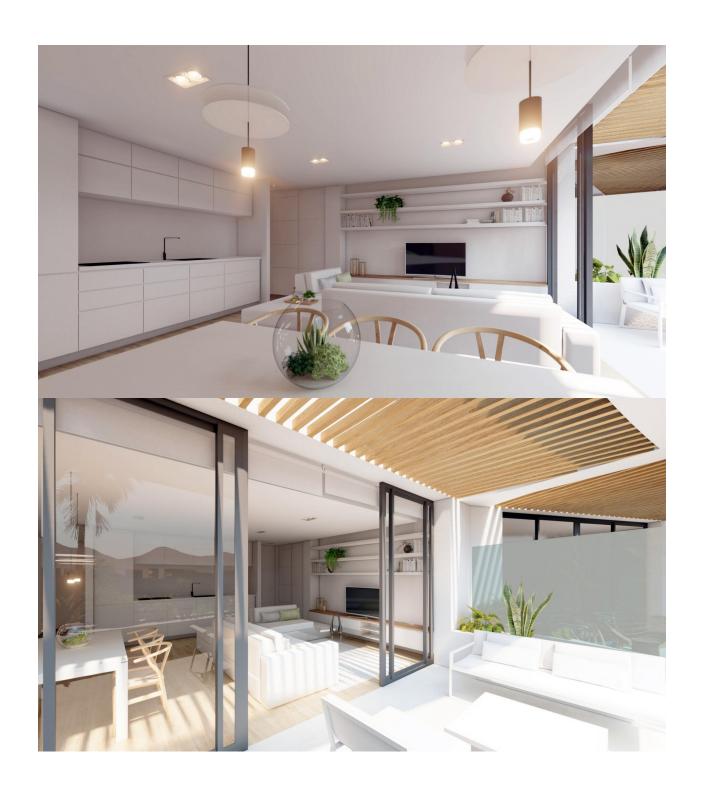

#### **DESCRIPTION**

NEW BUILD RESIDENTIAL COMPLEX IN LA MANGA CLUB RESORT New Build exclusive residential of 42 apartments ideal for personal use or investment in on of the famous La Manga Club Resorts. These modern, light-filled residences afford stunning views of the Mar Menor, and their spacious terraces and the community pool let you enjoy the Mediterranean sun to the fullest. These are the last central development of new-build homes at La Manga Club, just a 5-minute walk from all the shops and restaurants. Sports rights are included and each home include a storage facility. One leaf internal doors of 210x82,5x4 cm., of MDF board, prelacquered in white, with horizontal slots every 50 cm. Prefabricated imbedded cabinet with sliding doors, of MDF board panelling, pre-lacquered in white. In bathrooms, tiling with porcelain stoneware, size 60 x 30 cm, set on a supporting surface of laminated plasterboard interior wall. In kitchens, tiling with porcelain stoneware tiles, size 60 x 30 cm, set on a supporting surface of laminated plasterboard interior wall. Aerothermal heating system, air conditioning and sanitary hot water. High efficiency fan coils. DOUBLE FLOW mechanically controlled ventilation. Armoured entry door block. White finish. Security Class 3. Folding metallic gate for vehicle access. Manual opening one-sided metallic gate for pedestrian access. La Manga Club is one of Europe's leading sport and leisure resorts. Bordered by natural parks and unspoilt beaches, its privileged location boasts exclusive holiday and residential accommodation on the Spanish Mediterranean coast. Founded in 1972, La Manga Club is a warm, safe, and vibrant community that has long attracted families and golf lovers with its diverse and outstanding leisure offer. La Manga Club enjoys excellent air connections. The local airports of Corvera (only 50 km away) and Alicante (less than 100 km away) offer regular flights to the rest of Europe, making it easy to arrive and depart from the resort.