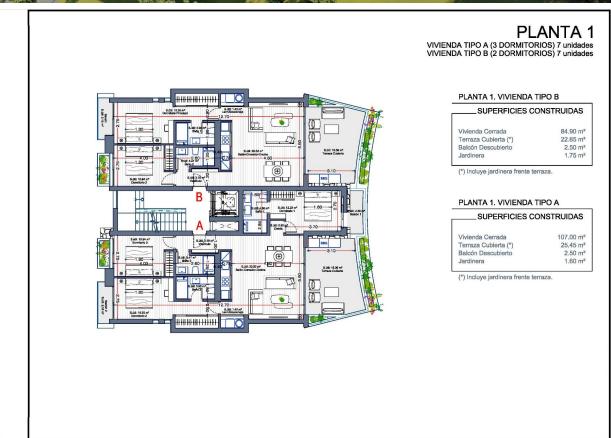

INFO

REF: # 11324 ()

| PRICE:         | 345.000 € |
|----------------|-----------|
| PROPERTY TYPE: | Apartment |
| LOCATION:      | ()        |
| BEDROOMS:      | 2         |
| Bathrooms:     | 2         |
| Build:         | 96 (m2)   |
| Plot:          | -         |
| Terrace:       | 22 (m2)   |
| Year:          | -         |
| Floor:         | -         |
| Old price      | -         |

#### **DESCRIPTION**

NEW BUILD RESIDENTIAL COMPLEX IN LA MANGA CLUB RESORT New Build exclusive residential of 42 apartments ideal for personal use or investment in on of the famous La Manga Club Resorts. These modern, light-filled residences afford stunning views of the Mar Menor, and their spacious terraces and the community pool let you enjoy the Mediterranean sun to the fullest. These are the last central development of new-build homes at La Manga Club, just a 5-minute walk from all the shops and restaurants. Sports rights are included and each home include a storage facility. One leaf internal doors of 210x82,5x4 cm., of MDF board, prelacquered in white, with horizontal slots every 50 cm. Prefabricated imbedded cabinet with sliding doors, of MDF board panelling, pre-lacquered in white. In bathrooms, tiling with porcelain stoneware, size 60 x 30 cm, set on a supporting surface of laminated plasterboard interior wall. In kitchens, tiling with porcelain stoneware tiles, size 60 x 30 cm, set on a supporting surface of laminated plasterboard interior wall. Aerothermal heating system, air conditioning and sanitary hot water. High efficiency fan coils. DOUBLE FLOW mechanically controlled ventilation. Armoured entry door block. White finish. Security Class 3. Folding metallic gate for vehicle access. Manual opening one-sided metallic gate for pedestrian access. La Manga Club is one of Europe's leading sport and leisure resorts. Bordered by natural parks and unspoilt beaches, its privileged location boasts exclusive holiday and residential accommodation on the Spanish Mediterranean coast. Founded in 1972, La Manga Club is a warm, safe, and vibrant community that has long attracted families and golf lovers with its diverse and outstanding leisure offer. La Manga Club enjoys excellent air connections. The local airports of Corvera (only 50 km away) and Alicante (less than 100 km away) offer regular flights to the rest of Europe, making it easy to arrive and depart from the resort.