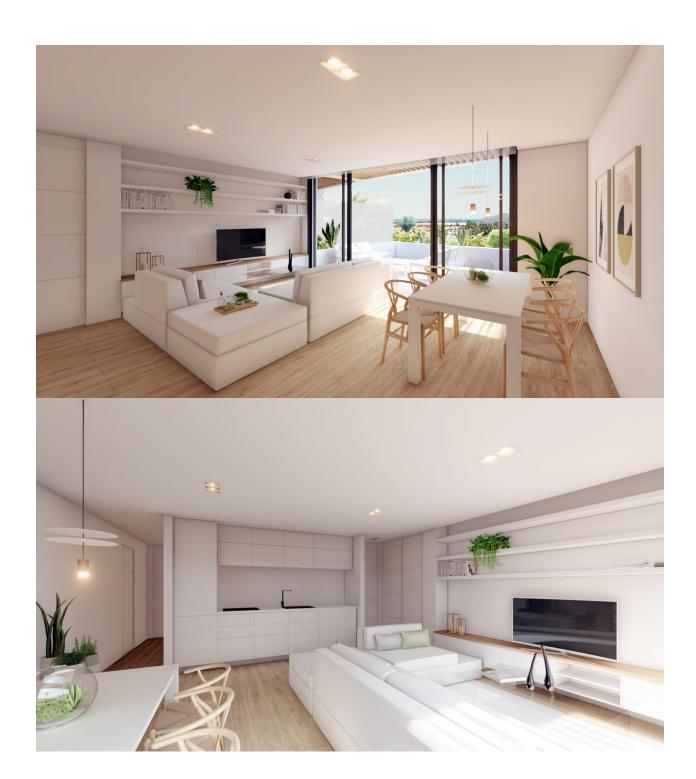

#### **DESCRIPTION**

NEW BUILD RESIDENTIAL COMPLEX IN LA MANGA CLUB RESORT New Build exclusive residential of 42 apartments ideal for personal use or investment in on of the famous La Manga Club Resorts. These modern, light-filled residences afford stunning views of the Mar Menor, and their spacious terraces and the community pool let you enjoy the Mediterranean sun to the fullest. These are the last central development of new-build homes at La Manga Club, just a 5-minute walk from all the shops and restaurants. Sports rights are included and each home include a storage facility. One leaf internal doors of 210x82,5x4 cm., of MDF board, prelacquered in white, with horizontal slots every 50 cm. Prefabricated imbedded cabinet with sliding doors, of MDF board panelling, pre-lacquered in white. In bathrooms, tiling with porcelain stoneware, size 60 x 30 cm, set on a supporting surface of laminated plasterboard interior wall. In kitchens, tiling with porcelain stoneware tiles, size 60 x 30 cm, set on a supporting surface of laminated plasterboard interior wall. Aerothermal heating system, air conditioning and sanitary hot water. High efficiency fan coils. DOUBLE FLOW mechanically controlled ventilation. Armoured entry door block. White finish. Security Class 3. Folding metallic gate for vehicle access. Manual opening one-sided metallic gate for pedestrian access. La Manga Club is one of Europe's leading sport and leisure resorts. Bordered by natural parks and unspoilt beaches, its privileged location boasts exclusive holiday and residential accommodation on the Spanish Mediterranean coast. Founded in 1972, La Manga Club is a warm, safe, and vibrant community that has long attracted families and golf lovers with its diverse and outstanding leisure offer. La Manga Club enjoys excellent air connections. The local airports of Corvera (only 50 km away) and Alicante (less than 100 km away) offer regular flights to the rest of Europe, making it easy to arrive and depart from the resort.