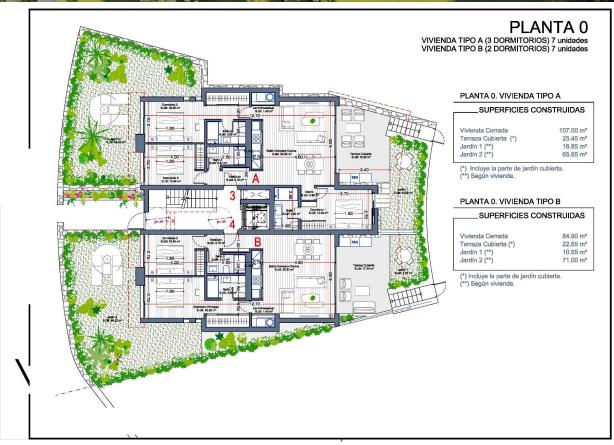

## REF: # 11329

| INFO           |           |
|----------------|-----------|
| PRICE:         | 528.000 € |
| PROPERTY TYPE: | Apartment |
| LOCATION:      |           |
| BEDROOMS:      | 3         |
| Bathrooms:     | 2         |
| Build:         | 119 (m2)  |
| Plot:          | 81 (m2)   |
| Terrace:       | 25 (m2)   |
| Year:          | -         |
| Floor:         | -         |
| Old price      | -         |

#### **DESCRIPTION**

NEW BUILD RESIDENTIAL COMPLEX IN LA MANGA CLUB RESORT New Build exclusive residential of 42 apartments ideal for personal use or investment in on of the famous La Manga Club Resorts. These modern, light-filled residences afford stunning views of the Mar Menor, and their spacious terraces and the community pool let you enjoy the Mediterranean sun to the fullest. These are the last central development of new-build homes at La Manga Club, just a 5-minute walk from all the shops and restaurants. Sports rights are included and each home include a storage facility. One leaf internal doors of 210x82,5x4 cm., of MDF board, prelacquered in white, with horizontal slots every 50 cm. Prefabricated imbedded cabinet with sliding doors, of MDF board panelling, pre-lacquered in white. In bathrooms, tiling with porcelain stoneware, size 60 x 30 cm, set on a supporting surface of laminated plasterboard interior wall. In kitchens, tiling with porcelain stoneware tiles, size 60 x 30 cm, set on a supporting surface of laminated plasterboard interior wall. Aerothermal heating system, air conditioning and sanitary hot water. High efficiency fan coils. DOUBLE FLOW mechanically controlled ventilation. Armoured entry door block. White finish. Security Class 3. Folding metallic gate for vehicle access. Manual opening one-sided metallic gate for pedestrian access. La Manga Club is one of Europe's leading sport and leisure resorts. Bordered by natural parks and unspoilt beaches, its privileged location boasts exclusive holiday and residential accommodation on the Spanish Mediterranean coast. Founded in 1972, La Manga Club is a warm, safe, and vibrant community that has long attracted families and golf lovers with its diverse and outstanding leisure offer. La Manga Club enjoys excellent air connections. The local airports of Corvera (only 50 km away) and Alicante (less than 100 km away) offer regular flights to the rest of Europe, making it easy to arrive and depart from the resort.