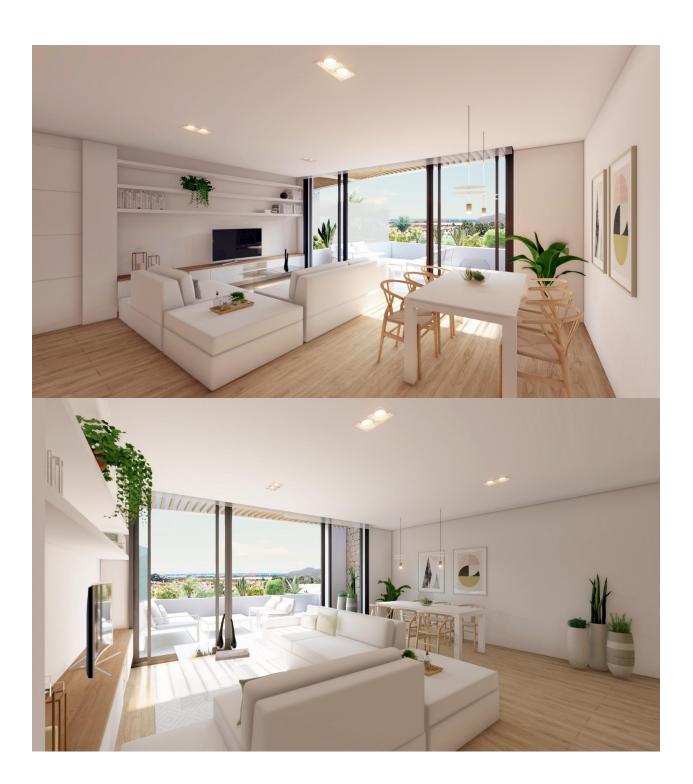

#### **DESCRIPTION**

NEW BUILD RESIDENTIAL COMPLEX IN LA MANGA CLUB RESORT New Build exclusive residential of 42 apartments ideal for personal use or investment in on of the famous La Manga Club Resorts. These modern, light-filled residences afford stunning views of the Mar Menor, and their spacious terraces and the community pool let you enjoy the Mediterranean sun to the fullest. These are the last central development of new-build homes at La Manga Club, just a 5-minute walk from all the shops and restaurants. Sports rights are included and each home include a storage facility. One leaf internal doors of 210x82,5x4 cm., of MDF board, prelacquered in white, with horizontal slots every 50 cm. Prefabricated imbedded cabinet with sliding doors, of MDF board panelling, pre-lacquered in white. In bathrooms, tiling with porcelain stoneware, size 60 x 30 cm, set on a supporting surface of laminated plasterboard interior wall. In kitchens, tiling with porcelain stoneware tiles, size 60 x 30 cm, set on a supporting surface of laminated plasterboard interior wall. Aerothermal heating system, air conditioning and sanitary hot water. High efficiency fan coils. DOUBLE FLOW mechanically controlled ventilation. Armoured entry door block. White finish. Security Class 3. Folding metallic gate for vehicle access. Manual opening one-sided metallic gate for pedestrian access. La Manga Club is one of Europe's leading sport and leisure resorts. Bordered by natural parks and unspoilt beaches, its privileged location boasts exclusive holiday and residential accommodation on the Spanish Mediterranean coast. Founded in 1972, La Manga Club is a warm, safe, and vibrant community that has long attracted families and golf lovers with its diverse and outstanding leisure offer. La Manga Club enjoys excellent air connections. The local airports of Corvera (only 50 km away) and Alicante (less than 100 km away) offer regular flights to the rest of Europe, making it easy to arrive and depart from the resort.

## **VIEWS**

• Panoramic views