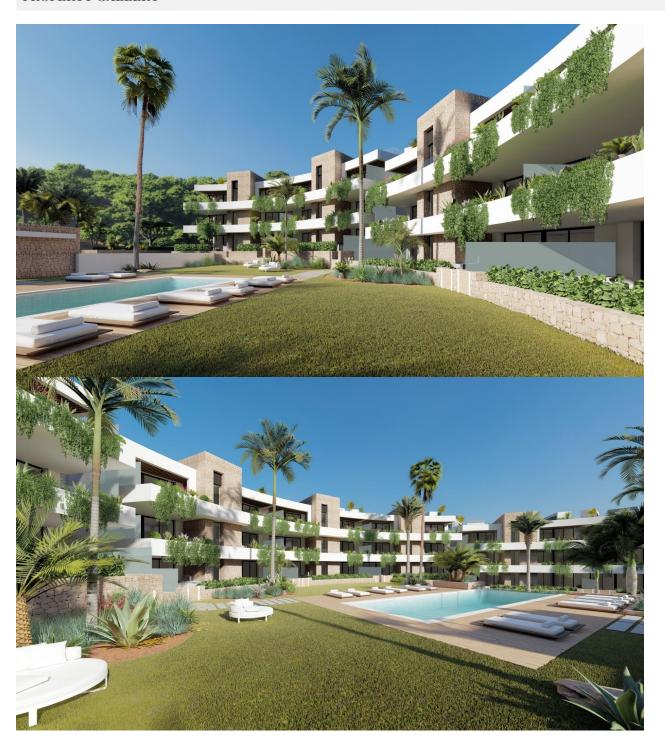

#### **DESCRIPTION**

NEW BUILD RESIDENTIAL COMPLEX IN LA MANGA CLUB RESORT New Build exclusive residential of 42 apartments ideal for personal use or investment in on of the famous La Manga Club Resorts. These modern, light-filled residences afford stunning views of the Mar Menor, and their spacious terraces and the community pool let you enjoy the Mediterranean sun to the fullest. These are the last central development of new-build homes at La Manga Club, just a 5-minute walk from all the shops and restaurants. Sports rights are included and each home include a storage facility. One leaf internal doors of 210x82,5x4 cm., of MDF board, prelacquered in white, with horizontal slots every 50 cm. Prefabricated imbedded cabinet with sliding doors, of MDF board panelling, pre-lacquered in white. In bathrooms, tiling with porcelain stoneware, size 60 x 30 cm, set on a supporting surface of laminated plasterboard interior wall. In kitchens, tiling with porcelain stoneware tiles, size 60 x 30 cm, set on a supporting surface of laminated plasterboard interior wall. Aerothermal heating system, air conditioning and sanitary hot water. High efficiency fan coils. DOUBLE FLOW mechanically controlled ventilation. Armoured entry door block. White finish. Security Class 3. Folding metallic gate for vehicle access. Manual opening one-sided metallic gate for pedestrian access. La Manga Club is one of Europe's leading sport and leisure resorts. Bordered by natural parks and unspoilt beaches, its privileged location boasts exclusive holiday and residential accommodation on the Spanish Mediterranean coast. Founded in 1972, La Manga Club is a warm, safe, and vibrant community that has long attracted families and golf lovers with its diverse and outstanding leisure offer. La Manga Club enjoys excellent air connections. The local airports of Corvera (only 50 km away) and Alicante (less than 100 km away) offer regular flights to the rest of Europe, making it easy to arrive and depart from the resort.

# GARDEN AND TERRACES

- Fenced
- Private garden