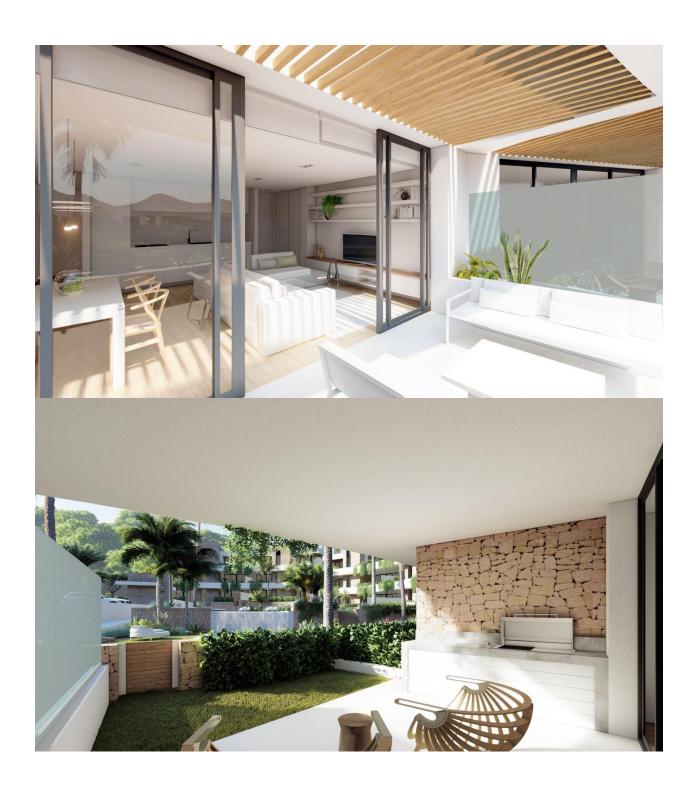

#### **DESCRIPTION**

NEW BUILD RESIDENTIAL COMPLEX IN LA MANGA CLUB RESORT New Build exclusive residential of 42 apartments ideal for personal use or investment in on of the famous La Manga Club Resorts. These modern, light-filled residences afford stunning views of the Mar Menor, and their spacious terraces and the community pool let you enjoy the Mediterranean sun to the fullest. These are the last central development of new-build homes at La Manga Club, just a 5-minute walk from all the shops and restaurants. Sports rights are included and each home include a storage facility. One leaf internal doors of 210x82,5x4 cm., of MDF board, prelacquered in white, with horizontal slots every 50 cm. Prefabricated imbedded cabinet with sliding doors, of MDF board panelling, pre-lacquered in white. In bathrooms, tiling with porcelain stoneware, size 60 x 30 cm, set on a supporting surface of laminated plasterboard interior wall. In kitchens, tiling with porcelain stoneware tiles, size 60 x 30 cm, set on a supporting surface of laminated plasterboard interior wall. Aerothermal heating system, air conditioning and sanitary hot water. High efficiency fan coils. DOUBLE FLOW mechanically controlled ventilation. Armoured entry door block. White finish. Security Class 3. Folding metallic gate for vehicle access. Manual opening one-sided metallic gate for pedestrian access. La Manga Club is one of Europe's leading sport and leisure resorts. Bordered by natural parks and unspoilt beaches, its privileged location boasts exclusive holiday and residential accommodation on the Spanish Mediterranean coast. Founded in 1972, La Manga Club is a warm, safe, and vibrant community that has long attracted families and golf lovers with its diverse and outstanding leisure offer. La Manga Club enjoys excellent air connections. The local airports of Corvera (only 50 km away) and Alicante (less than 100 km away) offer regular flights to the rest of Europe, making it easy to arrive and depart from the resort.

# GARDEN AND TERRACES

- Fenced
- Private garden