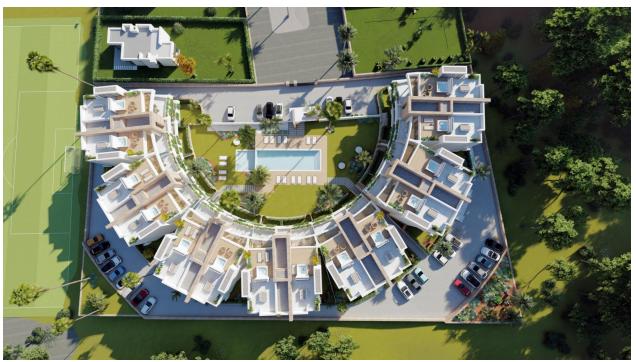

#### **DESCRIPTION**

NEW BUILD RESIDENTIAL COMPLEX IN LA MANGA CLUB RESORT New Build exclusive residential of 42 apartments ideal for personal use or investment in on of the famous La Manga Club Resorts. These modern, light-filled residences afford stunning views of the Mar Menor, and their spacious terraces and the community pool let you enjoy the Mediterranean sun to the fullest. These are the last central development of new-build homes at La Manga Club, just a 5-minute walk from all the shops and restaurants. Sports rights are included and each home include a storage facility. One leaf internal doors of 210x82,5x4 cm., of MDF board, prelacquered in white, with horizontal slots every 50 cm. Prefabricated imbedded cabinet with sliding doors, of MDF board panelling, pre-lacquered in white. In bathrooms, tiling with porcelain stoneware, size 60 x 30 cm, set on a supporting surface of laminated plasterboard interior wall. In kitchens, tiling with porcelain stoneware tiles, size 60 x 30 cm, set on a supporting surface of laminated plasterboard interior wall. Aerothermal heating system, air conditioning and sanitary hot water. High efficiency fan coils. DOUBLE FLOW mechanically controlled ventilation. Armoured entry door block. White finish. Security Class 3. Folding metallic gate for vehicle access. Manual opening one-sided metallic gate for pedestrian access. La Manga Club is one of Europe's leading sport and leisure resorts. Bordered by natural parks and unspoilt beaches, its privileged location boasts exclusive holiday and residential accommodation on the Spanish Mediterranean coast. Founded in 1972, La Manga Club is a warm, safe, and vibrant community that has long attracted families and golf lovers with its diverse and outstanding leisure offer. La Manga Club enjoys excellent air connections. The local airports of Corvera (only 50 km away) and Alicante (less than 100 km away) offer regular flights to the rest of Europe, making it easy to arrive and depart from the resort.