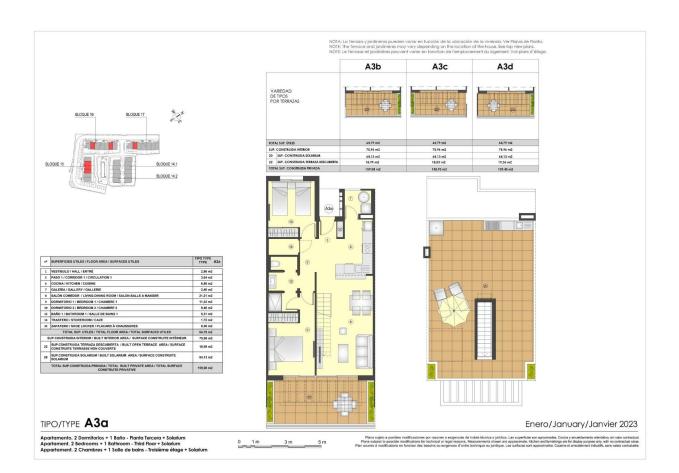

## **DESCRIPTION**

NEW BUILD RESIDENTIAL COMPLEX IN PLAYA FLAMENCA New Build apartments in Playa Flamenca, 350m from the Zenia Boulevard Shopping Centre and 600m from the beach. Beautiful apartments by the sea in a residential complex with large common areas including parks, swimming pools, gym, sauna and pedestrian paths. The residential has apartments with 2 and 3 bedrooms (with 1 or 2 bathrooms) with air conditioning through ducts and underfloor heating in the bathrooms. Private garden and large porches on the ground floor; bright and spacious terraces on intermediate floors and magnificent private solariums for the third and last floors. All with parking space included in the price. Residential that enjoys an exceptional situation next to Flamenca beach, shopping centers and an excellent connection with the AP-7 highway. The opportunity to live near the sea in an idyllic setting, designed to offer a sustainable and healthy lifestyle, which exudes open spaces, green areas and architectural harmony. Its design includes facades with planters, large flowerpots, stone porticoes that complete a scenic route full of native flora in which there is no lack of a lake, fountains, a swimming pool with an integrated chill out lounge area, jacuzzis, and an aquatic children's play area. A glassenclosed gym with panoramic views over the lake, an exercise room and a Finnish sauna complete the extensive list of amenities. Playa Flamenca is a quiet beach-side residential urbanization, located 40 minutes drive from Alicante airport and 15 minutes drive from the bustling town of Torrevieja.