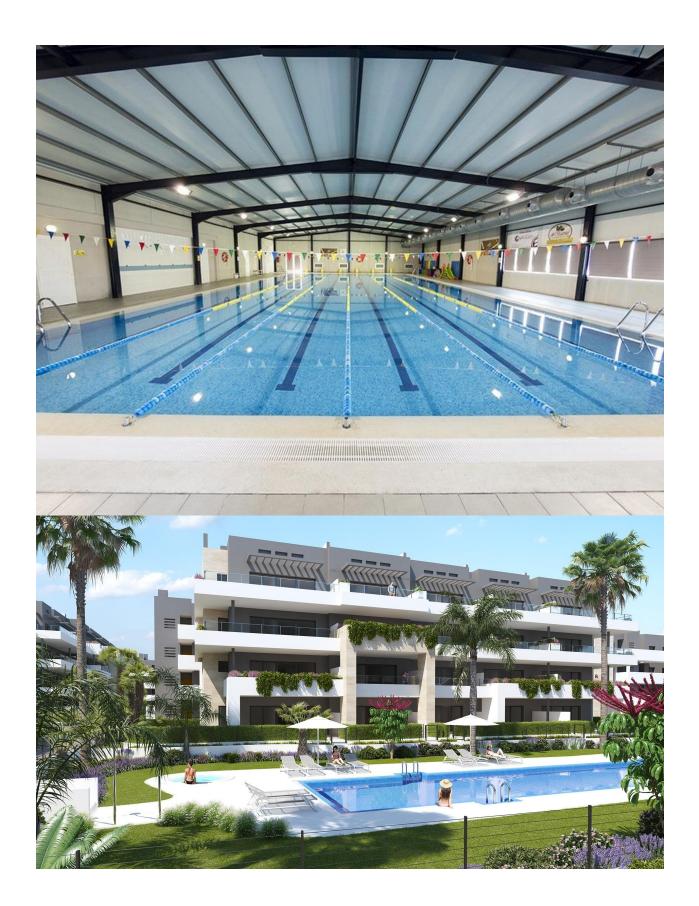

## **DESCRIPTION**

NEW BUILD RESIDENTIAL COMPLEX IN PLAYA FLAMENCA New Build apartments in Playa Flamenca, 350m from the Zenia Boulevard Shopping Centre and 600m from the beach. Beautiful apartments by the sea in a residential complex with large common areas including parks, swimming pools, gym, sauna and pedestrian paths. The residential has apartments with 2 and 3 bedrooms (with 1 or 2 bathrooms) with air conditioning through ducts and underfloor heating in the bathrooms. Private garden and large porches on the ground floor; bright and spacious terraces on intermediate floors and magnificent private solariums for the third and last floors. All with parking space included in the price. Residential that enjoys an exceptional situation next to Flamenca beach, shopping centers and an excellent connection with the AP-7 highway. The opportunity to live near the sea in an idyllic setting, designed to offer a sustainable and healthy lifestyle, which exudes open spaces, green areas and architectural harmony. Its design includes facades with planters, large flowerpots, stone porticoes that complete a scenic route full of native flora in which there is no lack of a lake, fountains, a swimming pool with an integrated chill out lounge area, jacuzzis, and an aquatic children's play area. A glassenclosed gym with panoramic views over the lake, an exercise room and a Finnish sauna complete the extensive list of amenities. Playa Flamenca is a quiet beach-side residential urbanization, located 40 minutes drive from Alicante airport and 15 minutes drive from the bustling town of Torrevieja.