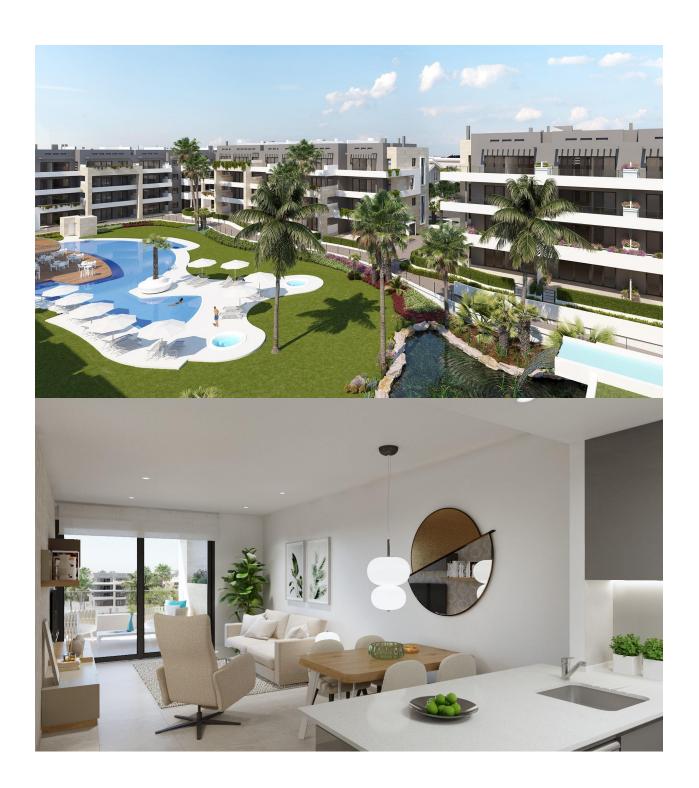

## **DESCRIPTION**

NEW BUILD RESIDENTIAL COMPLEX IN PLAYA FLAMENCA New Build apartments in Playa Flamenca, 350m from the Zenia Boulevard Shopping Centre and 600m from the beach. Beautiful apartments by the sea in a residential complex with large common areas including parks, swimming pools, gym, sauna and pedestrian paths. The residential has apartments with 2 and 3 bedrooms (with 1 or 2 bathrooms) with air conditioning through ducts and underfloor heating in the bathrooms. Private garden and large porches on the ground floor; bright and spacious terraces on intermediate floors and magnificent private solariums for the third and last floors. All with parking space included in the price. Residential that enjoys an exceptional situation next to Flamenca beach, shopping centers and an excellent connection with the AP-7 highway. The opportunity to live near the sea in an idyllic setting, designed to offer a sustainable and healthy lifestyle, which exudes open spaces, green areas and architectural harmony. Its design includes facades with planters, large flowerpots, stone porticoes that complete a scenic route full of native flora in which there is no lack of a lake, fountains, a swimming pool with an integrated chill out lounge area, jacuzzis, and an aquatic children's play area. A glassenclosed gym with panoramic views over the lake, an exercise room and a Finnish sauna complete the extensive list of amenities. Playa Flamenca is a quiet beach-side residential urbanization, located 40 minutes drive from Alicante airport and 15 minutes drive from the bustling town of Torrevieja.