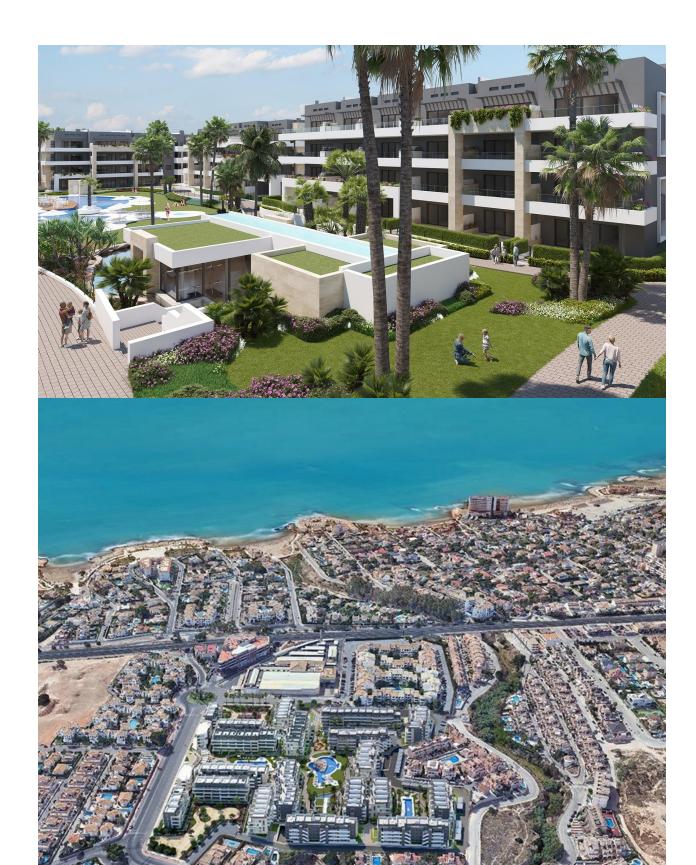

## **DESCRIPTION**

NEW BUILD RESIDENTIAL COMPLEX IN PLAYA FLAMENCA New Build apartments in Playa Flamenca, 350m from the Zenia Boulevard Shopping Centre and 600m from the beach. Beautiful apartments by the sea in a residential complex with large common areas including parks, swimming pools, gym, sauna and pedestrian paths. The residential has apartments with 2 and 3 bedrooms (with 1 or 2 bathrooms) with air conditioning through ducts and underfloor heating in the bathrooms. Private garden and large porches on the ground floor; bright and spacious terraces on intermediate floors and magnificent private solariums for the third and last floors. All with parking space included in the price. Residential that enjoys an exceptional situation next to Flamenca beach, shopping centers and an excellent connection with the AP-7 highway. The opportunity to live near the sea in an idyllic setting, designed to offer a sustainable and healthy lifestyle, which exudes open spaces, green areas and architectural harmony. Its design includes facades with planters, large flowerpots, stone porticoes that complete a scenic route full of native flora in which there is no lack of a lake, fountains, a swimming pool with an integrated chill out lounge area, jacuzzis, and an aquatic children's play area. A glassenclosed gym with panoramic views over the lake, an exercise room and a Finnish sauna complete the extensive list of amenities. Playa Flamenca is a quiet beach-side residential urbanization, located 40 minutes drive from Alicante airport and 15 minutes drive from the bustling town of Torrevieja.