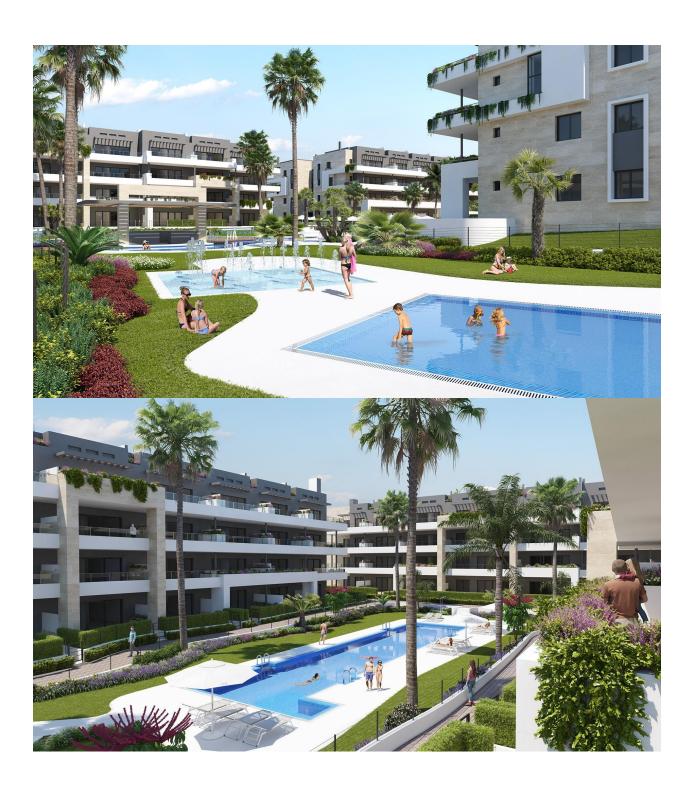

## **DESCRIPTION**

NEW BUILD RESIDENTIAL COMPLEX IN PLAYA FLAMENCA New Build apartments in Playa Flamenca, 350m from the Zenia Boulevard Shopping Centre and 600m from the beach. Beautiful apartments by the sea in a residential complex with large common areas including parks, swimming pools, gym, sauna and pedestrian paths. The residential has apartments with 2 and 3 bedrooms (with 1 or 2 bathrooms) with air conditioning through ducts and underfloor heating in the bathrooms. Private garden and large porches on the ground floor; bright and spacious terraces on intermediate floors and magnificent private solariums for the third and last floors. All with parking space included in the price. Residential that enjoys an exceptional situation next to Flamenca beach, shopping centers and an excellent connection with the AP-7 highway. The opportunity to live near the sea in an idyllic setting, designed to offer a sustainable and healthy lifestyle, which exudes open spaces, green areas and architectural harmony. Its design includes facades with planters, large flowerpots, stone porticoes that complete a scenic route full of native flora in which there is no lack of a lake, fountains, a swimming pool with an integrated chill out lounge area, jacuzzis, and an aquatic children's play area. A glassenclosed gym with panoramic views over the lake, an exercise room and a Finnish sauna complete the extensive list of amenities. Playa Flamenca is a quiet beach-side residential urbanization, located 40 minutes drive from Alicante airport and 15 minutes drive from the bustling town of Torrevieja.