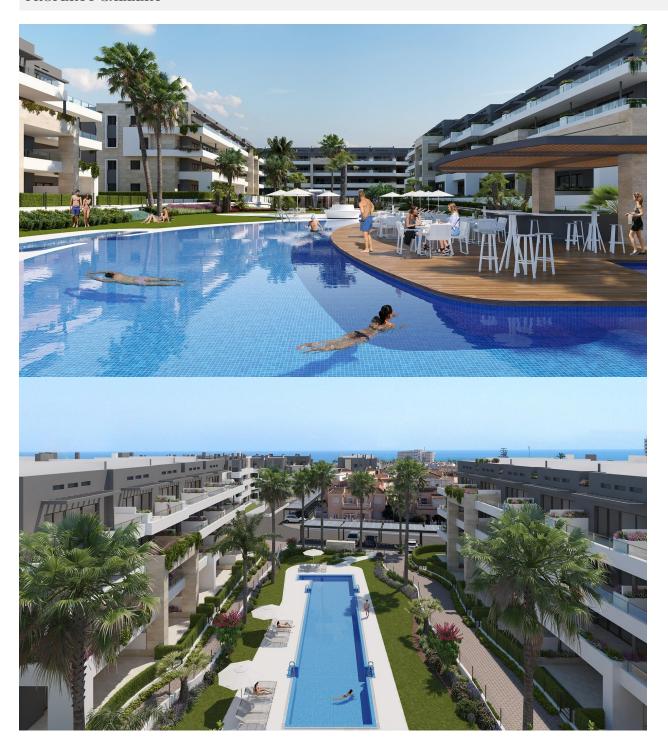

## **DESCRIPTION**

NEW BUILD RESIDENTIAL COMPLEX IN PLAYA FLAMENCA New Build apartments in Playa Flamenca, 350m from the Zenia Boulevard Shopping Centre and 600m from the beach. Beautiful apartments by the sea in a residential complex with large common areas including parks, swimming pools, gym, sauna and pedestrian paths. The residential has apartments with 2 and 3 bedrooms (with 1 or 2 bathrooms) with air conditioning through ducts and underfloor heating in the bathrooms. Private garden and large porches on the ground floor; bright and spacious terraces on intermediate floors and magnificent private solariums for the third and last floors. All with parking space included in the price. Residential that enjoys an exceptional situation next to Flamenca beach, shopping centers and an excellent connection with the AP-7 highway. The opportunity to live near the sea in an idyllic setting, designed to offer a sustainable and healthy lifestyle, which exudes open spaces, green areas and architectural harmony. Its design includes facades with planters, large flowerpots, stone porticoes that complete a scenic route full of native flora in which there is no lack of a lake, fountains, a swimming pool with an integrated chill out lounge area, jacuzzis, and an aquatic children's play area. A glassenclosed gym with panoramic views over the lake, an exercise room and a Finnish sauna complete the extensive list of amenities. Playa Flamenca is a quiet beach-side residential urbanization, located 40 minutes drive from Alicante airport and 15 minutes drive from the bustling town of Torrevieja.