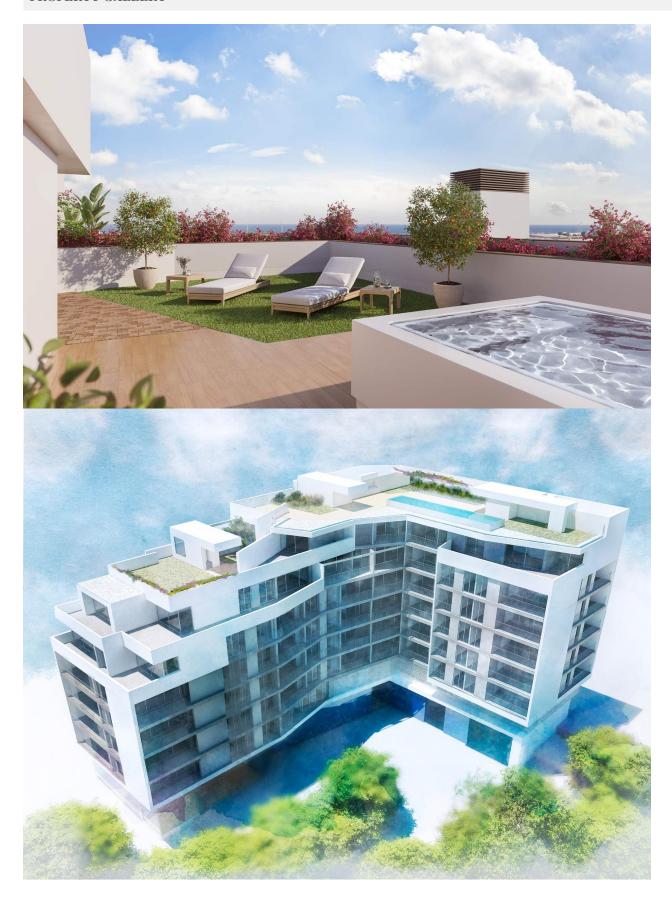

#### **DESCRIPTION**

NEW BUILD APARTMENTS IN ALICANTE CITY Elegant design apartments with 2, 3 and 4 bedrooms with garage and storage room located 10 minutes walk from the city centre. Everything you need within your reach. This building has spectacular communal areas on the rooftop, unique in the city, with incredible panoramic view over the Mediterranean sea, you will enjoy a swimming pool, green areas, social space, gym and rooftop solarium with sunbathing areas. Located in the middle of the Costa Blanca, Alicante is one most important tourist destinations in the Spanish east coast. The many golf courses, along with the tranquil waters of the Mediterranean Sea, are part of the appeal of this beautiful harbour city, which sits at the foot of the Castle of Santa Barbara, a silent witness to the numerous civilisations to have settled here. The coastline is, without a doubt, the favourite recreational spot for the people of Alicante. The Explanada de España promenade, located across from the port, is a lively boulevard dotted with terraces and pavement cafes.

## **VIEWS**

Panoramic views

# GARDEN AND TERRACES

- Fenced
- Communal Garden