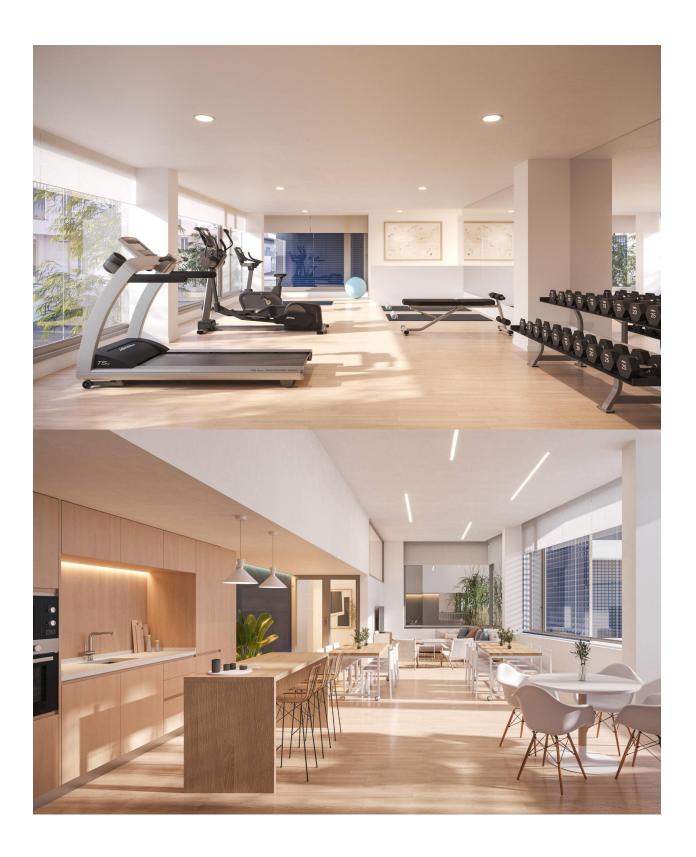

#### **DESCRIPTION**

NEW BUILD APARTMENTS IN ALICANTE CITY Elegant design apartments with 2, 3 and 4 bedrooms with garage and storage room located 10 minutes walk from the city centre. Everything you need within your reach. This building has spectacular communal areas on the rooftop, unique in the city, with incredible panoramic view over the Mediterranean sea, you will enjoy a swimming pool, green areas, social space, gym and rooftop solarium with sunbathing areas. Located in the middle of the Costa Blanca, Alicante is one most important tourist destinations in the Spanish east coast. The many golf courses, along with the tranquil waters of the Mediterranean Sea, are part of the appeal of this beautiful harbour city, which sits at the foot of the Castle of Santa Barbara, a silent witness to the numerous civilisations to have settled here. The coastline is, without a doubt, the favourite recreational spot for the people of Alicante. The Explanada de España promenade, located across from the port, is a lively boulevard dotted with terraces and pavement cafes.