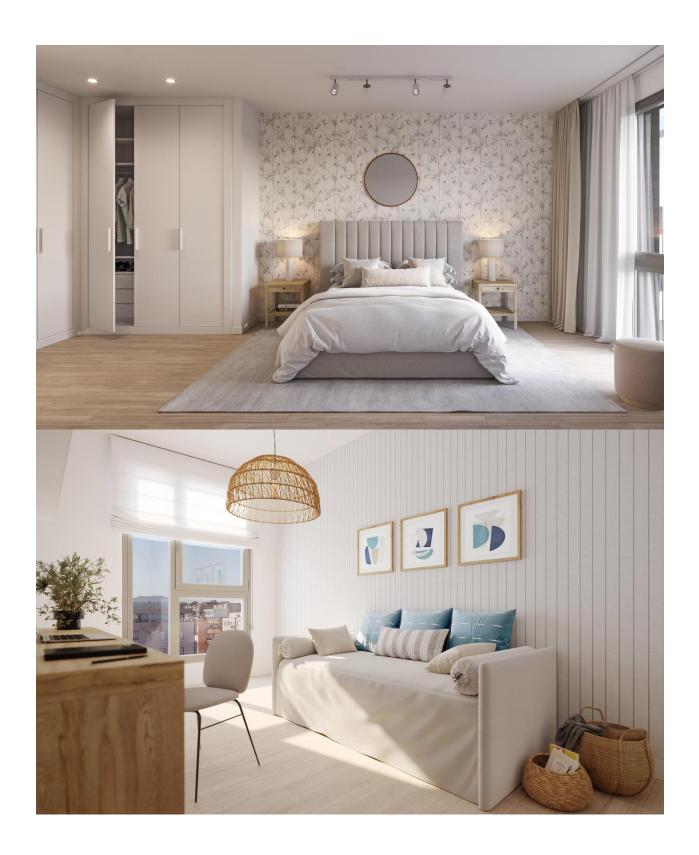

## **EXTRA**

- Built in wardrobes
- Alarm
- Reinforced door
- Double glazed windows
- Lift