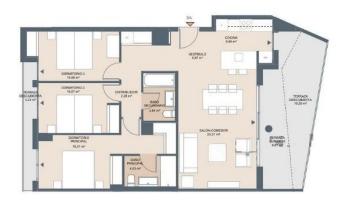

### Esc. 2 P05-A

#### Superficies:

Vivienda 3

Superficie útil interior Superficie útil terrazas Superficie construida interior Superficie construida incluidas ZZCC 85,28 m<sup>2</sup> 22,04 m<sup>2</sup> 98,22 m<sup>2</sup> 117,35 m<sup>2</sup>