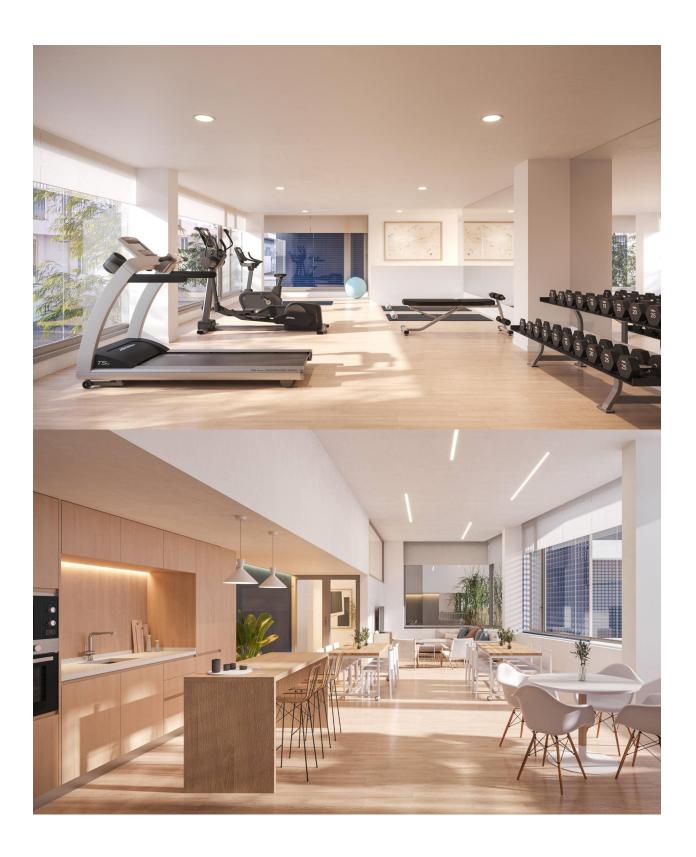

#### **DESCRIPTION**

NEW BUILD PENTHOUSES IN ALICANTE CITY New Build development of 53 apartments in Alicante city. Elegant design apartments with 2, 3 and 4 bedrooms with garage and storage room located10 minutes walk from the city centre. Everything you need within your reach. This building has spectacular communal areas on the rooftop, unique in the city, with incredible panoramic view over the Mediterranean sea, you will enjoy a swimming pool, green areas, social space, gym and rooftop solarium with sunbathing areas. Located in the middle of the Costa Blanca, Alicante is one most important tourist destinations in the Spanish east coast. The many golf courses, along with the tranquil waters of the Mediterranean Sea, are part of the appeal of this beautiful harbour city, which sits at the foot of the Castle of Santa Barbara, a silent witness to the numerous civilisations to have settled here. The coastline is, without a doubt, the favourite recreational spot for the people of Alicante. The Explanada de España promenade, located across from the port, is a lively boulevard dotted with terraces and pavement cafes.