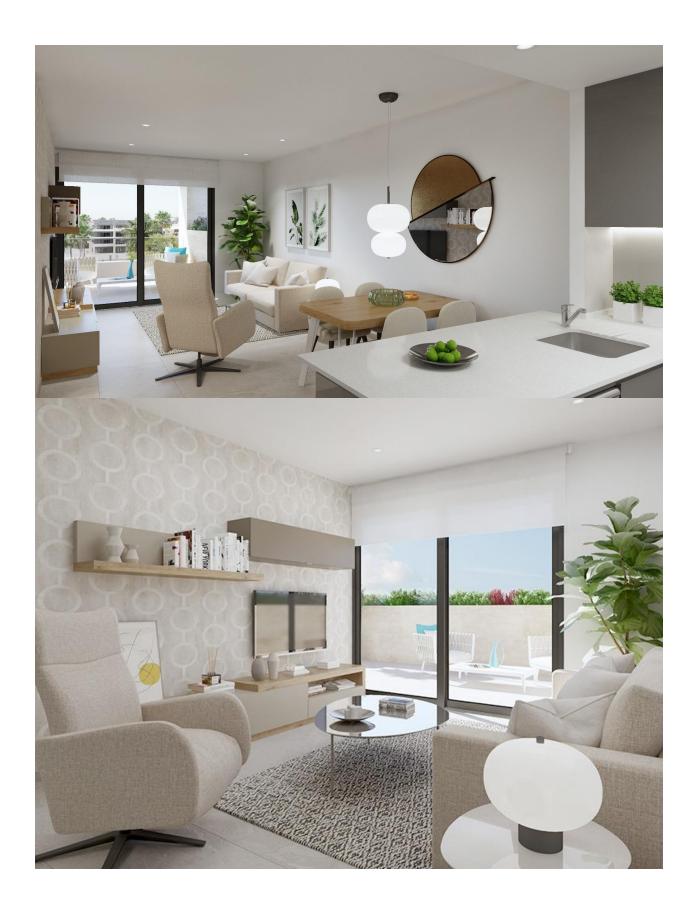

#### **DESCRIPTION**

KEY READY !! NEW BUILD RESIDENTIAL COMPLEX APARTMENTS IN PLAYA FLAMENCA - only 600m from the beach! Beautiful apartments by the sea in a residential complex with large common areas including parks, swimming pools, gym, sauna and pedestrian paths. This 76m2 apartment consists of 2 bedrooms, 1 bathrooms and has air conditioning through ducts, underfloor heating in the bathrooms and a parking space included in the price. This Residential enjoys an exceptional situation next to Flamenca beach, shopping centres and an excellent connection with the AP-7 highway. The opportunity to live near the sea in an idyllic setting, designed to offer a sustainable and healthy lifestyle, which exudes open spaces, green areas and architectural harmony. Its design includes facades with planters, large flowerpots, stone porticoes that complete a scenic route full of native flora in which there is no lack of a lake, fountains, a swimming pool with an integrated chill out lounge area, jacuzzis, and an aquatic children's play area. A glass-enclosed gym with panoramic views over the lake, an exercise room and a Finnish sauna complete the extensive list of amenities. Playa Flamenca is a quiet beach-side residential urbanization, located 40 minutes drive from Alicante airport and 15 minutes drive from the bustling town of Torrevieja, the complex is only 350m from the largest shopping centre in the region of Alicante! PRICE FROM 340.000 TO 366.000.-€

### STYLE

- Modern
- Contemporary

## GARDEN AND TERRACES

- Covered terrace
- Fenced
- Stone walls
- Electric gate
- Communal Garden