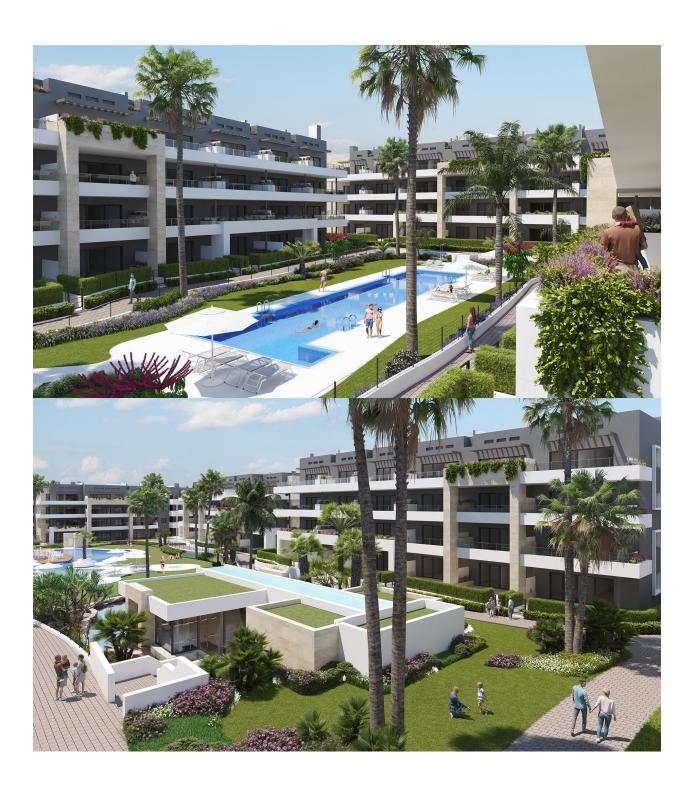

#### **DESCRIPTION**

KEY READY !! NEW BUILD RESIDENTIAL COMPLEX APARTMENTS IN PLAYA FLAMENCA - only 600m from the beach! Beautiful apartments by the sea in a residential complex with large common areas including parks, swimming pools, gym, sauna and pedestrian paths. This 76m2 apartment consists of 2 bedrooms, 1 bathrooms and has air conditioning through ducts, underfloor heating in the bathrooms and a parking space included in the price. This Residential enjoys an exceptional situation next to Flamenca beach, shopping centres and an excellent connection with the AP-7 highway. The opportunity to live near the sea in an idyllic setting, designed to offer a sustainable and healthy lifestyle, which exudes open spaces, green areas and architectural harmony. Its design includes facades with planters, large flowerpots, stone porticoes that complete a scenic route full of native flora in which there is no lack of a lake, fountains, a swimming pool with an integrated chill out lounge area, jacuzzis, and an aquatic children's play area. A glass-enclosed gym with panoramic views over the lake, an exercise room and a Finnish sauna complete the extensive list of amenities. Playa Flamenca is a quiet beach-side residential urbanization, located 40 minutes drive from Alicante airport and 15 minutes drive from the bustling town of Torrevieja, the complex is only 350m from the largest shopping centre in the region of Alicante! PRICE FROM 340.000 TO 366.000.-€

## GARDEN AND TERRACES

- Covered terrace
- Fenced
- Stone walls
- Electric gate
- Communal Garden