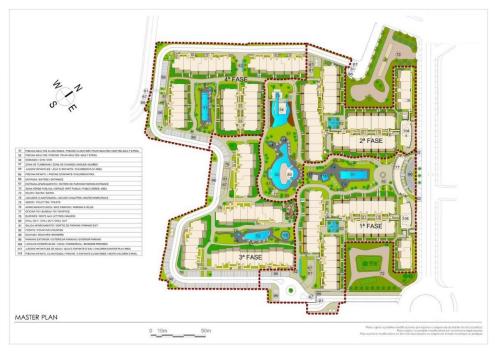

#### **DESCRIPTION**

KEY READY !! NEW BUILD RESIDENTIAL COMPLEX APARTMENTS IN PLAYA FLAMENCA - only 600m from the beach! Beautiful apartments by the sea in a residential complex with large common areas including parks, swimming pools, gym, sauna and pedestrian paths. This 76m2 apartment consists of 2 bedrooms, 1 bathrooms and has air conditioning through ducts, underfloor heating in the bathrooms and a parking space included in the price. This Residential enjoys an exceptional situation next to Flamenca beach, shopping centres and an excellent connection with the AP-7 highway. The opportunity to live near the sea in an idyllic setting, designed to offer a sustainable and healthy lifestyle, which exudes open spaces, green areas and architectural harmony. Its design includes facades with planters, large flowerpots, stone porticoes that complete a scenic route full of native flora in which there is no lack of a lake, fountains, a swimming pool with an integrated chill out lounge area, jacuzzis, and an aquatic children's play area. A glass-enclosed gym with panoramic views over the lake, an exercise room and a Finnish sauna complete the extensive list of amenities. Playa Flamenca is a quiet beach-side residential urbanization, located 40 minutes drive from Alicante airport and 15 minutes drive from the bustling town of Torrevieja, the complex is only 350m from the largest shopping centre in the region of Alicante! PRICE FROM 340.000 TO 366.000.-€