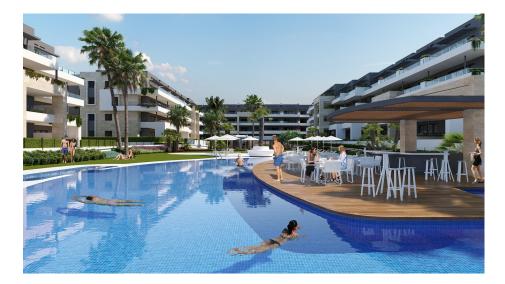

#### **DESCRIPTION**

KEY READY !! NEW BUILD RESIDENTIAL COMPLEX APARTMENTS IN PLAYA FLAMENCA - only 600m from the beach! Beautiful apartments by the sea in a residential complex with large common areas including parks, swimming pools, gym, sauna and pedestrian paths. This 76m2 apartment consists of 2 bedrooms, 1 bathrooms and has air conditioning through ducts, underfloor heating in the bathrooms and a parking space included in the price. This Residential enjoys an exceptional situation next to Flamenca beach, shopping centres and an excellent connection with the AP-7 highway. The opportunity to live near the sea in an idyllic setting, designed to offer a sustainable and healthy lifestyle, which exudes open spaces, green areas and architectural harmony. Its design includes facades with planters, large flowerpots, stone porticoes that complete a scenic route full of native flora in which there is no lack of a lake, fountains, a swimming pool with an integrated chill out lounge area, jacuzzis, and an aquatic children's play area. A glass-enclosed gym with panoramic views over the lake, an exercise room and a Finnish sauna complete the extensive list of amenities. Playa Flamenca is a quiet beach-side residential urbanization, located 40 minutes drive from Alicante airport and 15 minutes drive from the bustling town of Torrevieja, the complex is only 350m from the largest shopping centre in the region of Alicante! PRICE FROM 340.000 TO 366.000.-€