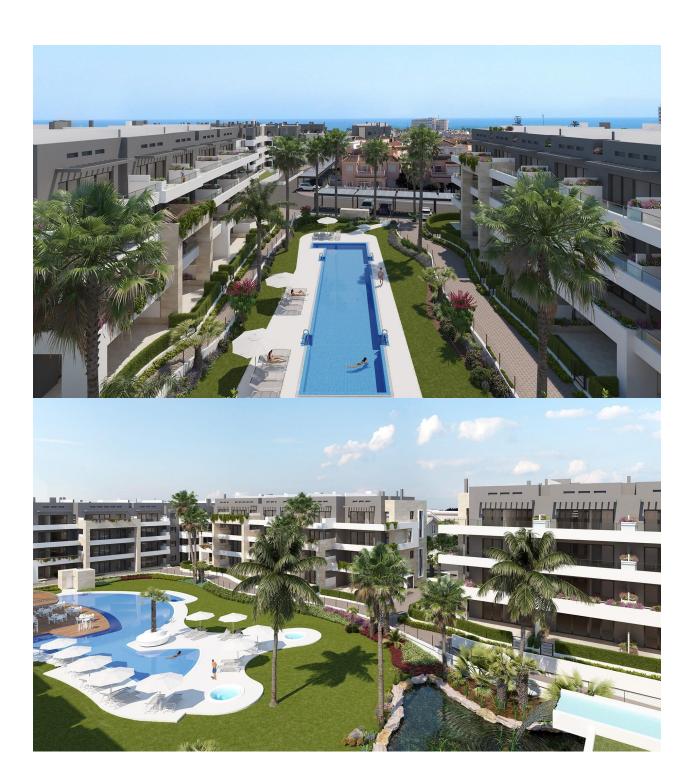

#### **DESCRIPTION**

KEY READY !! NEW BUILD RESIDENTIAL COMPLEX APARTMENTS IN PLAYA FLAMENCA - only 600m from the beach! Beautiful apartments by the sea in a residential complex with large common areas including parks, swimming pools, gym, sauna and pedestrian paths. This 76m2 apartment consists of 2 bedrooms, 1 bathrooms and has air conditioning through ducts, underfloor heating in the bathrooms and a parking space included in the price. This Residential enjoys an exceptional situation next to Flamenca beach, shopping centres and an excellent connection with the AP-7 highway. The opportunity to live near the sea in an idyllic setting, designed to offer a sustainable and healthy lifestyle, which exudes open spaces, green areas and architectural harmony. Its design includes facades with planters, large flowerpots, stone porticoes that complete a scenic route full of native flora in which there is no lack of a lake, fountains, a swimming pool with an integrated chill out lounge area, jacuzzis, and an aquatic children's play area. A glass-enclosed gym with panoramic views over the lake, an exercise room and a Finnish sauna complete the extensive list of amenities. Playa Flamenca is a quiet beach-side residential urbanization, located 40 minutes drive from Alicante airport and 15 minutes drive from the bustling town of Torrevieja, the complex is only 350m from the largest shopping centre in the region of Alicante! PRICE FROM 340.000 TO 366.000.-€

#### **DISTANCE TO:**

Beach : 500 m Airport: 70 Km

Town center : 5 Km

## GARDEN AND TERRACES

- Covered terrace
- Fenced
- Stone walls
- Electric gate
- Communal Garden