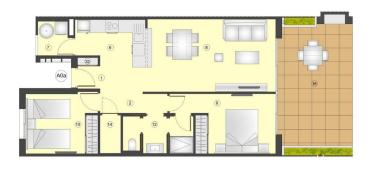

| n/t | SUPERFICIES UTILES / FLOOR AREA / SURFACES UTILES                                            | TIPO TYPE AGE |
|-----|----------------------------------------------------------------------------------------------|---------------|
| 1   | VESTIBULO / HALL / ENTRÉ                                                                     | 2,86 m2       |
| 2   | PASO 1 / CORRIDOR 1 / CIRCULATION 1                                                          | 3,04 m2       |
| 6   | COCINA / KITCHEN / CUISINE                                                                   | 6,86 m2       |
| 7   | GALERÍA / GALLERY / GALLERIE                                                                 | 2,40 m2       |
|     | SALÓN COMEDOR / LIVING-DINING ROOM / SALON-SALLE A MANGER                                    | 21,21 m2      |
| 9.  | DORNITORIO 1 / BEDROOM 1 / CHAMBRE 1                                                         | 11,53 m2      |
| 10  | DORMITORIO 2 / BEDROOM 2 / CHAMBRE 2                                                         | 9,48 m2       |
| 12  | BAÑO 1 / BATHROOM 1 / SALLE DE BAINS 1                                                       | 5,31 m2       |
| 14  | TRASTERO / STOREDOM / CAVE                                                                   | 1,72 m2       |
| 32  | ZAPATERO / SHOE LOCKER / PLACARD À CHAUSSURES                                                | 0,38 m2       |
|     | TOTAL SUP. UTILES / TOTAL FLOOR AREA / TOTAL SURFACES UTILES                                 | 64,79 m2      |
|     | UP CONSTRUIDA INTERIOR / BUILT INTERIOR AREA / SURFACE CONSTRUITE INTÉRIEUR                  | 75,96 m2      |
| 16  | SUP CONSTRUIDA PORCHE / BUILT PORCH AREA / SURFACE CONSTRUITE PORCHE                         | 21,93 m2      |
|     | TOTAL SUP.CONSTRUIDA PRIVADA / TOTAL BUILT PRIVATE AREA / TOTAL SURFACE CONSTRUITE PRIVATIVE | 97,89 m2      |
|     | SUP JARDEN deade-basts / GARDEN AREA francis / SURE JARDEN de . à                            |               |

тіро/түре А0а

Enero/January/Janvier 2023

Apartamento, 2 Dormitorios + 1 Baño - Planta Baja Apartament, 2 Bedrooms + 1 Bathroom - Ground Floor Appartament, 2 Chambres + 1 Salle de bains - Rez-de-chaussér

0 1 m 3 m 5 m

Plano sujeto a posibles modificaciones por razones o exigencias de indole lácnica o juridica. Las superficies son aproximadas. Cocina y amueblamiento olentativo, sin valor contractual.
Plans suskect to posibile modificacione for technical or legal reasons. Measurements shown are approximate. Atches and famility as of display purpose only, with no contractual value.
Plan souries à modificacione en forction de besonis ou exercises of droite techniques ou antidique, les carbons sont approximation. Courter de moderation, sons viveu contractual value.