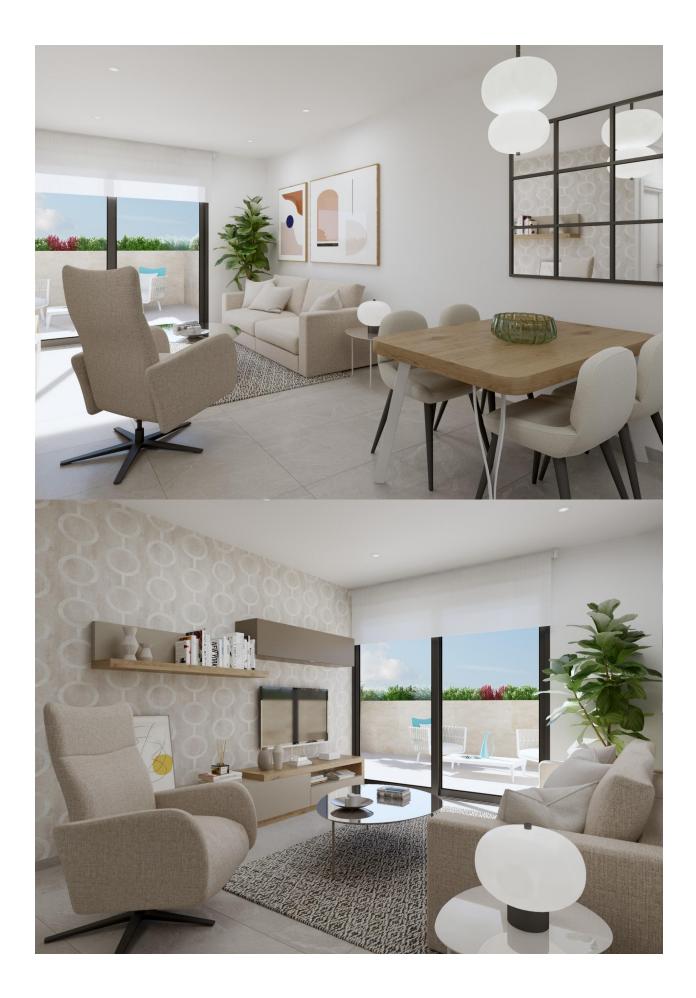

#### **DESCRIPTION**

KEY READY !! NEW BUILD RESIDENTIAL COMPLEX APARTMENTS IN PLAYA FLAMENCA - only 600m from the beach! Beautiful apartments by the sea in a residential complex with large common areas including parks, swimming pools, gym, sauna and pedestrian paths. This 76m2 apartment consists of 2 bedrooms, 1 bathrooms and has air conditioning through ducts, underfloor heating in the bathrooms and a parking space included in the price. This Residential enjoys an exceptional situation next to Flamenca beach, shopping centres and an excellent connection with the AP-7 highway. The opportunity to live near the sea in an idyllic setting, designed to offer a sustainable and healthy lifestyle, which exudes open spaces, green areas and architectural harmony. Its design includes facades with planters, large flowerpots, stone porticoes that complete a scenic route full of native flora in which there is no lack of a lake, fountains, a swimming pool with an integrated chill out lounge area, jacuzzis, and an aquatic children's play area. A glass-enclosed gym with panoramic views over the lake, an exercise room and a Finnish sauna complete the extensive list of amenities. Playa Flamenca is a quiet beach-side residential urbanization, located 40 minutes drive from Alicante airport and 15 minutes drive from the bustling town of Torrevieja, the complex is only 350m from the largest shopping centre in the region of Alicante! PRICE FROM 340.000 TO 366.000.-€

#### **MAIN LIVING AREA**

- Sauna
- Bathroom en-suite
- Gym

#### **KITCHEN**

- Open kitchen
- Equipped kitchen
- Granite countertop

## GARDEN AND TERRACES

- Covered terrace
- Fenced
- Stone walls
- Electric gate
- Communal Garden