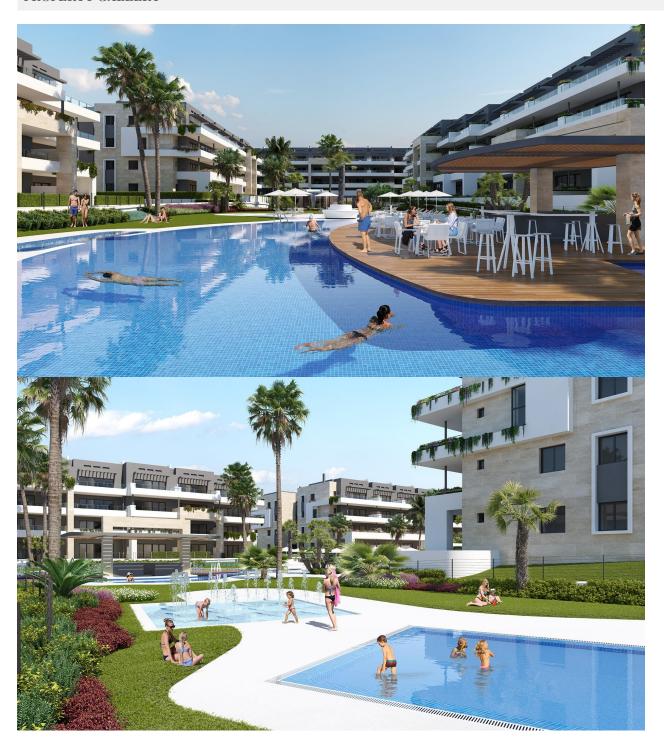

#### **DESCRIPTION**

KEY READY !! NEW BUILD RESIDENTIAL COMPLEX APARTMENTS IN PLAYA FLAMENCA - only 600m from the beach! Beautiful apartments by the sea in a residential complex with large common areas including parks, swimming pools, gym, sauna and pedestrian paths. This 76m2 apartment consists of 2 bedrooms, 1 bathrooms and has air conditioning through ducts, underfloor heating in the bathrooms and a parking space included in the price. This Residential enjoys an exceptional situation next to Flamenca beach, shopping centres and an excellent connection with the AP-7 highway. The opportunity to live near the sea in an idyllic setting, designed to offer a sustainable and healthy lifestyle, which exudes open spaces, green areas and architectural harmony. Its design includes facades with planters, large flowerpots, stone porticoes that complete a scenic route full of native flora in which there is no lack of a lake, fountains, a swimming pool with an integrated chill out lounge area, jacuzzis, and an aquatic children's play area. A glass-enclosed gym with panoramic views over the lake, an exercise room and a Finnish sauna complete the extensive list of amenities. Playa Flamenca is a quiet beach-side residential urbanization, located 40 minutes drive from Alicante airport and 15 minutes drive from the bustling town of Torrevieja, the complex is only 350m from the largest shopping centre in the region of Alicante! PRICE FROM 340.000 TO 366.000.-€

#### **MAIN LIVING AREA**

- Sauna
- Bathroom en-suite
- Gym

## GARDEN AND TERRACES

- Covered terrace
- Fenced
- Stone walls
- Electric gate
- Communal Garden