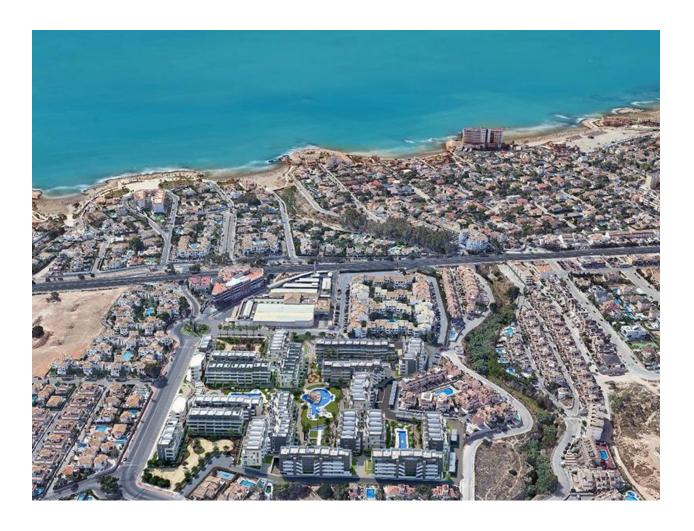

#### **DESCRIPTION**

KEY READY !! NEW BUILD RESIDENTIAL COMPLEX APARTMENTS IN PLAYA FLAMENCA - only 600m from the beach! Beautiful apartments by the sea in a residential complex with large common areas including parks, swimming pools, gym, sauna and pedestrian paths. This 76m2 apartment consists of 2 bedrooms, 1 bathrooms and has air conditioning through ducts, underfloor heating in the bathrooms and a parking space included in the price. This Residential enjoys an exceptional situation next to Flamenca beach, shopping centres and an excellent connection with the AP-7 highway. The opportunity to live near the sea in an idyllic setting, designed to offer a sustainable and healthy lifestyle, which exudes open spaces, green areas and architectural harmony. Its design includes facades with planters, large flowerpots, stone porticoes that complete a scenic route full of native flora in which there is no lack of a lake, fountains, a swimming pool with an integrated chill out lounge area, jacuzzis, and an aquatic children's play area. A glass-enclosed gym with panoramic views over the lake, an exercise room and a Finnish sauna complete the extensive list of amenities. Playa Flamenca is a quiet beach-side residential urbanization, located 40 minutes drive from Alicante airport and 15 minutes drive from the bustling town of Torrevieja, the complex is only 350m from the largest shopping centre in the region of Alicante! PRICE FROM 340.000 TO 366.000.-€

#### **DISTANCE TO:**

Beach : 500 m Airport: 70 Km

Town center : 5 Km