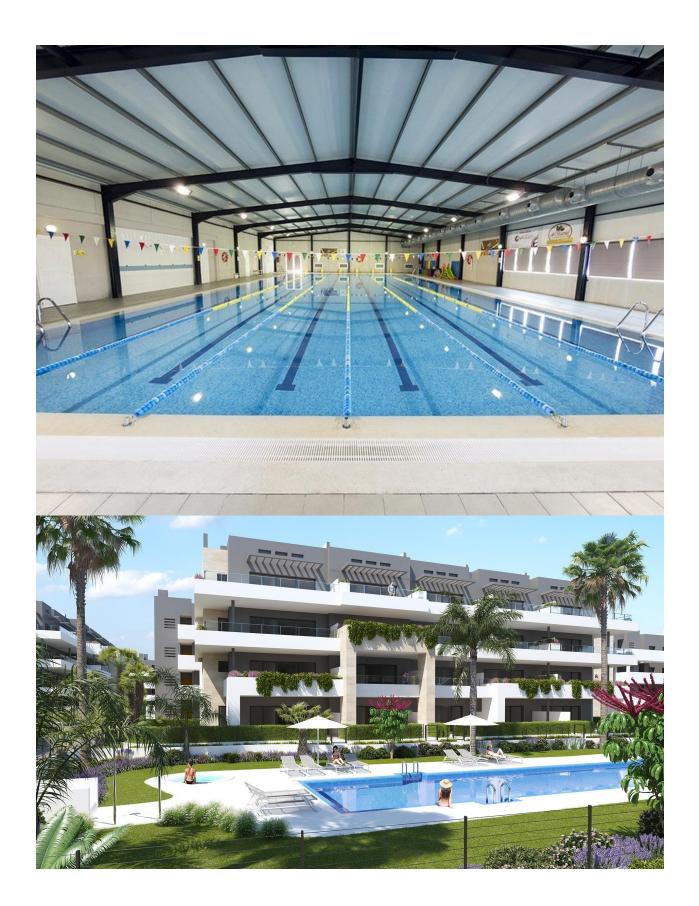

#### **DESCRIPTION**

KEY READY !! NEW BUILD RESIDENTIAL COMPLEX APARTMENTS IN PLAYA FLAMENCA - only 600m from the beach! Beautiful apartments by the sea in a residential complex with large common areas including parks, swimming pools, gym, sauna and pedestrian paths. This 76m2 apartment consists of 2 bedrooms, 1 bathrooms and has air conditioning through ducts, underfloor heating in the bathrooms and a parking space included in the price. This Residential enjoys an exceptional situation next to Flamenca beach, shopping centres and an excellent connection with the AP-7 highway. The opportunity to live near the sea in an idyllic setting, designed to offer a sustainable and healthy lifestyle, which exudes open spaces, green areas and architectural harmony. Its design includes facades with planters, large flowerpots, stone porticoes that complete a scenic route full of native flora in which there is no lack of a lake, fountains, a swimming pool with an integrated chill out lounge area, jacuzzis, and an aquatic children's play area. A glass-enclosed gym with panoramic views over the lake, an exercise room and a Finnish sauna complete the extensive list of amenities. Playa Flamenca is a quiet beach-side residential urbanization, located 40 minutes drive from Alicante airport and 15 minutes drive from the bustling town of Torrevieja, the complex is only 350m from the largest shopping centre in the region of Alicante! PRICE FROM 340.000 TO 366.000.-€

#### **MAIN LIVING AREA**

- Sauna
- Bathroom en-suite
- Gym