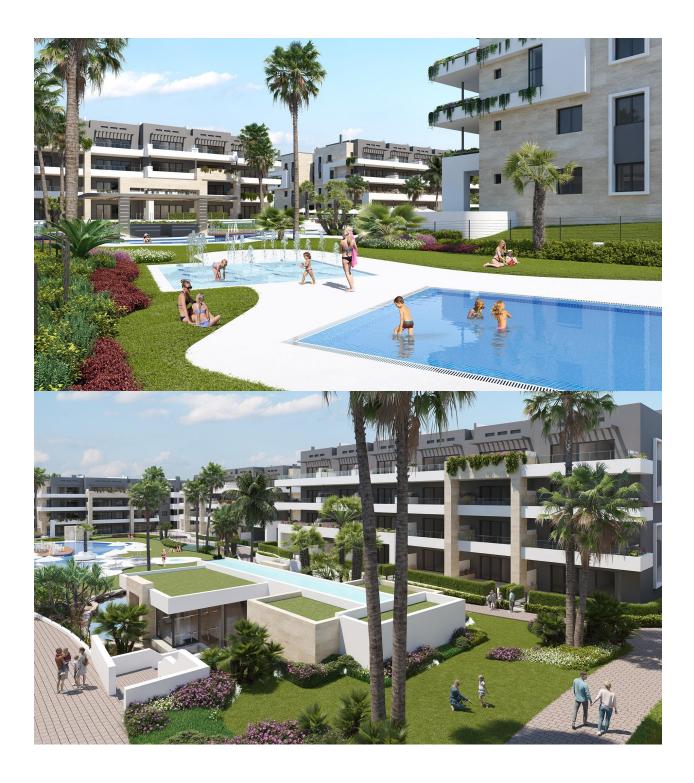

## DESCRIPTION

NEW BUILD RESIDENTIAL COMPLEX APARTMENTS IN PLAYA FLAMENCA - only 600m from the beach! Beautiful apartments by the sea in a residential complex with large common areas including parks, swimming pools, gym, sauna and pedestrian paths. This 80m2 apartment consists of 2 bedrooms, 2 bathrooms and has air conditioning through ducts, underfloor heating in the bathrooms and a parking space included in the price. This Residential enjoys an exceptional situation next to Flamenca beach, shopping centres and an excellent connection with the AP-7 highway. The opportunity to live near the sea in an idyllic setting, designed to offer a sustainable and healthy lifestyle, which exudes open spaces, green areas and architectural harmony. Its design includes facades with planters, large flowerpots, stone porticoes that complete a scenic route full of native flora in which there is no lack of a lake, fountains, a swimming pool with an integrated chill out lounge area, jacuzzis, and an aquatic children's play area. A glass-enclosed gym with panoramic views over the lake, an exercise room and a Finnish sauna complete the extensive list of amenities. Playa Flamenca is a quiet beach-side residential urbanization, located 40 minutes drive from Alicante airport and 15 minutes drive from the bustling town of Torrevieja, the complex is only 350m from the largest shopping centre in the region of Alicante!

()

| STYLE                                         | VIEWS                                                                                                            | AIRCONDITIONING                             | DISTANCE TO :                                                                                                           |
|-----------------------------------------------|------------------------------------------------------------------------------------------------------------------|---------------------------------------------|-------------------------------------------------------------------------------------------------------------------------|
| <ul><li>Modern</li><li>Contemporary</li></ul> | Panoramic views                                                                                                  | Central airconditioning                     | Beach : 500 m                                                                                                           |
|                                               |                                                                                                                  |                                             | Airport: 70 Km                                                                                                          |
| FURNITURE                                     | PARKING                                                                                                          | MAIN LIVING AREA                            | FLOARING                                                                                                                |
| Not furnished                                 | Parking no Cars: 1                                                                                               | Bathroom en-suite                           | <ul><li>Tile floors</li><li>Stone floors</li></ul>                                                                      |
| KITCHEN                                       | GARDEN AND                                                                                                       | HEATING                                     | EXTRA                                                                                                                   |
| TERRACES                                      |                                                                                                                  |                                             |                                                                                                                         |
| Open kitchen                                  | <ul> <li>Covered terrace</li> <li>Palm trees</li> <li>Landscaped</li> <li>Fenced</li> <li>Stone walls</li> </ul> | <ul> <li>Floor heating bathrooms</li> </ul> | <ul> <li>Outdoor jacuzzi</li> <li>Built in wardrobes</li> <li>Reinforced door</li> <li>Double glazed windows</li> </ul> |