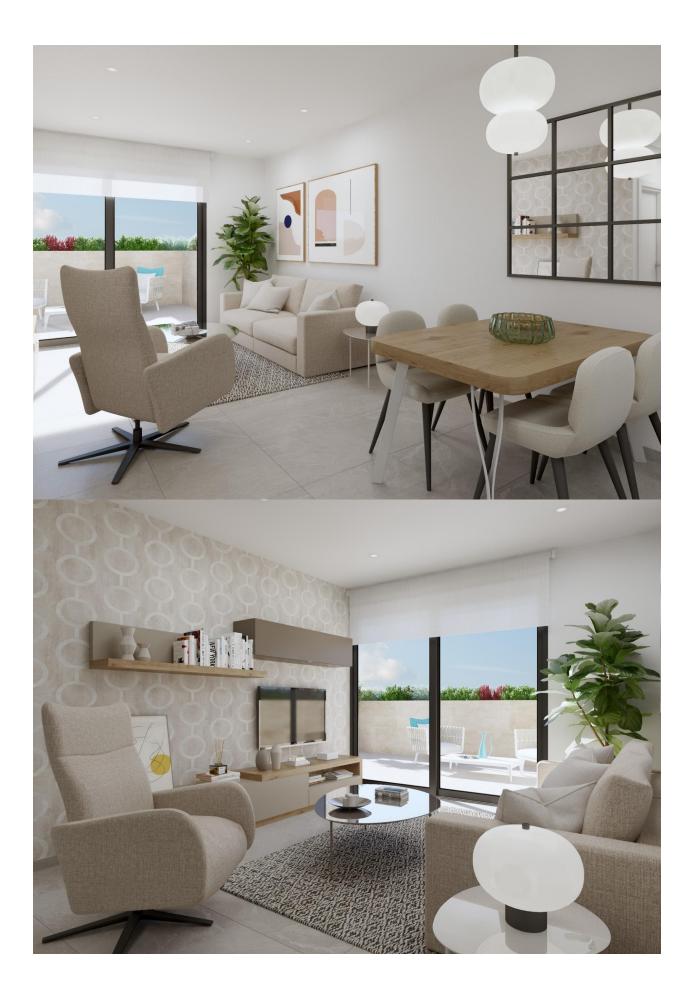

## DESCRIPTION

NEW BUILD RESIDENTIAL COMPLEX APARTMENTS IN PLAYA FLAMENCA - only 600m from the beach! Beautiful apartments by the sea in a residential complex with large common areas including parks, swimming pools, gym, sauna and pedestrian paths. This 80m2 apartment consists of 2 bedrooms, 2 bathrooms and has air conditioning through ducts, underfloor heating in the bathrooms and a parking space included in the price. This Residential enjoys an exceptional situation next to Flamenca beach, shopping centres and an excellent connection with the AP-7 highway. The opportunity to live near the sea in an idyllic setting, designed to offer a sustainable and healthy lifestyle, which exudes open spaces, green areas and architectural harmony. Its design includes facades with planters, large flowerpots, stone porticoes that complete a scenic route full of native flora in which there is no lack of a lake, fountains, a swimming pool with an integrated chill out lounge area, jacuzzis, and an aquatic children's play area. A glass-enclosed gym with panoramic views over the lake, an exercise room and a Finnish sauna complete the extensive list of amenities. Playa Flamenca is a quiet beach-side residential urbanization, located 40 minutes drive from Alicante airport and 15 minutes drive from the bustling town of Torrevieja, the complex is only 350m from the largest shopping centre in the region of Alicante!

## PROPERTY GALLERY

2 dormitorios Apartamento A2a Planta

"Experience our experience - Because you deserve the best"