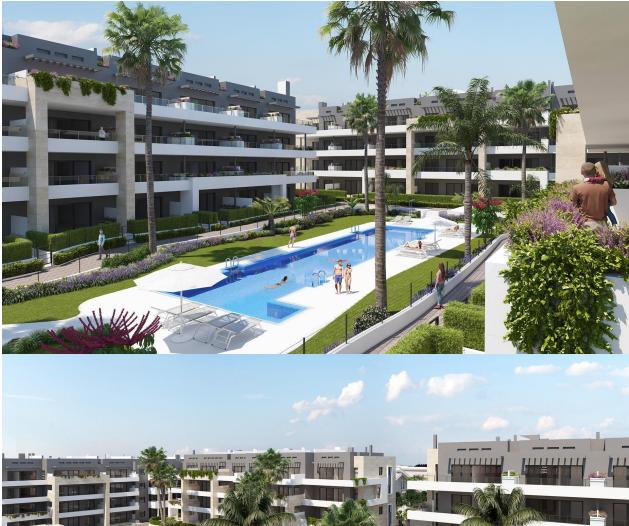

## DESCRIPTION

NEW BUILD RESIDENTIAL COMPLEX APARTMENTS IN PLAYA FLAMENCA - only 600m from the beach! Beautiful apartments by the sea in a residential complex with large common areas including parks, swimming pools, gym, sauna and pedestrian paths. This 80m2 apartment consists of 2 bedrooms, 2 bathrooms and has air conditioning through ducts, underfloor heating in the bathrooms and a parking space included in the price. This Residential enjoys an exceptional situation next to Flamenca beach, shopping centres and an excellent connection with the AP-7 highway. The opportunity to live near the sea in an idyllic setting, designed to offer a sustainable and healthy lifestyle, which exudes open spaces, green areas and architectural harmony. Its design includes facades with planters, large flowerpots, stone porticoes that complete a scenic route full of native flora in which there is no lack of a lake, fountains, a swimming pool with an integrated chill out lounge area, jacuzzis, and an aquatic children's play area. A glass-enclosed gym with panoramic views over the lake, an exercise room and a Finnish sauna complete the extensive list of amenities. Playa Flamenca is a quiet beach-side residential urbanization, located 40 minutes drive from Alicante airport and 15 minutes drive from the bustling town of Torrevieja, the complex is only 350m from the largest shopping centre in the region of Alicante!

()

| STYLE                                         | VIEWS                                                                                                            | AIRCONDITIONING                             | DISTANCE TO :                                                                                                           |
|-----------------------------------------------|------------------------------------------------------------------------------------------------------------------|---------------------------------------------|-------------------------------------------------------------------------------------------------------------------------|
| <ul><li>Modern</li><li>Contemporary</li></ul> | Panoramic views                                                                                                  | Central airconditioning                     | Beach : 500 m                                                                                                           |
|                                               |                                                                                                                  |                                             | Airport: 70 Km                                                                                                          |
| FURNITURE                                     | PARKING                                                                                                          | MAIN LIVING AREA                            | FLOARING                                                                                                                |
| Not furnished                                 | Parking no Cars: 1                                                                                               | Bathroom en-suite                           | <ul><li>Tile floors</li><li>Stone floors</li></ul>                                                                      |
| KITCHEN                                       | GARDEN AND                                                                                                       | HEATING                                     | EXTRA                                                                                                                   |
| TERRACES                                      |                                                                                                                  |                                             |                                                                                                                         |
| Open kitchen                                  | <ul> <li>Covered terrace</li> <li>Palm trees</li> <li>Landscaped</li> <li>Fenced</li> <li>Stone walls</li> </ul> | <ul> <li>Floor heating bathrooms</li> </ul> | <ul> <li>Outdoor jacuzzi</li> <li>Built in wardrobes</li> <li>Reinforced door</li> <li>Double glazed windows</li> </ul> |