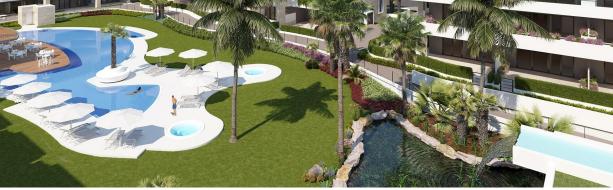

## DESCRIPTION

NEW BUILD RESIDENTIAL COMPLEX APARTMENTS IN PLAYA FLAMENCA - only 600m from the beach! Beautiful apartments by the sea in a residential complex with large common areas including parks, swimming pools, gym, sauna and pedestrian paths. This 80m2 apartment consists of 2 bedrooms, 2 bathrooms and has air conditioning through ducts, underfloor heating in the bathrooms and a parking space included in the price. This Residential enjoys an exceptional situation next to Flamenca beach, shopping centres and an excellent connection with the AP-7 highway. The opportunity to live near the sea in an idyllic setting, designed to offer a sustainable and healthy lifestyle, which exudes open spaces, green areas and architectural harmony. Its design includes facades with planters, large flowerpots, stone porticoes that complete a scenic route full of native flora in which there is no lack of a lake, fountains, a swimming pool with an integrated chill out lounge area, jacuzzis, and an aquatic children's play area. A glass-enclosed gym with panoramic views over the lake, an exercise room and a Finnish sauna complete the extensive list of amenities. Playa Flamenca is a quiet beach-side residential urbanization, located 40 minutes drive from Alicante airport and 15 minutes drive from the bustling town of Torrevieja, the complex is only 350m from the largest shopping centre in the region of Alicante!

()

| STYLE                                         | VIEWS                                                                                                            | AIRCONDITIONING                             | DISTANCE TO :                                                                                                           |
|-----------------------------------------------|------------------------------------------------------------------------------------------------------------------|---------------------------------------------|-------------------------------------------------------------------------------------------------------------------------|
| <ul><li>Modern</li><li>Contemporary</li></ul> | Panoramic views                                                                                                  | Central airconditioning                     | Beach : 500 m                                                                                                           |
|                                               |                                                                                                                  |                                             | Airport: 70 Km                                                                                                          |
| FURNITURE                                     | PARKING                                                                                                          | MAIN LIVING AREA                            | FLOARING                                                                                                                |
| Not furnished                                 | Parking no Cars: 1                                                                                               | Bathroom en-suite                           | <ul><li>Tile floors</li><li>Stone floors</li></ul>                                                                      |
| KITCHEN                                       | GARDEN AND                                                                                                       | HEATING                                     | EXTRA                                                                                                                   |
| TERRACES                                      |                                                                                                                  |                                             |                                                                                                                         |
| Open kitchen                                  | <ul> <li>Covered terrace</li> <li>Palm trees</li> <li>Landscaped</li> <li>Fenced</li> <li>Stone walls</li> </ul> | <ul> <li>Floor heating bathrooms</li> </ul> | <ul> <li>Outdoor jacuzzi</li> <li>Built in wardrobes</li> <li>Reinforced door</li> <li>Double glazed windows</li> </ul> |