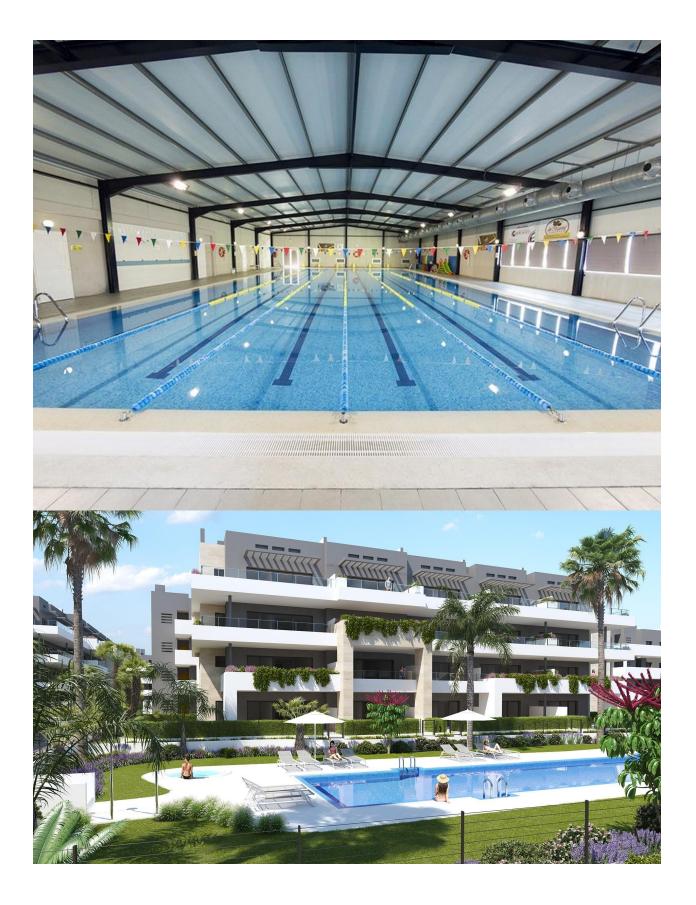

## DESCRIPTION

NEW BUILD RESIDENTIAL COMPLEX APARTMENTS IN PLAYA FLAMENCA - only 600m from the beach! Beautiful apartments by the sea in a residential complex with large common areas including parks, swimming pools, gym, sauna and pedestrian paths. This 80m2 apartment consists of 2 bedrooms, 2 bathrooms and has air conditioning through ducts, underfloor heating in the bathrooms and a parking space included in the price. This Residential enjoys an exceptional situation next to Flamenca beach, shopping centres and an excellent connection with the AP-7 highway. The opportunity to live near the sea in an idyllic setting, designed to offer a sustainable and healthy lifestyle, which exudes open spaces, green areas and architectural harmony. Its design includes facades with planters, large flowerpots, stone porticoes that complete a scenic route full of native flora in which there is no lack of a lake, fountains, a swimming pool with an integrated chill out lounge area, jacuzzis, and an aquatic children's play area. A glass-enclosed gym with panoramic views over the lake, an exercise room and a Finnish sauna complete the extensive list of amenities. Playa Flamenca is a quiet beach-side residential urbanization, located 40 minutes drive from Alicante airport and 15 minutes drive from the bustling town of Torrevieja, the complex is only 350m from the largest shopping centre in the region of Alicante!

## PROPERTY GALLERY

2 dormitorios Apartamento A2a Planta

"Experience our experience - Because you deserve the best"