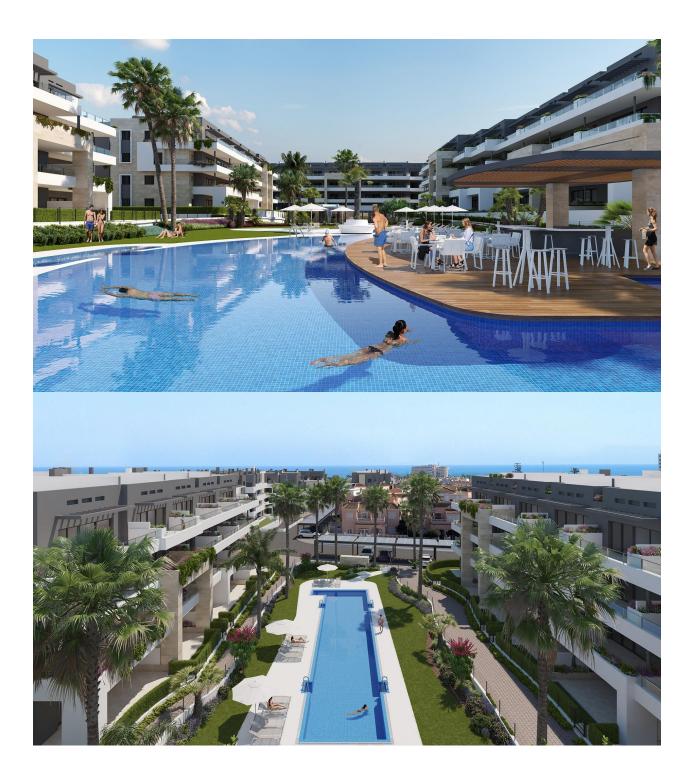

## DESCRIPTION

NEW BUILD RESIDENTIAL COMPLEX APARTMENTS IN PLAYA FLAMENCA - only 600m from the beach! Beautiful apartments by the sea in a residential complex with large common areas including parks, swimming pools, gym, sauna and pedestrian paths. This 80m2 apartment consists of 2 bedrooms, 2 bathrooms and has air conditioning through ducts, underfloor heating in the bathrooms and a parking space included in the price. This Residential enjoys an exceptional situation next to Flamenca beach, shopping centres and an excellent connection with the AP-7 highway. The opportunity to live near the sea in an idyllic setting, designed to offer a sustainable and healthy lifestyle, which exudes open spaces, green areas and architectural harmony. Its design includes facades with planters, large flowerpots, stone porticoes that complete a scenic route full of native flora in which there is no lack of a lake, fountains, a swimming pool with an integrated chill out lounge area, jacuzzis, and an aquatic children's play area. A glass-enclosed gym with panoramic views over the lake, an exercise room and a Finnish sauna complete the extensive list of amenities. Playa Flamenca is a quiet beach-side residential urbanization, located 40 minutes drive from Alicante airport and 15 minutes drive from the bustling town of Torrevieja, the complex is only 350m from the largest shopping centre in the region of Alicante!

()

| STYLE                                         | VIEWS                                                                                                            | AIRCONDITIONING                             | DISTANCE TO :                                                                                                           |
|-----------------------------------------------|------------------------------------------------------------------------------------------------------------------|---------------------------------------------|-------------------------------------------------------------------------------------------------------------------------|
| <ul><li>Modern</li><li>Contemporary</li></ul> | Panoramic views                                                                                                  | Central airconditioning                     | Beach : 500 m                                                                                                           |
|                                               |                                                                                                                  |                                             | Airport: 70 Km                                                                                                          |
| FURNITURE                                     | PARKING                                                                                                          | MAIN LIVING AREA                            | FLOARING                                                                                                                |
| Not furnished                                 | Parking no Cars: 1                                                                                               | Bathroom en-suite                           | <ul><li>Tile floors</li><li>Stone floors</li></ul>                                                                      |
| KITCHEN                                       | GARDEN AND                                                                                                       | HEATING                                     | EXTRA                                                                                                                   |
| TERRACES                                      |                                                                                                                  |                                             |                                                                                                                         |
| Open kitchen                                  | <ul> <li>Covered terrace</li> <li>Palm trees</li> <li>Landscaped</li> <li>Fenced</li> <li>Stone walls</li> </ul> | <ul> <li>Floor heating bathrooms</li> </ul> | <ul> <li>Outdoor jacuzzi</li> <li>Built in wardrobes</li> <li>Reinforced door</li> <li>Double glazed windows</li> </ul> |