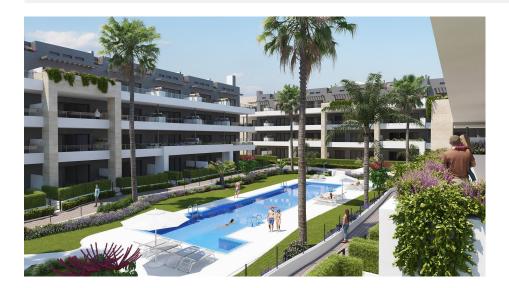

## DESCRIPTION

NEW BUILD RESIDENTIAL COMPLEX APARTMENTS IN PLAYA FLAMENCA - only 600m from the beach! Beautiful apartments by the sea in a residential complex with large common areas including parks, swimming pools, gym, sauna and pedestrian paths. This 80m2 apartment consists of 2 bedrooms, 2 bathrooms and has air conditioning through ducts, underfloor heating in the bathrooms and a parking space included in the price. This Residential enjoys an exceptional situation next to Flamenca beach, shopping centres and an excellent connection with the AP-7 highway. The opportunity to live near the sea in an idyllic setting, designed to offer a sustainable and healthy lifestyle, which exudes open spaces, green areas and architectural harmony. Its design includes facades with planters, large flowerpots, stone porticoes that complete a scenic route full of native flora in which there is no lack of a lake, fountains, a swimming pool with an integrated chill out lounge area, jacuzzis, and an aquatic children's play area. A glass-enclosed gym with panoramic views over the lake, an exercise room and a Finnish sauna complete the extensive list of amenities. Playa Flamenca is a quiet beach-side residential urbanization, located 40 minutes drive from Alicante airport and 15 minutes drive from the bustling town of Torrevieja, the complex is only 350m from the largest shopping centre in the region of Alicante!

()

| STYLE                                         | VIEWS                                                                                                            | AIRCONDITIONING                             | DISTANCE TO :                                                                                                           |
|-----------------------------------------------|------------------------------------------------------------------------------------------------------------------|---------------------------------------------|-------------------------------------------------------------------------------------------------------------------------|
| <ul><li>Modern</li><li>Contemporary</li></ul> | Panoramic views                                                                                                  | Central airconditioning                     | Beach : 500 m                                                                                                           |
|                                               |                                                                                                                  |                                             | Airport: 70 Km                                                                                                          |
| FURNITURE                                     | PARKING                                                                                                          | MAIN LIVING AREA                            | FLOARING                                                                                                                |
| Not furnished                                 | Parking no Cars: 1                                                                                               | Bathroom en-suite                           | <ul><li>Tile floors</li><li>Stone floors</li></ul>                                                                      |
| KITCHEN                                       | GARDEN AND                                                                                                       | HEATING                                     | EXTRA                                                                                                                   |
| TERRACES                                      |                                                                                                                  |                                             |                                                                                                                         |
| Open kitchen                                  | <ul> <li>Covered terrace</li> <li>Palm trees</li> <li>Landscaped</li> <li>Fenced</li> <li>Stone walls</li> </ul> | <ul> <li>Floor heating bathrooms</li> </ul> | <ul> <li>Outdoor jacuzzi</li> <li>Built in wardrobes</li> <li>Reinforced door</li> <li>Double glazed windows</li> </ul> |