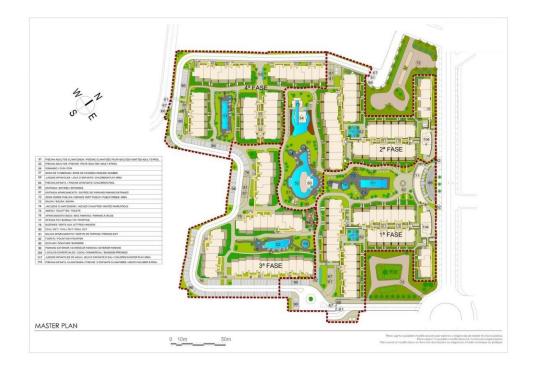

## DESCRIPTION

NEW BUILD RESIDENTIAL COMPLEX APARTMENTS IN PLAYA FLAMENCA - only 600m from the beach! Beautiful apartments by the sea in a residential complex with large common areas including parks, swimming pools, gym, sauna and pedestrian paths. This 80m2 apartment consists of 2 bedrooms, 2 bathrooms and has air conditioning through ducts, underfloor heating in the bathrooms and a parking space included in the price. This Residential enjoys an exceptional situation next to Flamenca beach, shopping centres and an excellent connection with the AP-7 highway. The opportunity to live near the sea in an idyllic setting, designed to offer a sustainable and healthy lifestyle, which exudes open spaces, green areas and architectural harmony. Its design includes facades with planters, large flowerpots, stone porticoes that complete a scenic route full of native flora in which there is no lack of a lake, fountains, a swimming pool with an integrated chill out lounge area, jacuzzis, and an aquatic children's play area. A glass-enclosed gym with panoramic views over the lake, an exercise room and a Finnish sauna complete the extensive list of amenities. Playa Flamenca is a quiet beach-side residential urbanization, located 40 minutes drive from Alicante airport and 15 minutes drive from the bustling town of Torrevieja, the complex is only 350m from the largest shopping centre in the region of Alicante!