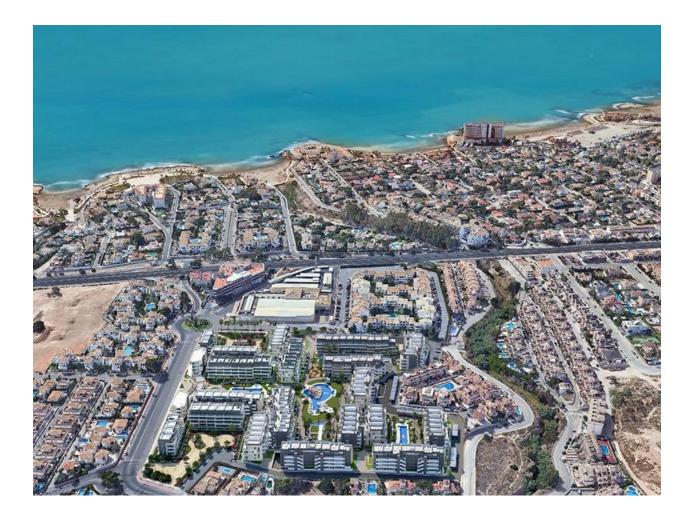

## DESCRIPTION

NEW BUILD RESIDENTIAL COMPLEX APARTMENTS IN PLAYA FLAMENCA - only 600m from the beach! Beautiful apartments by the sea in a residential complex with large common areas including parks, swimming pools, gym, sauna and pedestrian paths. This 80m2 apartment consists of 2 bedrooms, 2 bathrooms and has air conditioning through ducts, underfloor heating in the bathrooms and a parking space included in the price. This Residential enjoys an exceptional situation next to Flamenca beach, shopping centres and an excellent connection with the AP-7 highway. The opportunity to live near the sea in an idyllic setting, designed to offer a sustainable and healthy lifestyle, which exudes open spaces, green areas and architectural harmony. Its design includes facades with planters, large flowerpots, stone porticoes that complete a scenic route full of native flora in which there is no lack of a lake, fountains, a swimming pool with an integrated chill out lounge area, jacuzzis, and an aquatic children's play area. A glass-enclosed gym with panoramic views over the lake, an exercise room and a Finnish sauna complete the extensive list of amenities. Playa Flamenca is a quiet beach-side residential urbanization, located 40 minutes drive from Alicante airport and 15 minutes drive from the bustling town of Torrevieja, the complex is only 350m from the largest shopping centre in the region of Alicante!

()

| STYLE                                         | VIEWS                                                                                                            | AIRCONDITIONING                             | DISTANCE TO :                                                                                                           |
|-----------------------------------------------|------------------------------------------------------------------------------------------------------------------|---------------------------------------------|-------------------------------------------------------------------------------------------------------------------------|
| <ul><li>Modern</li><li>Contemporary</li></ul> | Panoramic views                                                                                                  | Central airconditioning                     | Beach : 500 m                                                                                                           |
|                                               |                                                                                                                  |                                             | Airport: 70 Km                                                                                                          |
| FURNITURE                                     | PARKING                                                                                                          | MAIN LIVING AREA                            | FLOARING                                                                                                                |
| Not furnished                                 | Parking no Cars: 1                                                                                               | Bathroom en-suite                           | <ul><li>Tile floors</li><li>Stone floors</li></ul>                                                                      |
| KITCHEN                                       | GARDEN AND                                                                                                       | HEATING                                     | EXTRA                                                                                                                   |
| TERRACES                                      |                                                                                                                  |                                             |                                                                                                                         |
| Open kitchen                                  | <ul> <li>Covered terrace</li> <li>Palm trees</li> <li>Landscaped</li> <li>Fenced</li> <li>Stone walls</li> </ul> | <ul> <li>Floor heating bathrooms</li> </ul> | <ul> <li>Outdoor jacuzzi</li> <li>Built in wardrobes</li> <li>Reinforced door</li> <li>Double glazed windows</li> </ul> |