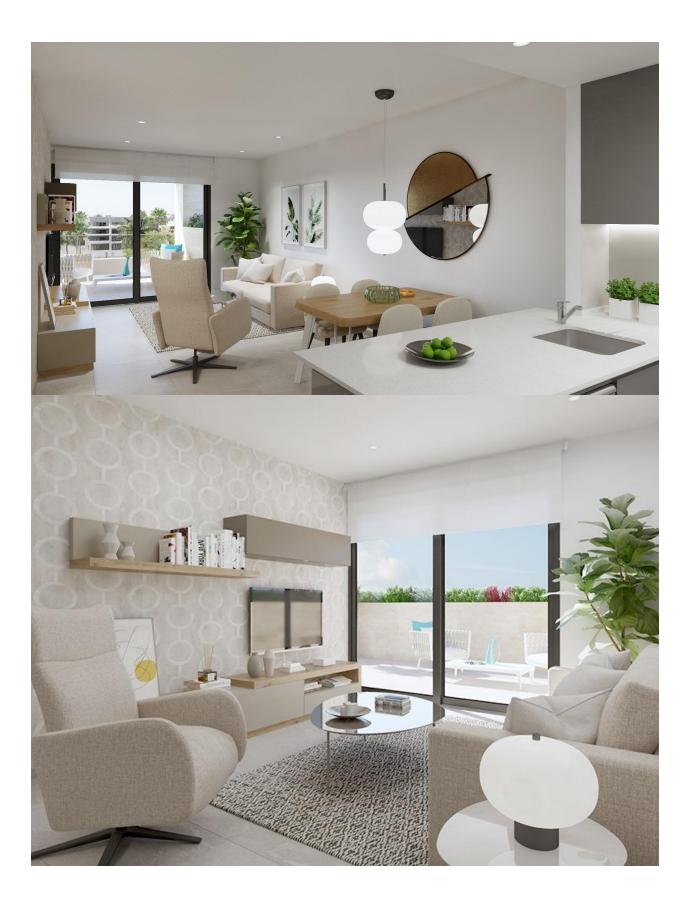

## DESCRIPTION

NEW BUILD RESIDENTIAL COMPLEX APARTMENTS IN PLAYA FLAMENCA - only 600m from the beach! Beautiful apartments by the sea in a residential complex with large common areas including parks, swimming pools, gym, sauna and pedestrian paths. This 80m2 apartment consists of 2 bedrooms, 2 bathrooms and has air conditioning through ducts, underfloor heating in the bathrooms and a parking space included in the price. This Residential enjoys an exceptional situation next to Flamenca beach, shopping centres and an excellent connection with the AP-7 highway. The opportunity to live near the sea in an idyllic setting, designed to offer a sustainable and healthy lifestyle, which exudes open spaces, green areas and architectural harmony. Its design includes facades with planters, large flowerpots, stone porticoes that complete a scenic route full of native flora in which there is no lack of a lake, fountains, a swimming pool with an integrated chill out lounge area, jacuzzis, and an aquatic children's play area. A glass-enclosed gym with panoramic views over the lake, an exercise room and a Finnish sauna complete the extensive list of amenities. Playa Flamenca is a quiet beach-side residential urbanization, located 40 minutes drive from Alicante airport and 15 minutes drive from the bustling town of Torrevieja, the complex is only 350m from the largest shopping centre in the region of Alicante!

## PROPERTY GALLERY

2 dormitorios Apartamento A2a Planta

"Experience our experience - Because you deserve the best"