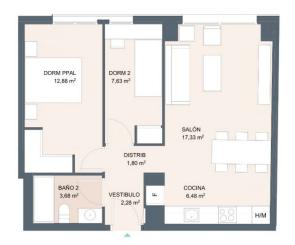

## VIEWS

• Panoramic views

| Superficies:                         | Vivienda 2D          |
|--------------------------------------|----------------------|
| Superficie útil interior             | 52,08 m <sup>2</sup> |
| Superficie útil terrazas             | - m <sup>2</sup>     |
| Superficie construida interior       | 59,57 m <sup>2</sup> |
| Superficie construida incluidas ZZCC | 71,22 m <sup>2</sup> |