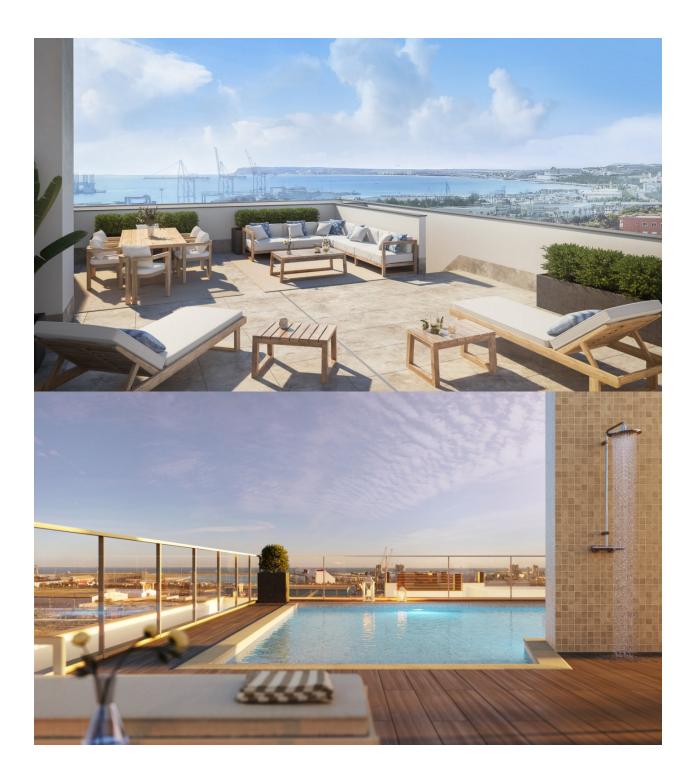

## DESCRIPTION

NEW BUILD APARTMENTS IN ALICANTE CITY Magnificent new Build residential of 60 apartments of 2 and 3 bedrooms in Alicante city where you will be able to enjoy the luminosity of Alicante every day of the year. The urbanization has a solarium with infinity pool on the top of the building with exceptional sea views and a large gym to get in shape without leaving the building. In addition, the development also has space for bicycles space for bicycles. An options for garage and storage room at an extra cost. Located in the middle of the Costa Blanca, Alicante is one most important tourist destinations in the Spanish east coast. The many golf courses, along with the tranquil waters of the Mediterranean Sea, are part of the appeal of this beautiful harbour city, which sits at the foot of the Castle of Santa Barbara, a silent witness to the numerous civilisations to have settled here. The coastline is, without a doubt, the favourite recreational spot for the people of Alicante. The Explanada de España promenade, located across from the port, is a lively boulevard dotted with terraces and pavement cafes.