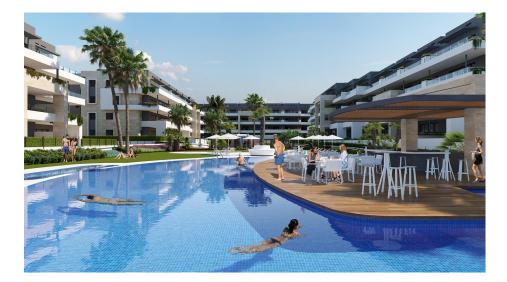

## DESCRIPTION

NEW BUILD RESIDENTIAL COMPLEX PENTHOUSE APARTMENTS IN PLAYA FLAMENCA - only 600m from the beach! This 69m2 Penthouse apartment consists of 2 bedrooms, 2 bathrooms a 25m2 terrace, 65m Solarium and parking. The complex will offer nice green areas with a playground for children, a gym and two communal pools. It is located just a few meters from the centre of Punta Prima where you will find all the amenities you may need; nice restaurants, cafes, supermarkets, pharmacies and more. Punta Prima is located just 5 km from Torrevieja and has a good health infrastructure and a plenty of services available throughout the year. Just 10 km away we can find the golf courses of Villamartín, Campoamor, Las Ramblas, Las Colinas and Lo Romero, as well as the commercial centres of La Zenia and Habaneras. Nearest Airports: Alicante Airport 45mins drive (70km) and Murcia (Corvera) 42 mins (58km).

| STYLE    | VIEWS                               | AIRCONDITIONING         | DISTANCE TO:   |
|----------|-------------------------------------|-------------------------|----------------|
| • Modern | <ul> <li>Panoramic views</li> </ul> | Central airconditioning | Beach : 500 m  |
|          |                                     |                         | Airport: 70 Km |
|          |                                     |                         |                |

|                    |                   |              | Airport: 70 Km               |
|--------------------|-------------------|--------------|------------------------------|
| PARKING            | MAIN LIVING AREA  | KITCHEN      | GARDEN AND                   |
| Parking no Cars: 1 | Bathroom en-suite | Open kitchen | TERRACES                     |
|                    | • Gym             |              | Open terrace     Play Ground |