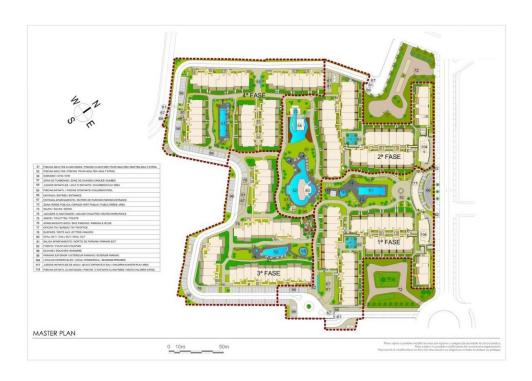

## DESCRIPTION

NEW BUILD RESIDENTIAL COMPLEX PENTHOUSE APARTMENTS IN PLAYA FLAMENCA - only 600m from the beach! This 69m2 Penthouse apartment consists of 2 bedrooms, 2 bathrooms a 25m2 terrace, 65m Solarium and parking. The complex will offer nice green areas with a playground for children, a gym and two communal pools. It is located just a few meters from the centre of Punta Prima where you will find all the amenities you may need; nice restaurants, cafes, supermarkets, pharmacies and more. Punta Prima is located just 5 km from Torrevieja and has a good health infrastructure and a plenty of services available throughout the year. Just 10 km away we can find the golf courses of Villamartín, Campoamor, Las Ramblas, Las Colinas and Lo Romero, as well as the commercial centres of La Zenia and Habaneras. Nearest Airports: Alicante Airport 45mins drive (70km) and Murcia (Corvera) 42 mins (58km).