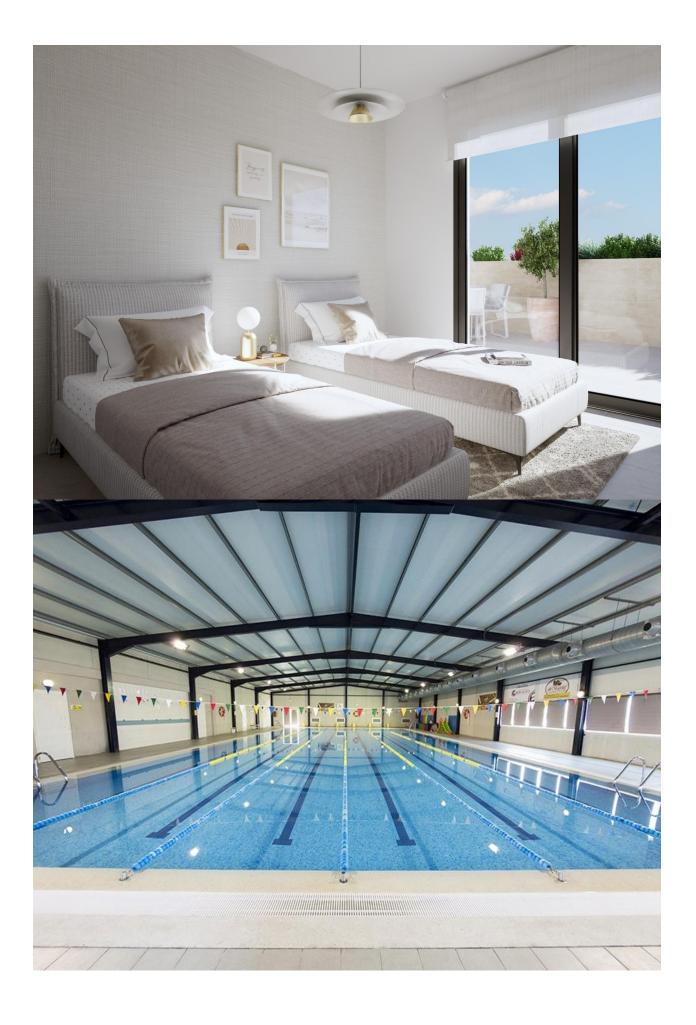

## DESCRIPTION

NEW BUILD RESIDENTIAL COMPLEX PENTHOUSE APARTMENTS IN PLAYA FLAMENCA - only 600m from the beach! This 69m2 Penthouse apartment consists of 2 bedrooms, 2 bathrooms a 25m2 terrace, 65m Solarium and parking. The complex will offer nice green areas with a playground for children, a gym and two communal pools. It is located just a few meters from the centre of Punta Prima where you will find all the amenities you may need; nice restaurants, cafes, supermarkets, pharmacies and more. Punta Prima is located just 5 km from Torrevieja and has a good health infrastructure and a plenty of services available throughout the year. Just 10 km away we can find the golf courses of Villamartín, Campoamor, Las Ramblas, Las Colinas and Lo Romero, as well as the commercial centres of La Zenia and Habaneras. Nearest Airports: Alicante Airport 45mins drive (70km) and Murcia (Corvera) 42 mins (58km).

|                    |                   |              | Airport: 70 Km               |
|--------------------|-------------------|--------------|------------------------------|
| PARKING            | MAIN LIVING AREA  | KITCHEN      | GARDEN AND                   |
| Parking no Cars: 1 | Bathroom en-suite | Open kitchen | TERRACES                     |
|                    | • Gym             |              | Open terrace     Play Ground |