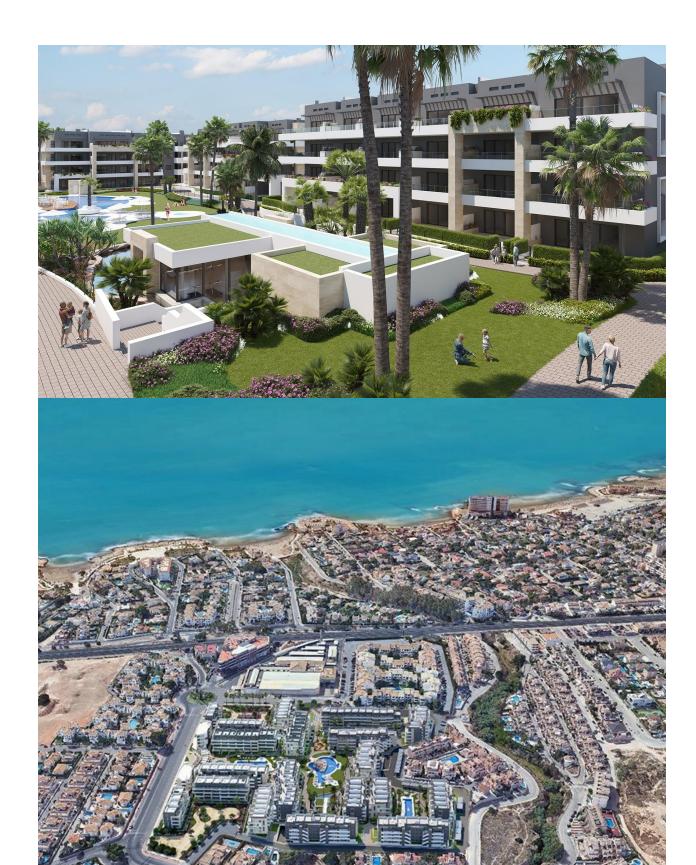

## DESCRIPTION

NEW BUILD RESIDENTIAL COMPLEX PENTHOUSE APARTMENTS IN PLAYA FLAMENCA - only 600m from the beach! This 69m2 Penthouse apartment consists of 2 bedrooms, 2 bathrooms a 25m2 terrace, 65m Solarium and parking. The complex will offer nice green areas with a playground for children, a gym and two communal pools. It is located just a few meters from the centre of Punta Prima where you will find all the amenities you may need; nice restaurants, cafes, supermarkets, pharmacies and more. Punta Prima is located just 5 km from Torrevieja and has a good health infrastructure and a plenty of services available throughout the year. Just 10 km away we can find the golf courses of Villamartín, Campoamor, Las Ramblas, Las Colinas and Lo Romero, as well as the commercial centres of La Zenia and Habaneras. Nearest Airports: Alicante Airport 45mins drive (70km) and Murcia (Corvera) 42 mins (58km).