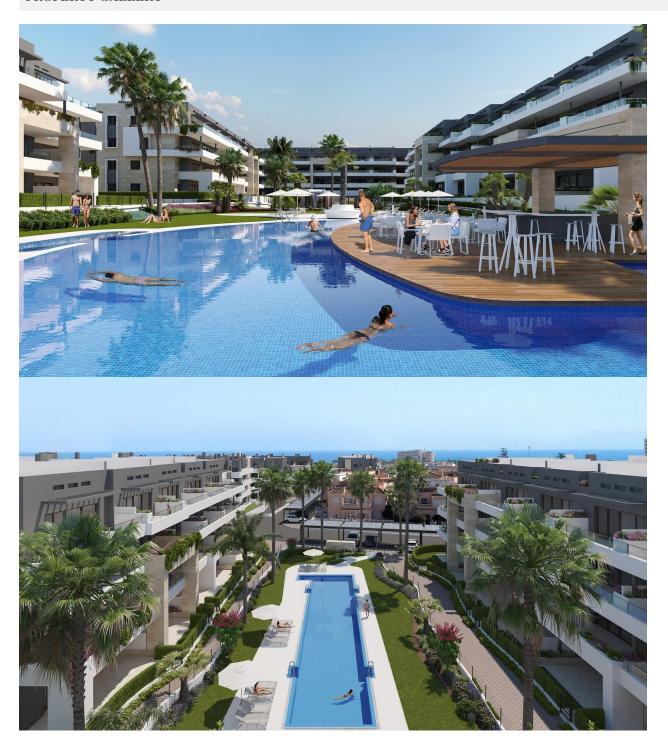

## DESCRIPTION

NEW BUILD RESIDENTIAL COMPLEX PENTHOUSE APARTMENTS IN PLAYA FLAMENCA - only 600m from the beach! This 69m2 Penthouse apartment consists of 2 bedrooms, 2 bathrooms a 25m2 terrace, 65m Solarium and parking. The complex will offer nice green areas with a playground for children, a gym and two communal pools. It is located just a few meters from the centre of Punta Prima where you will find all the amenities you may need; nice restaurants, cafes, supermarkets, pharmacies and more. Punta Prima is located just 5 km from Torrevieja and has a good health infrastructure and a plenty of services available throughout the year. Just 10 km away we can find the golf courses of Villamartín, Campoamor, Las Ramblas, Las Colinas and Lo Romero, as well as the commercial centres of La Zenia and Habaneras. Nearest Airports: Alicante Airport 45mins drive (70km) and Murcia (Corvera) 42 mins (58km).

|                    |                   |              | Airport: 70 Km               |
|--------------------|-------------------|--------------|------------------------------|
| PARKING            | MAIN LIVING AREA  | KITCHEN      | GARDEN AND                   |
| Parking no Cars: 1 | Bathroom en-suite | Open kitchen | TERRACES                     |
|                    | • Gym             |              | Open terrace     Play Ground |

LandscapedCommunal Garden