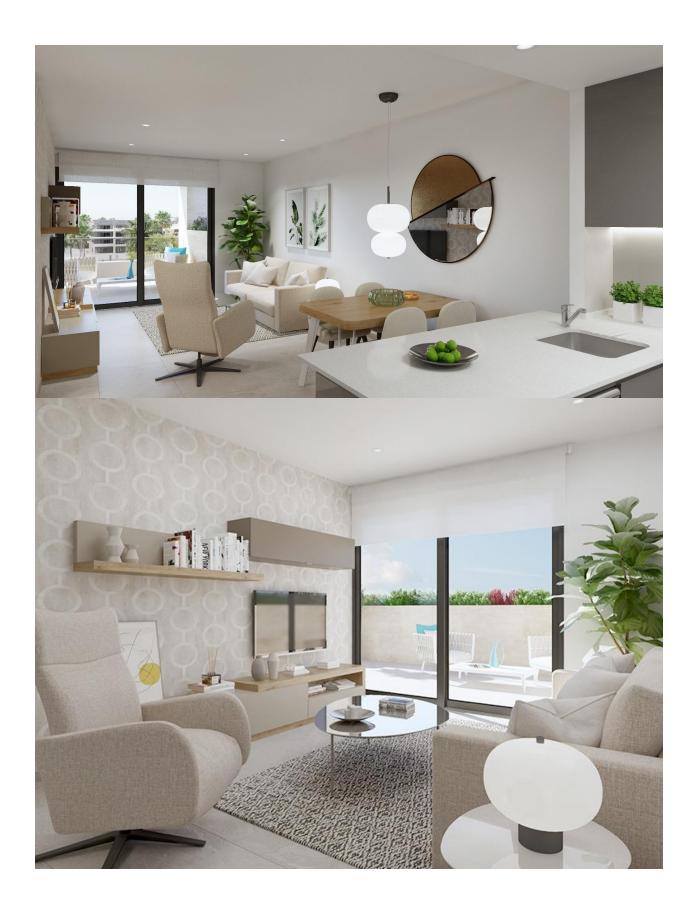

## DESCRIPTION

NEW BUILD RESIDENTIAL COMPLEX PENTHOUSE APARTMENTS IN PLAYA FLAMENCA - only 600m from the beach! This 69m2 Penthouse apartment consists of 2 bedrooms, 2 bathrooms a 25m2 terrace, 65m Solarium and parking. The complex will offer nice green areas with a playground for children, a gym and two communal pools. It is located just a few meters from the centre of Punta Prima where you will find all the amenities you may need; nice restaurants, cafes, supermarkets, pharmacies and more. Punta Prima is located just 5 km from Torrevieja and has a good health infrastructure and a plenty of services available throughout the year. Just 10 km away we can find the golf courses of Villamartín, Campoamor, Las Ramblas, Las Colinas and Lo Romero, as well as the commercial centres of La Zenia and Habaneras. Nearest Airports: Alicante Airport 45mins drive (70km) and Murcia (Corvera) 42 mins (58km).

## **EXTRA**

- Built in wardrobes
- Reinforced door
- Double glazed windows