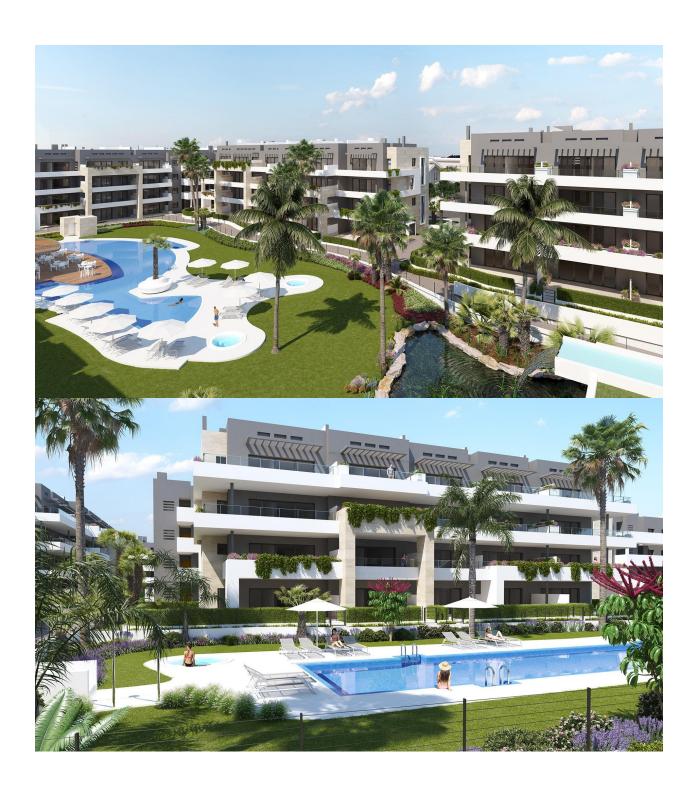

## DESCRIPTION

NEW BUILD RESIDENTIAL COMPLEX PENTHOUSE APARTMENTS IN PLAYA FLAMENCA - only 600m from the beach! This 69m2 Penthouse apartment consists of 2 bedrooms, 2 bathrooms a 25m2 terrace, 65m Solarium and parking. The complex will offer nice green areas with a playground for children, a gym and two communal pools. It is located just a few meters from the centre of Punta Prima where you will find all the amenities you may need; nice restaurants, cafes, supermarkets, pharmacies and more. Punta Prima is located just 5 km from Torrevieja and has a good health infrastructure and a plenty of services available throughout the year. Just 10 km away we can find the golf courses of Villamartín, Campoamor, Las Ramblas, Las Colinas and Lo Romero, as well as the commercial centres of La Zenia and Habaneras. Nearest Airports: Alicante Airport 45mins drive (70km) and Murcia (Corvera) 42 mins (58km).