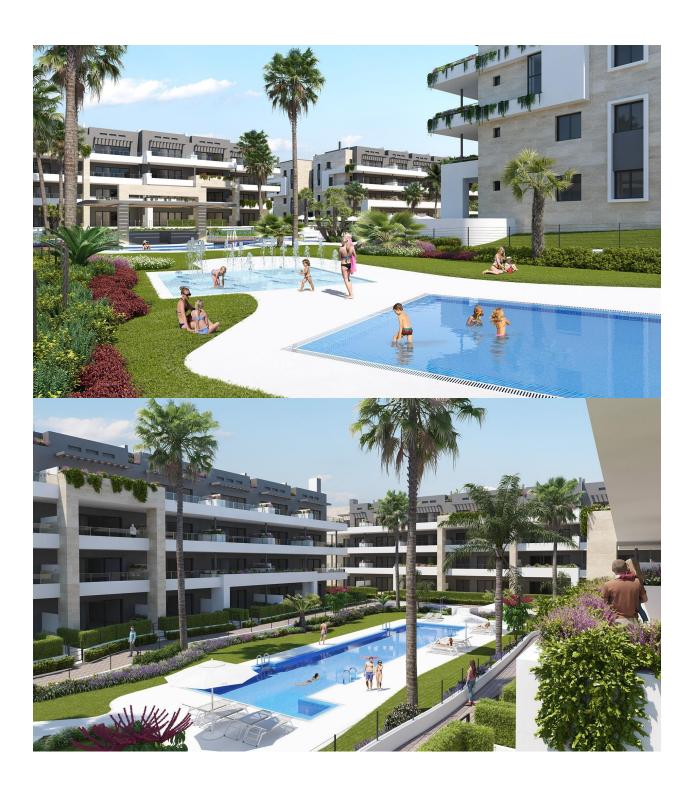

## DESCRIPTION

NEW BUILD RESIDENTIAL COMPLEX PENTHOUSE APARTMENTS IN PLAYA FLAMENCA - only 600m from the beach! This 69m2 Penthouse apartment consists of 2 bedrooms, 2 bathrooms a 25m2 terrace, 65m Solarium and parking. The complex will offer nice green areas with a playground for children, a gym and two communal pools. It is located just a few meters from the centre of Punta Prima where you will find all the amenities you may need; nice restaurants, cafes, supermarkets, pharmacies and more. Punta Prima is located just 5 km from Torrevieja and has a good health infrastructure and a plenty of services available throughout the year. Just 10 km away we can find the golf courses of Villamartín, Campoamor, Las Ramblas, Las Colinas and Lo Romero, as well as the commercial centres of La Zenia and Habaneras. Nearest Airports: Alicante Airport 45mins drive (70km) and Murcia (Corvera) 42 mins (58km).