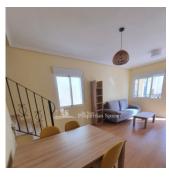

## **DESCRIPTION**

"READY TO MOVE IN" SEMI-DETACHED VILLAS IN A QUIET ENVIRONMENT !!! – includes a large 44m2 basement, ideal space for 2 extra bedrooms!! These lovely 147m2 semi-detached villas consist of 3 bedrooms, 2 bathrooms, an open plan spacious lounge / dining area, closed kitchen, large basement space, solarium and off-road parking. The property is located in a lovely rural setting within the traditional Spanish village of San Miguel de Salinas, despite its quiet location it is only 6km minutes away from all amenities and the lively area of Orihuela Costa and its beautiful sandy beaches! On entrance to the property, you have a lovely large covered terrace area perfect for outside dining, parallel to this a gated off road parking space, on the first floor you have the spacious open plan lounge/dining area, closed kitchen, adjacent to the kitchen is a very useful separate utility /storage area, there is 1 double-sized bedroom with fitted wardrobes and a bathroom with shower. On the second floor are two further double-sized bedrooms with fitted wardrobes, one with patio doors leading out to a wonderful open terrace area, a 2nd bathroom with bathtub and external stairs leading to a very spacious private solarium with lovey views over the community and rural surroundings, a perfect space to watch the sunset!. These properties have a fabulous basement area of between 44 - 49m2, with this you could add an additional two bedrooms, with such a spacious area at your disposal there are countless possibilities! The villas are in