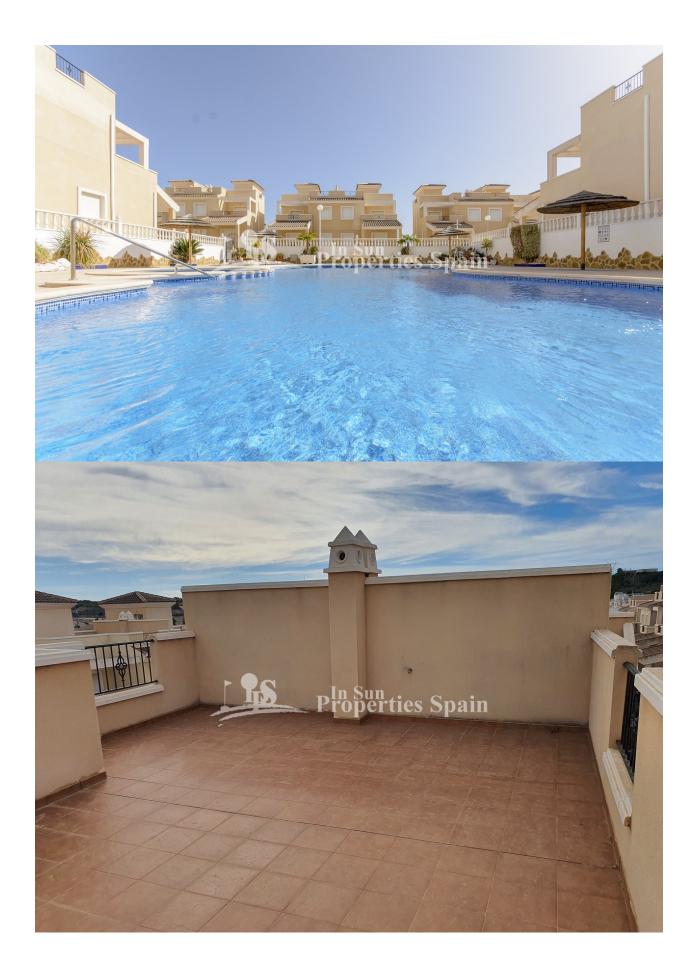

## **DESCRIPTION**

"READY TO MOVE IN" SEMI-DETACHED VILLAS IN A QUIET ENVIRONMENT !!! – includes a large 44m2 basement, ideal space for 2 extra bedrooms!! These lovely 147m2 semi-detached villas consist of 3 bedrooms, 2 bathrooms, an open plan spacious lounge / dining area, closed kitchen, large basement space, solarium and off-road parking. The property is located in a lovely rural setting within the traditional Spanish village of San Miguel de Salinas, despite its quiet location it is only 6km minutes away from all amenities and the lively area of Orihuela Costa and its beautiful sandy beaches! On entrance to the property, you have a lovely large covered terrace area perfect for outside dining, parallel to this a gated off road parking space, on the first floor you have the spacious open plan lounge/dining area, closed kitchen, adjacent to the kitchen is a very useful separate utility /storage area, there is 1 double-sized bedroom with fitted wardrobes and a bathroom with shower. On the second floor are two further double-sized bedrooms with fitted wardrobes, one with patio doors leading out to a wonderful open terrace area, a 2nd bathroom with bathtub and external stairs leading to a very spacious private solarium with lovey views over the community and rural surroundings, a perfect space to watch the sunset!. These properties have a fabulous basement area of between 44 - 49m2, with this you could add an additional two bedrooms, with such a spacious area at your disposal there are countless possibilities! The villas are in

walking distance to a beautiful communal pool with plenty of sunbathing areas! The villas have been renovated in 2019 and were originally built with very high-quality interior and exterior finishes, of a traditional Mediterranean architectural style, with natural stone, granite finishes magnificent unobstructed views and great integration with the natural environment, this unique natural environment offers the possibility of having a healthy way of life; away from stress, noise, pollution; in short, something like a paradise. And, at the same time, just 6 km away from everything you could possibly want for your dream holiday getaway or permanent residence! San Miguel de Salinas is located in the south of the Province of Alicante, 50kms from Alicante airport, between the cities Torrevieja and Murcia, only 7 miles from the coastline of Orihuela Costa. The town is situated on a hill (75m above sea level), which means there are many places that offer panoramic views over the salt lakes of La Mata and Torrevieja. The town still has a very traditional Spanish atmosphere, located inland and on the northern side of the town, there is a view over the salt lakes. From the south side, you have extensive views across lemon and orange groves. To the west, you will find the "La Pedrera" water reservoir, with the mountains of the "Sierra Escalona" and "La Pena" in the background. The centre of town has several bars, restaurants, a supermarket and a number of Spanish shops. For golf lovers there are many courses nearby including Vistabella, Villamartin, Las Colinas and Campoamor. The largest shopping centre in Alicante "Zenia Boulevard" is but a 10-minute drive away and 20 minutes will take you into the town of Torrevieja. Just 7 km away, you will find the beautiful beaches of the Orihuela Costa and the popular commercial centres such as Villamartin Plaza.