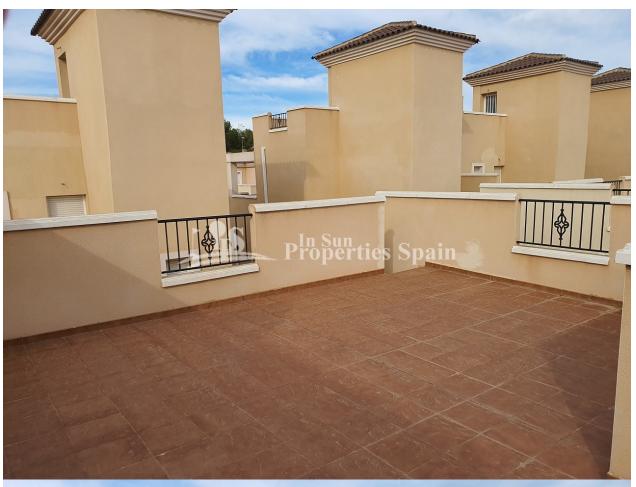

## **DESCRIPTION**

"READY TO MOVE IN" SEMI-DETACHED VILLAS IN A QUIET ENVIRONMENT !!! – includes a large 44m2 basement, ideal space for 2 extra bedrooms!! These lovely 147m2 semi-detached villas consist of 3 bedrooms, 2 bathrooms, an open plan spacious lounge / dining area, closed kitchen, large basement space, solarium and off-road parking. The property is located in a lovely rural setting within the traditional Spanish village of San Miguel de Salinas, despite its quiet location it is only 6km minutes away from all amenities and the lively area of Orihuela Costa and its beautiful sandy beaches! On entrance to the property, you have a lovely large covered terrace area perfect for outside dining, parallel to this a gated off road parking space, on the first floor you have the spacious open plan lounge/dining area, closed kitchen, adjacent to the kitchen is a very useful separate utility /storage area, there is 1 double-sized bedroom with fitted wardrobes and a bathroom with shower. On the second floor are two further double-sized bedrooms with fitted wardrobes, one with patio doors leading out to a wonderful open terrace area, a 2nd bathroom with bathtub and external stairs leading to a very spacious private solarium with lovey views over the community and rural surroundings, a perfect space to watch the sunset!. These properties have a fabulous basement area of between 44 - 49m2, with this you could add an additional two bedrooms, with such a spacious area at your disposal there are countless possibilities! The villas are in