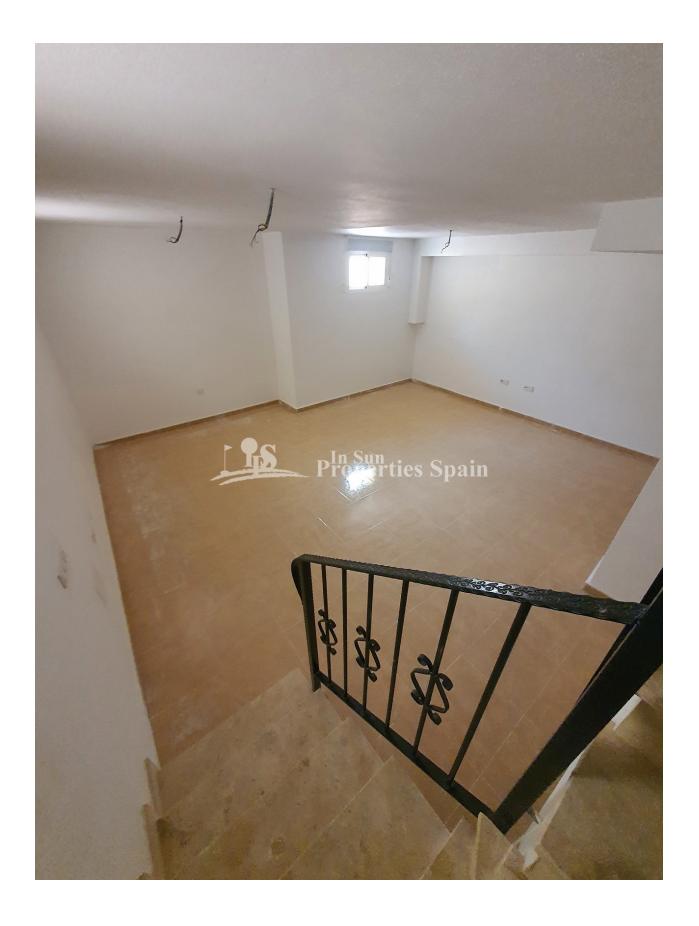

## **DESCRIPTION**

"READY TO MOVE IN" SEMI-DETACHED VILLAS IN A QUIET ENVIRONMENT !!! – includes a large 44m2 basement, ideal space for 2 extra bedrooms!! These lovely 147m2 semi-detached villas consist of 3 bedrooms, 2 bathrooms, an open plan spacious lounge / dining area, closed kitchen, large basement space, solarium and off-road parking. The property is located in a lovely rural setting within the traditional Spanish village of San Miguel de Salinas, despite its quiet location it is only 6km minutes away from all amenities and the lively area of Orihuela Costa and its beautiful sandy beaches! On entrance to the property, you have a lovely large covered terrace area perfect for outside dining, parallel to this a gated off road parking space, on the first floor you have the spacious open plan lounge/dining area, closed kitchen, adjacent to the kitchen is a very useful separate utility /storage area, there is 1 double-sized bedroom with fitted wardrobes and a bathroom with shower. On the second floor are two further double-sized bedrooms with fitted wardrobes, one with patio doors leading out to a wonderful open terrace area, a 2nd bathroom with bathtub and external stairs leading to a very spacious private solarium with lovey views over the community and rural surroundings, a perfect space to watch the sunset!. These properties have a fabulous basement area of between 44 - 49m2, with this you could add an additional two bedrooms, with such a spacious area at your disposal there are countless possibilities! The villas are in