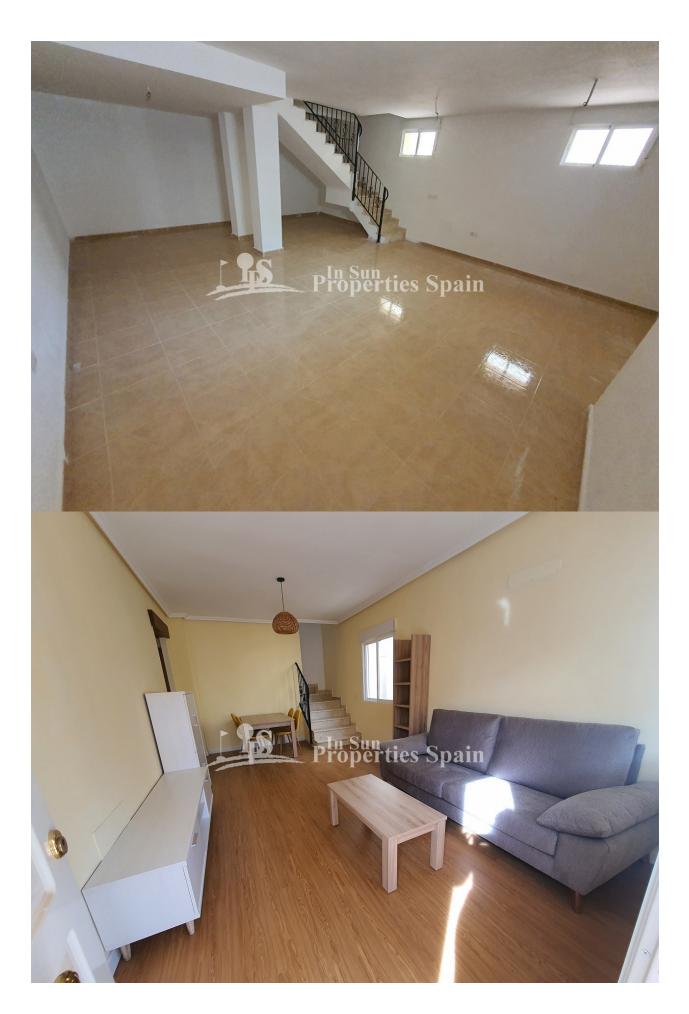

## **DESCRIPTION**

"READY TO MOVE IN" SEMI-DETACHED VILLAS IN A QUIET ENVIRONMENT !!! – includes a large 44m2 basement, ideal space for 2 extra bedrooms!! These lovely 147m2 semi-detached villas consist of 3 bedrooms, 2 bathrooms, an open plan spacious lounge / dining area, closed kitchen, large basement space, solarium and off-road parking. The property is located in a lovely rural setting within the traditional Spanish village of San Miguel de Salinas, despite its quiet location it is only 6km minutes away from all amenities and the lively area of Orihuela Costa and its beautiful sandy beaches! On entrance to the property, you have a lovely large covered terrace area perfect for outside dining, parallel to this a gated off road parking space, on the first floor you have the spacious open plan lounge/dining area, closed kitchen, adjacent to the kitchen is a very useful separate utility /storage area, there is 1 double-sized bedroom with fitted wardrobes and a bathroom with shower. On the second floor are two further double-sized bedrooms with fitted wardrobes, one with patio doors leading out to a wonderful open terrace area, a 2nd bathroom with bathtub and external stairs leading to a very spacious private solarium with lovey views over the community and rural surroundings, a perfect space to watch the sunset!. These properties have a fabulous basement area of between 44 - 49m2, with this you could add an additional two bedrooms, with such a spacious area at your disposal there are countless possibilities! The villas are in