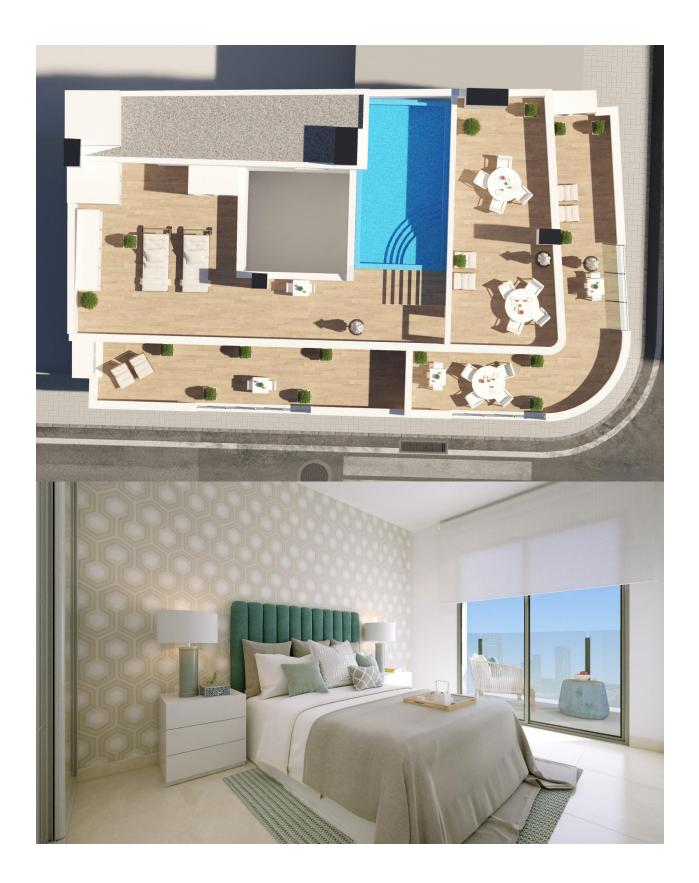

## **DESCRIPTION**

NEW BUILD APARTMENTS IN TORREVIEJA New Build apartments and penthouses in Torrevieja. New Build residential of 17 exclusive 1 and 2 bedrooms, 1 and 2 bathrooms apartments and penthouses, with open plan kitchen and living area, large, fitted wardrobes, fully equipped bathrooms with underfloor heating. All motorised aluminium blinds. Armoured entrance door with security lock. Pre-installation of air conditioning and heating. New Build residential complex with modern design and high quality finishes has a beautiful communal solarium with swimming pool. Torrevieja is a Spanish town in the province of Alicante, on the Costa Blanca. It is known for its typically Mediterranean climate and coastline. It has boardwalks with resorts along its sandy beaches. The small Museum of the Sea and Salt houses exhibitions on the fishing and salt history of the city. In the interior,