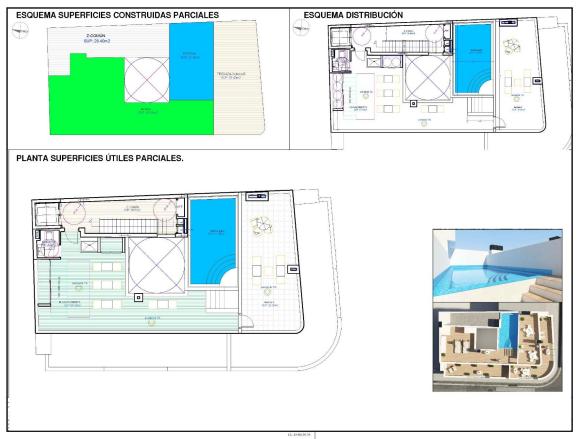

## **DESCRIPTION**

NEW BUILD APARTMENTS IN TORREVIEJA New Build apartments and penthouses in Torrevieja. New Build residential of 17 exclusive 1 and 2 bedrooms, 1 and 2 bathrooms apartments and penthouses, with open plan kitchen and living area, large, fitted wardrobes, fully equipped bathrooms with underfloor heating. All motorised aluminium blinds. Armoured entrance door with security lock. Pre-installation of air conditioning and heating. New Build residential complex with modern design and high quality finishes has a beautiful communal solarium with swimming pool. Torrevieja is a Spanish town in the province of Alicante, on the Costa Blanca. It is known for its typically Mediterranean climate and coastline. It has boardwalks with resorts along its sandy beaches. The small Museum of the Sea and Salt houses exhibitions on the fishing and salt history of the city. In the interior,