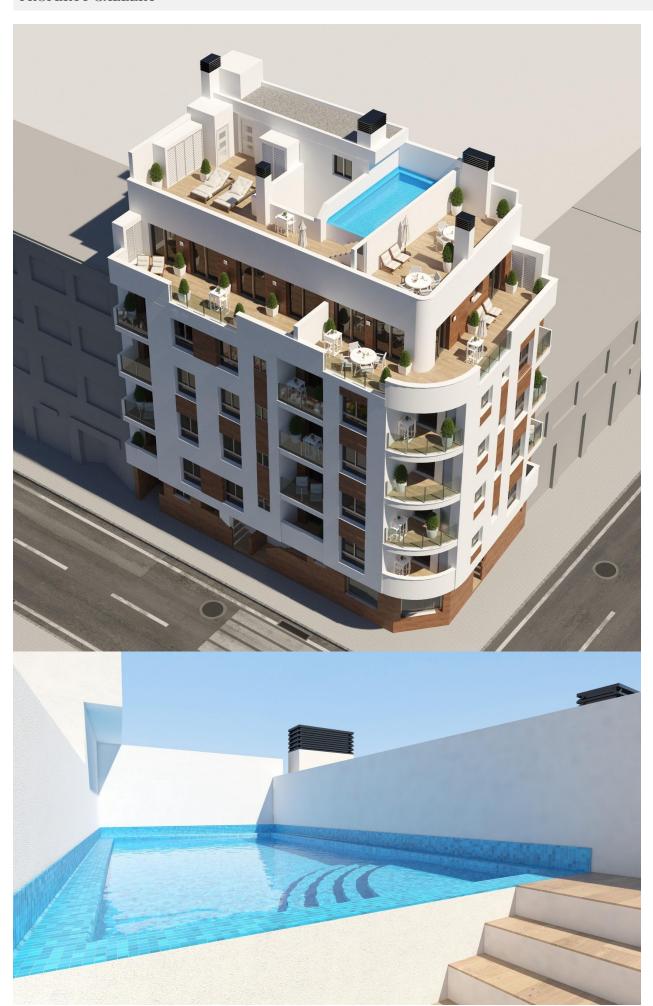

## **DESCRIPTION**

NEW BUILD APARTMENTS IN TORREVIEJA New Build apartments and penthouses in Torrevieja. New Build residential of 17 exclusive 1 and 2 bedrooms, 1 and 2 bathrooms apartments and penthouses, with open plan kitchen and living area, large, fitted wardrobes, fully equipped bathrooms with underfloor heating. All motorised aluminium blinds. Armoured entrance door with security lock. Pre-installation of air conditioning and heating. New Build residential complex with modern design and high quality finishes has a beautiful communal solarium with swimming pool. Torrevieja is a Spanish town in the province of Alicante, on the Costa Blanca. It is known for its typically Mediterranean climate and coastline. It has boardwalks with resorts along its sandy beaches. The small Museum of the Sea and Salt houses exhibitions on the fishing and salt history of the city. In the interior,