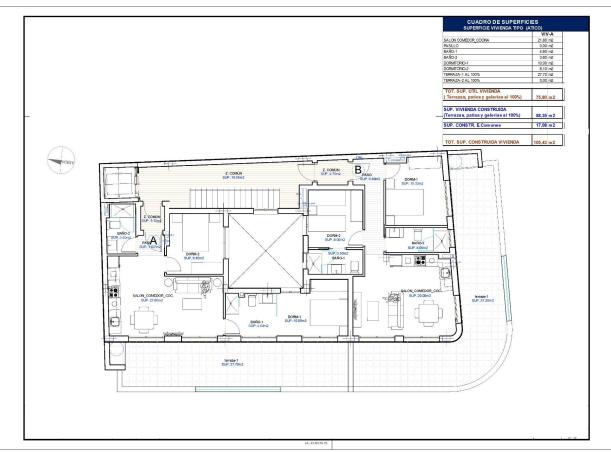

since 1999

REF: # 11372

| INFO           |           |
|----------------|-----------|
| PRICE:         | 249.000 € |
| PROPERTY TYPE: | Apartment |
| LOCATION:      | ()        |
| BEDROOMS:      | 2         |
| Bathrooms:     | 2         |
| Build:         | 105 (m2)  |
| Plot:          | -         |
| Terrace:       | -         |
| Year:          | -         |
| Floor:         | -         |
| Old price      | -         |

## **DESCRIPTION**

NEW BUILD APARTMENTS IN TORREVIEJA New Build apartments and penthouses in Torrevieja. New Build residential of 17 exclusive 1 and 2 bedrooms, 1 and 2 bathrooms apartments and penthouses, with open plan kitchen and living area, large, fitted wardrobes, fully equipped bathrooms with underfloor heating. All motorised aluminium blinds. Armoured entrance door with security lock. Pre-installation of air conditioning and heating. New Build residential complex with modern design and high quality finishes has a beautiful communal solarium with swimming pool. Torrevieja is a Spanish town in the province of Alicante, on the Costa Blanca. It is known for its typically Mediterranean climate and coastline. It has boardwalks with resorts along its sandy beaches. The small Museum of the Sea and Salt houses exhibitions on the fishing and salt history of the city. In the interior,