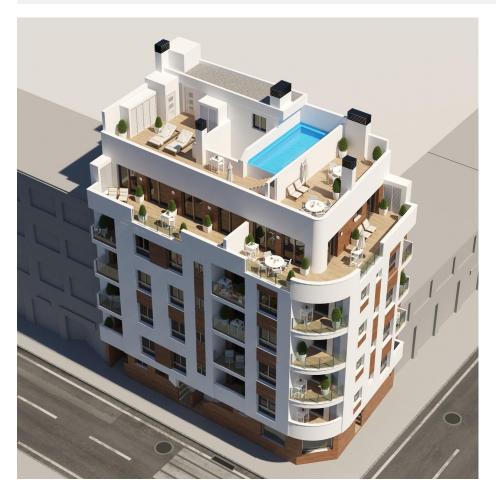

## **DESCRIPTION**

NEW BUILD APARTMENTS IN TORREVIEJA New Build apartments and penthouses in Torrevieja. New Build residential of 17 exclusive 1 and 2 bedrooms, 1 and 2 bathrooms apartments and penthouses, with open plan kitchen and living area, large, fitted wardrobes, fully equipped bathrooms with underfloor heating. All motorised aluminium blinds. Armoured entrance door with security lock. Pre-installation of air conditioning and heating. New Build residential complex with modern design and high quality finishes has a beautiful communal solarium with swimming pool. Torrevieja is a Spanish town in the province of Alicante, on the Costa Blanca. It is known for its typically Mediterranean climate and coastline. It has boardwalks with resorts along its sandy beaches. The small Museum of the Sea and Salt houses exhibitions on the fishing and salt history of the city. In the interior,